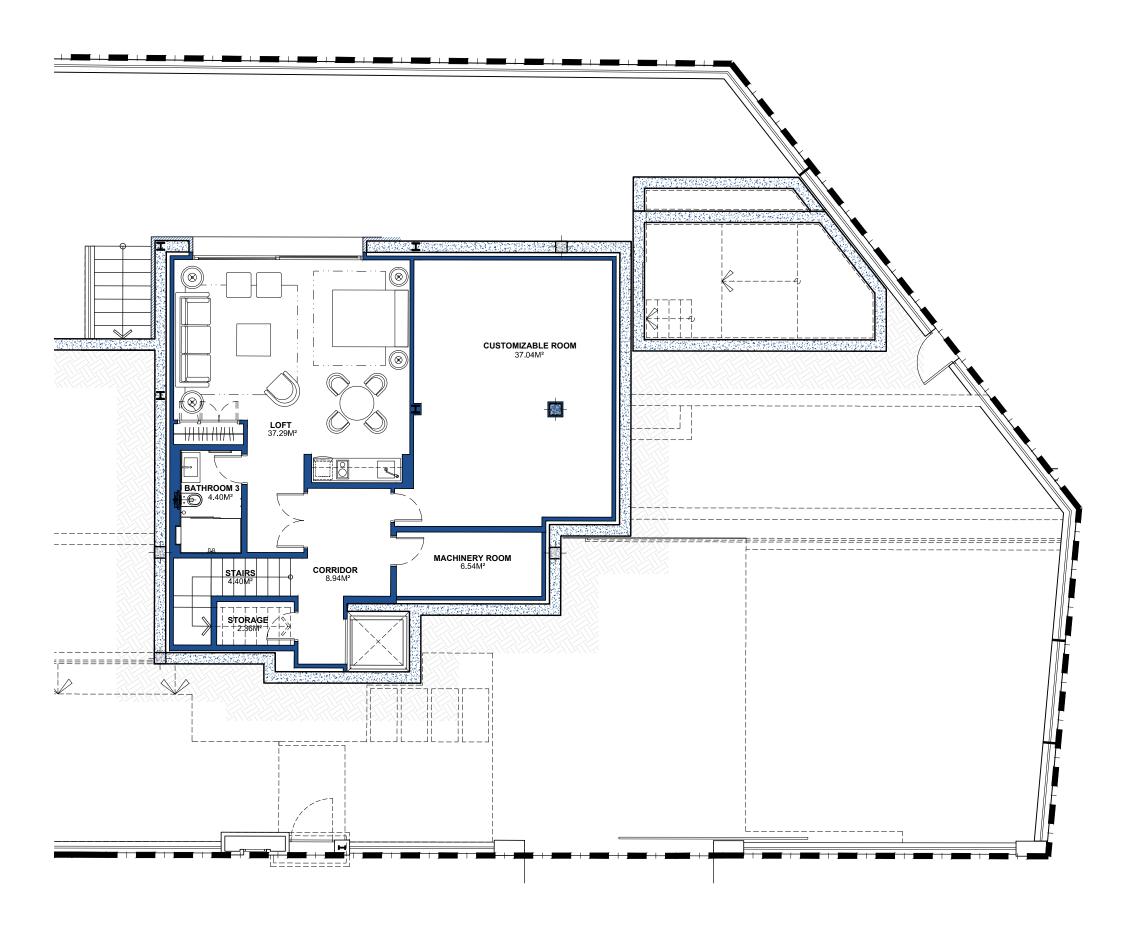

## VILLA 01 Basement

#### **BUILT AREA**

133,01 M<sup>2</sup>

| APPROXIMATE USEFUL AREAS | M <sup>2</sup> |
|--------------------------|----------------|
| Loft                     | 37,29          |
| Customizable Room        | 37,04          |
| Bathroom 3               | 4,40           |
| Other Areas              | 22,24          |
| Total                    | 100,97         |