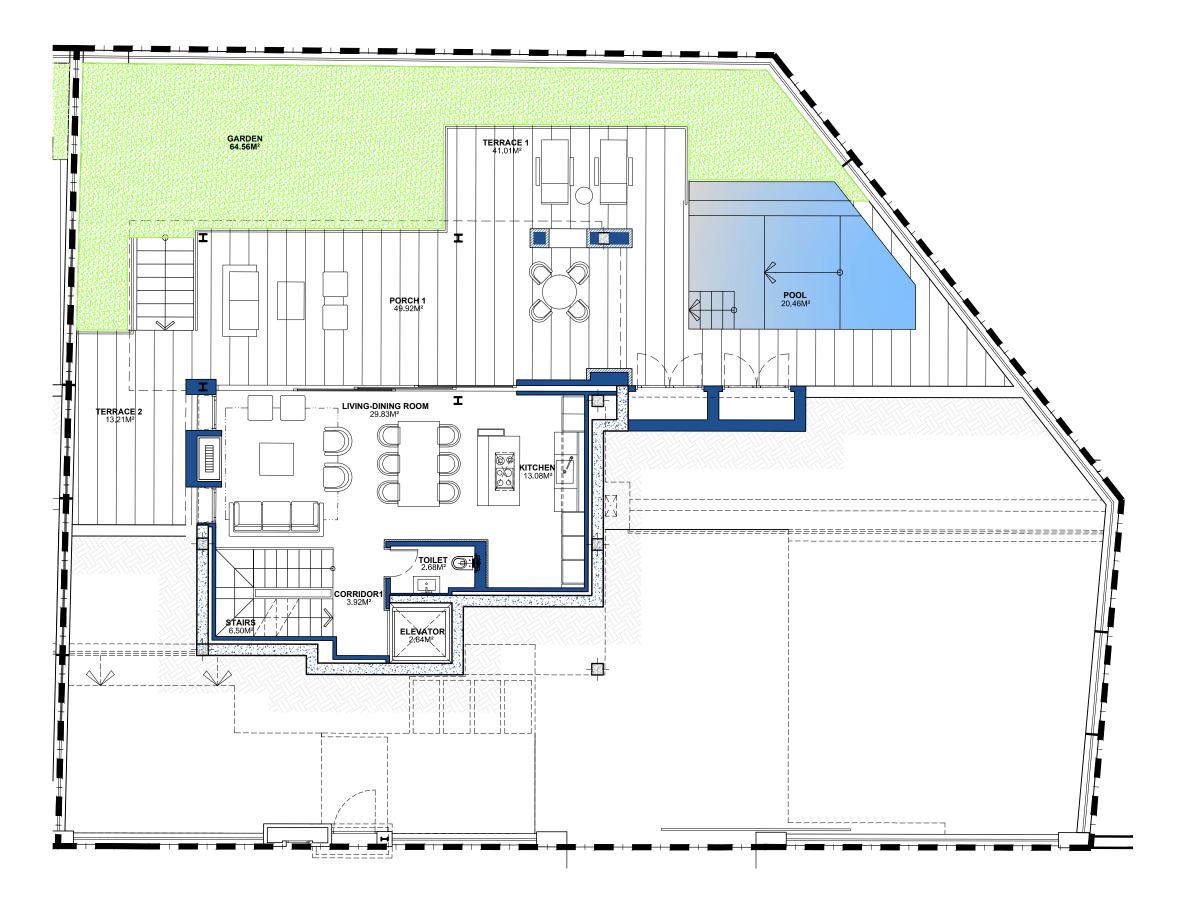

# VILLA 01 Ground Floor

#### **BUILT AREA**

184,74 M<sup>2</sup>

| APPROXIMATE USEFUL AREAS | M <sup>2</sup> |
|--------------------------|----------------|
| Living-Dining Room       | 29,83          |
| Kitchen                  | 13,08          |
| Toilet                   | 2,68           |
| Other Areas              | 12,76          |
| Porches and Terraces     | 104,14         |
|                          | 162,79         |
| Pool                     | 20,46          |
| Garden                   | 64,56          |
| Total                    | 247,81         |