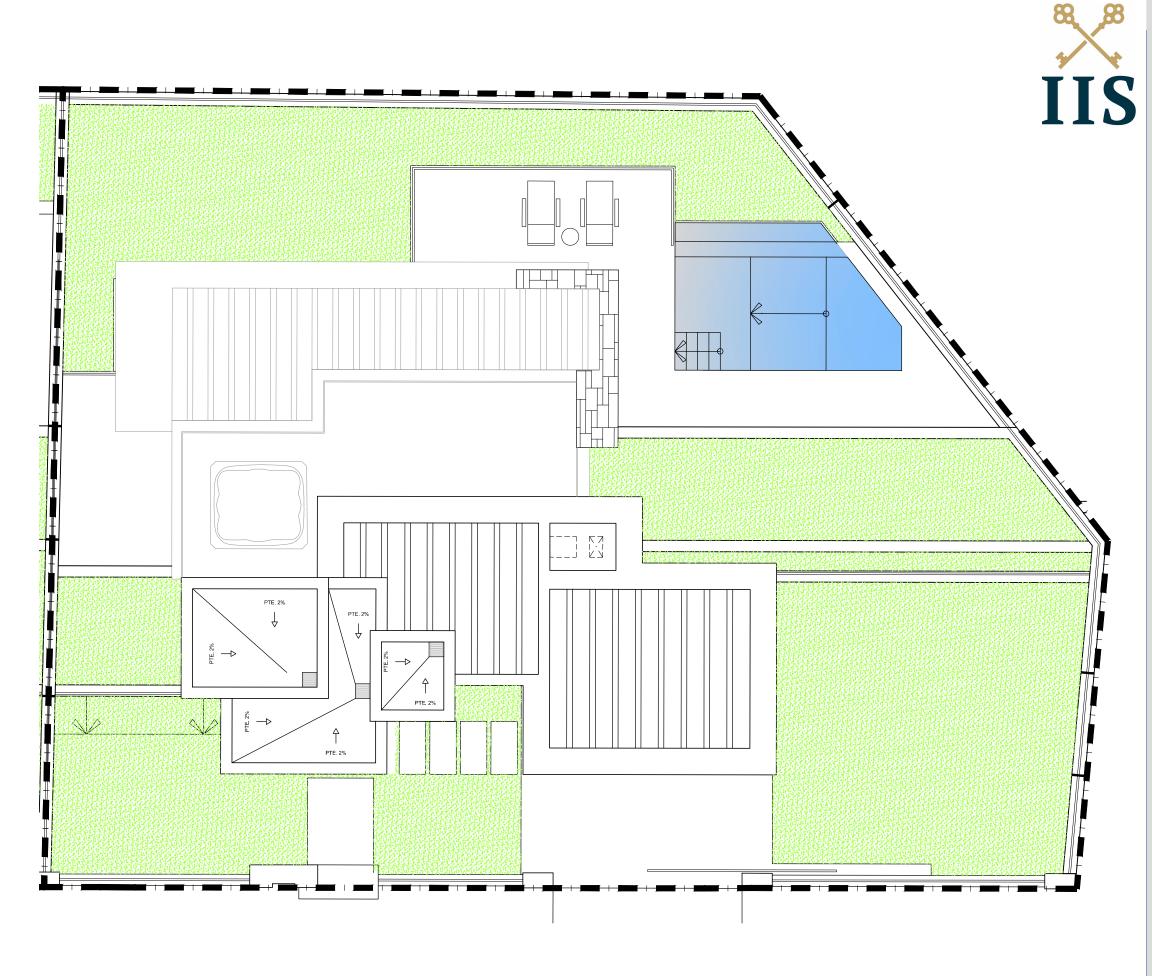

# **VILLA 01**

### Solarium

### **BUILT AREA**

92,80 M<sup>2</sup>

| APPROXIMATE USEFUL AREAS | M <sup>2</sup> |
|--------------------------|----------------|
| Hall                     | 5,19           |
| Other Areas              | 8,54           |
| Porches and Terraces     | 62,36          |
|                          | 76,09          |
| Parking                  | 51,98          |
| Garden                   | 148,49         |
| Total                    | 276,56         |