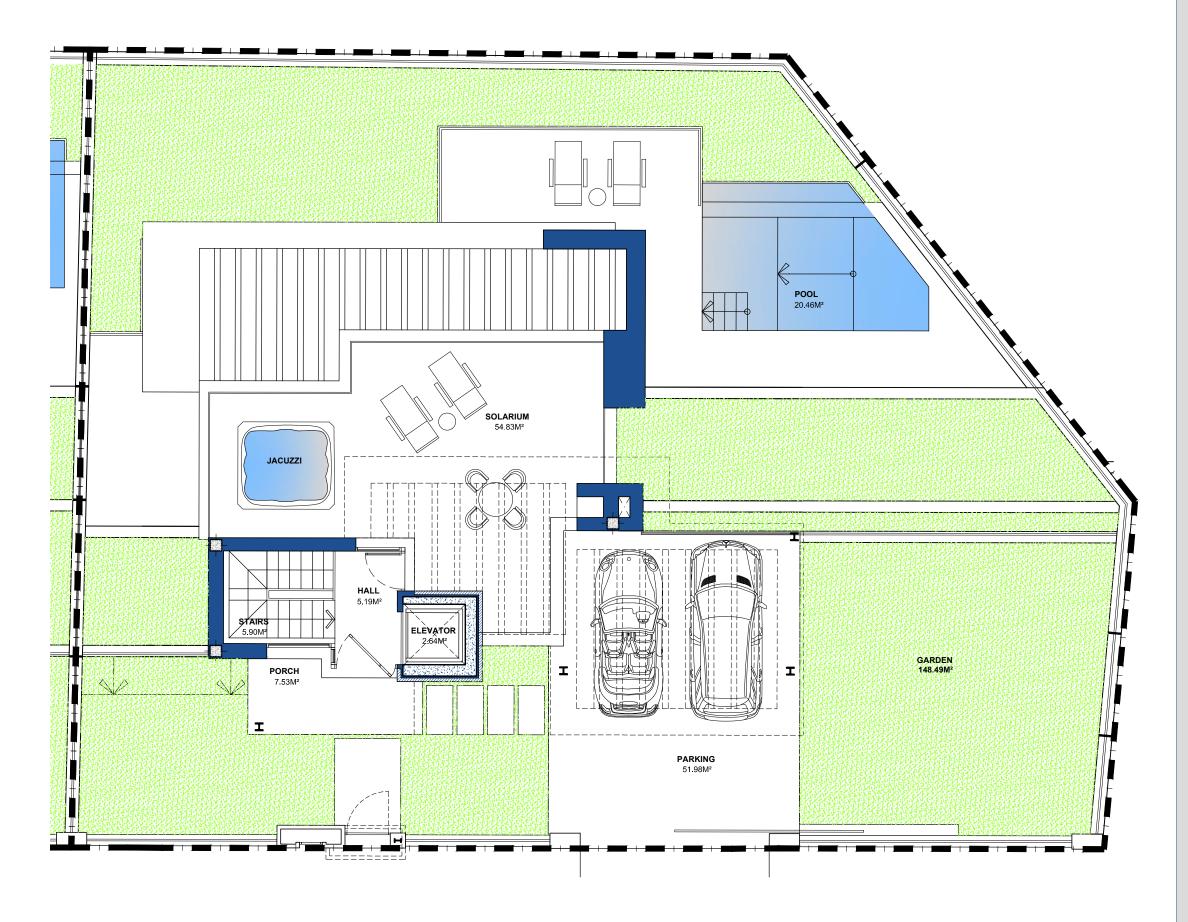

# **VILLA 01**

### Solarium

### **BUILT AREA**

92,80 M<sup>2</sup>

| APPROXIMATE USEFUL AREAS | M <sup>2</sup> |
|--------------------------|----------------|
| Hall                     | 5,19           |
| Other Areas              | 8,54           |
| Porches and Terraces     | 62,36          |
|                          | 76,09          |
| Parking                  | 51,98          |
| Garden                   | 148,49         |
| Total                    | 276,56         |