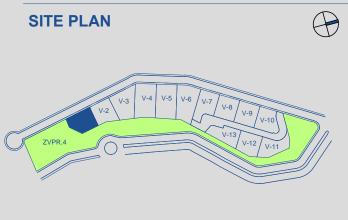

### **Site Plan**

| Plot 01 area         | 527,95   |
|----------------------|----------|
| Community green area | 5.388,69 |
| Total useful area    | 269,55   |

### SITE PLAN

These iMages are not contractual but only for illustrative purposes. The iMages are subject to technical, legal or coMMercial Modifications approved by the project ManageMent or the coMpetent authority. The 3D iMages corresponding to the façades , coMMon eleMents, and the rest of the spaces are Merely indicative and will be subject to verification or Modification in the technical projects. The furniture of the 3D iMages is not included and the equipMent of the villas will be indicated in the corresponding BUILTing and quality specifications. The energy certification corresponds with the one established in the project in process.

All the inforMation and docuMentation will be provided according to the terMs established in the Royal Decree 515/1989 and in the rest of the autonoMous or state regulations currently in force that could coMpleMent the Mentioned Decree.