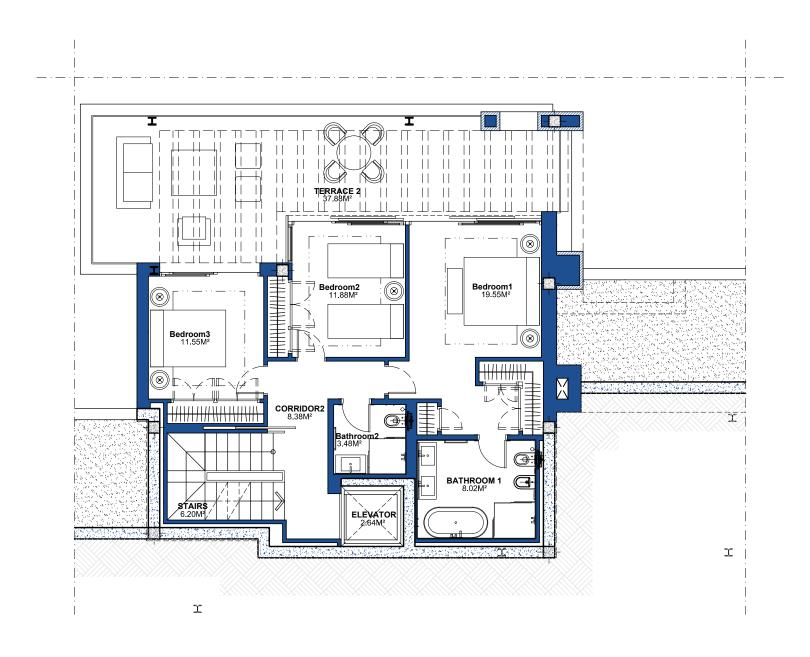

## VILLA 01 First Floor

#### **BUILT AREA**

138,06 M<sup>2</sup>

| APPROXIMATE USEFUL AREAS | M <sup>2</sup> |
|--------------------------|----------------|
| Bedroom 1                | 19,55          |
| Bedroom 2                | 11,88          |
| Bedroom 3                | 11,55          |
| Bathroom 1               | 8,02           |
| Bathroom 2               | 3,48           |
| Other Areas              | 17,22          |
| Porches and Terraces     | 37,88          |
| Total                    | 109.58         |