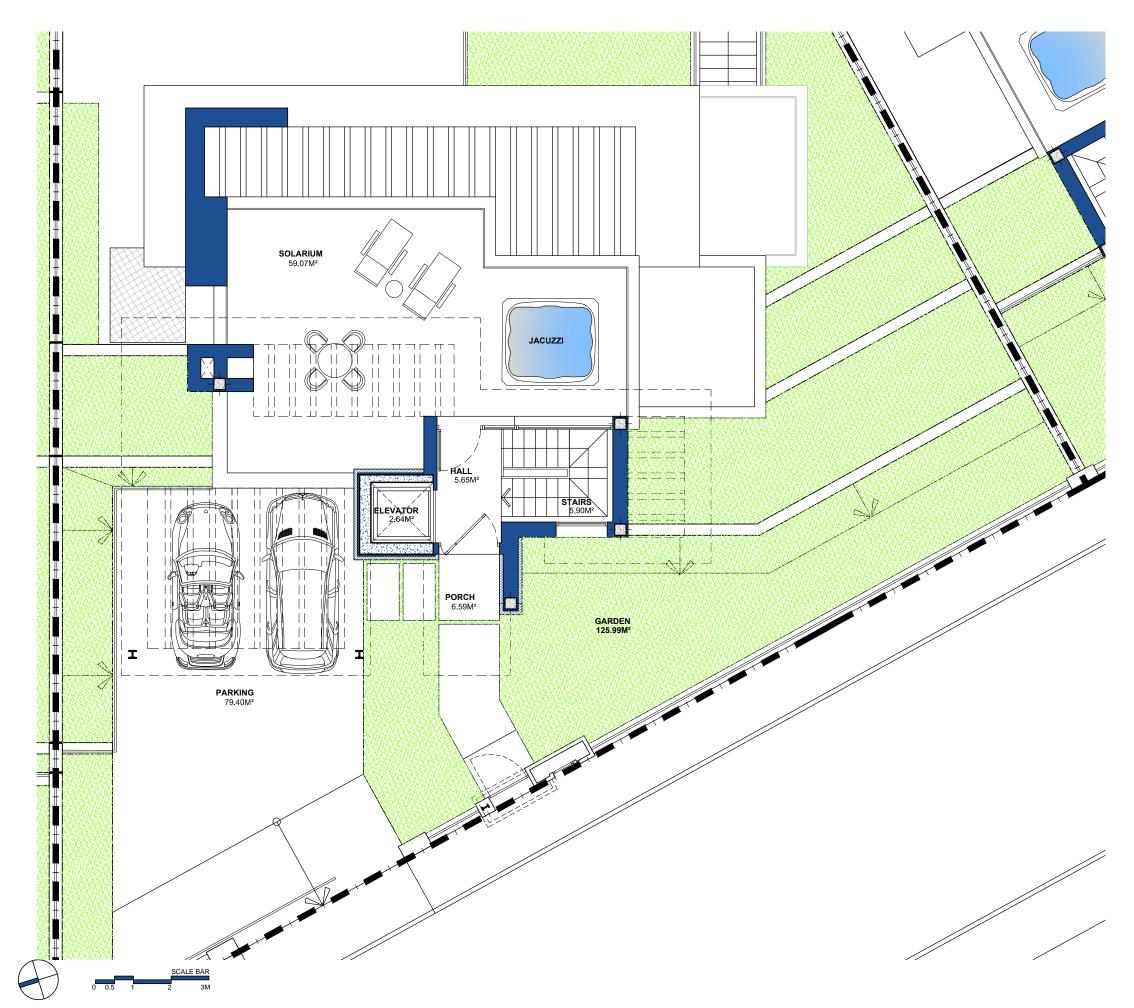

## VILLA 03 Solarium

### **BUILT AREA**

98,71 M<sup>2</sup>

| APPROXIMATE USEFUL AREAS | M <sup>2</sup> |
|--------------------------|----------------|
| Hall                     | 5,65           |
| Other Areas              | 8,54           |
| Porches and Terraces     | 65,66          |
|                          | 79,85          |
| Parking                  | 79,40          |
| Garden                   | 125,99         |
| Total                    | 285,24         |