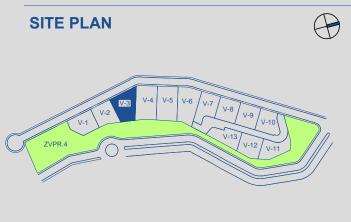

# VILLA 03 Site Plan

### SITE PLAN

43,65 786,67

M<sup>2</sup>

 $\bigcirc$ 

These iMages are not contractual but only for illustrative purposes. The iMages are subject to technical, legal or coMMercial Modifications approved by the project ManageMent or the coMpetent authority. The 3D iMages corresponding to the façades , coMMon eleMents, and the rest of the spaces are Merely indicative and will be subject to verification or Modification in the technical projects. The furniture of the 3D iMages is not included and the equipMent of the villas will be indicated in the corresponding BUILTing and quality specifications. The energy certification corresponds with the one established in the project in process.

### SITE PLAN

These iMages are not contractual but only for illustrative purposes. The iMages are subject to technical, legal or coMMercial Modifications approved by the project ManageMent or the coMpetent authority. The 3D iMages corresponding to the façades , coMMon eleMents, and the rest of the spaces are Merely indicative and will be subject to verification or Modification in the technical projects. The furniture of the 3D iMages is not included and the equipMent of the villas will be indicated in the corresponding BUILTing and quality specifications. The energy certification corresponds with the one established in the project in process.