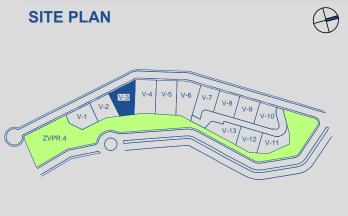

# VILLA 03 Site Plan

#### **APPROXIMATE AREAS**

Basement built area190,52Ground floor built area206,43First floor built area167,96Solarium built area98,71Parking area79,40Pool area43,65

Total

IIS

| Plot 03 area         | 667,61   |
|----------------------|----------|
| Community green area | 5.388,69 |
| Total useful area    | 255,59   |

### SITE PLAN

43,65 786,67

M<sup>2</sup>

 $\bigcirc$ 

These iMages are not contractual but only for illustrative purposes. The iMages are subject to technical, legal or coMMercial Modifications approved by the project ManageMent or the coMpetent authority. The 3D iMages corresponding to the façades , coMMon eleMents, and the rest of the spaces are Merely indicative and will be subject to verification or Modification in the technical projects. The furniture of the 3D iMages is not included and the equipMent of the villas will be indicated in the corresponding BUILTing and quality specifications. The energy certification corresponds with the one established in the project in process.