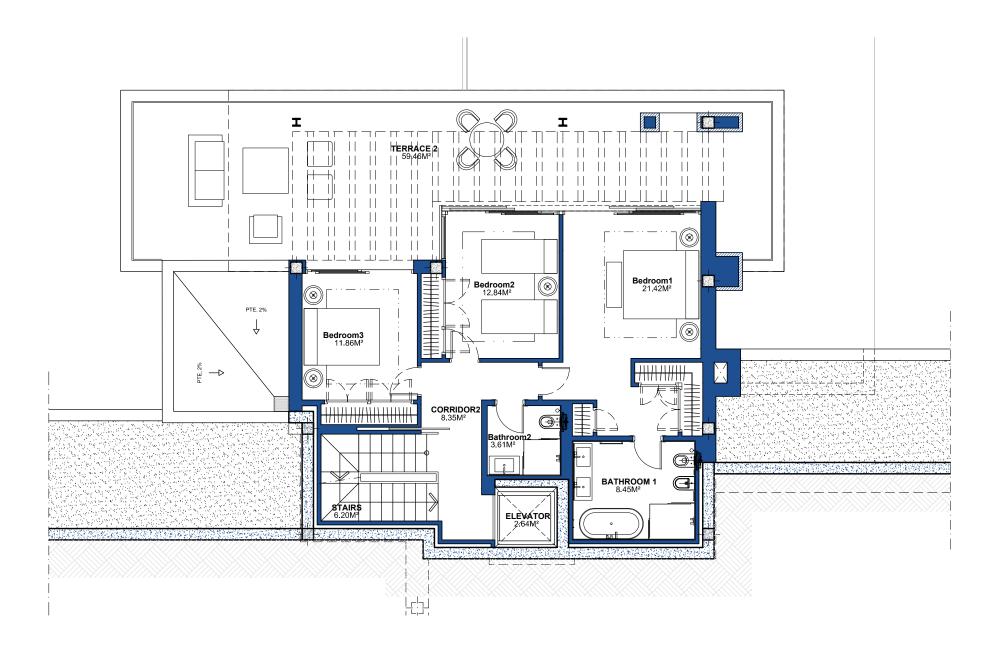

### VILLA 03 First Floor

#### **BUILT AREA**

167,96 M<sup>2</sup>

| APPROXIMATE USEFUL AREAS | M <sup>2</sup> |
|--------------------------|----------------|
| Bedroom 1                | 21,42          |
| Bedroom 2                | 12,84          |
| Bedroom 3                | 11,86          |
| Bathroom 1               | 8,45           |
| Bathroom 2               | 3,61           |
| Other Areas              | 17,19          |
| Porches and Terraces     | 59,46          |
| Total                    | 134,83         |