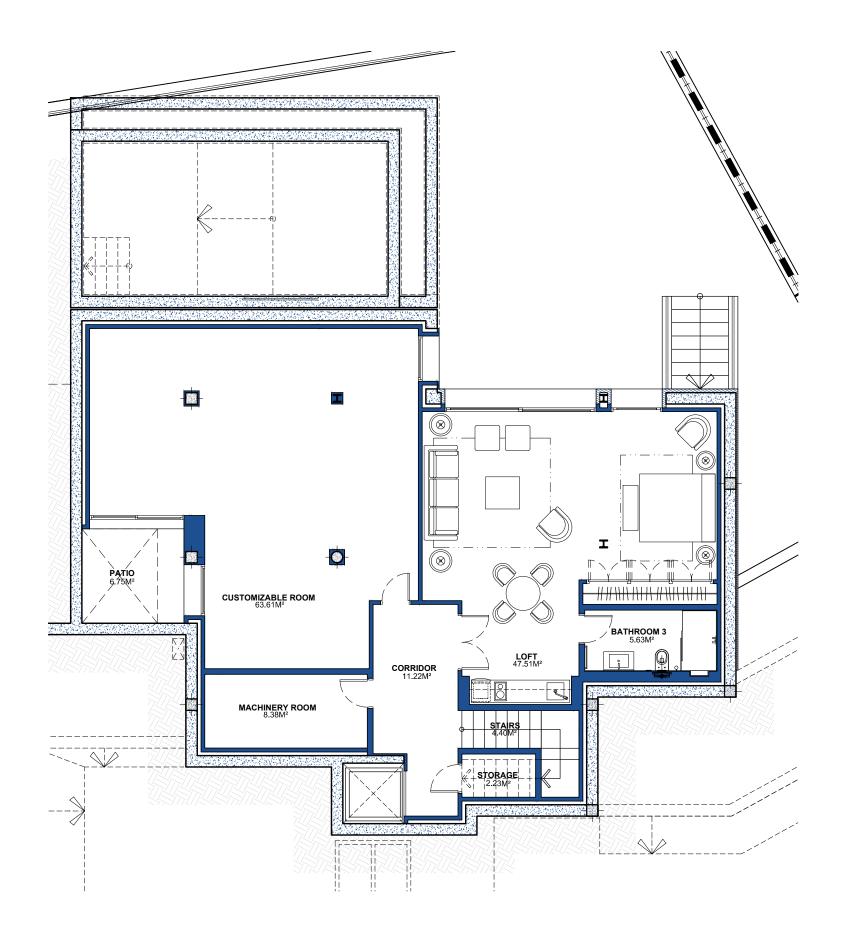

### VILLA 03 Basement

#### **BUILT AREA**

190,52 M<sup>2</sup>

| APPROXIMATE USEFUL AREAS | M <sup>2</sup> |
|--------------------------|----------------|
| Loft                     | 47,51          |
| Customizable Room        | 63,61          |
| Bathroom 3               | 5,63           |
| Other Areas              | 26,23          |
| Total                    | 142,98         |