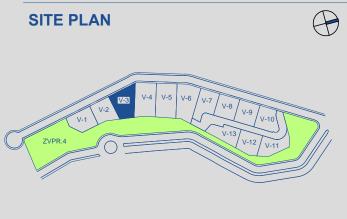

# VILLA 03 Site Plan

### SITE PLAN

43,65 786,67

M<sup>2</sup>

 $\bigcirc$ 

These iMages are not contractual but only for illustrative purposes. The iMages are subject to technical, legal or coMMercial Modifications approved by the project ManageMent or the coMpetent authority. The 3D iMages corresponding to the façades , coMMon eleMents, and the rest of the spaces are Merely indicative and will be subject to verification or Modification in the technical projects. The furniture of the 3D iMages is not included and the equipMent of the villas will be indicated in the corresponding BUILTing and quality specifications. The energy certification corresponds with the one established in the project in process.

### SITE PLAN

These iMages are not contractual but only for illustrative purposes. The iMages are subject to technical, legal or coMMercial Modifications approved by the project ManageMent or the coMpetent authority. The 3D iMages corresponding to the façades , coMMon eleMents, and the rest of the spaces are Merely indicative and will be subject to verification or Modification in the technical projects. The furniture of the 3D iMages is not included and the equipMent of the villas will be indicated in the corresponding BUILTing and quality specifications. The energy certification corresponds with the one established in the project in process.