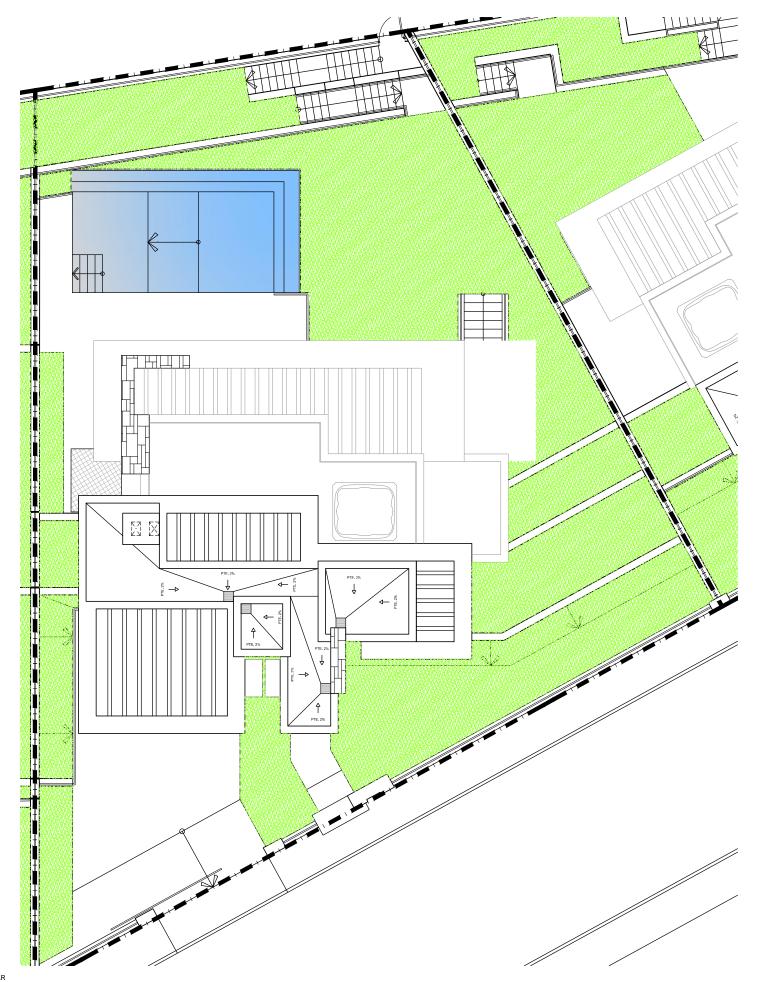

# VILLA 03 Site Plan

#### **APPROXIMATE AREAS**

Basement built area190,52Ground floor built area206,43First floor built area167,96Solarium built area98,71Parking area79,40Pool area43,65

Total

IIS

| Plot 03 area         | 667,61   |
|----------------------|----------|
| Community green area | 5.388,69 |
| Total useful area    | 255,59   |

### SITE PLAN

43,65 786,67

M<sup>2</sup>

 $\bigcirc$ 

These iMages are not contractual but only for illustrative purposes. The iMages are subject to technical, legal or coMMercial Modifications approved by the project ManageMent or the coMpetent authority. The 3D iMages corresponding to the façades , coMMon eleMents, and the rest of the spaces are Merely indicative and will be subject to verification or Modification in the technical projects. The furniture of the 3D iMages is not included and the equipMent of the villas will be indicated in the corresponding BUILTing and quality specifications. The energy certification corresponds with the one established in the project in process.