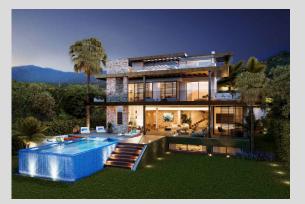

hnical, legal or coMMercial Modifications approved by the project ManageMent or the coMpetent authority. The 3D iMages corresponding to the façades, coMMon eleMents, and the rest of the spaces are Merely indicative and will be subject to verification or Modification in the technical projects. The furniture of the 3D iMages is not included and the equipMent of the villas will be indicated in the corresponding BUILTing and quality specifications. The energy certification corresponds with the one established in the project in process. All the inforMation and docuMentation will be provided according to the terMs established in the Royal Decree 515/1989 and in the rest of the autonoMous or state regulations currently in force that could coMpleMent the Mentioned Decree.



## VILLA 03 Solarium



### **BUILT AREA**

98,71 M<sup>2</sup>

| APPROXIMATE USEFUL AREAS | M <sup>2</sup> |
|--------------------------|----------------|
| Hall                     | 5,65           |
| Other Areas              | 8,54           |
| Porches and Terraces     | 65,66          |
|                          | 79,85          |
| Parking                  | 79,40          |
| Garden                   | 125,99         |
| Total                    | 285,24         |