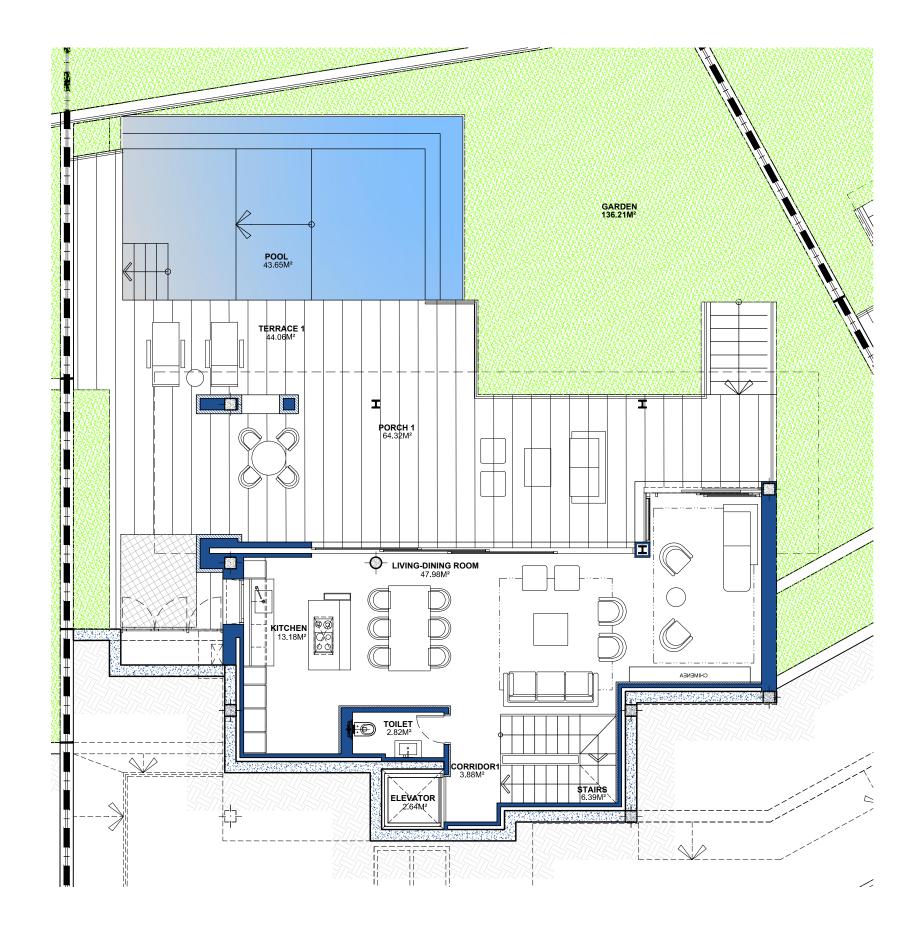

## **VILLA 03 Ground Floor**

#### **BUILT AREA**

206,43 M<sup>2</sup>

| APPROXIMATE USEFUL AREAS | M <sup>2</sup> |
|--------------------------|----------------|
| Living-Dining Room       | 47,98          |
| Kitchen                  | 13,18          |
| Toilet                   | 2,82           |
| Other Areas              | 12,91          |
| Porches and Terraces     | 108,38         |
|                          | 185,27         |
| Pool                     | 43,65          |
| Garden                   | 136,21         |
| Total                    | 365,13         |