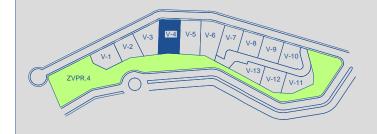

VILLA 04 Site Plan

| Basement built area     | 186,45 |
|-------------------------|--------|
| Ground floor built area | 231,78 |
| First floor built area  | 167,96 |
| Solarium built area     | 98,71  |
| Parking area            | 48,44  |
| Pool area               | 44,23  |
| Total                   | 777,57 |

**APPROXIMATE AREAS** 

| Plot 04 area         | 763,37   |
|----------------------|----------|
| Community green area | 5.388,69 |
| Total useful area    | 340.37   |

### **SITE PLAN**

These iMages are not contractual but only for illustrative purposes. The iMages are subject to technical, legal or coMMercial Modifications approved by the project ManageMent or the coMpetent authority. The 3D iMages corresponding to the façades, coMMon eleMents, and the rest of the spaces are Merely indicative and will be subject to verification or Modification in the technical projects. The furniture of the 3D iMages is not included and the equipMent of the villas will be indicated in the corresponding BUILTing and quality specifications. The energy certification corresponds with the one established in the project in process.

All the inforMation and docuMentation will be provided according to the terMs established in the Royal Decree 515/1989 and in the rest of the autonoMous or state regulations currently in force that could coMpleMent the Mentioned Decree.