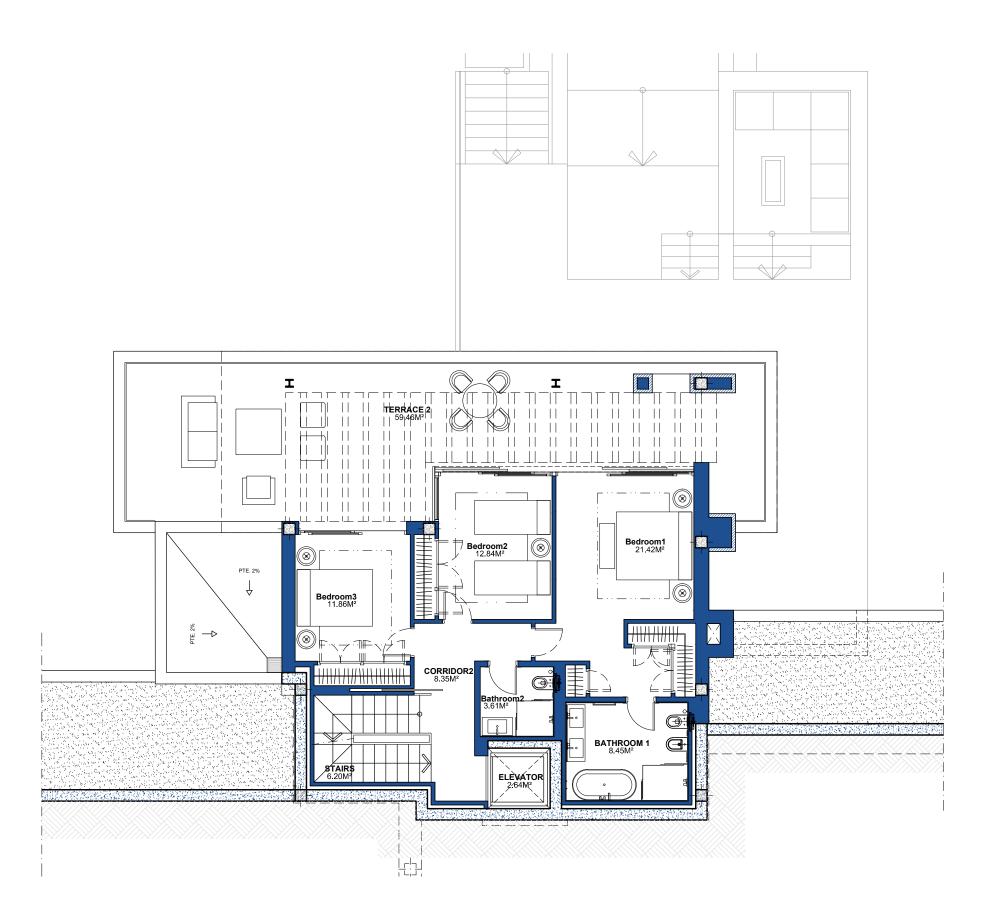

## VILLA 04 First Floor

BUILT AREA 167,96 M<sup>2</sup>

| APPROXIMATE USEFUL AREAS | M <sup>2</sup> |
|--------------------------|----------------|
| Bedroom 1                | 21,42          |
| Bedroom 2                | 12,84          |
| Bedroom 3                | 11,86          |
| Bathroom 1               | 8,45           |
| Bathroom 2               | 3,61           |
| Other Areas              | 17,19          |
| Porches and Terraces     | 59,46          |
| Total                    | 134,83         |