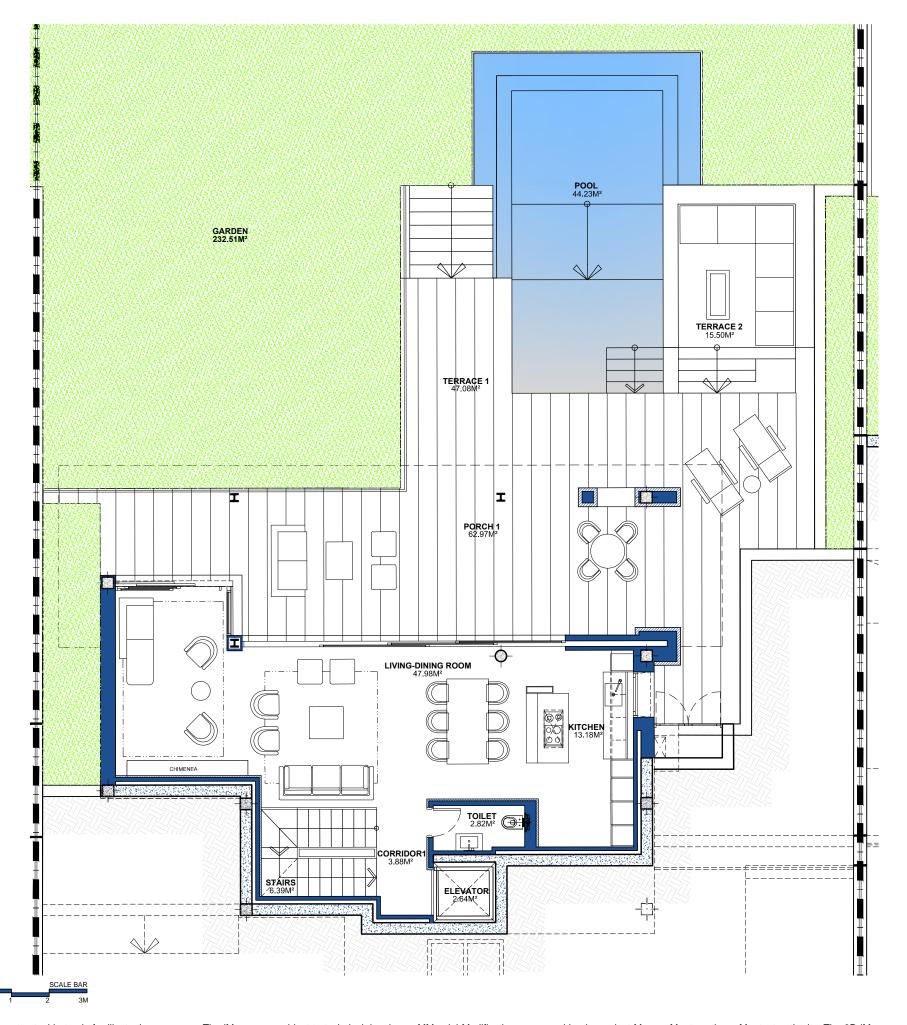

### SITE PLAN

VILLA 04 Ground Floor

BUILT AREA 231,78 M<sup>2</sup>

| APPROXIMATE USEFUL AREAS | M²     |
|--------------------------|--------|
| Living-Dining Room       | 47,98  |
| Kitchen                  | 13,18  |
| Toilet                   | 2,82   |
| Other Areas              | 12,91  |
| Porches and Terraces     | 125,55 |
|                          | 202,44 |
| Pool                     | 44,23  |
| Garden                   | 232,51 |
| Total                    | 479,18 |