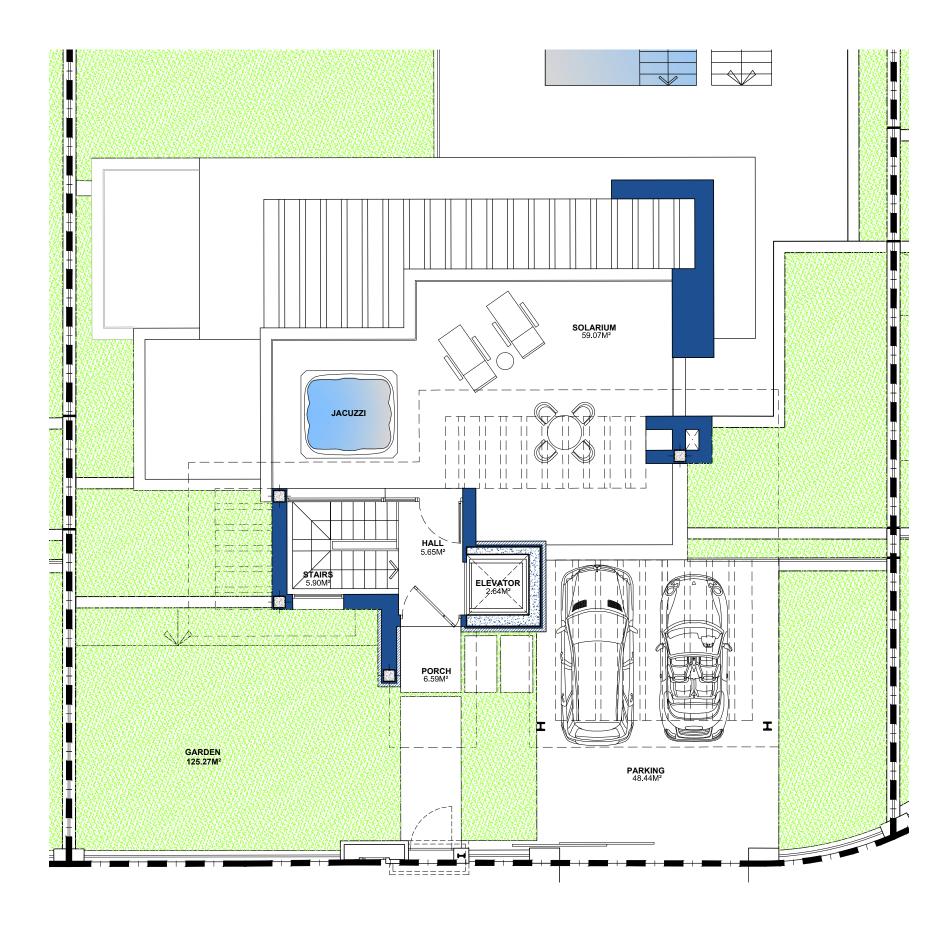

VILLA 04

BUILT AREA 98,71 M<sup>2</sup>

| APPROXIMATE USEFUL AREAS | M <sup>2</sup> |
|--------------------------|----------------|
| Hall                     | 5,65           |
| Other Areas              | 8,54           |
| Porches and Terraces     | 65,66          |
|                          | 79,85          |
| Parking                  | 48,44          |
| Garden                   | 125,27         |
| Total                    | 253,56         |