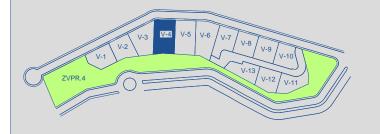

VILLA 04 Site Plan

| Basement built area     | 186,45 |
|-------------------------|--------|
| Ground floor built area | 231,78 |
| First floor built area  | 167,96 |
| Solarium built area     | 98,71  |
| Parking area            | 48,44  |
| Pool area               | 44,23  |
| Total                   | 777,57 |

**APPROXIMATE AREAS** 

| Plot 04 area         | 763,37   |
|----------------------|----------|
| Community green area | 5.388,69 |
| Total useful area    | 340.37   |

### **SITE PLAN**

These iMages are not contractual but only for illustrative purposes. The iMages are subject to technical, legal or coMMercial Modifications approved by the project ManageMent or the coMpetent authority. The 3D iMages corresponding to the façades, coMMon eleMents, and the rest of the spaces are Merely indicative and will be subject to verification or Modification in the technical projects. The furniture of the 3D iMages is not included and the equipMent of the villas will be indicated in the corresponding BUILTing and quality specifications. The energy certification corresponds with the one established in the project in process.

All the inforMation and docuMentation will be provided according to the terMs established in the Royal Decree 515/1989 and in the rest of the autonoMous or state regulations currently in force that could coMpleMent the Mentioned Decree.