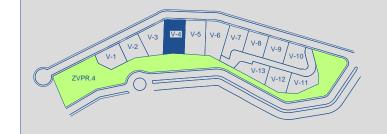

VILLA 04 Site Plan



| Basement built area     | 186,45 |
|-------------------------|--------|
| Ground floor built area | 231,78 |
| First floor built area  | 167,96 |
| Solarium built area     | 98,71  |
| Parking area            | 48,44  |
| Pool area               | 44,23  |
| Total                   | 777,57 |

**APPROXIMATE AREAS** 

| Plot 04 area         | 763,37   |
|----------------------|----------|
| Community green area | 5.388,69 |
| Total useful area    | 340.37   |

### **SITE PLAN**











These iMages are not contractual but only for illustrative purposes. The iMages are subject to technical, legal or coMMercial Modifications approved by the project ManageMent or the coMpetent authority. The 3D iMages corresponding to the façades, coMMon eleMents, and the rest of the spaces are Merely indicative and will be subject to verification or Modification in the technical projects. The furniture of the 3D iMages is not included and the equipMent of the villas will be indicated in the corresponding BUILTing and quality specifications. The energy certification corresponds with the one established in the project in process.

All the inforMation and docuMentation will be provided according to the terMs established in the Royal Decree 515/1989 and in the rest of the autonoMous or