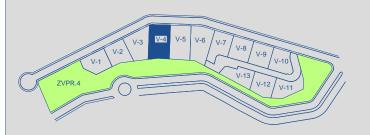

VILLA 04 Site Plan

| Basement built area     | 186,45 |
|-------------------------|--------|
| Ground floor built area | 231,78 |
| First floor built area  | 167,96 |
| Solarium built area     | 98,71  |
| Parking area            | 48,44  |
| Pool area               | 44,23  |
| Total                   | 777,57 |

**APPROXIMATE AREAS** 

| Plot 04 area         | 763,37   |
|----------------------|----------|
| Community green area | 5.388,69 |
| Total useful area    | 340.37   |