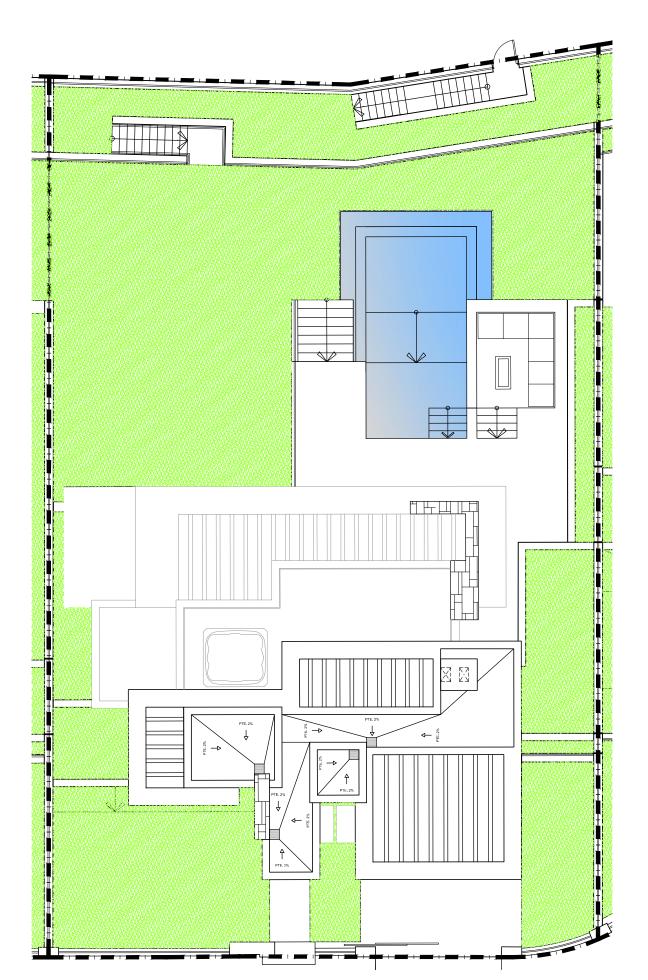

VILLA 04 Site Plan

| Basement built area     | 186,45 |
|-------------------------|--------|
| Ground floor built area | 231,78 |
| First floor built area  | 167,96 |
| Solarium built area     | 98,71  |
| Parking area            | 48,44  |
| Pool area               | 44,23  |
| Total                   | 777,57 |

**APPROXIMATE AREAS** 

| Plot 04 area         | 763,37   |
|----------------------|----------|
| Community green area | 5.388,69 |
| Total useful area    | 340.37   |

### **SITE PLAN**

These iMages are not contractual but only for illustrative purposes. The iMages are subject to technical, legal or coMMercial Modifications approved by the project ManageMent or the coMpetent authority. The 3D iMages corresponding to the façades, coMMon eleMents, and the rest of the spaces are Merely indicative and will be subject to verification or Modification in the technical projects. The furniture of the 3D iMages is not included and the equipMent of the villas will be indicated in the corresponding BUILTing and quality specifications. The energy certification corresponds with the one established in the project in process.