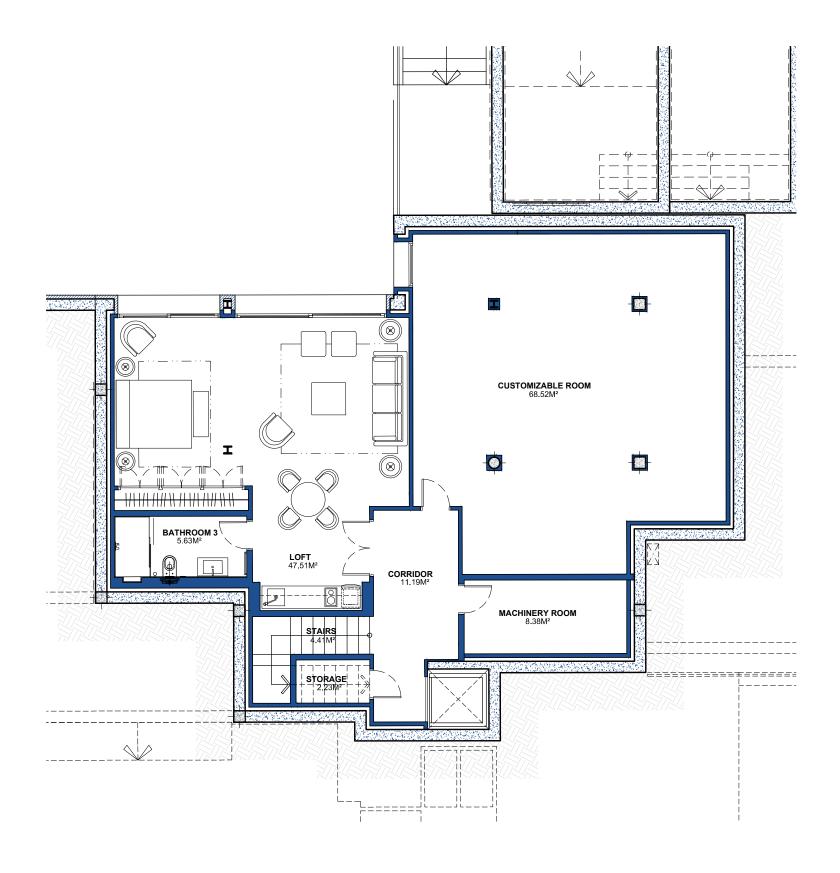

# VILLA 04 Basement

| BUILT AREA | 186,45 M <sup>2</sup> |
|------------|-----------------------|
|------------|-----------------------|

| APPROXIMATE USEFUL AREAS | M²     |
|--------------------------|--------|
| Loft                     | 47,51  |
| Customizable Room        | 68,52  |
| Bathroom 3               | 5,63   |
| Other Areas              | 26,21  |
| Total                    | 147,87 |