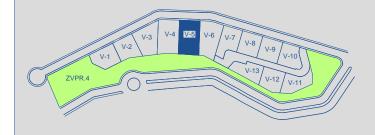

VILLA 05 Site Plan

| Basement built area     | 200,36 |
|-------------------------|--------|
| Ground floor built area | 242,74 |
| First floor built area  | 167,96 |
| Solarium built area     | 98,71  |
| Parking area            | 48,27  |
| Pool area               | 44,23  |
| Total                   | 802,27 |

**APPROXIMATE AREAS** 

| Plot 05 area         | 750,34   |
|----------------------|----------|
| Community green area | 5.388,69 |
| Total useful area    | 345,75   |