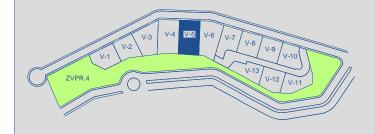

VILLA 05 Site Plan

| Basement built area     | 200,36 |
|-------------------------|--------|
| Ground floor built area | 242,74 |
| First floor built area  | 167,96 |
| Solarium built area     | 98,71  |
| Parking area            | 48,27  |
| Pool area               | 44,23  |
| Total                   | 802,27 |

**APPROXIMATE AREAS** 

| Plot 05 area         | 750,34   |
|----------------------|----------|
| Community green area | 5.388,69 |
| Total useful area    | 345,75   |

### **SITE PLAN**

These iMages are not contractual but only for illustrative purposes. The iMages are subject to technical, legal or coMMercial Modifications approved by the project ManageMent or the coMpetent authority. The 3D iMages corresponding to the façades, coMMon eleMents, and the rest of the spaces are Merely indicative and will be subject to verification or Modification in the technical projects. The furniture of the 3D iMages is not included and the equipMent of the villas will be indicated in the corresponding BUILTing and quality specifications. The energy certification corresponds with the one established in the project in process.

All the inforMation and docuMentation will be provided according to the terMs established in the Royal Decree 515/1989 and in the rest of the autonoMous or state regulations currently in force that could coMpleMent the Mentioned Decree.