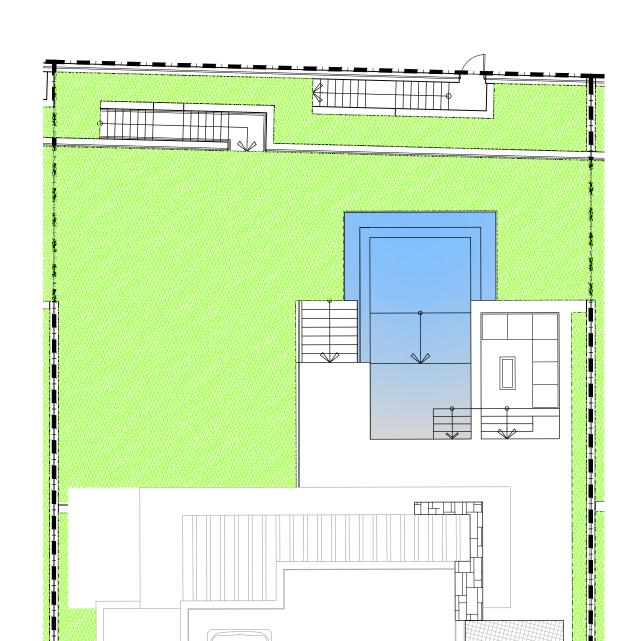

VILLA 05 Site Plan

| Basement built area     | 200,36 |
|-------------------------|--------|
| Ground floor built area | 242,74 |
| First floor built area  | 167,96 |
| Solarium built area     | 98,71  |
| Parking area            | 48,27  |
| Pool area               | 44,23  |
| Total                   | 802,27 |

**APPROXIMATE AREAS** 

| Plot 05 area         | 750,34   |
|----------------------|----------|
| Community green area | 5.388,69 |
| Total useful area    | 345,75   |