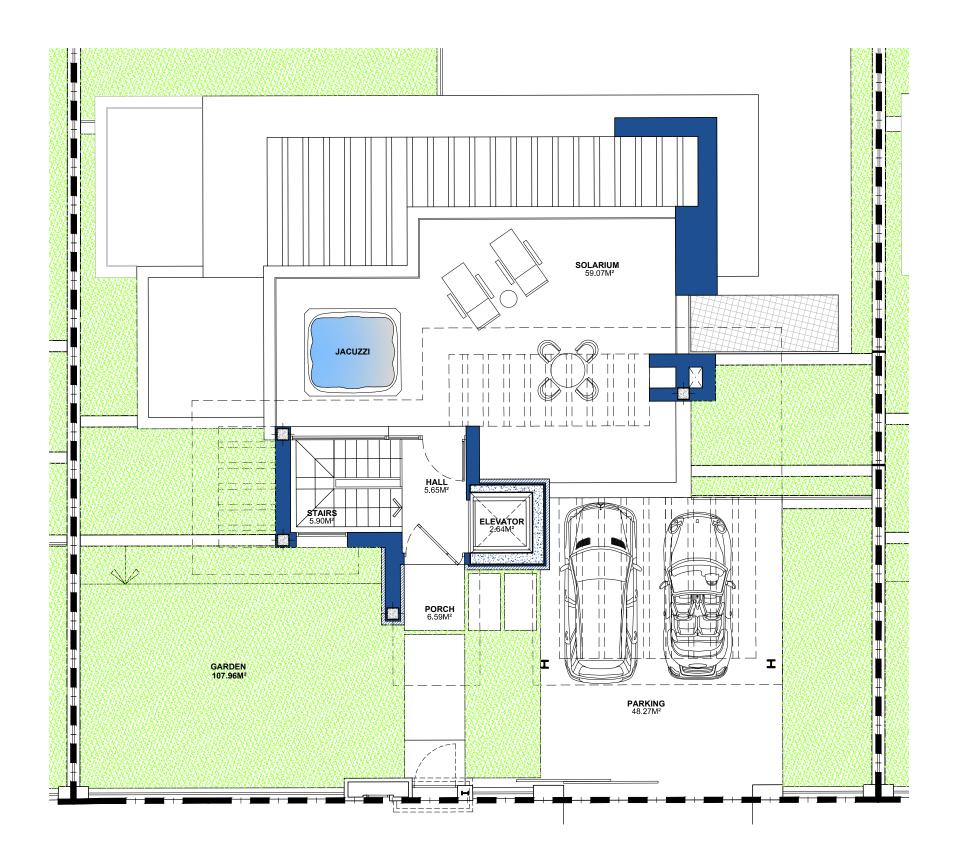

## VILLA 05 Solarium

| BUILT AREA | 98,71 M |
|------------|---------|
|------------|---------|

| APPROXIMATE USEFUL AREAS | M <sup>2</sup> |
|--------------------------|----------------|
| Hall                     | 5,65           |
| Other Areas              | 8,54           |
| Porches and Terraces     | 65,66          |
|                          | 79,85          |
| Parking                  | 48,27          |
| Garden                   | 107,96         |
| Total                    | 236,08         |