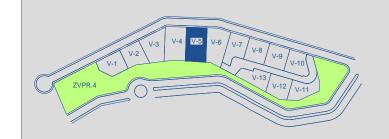

VILLA 05 Site Plan

| Basement built area     | 200,36 |
|-------------------------|--------|
| Ground floor built area | 242,74 |
| First floor built area  | 167,96 |
| Solarium built area     | 98,71  |
| Parking area            | 48,27  |
| Pool area               | 44,23  |
| Total                   | 802,27 |

**APPROXIMATE AREAS** 

| Plot 05 area         | 750,34   |
|----------------------|----------|
| Community green area | 5.388,69 |
| Total useful area    | 345,75   |

B E N A H A V Í S