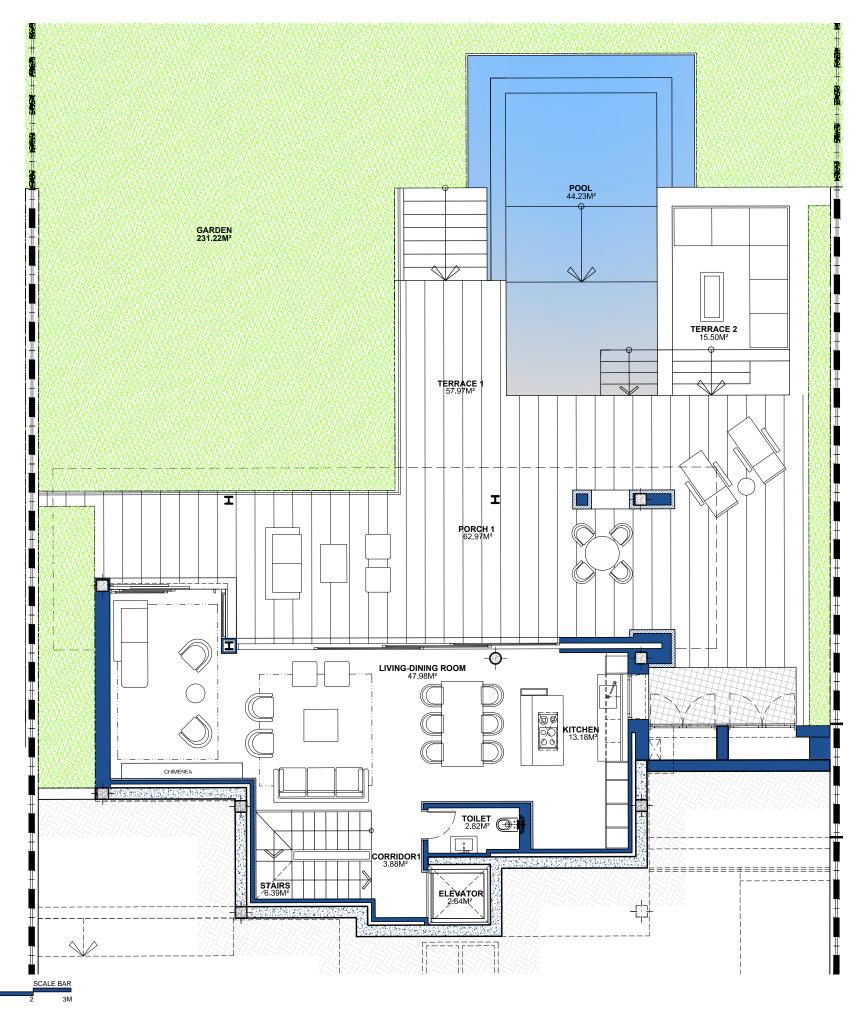

## **VILLA 05 Ground Floor**

| UILT AREA | 242,74 M <sup>2</sup> |
|-----------|-----------------------|
|-----------|-----------------------|

| APPROXIMATE USEFUL AREAS | M²     |
|--------------------------|--------|
| Living-Dining Room       | 47,98  |
| Kitchen                  | 13,18  |
| Toilet                   | 2,82   |
| Other Areas              | 12,91  |
| Porches and Terraces     | 136,44 |
|                          | 213,33 |
| Pool                     | 44,23  |
| Garden                   | 231,22 |
| Total                    | 488,78 |