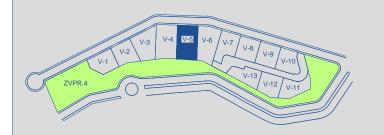

VILLA 05 Site Plan

| Basement built area     | 200,36 |
|-------------------------|--------|
| Ground floor built area | 242,74 |
| First floor built area  | 167,96 |
| Solarium built area     | 98,71  |
| Parking area            | 48,27  |
| Pool area               | 44,23  |
| Total                   | 802,27 |

**APPROXIMATE AREAS** 

| Plot 05 area         | 750,34   |
|----------------------|----------|
| Community green area | 5.388,69 |
| Total useful area    | 345,75   |

### **SITE PLAN**

These iMages are not contractual but only for illustrative purposes. The iMages are subject to technical, legal or coMMercial Modifications approved by the project ManageMent or the coMpetent authority. The 3D iMages corresponding to the façades, coMMon eleMents, and the rest of the spaces are Merely indicative and will be subject to verification or Modification in the technical projects. The furniture of the 3D iMages is not included and the equipMent of the villas will be indicated in the corresponding BUILTing and quality specifications. The energy certification corresponds with the one established in the project in process.