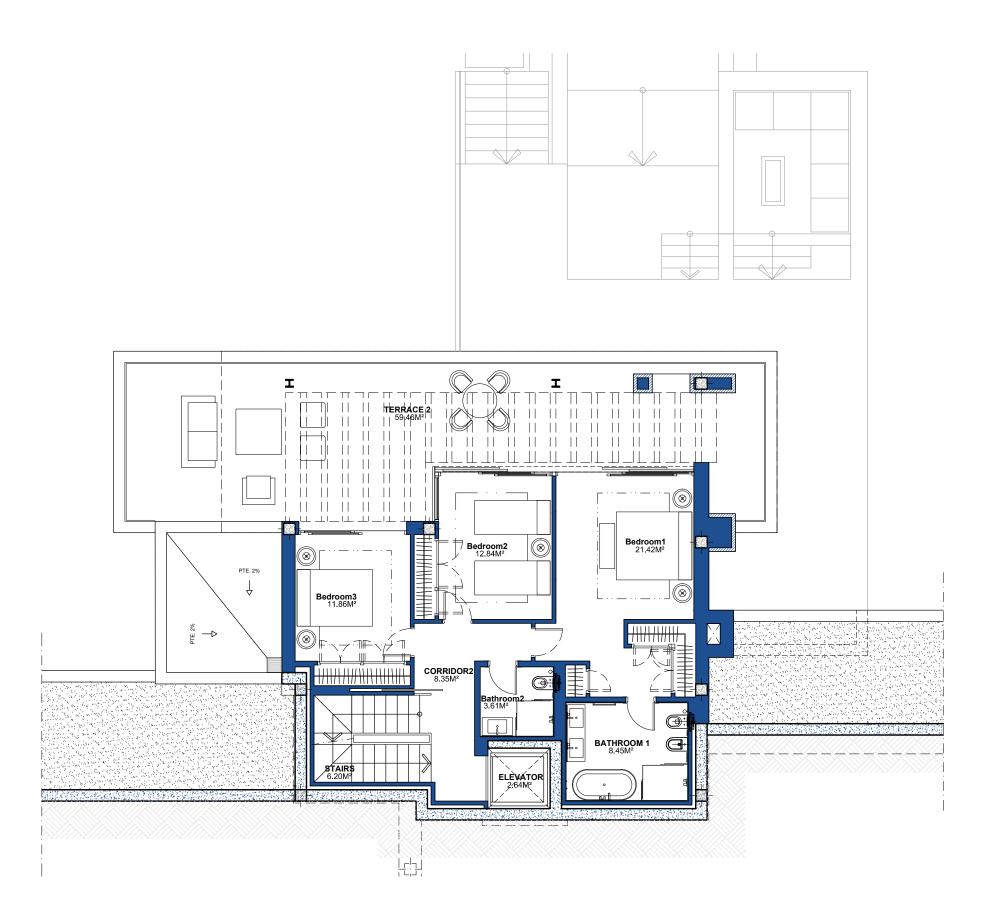

# VILLA 05 First Floor

BUILT AREA 167,96 M<sup>2</sup>

| APPROXIMATE USEFUL AREAS | M <sup>2</sup> |
|--------------------------|----------------|
| Bedroom 1                | 21,42          |
| Bedroom 2                | 12,84          |
| Bedroom 3                | 11,86          |
| Bathroom 1               | 8,45           |
| Bathroom 2               | 3,61           |
| Other Areas              | 17,19          |
| Porches and Terraces     | 59,46          |
| Total                    | 134,83         |