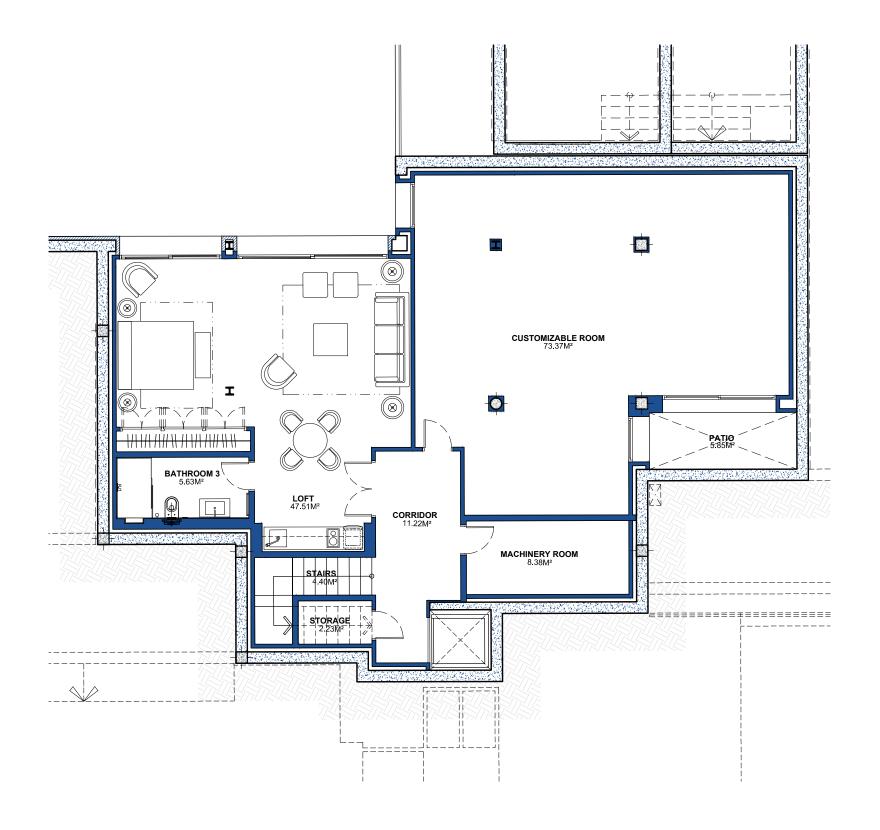

## VILLA 05 Basement

BUILT AREA 200,36 M<sup>2</sup>

| APPROXIMATE USEFUL AREAS | M <sup>2</sup> |
|--------------------------|----------------|
| Loft                     | 47,51          |
| Customizable Room        | 73,37          |
| Bathroom 3               | 5,63           |
| Other Areas              | 26,23          |
| Total                    | 152,74         |