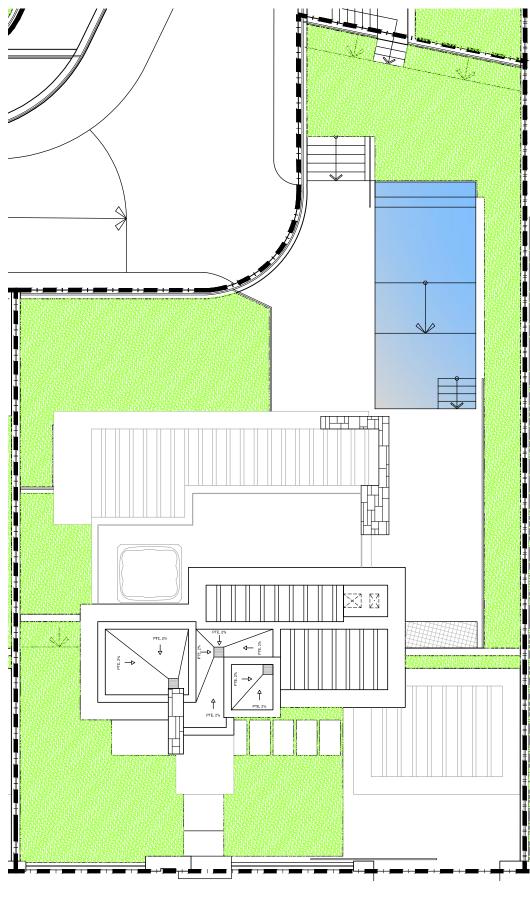

VILLA 07 **Site Plan** 

| Basement built area     | 170,47 |
|-------------------------|--------|
| Ground floor built area | 212,69 |
| First floor built area  | 146,33 |
| Solarium built area     | 92,45  |
| Parking area            | 52,45  |
| Pool area               | 36,00  |
| Total                   | 710,39 |

**APPROXIMATE AREAS** 

| Plot 07 area         | 558,49   |
|----------------------|----------|
| Community green area | 5.388,69 |
| Total useful area    | 340,07   |

# **VILLA 07 Ground Floor**

BUILT AREA 212,69 M<sup>2</sup>

| APPROXIMATE USEFUL AREAS | M <sup>2</sup> |
|--------------------------|----------------|
| Living-Dining Room       | 29,87          |
| Kitchen                  | 13,00          |
| Toilet                   | 2,63           |
| Other Areas              | 13,26          |
| Porches and Terraces     | 127,89         |
|                          | 186,65         |
| Pool                     | 36,00          |
| Garden                   | 151,65         |
| Total                    | 374,30         |