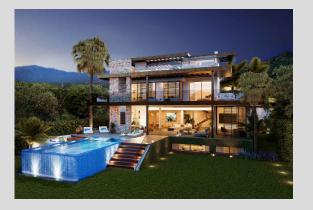

VILLA 07 **Site Plan** 

| Basement built area     | 170,47 |
|-------------------------|--------|
| Ground floor built area | 212,69 |
| First floor built area  | 146,33 |
| Solarium built area     | 92,45  |
| Parking area            | 52,45  |
| Pool area               | 36,00  |
| Total                   | 710,39 |

**APPROXIMATE AREAS** 

| Plot 07 area         | 558,49   |
|----------------------|----------|
| Community green area | 5.388,69 |
| Total useful area    | 340,07   |