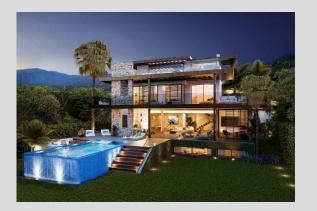

cation or Modification in the technical projects. The furniture of the 3D iMages is not included and the equipMent of the villas will be indicated in the corresponding BUILTing and quality specifications. The energy certification corresponds with the one established in the project in process.

All the inforMation and docuMentation will be provided according to the terMs established in the Royal Decree 515/1989 and in the rest of the autonoMous or state regulations currently in force that could coMpleMent the Mentioned Decree.







All the inforMation and docuMentation will be provided according to the terMs established in the Royal Decree 515/1989 and in the rest of the autonoMous or state regulations currently in force that could coMpleMent the Mentioned Decree.



# VILLA 07 Basement



| BUILT AREA | 170, | 47 | M |
|------------|------|----|---|
|------------|------|----|---|

| APPROXIMATE USEFUL AREAS | M <sup>2</sup> |
|--------------------------|----------------|
| Loft                     | 37,32          |
| Customizable Room        | 32,33          |
| Bathroom 3               | 4,40           |
| Garage                   | 23,75          |
| Other Areas              | 28,35          |
| Total                    | 126,15         |















All the inforMation and docuMentation will be provided according to the terMs established in the Royal Decree 515/1989 and in the rest of the autonoMous or state regulations currently in force that could coMpleMent the Mentioned Decree.



# **VILLA 07 Ground Floor**



BUILT AREA 212,69 M<sup>2</sup>

| APPROXIMATE USE