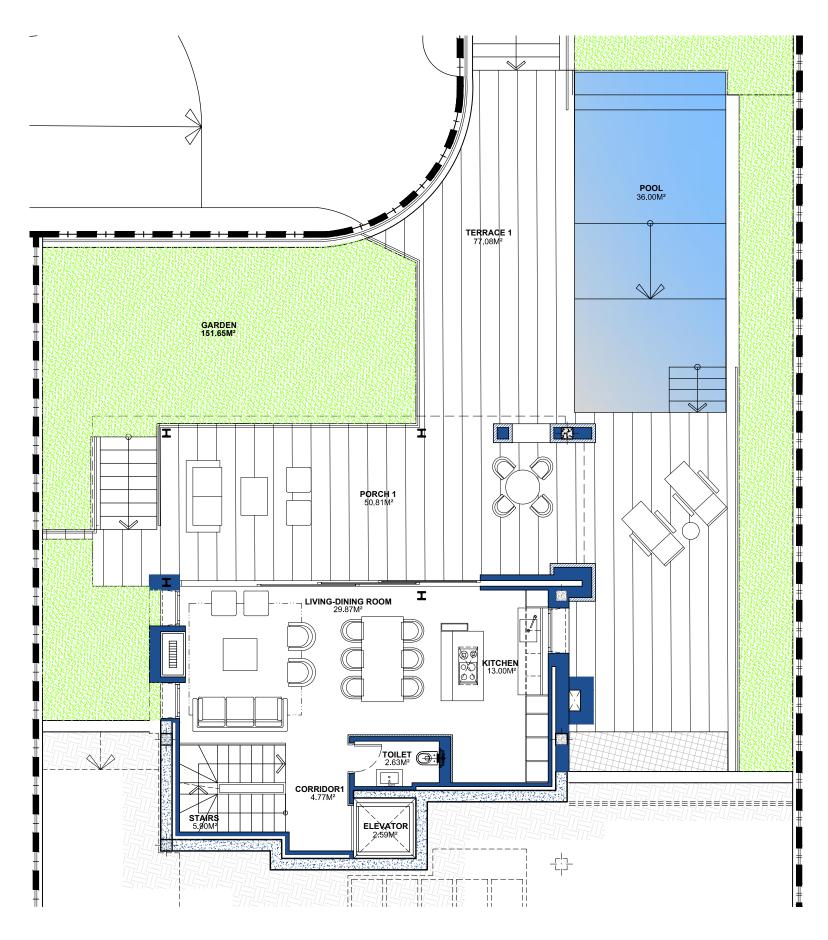

# **VILLA 07 Ground Floor**

BUILT AREA 212,69 M<sup>2</sup>

| APPROXIMATE USEFUL AREAS | M <sup>2</sup> |
|--------------------------|----------------|
| Living-Dining Room       | 29,87          |
| Kitchen                  | 13,00          |
| Toilet                   | 2,63           |
| Other Areas              | 13,26          |
| Porches and Terraces     | 127,89         |
|                          | 186,65         |
| Pool                     | 36,00          |
| Garden                   | 151,65         |
| Total                    | 374,30         |