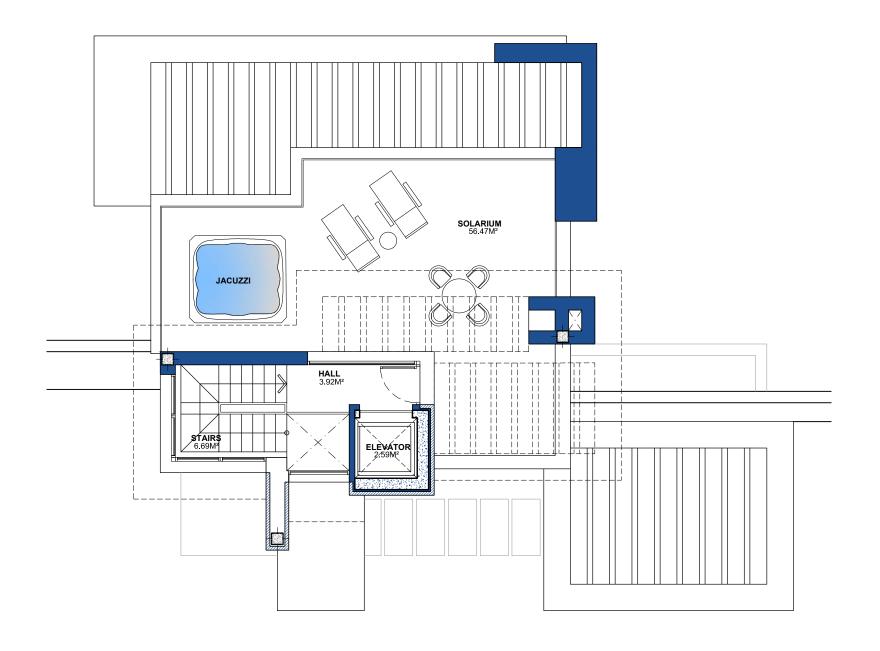

# VILLA 07 Solarium

| BUILT AREA | 92,45 M <sup>2</sup> |
|------------|----------------------|
|------------|----------------------|

| APPROXIMATE USEFUL AREAS | IVI   |
|--------------------------|-------|
| Hall                     | 3,92  |
| Other Areas              | 9,28  |
| Porches and Terraces     | 56,47 |
| Total                    | 69,67 |