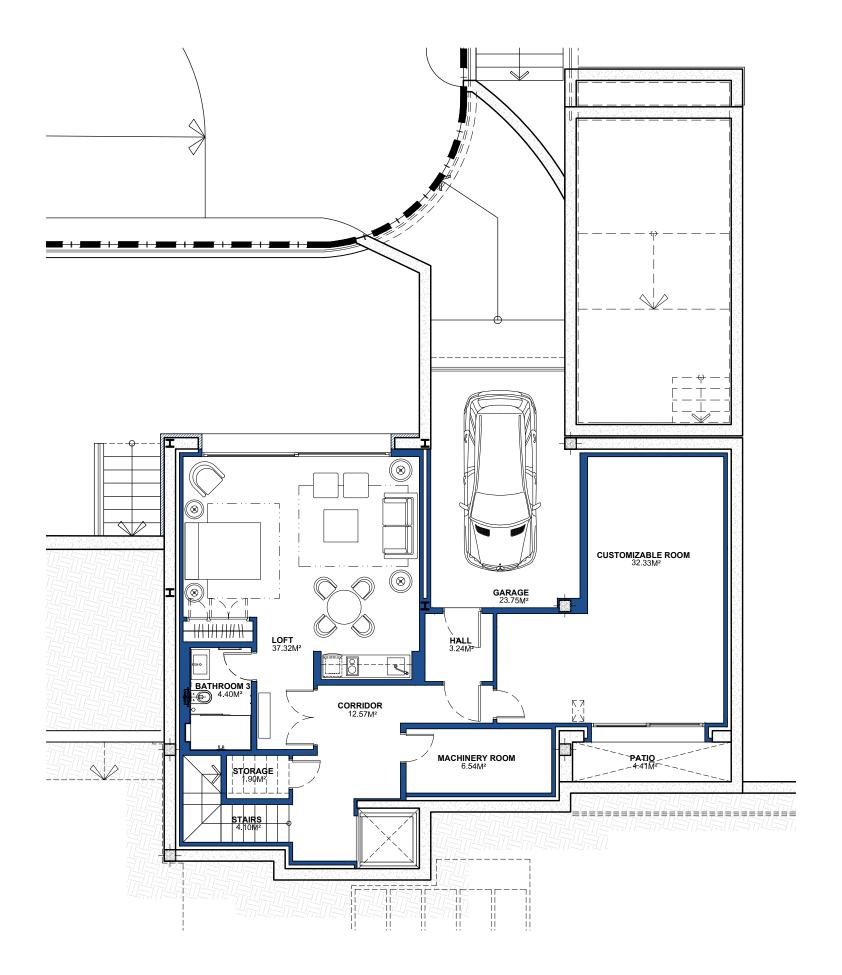

# VILLA 07 Basement

| BUILT AREA | 170, | 47 | M |
|------------|------|----|---|
|------------|------|----|---|

| APPROXIMATE USEFUL AREAS | M <sup>2</sup> |
|--------------------------|----------------|
| Loft                     | 37,32          |
| Customizable Room        | 32,33          |
| Bathroom 3               | 4,40           |
| Garage                   | 23,75          |
| Other Areas              | 28,35          |
| Total                    | 126,15         |