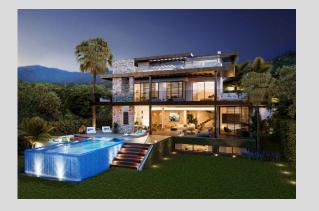

VILLA 07 **Site Plan** 

| Basement built area     | 170,47 |
|-------------------------|--------|
| Ground floor built area | 212,69 |
| First floor built area  | 146,33 |
| Solarium built area     | 92,45  |
| Parking area            | 52,45  |
| Pool area               | 36,00  |
| Total                   | 710,39 |

**APPROXIMATE AREAS** 

| Plot 07 area         | 558,49   |
|----------------------|----------|
| Community green area | 5.388,69 |
| Total useful area    | 340,07   |