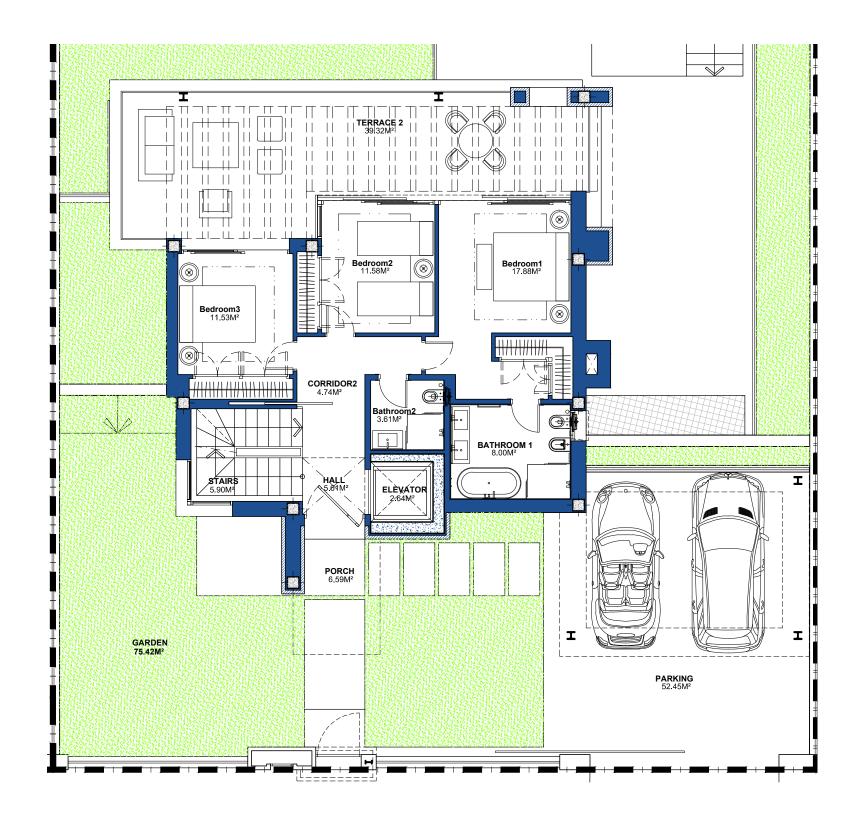

### VILLA 07 First Floor

BUILT AREA 146,33 M<sup>2</sup>

| APPROXIMATE USEFUL AREAS | M <sup>2</sup> |
|--------------------------|----------------|
| Bedroom 1                | 17,88          |
| Bedroom 2                | 11,58          |
| Bedroom 3                | 11,53          |
| Bathroom 1               | 8,00           |
| Bathroom 2               | 3,61           |
| Other Areas              | 18,84          |
| Porches and Terraces     | 45,91          |
| Total                    | 117,35         |
| Parking                  | 52,45          |
| Garden                   | 75,42          |
| Total                    | 245,22         |