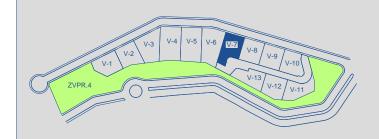

VILLA 07 **Site Plan** 

| Basement built area     | 170,47 |
|-------------------------|--------|
| Ground floor built area | 212,69 |
| First floor built area  | 146,33 |
| Solarium built area     | 92,45  |
| Parking area            | 52,45  |
| Pool area               | 36,00  |
| Total                   | 710,39 |

**APPROXIMATE AREAS** 

| Plot 07 area         | 558,49   |
|----------------------|----------|
| Community green area | 5.388,69 |
| Total useful area    | 340,07   |