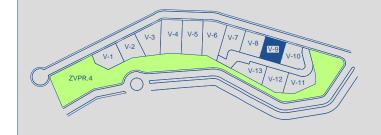

#### VILLA 09 **Site Plan**

BENAHAVÍS

| Basement built area     | 166,12 |
|-------------------------|--------|
| Ground floor built area | 201,37 |
| First floor built area  | 145,85 |
| Solarium built area     | 90,22  |
| Parking area            | 49,31  |
| Pool area               | 33,25  |
| Total                   | 686,12 |

**APPROXIMATE AREAS** 

| Plot 09 area         | 500,23   |
|----------------------|----------|
| Community green area | 5.388,69 |
| Total useful area    | 298,49   |

### **SITE PLAN**

These iMages are not contractual but only for illustrative purposes. The iMages are subject to technical, legal or coMMercial Modifications approved by the project ManageMent or the coMpetent authority. The 3D iMages corresponding to the façades, coMMon eleMents, and the rest of the spaces are Merely indicative and will be subject to verification or Modification in the technical projects. The furniture of the 3D iMages is not included and the equipMent of the villas will be indicated in the corresponding BUILTing and quality specifications. The energy certification corresponds with the one established in the project in process.

All the inforMation and docuMentation will be provided according to the terMs established in the Royal Decree 515/1989 and in the rest of the autonoMous or state regulations currently in force that could coMpleMent the Mentioned Decree.