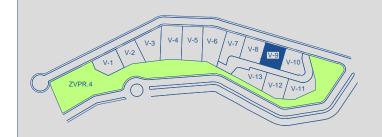

#### VILLA 09 **Site Plan**

BENAHAVÍS

| Basement built area     | 166,12 |
|-------------------------|--------|
| Ground floor built area | 201,37 |
| First floor built area  | 145,85 |
| Solarium built area     | 90,22  |
| Parking area            | 49,31  |
| Pool area               | 33,25  |
| Total                   | 686,12 |

**APPROXIMATE AREAS** 

| Plot 09 area         | 500,23   |
|----------------------|----------|
| Community green area | 5.388,69 |
| Total useful area    | 298,49   |

### **SITE PLAN**

These iMages are not contractual but only for illustrative purposes. The iMages are subject to technical, legal or coMMercial Modifications approved by the project ManageMent or the coMpetent authority. The 3D iMages corresponding to the façades, coMMon eleMents, and the rest of the spaces are Merely indicative and will be subject to verification or Modification in the technical projects. The furniture of the 3D iMages is not included and the equipMent of the villas will be indicated in the corresponding BUILTing and quality specifications. The energy certification corresponds with the one established in the project in process.

All the inforMation and docuMentation will be provided according to the terMs established in the Royal Decree 515/1989 and in the rest of the autonoMous or state regulations currently in force that could coMpleMent the Mentioned Decree.