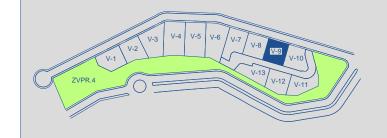

#### VILLA 09 **Site Plan**

BENAHAVÍS

| Basement built area     | 166,12 |
|-------------------------|--------|
| Ground floor built area | 201,37 |
| First floor built area  | 145,85 |
| Solarium built area     | 90,22  |
| Parking area            | 49,31  |
| Pool area               | 33,25  |
| Total                   | 686,12 |

**APPROXIMATE AREAS** 

| Plot 09 area         | 500,23   |
|----------------------|----------|
| Community green area | 5.388,69 |
| Total useful area    | 298,49   |

### **SITE PLAN**

These iMages are not contractual but only for illustrative purposes. The iMages are subject to technical, legal or coMMercial Modifications approved by the project ManageMent or the coMpetent authority. The 3D iMages corresponding to the façades, coMMon eleMents, and the rest of the spaces are Merely indicative and will be subject to verification or Modification in the technical projects. The furniture of the 3D iMages is not included and the equipMent of the villas will be indicated in the corresponding BUILTing and quality specifications. The energy certification corresponds with the one established in the project in process.

All the inforMation and docuMentation will be provided according to the terMs established in the Royal Decree 515/1989 and in the rest of the autonoMous or state regulations currently in force that could coMpleMent the Mentioned Decree.