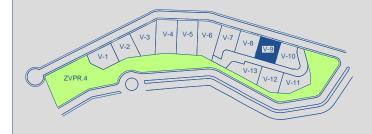

#### VILLA 09 **Site Plan**

BENAHAVÍS

| Basement built area     | 166,12 |
|-------------------------|--------|
| Ground floor built area | 201,37 |
| First floor built area  | 145,85 |
| Solarium built area     | 90,22  |
| Parking area            | 49,31  |
| Pool area               | 33,25  |
| Total                   | 686,12 |

**APPROXIMATE AREAS** 

| Plot 09 area         | 500,23   |
|----------------------|----------|
| Community green area | 5.388,69 |
| Total useful area    | 298,49   |