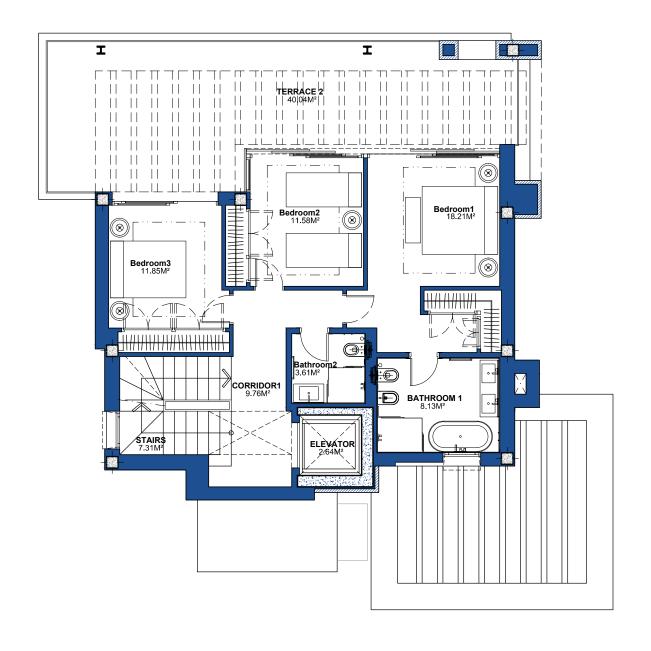

# VILLA 09 First Floor

BUILT AREA 145,85 M<sup>2</sup>

| APPROXIMATE USEFUL AREAS | M <sup>2</sup> |
|--------------------------|----------------|
| Bedroom 1                | 18,21          |
| Bedroom 2                | 11,58          |
| Bedroom 3                | 11,85          |
| Bathroom 1               | 8,13           |
| Bathroom 2               | 3,61           |
| Other Areas              | 19,71          |
| Porches and Terraces     | 40,04          |
| Total                    | 113,13         |