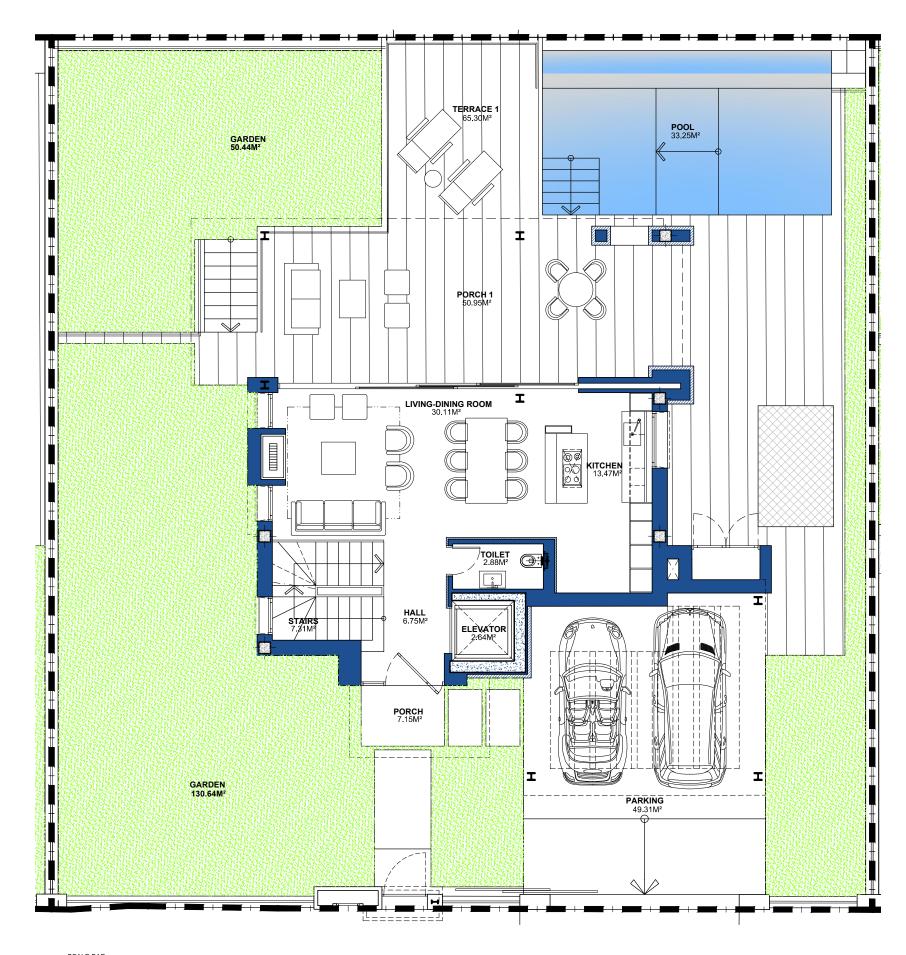

### **VILLA 09 Ground Floor**

| BUILT AREA | 201,37 M |
|------------|----------|
|------------|----------|

| APPROXIMATE USEFUL AREAS | M²     |
|--------------------------|--------|
| Living-Dining Room       | 30,11  |
| Kitchen                  | 13,47  |
| Toilet                   | 2,88   |
| Other Areas              | 16,70  |
| Porches and Terraces     | 123,40 |
|                          | 186,56 |
| Pool                     | 33,25  |
| Garden                   | 181,08 |
| Parking                  | 49,31  |
| Total                    | 450,20 |