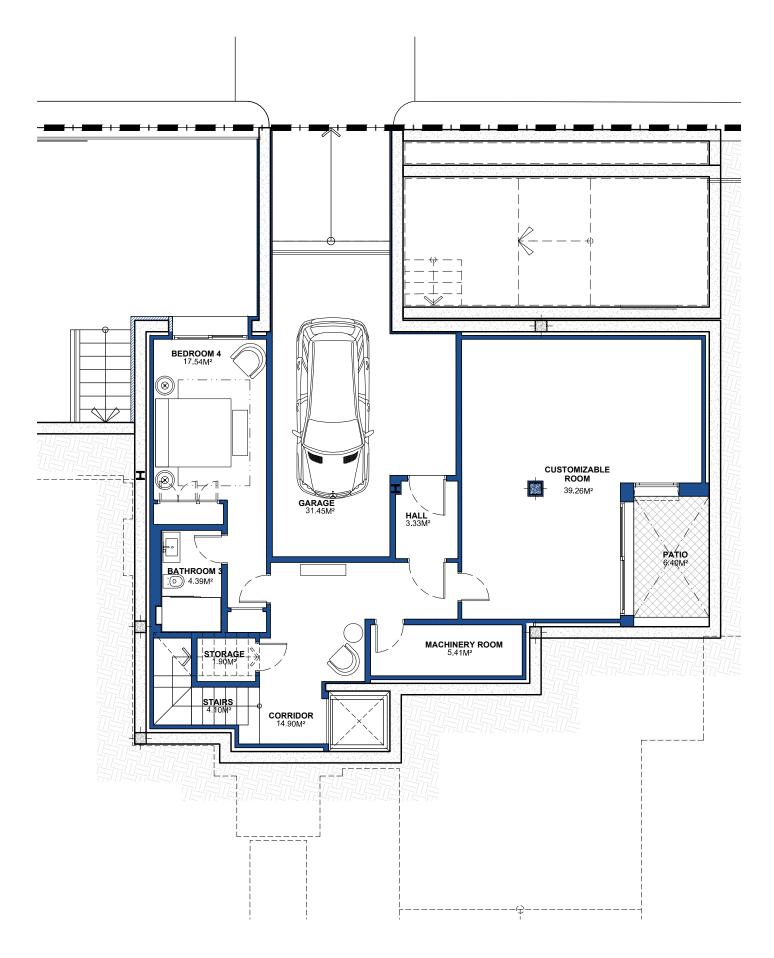

## VILLA 09 Basement

| UILT AREA | 166,12 M <sup>2</sup> |
|-----------|-----------------------|
|-----------|-----------------------|

| APPROXIMATE USEFUL AREAS | M <sup>2</sup> |
|--------------------------|----------------|
| Bedroom 4                | 17,54          |
| Customizable Room        | 39,26          |
| Bathroom 3               | 4,39           |
| Garage                   | 31,45          |
| Other Areas              | 29,64          |
| Total                    | 122,28         |

### SITE PLAN

These iMages are not contractual but only for illustrative purposes. The iMages are subject to technical, legal or coMMercial Modifications approved by the project ManageMent or the coMpetent authority. The 3D iMages corresponding to the façades, coMMon eleMents, and the rest of the spaces are Merely indicative and will be subject to verification or Modification in the technical projects. The furniture of the 3D iMages is not included and the equipMent of the villas will be indicated in the corresponding BUILTing and quality specifications. The energy certification corresponds with the one established in the project in process.

All the inforMation and docuMentation will be provided according to the terMs established in the Royal Decree 515/1989 and in the rest of the autonoMous or state regulations currently in force that could coMpleMent the Mentioned Decree.