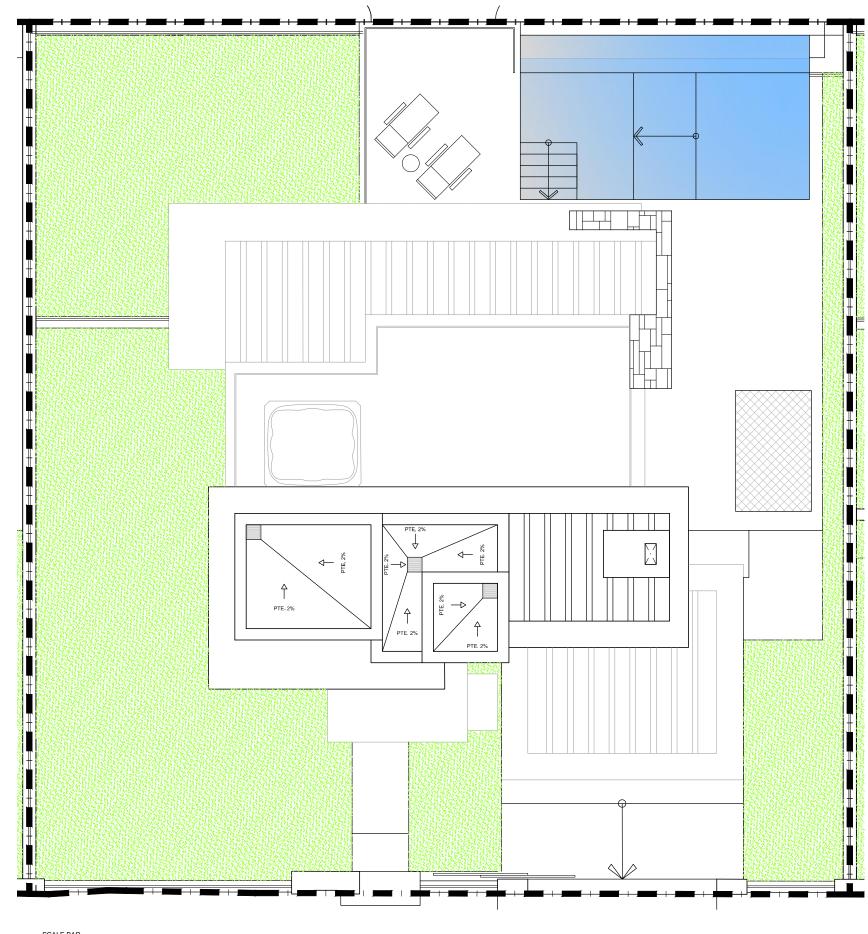

## VILLA 09 Solarium

| 0,22 | M   |
|------|-----|
| U    | ,22 |

ADDDOVIMATE LICETUL ADEAC

| APPROXIMATE USEFUL AREAS | IVI   |
|--------------------------|-------|
| Hall                     | 4,64  |
| Other Areas              | 9,77  |
| Porches and Terraces     | 55,44 |
| Total                    | 69,85 |

### SITE PLAN

These iMages are not contractual but only for illustrative purposes. The iMages are subject to technical, legal or coMMercial Modifications approved by the project ManageMent or the coMpetent authority. The 3D iMages corresponding to the façades, coMMon eleMents, and the rest of the spaces are Merely indicative and will be subject to verification or Modification in the technical projects. The furniture of the 3D iMages is not included and the equipMent of the villas will be indicated in the corresponding BUILTing and quality specifications. The energy certification corresponds with the one established in the project in process.

All the inforMation and docuMentation will be provided according to the terMs established in the Royal Decree 515/1989 and in the rest of the autonoMous or state regulations currently in force that could coMpleMent the Mentioned Decree.