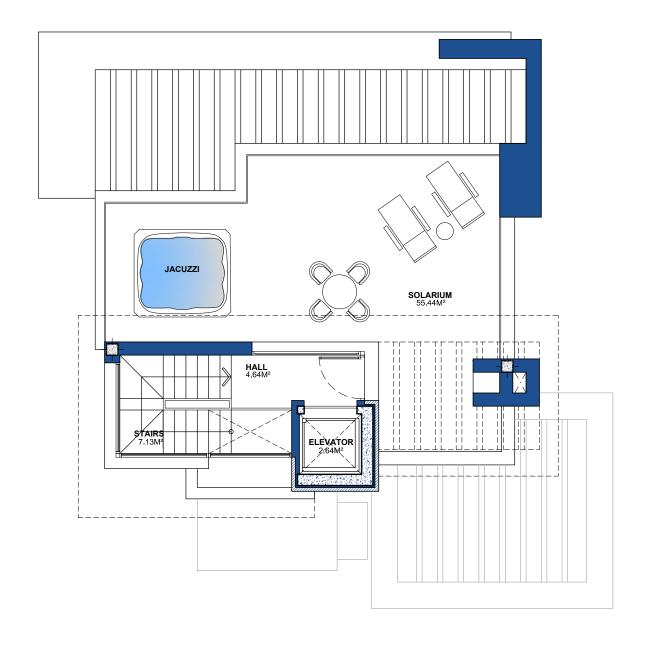

## VILLA 09 Solarium

| 0,22 | M   |
|------|-----|
| U    | ,22 |

ADDDOVIMATE LICETUL ADEAC

| APPROXIMATE USEFUL AREAS | IVI   |
|--------------------------|-------|
| Hall                     | 4,64  |
| Other Areas              | 9,77  |
| Porches and Terraces     | 55,44 |
| Total                    | 69,85 |