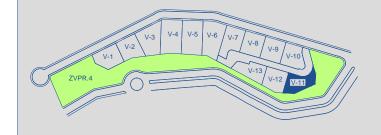

VILLA 11 Site Plan

| Basement built area     | 133,66 |
|-------------------------|--------|
| Ground floor built area | 209,41 |
| First floor built area  | 135,45 |
| Solarium built area     | 90,22  |
| Parking area            | 32,53  |
| Pool area               | 32,00  |
| Total                   | 633,27 |

**APPROXIMATE AREAS** 

| Plot 11 area         | 514,71   |
|----------------------|----------|
| Community green area | 5.388,69 |
| Total useful area    | 300,23   |

## **SITE PLAN**

These iMages are not contractual but only for illustrative purposes. The iMages are subject to technical, legal or coMMercial Modifications approved by the project ManageMent or the coMpetent authority. The 3D iMages corresponding to the façades, coMMon eleMents, and the rest of the spaces are Merely indicative and will be subject to verification or Modification in the technical projects. The furniture of the 3D iMages is not included and the equipMent of the villas will be indicated in the corresponding BUILTing and quality specifications. The energy certification corresponds with the one established in the project in process.

All the inforMation and docuMentation will be provided according to the terMs established in the Royal Decree 515/1989 and in the rest of the autonoMous or state regulations currently in force that could coMpleMent the Mentioned Decree.