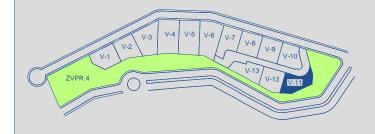

VILLA 11 Site Plan

| Basement built area     | 133,66 |
|-------------------------|--------|
| Ground floor built area | 209,41 |
| First floor built area  | 135,45 |
| Solarium built area     | 90,22  |
| Parking area            | 32,53  |
| Pool area               | 32,00  |
| Total                   | 633,27 |

**APPROXIMATE AREAS** 

| Plot 11 area         | 514,71   |
|----------------------|----------|
| Community green area | 5.388,69 |
| Total useful area    | 300,23   |