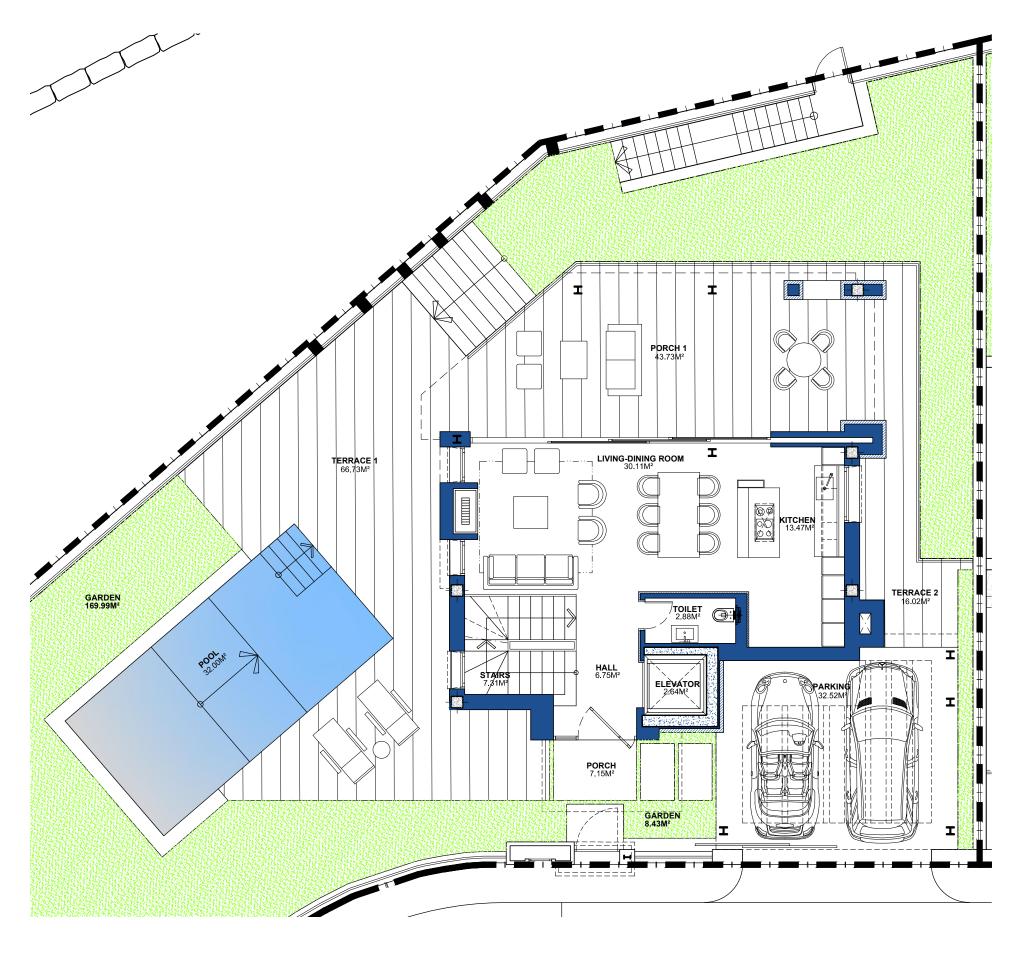

# **VILLA 11 Ground Floor**

BUILT AREA 209,41 M<sup>2</sup>

| APPROXIMATE USEFUL AREAS | M <sup>2</sup> |
|--------------------------|----------------|
| Living-Dining Room       | 30,11          |
| Kitchen                  | 13,47          |
| Toilet                   | 2,88           |
| Other Areas              | 16,70          |
| Porches and Terraces     | 133,63         |
|                          | 196,79         |
| Pool                     | 32,00          |
| Garden                   | 178,42         |
| Parking                  | 32,52          |
| Total                    | 439,73         |