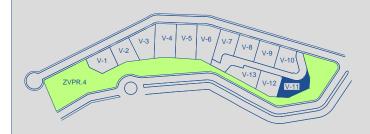

VILLA 11 Site Plan

| Basement built area     | 133,66 |
|-------------------------|--------|
| Ground floor built area | 209,41 |
| First floor built area  | 135,45 |
| Solarium built area     | 90,22  |
| Parking area            | 32,53  |
| Pool area               | 32,00  |
| Total                   | 633,27 |

**APPROXIMATE AREAS** 

| Plot 11 area         | 514,71   |
|----------------------|----------|
| Community green area | 5.388,69 |
| Total useful area    | 300,23   |