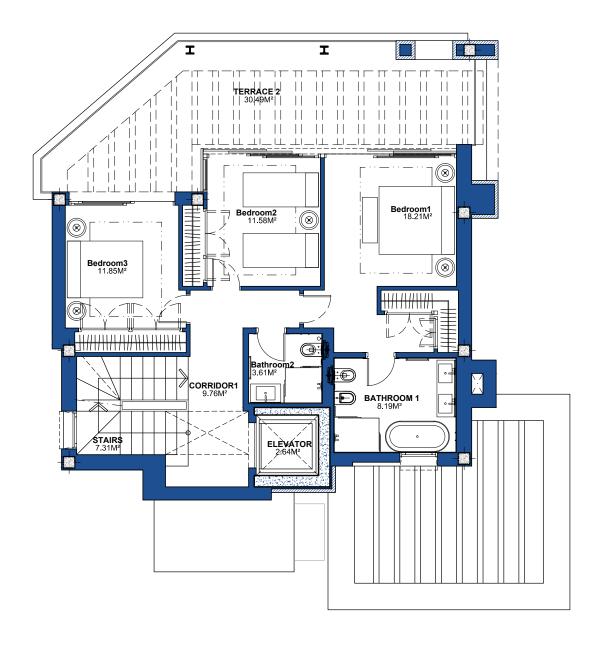

# VILLA 11 First Floor

BUILT AREA 135,45 M<sup>2</sup>

| APPROXIMATE USEFUL AREAS | M <sup>2</sup> |
|--------------------------|----------------|
| Bedroom 1                | 18,21          |
| Bedroom 2                | 11,58          |
| Bedroom 3                | 11,85          |
| Bathroom 1               | 8,19           |
| Bathroom 2               | 3,61           |
| Other Areas              | 19,71          |
| Porches and Terraces     | 30,49          |
| Total                    | 103,64         |