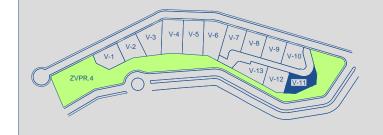

VILLA 11 Site Plan



| Basement built area     | 133,66 |
|-------------------------|--------|
| Ground floor built area | 209,41 |
| First floor built area  | 135,45 |
| Solarium built area     | 90,22  |
| Parking area            | 32,53  |
| Pool area               | 32,00  |
| Total                   | 633,27 |

**APPROXIMATE AREAS** 

| Plot 11 area         | 514,71   |
|----------------------|----------|
| Community green area | 5.388,69 |
| Total useful area    | 300,23   |

## **SITE PLAN**









These iMages are not contractual but only for illustrative purposes. The iMages are subject to technical, legal or coMMercial Modifications approved by the project ManageMent or the coMpetent authority. The 3D iMages corresponding to the façades, coMMon eleMents, and the rest of the spaces are Merely indicative and will be subject to verification or Modification in the technical projects. The furniture of the 3D iMages is not included and the equipMent of the villas will be indicated in the corresponding BUILTing and quality specifications. The energy certification corresponds with the one established in the project in process.

All the inforMation and docuMentation will be provided according to the terMs established in the Royal Decree 515/1989 and in the rest of the autonoMous or s