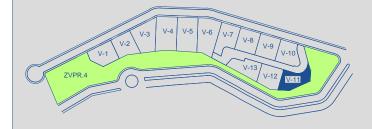

VILLA 11 Site Plan

| Basement built area     | 133,66 |
|-------------------------|--------|
| Ground floor built area | 209,41 |
| First floor built area  | 135,45 |
| Solarium built area     | 90,22  |
| Parking area            | 32,53  |
| Pool area               | 32,00  |
| Total                   | 633,27 |

**APPROXIMATE AREAS** 

| Plot 11 area         | 514,71   |
|----------------------|----------|
| Community green area | 5.388,69 |
| Total useful area    | 300,23   |