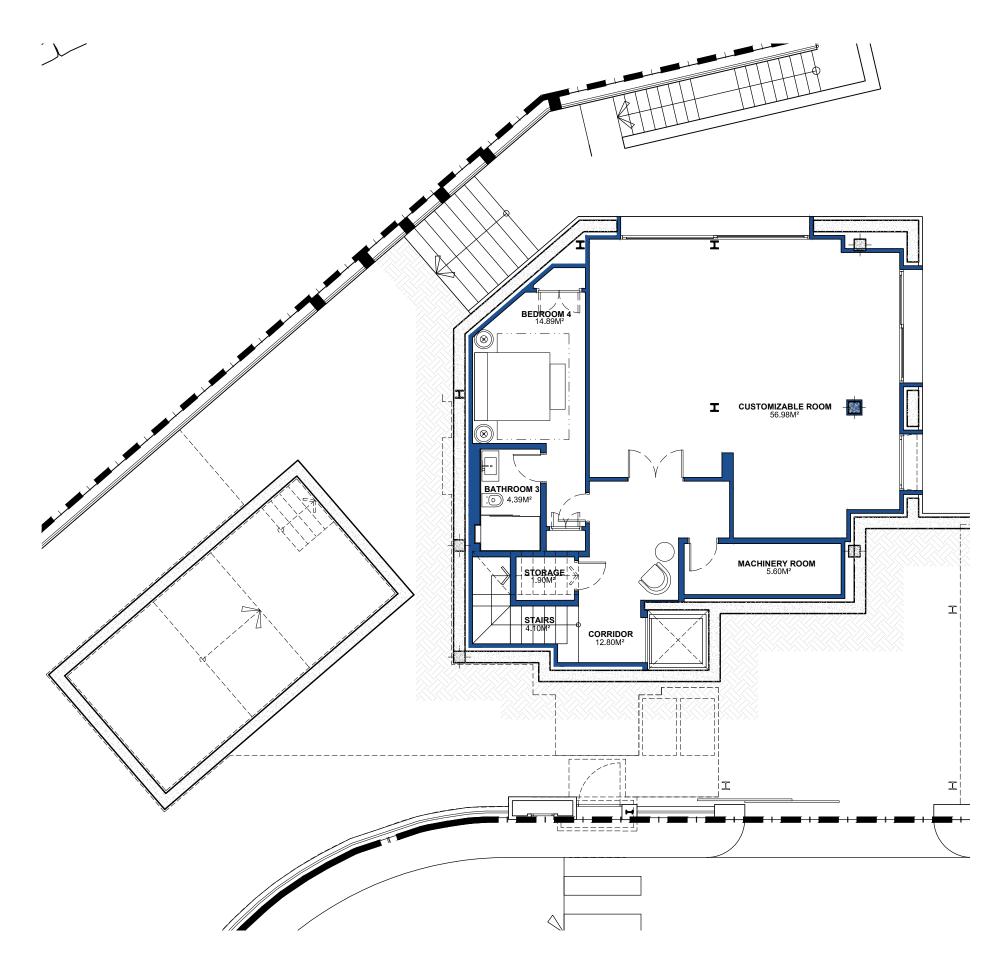

# VILLA 11 Basement

BUILT AREA 133,66 M<sup>2</sup>

| APPROXIMATE USEFUL AREAS | M <sup>2</sup> |
|--------------------------|----------------|
| Bedroom 4                | 14,89          |
| Customizable Room        | 56,98          |
| Bathroom 3               | 4,39           |
| Other Areas              | 24,40          |
| Total                    | 100,66         |