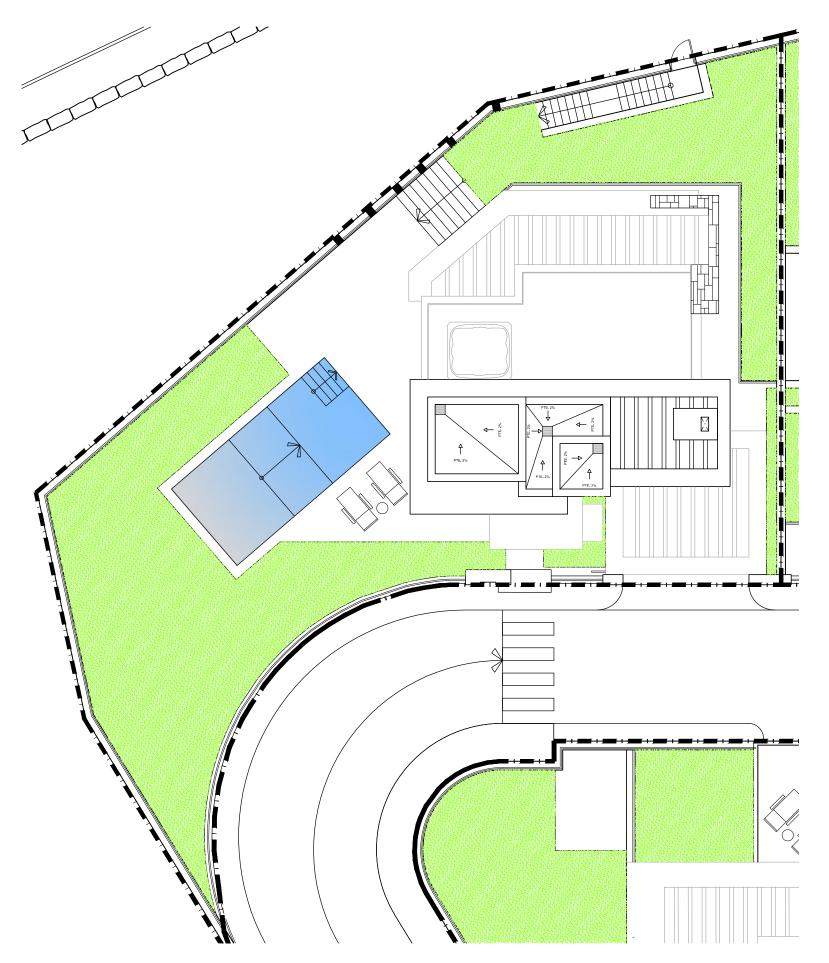

VILLA 11 Site Plan

| Basement built area     | 133,66 |
|-------------------------|--------|
| Ground floor built area | 209,41 |
| First floor built area  | 135,45 |
| Solarium built area     | 90,22  |
| Parking area            | 32,53  |
| Pool area               | 32,00  |
| Total                   | 633,27 |

**APPROXIMATE AREAS** 

| Plot 11 area         | 514,71   |
|----------------------|----------|
| Community green area | 5.388,69 |
| Total useful area    | 300,23   |

## **SITE PLAN**

These iMages are not contractual but only for illustrative purposes. The iMages are subject to technical, legal or coMMercial Modifications approved by the project ManageMent or the coMpetent authority. The 3D iMages corresponding to the façades, coMMon eleMents, and the rest of the spaces are Merely indicative and will be subject to verification or Modification in the technical projects. The furniture of the 3D iMages is not included and the equipMent of the villas will be indicated in the corresponding BUILTing and quality specifications. The energy certification corresponds with the one established in the project in process.