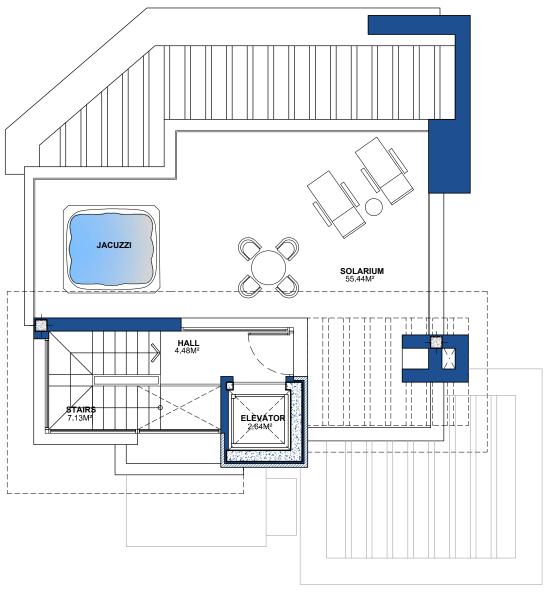

# VILLA 11 Solarium

BUILT AREA 90,22 M<sup>2</sup>

| APPROXIMATE USEFUL AREAS | M <sup>2</sup> |
|--------------------------|----------------|
| Hall                     | 4,48           |
| Other Areas              | 9,77           |
| Porches and Terraces     | 55,44          |
| Total                    | 69,69          |