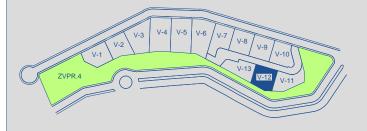

# VILLA 12 Site Plan

#### **APPROXIMATE AREAS**

 $M^2$ 

 $\bigcirc$ 

| Basement built area     | 132,98 |
|-------------------------|--------|
| Ground floor built area | 196,83 |
| First floor built area  | 146,33 |
| Solarium built area     | 92,45  |
| Parking area            | 35,94  |
| Pool area               | 32,22  |
| Total                   | 636,75 |

| Plot 12 area         | 512,97   |
|----------------------|----------|
| Community green area | 5.388,69 |
| Total useful area    | 300,32   |

These iMages are not contractual but only for illustrative purposes. The iMages are subject to technical, legal or coMMercial Modifications approved by the project ManageMent or the coMpetent authority. The 3D iMages corresponding to the façades, coMMon eleMents, and the rest of the spaces are Merely indicative and will be subject to verification or Modification in the technical projects. The furniture of the 3D iMages is not included and the equipMent of the villas will be indicated in the corresponding BUILTing and quality specifications. The energy certification corresponds with the one established in the project in process.