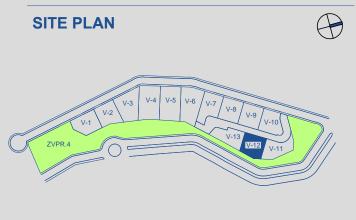

# VILLA 12 Site Plan

#### **APPROXIMATE AREAS**

 $M^2$ 

 $\bigcirc$ 

| Basement built area     | 132,98 |
|-------------------------|--------|
| Ground floor built area | 196,83 |
| First floor built area  | 146,33 |
| Solarium built area     | 92,45  |
| Parking area            | 35,94  |
| Pool area               | 32,22  |
| Total                   | 636,75 |

| Plot 12 area         | 512,97   |
|----------------------|----------|
| Community green area | 5.388,69 |
| Total useful area    | 300,32   |

These iMages are not contractual but only for illustrative purposes. The iMages are subject to technical, legal or coMMercial Modifications approved by the project ManageMent or the coMpetent authority. The 3D iMages corresponding to the façades, coMMon eleMents, and the rest of the spaces are Merely indicative and will be subject to verification or Modification in the technical projects. The furniture of the 3D iMages is not included and the equipMent of the villas will be indicated in the corresponding BUILTing and quality specifications. The energy certification corresponds with the one established in the project in process.