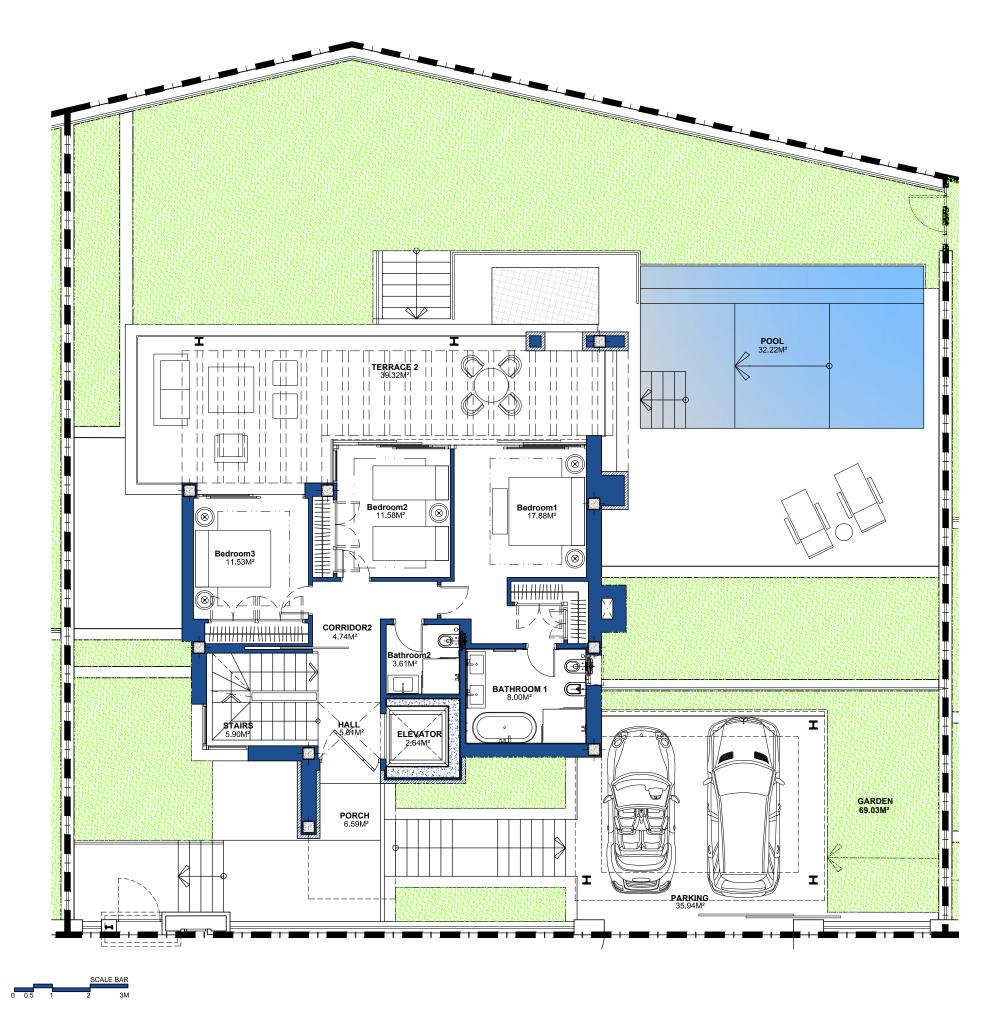

## VILLA 12 First Floor

### **BUILT AREA**

146,33 M<sup>2</sup>

 $\bigcirc$ 

| APPROXIMATE USEFUL AREAS | M <sup>2</sup> |
|--------------------------|----------------|
| Bedroom 1                | 17,88          |
| Bedroom 2                | 11,58          |
| Bedroom 3                | 11,53          |
| Bathroom 1               | 8,00           |
| Bathroom 2               | 3,61           |
| Other Areas              | 18,84          |
| Porches and Terraces     | 45,91          |
| Total                    | 117,35         |
| Parking                  | 35,94          |
| Garden                   | 69,03          |
| Total                    | 222,32         |