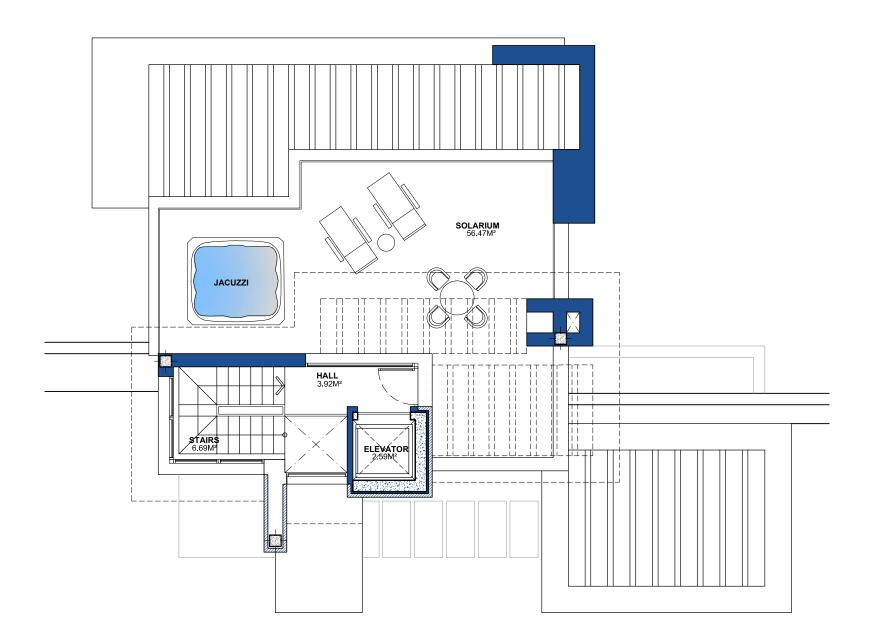

# VILLA 12 Solarium

### **BUILT AREA**

92,45 M<sup>2</sup>

| APPROXIMATE USEFUL AREAS | M <sup>2</sup> |
|--------------------------|----------------|
| Hall                     | 3,92           |
| Other Areas              | 9,28           |
| Porches and Terraces     | 56,47          |
| Total                    | 69,67          |