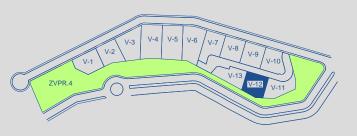

in the rest of the autonoMous or state regulations currently in force that could coMpleMent the Mentioned Decree.



## VILLA 12 First Floor



### **BUILT AREA**

146,33 M<sup>2</sup>

 $\bigcirc$ 

| APPROXIMATE USEFUL AREAS | M <sup>2</sup> |
|--------------------------|----------------|
| Bedroom 1                | 17,88          |
| Bedroom 2                | 11,58          |
| Bedroom 3                | 11,53          |
| Bathroom 1               | 8,00           |
| Bathroom 2               | 3,61           |
| Other Areas              | 18,84          |
| Porches and Terraces     | 45,91          |
| Total                    | 117,35         |
| Parking                  | 35,94          |
| Garden                   | 69,03          |
| Total                    | 222,32         |









These iMages are not contractual but only for illustrative purposes. The iMages are subject to technical, legal or coMMercial Modifications approved by the project ManageMent or the coMpetent authority. The 3D iMages corresponding to the façades , coMMon eleMents, and the rest of the spaces are Merely indicative and will be subject to verification or Modification in the technical projects. The furniture of the 3D iMages is not included and the equipMent of the villas will be indicated in the corresponding BUILTing and quality specifications. The energy certification corresponds with the one established in the project in process.

All the inforMation and docuMentation will be provided according to the terMs established in the Royal Decree 515/1989 and in the rest of the autonoMous o