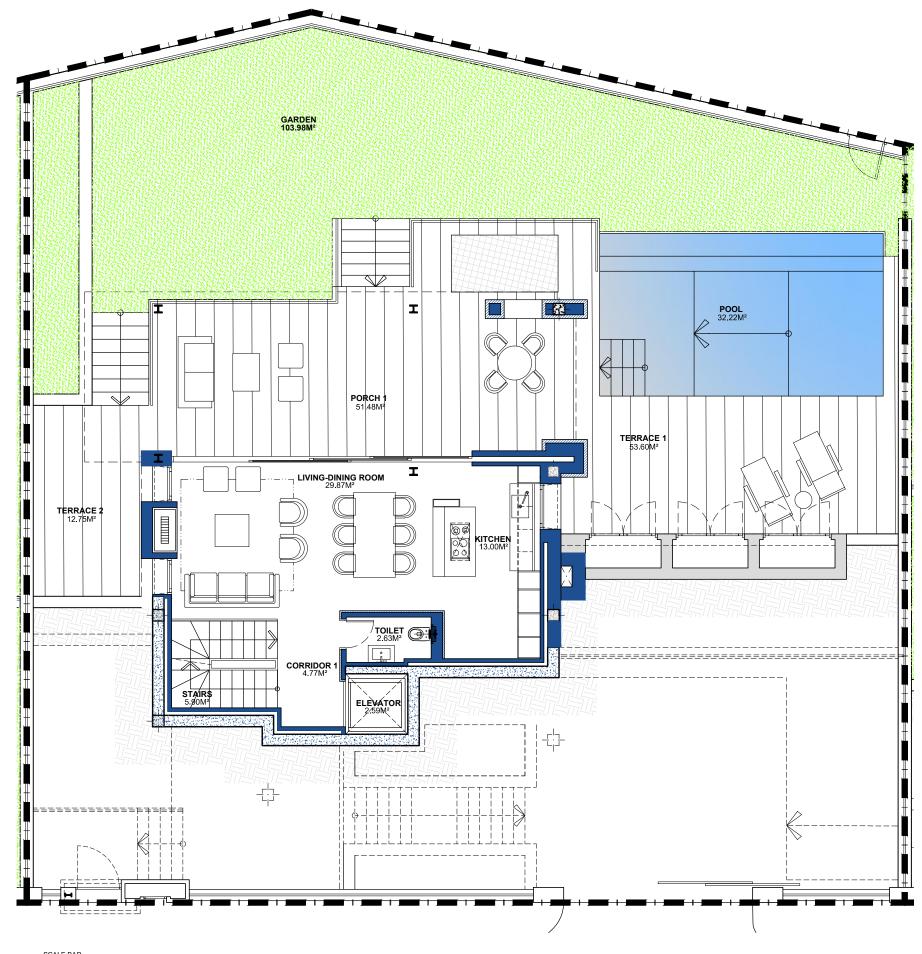

## VILLA 12 Ground Floor

### **BUILT AREA**

**196,83 M<sup>2</sup>** 

| APPROXIMATE USEFUL AREAS | M <sup>2</sup> |
|--------------------------|----------------|
| Living-Dining Room       | 29,87          |
| Kitchen                  | 13,00          |
| Toilet                   | 2,63           |
| Other Areas              | 13,26          |
| Porches and Terraces     | 105,08         |
|                          | 163,84         |
| Pool                     | 32,22          |
| Garden                   | 103,98         |
| Total                    | 300,04         |