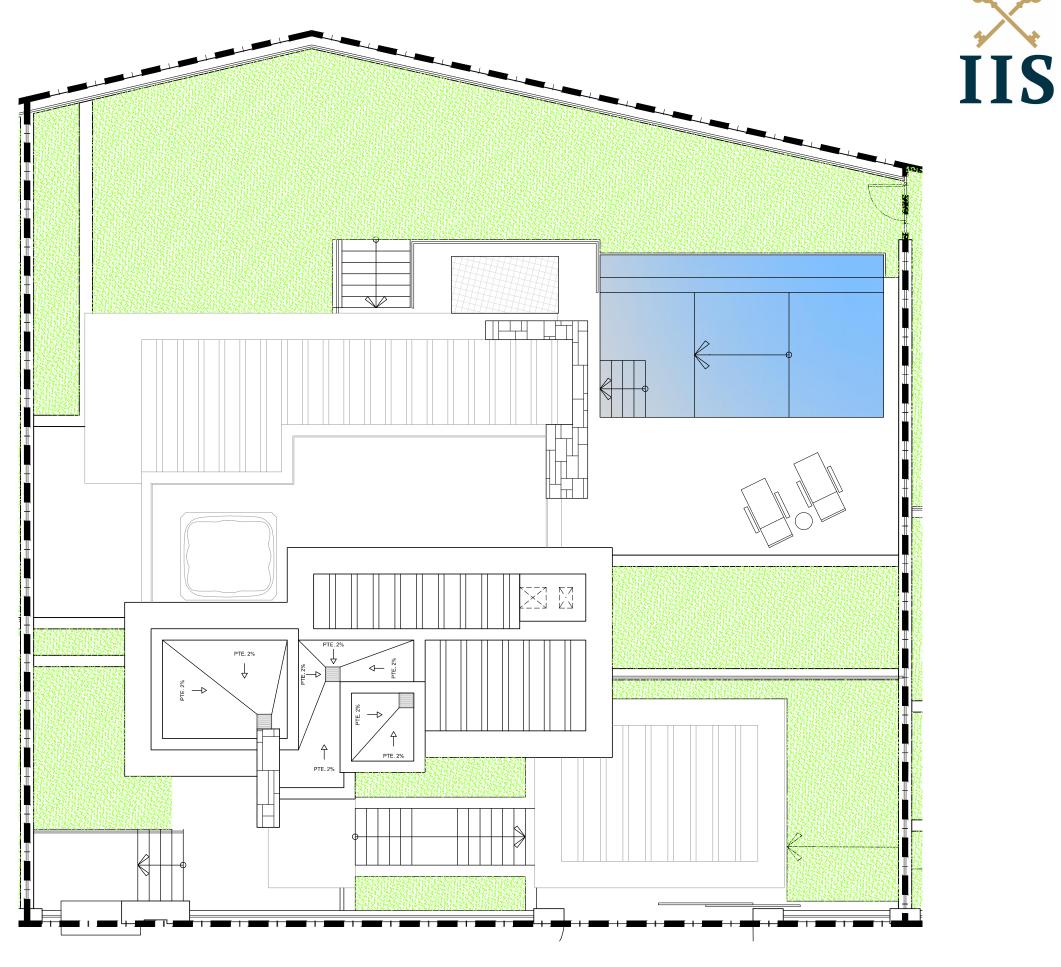

# VILLA 12 Solarium

### **BUILT AREA**

92,45 M<sup>2</sup>

| APPROXIMATE USEFUL AREAS | M <sup>2</sup> |
|--------------------------|----------------|
| Hall                     | 3,92           |
| Other Areas              | 9,28           |
| Porches and Terraces     | 56,47          |
| Total                    | 69,67          |