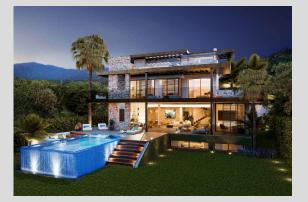

# VILLA 12 Site Plan

#### **APPROXIMATE AREAS**

 $M^2$ 

 $\bigcirc$ 

| Basement built area     | 132,98 |
|-------------------------|--------|
| Ground floor built area | 196,83 |
| First floor built area  | 146,33 |
| Solarium built area     | 92,45  |
| Parking area            | 35,94  |
| Pool area               | 32,22  |
| Total                   | 636,75 |