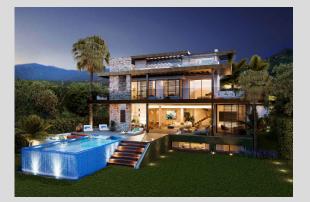

# VILLA 12 Site Plan

#### **APPROXIMATE AREAS**

 $M^2$ 

 $\bigcirc$ 

| Basement built area     | 132,98 |
|-------------------------|--------|
| Ground floor built area | 196,83 |
| First floor built area  | 146,33 |
| Solarium built area     | 92,45  |
| Parking area            | 35,94  |
| Pool area               | 32,22  |
| Total                   | 636,75 |