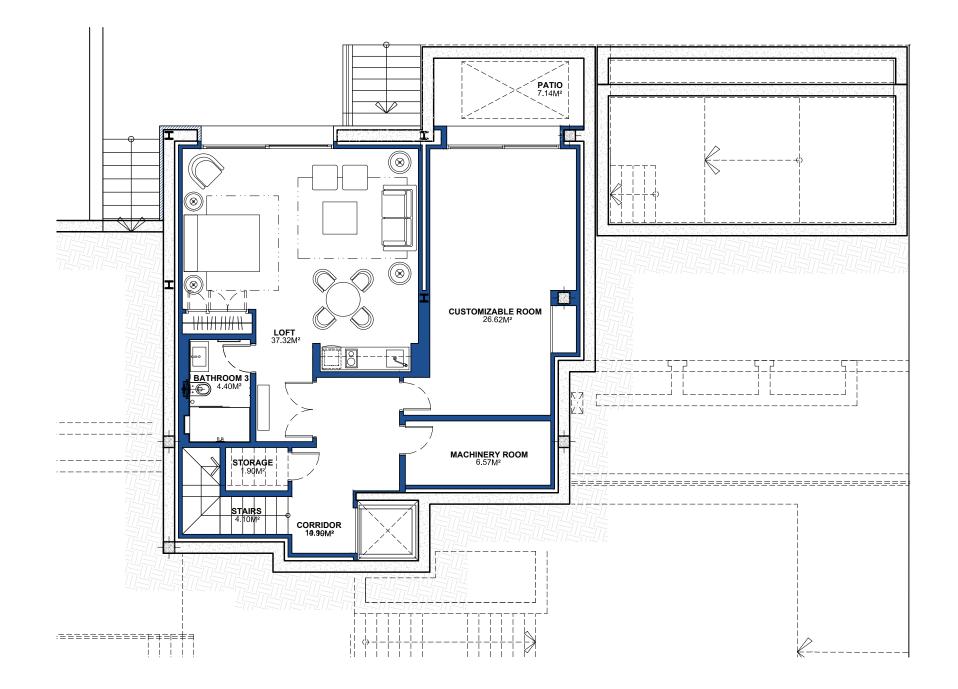

## VILLA 12 Basement

#### **BUILT AREA**

132,98 M<sup>2</sup>

| APPROXIMATE USEFUL AREAS | M <sup>2</sup> |
|--------------------------|----------------|
| Loft                     | 37,32          |
| Customizable Room        | 26,62          |
| Bathroom 3               | 4,40           |
| Other Areas              | 22,76          |
| Total                    | 91,10          |