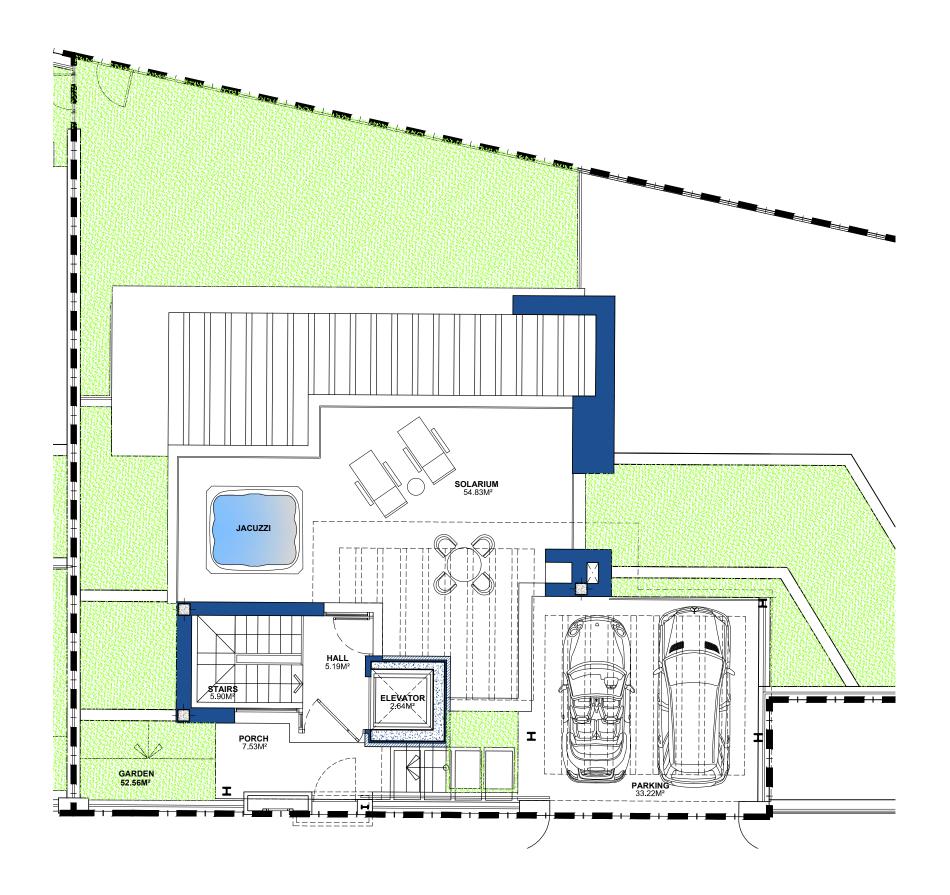

# VILLA 13 Solarium

#### **BUILT AREA**

92,80 M<sup>2</sup>

| APPROXIMATE USEFUL AREAS | M <sup>2</sup> |
|--------------------------|----------------|
| Hall                     | 5,19           |
| Other Areas              | 8,54           |
| Porches and Terraces     | 62,36          |
|                          | 76,09          |
| Parking                  | 33,22          |
| Garden                   | 52,56          |
| Total                    | 161,87         |