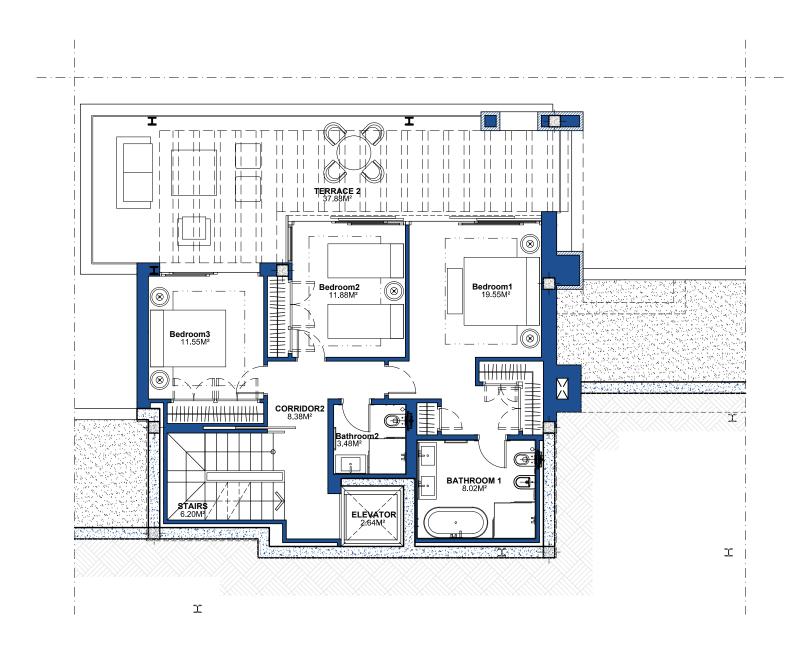

## VILLA 13 First Floor

#### **BUILT AREA**

138,06 M<sup>2</sup>

| APPROXIMATE USEFUL AREAS | M <sup>2</sup> |
|--------------------------|----------------|
| Bedroom 1                | 19,55          |
| Bedroom 2                | 11,88          |
| Bedroom 3                | 11,55          |
| Bathroom 1               | 8,02           |
| Bathroom 2               | 3,48           |
| Other Areas              | 17,22          |
| Porches and Terraces     | 37,88          |
| Total                    | 109.58         |