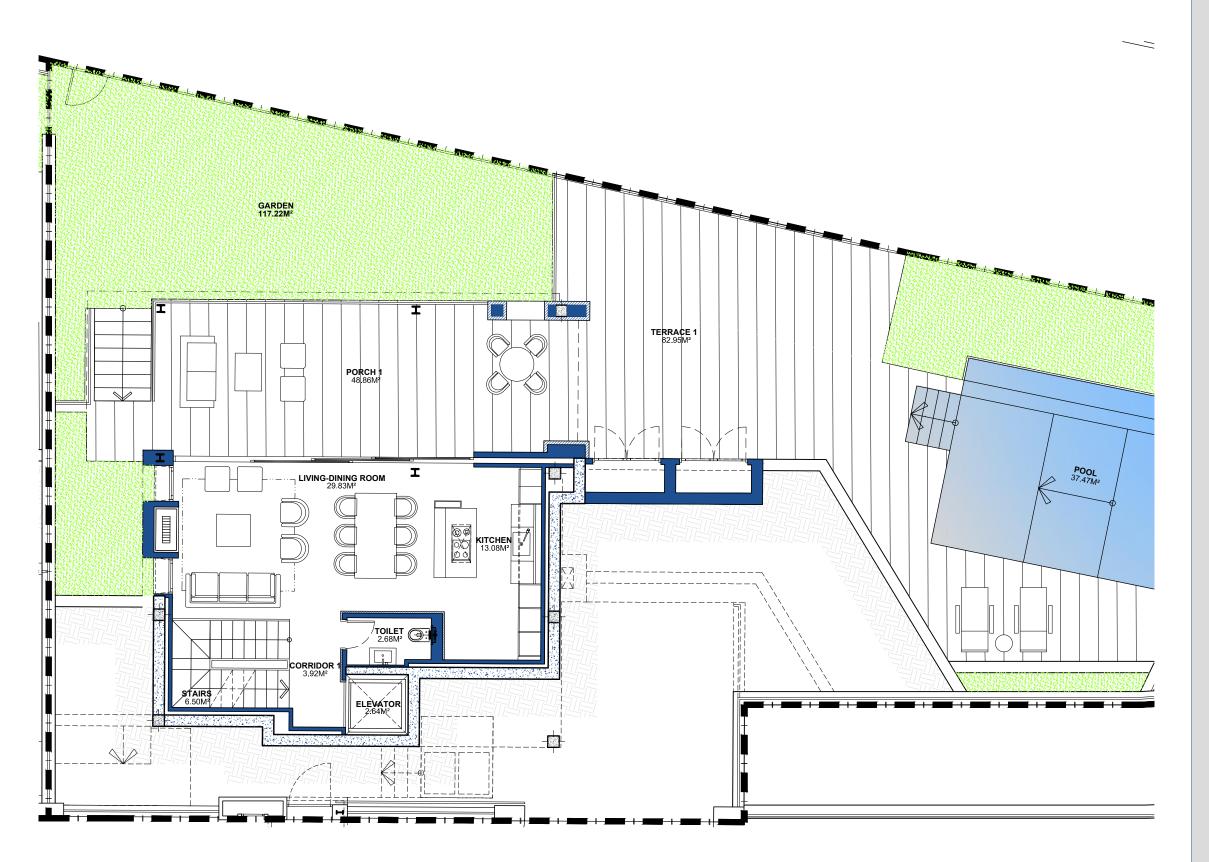

## **VILLA 13 Ground Floor**

#### **BUILT AREA**

214,98 M<sup>2</sup>

| APPROXIMATE USEFUL AREAS | M <sup>2</sup> |
|--------------------------|----------------|
| Living-Dining Room       | 29,83          |
| Kitchen                  | 13,08          |
| Toilet                   | 2,68           |
| Other Areas              | 12,76          |
| Porches and Terraces     | 131,81         |
|                          | 190,46         |
| Pool                     | 37,47          |
| Garden                   | 117,22         |
| Total                    | 345,15         |