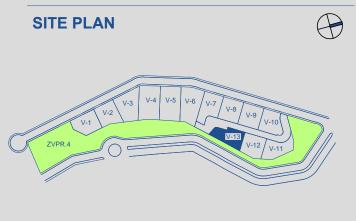

# VILLA 13 Site Plan

#### **APPROXIMATE AREAS**

M<sup>2</sup>

 $\bigcirc$ 

| Basement built area     | 120,47 |
|-------------------------|--------|
| Ground floor built area | 214,98 |
| First floor built area  | 138,06 |
| Solarium built area     | 92,80  |
| Parking area            | 33,22  |
| Pool area               | 37,47  |
| Total                   | 637,00 |

| Plot 13 area         | 500,39   |
|----------------------|----------|
| Community green area | 5.388,69 |
| Total useful area    | 276,34   |

These iMages are not contractual but only for illustrative purposes. The iMages are subject to technical, legal or coMMercial Modifications approved by the project ManageMent or the coMpetent authority. The 3D iMages corresponding to the façades , coMMon eleMents, and the rest of the spaces are Merely indicative and will be subject to verification or Modification in the technical projects. The furniture of the 3D iMages is not included and the equipMent of the villas will be indicated in the corresponding BUILTing and quality specifications. The energy certification corresponds with the one established in the project in process.