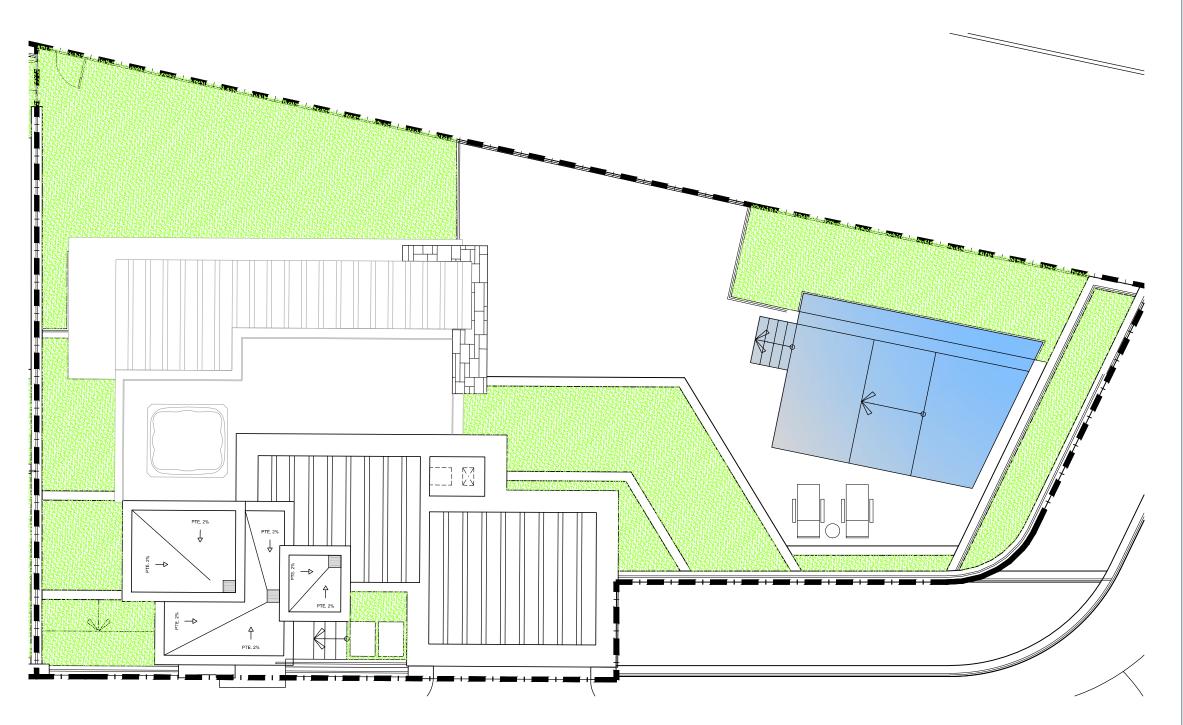

# VILLA 13 Site Plan

#### **APPROXIMATE AREAS**

M<sup>2</sup>

 $\bigcirc$ 

| Basement built area     | 120,47 |
|-------------------------|--------|
| Ground floor built area | 214,98 |
| First floor built area  | 138,06 |
| Solarium built area     | 92,80  |
| Parking area            | 33,22  |
| Pool area               | 37,47  |
| Total                   | 637,00 |

| Plot 13 area         | 500,39   |
|----------------------|----------|
| Community green area | 5.388,69 |
| Total useful area    | 276,34   |

These iMages are not contractual but only for illustrative purposes. The iMages are subject to technical, legal or coMMercial Modifications approved by the project ManageMent or the coMpetent authority. The 3D iMages corresponding to the façades , coMMon eleMents, and the rest of the spaces are Merely indicative and will be subject to verification or Modification in the technical projects. The furniture of the 3D iMages is not included and the equipMent of the villas will be indicated in the corresponding BUILTing and quality specifications. The energy certification corresponds with the one established in the project in process.