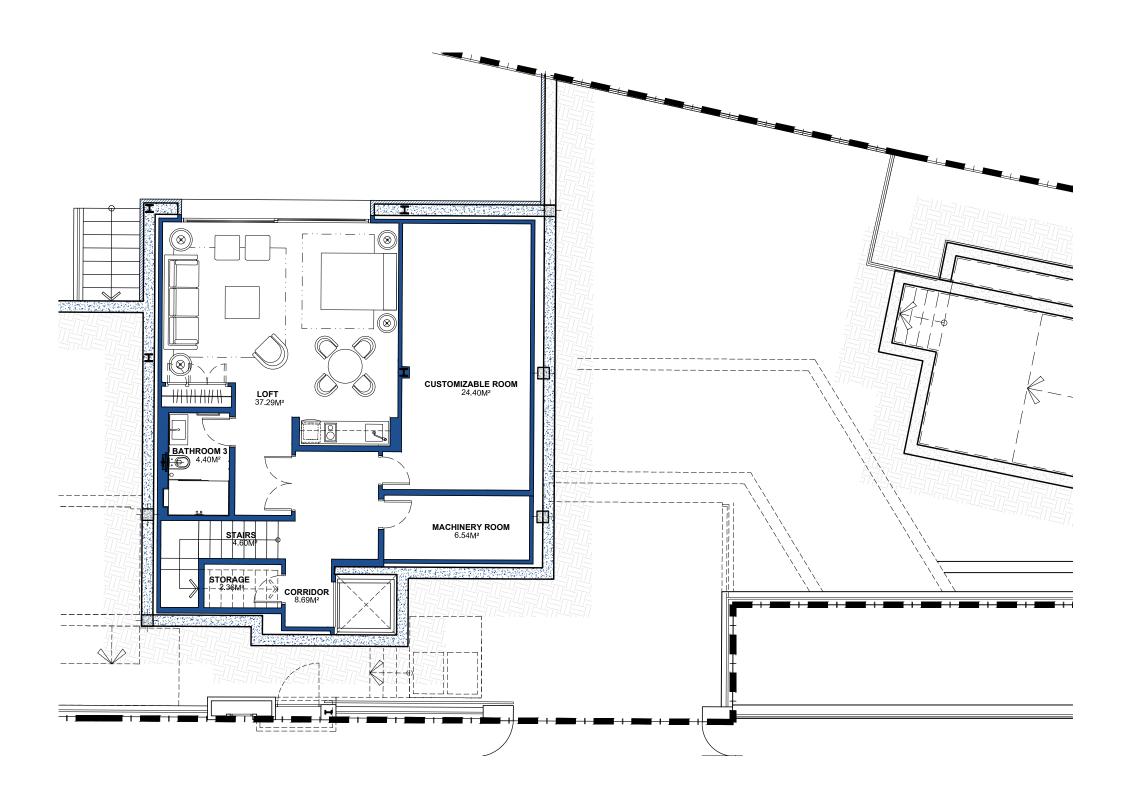

## VILLA 13 Basement

#### **BUILT AREA**

120,47 M<sup>2</sup>

| APPROXIMATE USEFUL AREAS | M <sup>2</sup> |
|--------------------------|----------------|
| Loft                     | 37,29          |
| Customizable Room        | 24,40          |
| Bathroom 3               | 4,40           |
| Other Areas              | 22,09          |
| Total                    | 88,28          |