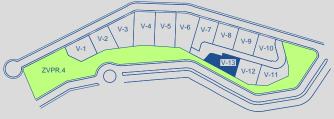

# VILLA 13 Site Plan

#### **APPROXIMATE AREAS**

M<sup>2</sup>

 $\bigcirc$ 

| Basement built area     | 120,47 |
|-------------------------|--------|
| Ground floor built area | 214,98 |
| First floor built area  | 138,06 |
| Solarium built area     | 92,80  |
| Parking area            | 33,22  |
| Pool area               | 37,47  |
| Total                   | 637,00 |

| Plot 13 area         | 500,39   |
|----------------------|----------|
| Community green area | 5.388,69 |
| Total useful area    | 276,34   |

These iMages are not contractual but only for illustrative purposes. The iMages are subject to technical, legal or coMMercial Modifications approved by the project ManageMent or the coMpetent authority. The 3D iMages corresponding to the façades , coMMon eleMents, and the rest of the spaces are Merely indicative and will be subject to verification or Modification in the technical projects. The furniture of the 3D iMages is not included and the equipMent of the villas will be indicated in the corresponding BUILTing and quality specifications. The energy certification corresponds with the one established in the project in process.