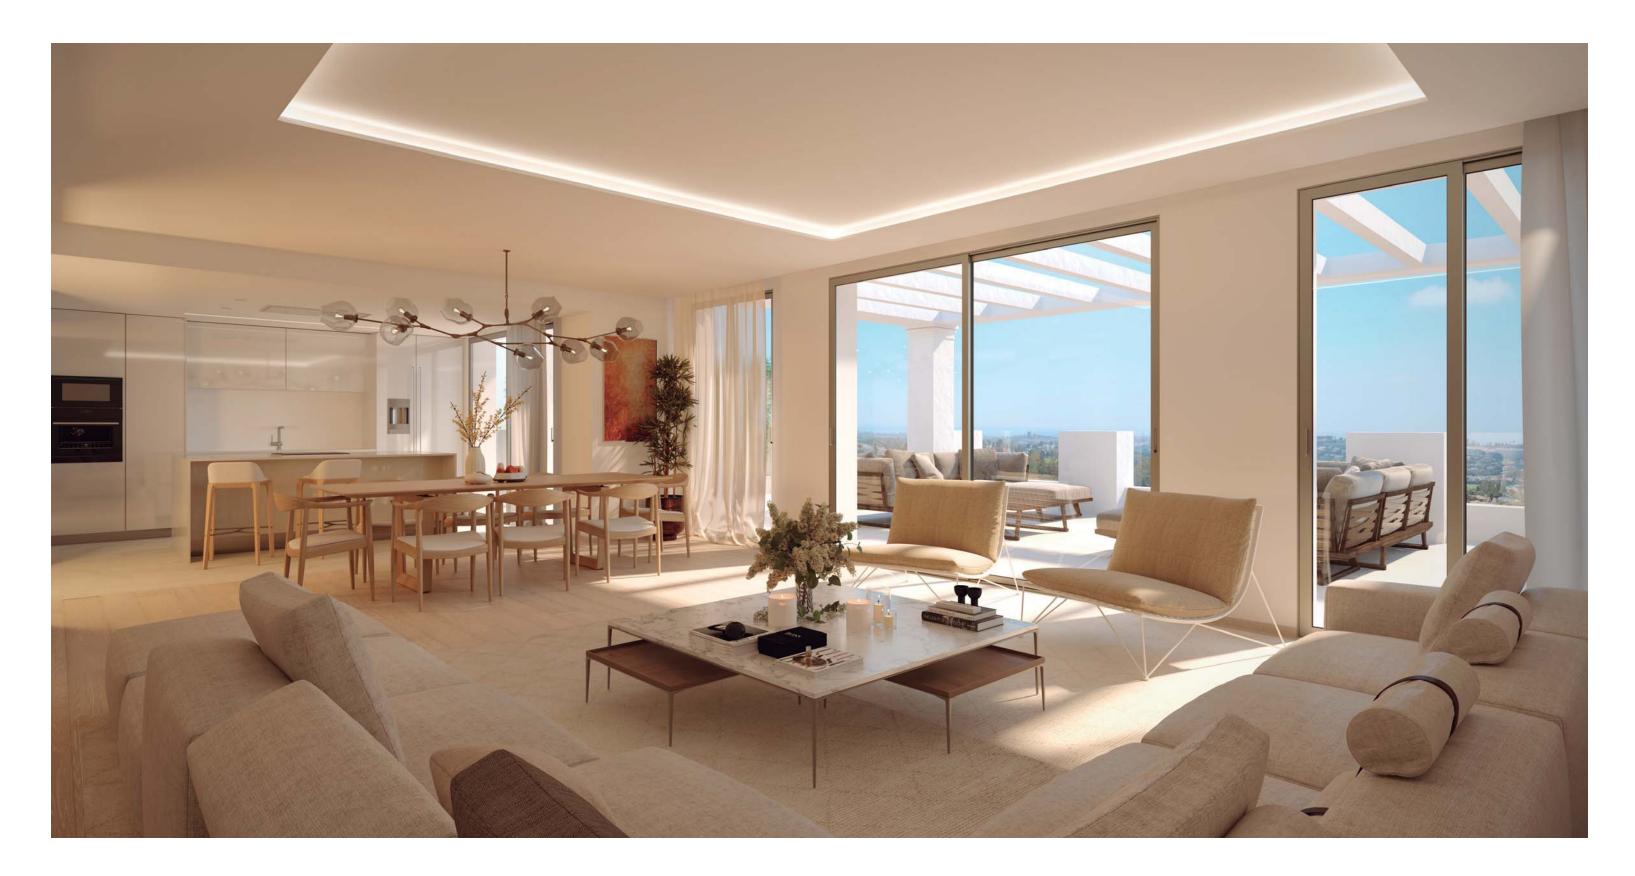

## EXCEPTIONAL SPACIOUS APARTMENTS

Each of the nine villas is home to between five and seven apartments, ranging from 90 sqm to 284 sqm. Several garden apartments include private swimming pools set among the fresh vegetation. All apartments have spacious, partially shaded terraces that offer panoramic views of the surrounding countryside and Gibraltar.

GENEROUS PRIVATE TERRACES INVITE SPENDING THE WARM SUMMER EVENINGS OUTSIDE

PEACEFUL EVENINGS ON THE TERRACES OF THE MASTER BEDROOMS

WARM, BRIGHT INTERIORS WITH STUNNING VIEWS

OPEN PLAN LIVING AND DINING CONCEPTS THAT SPILL OUT ONTO PARTIALLY SHADED TERRACES