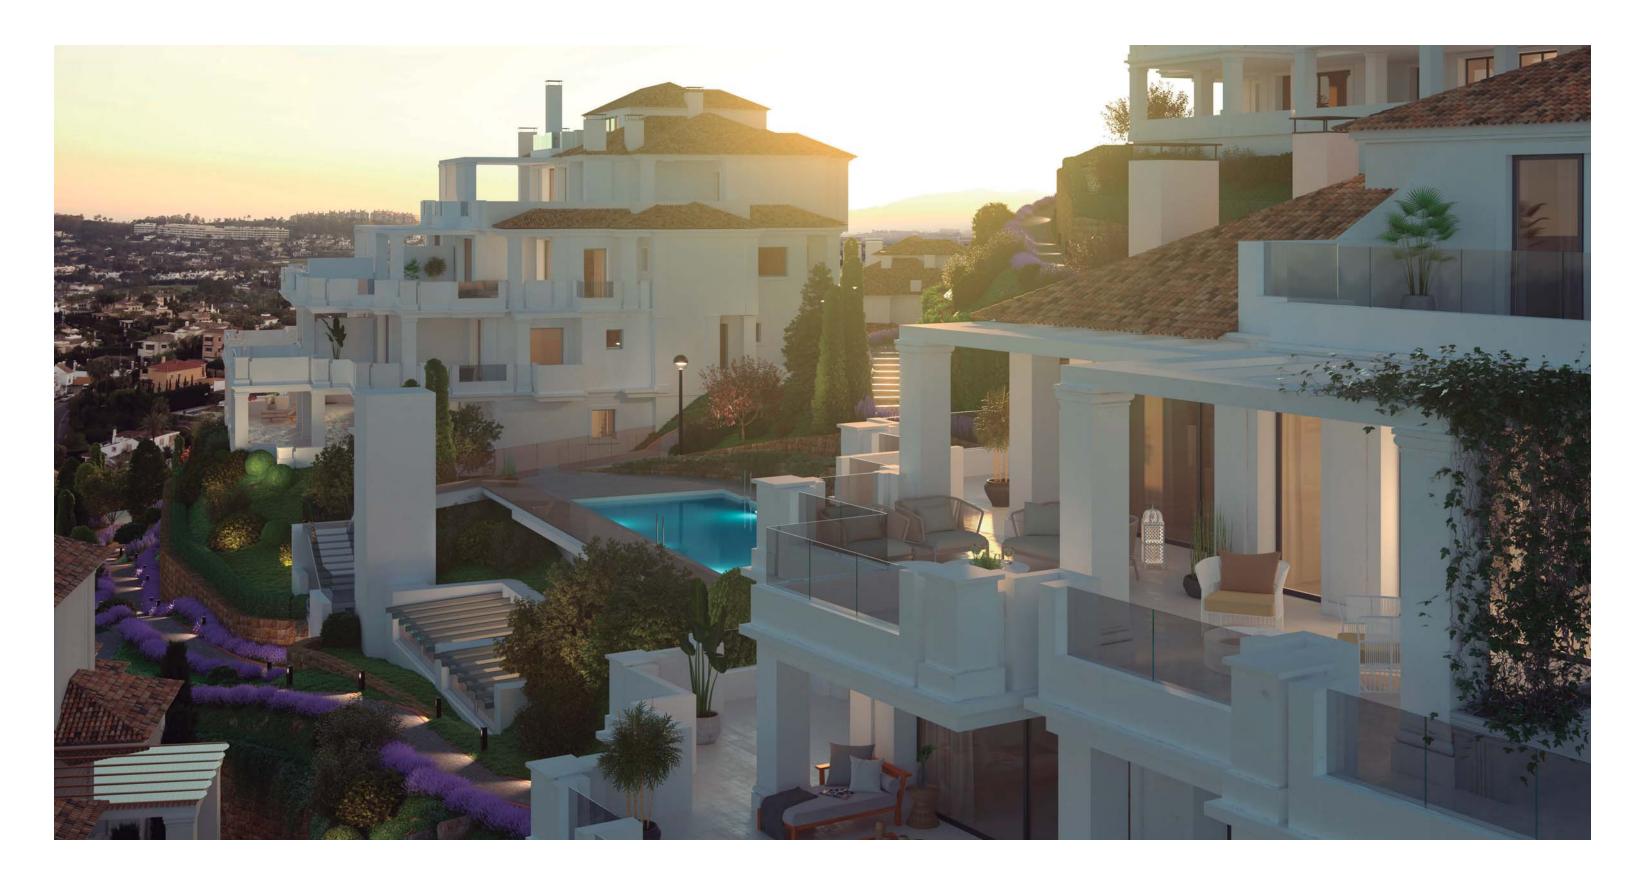

## EXCEPTIONAL SPACIOUS APARTMENTS

Each of the nine villas is home to between five and seven apartments, ranging from 90 sqm to 284 sqm. Several garden apartments include private swimming pools set among the fresh vegetation. All apartments have spacious, partially shaded terraces that offer panoramic views of the surrounding countryside and Gibraltar.

GENEROUS PRIVATE TERRACES INVITE SPENDING THE WARM SUMMER EVENINGS OUTSIDE

PEACEFUL EVENINGS ON THE TERRACES OF THE MASTER BEDROOMS

WARM, BRIGHT INTERIORS WITH STUNNING VIEWS

OPEN PLAN LIVING AND DINING CONCEPTS THAT SPILL OUT ONTO PARTIALLY SHADED TERRACES