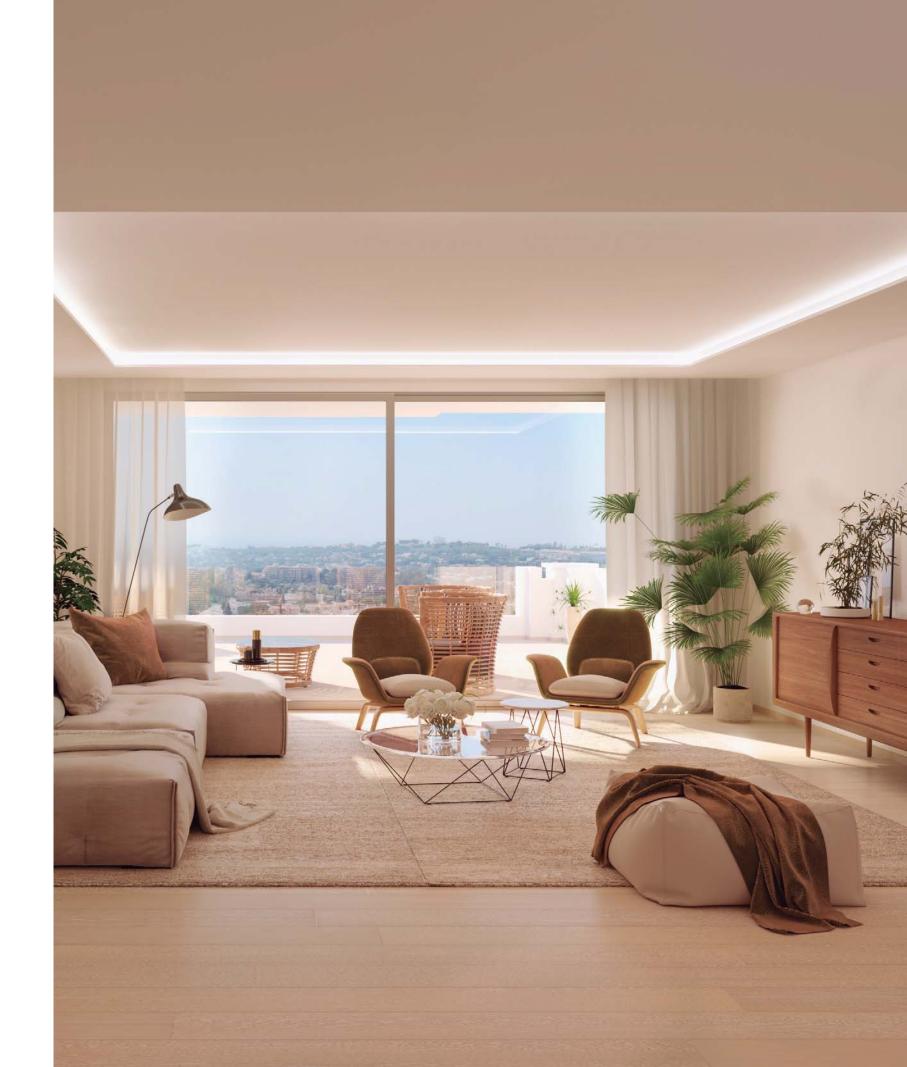

## EXCEPTIONAL SPACIOUS APARTMENTS

Each of the nine villas is home to between five and seven apartments, ranging from 90 sqm to 284 sqm. Several garden apartments include private swimming pools set among the fresh vegetation. All apartments have spacious, partially shaded terraces that offer panoramic views of the surrounding countryside and Gibraltar.

GENEROUS PRIVATE TERRACES INVITE SPENDING THE WARM SUMMER EVENINGS OUTSIDE

PEACEFUL EVENINGS ON THE TERRACES OF THE MASTER BEDROOMS

WARM, BRIGHT INTERIORS WITH STUNNING VIEWS

OPEN PLAN LIVING AND DINING CONCEPTS THAT SPILL OUT ONTO PARTIALLY SHADED TERRACES