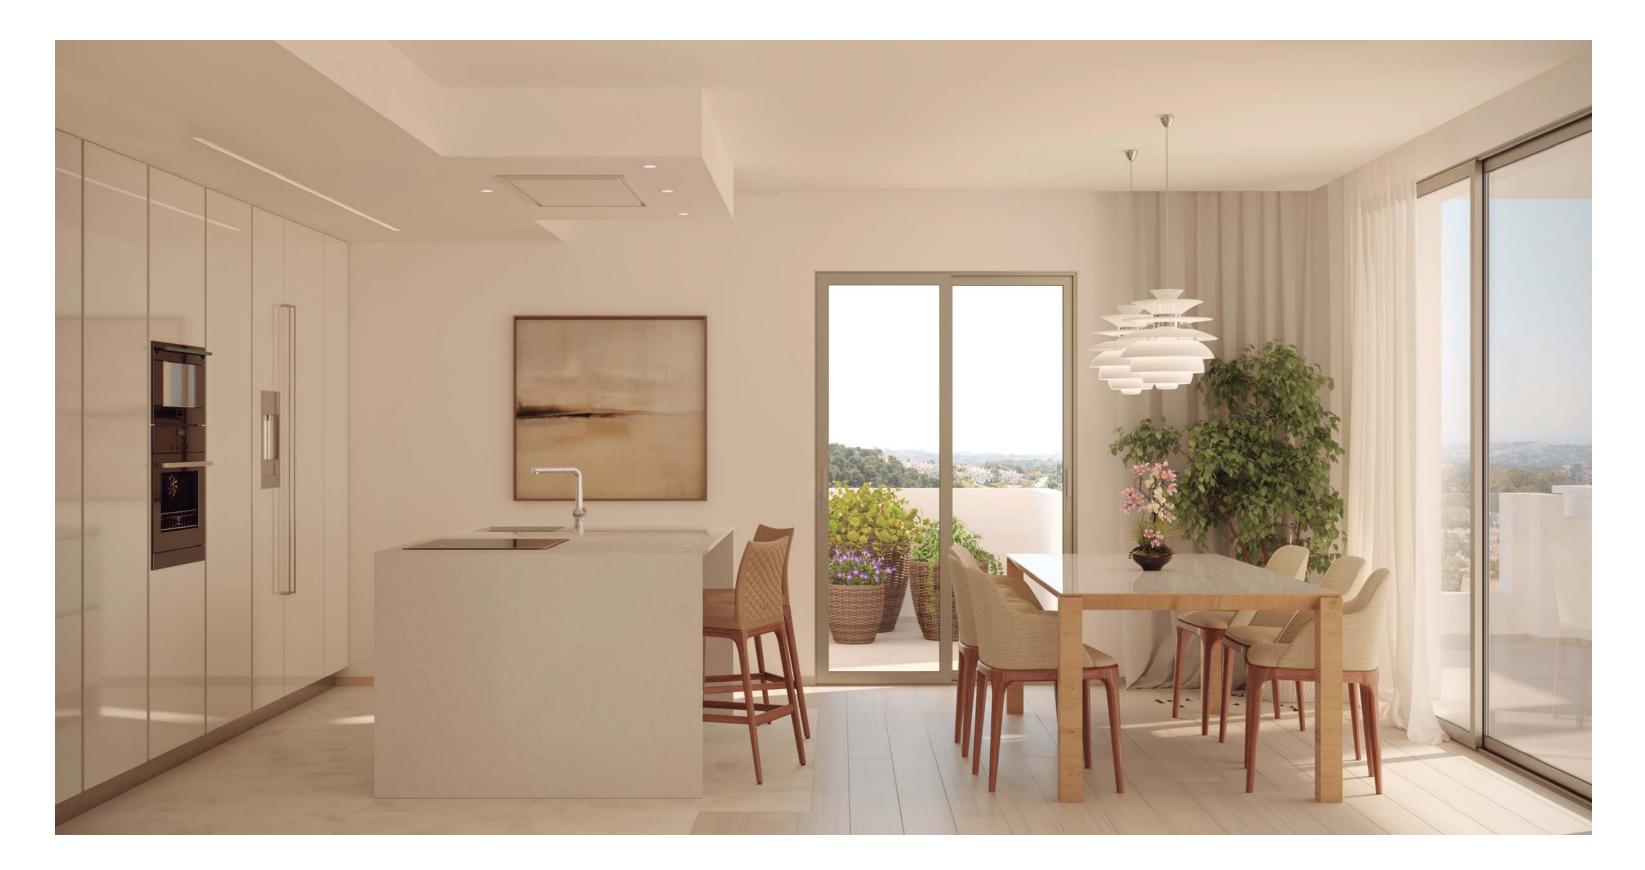

ING THE WARM SUMMER EVENINGS OUTSIDE



PEACEFUL EVENINGS ON THE TERRACES OF THE MASTER BEDROOMS



WARM, BRIGHT INTERIORS WITH STUNNING VIEWS



OPEN PLAN LIVING AND DINING CONCEPTS THAT SPILL OUT ONTO PARTIALLY SHADED TERRACES





PENTHOUSE BEDROOMS WITH PRIVATE TERRACES OVERLOOKING PUERTO BANÚS



## 05 HIGH-QUALITY FINISHES

The meticulously designed interior spaces ensure that 9 Lions Residences is at the vanguard of modern living. Warm ivory tiles are laid throughout kitchens, bathrooms, W.C.s and laundry room floors, with the rest of the floor spaces fitted out with oak floorboards in a distinct white hue. High-quality brands such as Gaggenau and Villeroy & Boch are used in W.C.s, laundry rooms and kitchens, to provide timeless solutions to everyday living.

NINE LIONS RESIDENCES



MODERN, MINIMALISTIC AND OPEN PLAN KITCHENS

#### LUXURIOUS BATHTUBS WITH EXCEPTIONAL VIEWS





HIGH-QUALITY FINISHES AND BEAUTIFUL DESIGN TRANSFORM BATHROOMS INTO YOUR PERSONAL SPA AREA



## 06 COMMUNAL AREAS

The Clubhouse provides an ideal space to relax and enjoy the long afternoons beside an enticing outdoor swimming pool. The spa and fitness area are located in the Clubhouse and offer various exercise machines as well as a sauna, jacuzzi, Turkish bath, ice fountain and indoor swimming pool. A second outdoor swimming pool lies in the west of 9 Lions Residences.

NINE LIONS RESIDENCES



WATCH THE SUNSET FROM ONE OF THE TWO COMMUNAL OUTDOOR SWIMMING POOLS



LUSH, EVERGREEN GARDENS ENVELOP EACH VILLA IN FRESH AROMAS EVERYDAY. WELCOME TO YOUR NEW HOME.