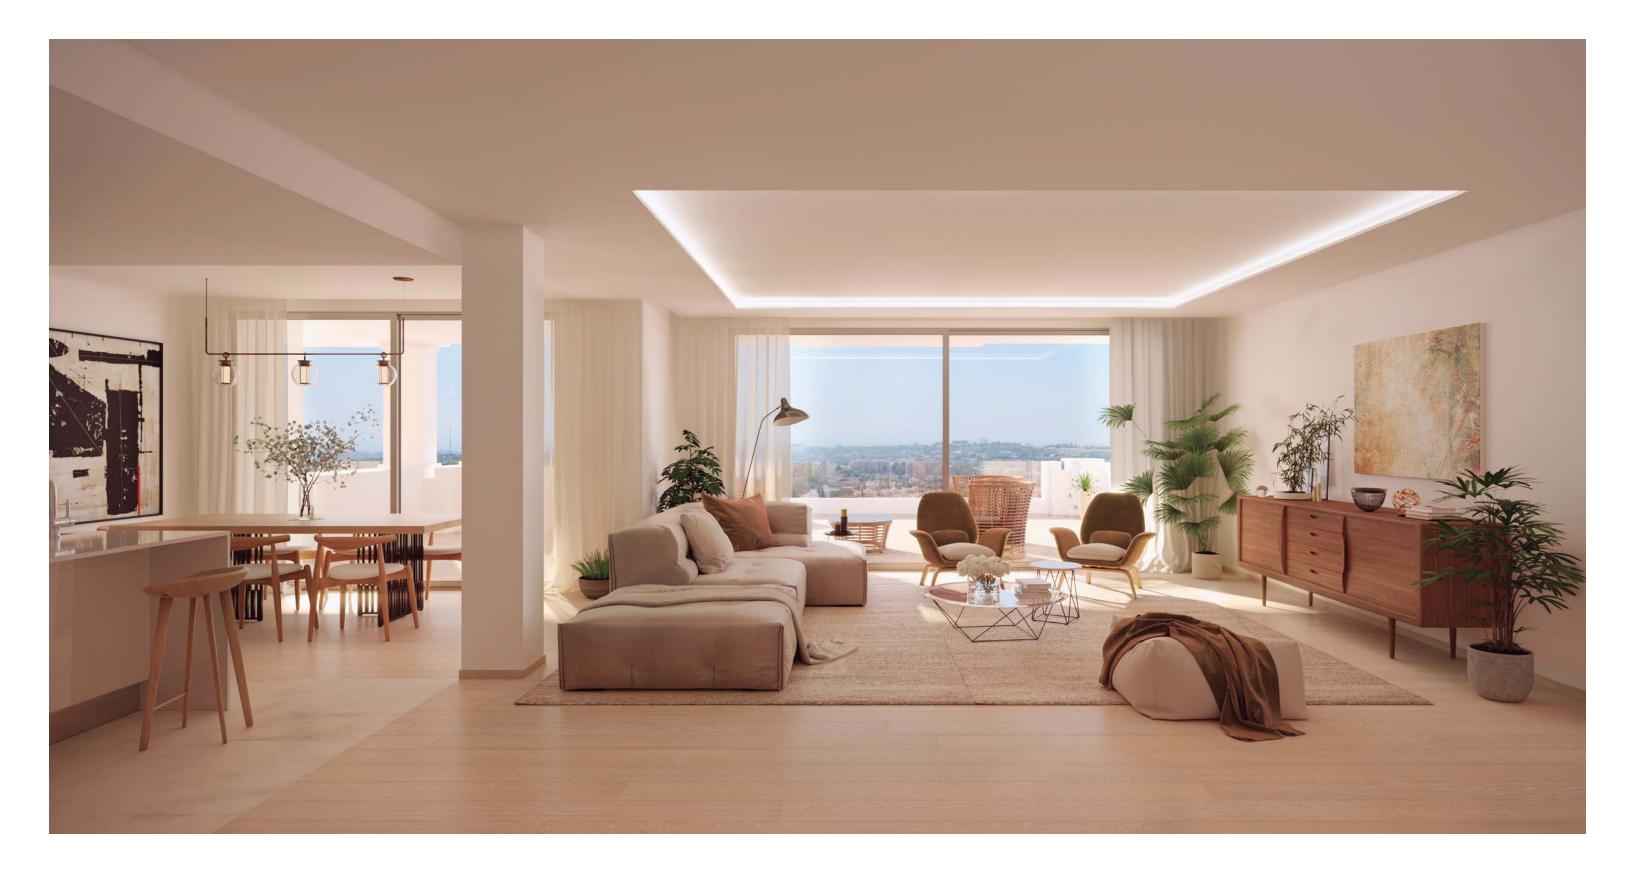

## EXCEPTIONAL SPACIOUS APARTMENTS

Each of the nine villas is home to between five and seven apartments, ranging from 90 sqm to 284 sqm. Several garden apartments include private swimming pools set among the fresh vegetation. All apartments have spacious, partially shaded terraces that offer panoramic views of the surrounding countryside and Gibraltar.

GENEROUS PRIVATE TERRACES INVITE SPENDING THE WARM SUMMER EVENINGS OUTSIDE

PEACEFUL EVENINGS ON THE TERRACES OF THE MASTER BEDROOMS

WARM, BRIGHT INTERIORS WITH STUNNING VIEWS

OPEN PLAN LIVING AND DINING CONCEPTS THAT SPILL OUT ONTO PARTIALLY SHADED TERRACES