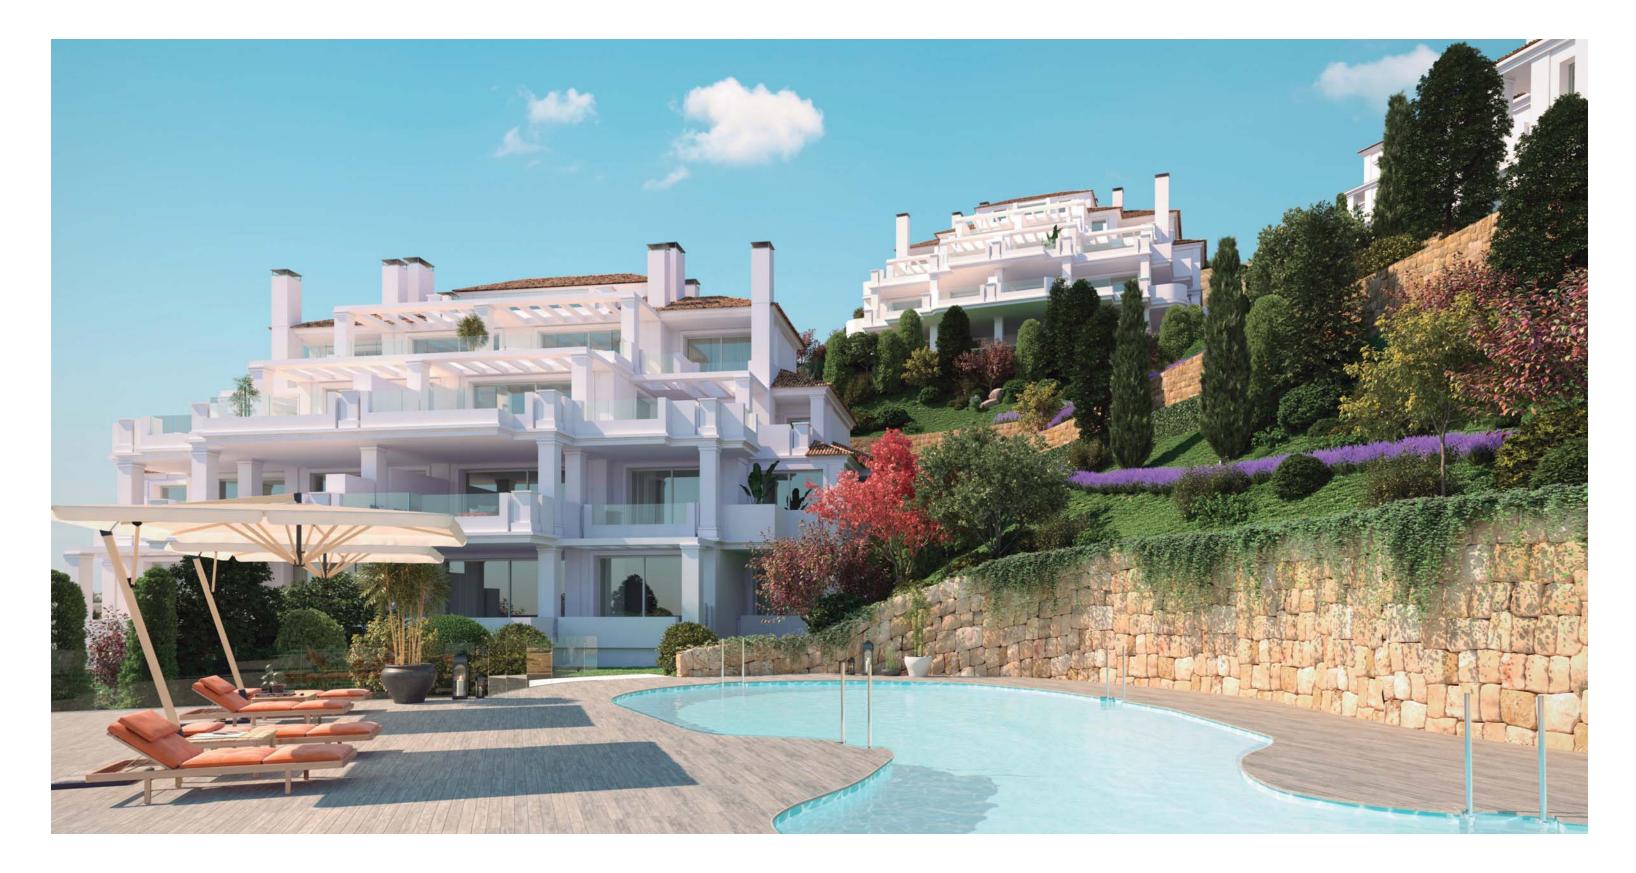

## LUXURY HILLSIDE LIVING

Welcome to your new home.
9 Lions Residences comprises over 50 spacious and bright apartments, distributed across nine villas on a hillside.
The communal Clubhouse with its two swimming pools, spa and fitness area is in the centre of the development and a third generous swimming pool lies in the west, nestled amongst the fresh, green landscaped gardens.

## 06 COMMUNAL AREAS

The Clubhouse provides an ideal space to relax and enjoy the long afternoons beside an enticing outdoor swimming pool. The spa and fitness area are located in the Clubhouse and offer various exercise machines as well as a sauna, jacuzzi, Turkish bath, ice fountain and indoor swimming pool. A second outdoor swimming pool lies in the west of 9 Lions Residences.

NINE LIONS RESIDENCES

WATCH THE SUNSET FROM ONE OF THE TWO COMMUNAL OUTDOOR SWIMMING POOLS

LUSH, EVERGREEN GARDENS ENVELOP EACH VILLA IN FRESH AROMAS EVERYDAY. WELCOME TO YOUR NEW HOME.