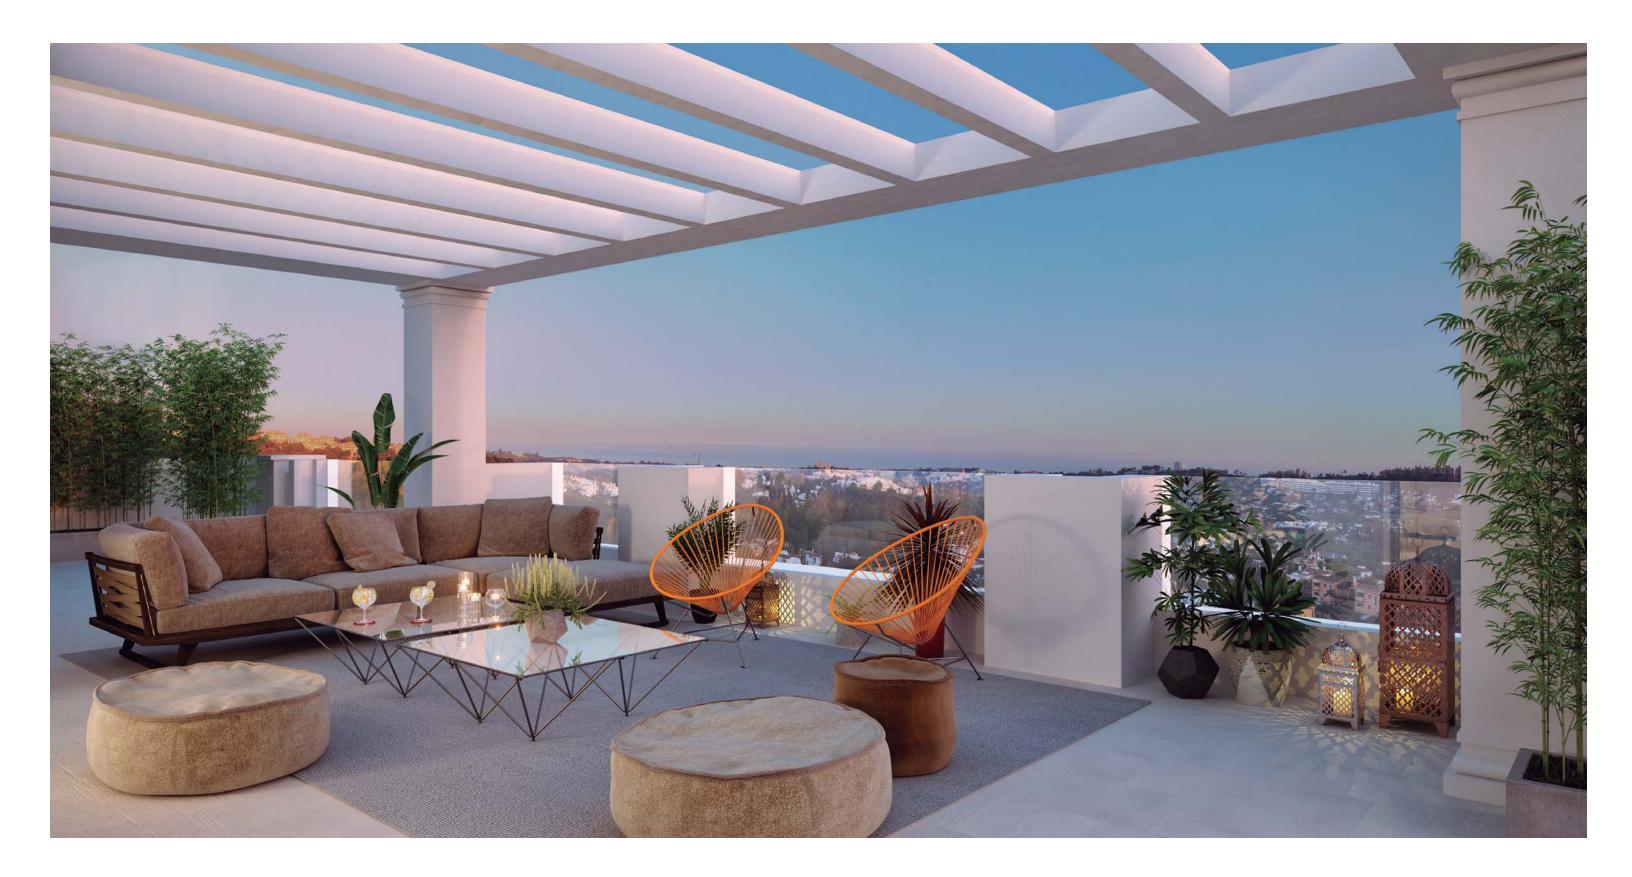

## EXCEPTIONAL SPACIOUS APARTMENTS

Each of the nine villas is home to between five and seven apartments, ranging from 90 sqm to 284 sqm. Several garden apartments include private swimming pools set among the fresh vegetation. All apartments have spacious, partially shaded terraces that offer panoramic views of the surrounding countryside and Gibraltar.

GENEROUS PRIVATE TERRACES INVITE SPENDING THE WARM SUMMER EVENINGS OUTSIDE

PEACEFUL EVENINGS ON THE TERRACES OF THE MASTER BEDROOMS

WARM, BRIGHT INTERIORS WITH STUNNING VIEWS

OPEN PLAN LIVING AND DINING CONCEPTS THAT SPILL OUT ONTO PARTIALLY SHADED TERRACES

PENTHOUSE BEDROOMS WITH PRIVATE TERRACES OVERLOOKING PUERTO BANÚS