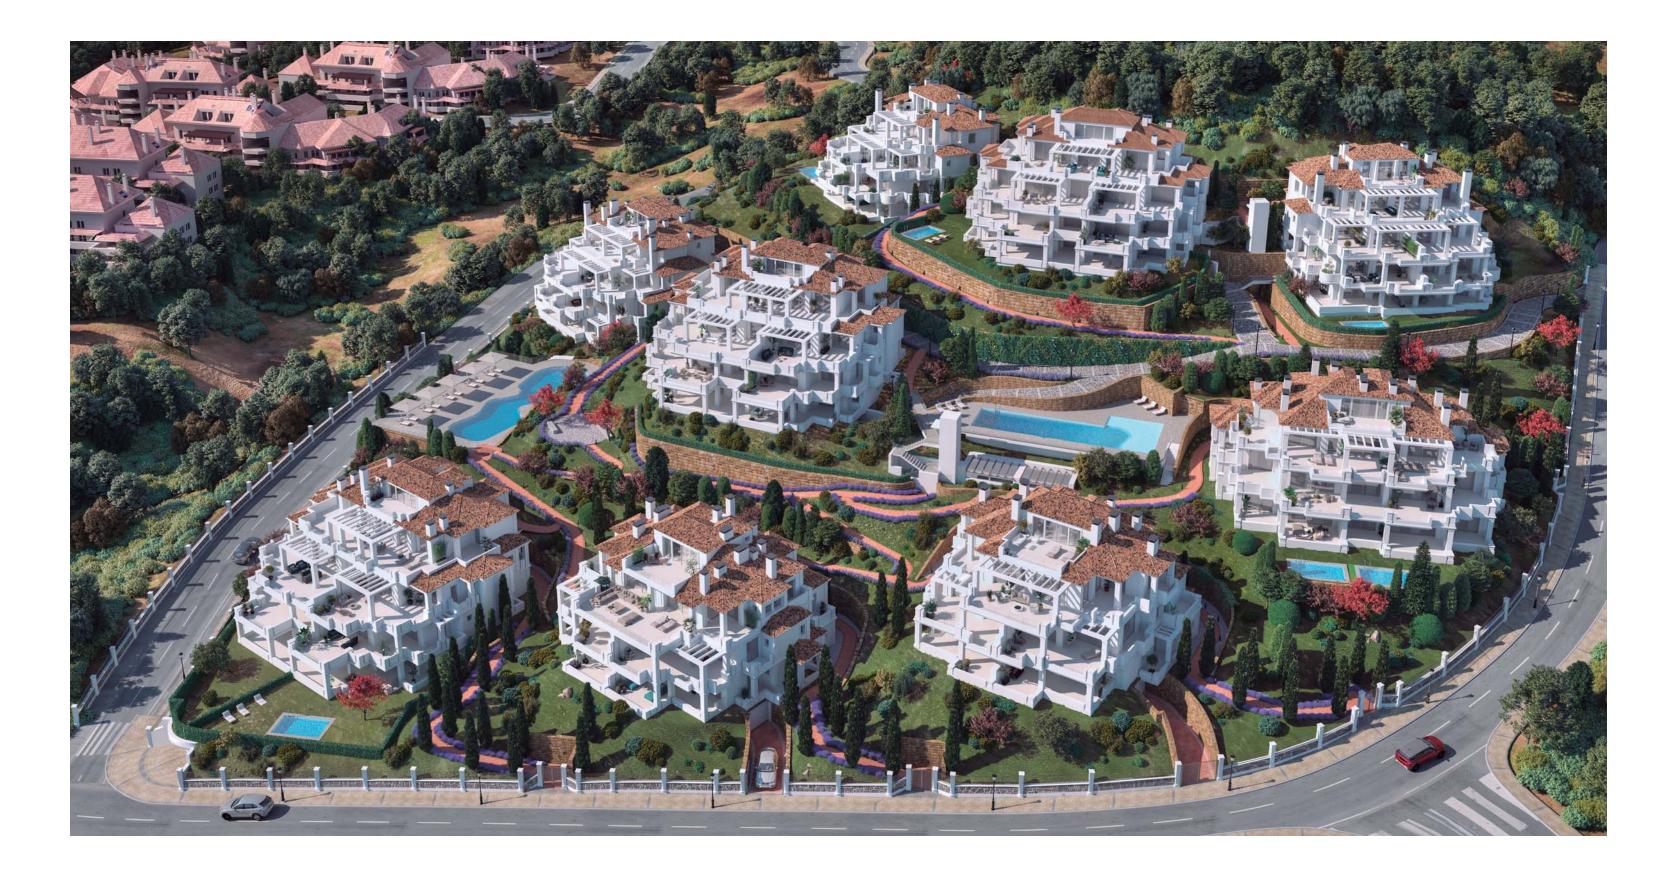

## LUXURY HILLSIDE LIVING

Welcome to your new home.
9 Lions Residences comprises over 50 spacious and bright apartments, distributed across nine villas on a hillside.
The communal Clubhouse with its two swimming pools, spa and fitness area is in the centre of the development and a third generous swimming pool lies in the west, nestled amongst the fresh, green landscaped gardens.

## EXCEPTIONAL SPACIOUS APARTMENTS

Each of the nine villas is home to between five and seven apartments, ranging from 90 sqm to 284 sqm. Several garden apartments include private swimming pools set among the fresh vegetation. All apartments have spacious, partially shaded terraces that offer panoramic views of the surrounding countryside and Gibraltar.