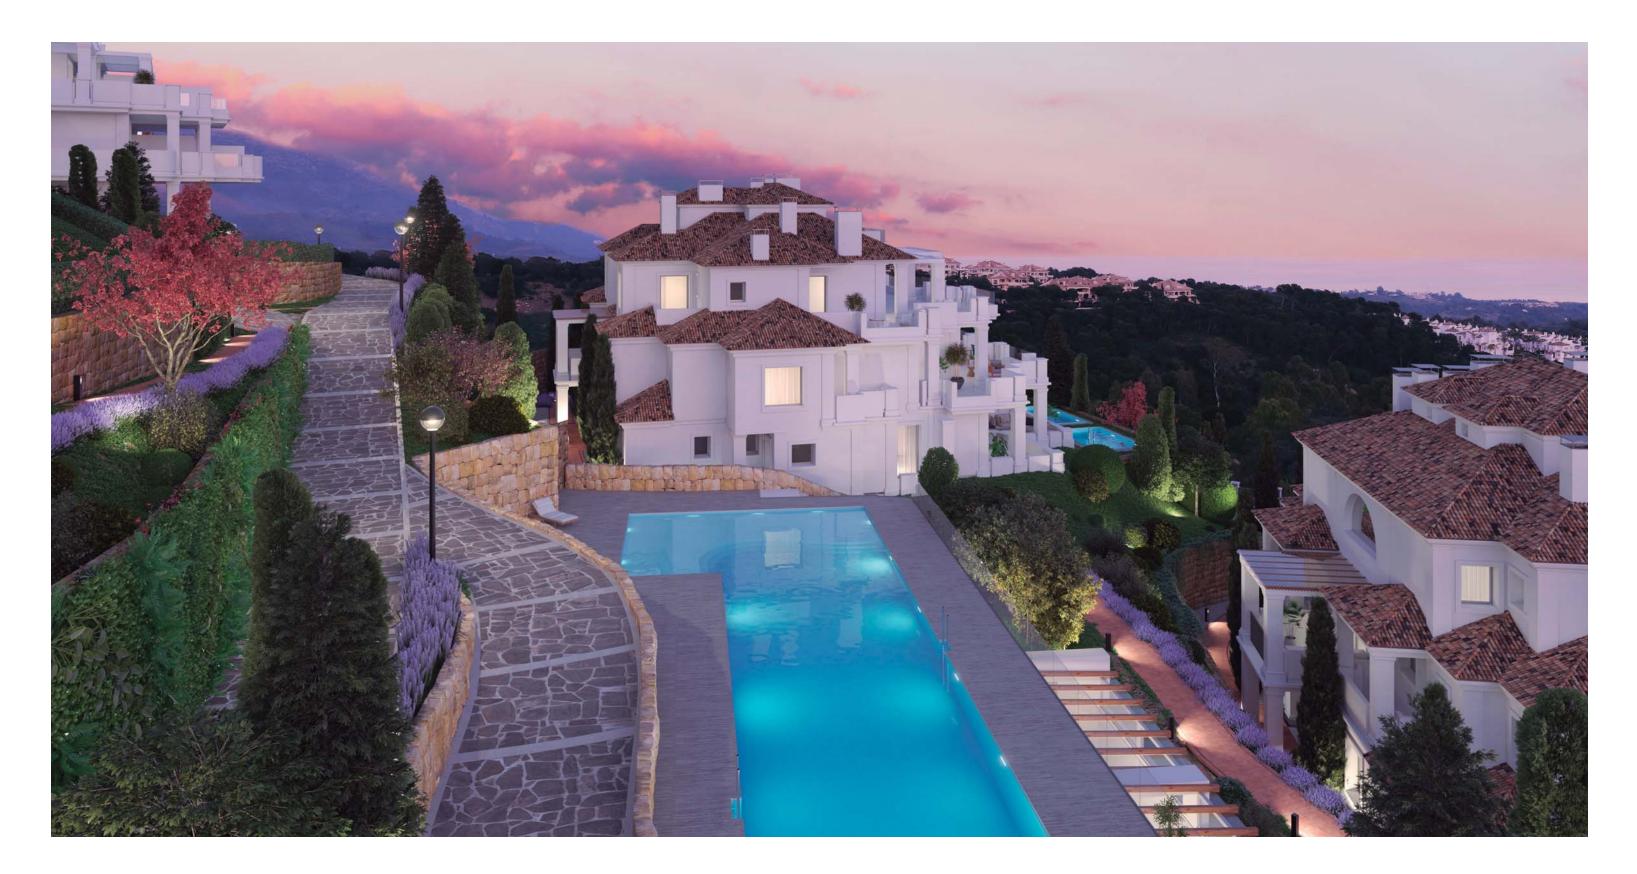

TWO SPACIOUS OUTDOOR POOLS - THE PERFECT SPOT TO ENJOY THE MANY SUNNY DAYS

## 06 COMMUNAL AREAS

The Clubhouse provides an ideal space to relax and enjoy the long afternoons beside an enticing outdoor swimming pool. The spa and fitness area are located in the Clubhouse and offer various exercise machines as well as a sauna, jacuzzi, Turkish bath, ice fountain and indoor swimming pool. A second outdoor swimming pool lies in the west of 9 Lions Residences.

NINE LIONS RESIDENCES

WATCH THE SUNSET FROM ONE OF THE TWO COMMUNAL OUTDOOR SWIMMING POOLS

LUSH, EVERGREEN GARDENS ENVELOP EACH VILLA IN FRESH AROMAS EVERYDAY. WELCOME TO YOUR NEW HOME.