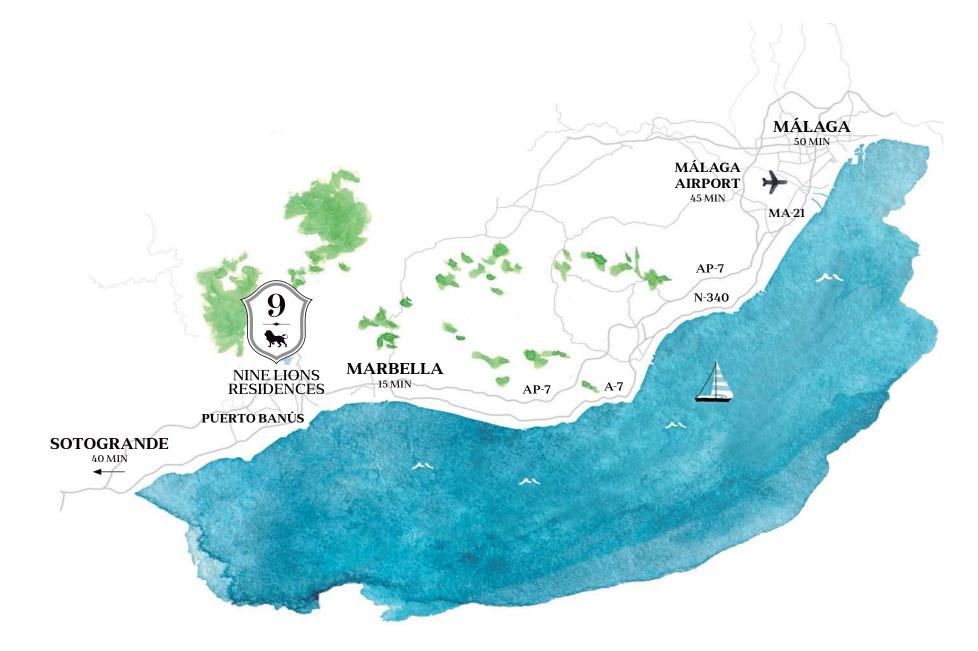

## A PRIVILEGED LOCATION

Situated just above vibrant Puerto Banús and overlooking three stunning golf courses, 9 Lions Residences enjoys a superb location. Many restaurants, bars and cafés line the Port, offering a selection of high-quality international cuisine. El Lago de las Tortugas just next to the development provides a peaceful backdrop for a picnic and the beautiful sandy beaches of Puerto Banús are just a few minutes' drive.

### DESTINATION

by car

| s Brisas    | 4 min  |
|-------------|--------|
| njos        | 4 min  |
|             | 6 min  |
|             | 12 min |
| lla         | 11 min |
|             | 11 min |
| ping Centre | 12 min |