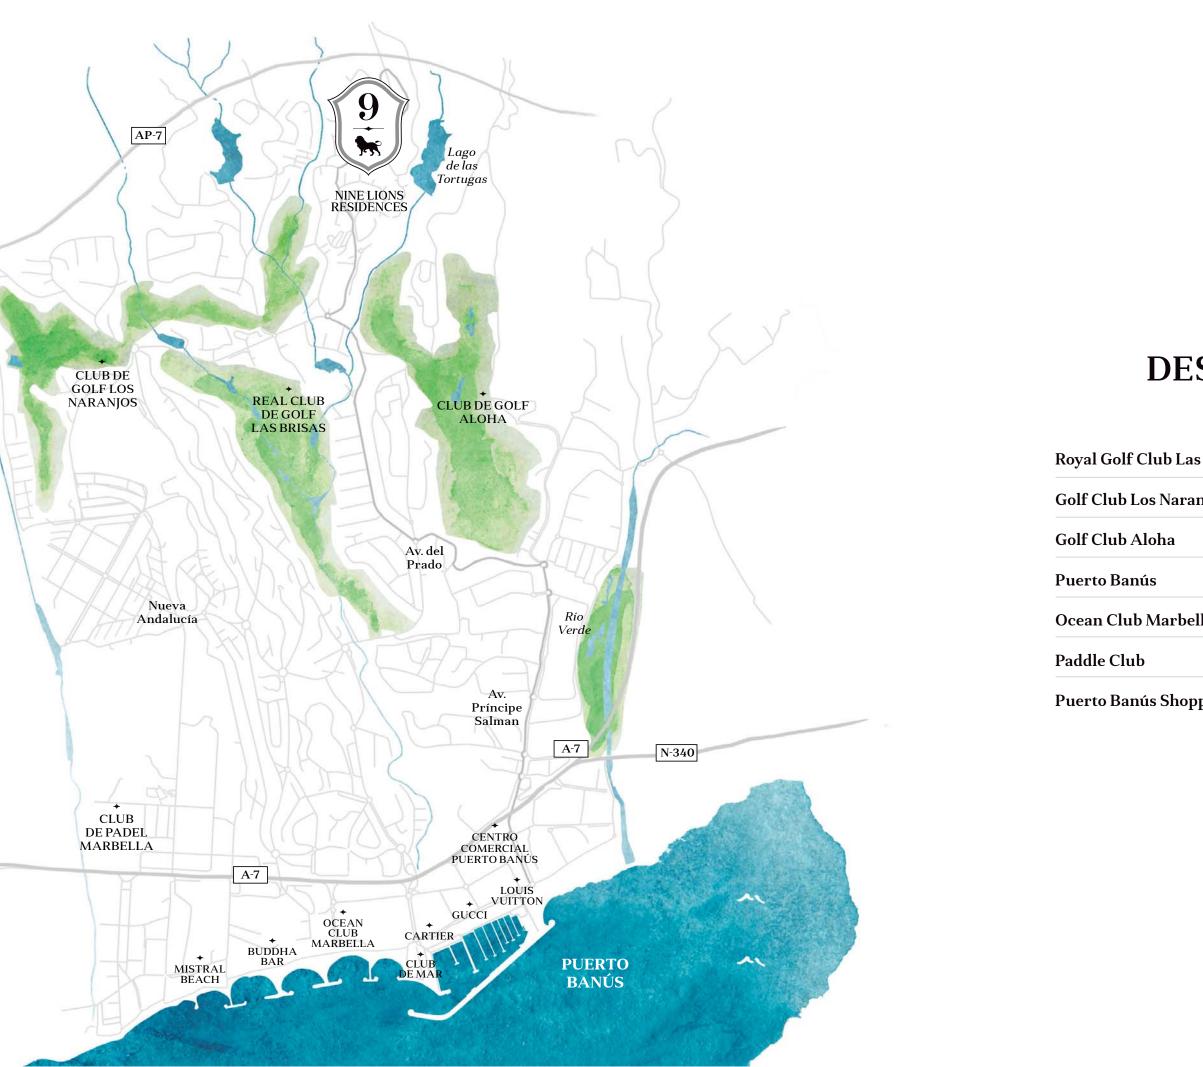

### DESTINATION

by car

| s Brisas    | 4 min  |
|-------------|--------|
| njos        | 4 min  |
|             | 6 min  |
|             | 12 min |
| lla         | 11 min |
|             | 11 min |
| ping Centre | 12 min |