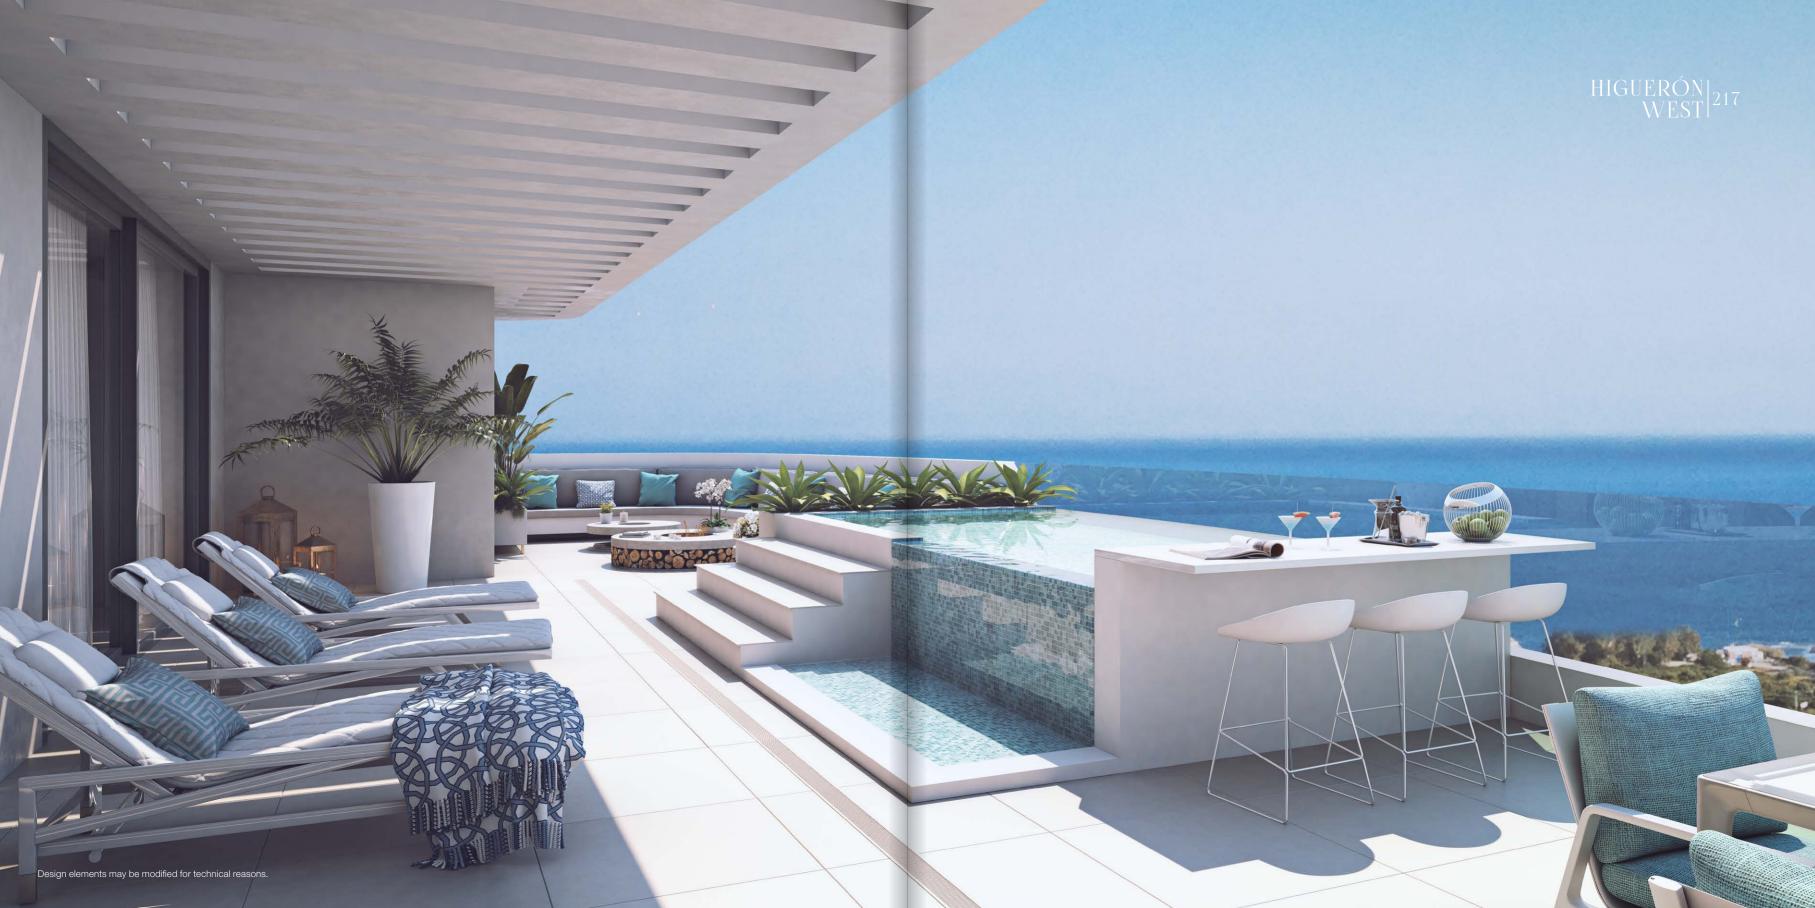

## NEW CONCEPT FLOOR PLANS

The apartments are open planned and spacious and have been designed to recreate the experience of residing in a villa. We achieve this by our unconventional approach where we move the sleeping area to the mountainside of the property and thus allowing for a third more living space, which combined with the oversized terraces effectively doubles the living area.

This easy interaction between the living spaces creates a flexible, open area that is designed around the climate and lifestyle of southern Spain. Beautifully crafted kitchens extend onto the terraces with stunning views and runner tracks for our sliding glass doors are indented into floor level so that indoor and outdoor space flows seamlessly.