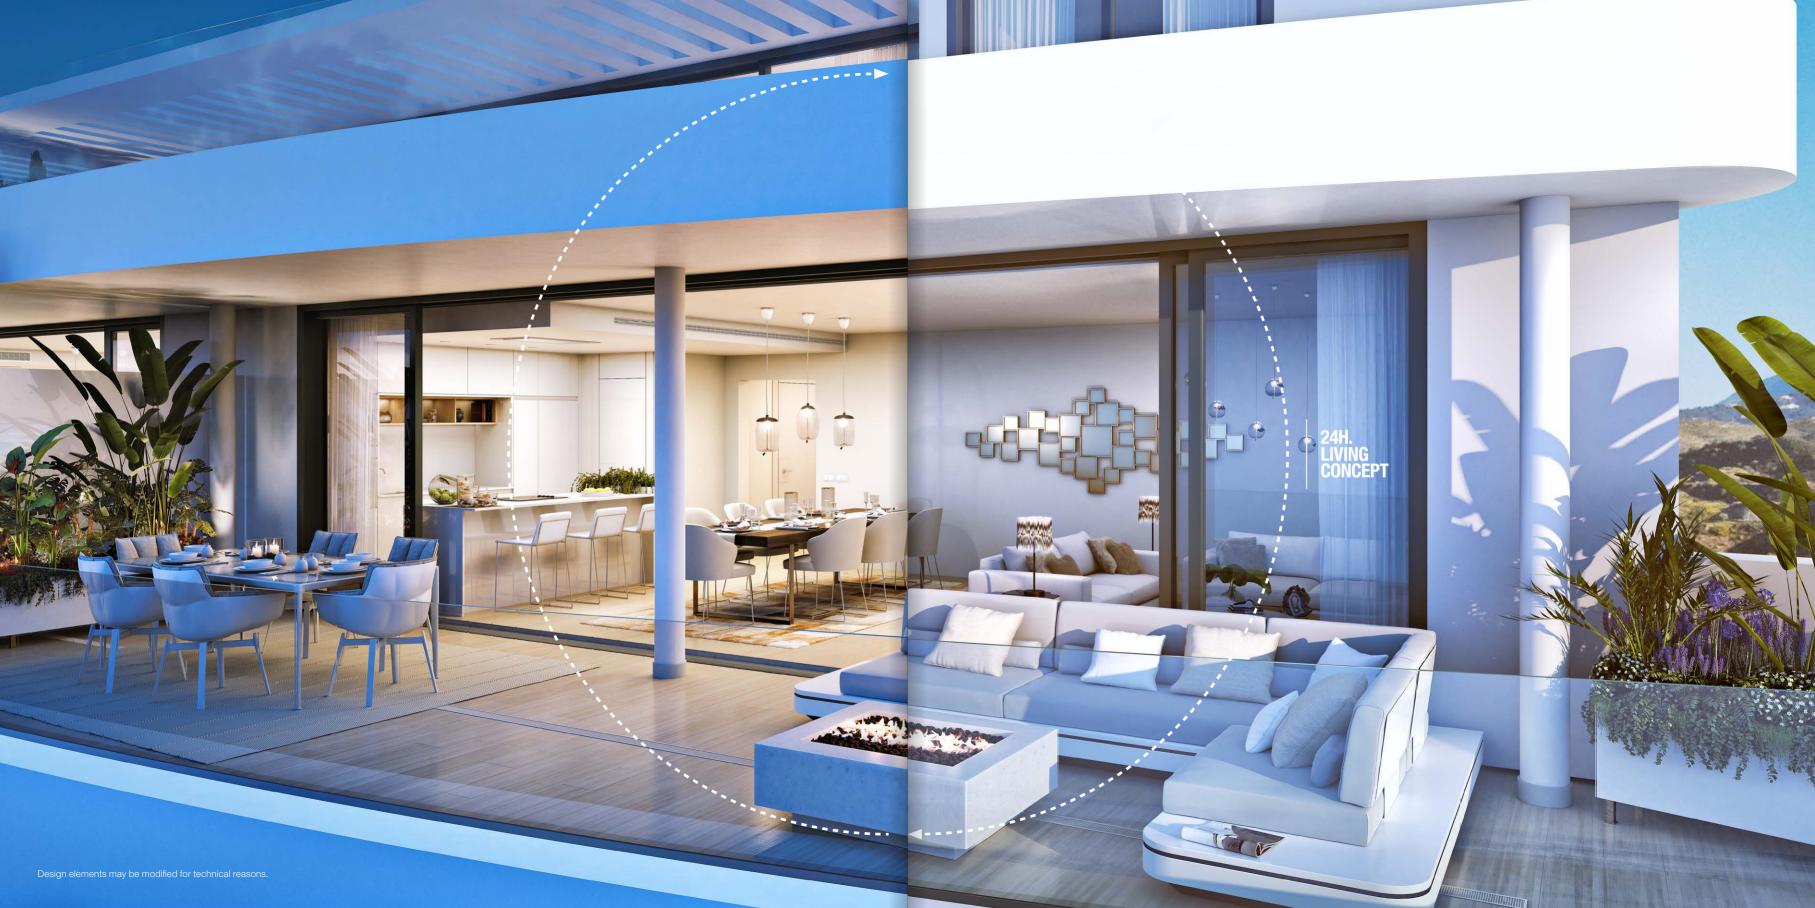

### SPACES FOR Contemporary Life

Far more than just a property development, Higuerón West is a master planned eco-friendly community with first-class infrastructure and support services designed to offer a super quality of life. The flowing design of the development makes full use of the natural shape and gradient of the land, allowing for a high degree of privacy. In addition, apartments and sky villas are laid out in small, intimate blocks of 5 to 7 properties each and surrounded by carefully landscaped green areas to create a sense of peace and beauty around the homes. Inside, the apartments offer natural light, elegant detailing and modern open-plan sophistication.

This easy interaction between the living spaces creates a flexible, open area that is designed around the climate and lifestyle of southern Spain. Beautifully crafted kitchens extend onto the terraces with stunning views and runner tracks for our sliding glass doors are indented into floor level so that indoor and outdoor space flows seamlessly.