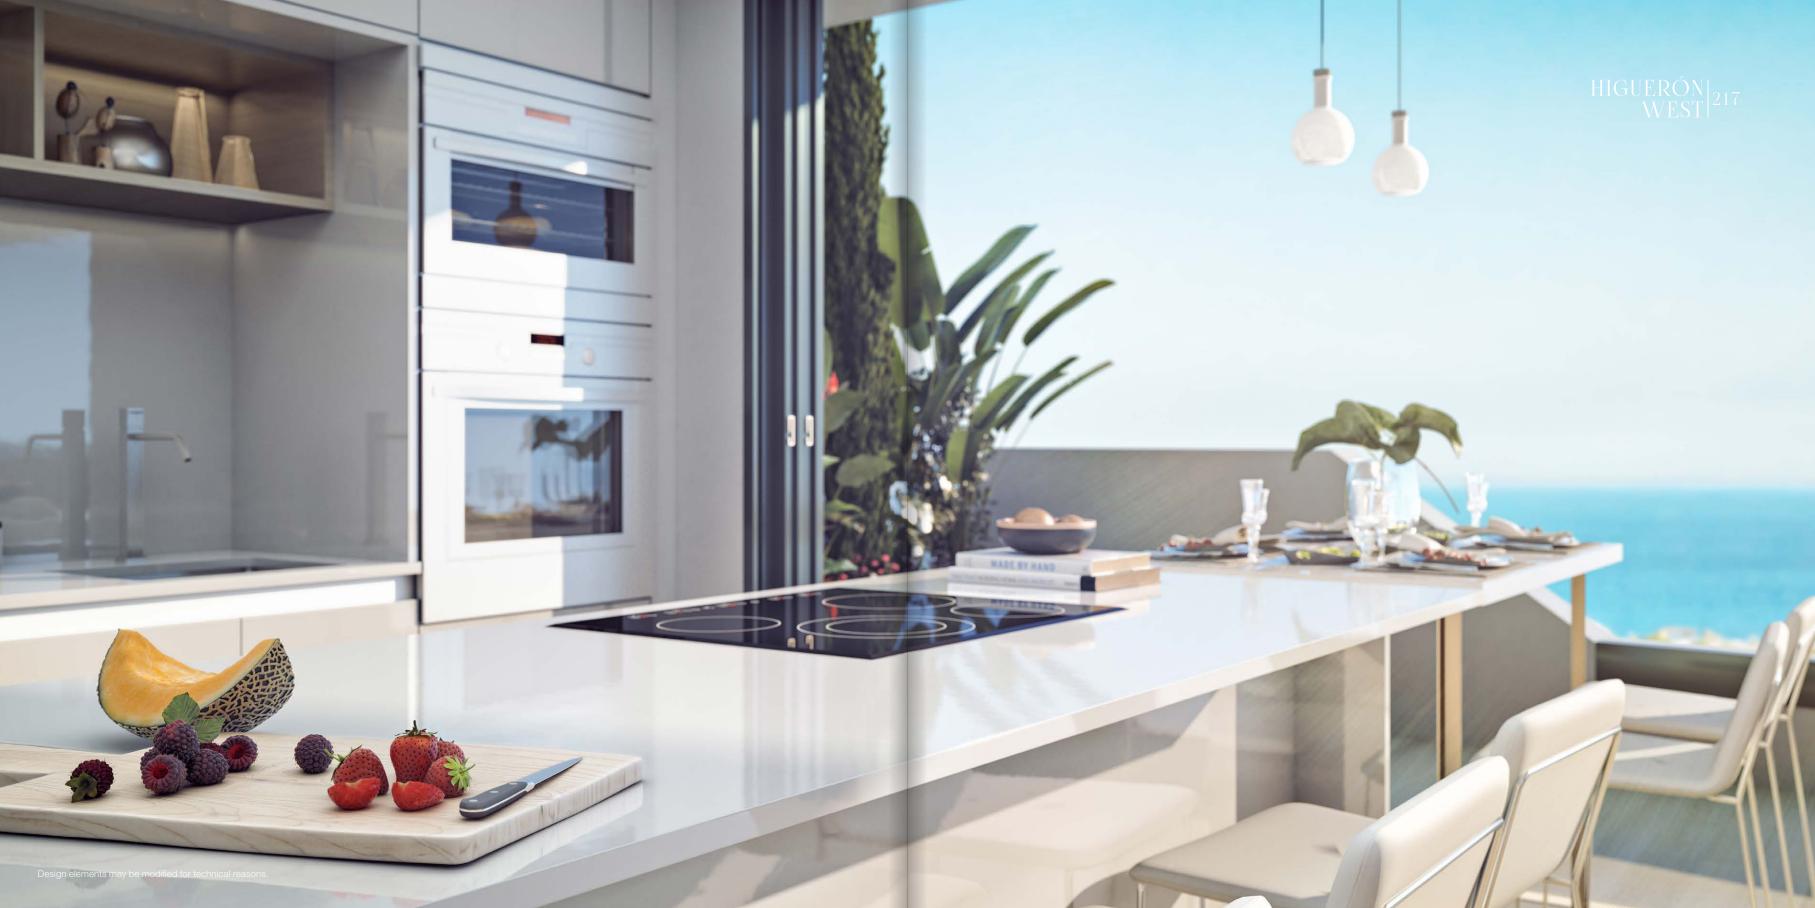

This easy interaction between the living spaces creates a flexible, open area that is designed around the climate and lifestyle of southern Spain. Beautifully crafted kitchens extend onto the terraces with stunning views and runner tracks for our sliding glass doors are indented into floor level so that indoor and outdoor space flows seamlessly.

#### KITCHEN

**G\*GRASS** 

ABRISOL

Fully equipped kitchens with doors and drawers in high quality lacquered DM. Stainless steel sink from the brand "FRANKE". Island and kitchen worktop of "DEKTON" by Cosentino. Hardware will be branded "GRASS." Kitchens manufactured by the "FABRISOL" factory with local service point for personalization and after-sales.

#### APPLIANCES

Refrigerator, Microwave, Oven, Ceramic hob, Cooker hood, Dishwasher, Washing machine - Dryer (2 year warranty) from the brand "BOSCH".