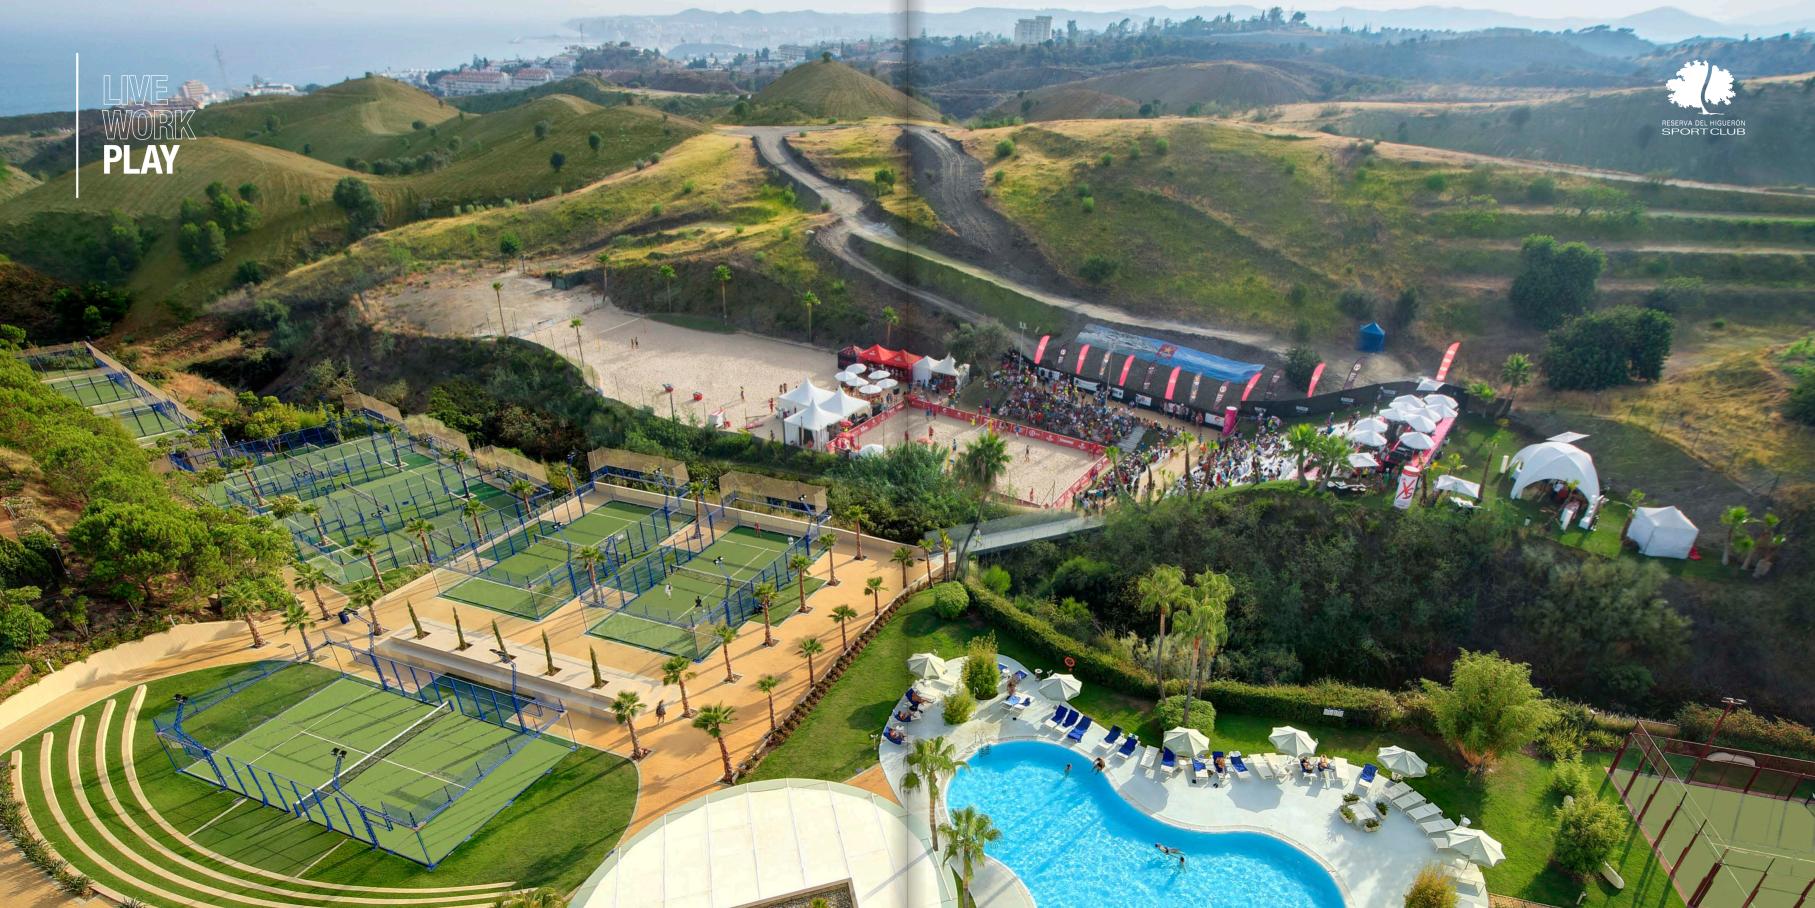

## LIVE Work **Play**

The new neighbourhood will be adjoined to Reserva del Higuerón Resort Sport Club and Nagomi Spa amenities, where a free lifetime family platinum membership is included with the purchase of your property at Higuerón West (retail value of €6.000).

The Sport Club occupies a spacious 12.000 m<sup>2</sup> and has a high-tech gymnasium, plus indoor and outdoor swimming pools. Exercise classes and swimming lessons are available for both adults and children.

There are also two tennis, volley and basketball courts, plus 12 paddle courts which host the most outstanding players in the Pro Tour Paddle Tournament yearly. The award winning Nagomi Spa is dedicated to beauty, wellbeing and relaxation. It has a 25 meter indoor pool, a hydro-massage circuit, sauna and Turkish bath. Additionally, there are a wide range of professional services available including naturopaths, physiotherapists, masseurs, hairdressers, beauty treatments, yoga, tai-chi etc.

When you're ready for a break, the Reserva del Higuerón Resort boasts a large variety of gastronomical choices including 2 pool-side cafés, a coffee shop, a Japanese restaurant, a buffet, a pizzeria, an indian restaurant, a bistro bar and a Michelin starred restaurant. The adjoining DoubleTree by Hilton Resort & Spa Reserva del Higuerón is also part of the resort and offers the perfect hassle free solution for visitors.