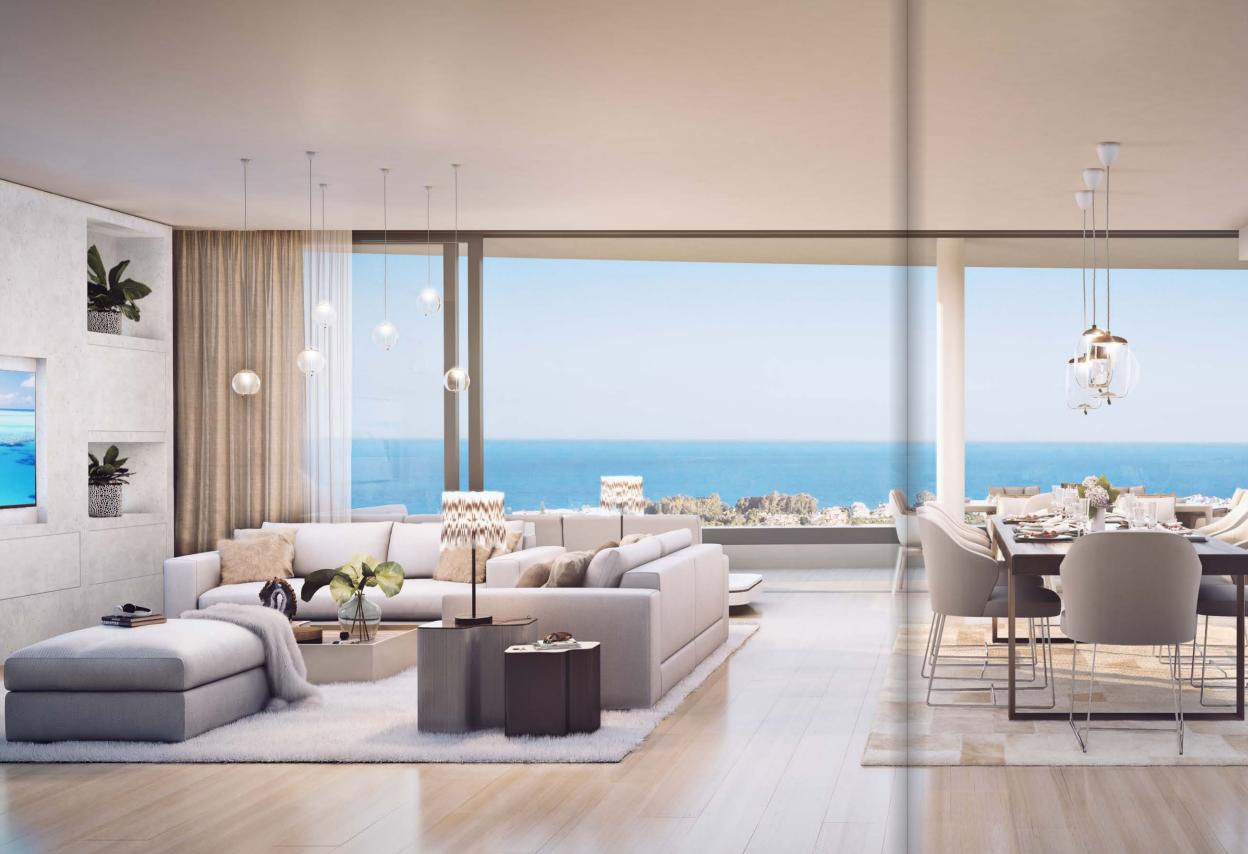

Beautifully styled contemporary apartments and sky villas, 21st century amenities, extensive green areas and a panoramic overview of the Mediterranean sea is what sets this development apart.

### SPACES FOR Contemporary Life

Far more than just a property development, Higuerón West is a master planned eco-friendly community with first-class infrastructure and support services designed to offer a super quality of life. The flowing design of the development makes full use of the natural shape and gradient of the land, allowing for a high degree of privacy. In addition, apartments and sky villas are laid out in small, intimate blocks of 5 to 7 properties each and surrounded by carefully landscaped green areas to create a sense of peace and beauty around the homes. Inside, the apartments offer natural light, elegant detailing and modern open-plan sophistication.

This easy interaction between the living spaces creates a flexible, open area that is designed around the climate and lifestyle of southern Spain. Beautifully crafted kitchens extend onto the terraces with stunning views and runner tracks for our sliding glass doors are indented into floor level so that indoor and outdoor space flows seamlessly.