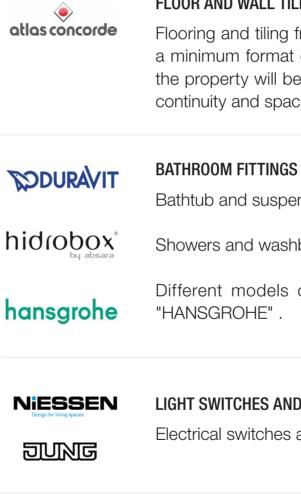

#### FLOOR AND WALL TILES

Flooring and tiling from the premium quality brand "ATLAS CONCORDE" with a minimum format of 75 x 75 and three finishes to choose from. The floor of the property will be the same for interior and exterior space giving a sense of continuity and spaciousness.

Bathtub and suspended toilet with integrated tank from DURAVIT.

Showers and washbasins with double sink from the brand "HIDROBOX".

Different models of designer taps for the whole house from the brand

#### LIGHT SWITCHES AND POWER PLUGS

Electrical switches and plugs from the brands "JUNG", "NIESSEN" or similar.