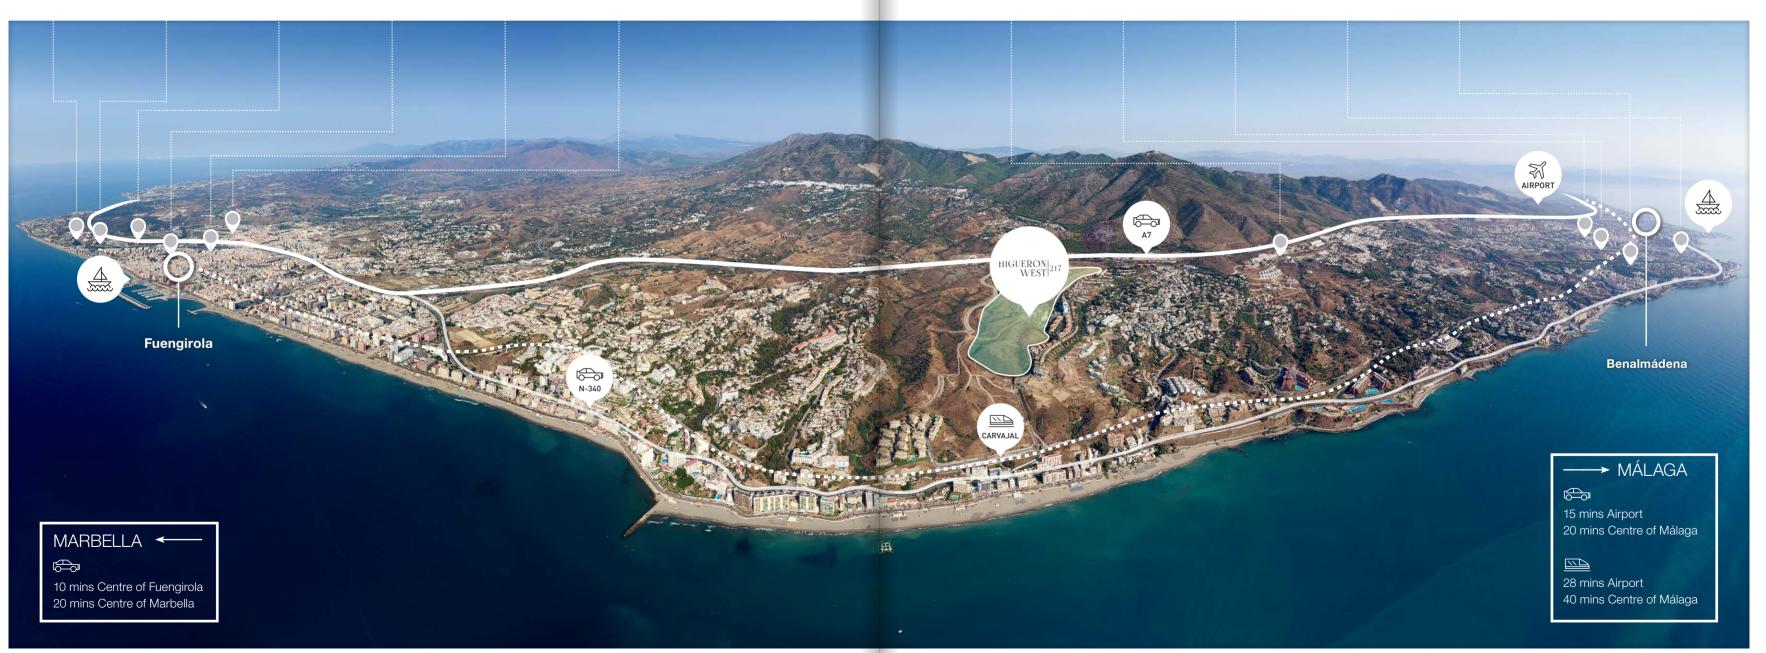

## THE PERFECT SETTING

Higuerón West is the perfect base from which to explore the cosmopolitan environment of the Costa del Sol which offers a wide choice of culture, gastronomy, shopping and beaches, or head into the mountainous interior and you'll find yourself surrounded by forests, lakes and rural Andalusian villages where mountain goats, eagles and deer can be spotted in the wild. More than 60 golf courses within an onehour radius makes this the leading centre of the game in Europe, with sailing, polo, horse riding and water sports all on your doorstep.

Sohail Castle

Fluvial Park Miramar Shopping Centre

Bioparc

Mijas Water park

Mijas Golf

Butterfly Park

Cable Car and Eagle Park

Tivoli World

Dolphin Park

Torrequebrada Golf