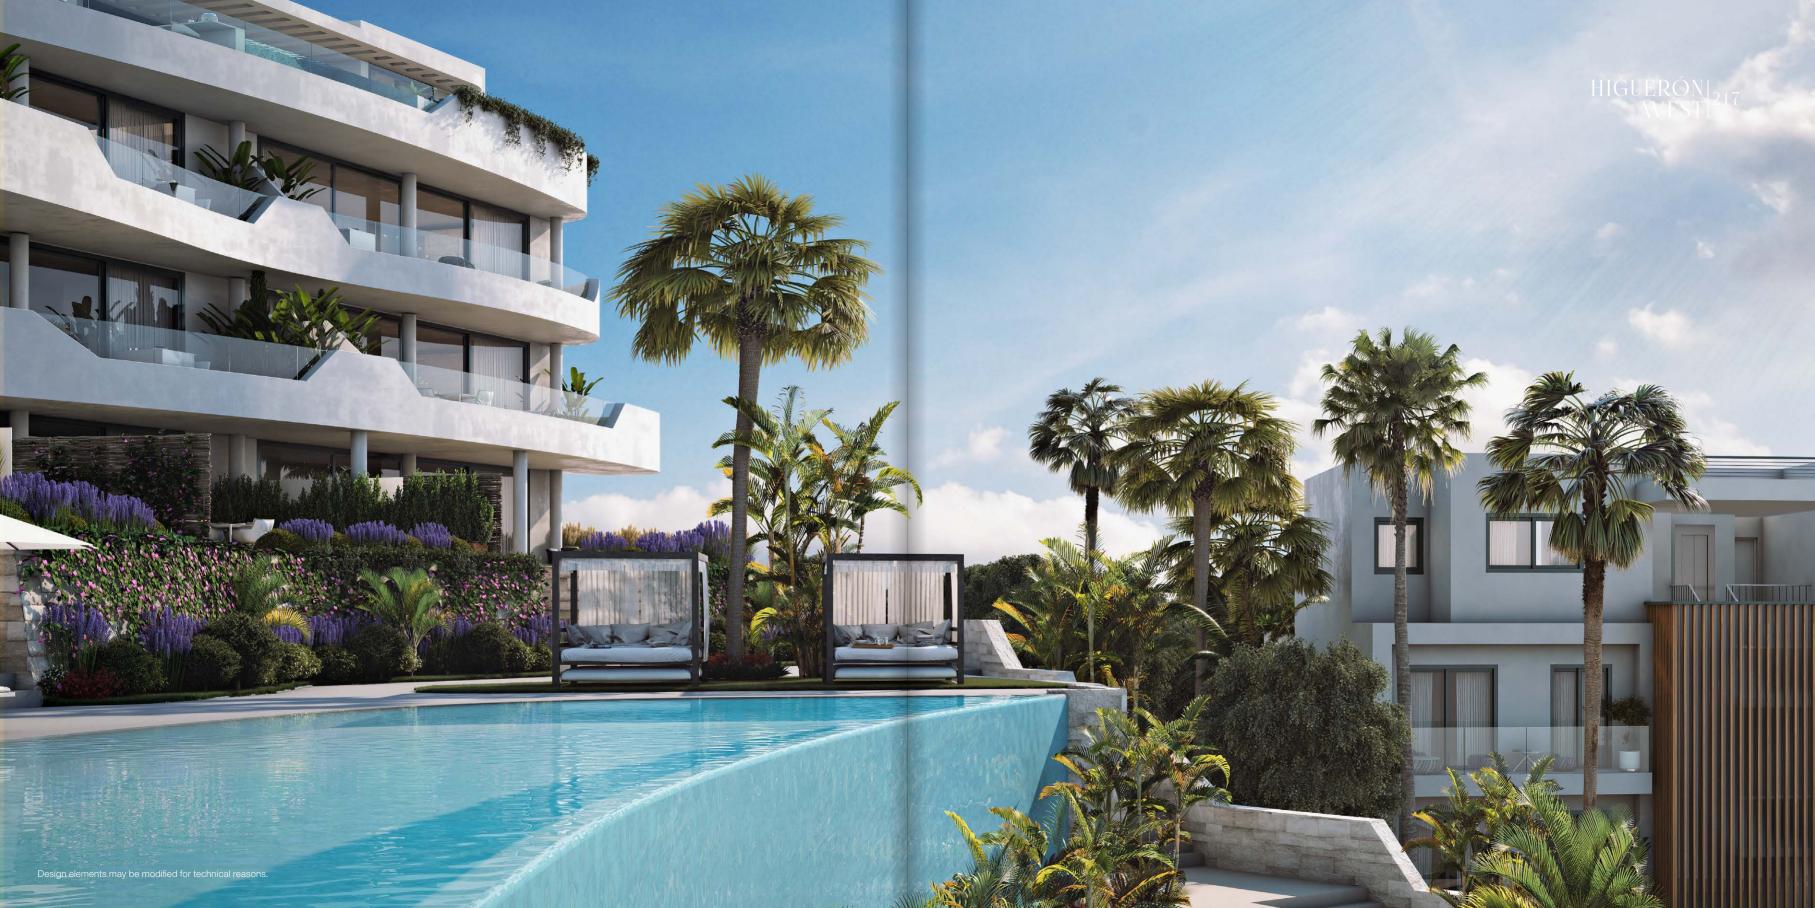

### AN ENVIRONMENT WHERE EVERYTHING IS EFFORTLESS

The development covers an area of over 500.000m<sup>2</sup>, with over 100.000m<sup>2</sup> of sustainable green areas, complete with walking, jogging and cycling paths, which form part of an integrated circuit that prioritises resident wellbeing.

The Sport Club occupies a spacious 12.000 m<sup>2</sup> and has a high-tech gymnasium, plus indoor and outdoor swimming pools. Exercise classes and swimming lessons are available for both adults and children.