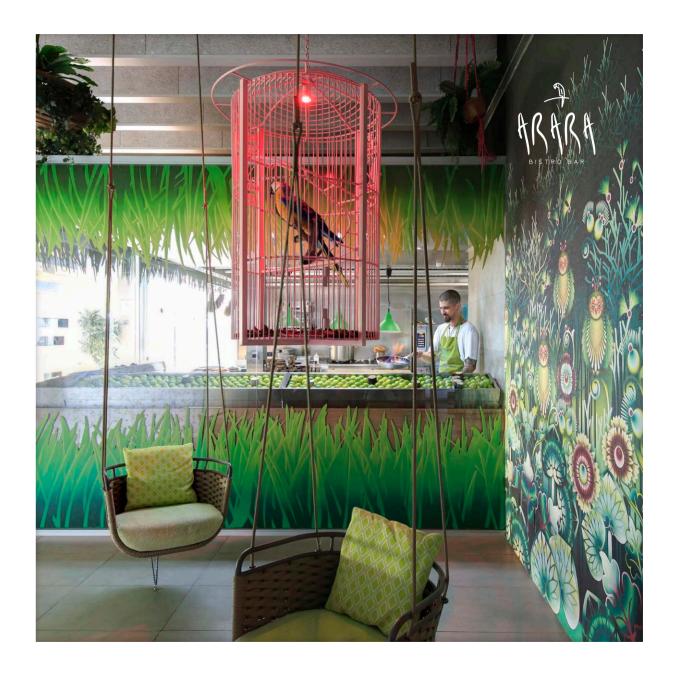

When you're ready for a break, the Reserva del Higuerón Resort boasts a large variety of gastronomical choices including 2 pool-side cafés, a coffee shop, a Japanese restaurant, a buffet, a pizzeria, an indian restaurant, a bistro bar and a Michelin starred restaurant. The adjoining DoubleTree by Hilton Resort & Spa Reserva del Higuerón is also part of the resort and offers the perfect hassle free solution for visitors.