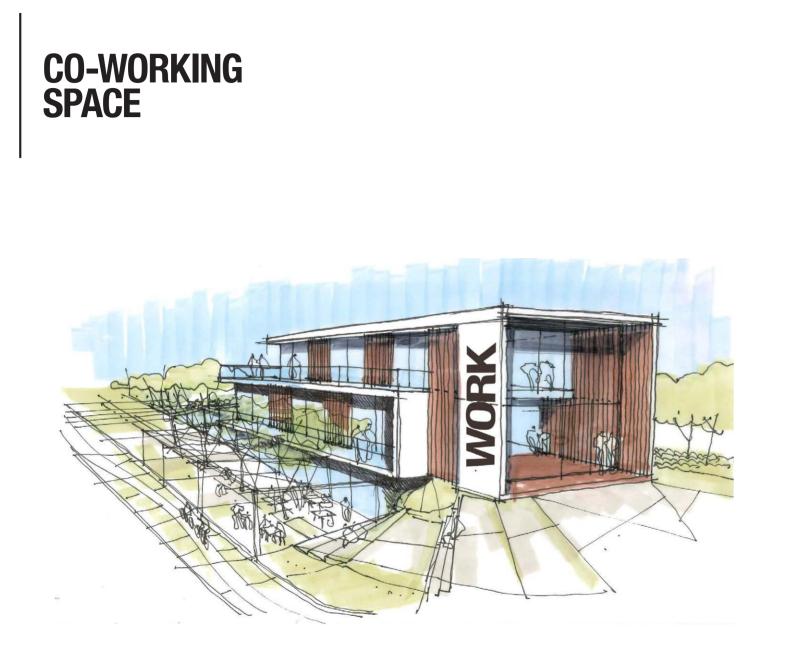

Higuerón West will include a modern coworking business centre with concierge services designed around your convenience.

Owners enjoy the use of unrivaled existing on-site amenities, from a mini-mall to championship sports facilities, an award winning spa and exceptional dining options. Future plans include play areas for children, a pet park, organic vegetable lots, a shuttle service to the beach club and electric bike and car stations.

and the second

At Higuerón West it will be possible to find an optimal balance between work and living, with an inspiring co-working space within walking distance of your home. This space will be designed for networking, creativity and flexibility with services including a concierge reception, brainstorming offices, desks, phone or video booths, multi-function printer facilities and an endless stream of fresh juice and roasted coffee.