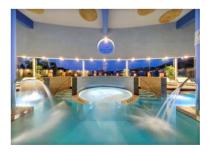

The Sport Club occupies a spacious 12.000 m<sup>2</sup> and has a high-tech gymnasium, plus indoor and outdoor swimming pools. Exercise classes and swimming lessons are available for both adults and children.

There are also two tennis, volley and basketball courts, plus 12 paddle courts which host the most outstanding players in the Pro Tour Paddle Tournament yearly. The award winning Nagomi Spa is dedicated to beauty, wellbeing and relaxation. It has a 25 meter indoor pool, a hydro-massage circuit, sauna and Turkish bath. Additionally, there are a wide range of professional services available including naturopaths, physiotherapists, masseurs, hairdressers, beauty treatments, yoga, tai-chi etc.