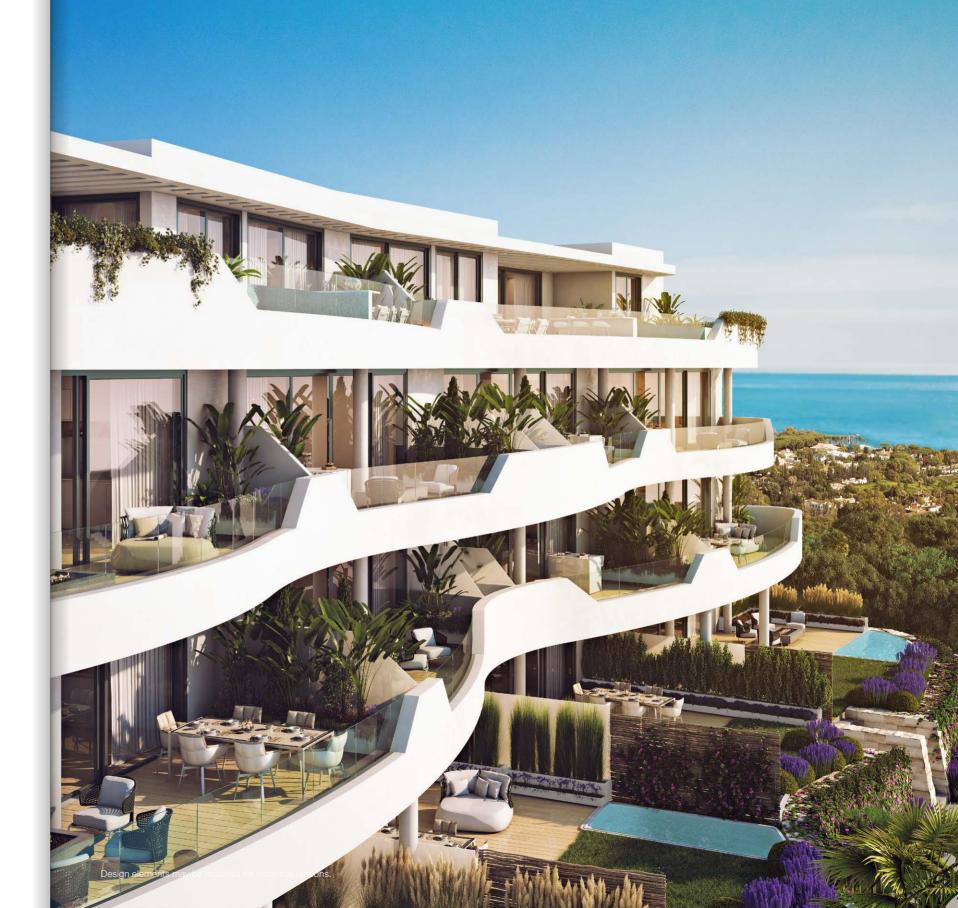

Beautifully styled contemporary apartments and sky villas, 21st century amenities, extensive green areas and a panoramic overview of the Mediterranean sea is what sets this development apart.

## **LIVE** Work PLAY

Designed by world-renowned architects Broadway Malyan, the luxury 2, 3, 4 bed apartments and garden or sky villas offer eco-friendly credentials and timeless style. The first 76 units are distributed over two and three floor configurations, the properties are located in small, intimate buildings that combine privacy with a perfect orientation and blend harmoniously into the beautiful surroundings.

### SPACES FOR Contemporary Life

Far more than just a property development, Higuerón West is a master planned eco-friendly community with first-class infrastructure and support services designed to offer a super quality of life. The flowing design of the development makes full use of the natural shape and gradient of the land, allowing for a high degree of privacy. In addition, apartments and sky villas are laid out in small, intimate blocks of 5 to 7 properties each and surrounded by carefully landscaped green areas to create a sense of peace and beauty around the homes. Inside, the apartments offer natural light, elegant detailing and modern open-plan sophistication.