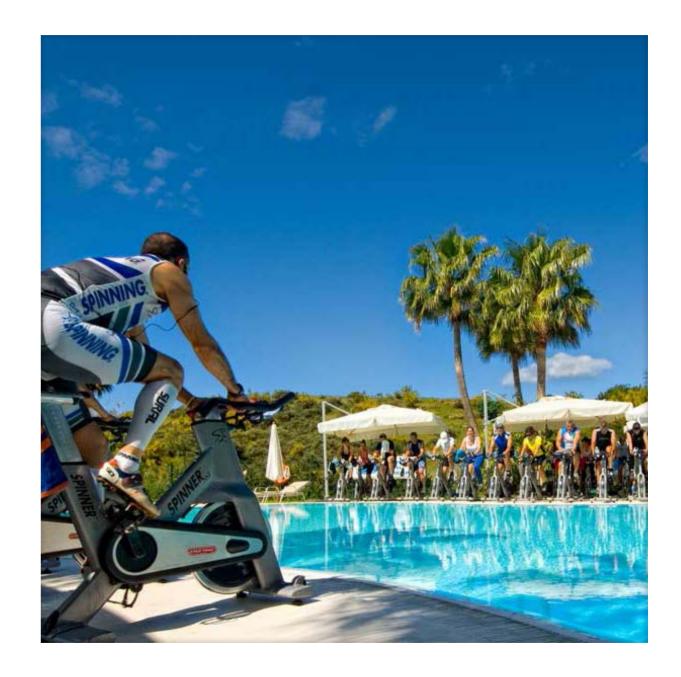

The Sport Club occupies a spacious 12.000 m<sup>2</sup> and has a high-tech gymnasium, plus indoor and outdoor swimming pools. Exercise classes and swimming lessons are available for both adults and children.

There are also two tennis, volley and basketball courts, plus 12 paddle courts which host the most outstanding players in the Pro Tour Paddle Tournament yearly. The award winning Nagomi Spa is dedicated to beauty, wellbeing and relaxation. It has a 25 meter indoor pool, a hydro-massage circuit, sauna and Turkish bath. Additionally, there are a wide range of professional services available including naturopaths, physiotherapists, masseurs, hairdressers, beauty treatments, yoga, tai-chi etc.