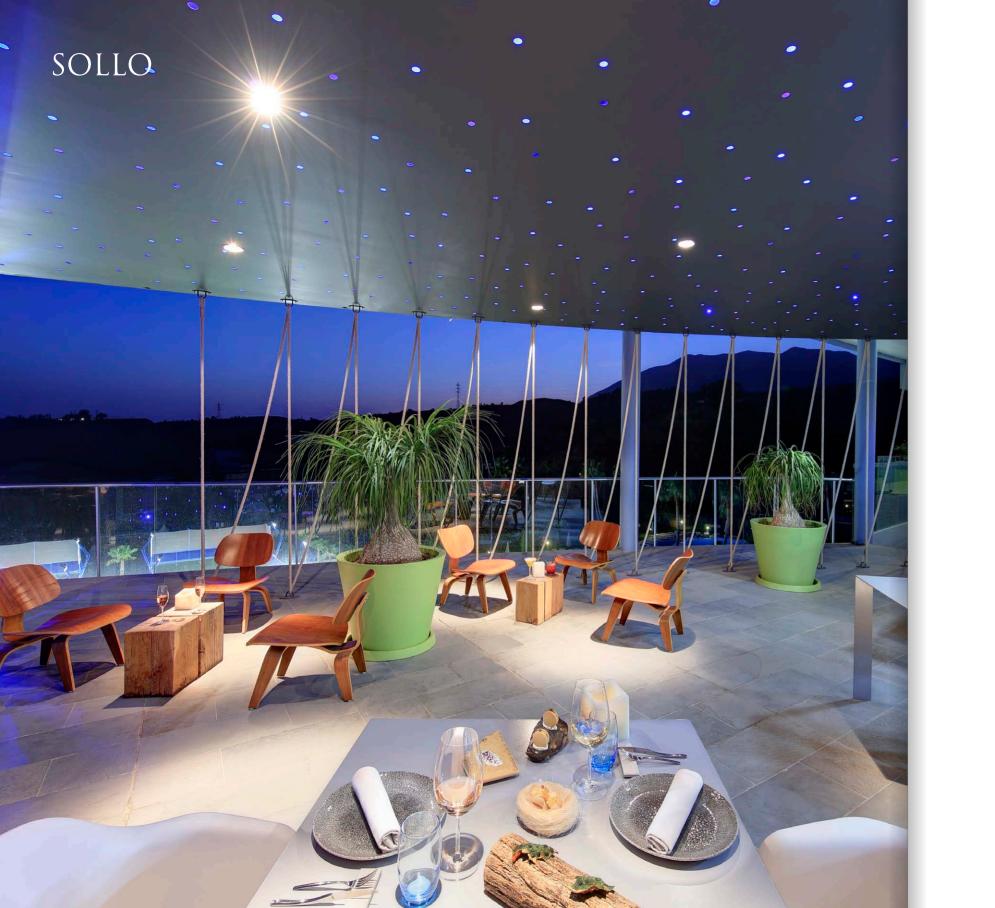

When you're ready for a break, the Reserva del Higuerón Resort boasts a large variety of gastronomical choices including 2 pool-side cafés, a coffee shop, a Japanese restaurant, a buffet, a pizzeria, an indian restaurant, a bistro bar and a Michelin starred restaurant. The adjoining DoubleTree by Hilton Resort & Spa Reserva del Higuerón is also part of the resort and offers the perfect hassle free solution for visitors.