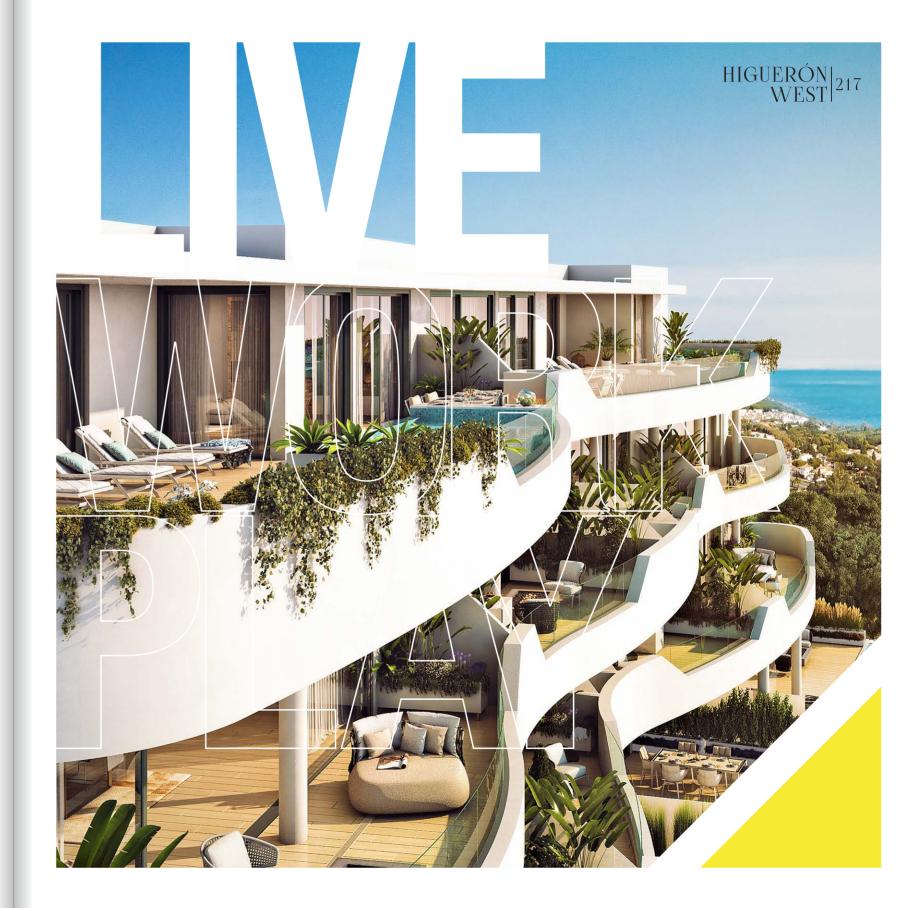

# HIGUERÓN 217 WEST 217

## Α ÚNIQUE LIFESTYLE PROPOSITION

A high quality, innovative and sustainable residential community tucked into a gentle green slope that overlooks the Fuengirola coastline from a peaceful and secluded position. It is built around an exceptional quality of life where residents are encouraged to lead healthier lives with an outstanding range of wellness facilities and services.

Beautifully styled contemporary apartments and sky villas, 21st century amenities, extensive green areas and a panoramic overview of the Mediterranean sea is what sets this development apart.

## **LIVE** Work PLAY

Designed by world-renowned architects Broadway Malyan, the luxury 2, 3, 4 bed apartments and garden or sky villas offer eco-friendly credentials and timeless style. The first 76 units are distributed over two and three floor configurations, the properties are located in small, intimate buildings that combine privacy with a perfect orientation and blend harmoniously into the beautiful surroundings.