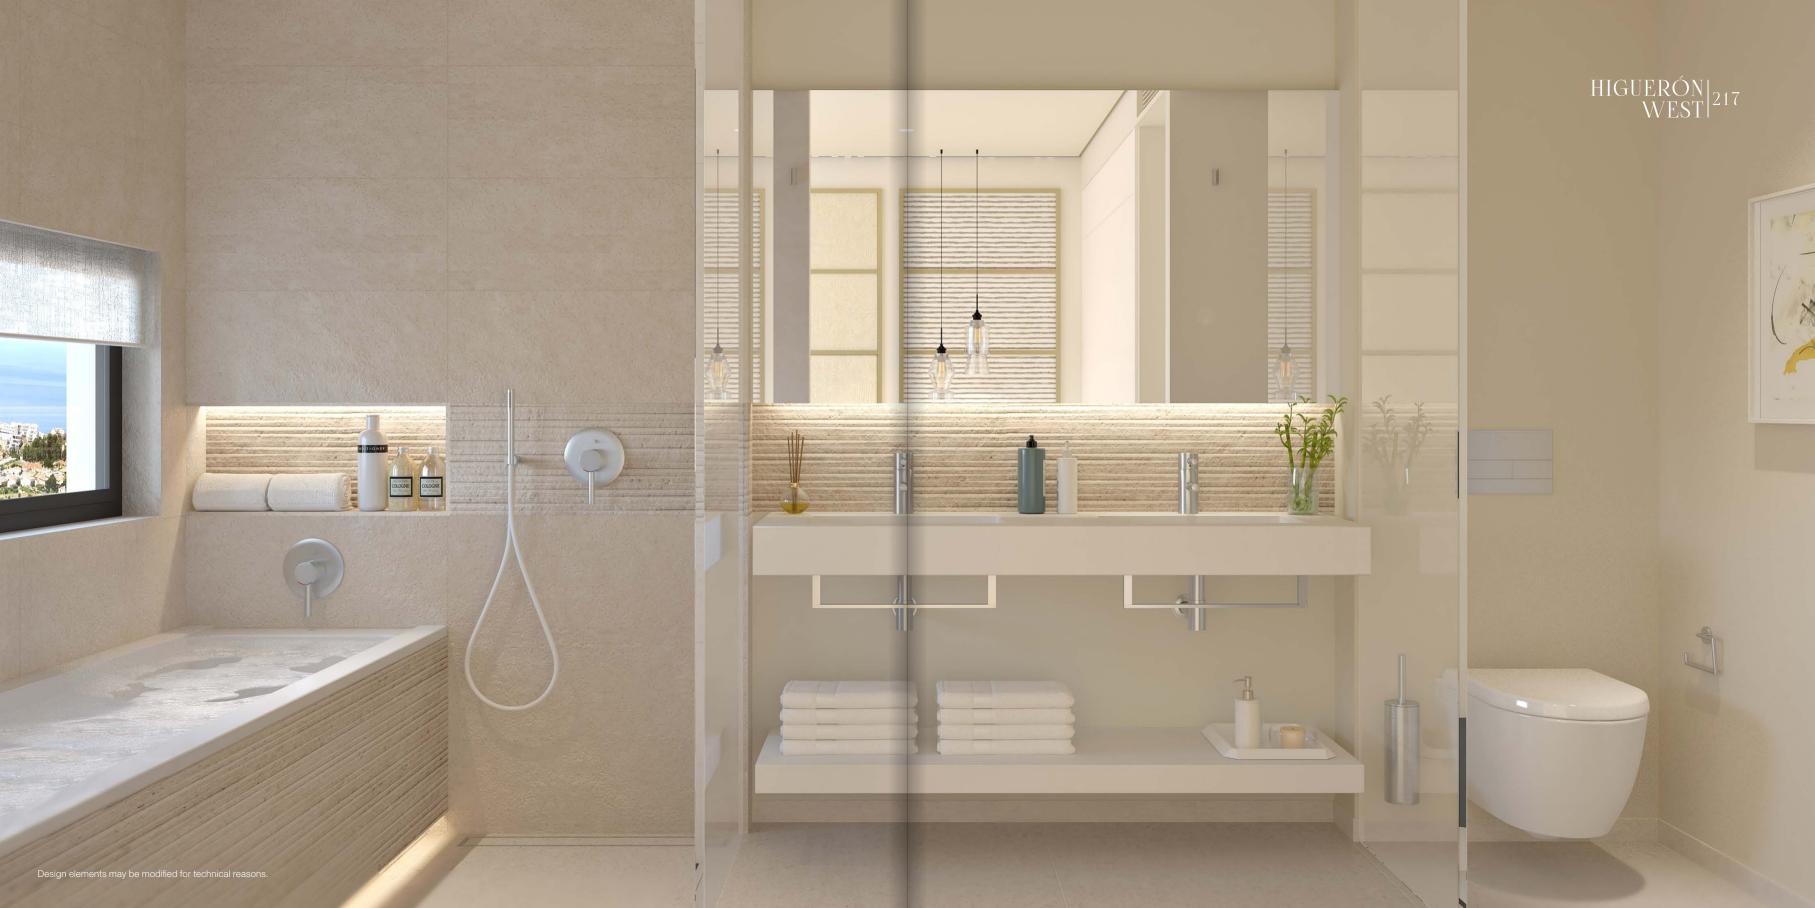

#### FLOOR AND WALL TILES

Flooring and tiling from the premium quality brand "ATLAS CONCORDE" with a minimum format of 75 x 75 and three finishes to choose from. The floor of the property will be the same for interior and exterior space giving a sense of continuity and spaciousness.

Bathtub and suspended toilet with integrated tank from DURAVIT.

Showers and washbasins with double sink from the brand "HIDROBOX".

Different models of designer taps for the whole house from the brand

#### FACILITIES

Air conditioning and heating installations from the best international brands with the highest energy ratings in the market "DAIKIN", "MITSUBISHI" or similar.

Electric underfloor heating in bathrooms.