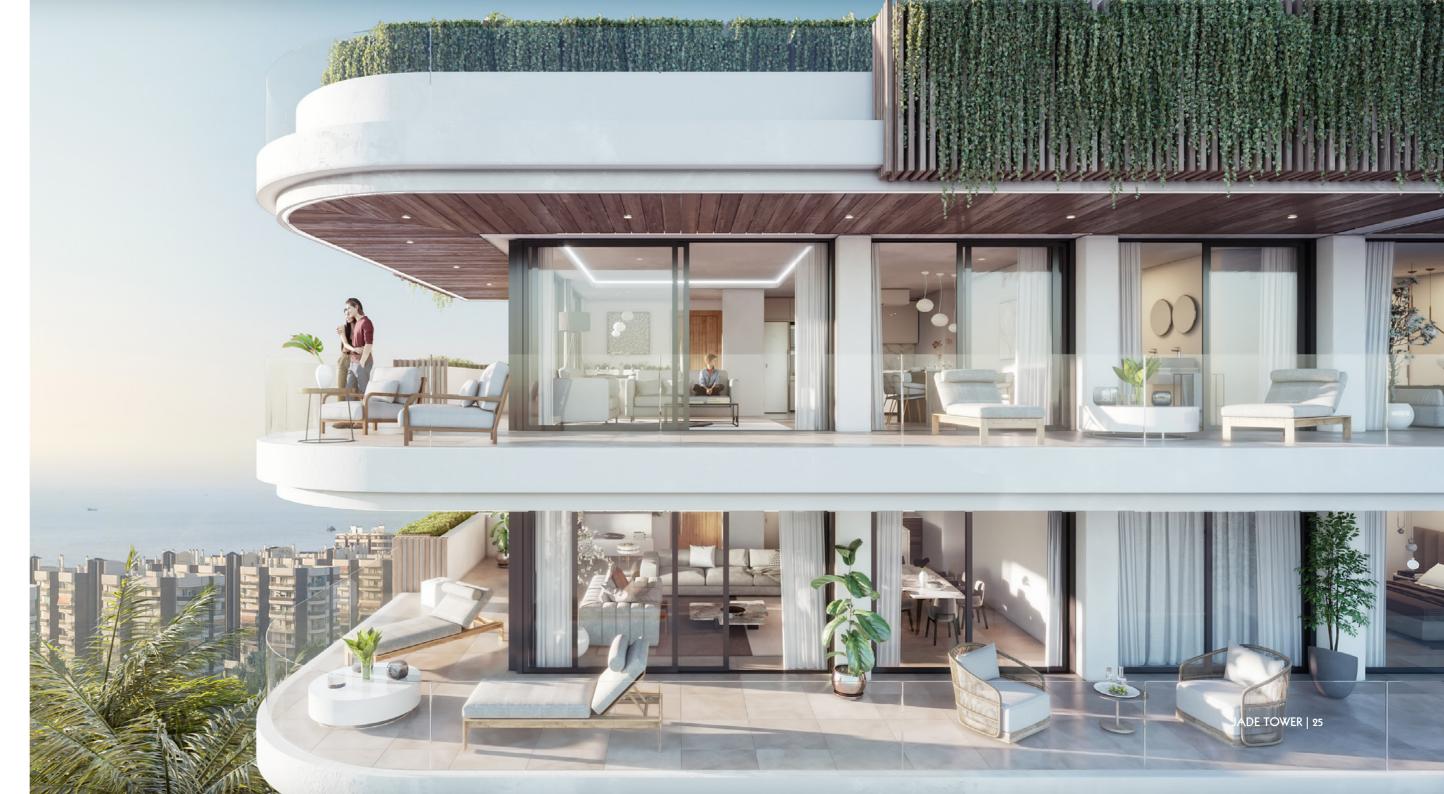

Jade Tower offers large terraces and excellent common areas so that you can enjoy the authentic laidback Mediterranean lifestyle at its best.

Jade Tower has a lot more to offer thanks to its own app, which will help make your life easier.

It features 1, 2 or 3 bedroom apartments and their modern and smart design blends in harmoniously with its beautiful surroundings and large terraces. The apartments stand out not only for its large rooms and open spaces, but also for making light its main character.

Clean lines, kitchens fully fitted with Neff appliances and Silestone worktops, built-in cabinets, full bathrooms with Gunni & Trentino flooring and tiling. And last but not least, large terraces and unique spaces for relaxing, which truly define the authentic Mediterranean lifestyle.