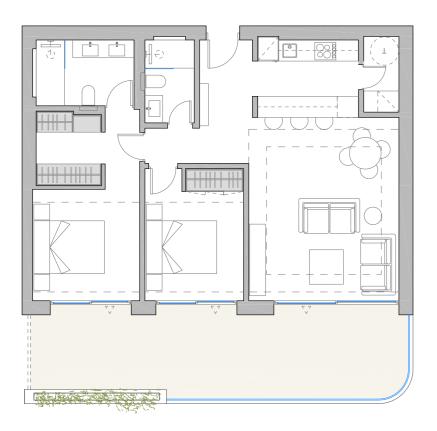

#### APARTMENT TYPE | | 2 BEDROOMS

Bedrooms

### 2

Total useful area BOJA 79,64 m<sup>2</sup>

Total built area BOJA

112,29 m<sup>2</sup>

Built Terrace

27,18 m²