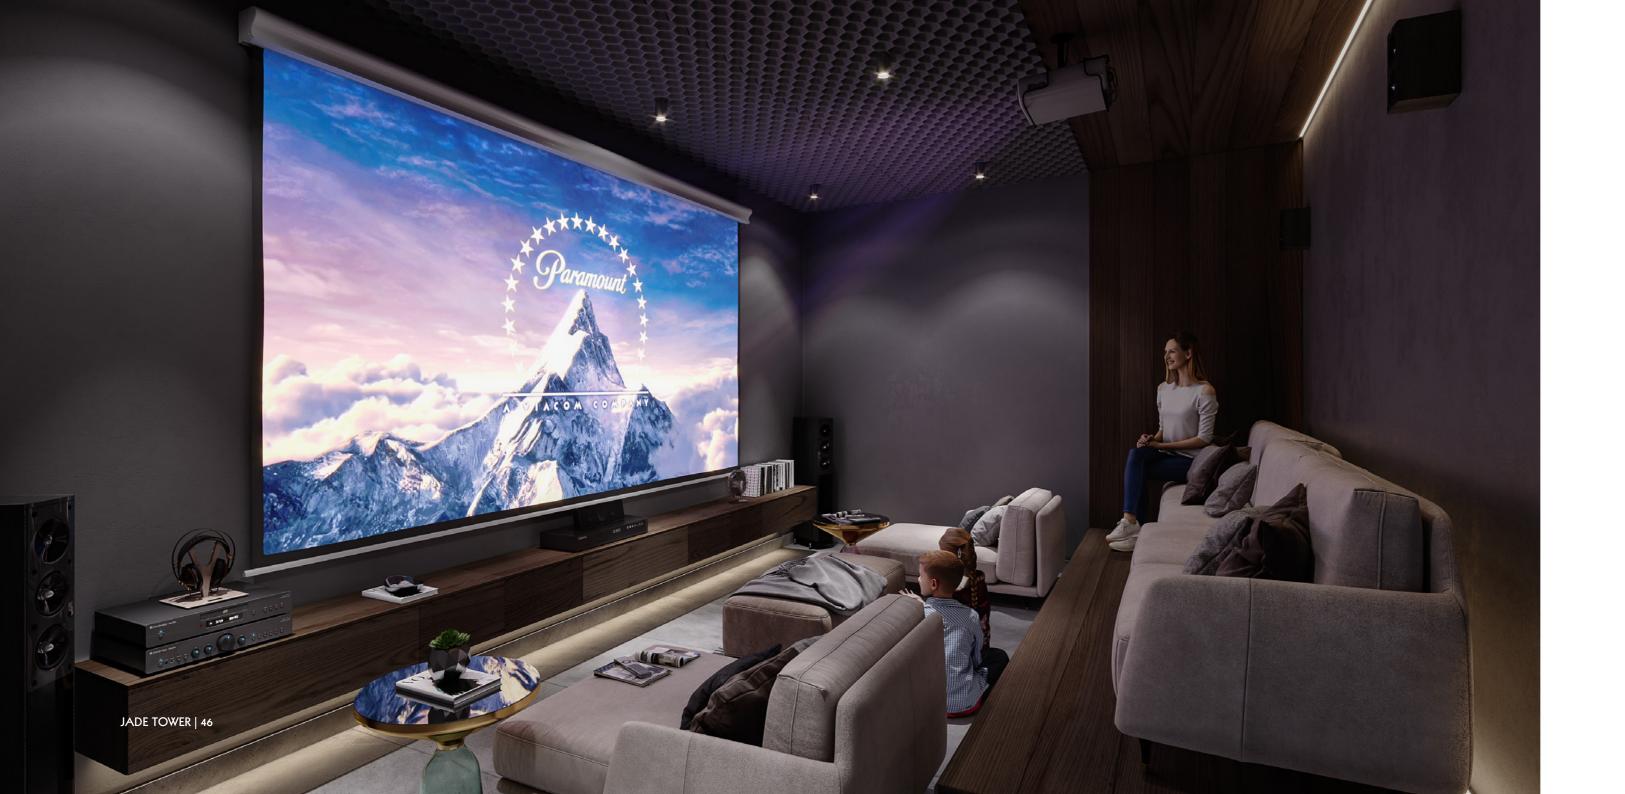

## CINEMA ROOM

3, 2, 1.... Let the movie begin!

What better plan than staying in on a Sunday afternoon enjoying your favourite film?

Recreate the cinema experience in the comfort of your own home with wide screen TV, surround sound and incredibly comfy chairs. All you need to do is grab some popcorn!

The ultimate movie experience without having to leave the house.