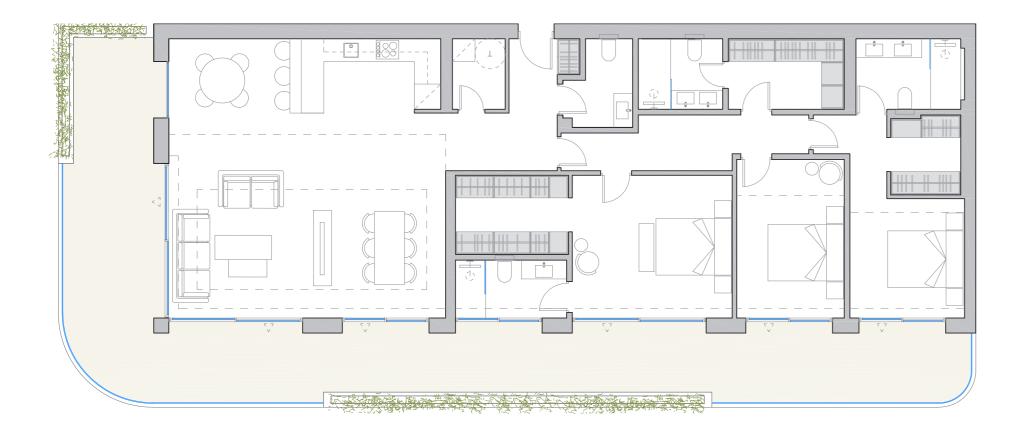

#### APARTMENT TYPE | | 3 BEDROOMS

#### APARTMENT TYPE | | DELUXE

Bedrooms

3

Total useful area BOJA 162,327 m<sup>2</sup>

Total built area BOJA 223,34 m<sup>2</sup>

> Built Terrace

67,14 m<sup>2</sup>

JADE TOWER | 72