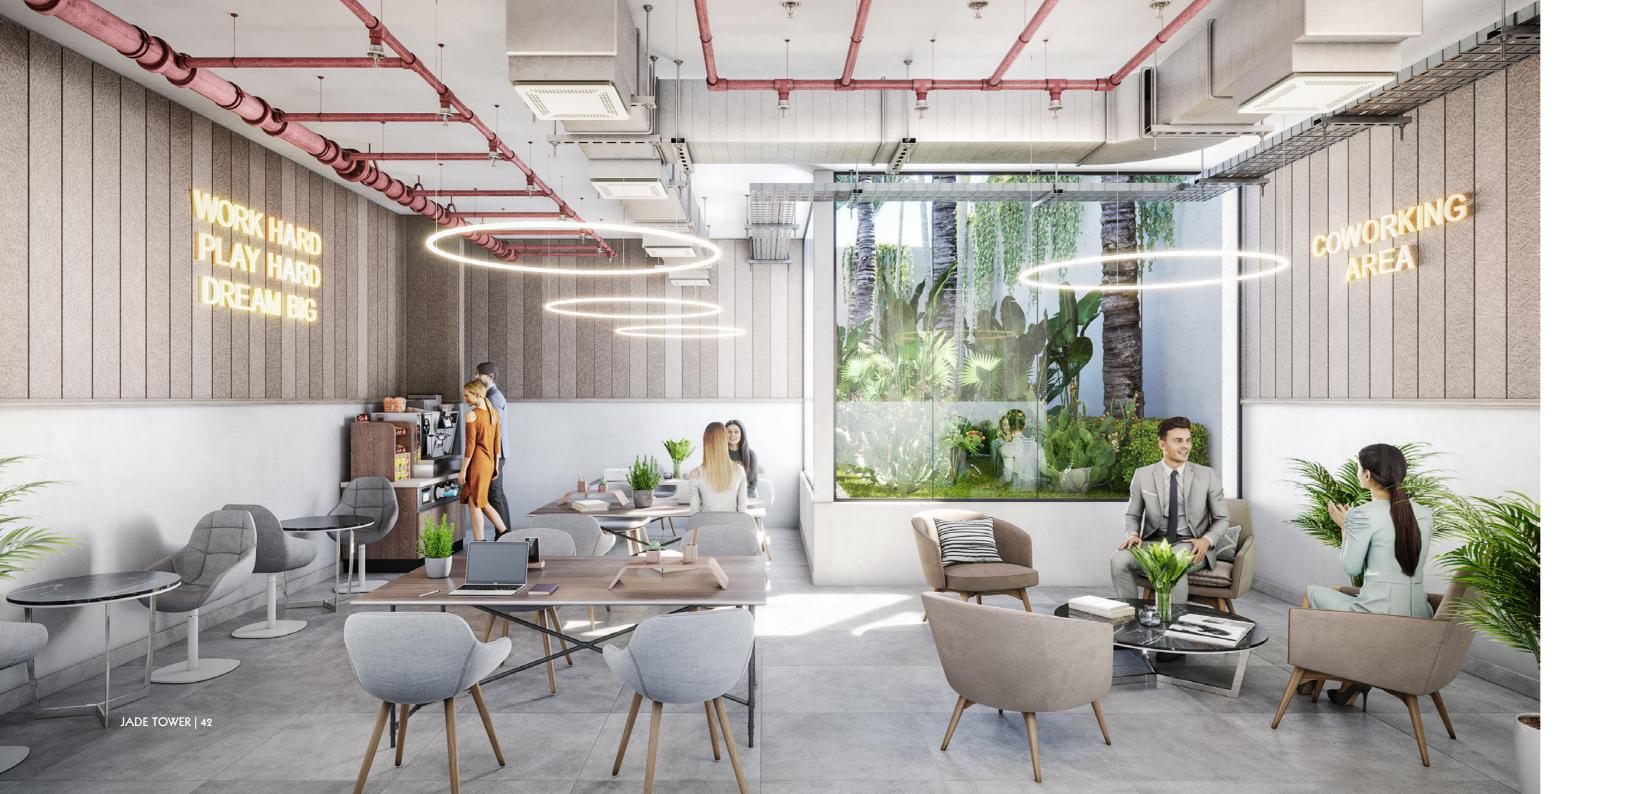

## **CO-WORKING SPACE**

Jade Tower offers a unique space ideal for you to work in a relaxed atmosphere and at your own pace.

Internet connection, work desks, meeting rooms. Here you will find everything you need to make your work more convenient. The large windows truly bring the outdoors indoors, as they fill the space with natural daylight and offer views of a cosy garden; there is no better place to turn your ideas into reality.

Share moments and experiences with other professionals and jump-start your project.