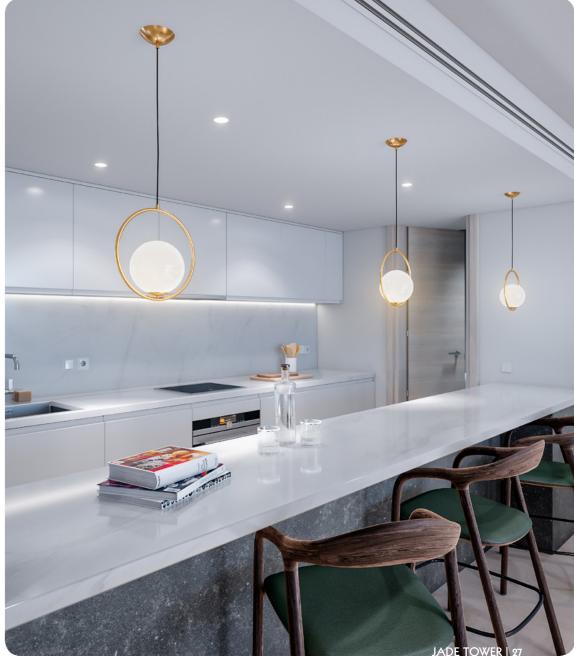

Clean lines, kitchens fully fitted with Neff appliances and Silestone worktops, built-in cabinets, full bathrooms with Gunni & Trentino flooring and tiling. And last but not least, large terraces and unique spaces for relaxing, which truly define the authentic Mediterranean lifestyle.

#### Philips LED downlight

Floor to ceiling doors

Low and high units by **Nolte** or similar

Water filtration system

Neff electrical appliances

Silestone worktop

Stone paneling effect

JADE TOWER | 62