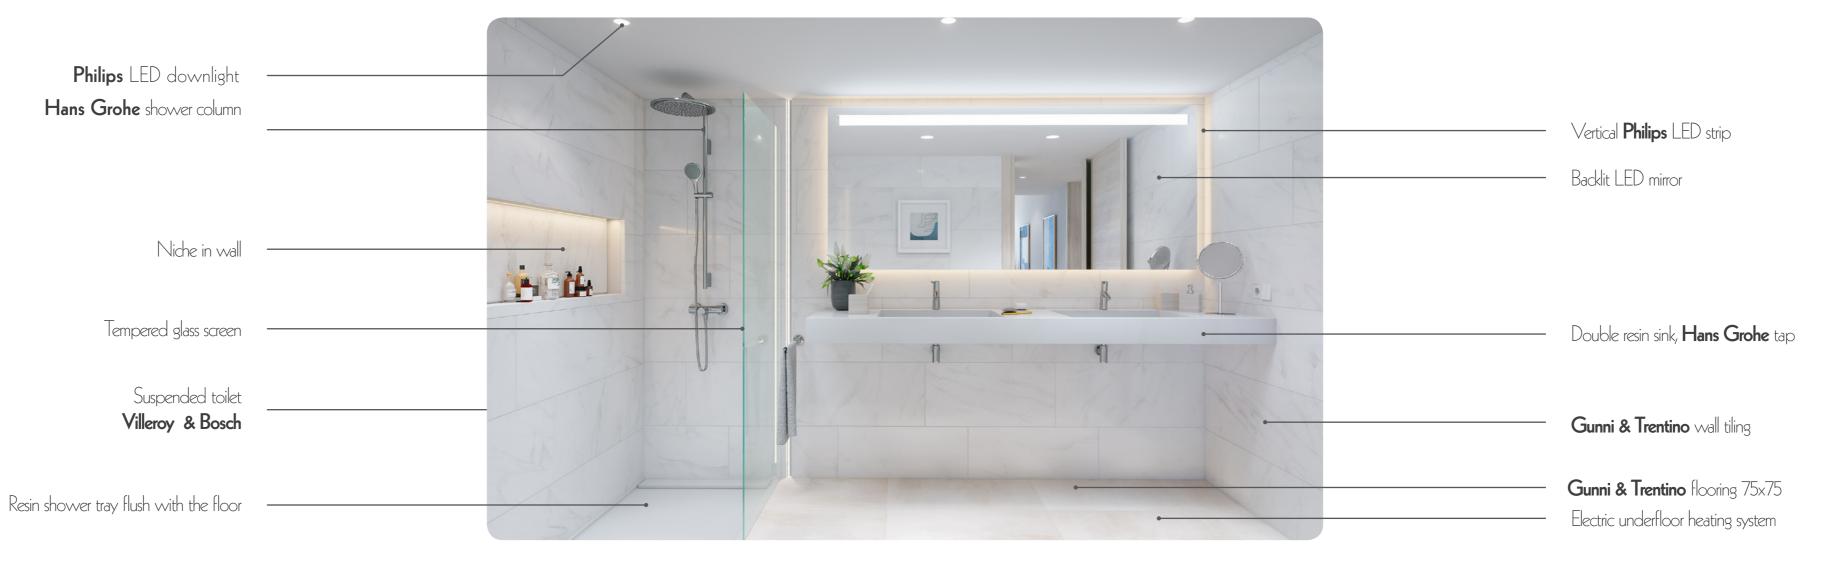

S SPECIFICATIONS | LIVING



JADE TOWER | 60

Philips LED downlight

Curtain recess with **Philips LED** strip lighting

Automatic blinds

Gunni & Trentino anti slip external flooring 75 x 75

Cortizo sliding doors with frame flush with floor

#### **QUALITIES SPECIFICATIONS** | KITCHEN



#### Philips LED downlight

Floor to ceiling doors

Low and high units by **Nolte** or similar



Water filtration system

Neff electrical appliances

Silestone worktop

Stone paneling effect

JADE TOWER | 62

#### QUALITIES SPECIFICATIONS | BEDROOMS



Philips LED downlight Curtain recess with **Philips** LED strip lighting

Automatic blinds

Suspended wooden **iroko** ceiling

Cortizo sliding doors with frame flush with floor

Gunni & Trentino flooring 75x75

#### QUALITIES SPECIFICATIONS | BATHROOMS



#### QUALITIES SPECIFICATIONS | WALK IN CLOSET



JADE TOWER | 66



#### APARTMENT TYPE | | 2 BEDROOMS



Bedrooms

### 2

Total useful area BOJA 79,64 m<sup>2</sup>

Total built area BOJA

112,29 m<sup>2</sup>

Built Terrace

27,18 m²

#### APARTMENT TYPE | | 3 BEDROOMS



#### APARTMENT TYPE | | DELUXE



Bedrooms

3

Total useful area BOJA 162,327 m<sup>2</sup>

Total built area BOJA 223,34 m<sup>2</sup>

> Built Terrace

67,14 m<sup>2</sup>



JADE TOWER | 72

1.00

# THE WORLD YOU DESERVE

We are strongly committed to protecting and respecting the environment and believe in the importance of sustainable development for present and future generations.

Jade Tower is a sustainable construction, built under BREEAM's international guidelines which ensure the highest standards of energy