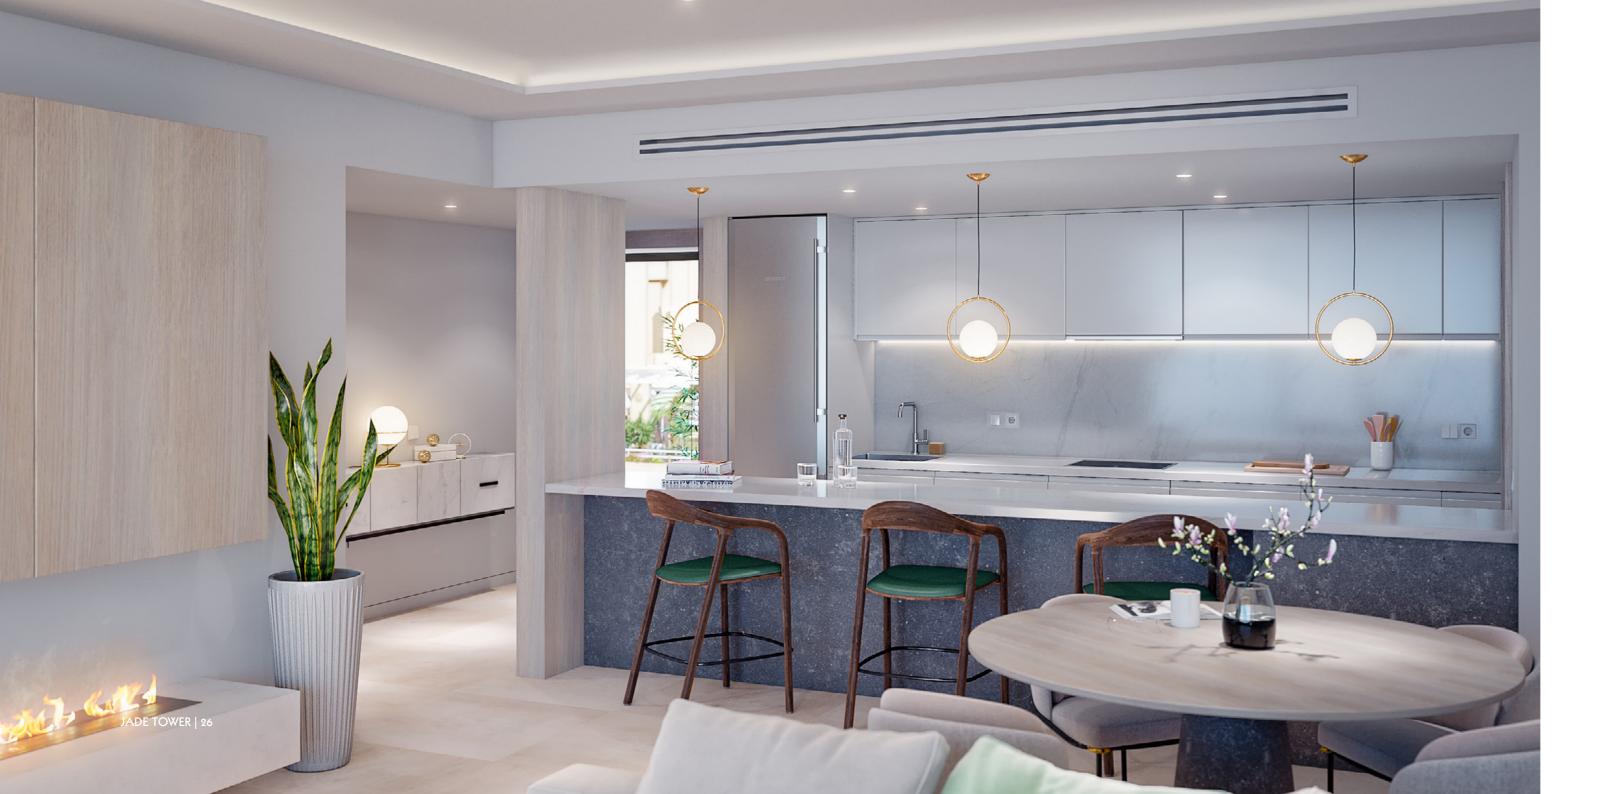

Clean lines, kitchens fully fitted with Neff appliances and Silestone worktops, built-in cabinets, full bathrooms with Gunni & Trentino flooring and tiling. And last but not least, large terraces and unique spaces for relaxing, which truly define the authentic Mediterranean lifestyle.

#### Philips LED downlight

Floor to ceiling doors

Low and high units by **Nolte** or similar

Water filtration system

Neff electrical appliances

Silestone worktop

Stone paneling effect

JADE TOWER | 62