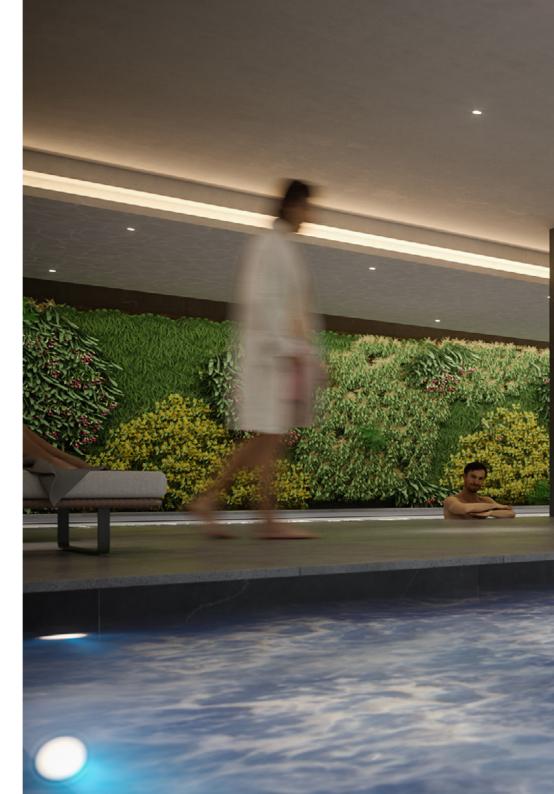

## SPA

Take your body, mind and spirit on a journey at your very own Spa. Eliminate toxins.

Sauna, Turkish bath, Jacuzzi, whirlpool bath, relaxation zone and heated pool.

Jade Tower wants to bring back the original concept of thermal springs and the restful feeling that water provides through treatments such as: contrast showers (a Roman style hot-cold water therapy), water bubbling, jacuzzi colour therapy and steam baths.

As part of the Jade Tower community, using these services on a daily basis is a luxury you can now afford.