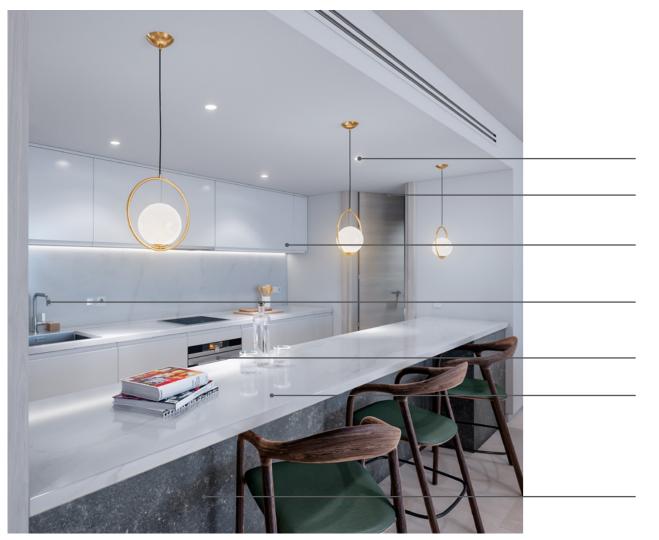

#### **QUALITIES SPECIFICATIONS** | KITCHEN

#### Philips LED downlight

Floor to ceiling doors

Low and high units by **Nolte** or similar

Water filtration system

Neff electrical appliances

Silestone worktop

Stone paneling effect

JADE TOWER | 62