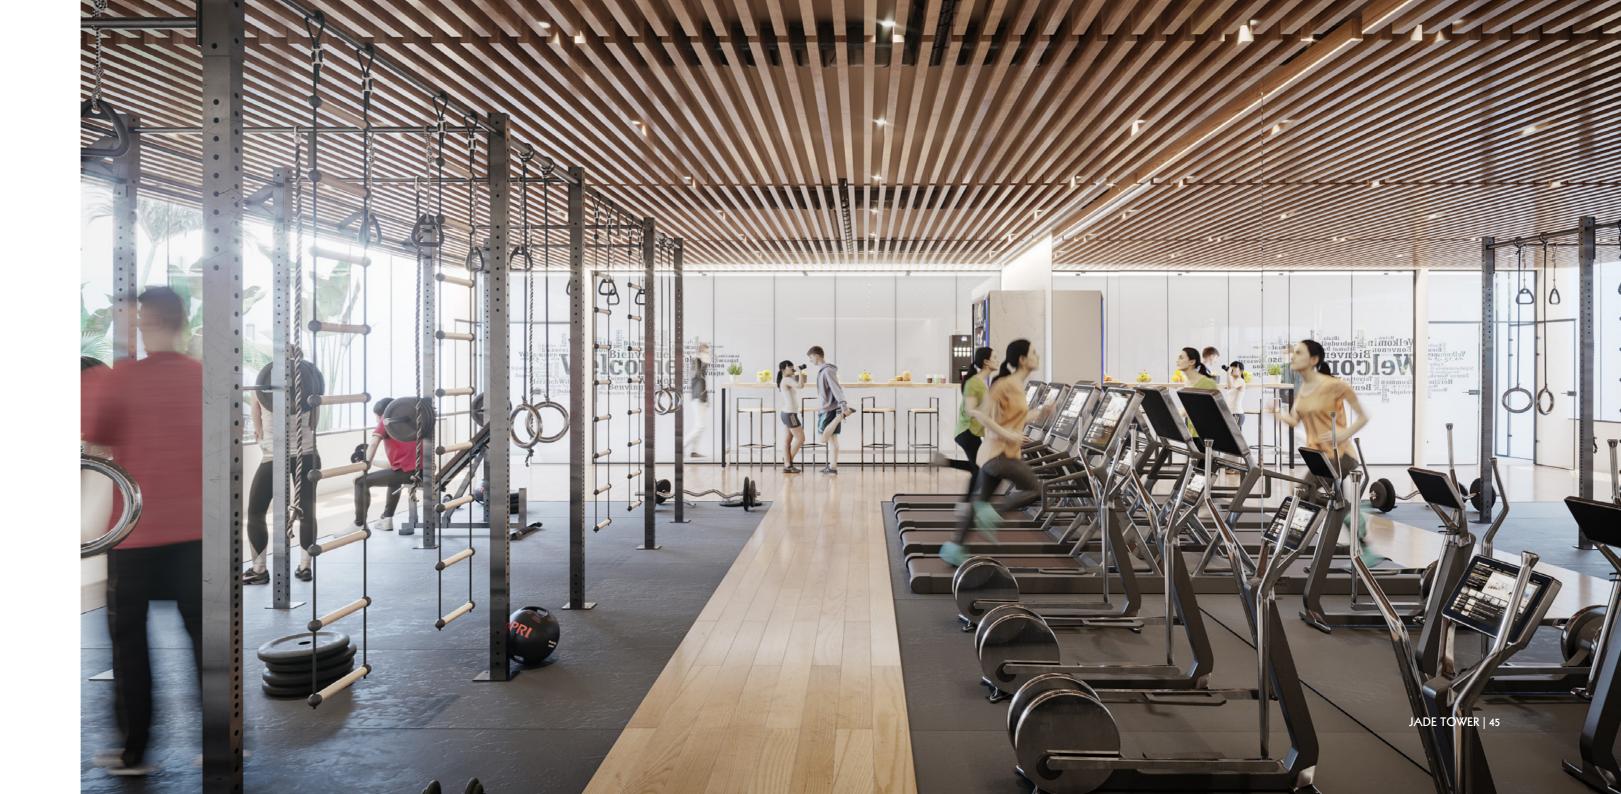

## GYM

What better way to keep fit and active than in your own home gym?

Reaching your goals has never been easier thanks to the best and latest equipment and technology. Treadmills, elliptical and static bikes, weights, and touch screen machines with internet access and television so that you can stay connected even when working out.

Unwind with a cardio routine and toning exercises. Sweat your stress away and feel good about yourself.