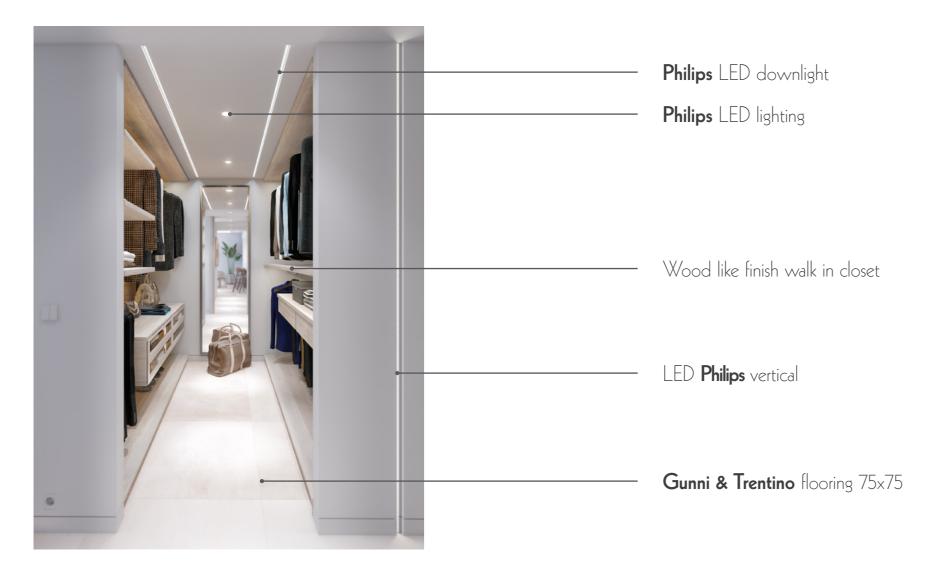

ips LED downlight

Curtain recess with **Philips LED** strip lighting

Automatic blinds

Gunni & Trentino anti slip external flooring 75 x 75

Cortizo sliding doors with frame flush with floor

#### **QUALITIES SPECIFICATIONS** | KITCHEN



#### Philips LED downlight

Floor to ceiling doors

Low and high units by **Nolte** or similar



Water filtration system

Neff electrical appliances

Silestone worktop

Stone paneling effect

JADE TOWER | 62

#### QUALITIES SPECIFICATIONS | BEDROOMS



Philips LED downlight Curtain recess with **Philips** LED strip lighting

Automatic blinds

Suspended wooden **iroko** ceiling

Cortizo sliding doors with frame flush with floor

Gunni & Trentino flooring 75x75

#### QUALITIES SPECIFICATIONS | BATHROOMS



#### QUALITIES SPECIFICATIONS | WALK IN CLOSET



JADE TOWER | 66



#### APARTMENT TYPE | | 2 BEDROOMS



Bedrooms

### 2

Total useful area BOJA 79,64 m<sup>2</sup>

Total built area BOJA

112,29 m<sup>2</sup>

Built Terrace

27,18 m²

#### APARTMENT TYPE | | 3 BEDROOMS



#### APARTMENT TYPE | | DELUXE



Bedrooms

3

Total useful area BOJA 162,327 m<sup>2</sup>

Total built area BOJA 223,34 m<sup>2</sup>

> Built Terrace

67,14 m<sup>2</sup>



JADE TOWER | 72

1.00

# THE WORLD YOU DESERVE

We are strongly committed to protecting and respecting the environment and believe in the importance of sustainable development for present and future generations.

Jade Tower is a sustainable construction, built under BREEAM's international guidelines which ensure the highest standards of energy efficiency.

# BREEAM®

# OUR COMMITMENT

Our rec