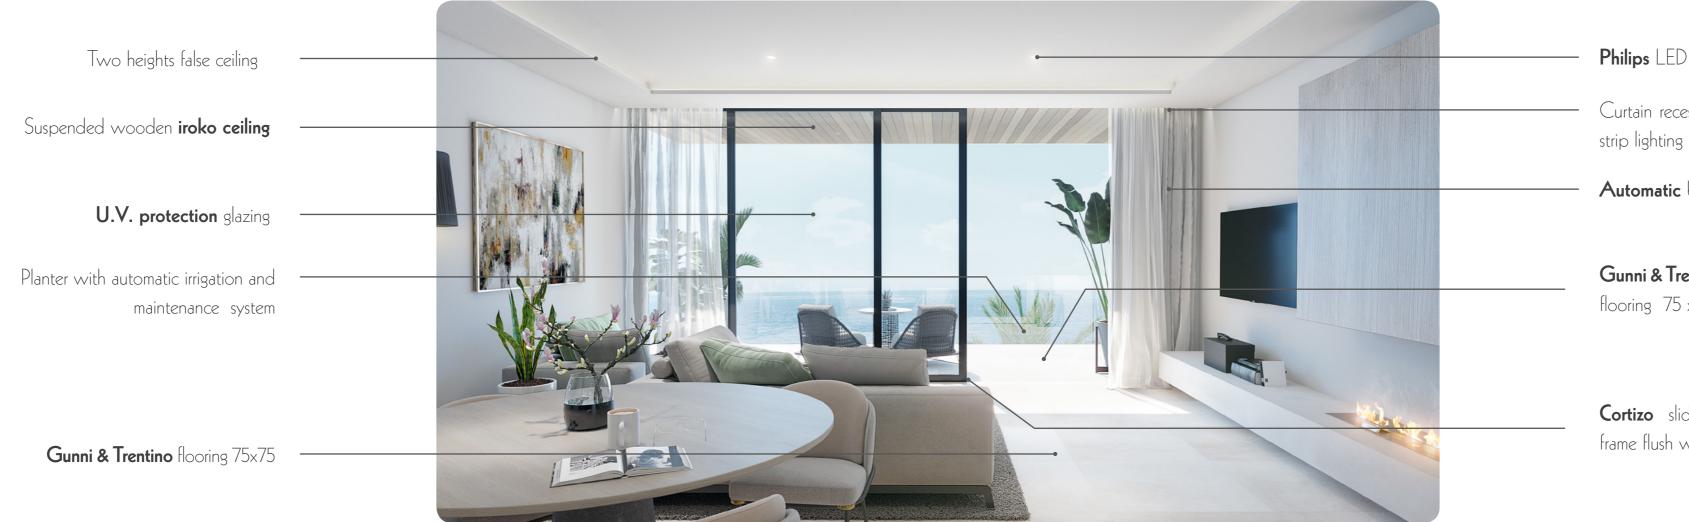

#### QUALITIES SPECIFICATIONS | LIVING

JADE TOWER | 60

Philips LED downlight

Curtain recess with **Philips LED** strip lighting

Automatic blinds

Gunni & Trentino anti slip external flooring 75 x 75

Cortizo sliding doors with frame flush with floor

#### QUALITIES SPECIFICATIONS | BEDROOMS

Philips LED downlight Curtain recess with **Philips** LED strip lighting

Automatic blinds

Suspended wooden **iroko** ceiling

Cortizo sliding doors with frame flush with floor

Gunni & Trentino flooring 75x75