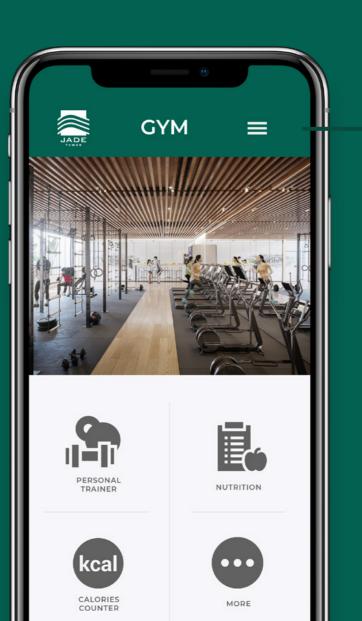

## GYM

What better way to keep fit and active than in your own home gym?

Reaching your goals has never been easier thanks to the best and latest equipment and technology. Treadmills, elliptical and static bikes, weights, and touch screen machines with internet access and television so that you can stay connected even when working out.

Unwind with a cardio routine and toning exercises. Sweat your stress away and feel good about yourself.

# JADE TOWER APP

JADE TOWER IS A MODERN COMMUNITY WITH ITS OWN APP TO MAKE EVERYDAY LIFE EASIER FOR ITS RESIDENTS. THE APP YOU DESERVE

JADE TOWER | 54

## WHAT CAN IT DO FOR YOU?

#### LIFESTYLE AMENITIES:

Enjoy now all the facilities Jade Tower offers.

- Gym
- Gastro-bar
- Cinema Room
- Fitness Studio
- Co-working space
- Spa