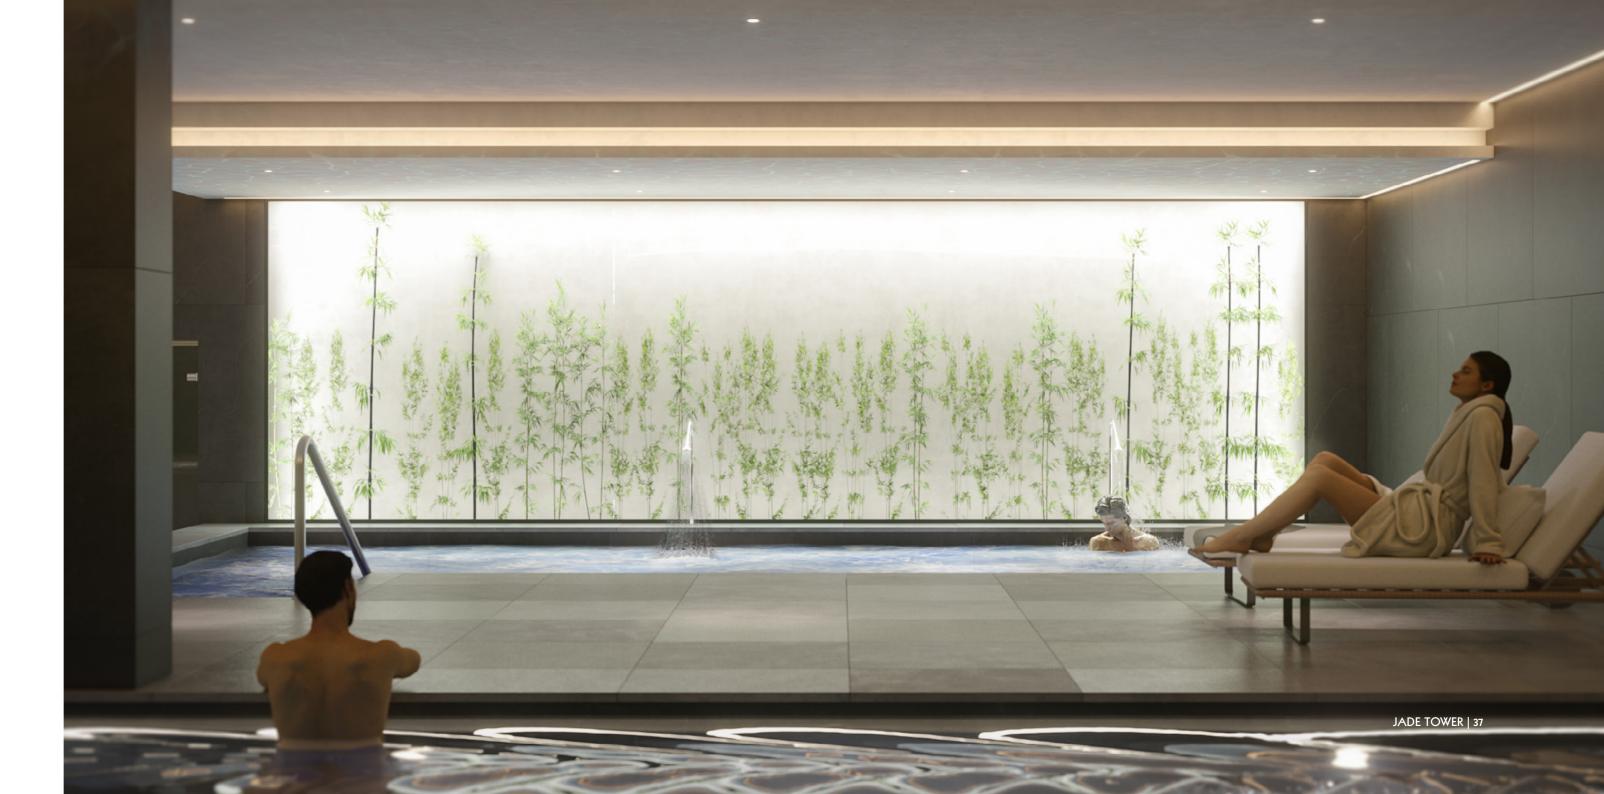

## SPA

Take your body, mind and spirit on a journey at your very own Spa. Eliminate toxins.

Sauna, Turkish bath, Jacuzzi, whirlpool bath, relaxation zone and heated pool.

Jade Tower wants to bring back the original concept of thermal springs and the restful feeling that water provides through treatments such as: contrast showers (a Roman style hot-cold water therapy), water bubbling, jacuzzi colour therapy and steam baths.

As part of the Jade Tower community, using these services on a daily basis is a luxury you can now afford.