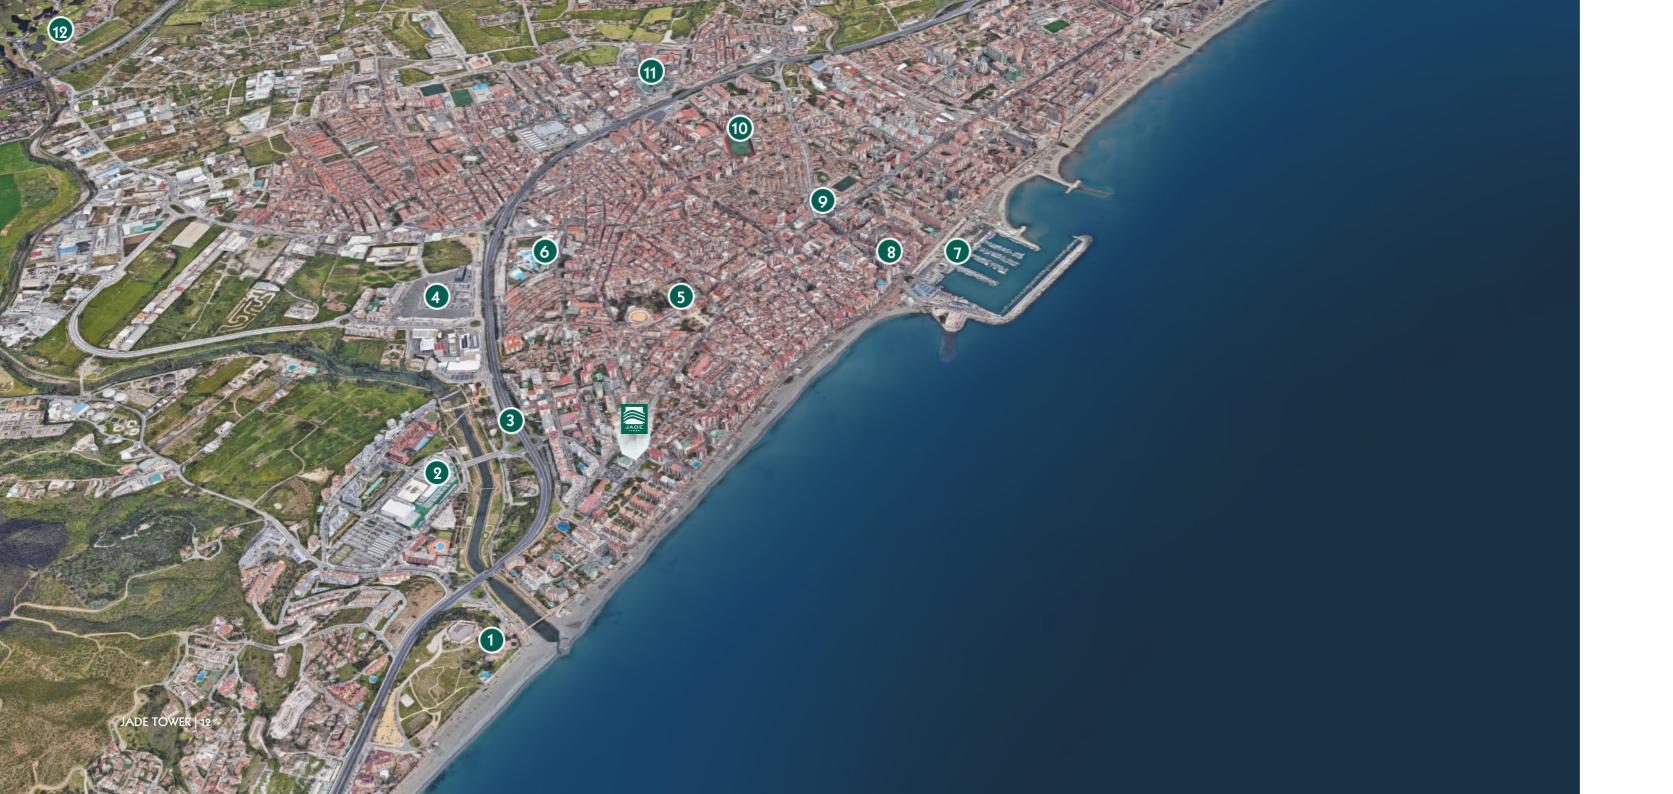

#### JADE TOWER

| 1  | Sohail Castle           |
|----|-------------------------|
| 2  | Miramar Shopping Center |
| 3  | River Park              |
| 4  | Miramar Comercial Park  |
| 5  | Bioparc                 |
| 6  | Aquamijas               |
| 7  | Seaport                 |
| 8  | Theater Varietés        |
| 9  | Train Station           |
| 10 | Sports Complex          |
| 11 | Corte Ingles            |
| 12 | Mijas Golf              |

From guided tours to parks, zoos, water activities, internationally-renowned gastronomy, shopping centres and much more. Learn more about some of the rarest species on the planet at Biopark Fuengirola, visit the magnificent mozarabic Sohail Castle, enjoy a theatre play in English or go shopping at the Miramar Shopping Centre where you will find a wide variety of shops and restaurants.

## WALKING DISTANCES

- Beach: 1 min
- Restaurant: 1 min
- Supermarket: 1 min
- Pharmacy: 1 min
- Public School: 1 Min
- Park: 2 min
- Miramar Shopping C: 8 min
- Seaport: 13 min
- Sohail Castle: 15 min