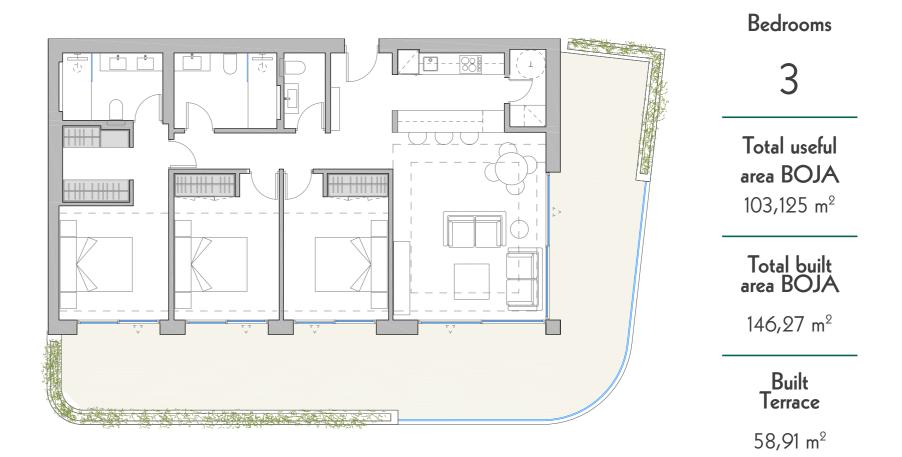

#### APARTMENT TYPE | | 3 BEDROOMS

#### APARTMENT TYPE | | DELUXE

Bedrooms

3

Total useful area BOJA 162,327 m<sup>2</sup>

Total built area BOJA 223,34 m<sup>2</sup>

> Built Terrace

67,14 m<sup>2</sup>

JADE TOWER | 72