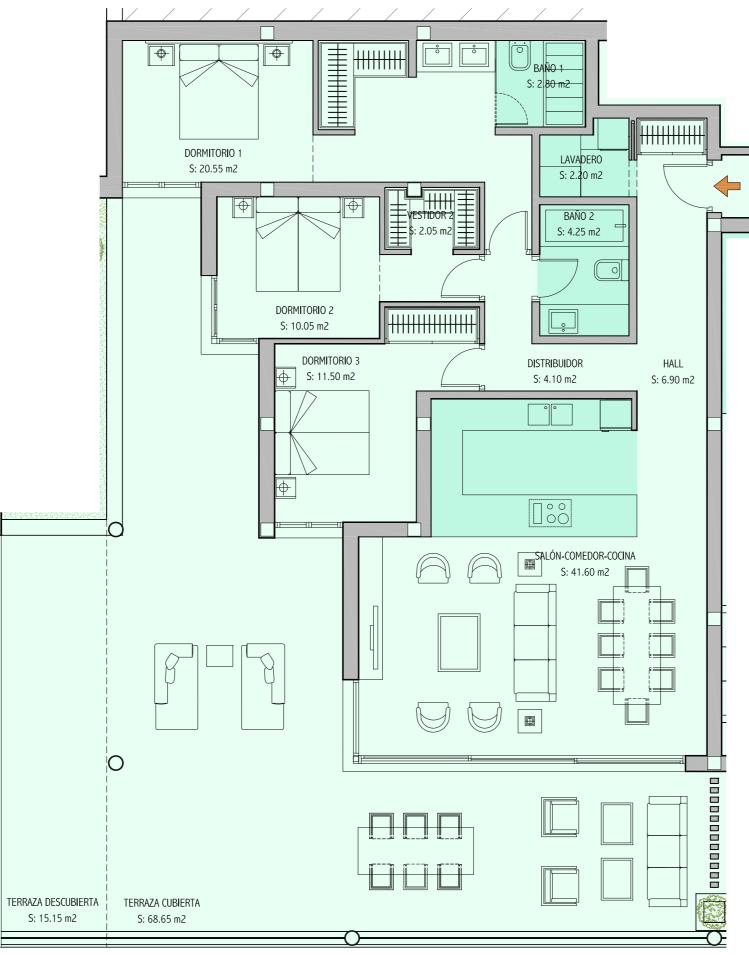

## **4 BEDROOMS**

· Entrance to housing marked with a red dot

· Security entrance door

· Kitchen open plan to the living room

depending on the house chosen.

Large windows

· Master bedroom with en-suite dressing room

· Terrace