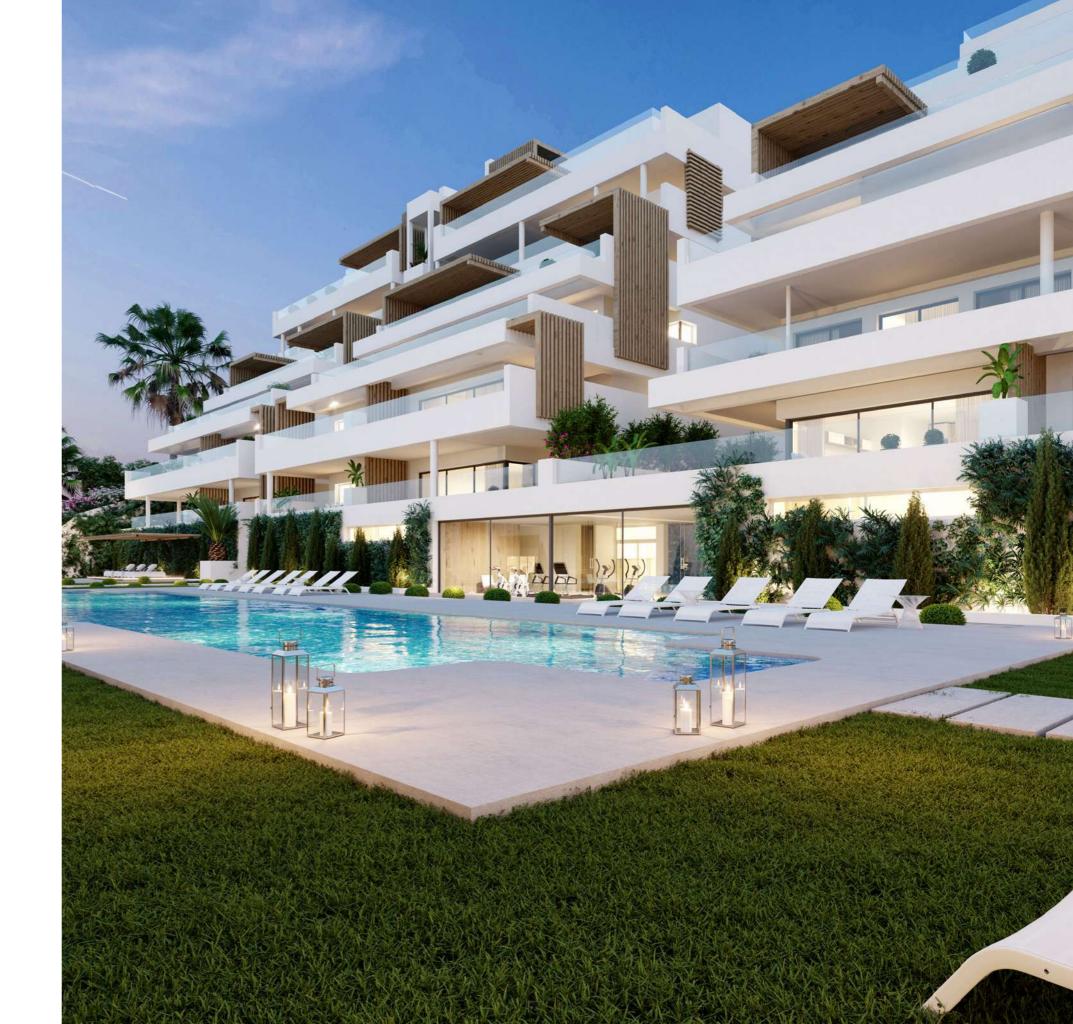

### BUILDING

**ALEXIA** • LIFE, is a residential complex of exclusive design. The independent apartments are distributed in several buildings and form a private urbanization with common zones for your use and enjoyment.

The residential complex consists of **52 homes with 2, 3 and 4 bedrooms**, with large terraces. The ground floor apartments have extensive gardens and the duplex penthouses wonderful terraces.

The common areas have child and adult pools, gym, lounge, social club with gourmet area and playroom.

### **COMMON ZONES**

The residential complex has a fully equipped gym with sports facilities, social premises equipped with kitchen, tv screen and projector (cinema), child and adult pools and landscaped area for free recreation.