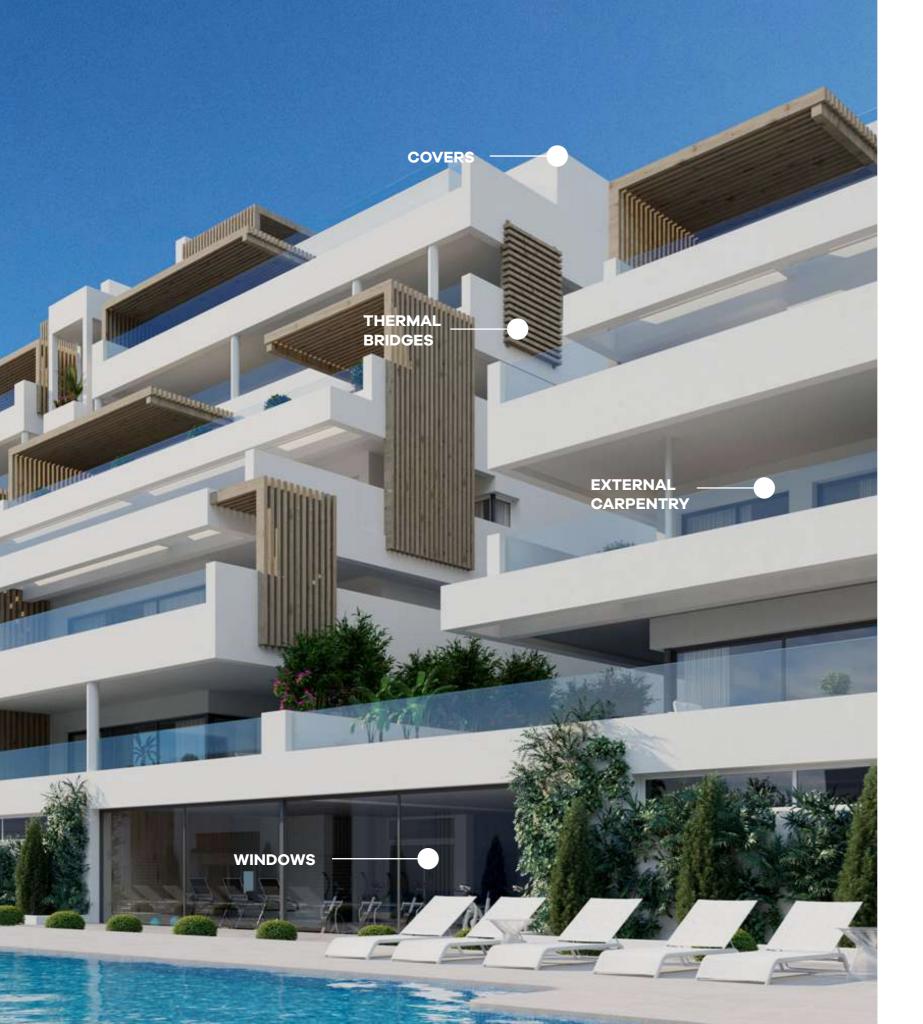

### **1. COVERS**

The rooves of the buildings are subject to heavy energy losses in winter and exposed to solar radiation in summer. Through the roof there can be a total of 30% energy loss in case of non-insulated housing, so good insulation is a priority.

### 2. EXTERNAL CARPENTRY

A broken aluminum carpentry is available thermal bridge that significantly reduces energy losses and helps improve acoustic isolation.

### **3. THERMAL BRIDGES**

Thermal insulation is available in all the critical elements of the enclosures and construction elements, so that it eliminates the heat transmission produced in these elements, so eliminating thermal bridges.

### **4. WINDOWS**

The glazing is done using glass with thermal and solar insulation which has been specially treated to enhance solar control and thermal insulation, reflecting a large amount of direct solar heat. A more homogeneous temperature is achieved in the interior of the house, less energy expenditure and more savings, because it reduces considerably the use of air conditioning inside the house. Glass with reed systems (Parsol, Planiterm) which significantly decrease the pace of solar radiation.