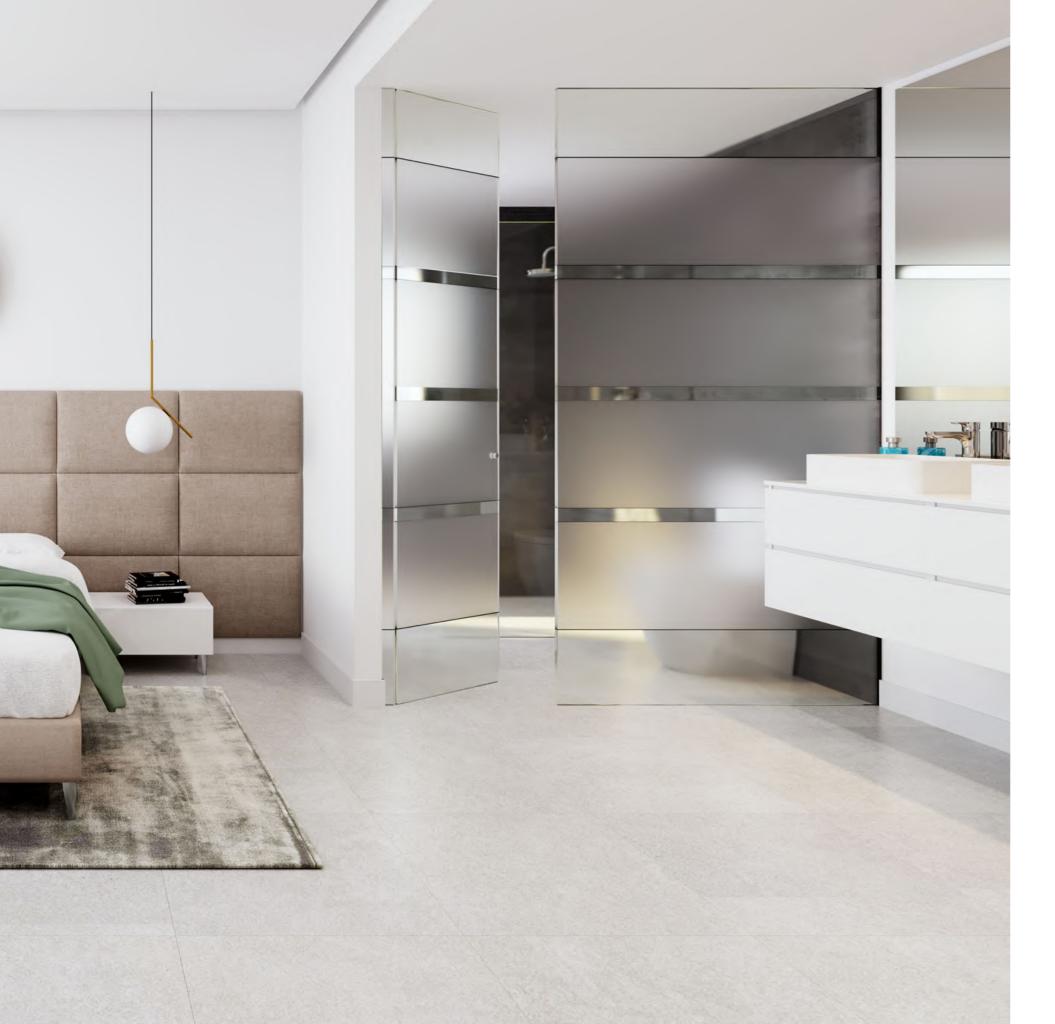

### **PAVEMENTS AND COATINGS**

In living room, bedrooms and hallways, there are stoneware floor tiles with range of colour options to choose from. Skirting board are of the same material. The paint will be washable smooth white plastic. The floors of the bathrooms and kitchens will be porcelain stoneware and wall tiling will be first quality ceramic. There is a choice of different finishes for the bathrooms.

### INSTALLATION OF PLUMBING AND BATHROOMS

In the bathrooms, the sanitary equipment will ROCA or a similar, in a white modern design. The shower base is of a white solid mineral type and bathtubs will be ROCA or similar. The mirrors in the bathrooms will be backlit