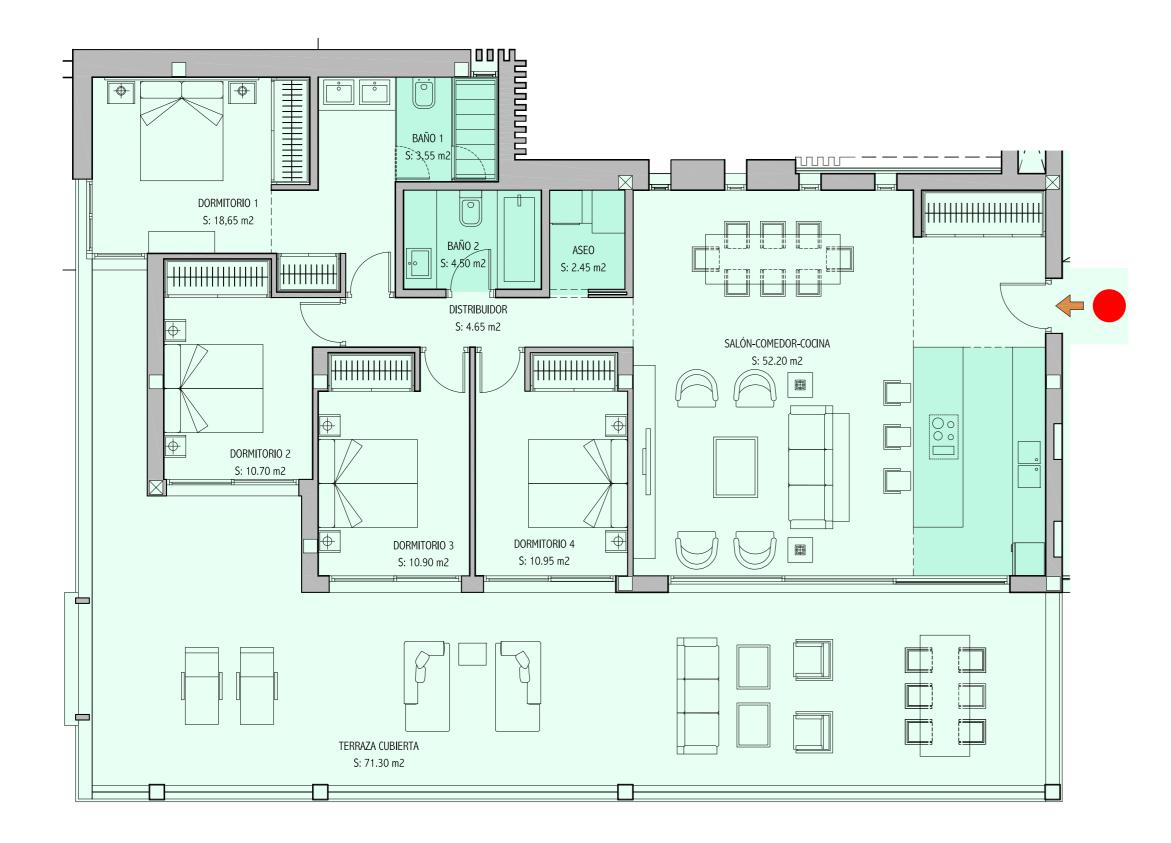

## **4 BEDROOMS**

· Entrance to housing marked with a red dot

· Security entrance door

· Kitchen open plan to the living room

depending on the house chosen.

Large windows

· Master bedroom with en-suite dressing room

· Terrace