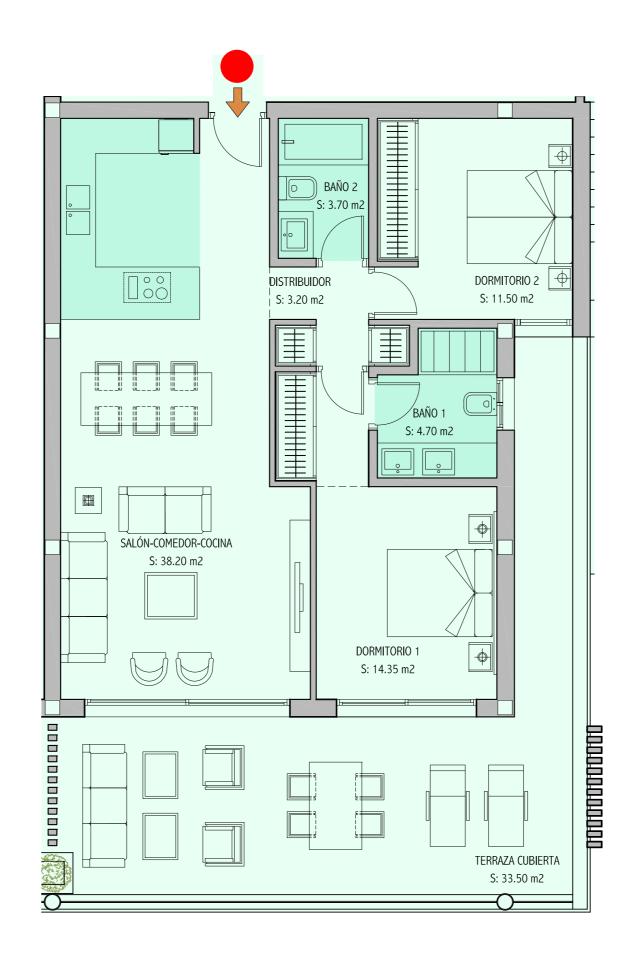

## 2 BEDROOMS

· Entrance to housing marked with a red dot

· Security entrance door

· Courtesy closet

Large windows

· Master bedroom with dressing room

· Terrace