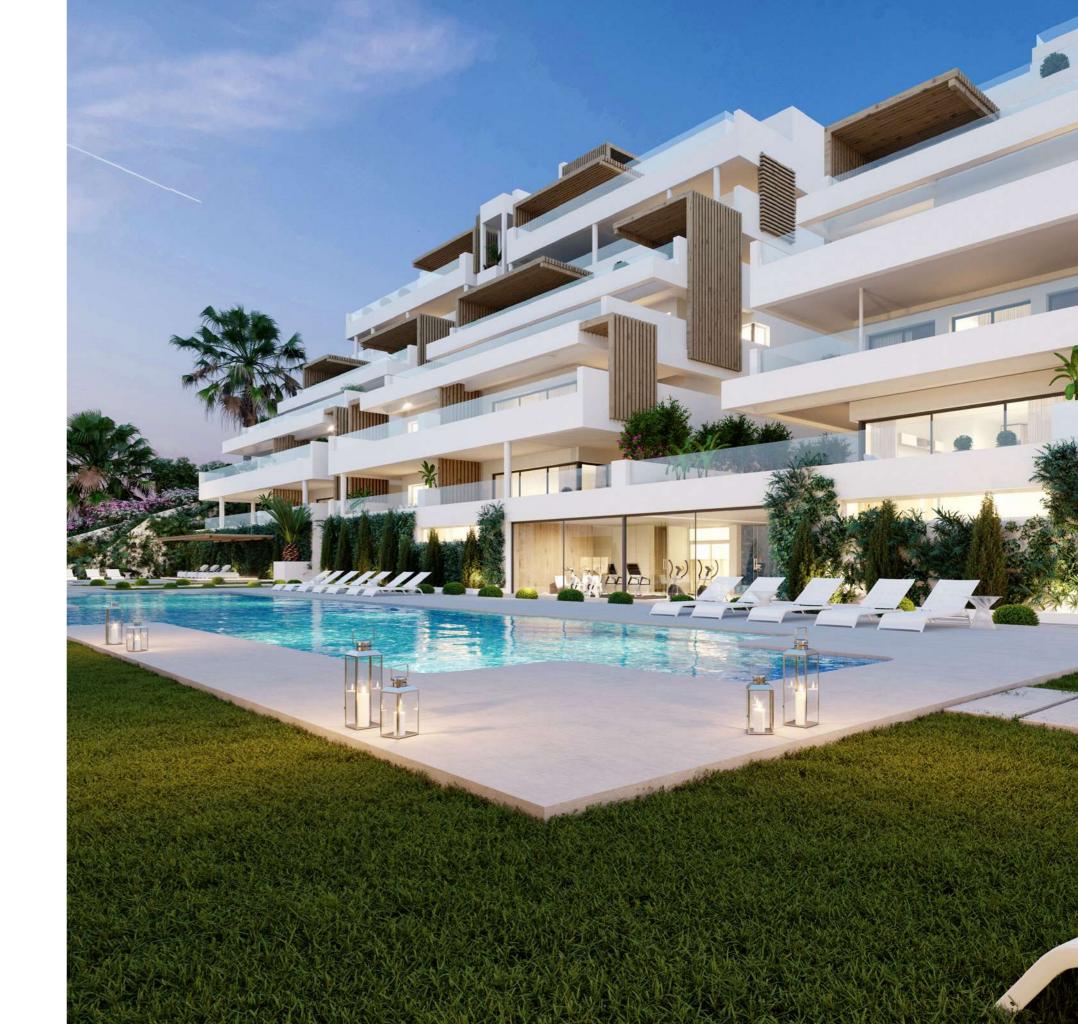

### BUILDING

**ALEXIA** • LIFE, is a residential complex of exclusive design. The independent apartments are distributed in several buildings and form a private urbanization with common zones for your use and enjoyment.

The residential complex consists of **52 homes with 2, 3 and 4 bedrooms**, with large terraces. The ground floor apartments have extensive gardens and the duplex penthouses wonderful terraces.

The common areas have child and adult pools, gym, lounge, social club with gourmet area and playroom.

### **COMMON ZONES**

The residential complex has a fully equipped gym with sports facilities, social premises equipped with kitchen, tv screen and projector (cinema), child and adult pools and landscaped area for free recreation.