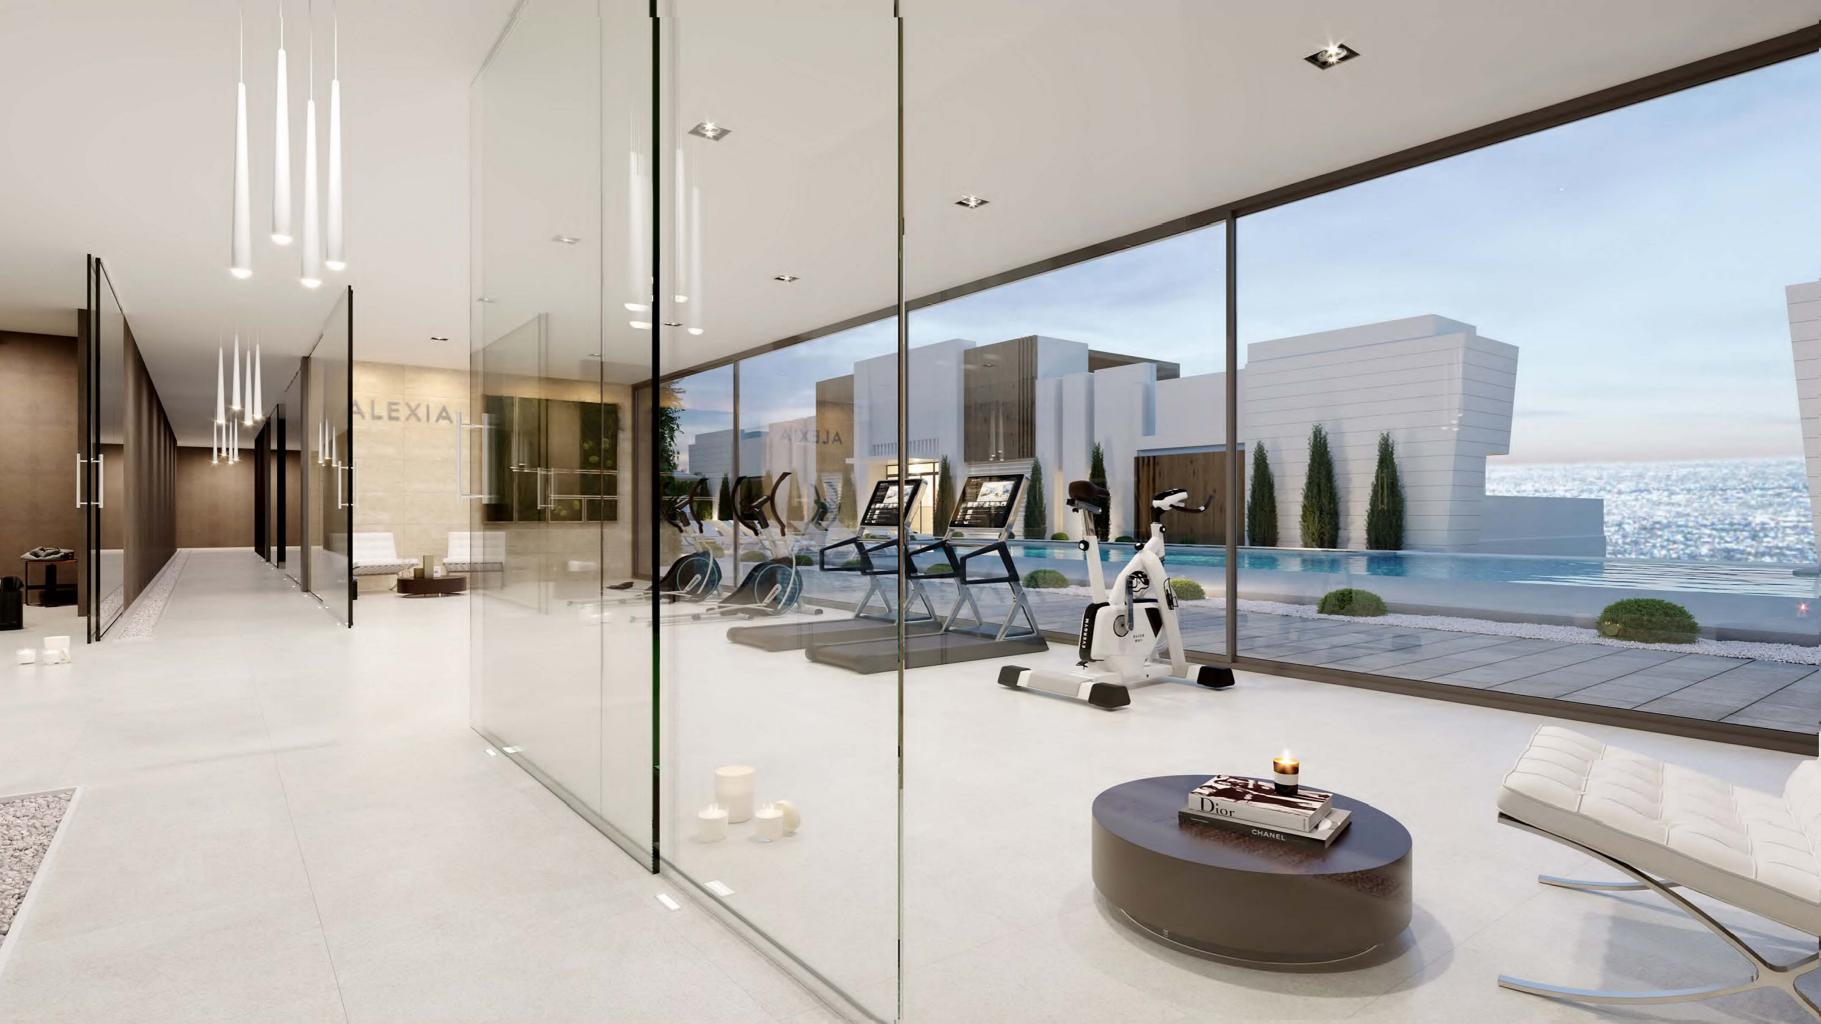

### **COMMON ZONES**

The residential complex has a fully equipped gym with sports facilities, social premises equipped with kitchen, tv screen and projector (cinema), child and adult pools and landscaped area for free recreation.