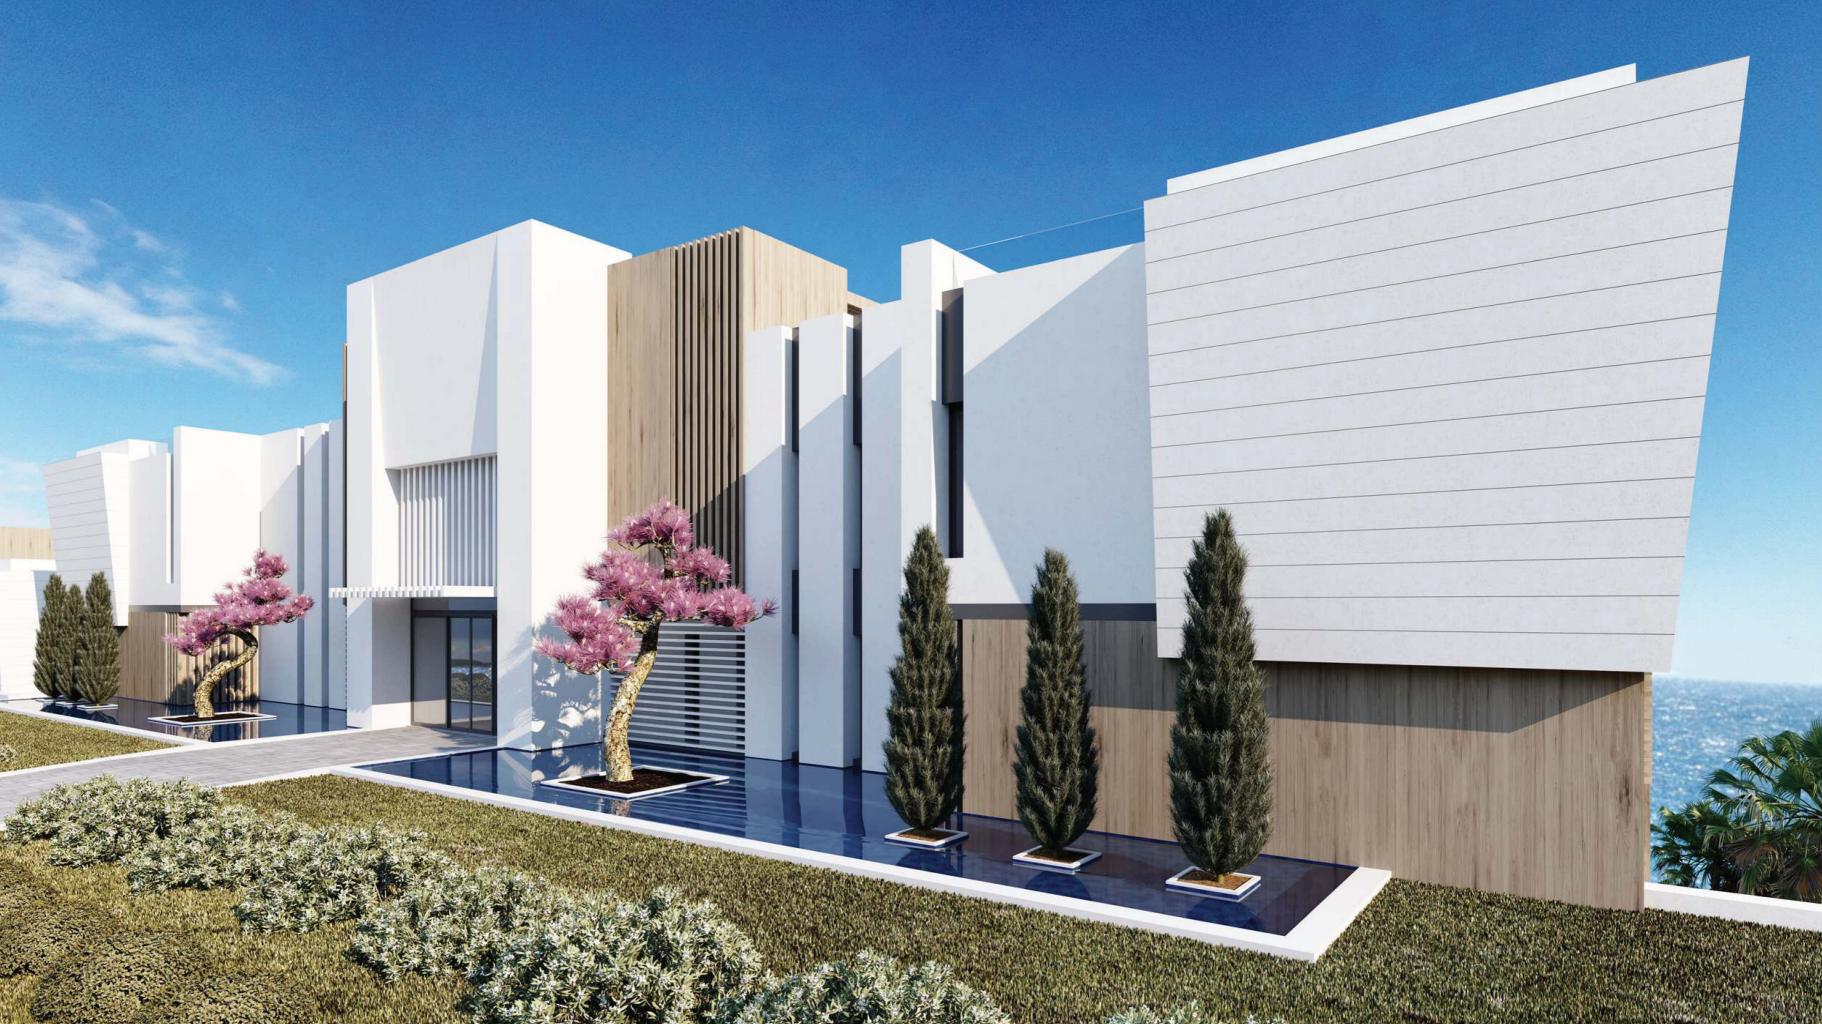

## Hungría, 8 · Estepona (Málaga)

Located in the elevated area of Estepona, with incredible panoramic views of the town and the sea, **ALEXIA · LIFE** 

### FACADE

We have chosen a facade for ALEXIA-LIFE composed of a combination of ceramic cladding elements (with a continuous monolayer coating) and open brick which provides a modern design to your home. There is thermal insulation that guarantees comfort in summer as well as in winter.