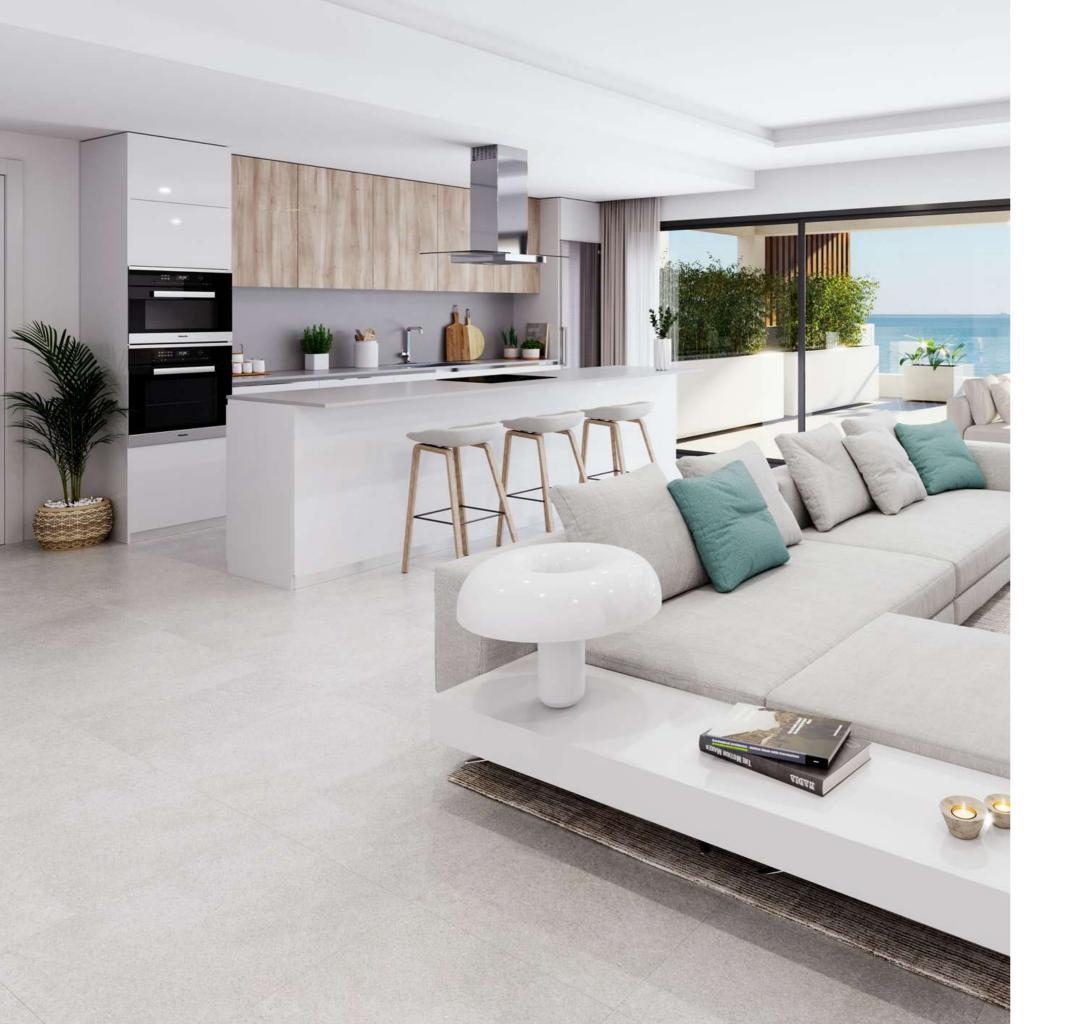

### BUILDING

**ALEXIA** • LIFE, is a residential complex of exclusive design. The independent apartments are distributed in several buildings and form a private urbanization with common zones for your use and enjoyment.

The residential complex consists of **52 homes with 2, 3 and 4 bedrooms**, with large terraces. The ground floor apartments have extensive gardens and the duplex penthouses wonderful terraces.

The common areas have child and adult pools, gym, lounge, social club with gourmet area and playroom.

### **PAVEMENTS AND COATINGS**

In living room, bedrooms and hallways, there are stoneware floor tiles with range of colour options to choose from. Skirting board are of the same material. The paint will be washable smooth white plastic. The floors of the bathrooms and kitchens will be porcelain stoneware and wall tiling will be first quality ceramic. There is a choice of different finishes for the bathrooms.

The kitchen has low and high cupboards with hidden handles. The drawers have 'smooth glide' closing. You will have several choices of colours, for both countertop and cupboard doors.

The kitchen is equipped with induction hob, stainless steel sink, multifunction oven, built-in microwave, combi-fridge, washing machine and decorative bell made of stainless steel.