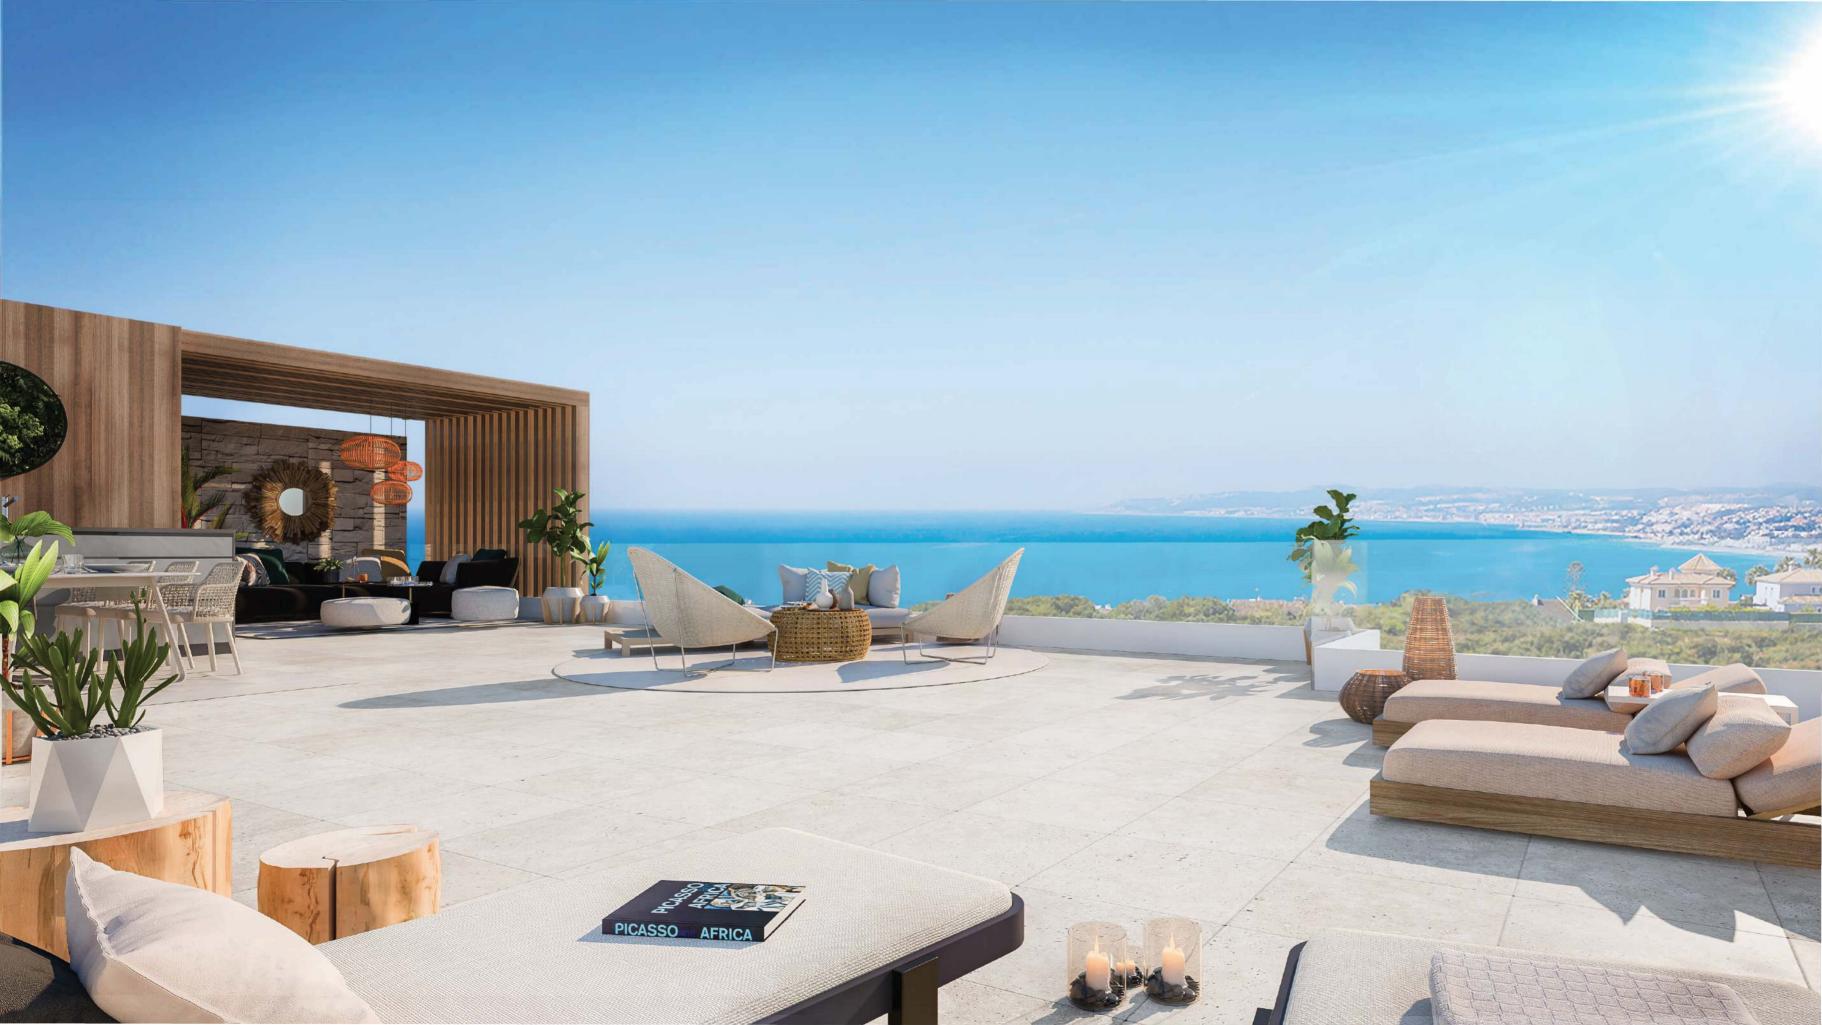

### TERRACE

The terraces have a stoneware non-slip finish floors for outdoors. The terraces have the benefit of glass balustrades, so you can enjoy the best uninterrupted views.

## Hungría, 8 · Estepona (Málaga)

Located in the elevated area of Estepona, with incredible panoramic views of the town and the sea, **ALEXIA · LIFE** 