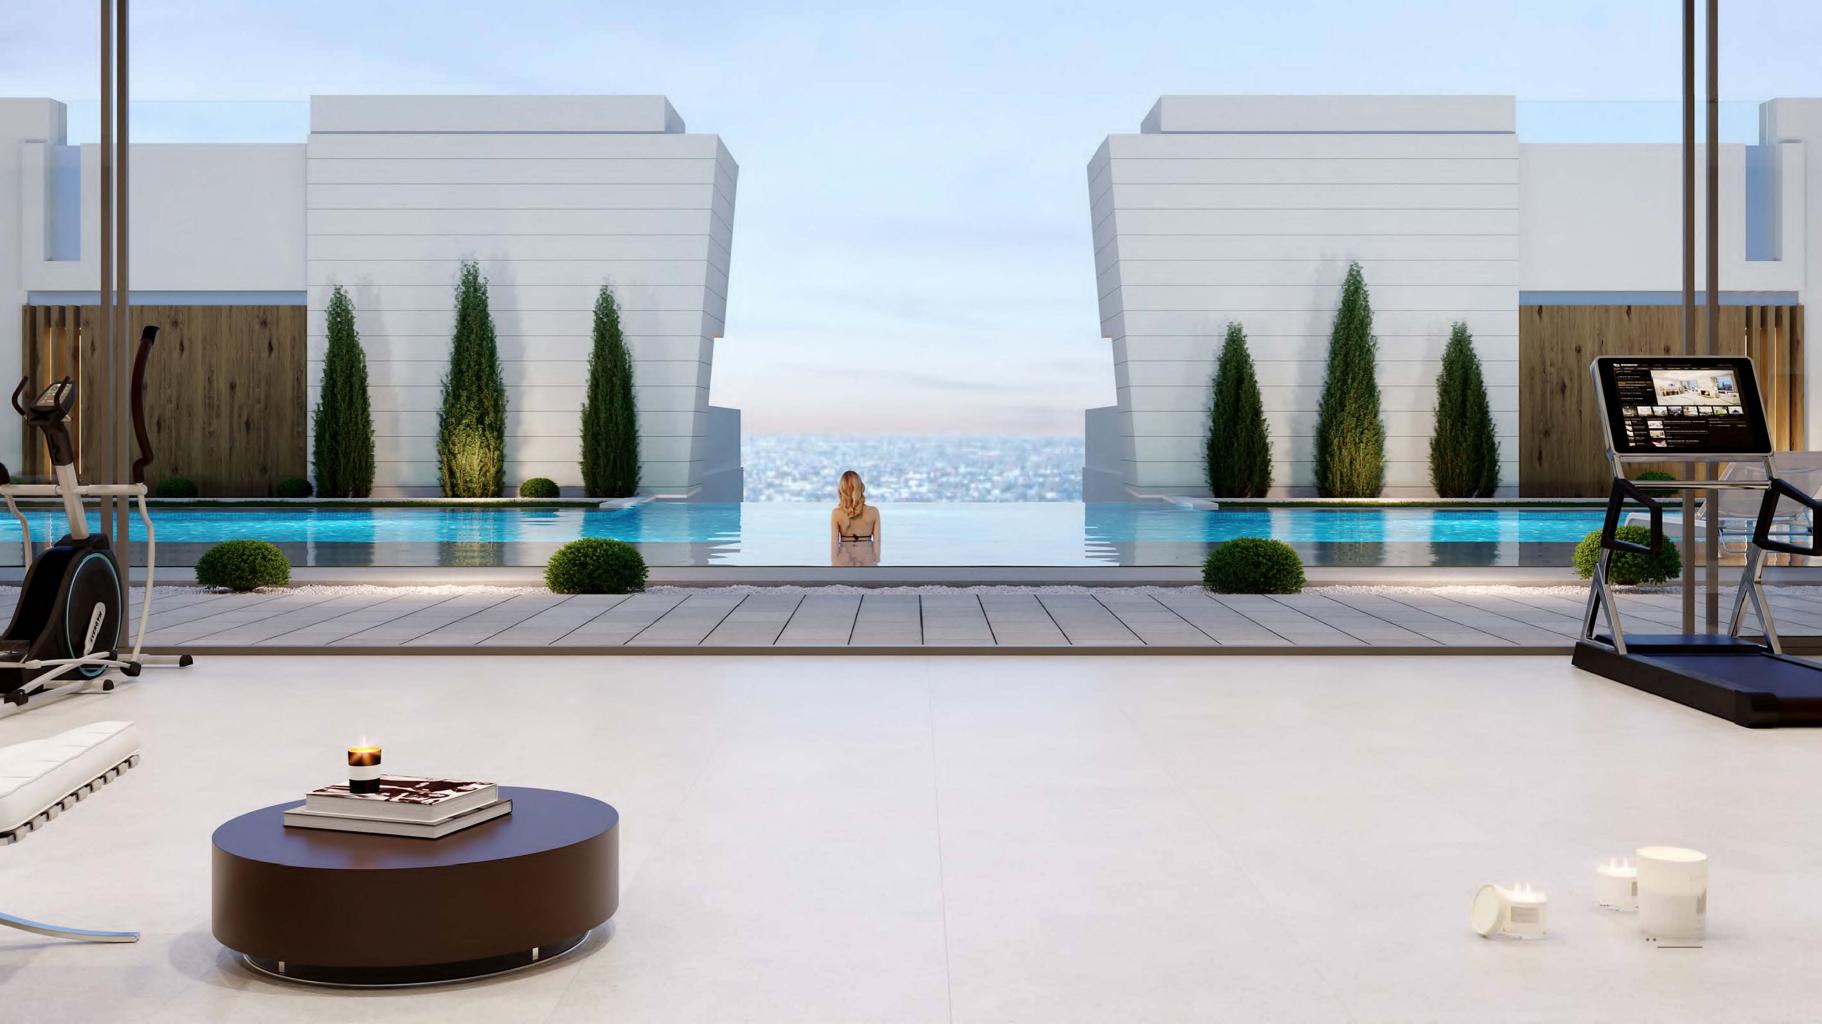

The residential complex consists of **52 homes with 2, 3 and 4 bedrooms**, with large terraces. The ground floor apartments have extensive gardens and the duplex penthouses wonderful terraces.

The common areas have child and adult pools, gym, lounge, social club with gourmet area and playroom.

### **COMMON ZONES**

The residential complex has a fully equipped gym with sports facilities, social premises equipped with kitchen, tv screen and projector (cinema), child and adult pools and landscaped area for free recreation.