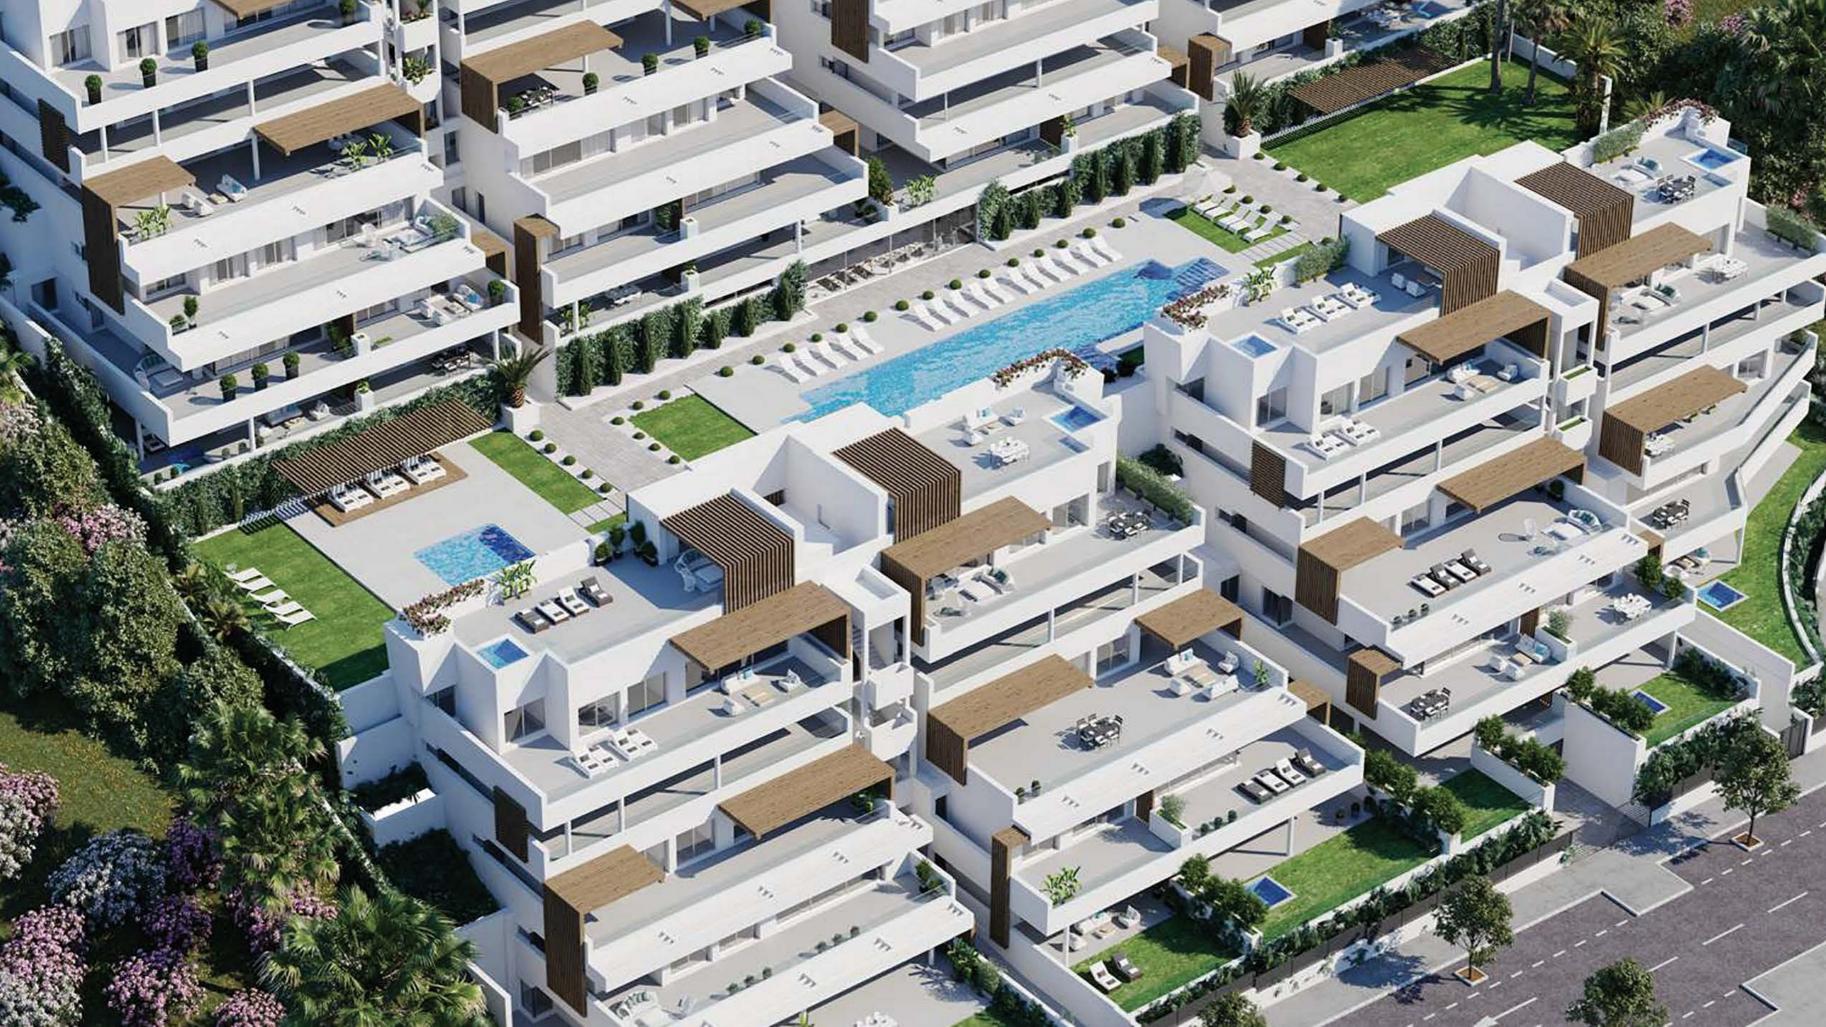

### BUILDING

**ALEXIA** • LIFE, is a residential complex of exclusive design. The independent apartments are distributed in several buildings and form a private urbanization with common zones for your use and enjoyment.

The residential complex consists of **52 homes with 2, 3 and 4 bedrooms**, with large terraces. The ground floor apartments have extensive gardens and the duplex penthouses wonderful terraces.

The common areas have child and adult pools, gym, lounge, social club with gourmet area and playroom.

### **COMMON ZONES**

The residential complex has a fully equipped gym with sports facilities, social premises equipped with kitchen, tv screen and projector (cinema), child and adult pools and landscaped area for free recreation.