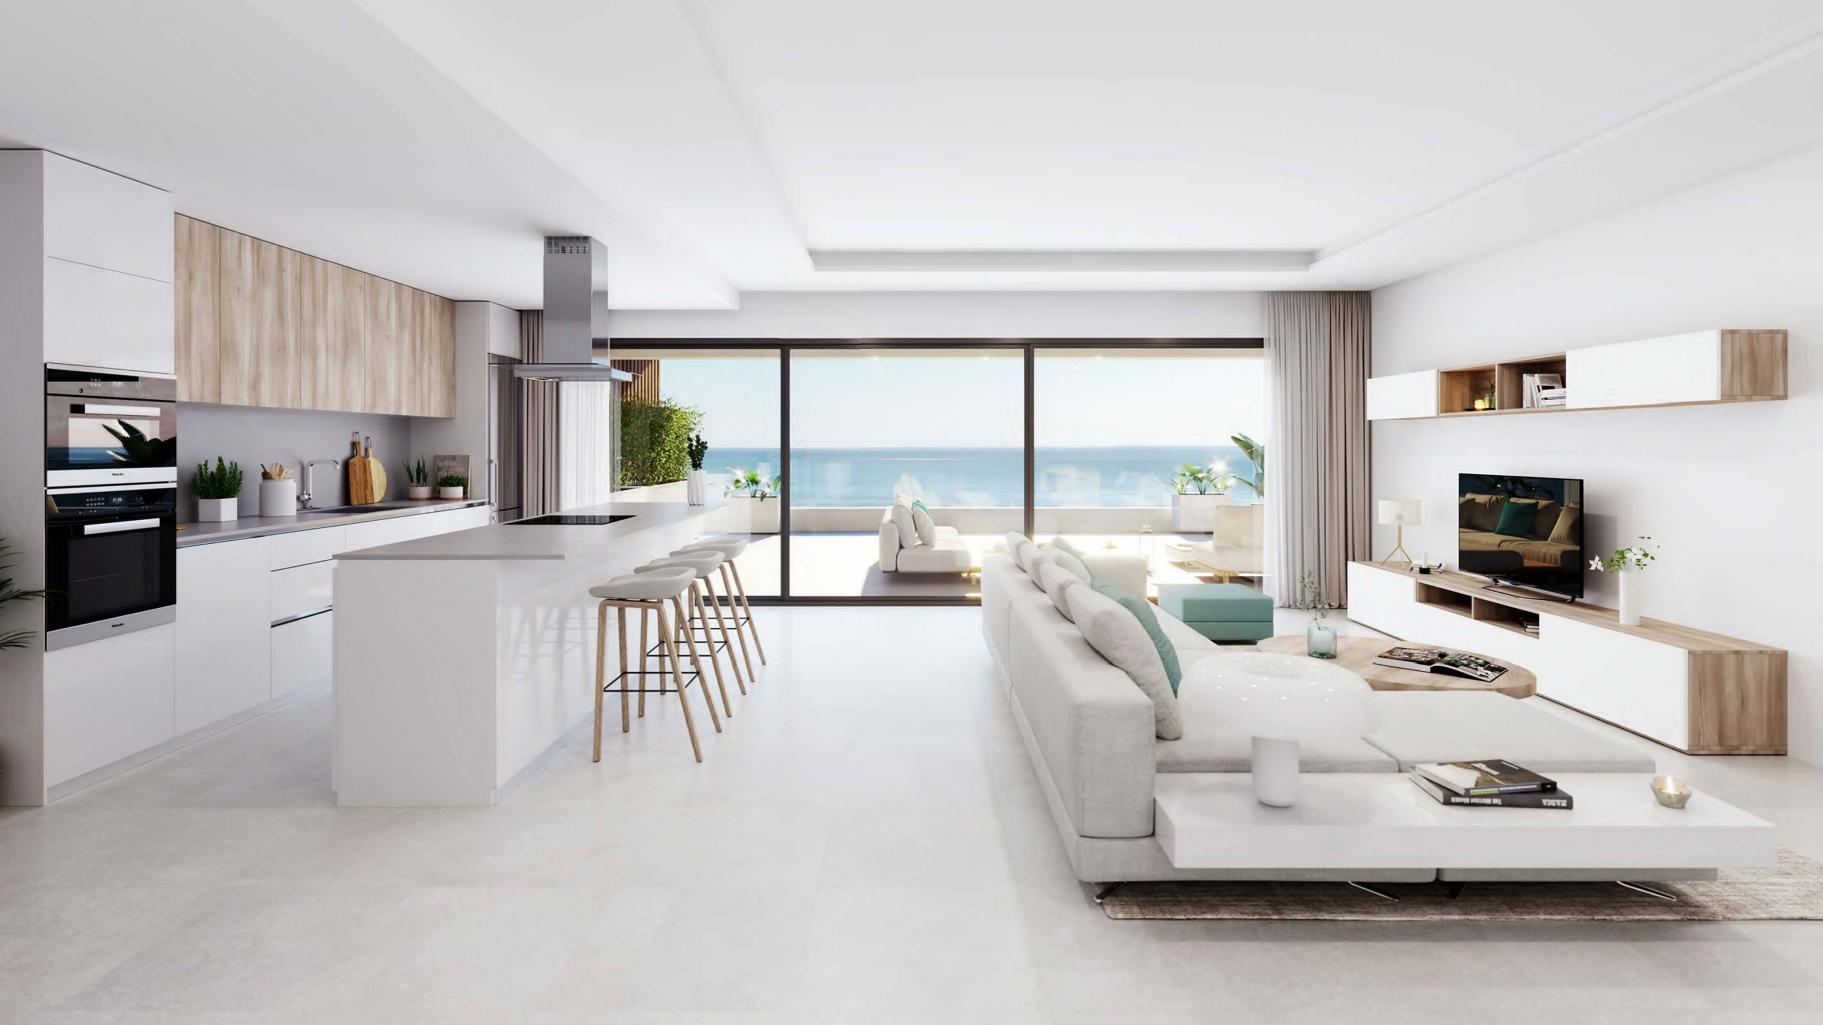

The kitchen has low and high cupboards with hidden handles. The drawers have 'smooth glide' closing. You will have several choices of colours, for both countertop and cupboard doors.

The kitchen is equipped with induction hob, stainless steel sink, multifunction oven, built-in microwave, combi-fridge, washing machine and decorative bell made of stainless steel.

### DECIDE LAYOUT AND DESIGN

No one knows better than you the space needs of your future house. Therefore, we offer you the possibility of choosing the layout of your house within the designs we have and adjust your space to your lifestyle without any additional cost. This way, you can transform a house of three rooms into one of two but of larger size, or choose a space and integrate your kitchen and living room into one place. (Open Space).