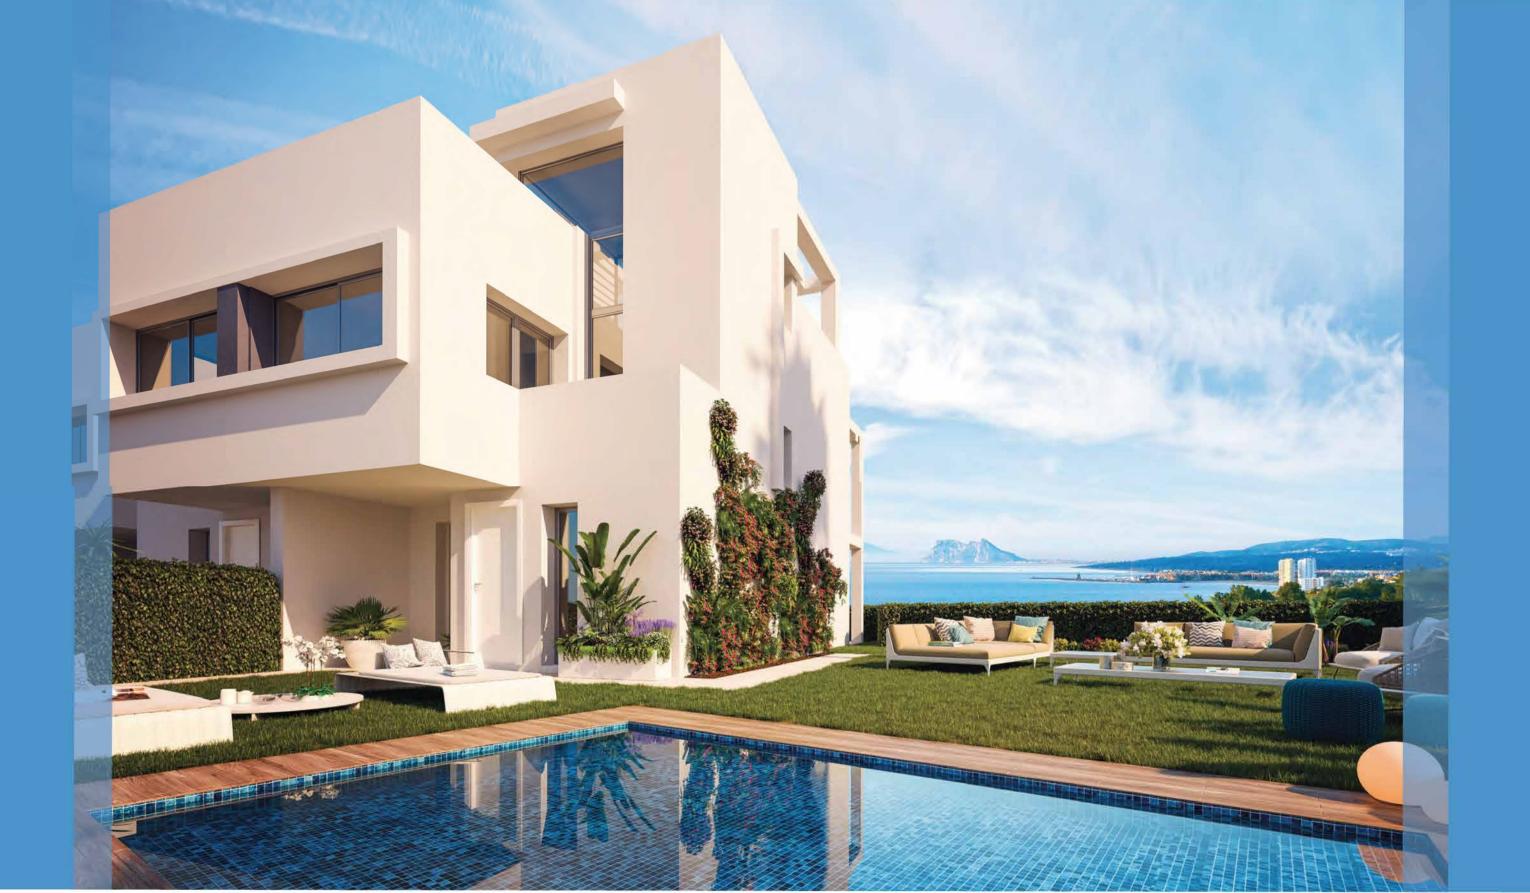

GOLDEN VIEW I is the first phase of a fabulous Residential Development by Exxacon Smart Living. It comprises 33 townhouses of 3 and 4 bedrooms and is located in Bahía de Las Rocas urbanization, Manilva, on the Costa del Sol, Málaga.

At GOLDEN VIEW I you will enjoy the best and most spectacular sea views, stretching to Gibraltar and the Moroccan coastline. All townhouses enjoy the best orientation south and southwest. Ideal surroundings to enjoy the authentic Mediterranean lifestyle.