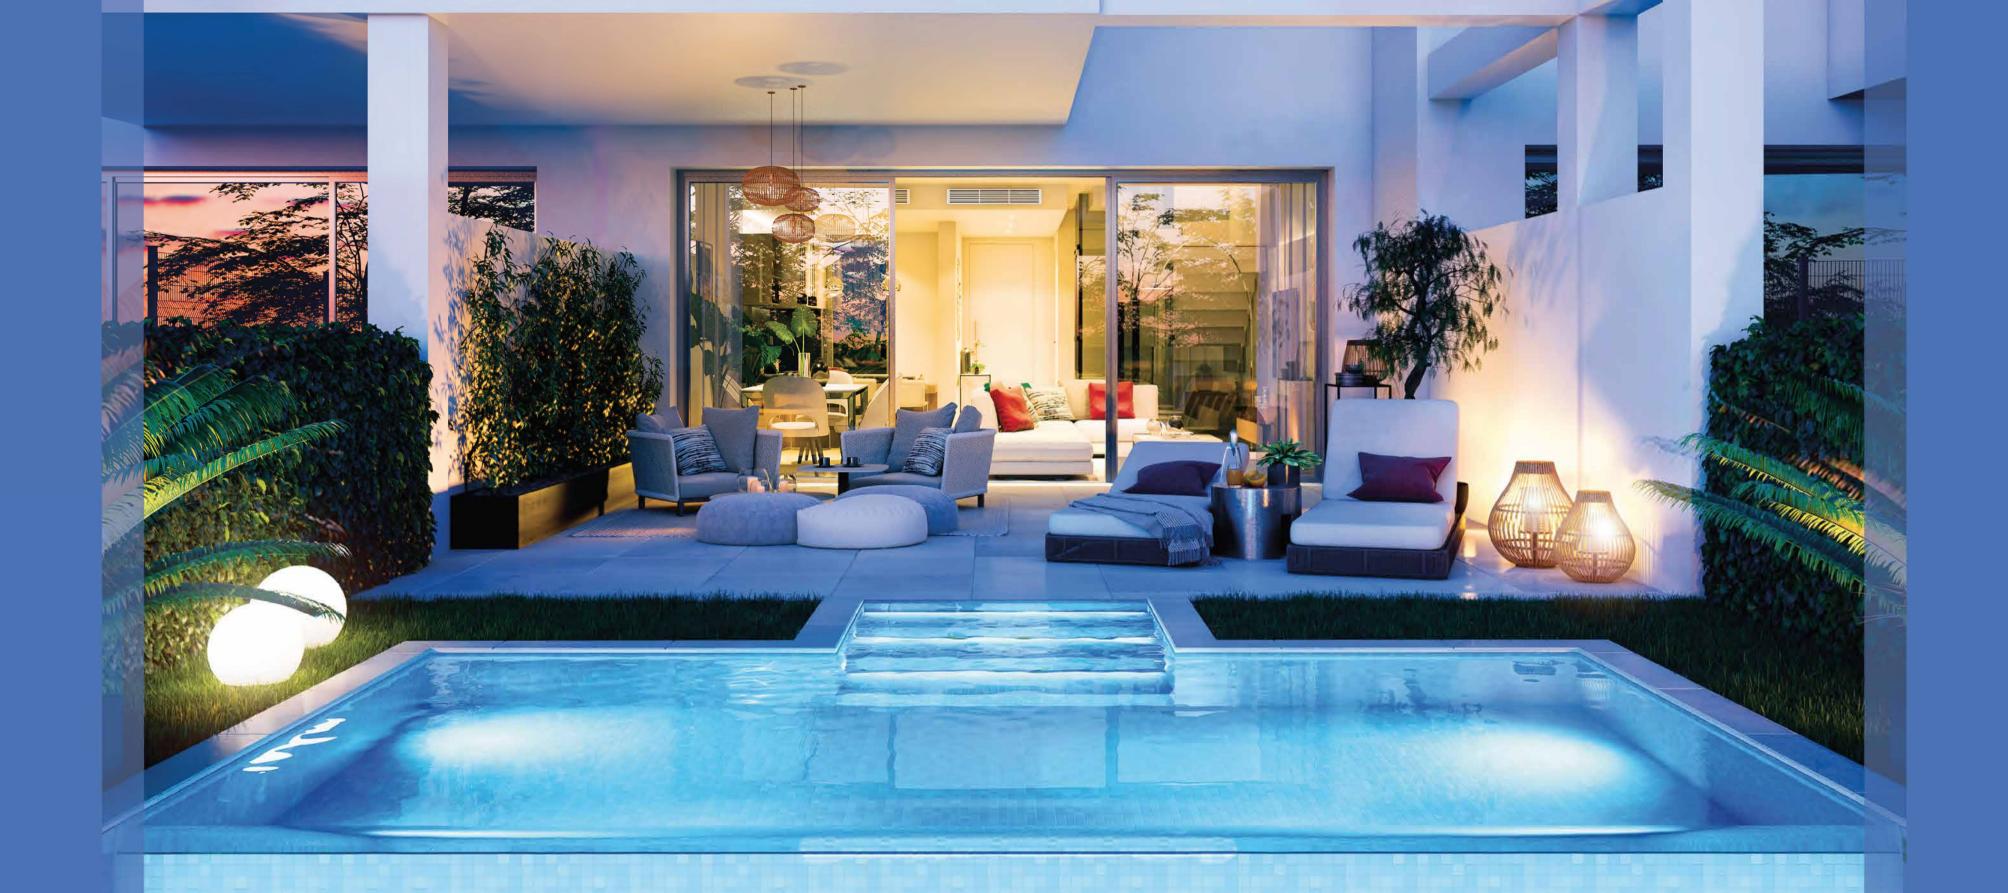

At GOLDEN VIEW I you will enjoy the best and most spectacular sea views, stretching to Gibraltar and the Moroccan coastline. All townhouses enjoy the best orientation south and southwest. Ideal surroundings to enjoy the authentic Mediterranean lifestyle.

## LIVING ROOM

The townhouses will include a total built area ranging from 139 m $^2$  to 145 m $^2$  with basements of 59.20 m $^2$ . Terraces range from 45 m $^2$  to 79 m $^2$ , solariums of 46 m $^2$  and there are also private gardens.

The common denominator is the view and an architectural design of pure lines which acts as a frame for nature to invade every corner of your home and to connect you with the environment. Carefully considered finishes and qualities with a palette of exquisite materials characterize each room to become friendly, warm and symbolic.