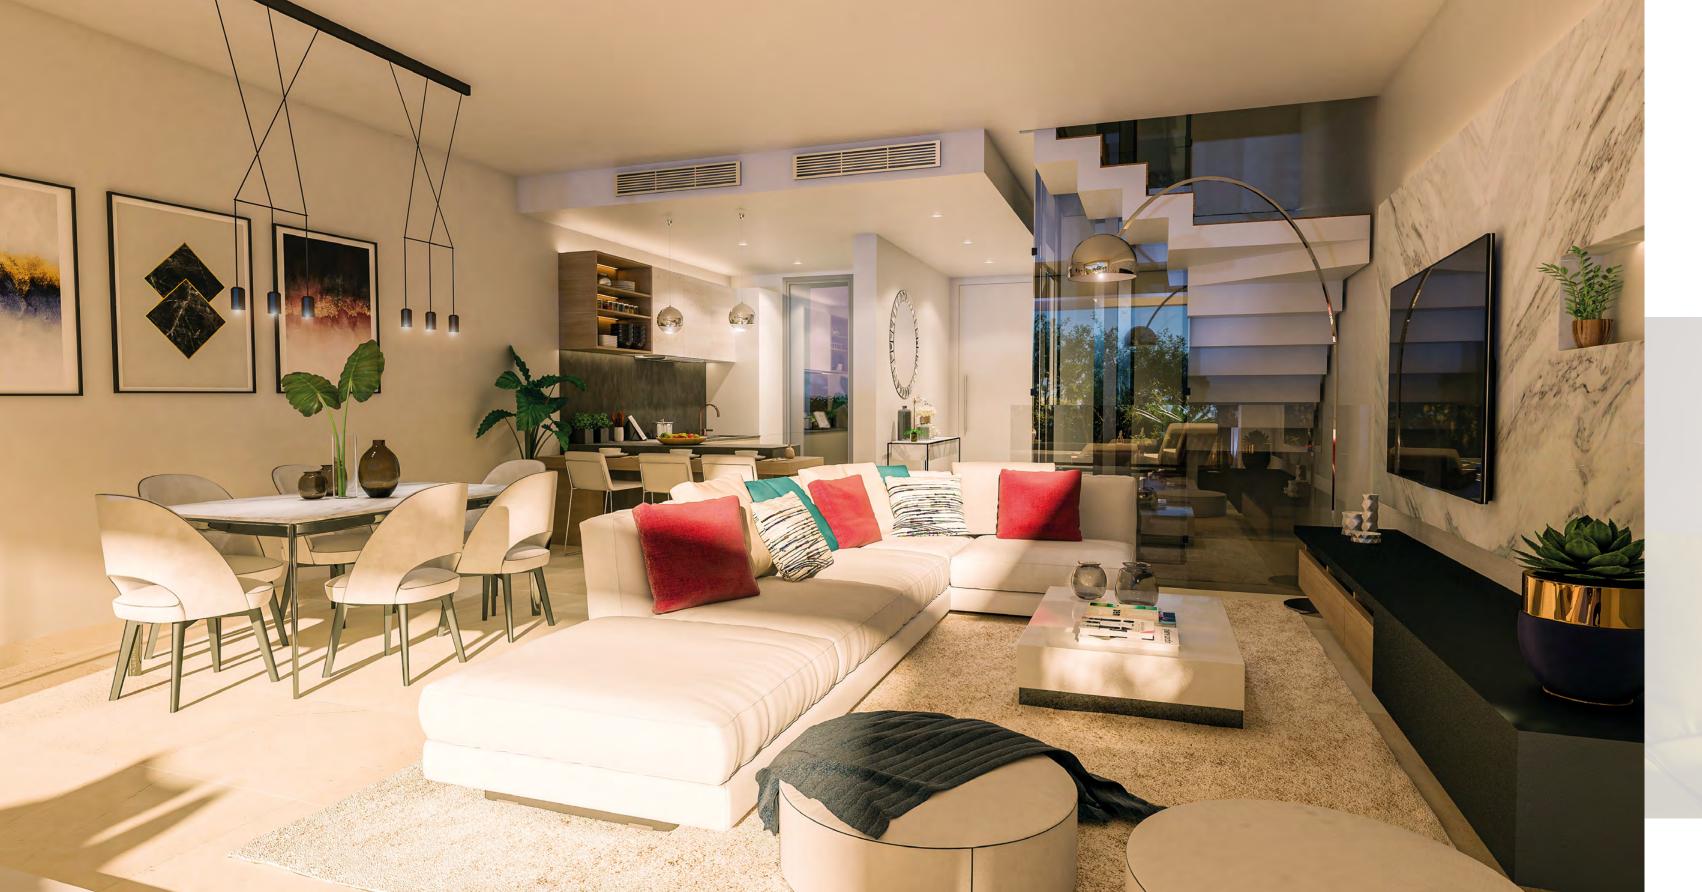

## LIVING ROOM

The townhouses will include a total built area ranging from 139 m $^2$  to 145 m $^2$  with basements of 59.20 m $^2$ . Terraces range from 45 m $^2$  to 79 m $^2$ , solariums of 46 m $^2$  and there are also private gardens.

The common denominator is the view and an architectural design of pure lines which acts as a frame for nature to invade every corner of your home and to connect you with the environment. Carefully considered finishes and qualities with a palette of exquisite materials characterize each room to become friendly, warm and symbolic.