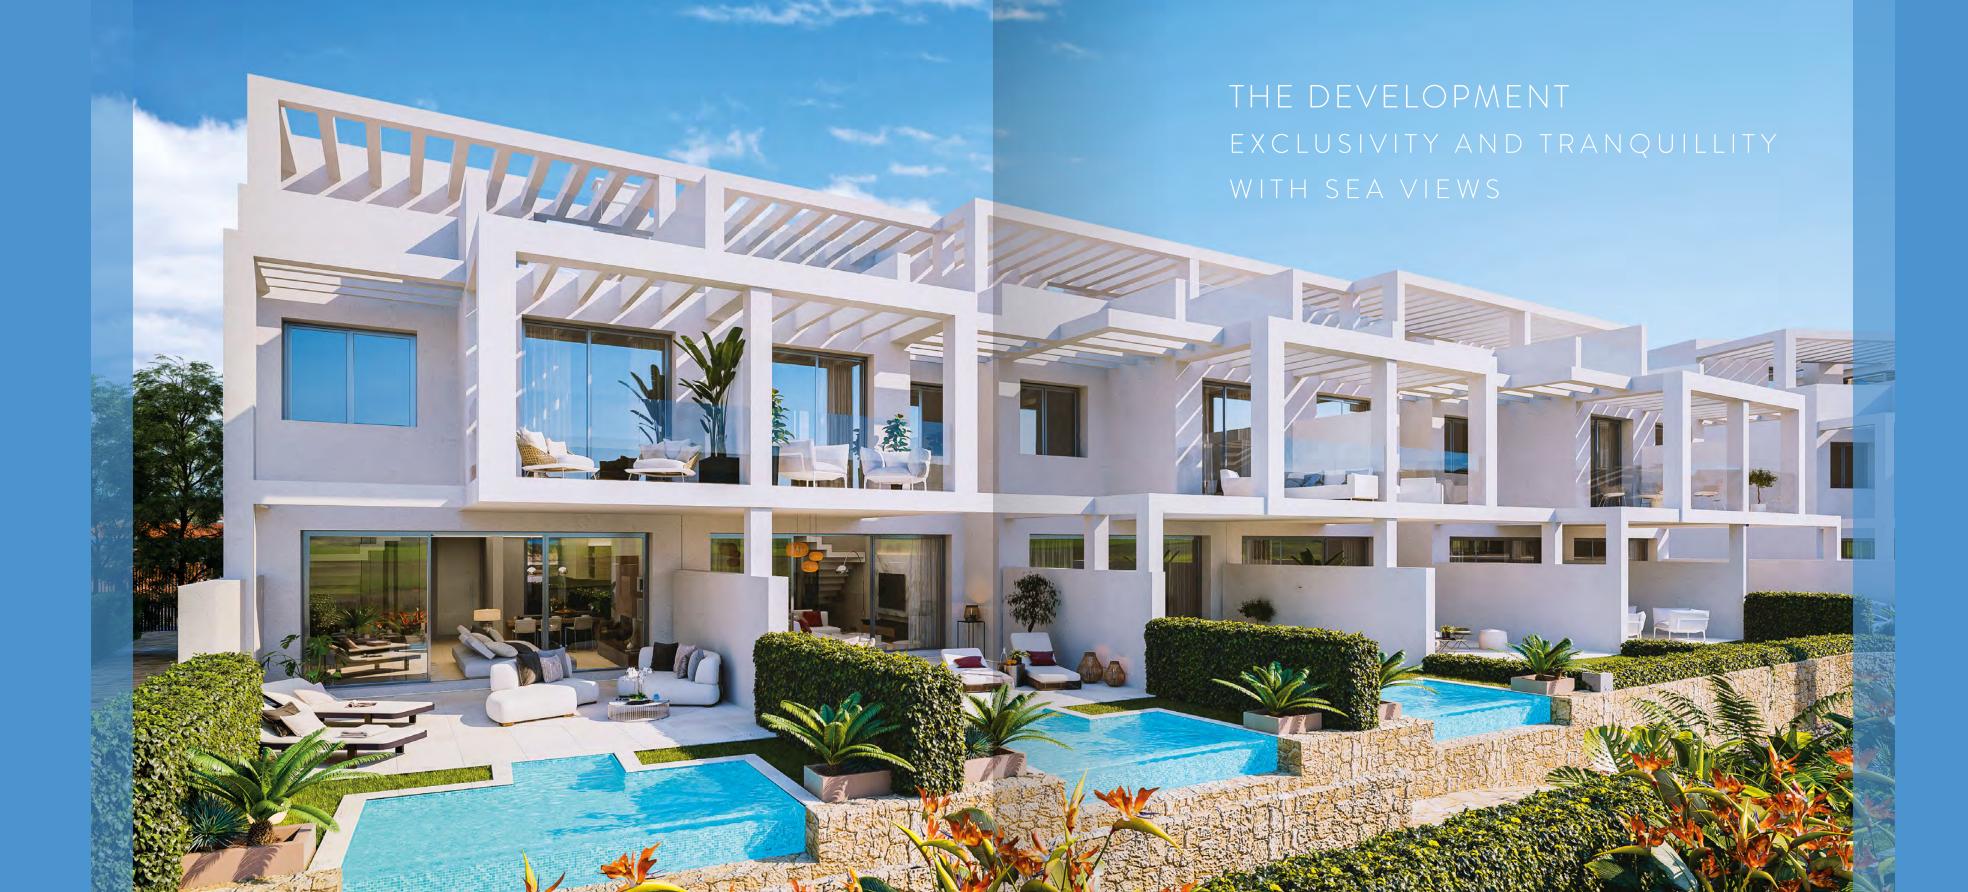

GOLDEN VIEW I is the first phase of a fabulous Residential Development by Exxacon Smart Living. It comprises 33 townhouses of 3 and 4 bedrooms and is located in Bahía de Las Rocas urbanization, Manilva, on the Costa del Sol, Málaga.

At GOLDEN VIEW I you will enjoy the best and most spectacular sea views, stretching to Gibraltar and the Moroccan coastline. All townhouses enjoy the best orientation south and southwest. Ideal surroundings to enjoy the authentic Mediterranean lifestyle.

## LIVING ROOM

The townhouses will include a total built area ranging from 139 m $^2$  to 145 m $^2$  with basements of 59.20 m $^2$ . Terraces range from 45 m $^2$  to 79 m $^2$ , solariums of 46 m $^2$  and there are also private gardens.

The common denominator is the view and an architectural design of pure lines which acts as a frame for nature to invade every corner of your home and to connect you with the environment. Carefully considered finishes and qualities with a palette of exquisite materials characterize each room to become friendly, warm and symbolic.