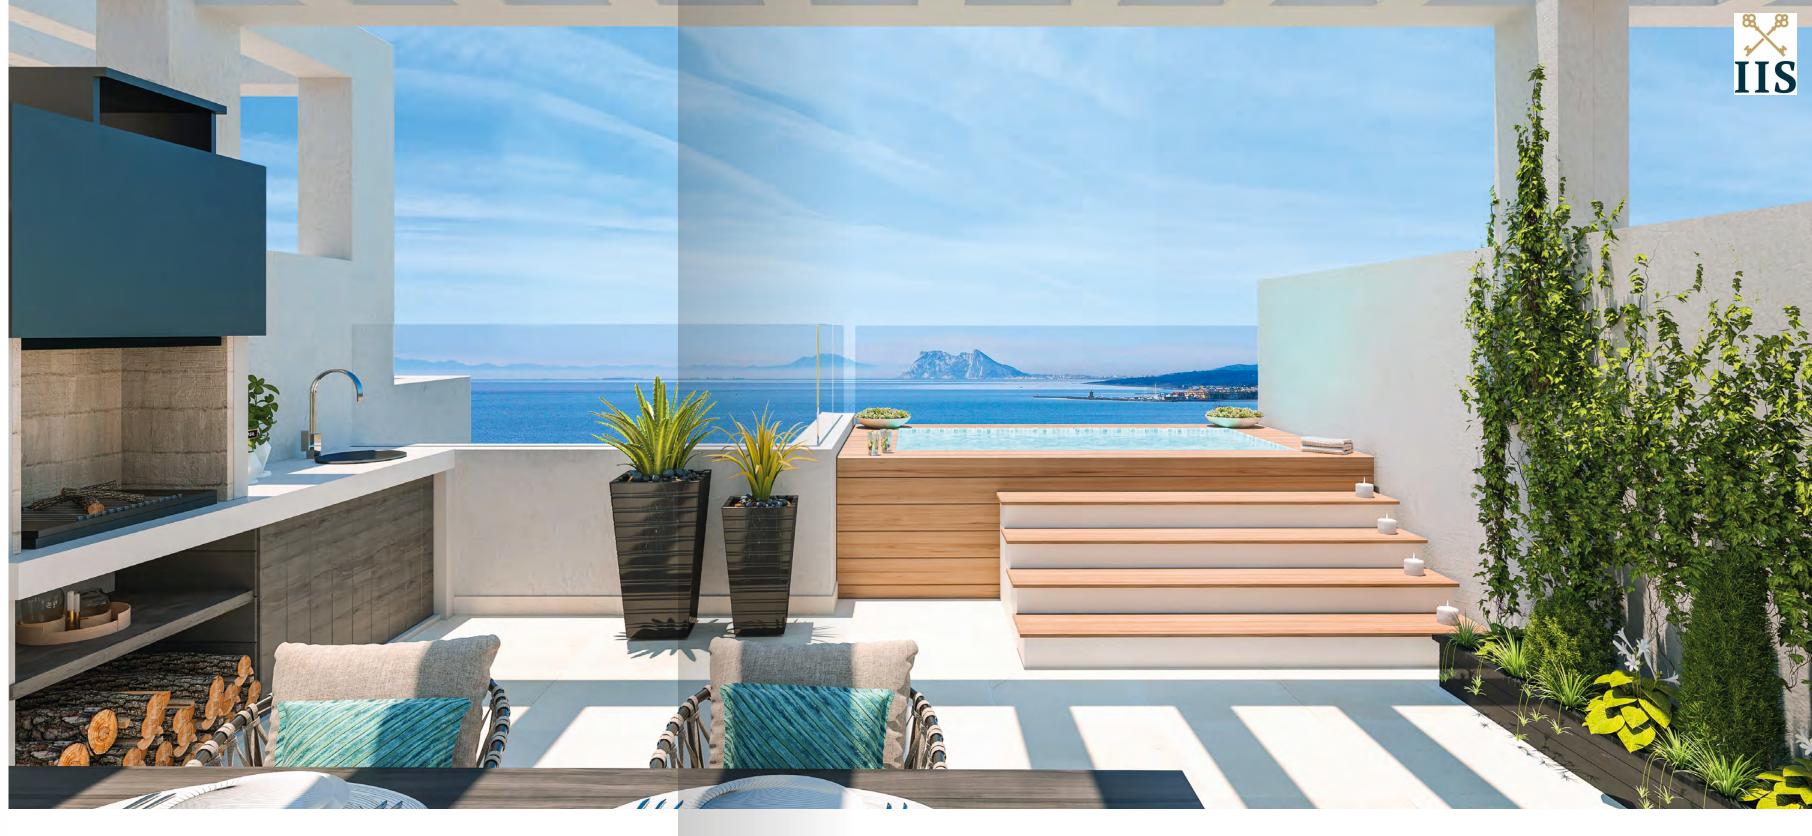

At GOLDEN VIEW I you will enjoy the best and most spectacular sea views, stretching to Gibraltar and the Moroccan coastline. All townhouses enjoy the best orientation south and southwest. Ideal surroundings to enjoy the authentic Mediterranean lifestyle.

# CUSTOMIZE YOUR DREAM HOME

A dream home tailor made for you with an extensive range of "extra options" among others the following are on offer:

- A 4<sup>th</sup> bedroom with en suite bathroom.
- Private pool in the garden.
- Installation of a swimming pool or Jacuzzi on the solarium.
- Installation of a barbecue on the solarium.
- Panoramic lift.
- Automatic door to the garage.

## COMMON AREAS

The private garage is spacious enough to park two cars, gardens will have a carefully considered landscaped design, large swimming pools will incorporate modern latest generation technology, eg. neolysis system to achieve much healthier water. There will also be a paddle tennis court, children's area, LED lighting in all communal areas for maximum energy efficiency.