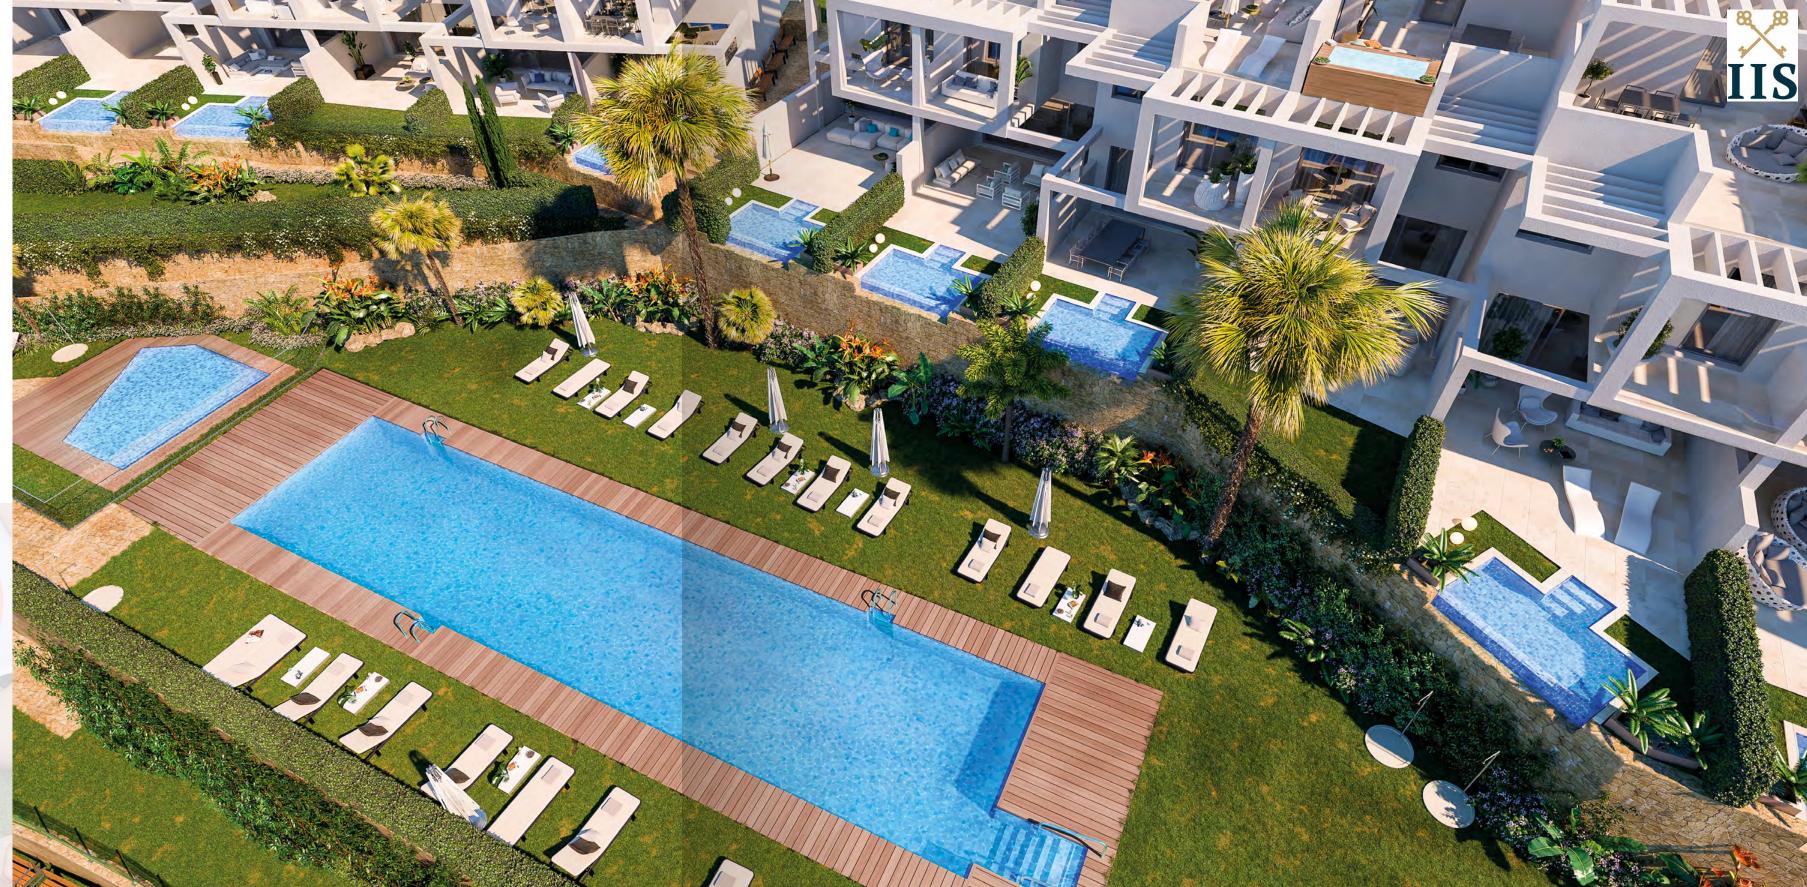

## COMMON AREAS

The private garage is spacious enough to park two cars, gardens will have a carefully considered landscaped design, large swimming pools will incorporate modern latest generation technology, eg. neolysis system to achieve much healthier water. There will also be a paddle tennis court, children's area, LED lighting in all communal areas for maximum energy efficiency.

GOLDEN VIEW I is the first phase of a fabulous Residential Development by Exxacon Smart Living. It comprises 33 townhouses of 3 and 4 bedrooms and is located in Bahía de Las Rocas urbanization, Manilva, on the Costa del Sol, Málaga.