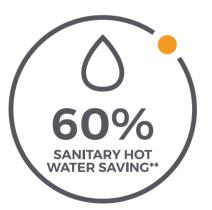

Homes that breathe technology

The building has A energy rating which is a reduction on  $CO_2$  emissions and a significant reduction on the energetic demand of the building (heating, cooling system, and sanitary hot water). The estimated saving, adding the energetic expense of gas and anual electricity, could be up to 780 euros.

- tis a clean and renewable energy that produces a 25% less of CO<sub>2</sub> emissions than a system fed by natural gas and a 50% less than a system feed by diesel.
- They have a high efficiency as they get up to 75% of its energy from the air and only a 25% from the electricity.
- Achievement of economic savings on the energetic invoice if compare with conventional systems (gas, electricity).
- Achievement of economic savings as it does not have gas supply.
- Reduction of the maintenance costs as it has only one equipment for the production of heating, cooling and sanitary hot water.