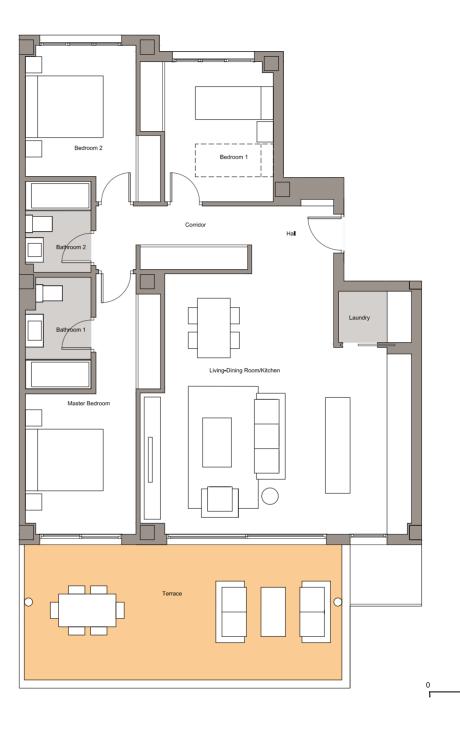

We have taken care of every detail in the rooms in a nice balance with the energetics efficiency and the sustainability. The residential complex will consist on 93 properties from 2 to 4 bedrooms with wide terraces, parking space and storage room. Many of these apartments will enjoy sea views.

A private space to practice sport without leaving home.
You will have an area open 365 days a year for your cardiovascular and strength training.

16

**2 BEDROOMS FLOOR PLAN** 

**4 BEDROOMS FLOOR PLAN** 

Vía Célere builds areas that are adjusted to your needs, we create buildings of low consumption, highly isolated. Houses with the latest technology developed for the daily use on a comfortable way.