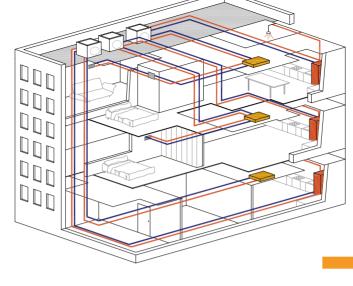

#### Aerothermal energy for heating, cooling and sanitary hot water

The properties have an aerothermal heat pump system of individual production to cover the heating, cooling and sanitary hot water system demand.

- tis a clean and renewable energy that produces a 25% less of CO<sub>2</sub> emissions than a system fed by natural gas and a 50% less than a system feed by diesel.
- They have a high efficiency as they get up to 75% of its energy from the air and only a 25% from the electricity.
- Achievement of economic savings on the energetic invoice if compare with conventional systems (gas, electricity).
- Achievement of economic savings as it does not have gas supply.
- Reduction of the maintenance costs as it has only one equipment for the production of heating, cooling and sanitary hot water.