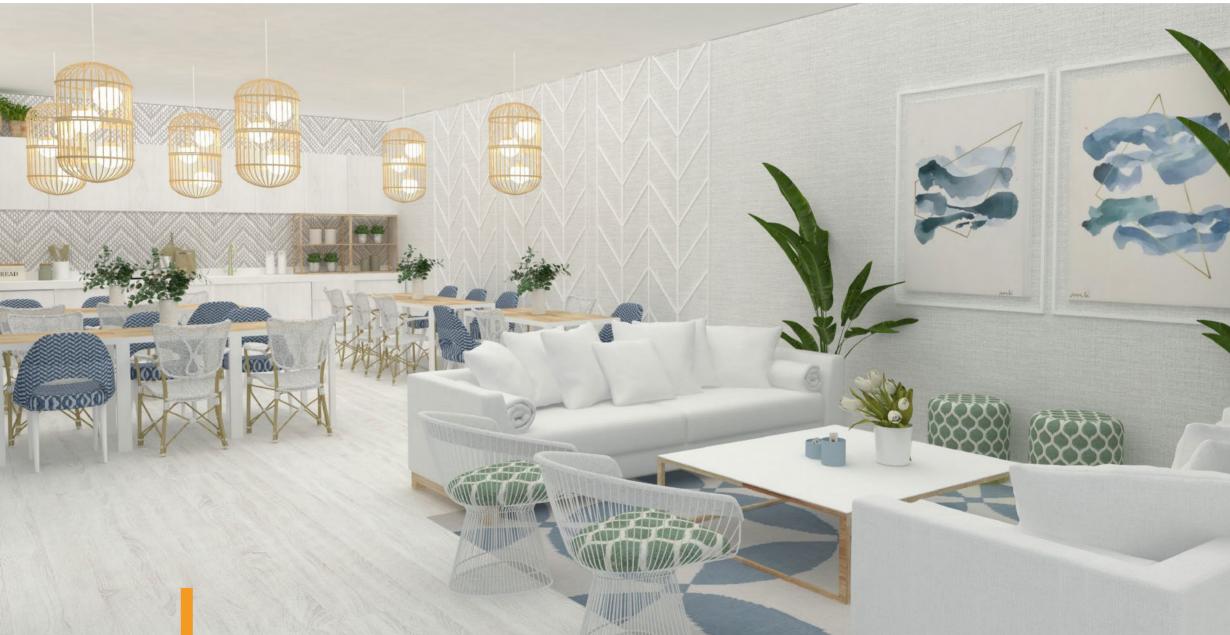

The common areas are compounded of big garden surfaces, social lounge, gym, spa area, swimming pool and spaces for events and barbecues.

Vanguard, quality and a special care with the space and light are aspects that make Cala Serena an extraordinary development in the province of Malaga.

The common areas are, without any doubt, a repertory of great advantages that will make your life much easier.

There is no better way to relax than visiting the spa located in the development.

The possibility of enjoy and to cool down in the hot months, and only a few metres from the house, is other important point from Cala Serena. From curved lines, thought and designed for the family entertainment and surrounded by gardens, it has on the same surface an area for children and adults and a jacuzzi. A space for relax that does not overlook any detail.