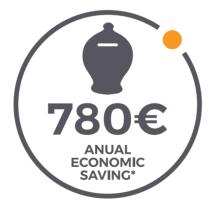

Homes that breathe technology

The building has A energy rating which is a reduction on  $CO_2$  emissions and a significant reduction on the energetic demand of the building (heating, cooling system, and sanitary hot water). The estimated saving, adding the energetic expense of gas and anual electricity, could be up to 780 euros.