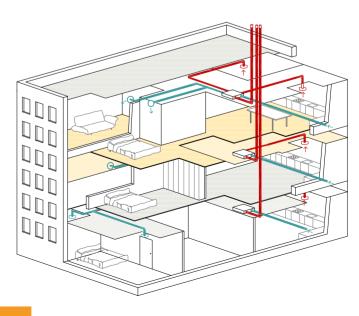

### Ventilation of the dual flow properties with heat recovery

Controlled ventilation of the property, being not necessary the opening of windows for such ventilation.

- Continuous ventilation of the property through the extraction directed from baths and kitchen and impulsion directed from bedrooms and living room.
- Recovery of the heat from the extraction air.
- Introduction of the exterior air preheated and filtered in winter time and free-cooling in summer.
- Improvement of the acoustic isolation of the property as it is not necessary to keep the window open for a proper ventilation.
- Avoid the accumulation of odours and toxic gases as well as the appearance of mould and condensation inside the property.
- Avoid the appearance of uncomfortable streams of air inside the property.