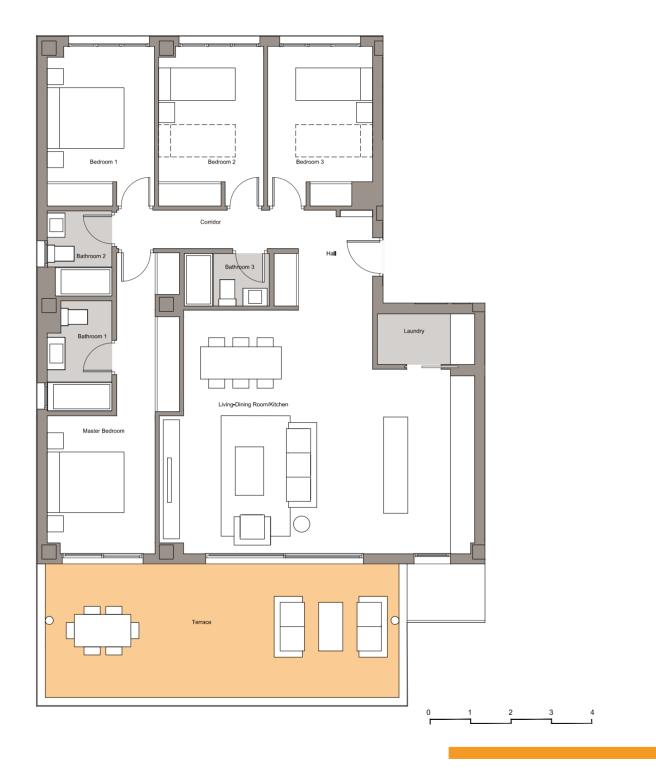

We have taken care of every detail in the rooms in a nice balance with the energetics efficiency and the sustainability. The residential complex will consist on 93 properties from 2 to 4 bedrooms with wide terraces, parking space and storage room. Many of these apartments will enjoy sea views.

A private space to practice sport without leaving home.
You will have an area open 365 days a year for your cardiovascular and strength training.

16

**2 BEDROOMS FLOOR PLAN** 

**4 BEDROOMS FLOOR PLAN** 

Vía Célere builds areas that are adjusted to your needs, we create buildings of low consumption, highly isolated. Houses with the latest technology developed for the daily use on a comfortable way.