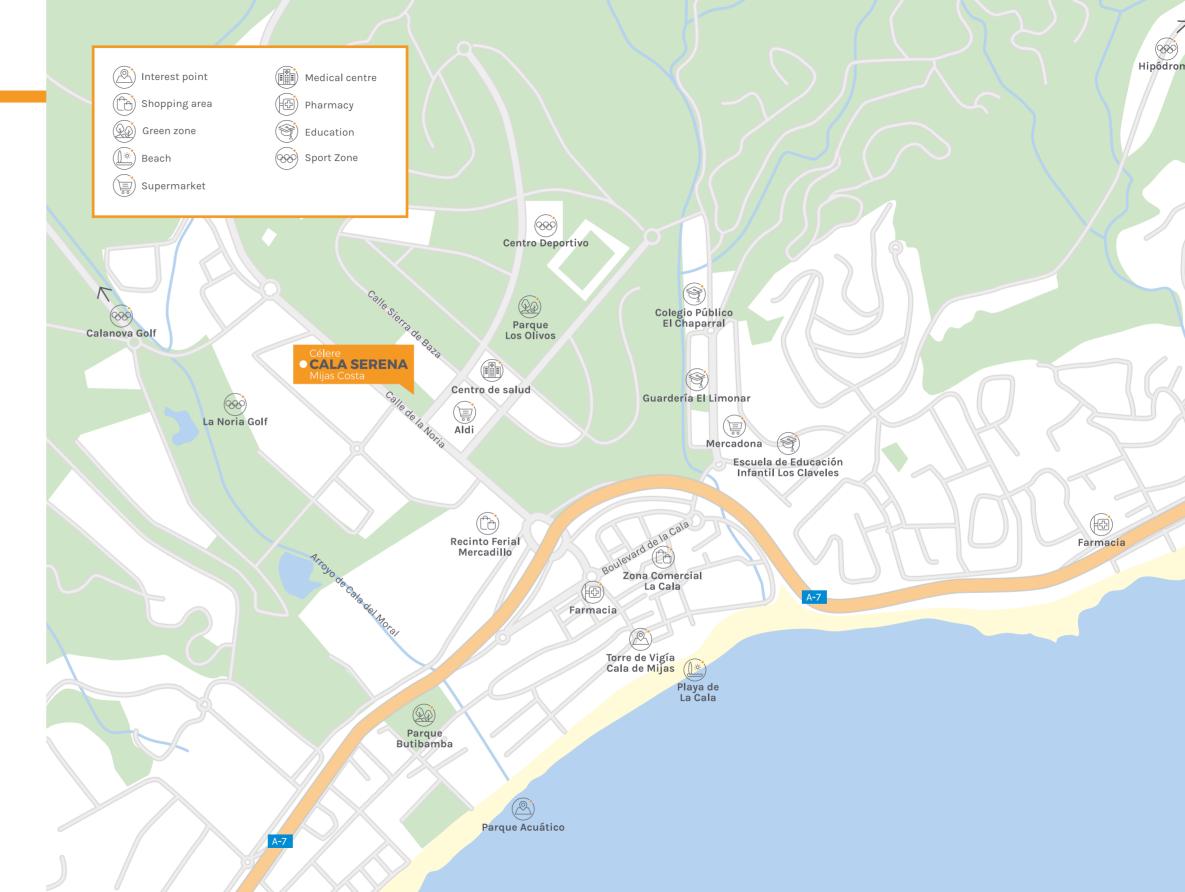

Célere Cala Serena has a privileged location that will allow you to enjoy all the charms from La Cala de Mijas walking. You can walk to the beach, to the chiringuitos, supermarkets, banks, golf courses, restaurants, etc. The La Noria Street, where Célere Cala Serena is located, is the main artery of this village and also the most exclusive location due to the quality of their new buildings.

La Cala de Mijas has an strategic location within the Costa del Sol that allows you to drive to all points of interest of this coast in less than 20 minutes.

You can drive to the airport, to Puerto Banús, to Marbella and to more than 30 golf courses in less than 20 minutes.

You can drive to the commercial area of La Cañada or Centro Comercial Miramar in less than 10 minutes and to the beaches of Cabo Pino or Playamarina in less than 5 minutes. However, one of the charms of this unique location is the proximity of all types of services that covers all your needs and wishes at walking distance.