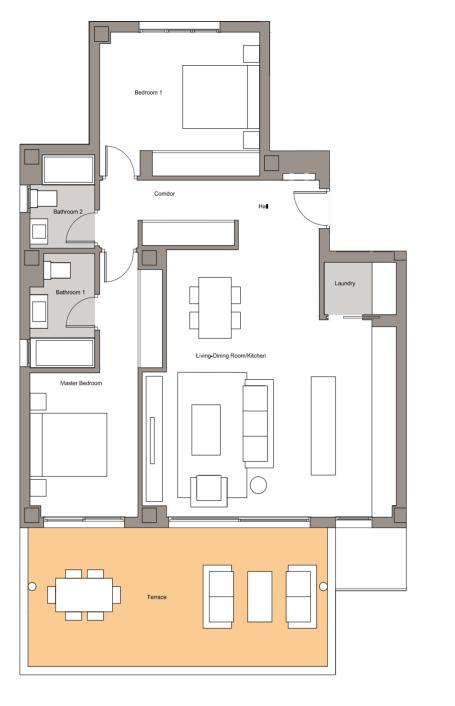

We have taken care of every detail in the rooms in a nice balance with the energetics efficiency and the sustainability. The residential complex will consist on 93 properties from 2 to 4 bedrooms with wide terraces, parking space and storage room. Many of these apartments will enjoy sea views.

A private space to practice sport without leaving home.
You will have an area open 365 days a year for your cardiovascular and strength training.

16

**2 BEDROOMS FLOOR PLAN** 

**4 BEDROOMS FLOOR PLAN** 

Vía Célere builds areas that are adjusted to your needs, we create buildings of low consumption, highly isolated. Houses with the latest technology developed for the daily use on a comfortable way.