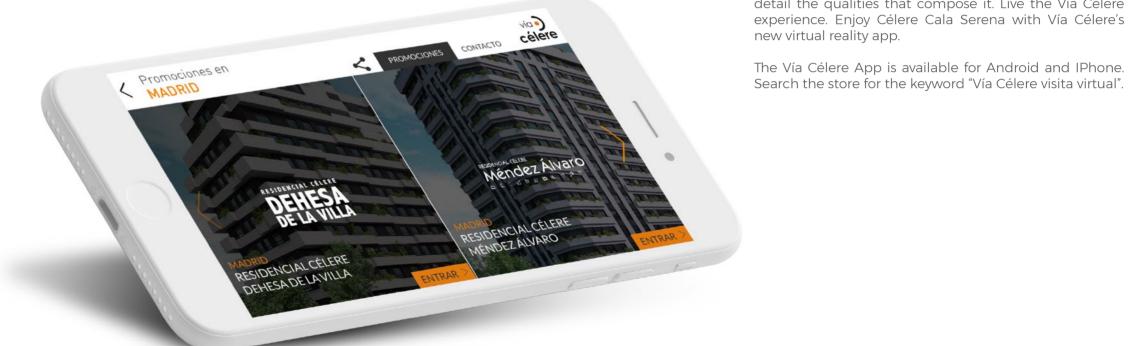

This is the beginning of your new home, enjoy the journey.

The Vía Célere App is available for Android and IPhone. Search the store for the keyword "Vía Célere visita virtual".

Vía Célere offers you a different way to visualize your

new virtual reality app.

Vía Célere has at your disposal an interior designer to make If you have any doubts about which layout suits better In Vía Célere we think that a house is nothing if it cannot where owner and home acquire only one meaning, about the use of painted paper or about the chromatic exclusive that talks about you in all its details. Without any additional cost for you we offer professional range that will combine better according to the style and specialized advice of a designer that will help you to of your home, we can help you to solve them with our We also think you have to enjoy it without problems, give expression to your ideas in every corner of your new consultant service. house, creating spaces according to your likes and needs.