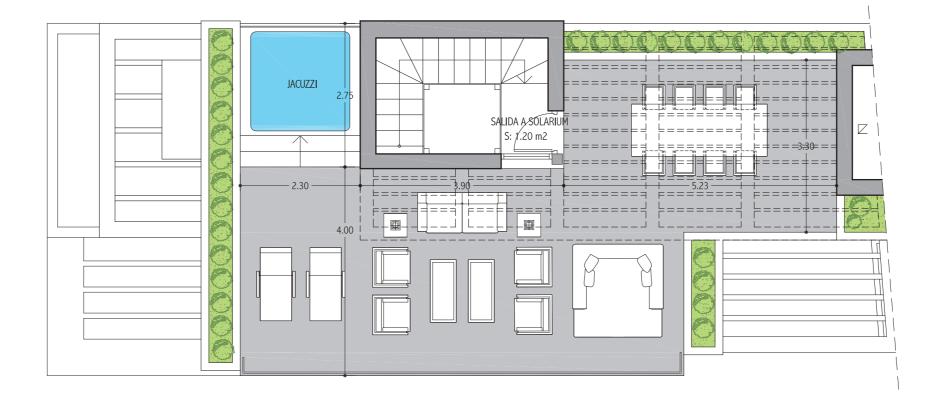

### VILLA 1 - Solarium







| 317.96 m2 | 04.04.0  |                                        |          |           |
|-----------|----------|----------------------------------------|----------|-----------|
|           | 91.34 m2 | 409.30 m2 252.12 m2                    |          | 371.53 m  |
| VIVIENDA  |          | TERRAZAS                               | SOLARIUM | TOTAL     |
| 252 15 m2 |          | TERRAZAS SOLARIUM<br>25.48 m2 65.86 m2 |          | 343.49 m2 |

277.36 m2

EL PRESENTE DOCUMENTO ES DE CARACTER INFORMATIVO Y PODRÁ EXPERIMENTAR VARIACIONES POR EXIGENCIAS TÉCNICAS DEL PROVECTO.

- TODO EL MOBILIARIO, INCLUIDO EL DE LA COCINA ES MERAMENTE INFORMATIVO. LOS GIROS DE LAS PUERTAS Y LA DISTRIBUCIÓN DE APRARATOS SANITARIOS NO SON VINCULANTES. LAS SUPERRICIES EXPRESADAS S