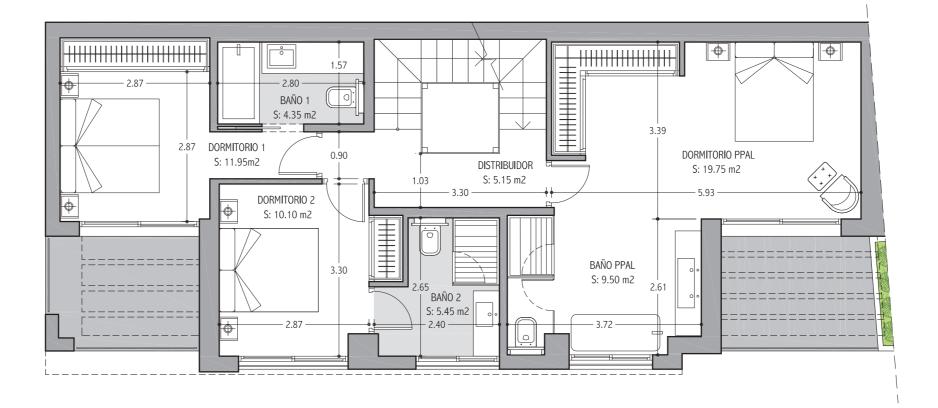

### VILLA 1 - Ground Floor

| VIVIENDA                | TERRAZAS | TOTAL               | EXTERIOR          | PARCELA  |
|-------------------------|----------|---------------------|-------------------|----------|
| 317.96 m2               | 91.34 m2 | 409.30 m2 252.12 m2 |                   | 371.53 m |
| SUPERFICIE:<br>VIVIENDA | T        | TERRAZAS            | SOLARIUM          | TOTAL    |
| 252 15 m2               |          | 25.48 m2            | 25.48 m2 65.86 m2 |          |

-EL PRESENTE DOCUMENTO ES DE CARACTER INFORMATIVO Y PODRÁ EXPERIMENTAR VARIACIONES POR EXIGENCIAS TÉCNICAS DEL PROVINCIA

252.15 m2

EXPERIMENTAR VARIACIONES POR EXIGENCIAS TÉCNICAS DEL PROYECTO.

-TODO EL MOBILIARIO, INCLUIDO EL DE LA COCINA ES MERAMENTE INFORMATIVO. LOS GIROS DE LAS PUERTAS Y LA DISTRIBUCIÓN DE APARATOS SANITARIOS NO SON VINCULANTES.

-LAS SUPERFICIES EXPRESADAS SON APROXIMADAS, PUDIENDO EXPERIMENTAR MODIFICACIONES POR RAZONES DE ÍNDOLE TÉCNICA EN EL DESARROLLO DE LA EJECUCIÓN DE LAS OBRAS,

-LAS SUPERFICIES INDICADAS A CONTINUACIÓN ESTÁN CALCULADAS CONFORME AL DECRETO 218/2005 DE INFORMACIÓN AL CONSUMIDOS EN LA COMPRAVENTA Y ARRENDAMIENTO DE VIVIENDAS DE ANDALUCÍA.