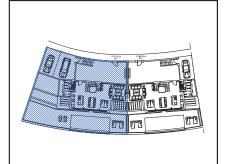

#### SITUACION POR BLOQUE

| 91.34 m2<br>UT <b>I</b> LES | 409.3 | 30 m2                    | 252.12 m2  | 371.53 m                                           |
|-----------------------------|-------|--------------------------|------------|----------------------------------------------------|
| UTILES                      |       |                          |            |                                                    |
|                             |       |                          |            |                                                    |
|                             | TERR  | TERRAZAS SOLARIUM        |            | TOTAL                                              |
|                             | 25.4  | 5.48 m2 65.86 m2         |            | 343.49 m2                                          |
| T <b>I</b> L SEGUN D        | ECRET | го вол                   | A 218/2005 |                                                    |
| /IENDA                      |       | SEGUN DECRETO            |            |                                                    |
|                             |       | 25.4<br>TIL SEGUN DECRET | 25.48 m2   | 25.48 m2 65.86 m2  TIL SEGUN DECRETO BOJA 218/2005 |