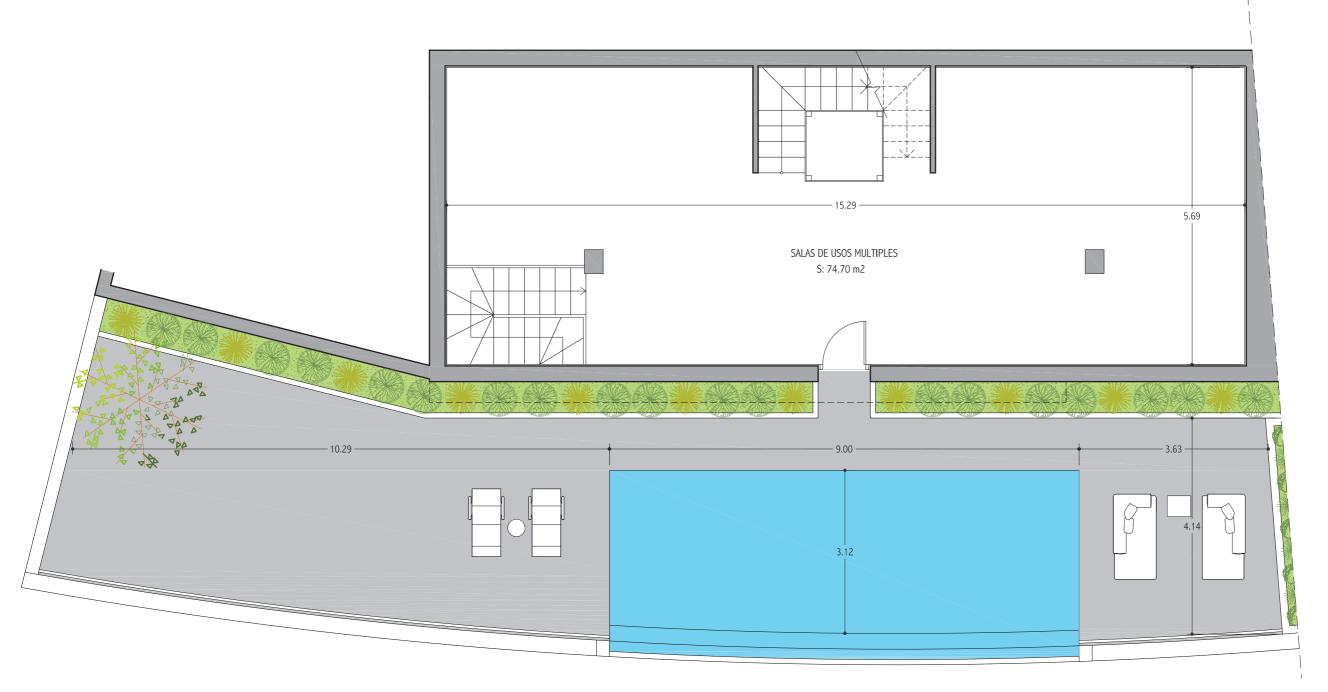

OTAL    |
| 252 15 m2               |          | 25.48 m2            | 25.48 m2 65.86 m2 |          |

-EL PRESENTE DOCUMENTO ES DE CARACTER INFORMATIVO Y PODRÁ EXPERIMENTAR VARIACIONES POR EXIGENCIAS TÉCNICAS DEL PROVINCIA

252.15 m2

EXPERIMENTAR VARIACIONES POR EXIGENCIAS TÉCNICAS DEL PROYECTO.

-TODO EL MOBILIARIO, INCLUIDO EL DE LA COCINA ES MERAMENTE INFORMATIVO. LOS GIROS DE LAS PUERTAS Y LA DISTRIBUCIÓN DE APARATOS SANITARIOS NO SON VINCULANTES.

-LAS SUPERFICIES EXPRESADAS SON APROXIMADAS, PUDIENDO EXPERIMENTAR MODIFICACIONES POR RAZONES DE ÍNDOLE TÉCNICA EN EL DESARROLLO DE LA EJECUCIÓN DE LAS OBRAS,

-LAS SUPERFICIES INDICADAS A CONTINUACIÓN ESTÁN CALCULADAS CONFORME AL DECRETO 218/2005 DE INFORMACIÓN AL CONSUMIDOS EN LA COMPRAVENTA Y ARRENDAMIENTO DE VIVIENDAS DE ANDALUCÍA.







# VILLA 1 - Pool









#### SITUACION POR BLOQUE

| 317.96 m2 91.34 m2 409.30 m2 252.12 m2 371.53<br>SUPERFICIES UTILES |
|---------------------------------------------------------------------|
| SUPERFICIES UTILES                                                  |
|                                                                     |
| VIVIENDA TERRAZAS SOLARIUM TOTA                                     |
| 252.15 m2 25.48 m2 65.86 m2 343.49                                  |

EL PRESENTE DOCUMENTO ES DE CARACTER INFORMATIVO Y PODRÁ EXPERIMENTAR VARIACIONES POR EXIGENCIAS TÉCNICAS DEL PROVECTO.

- TODO EL MOBILIARIO, INCLUIDO EL DE LA COCINA ES MERAMENTE INFORMATIVO. LOS GIROS DE LAS PUERTAS Y LA DISTRIBUCIÓN DE APRARATOS SANITARIOS NO SON VINCULANTES. LAS SUPERRICIES EXPRESADAS SO