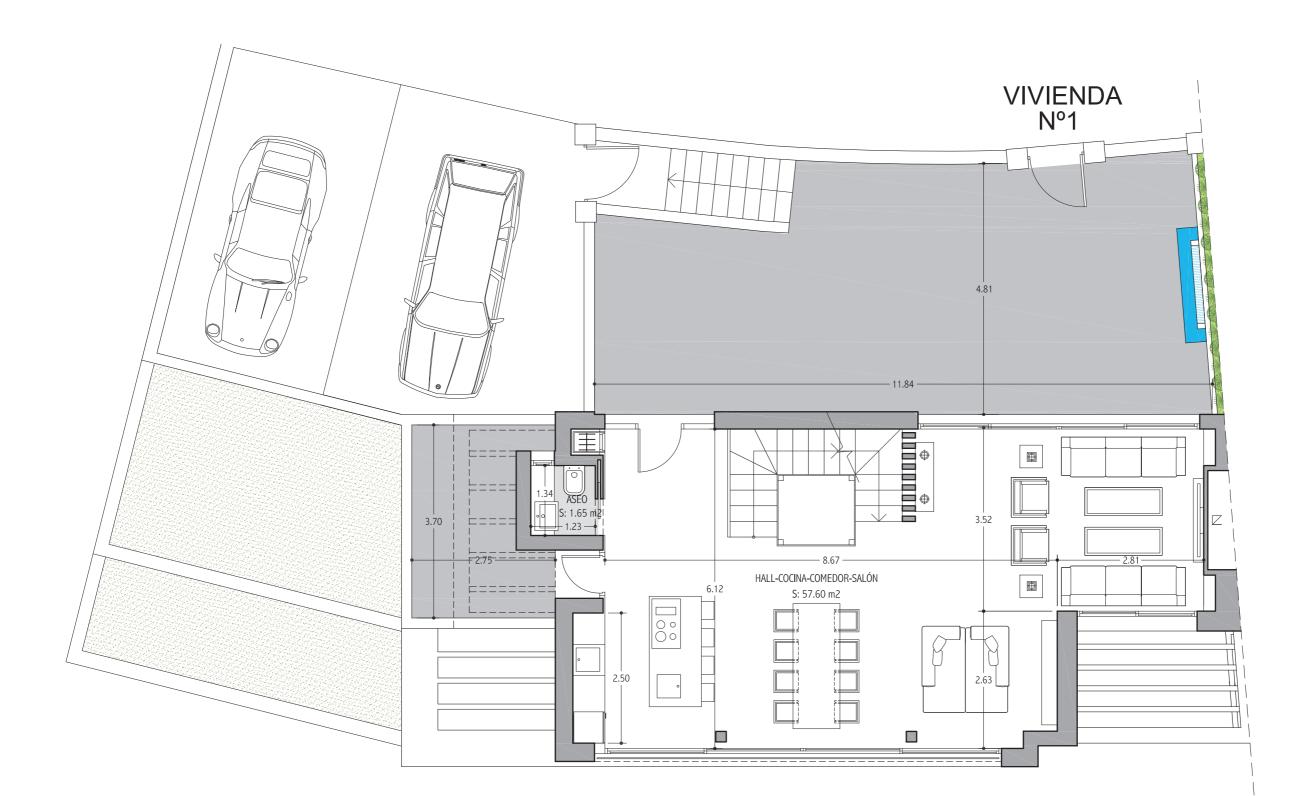

### VILLA 1 - Ground Floor

| VIVIENDA                | TERRAZAS | TOTAL               | EXTERIOR          | PARCELA  |
|-------------------------|----------|---------------------|-------------------|----------|
| 317.96 m2               | 91.34 m2 | 409.30 m2 252.12 m2 |                   | 371.53 m |
| SUPERFICIE:<br>VIVIENDA | T        | TERRAZAS            | SOLARIUM          | TOTAL    |
| 252 15 m2               |          | 25.48 m2            | 25.48 m2 65.86 m2 |          |

-EL PRESENTE DOCUMENTO ES DE CARACTER INFORMATIVO Y PODRÁ EXPERIMENTAR VARIACIONES POR EXIGENCIAS TÉCNICAS DEL PROVINCIA

252.15 m2

EXPERIMENTAR VARIACIONES POR EXIGENCIAS TÉCNICAS DEL PROYECTO.

-TODO EL MOBILIARIO, INCLUIDO EL DE LA COCINA ES MERAMENTE INFORMATIVO. LOS GIROS DE LAS PUERTAS Y LA DISTRIBUCIÓN DE APARATOS SANITARIOS NO SON VINCULANTES.

-LAS SUPERFICIES EXPRESADAS SON APROXIMADAS, PUDIENDO EXPERIMENTAR MODIFICACIONES POR RAZONES DE ÍNDOLE TÉCNICA EN EL DESARROLLO DE LA EJECUCIÓN DE LAS OBRAS,

-LAS SUPERFICIES INDICADAS A CONTINUACIÓN ESTÁN CALCULADAS CONFORME AL DECRETO 218/2005 DE INFORMACIÓN AL CONSUMIDOS EN LA COMPRAVENTA Y ARRENDAMIENTO DE VIVIENDAS DE ANDALUCÍA.