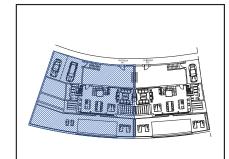

#### SITUACION POR BLOQUE

| 317.96 m2 91.34 m2 409.30 m2 252.12 m2 371.53<br>SUPERFICIES UTILES |
|---------------------------------------------------------------------|
| SUPERFICIES UTILES                                                  |
|                                                                     |
| VIVIENDA TERRAZAS SOLARIUM TOTA                                     |
| 252.15 m2 25.48 m2 65.86 m2 343.49                                  |

EL PRESENTE DOCUMENTO ES DE CARACTER INFORMATIVO Y PODRÁ EXPERIMENTAR VARIACIONES POR EXIGENCIAS TÉCNICAS DEL PROVECTO.

- TODO EL MOBILIARIO, INCLUIDO EL DE LA COCINA ES MERAMENTE INFORMATIVO. LOS GIROS DE LAS PUERTAS Y LA DISTRIBUCIÓN DE APRARATOS SANITARIOS NO SON VINCULANTES. LAS SUPERRICIES EXPRESADAS SON APROXIMADAS, PUDIENDO EXPERIMENTAR MODIFICACIONES POR RAZONES DE ÍNDOLE TÉCNICA EN EL DESARROLLO DE LA EJECUCIÓN DE LAS OBRAS, LAS SUPERRICIES INDICADAS A CONTINUACIÓN ESTÁN CALCULADAS CONFORME AL DECRETO 218/2005 DE INFORMACIÓN AL CONSUMIDOR EN LA COMPRAVENTA Y ARRENDAMIENTO DE VIVIENDAS DE ANDALUCÍA.