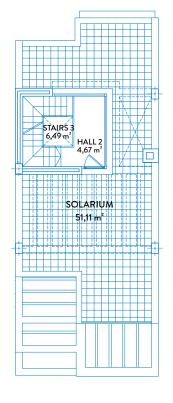

STAIRS 3 6,49 m<sup>2</sup> HALL 2 4,67 m<sup>2</sup>

FIRST FLOOR SOLARIUM

# TOWNHOUSE 12 TIPE B FIRST FLOOR & SOLARIUM

#### CONSTRUCTED AREAS

| Townhouse area | 139,34 m² |
|----------------|-----------|
| Basement area  | 59,40 m²  |
| Solarium area  | 51,11 m²  |
| Terrace area   | 51,53 m²  |
| Garden area    | 33,74 m²  |