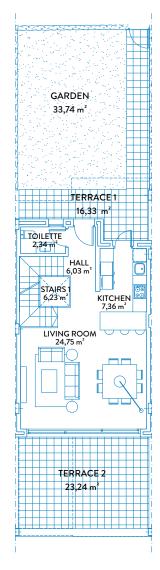

#### CONSTRUCTED AREAS

| Townhouse area | 143,94 m² |
|----------------|-----------|
| Basement area  | 59,40 m²  |
| Solarium area  | 51,11 m²  |
| Terrace area   | 46,68 m²  |
| Garden area    | 328,79 m² |