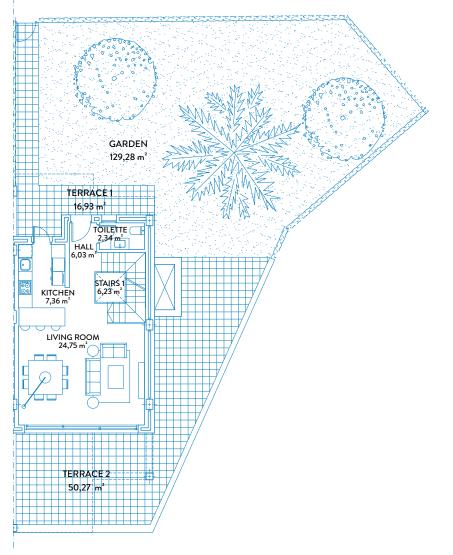

## TOWNHOUSE 9 TIPE B1

### GROUND FLOOR & BASEMENT

#### CONSTRUCTED AREAS

| 143,94 m² |
|-----------|
| 59,40 m²  |
| 51,11 m²  |
| 79,16 m²  |
| 129,28 m² |
|           |

#### **USEFUL AREAS**

| Townho | ouse area | 112,81 | m² |
|--------|-----------|--------|----|
| Baseme | ent area  | 52,47  | m² |

| Useful area      | 124,09 m²              |
|------------------|------------------------|
| Constructed area | 15.8 33 m <sup>2</sup> |