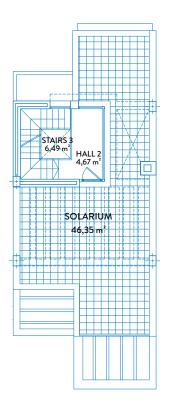

# TOWNHOUSE 1 TIPE A2 FIRST FLOOR & SOLARIUM

#### CONSTRUCTED AREAS

| Townhouse area | 144,94 m² |
|----------------|-----------|
| Basement area  | 59,40 m²  |
| Solarium area  | 46,35 m²  |
| Terrace area   | 47,60 m²  |
| Garden area    | 155,50 m² |

#### **USEFUL AREAS**

| Townhouse area | 112,81 | m² |
|----------------|--------|----|
| Basement area  | 52,47  | m² |

| Useful area      | 124,09 m² |
|------------------|-----------|
| Constructed area | 159,43 m² |

STAIRS 3 6,49 m<sup>2</sup> HALL 2 4,67 m<sup>2</sup>

FIRST FLOOR SOLARIUM