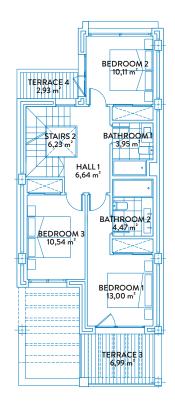

den area    | 19,13  | m |
|                |        |   |

#### **USEFUL AREAS**

| Townhouse area | 112,81 m | 2 |
|----------------|----------|---|
| Basement area  | 52,47 m  | 2 |

| Useful area      | 124,09 m² |
|------------------|-----------|
| Constructed area | 153,27 m² |







**BASEMENT** 



# TOWNHOUSE 4 TIPE A



### GROUND FLOOR & BASEMENT



#### CONSTRUCTED AREAS

| Townhouse area | 139,34 m² |
|----------------|-----------|
| Basement area  | 59,40 m²  |
| Solarium area  | 46,35 m²  |
| Terrace area   | 63,99 m²  |
| Garden area    | 81,35 m²  |

#### **USEFUL AREAS**

| Townhouse area | 112,81 | m² |
|----------------|--------|----|
| Basement area  | 52,47  | m² |

| Useful area      | 124,09 m² |
|------------------|-----------|
| Constructed area | 153,27 m² |





FIRST FLOOR



SOLARIUM



# TOWNHOUSE 4 TIPE A FIRST FLOOR & SOLARIUM



#### CONSTRUCTED AREAS

#### **USEFUL AREAS**

| Townhouse area | 112,81 | m² |
|----------------|--------|----|
| Basement area  | 52,47  | m² |

| Useful area      | 124,09 m² |
|------------------|-----------|
| Constructed area | 153,27 m² |







**BASEMENT** 

**GROUND FLOOR** 



# TOWNHOUSE 5 TIPE A



### GROUND FLOOR & BASEMENT



#### CONSTRUCTED AREAS

| Townhouse area | 139,34 m² |
|----------------|-----------|
| Basement area  | 59,40 m²  |
| Solarium area  | 46,35 m²  |
| Terrace area   | 58,33 m²  |
| Garden area    | 63,92 m²  |

#### **USEFUL AREAS**

| Townhouse area | 112,81 | m² |
|----------------|--------|----|
| Basement area  | 52,47  | m² |

| Useful area      | 124,09 m² |
|------------