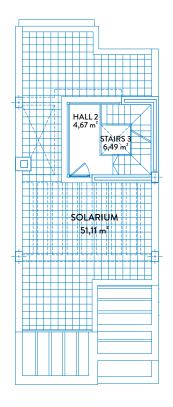

|

#### **USEFUL AREAS**

| Townhouse area | 112,81 | m² |
|----------------|--------|----|
| Basement area  | 52,47  | m² |

| Useful area      | 124,09 m² |
|------------------|-----------|
| Constructed area | 159,38 m² |







**BASEMENT** 

**GROUND FLOOR** 



## TOWNHOUSE 11 TIPE B



### GROUND FLOOR & BASEMENT



#### CONSTRUCTED AREAS

| Townhouse area | 139,34 m² |
|----------------|-----------|
| Basement area  | 59,40 m²  |
| Solarium area  | 51,11 m²  |
| Terrace area   | 51,55 m²  |
| Garden area    | 33,99 m²  |

#### **USEFUL AREAS**

| Townhouse area | 112,81 | m² |
|----------------|--------|----|
| Basement area  | 52,47  | m² |

| Useful area      | 124,09 m²             |
|------------------|-----------------------|
| Constructed area | 153,27 m <sup>2</sup> |









# TOWNHOUSE 11 TIPE B FIRST FLOOR & SOLARIUM



#### CONSTRUCTED AREAS

| Townhouse area | 139,34 m² |
|----------------|-----------|
| Basement area  | 59,40 m²  |
| Solarium area  | 51,11 m²  |
| Terrace area   | 51,55 m²  |
| Garden area    | 33,99 m²  |

#### **USEFUL AREAS**

| Townhouse area | 112,81 | m² |
|----------------|--------|----|
| Basement area  | 52,47  | m² |

| Useful area      | 124,09 m² |
|------------------|-----------|
| Constructed area | 153,27 m² |





**GROUND FLOOR** 



**BASEMENT** 



## TOWNHOUSE 12 TIPE B



### GROUND FLOOR & BASEMENT



#### CONSTRUCTED AREAS

| 139,34 m² |
|-----------|
| 59,40 m²  |
| 51,11 m²  |
| 51,53 m²  |
| 33,74 m²  |
|           |

#### **USEFUL AREAS**

| Townho | ouse area | 112,81 | m² |
|--------|-----------|--------|-