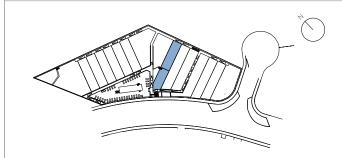

|
| Garden area    | 18,85 m²  |

#### **USEFUL AREAS**

| Townhouse area | 112,81 m | 2 |
|----------------|----------|---|
| Basement area  | 52,47 m  | 2 |

| Useful area      | 124,09 m² |
|------------------|-----------|
| Constructed area | 153,27 m² |







**BASEMENT** 



# TOWNHOUSE **7**TIPE **A**



### GROUND FLOOR & BASEMENT



#### CONSTRUCTED AREAS

| Townhouse area | 139,34 m² |
|----------------|-----------|
| Basement area  | 59,40 m²  |
| Solarium area  | 46,35 m²  |
| Terrace area   | 48,20 m²  |
| Garden area    | 98,42 m²  |

#### **USEFUL AREAS**

| Townhouse area | 112,81 | m² |
|----------------|--------|----|
| Basement area  | 52,47  | m² |

| Useful area      | 124,09 | m²      |
|------------------|--------|---------|
| Constructed area | 153,27 | $m^{2}$ |





FIRST FLOOR



SOLARIUM



# TOWNHOUSE 7 TIPE A FIRST FLOOR & SOLARIUM



#### CONSTRUCTED AREAS

| 139,34 m² |
|-----------|
| 59,40 m²  |
| 46,35 m²  |
| 48,20 m²  |
| 98,42 m²  |
|           |

#### **USEFUL AREAS**

| Townhouse area | 112,81 m | 2 |
|----------------|----------|---|
| Basement area  | 52,47 m  | 2 |

| Useful area      | 124,09 m² |
|------------------|-----------|
| Constructed area | 153,27 m² |







**BASEMENT** 



## TOWNHOUSE 8 TIPE A1



### GROUND FLOOR & BASEMENT



#### CONSTRUCTED AREAS

| Townhouse area | 144,89 m² |
|----------------|-----------|
| Basement area  | 59,40 m²  |
| Solarium area  | 46,35 m²  |
| Terrace area   | 74,00 m²  |
| Garden area    | 84,31 m²  |

#### **USEFUL AREAS**

| Townhouse area | 112,81 | m² |
|----------------|--------