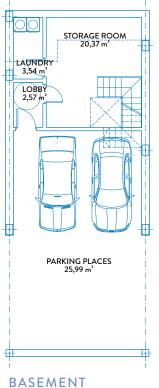

## TOWNHOUSE 9 TIPE B1

### GROUND FLOOR & BASEMENT

#### CONSTRUCTED AREAS

| 143,94 m² |
|-----------|
| 59,40 m²  |
| 51,11 m²  |
| 79,16 m²  |
| 129,28 m² |
|           |

#### **USEFUL AREAS**

| Townho | ouse area | 112,81 | m² |
|--------|-----------|--------|----|
| Baseme | ent area  | 52,47  | m² |

| Useful area      | 124,09 m²              |
|------------------|------------------------|
| Constructed area | 15.8 33 m <sup>2</sup> |