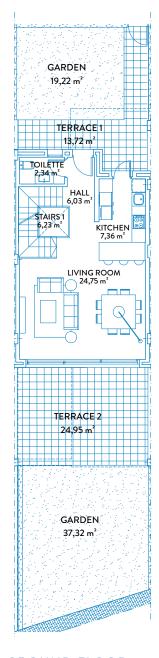

FLOOR PLANS

**BASEMENT** 

**GROUND FLOOR** 

### GROUND FLOOR & BASEMENT

#### CONSTRUCTED AREAS

| Townhouse area | 144,94 m² |
|----------------|-----------|
| Basement area  | 59,40 m²  |
| Solarium area  | 46,35 m²  |
| Terrace area   | 47,60 m²  |
| Garden area    | 155,50 m² |

#### **USEFUL AREAS**

| Townhouse area | 112,81 | m² |
|----------------|--------|----|
| Basement area  | 52,47  | m² |

| Useful area      | 124,09 m² |
|------------------|-----------|
| Constructed area | 159,43 m² |