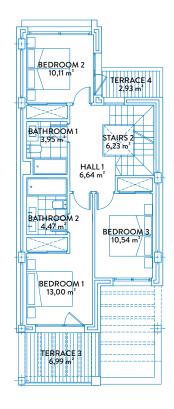

# TOWNHOUSE 1 TIPE A2 FIRST FLOOR & SOLARIUM

#### CONSTRUCTED AREAS

| Townhouse area | 144,94 m² |
|----------------|-----------|
| Basement area  | 59,40 m²  |
| Solarium area  | 46,35 m²  |
| Terrace area   | 47,60 m²  |
| Garden area    | 155,50 m² |

#### **USEFUL AREAS**

| Townhouse area | 112,81 | m² |
|----------------|--------|----|
| Basement area  | 52,47  | m² |

| Useful area      | 124,09 m² |
|------------------|-----------|
| Constructed area | 159,43 m² |