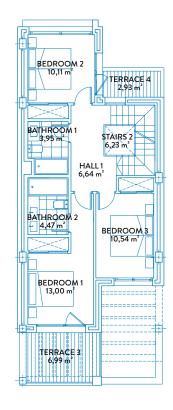

# TOWNHOUSE 1 TIPE A2 FIRST FLOOR & SOLARIUM

#### CONSTRUCTED AREAS

| Townhouse area | 144,94 m² |
|----------------|-----------|
| Basement area  | 59,40 m²  |
| Solarium area  | 46,35 m²  |
| Terrace area   | 47,60 m²  |
| Garden area    | 155,50 m² |

#### **USEFUL AREAS**

| Townhouse area | 112,81 | m² |
|----------------|--------|----|
| Basement area  | 52,47  | m² |

| Useful area      | 124,09 m² |
|------------------|-----------|
| Constructed area | 159,43 m² |