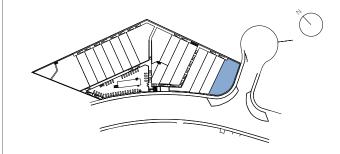

FLOOR PLANS







**BASEMENT** 

**GROUND FLOOR** 



# TOWNHOUSE 1 TIPE A2



### GROUND FLOOR & BASEMENT



#### CONSTRUCTED AREAS

| Townhouse area | 144,94 m² |
|----------------|-----------|
| Basement area  | 59,40 m²  |
| Solarium area  | 46,35 m²  |
| Terrace area   | 47,60 m²  |
| Garden area    | 155,50 m² |

#### **USEFUL AREAS**

| Townhouse area | 112,81 | m² |
|----------------|--------|----|
| Basement area  | 52,47  | m² |

| Useful area      | 124,09 m² |
|------------------|-----------|
| Constructed area | 159,43 m² |









# TOWNHOUSE 1 TIPE A2 FIRST FLOOR & SOLARIUM



#### CONSTRUCTED AREAS

| Townhouse area | 144,94 m² |
|----------------|-----------|
| Basement area  | 59,40 m²  |
| Solarium area  | 46,35 m²  |
| Terrace area   | 47,60 m²  |
| Garden area    | 155,50 m² |

#### **USEFUL AREAS**

| Townhouse area | 112,81 | m² |
|----------------|--------|----|
| Basement area  | 52,47  | m² |

| Useful area      | 124,09 m² |
|------------------|-----------|
| Constructed area | 159,43 m² |







#### **GROUND FLOOR**



## TOWNHOUSE 2 TIPE A



### GROUND FLOOR & BASEMENT



#### CONSTRUCTED AREAS

| Townhouse area | 139,34 m² |
|----------------|-----------|
| Basement area  | 59,40 m²  |
| Solarium area  | 46,35 m²  |
| Terrace area   | 48,59 m²  |
| Garden area    | 56,54 m²  |

#### **USEFU