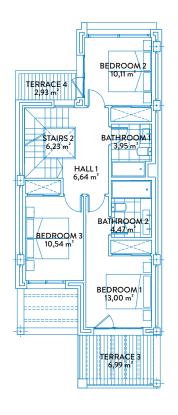

# TOWNHOUSE 1 TIPE A2

### GROUND FLOOR & BASEMENT

#### CONSTRUCTED AREAS

| Townhouse area | 144,94 m² |
|----------------|-----------|
| Basement area  | 59,40 m²  |
| Solarium area  | 46,35 m²  |
| Terrace area   | 47,60 m²  |
| Garden area    | 155,50 m² |

#### **USEFUL AREAS**

| Townhouse area | 112,81 | m² |
|----------------|--------|----|
| Basement area  | 52,47  | m² |

| Useful area      | 124,09 m² |
|------------------|-----------|
| Constructed area | 159,43 m² |