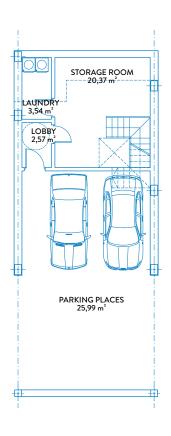

rrace area   | 51,64 m²  |
| Garden area    | 34,21 m²  |

#### **USEFUL AREAS**

| Townhouse area | 112,81 | m² |
|----------------|--------|----|
| Basement area  | 52,47  | m² |

| Useful area      | 124,09 m² |
|------------------|-----------|
| Constructed area | 159,38 m² |









# TOWNHOUSE 10 TIPE B FIRST FLOOR & SOLARIUM



#### CONSTRUCTED AREAS

| Townhouse area | 139,34 m |
|----------------|----------|
| Basement area  | 59,40 m  |
| Solarium area  | 51,11 m  |
| Terrace area   | 51,64 m  |
| Garden area    | 34,21 m  |
|                |          |

#### **USEFUL AREAS**

| Townhouse area | 112,81 | m² |
|----------------|--------|----|
| Basement area  | 52,47  | m² |

| Useful area      | 124,09 m² |
|------------------|-----------|
| Constructed area | 159,38 m² |







**BASEMENT** 

**GROUND FLOOR** 



## TOWNHOUSE 11 TIPE B



### GROUND FLOOR & BASEMENT



#### CONSTRUCTED AREAS

| Townhouse area | 139,34 m² |
|----------------|-----------|
| Basement area  | 59,40 m²  |
| Solarium area  | 51,11 m²  |
| Terrace area   | 51,55 m²  |
| Garden area    | 33,99 m²  |

#### **USEFUL AREAS**

| Townhouse area | 112,81 | m² |
|----------------|--------|----|
| Basement area  | 52,47  | m² |

| Useful area      | 124,09 m²             |
|------------------|-----------------------|
| Constructed area | 153,27 m <sup>2</sup> |









# TOWNHOUSE 11 TIPE B FIRST FLOOR & SOLARIUM



#### CONSTRUCTED AREAS

| Townhouse area | 139,34 m² |
|----------------|-----------|
| Basement area  | 59,40 m²  |
| Solarium area  | 51,11 m²  |
| Terrace area   | 51,55 m²  |