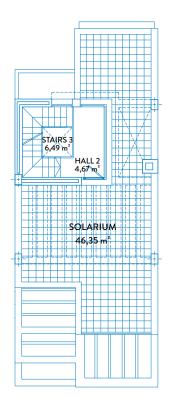

|

#### **USEFUL AREAS**

| Townhouse area | 112,81 | m² |
|----------------|--------|----|
| Basement area  | 52,47  | m² |

| Useful area      | 124,09 m² |
|------------------|-----------|
| Constructed area | 159,43 m² |







#### **GROUND FLOOR**



## TOWNHOUSE 2 TIPE A



### GROUND FLOOR & BASEMENT



#### CONSTRUCTED AREAS

| Townhouse area | 139,34 m² |
|----------------|-----------|
| Basement area  | 59,40 m²  |
| Solarium area  | 46,35 m²  |
| Terrace area   | 48,59 m²  |
| Garden area    | 56,54 m²  |

#### **USEFUL AREAS**

| Townhouse area | 112,81 | m² |
|----------------|--------|----|
| Basement area  | 52,47  | m² |

| Useful area      | 124,09 m²             |
|------------------|-----------------------|
| Constructed area | 153,27 m <sup>2</sup> |





FIRST FLOOR



SOLARIUM



# TOWNHOUSE 2 TIPE A FIRST FLOOR & SOLARIUM



#### CONSTRUCTED AREAS

| Townhouse area | 139,34 m |
|----------------|----------|
| Basement area  | 59,40 m  |
| Solarium area  | 46,35 m  |
| Terrace area   | 48,59 m  |
| Garden area    | 56,54 m  |
|                |          |

#### **USEFUL AREAS**

| Townho | ouse area | 112,81 | m² |
|--------|-----------|--------|----|
| Baseme | ent area  | 52,47  | m² |

| Useful area      | 124,09 m² |
|------------------|-----------|
| Constructed area | 153,27 m² |







**BASEMENT** 

**GROUND FLOOR** 



# TOWNHOUSE 3



### GROUND FLOOR & BASEMENT



#### CONSTRUCTED AREAS

| Townhouse area | 139,34 m² |
|----------------|-----------|
| Basement area  | 59,40 m²  |
| Solarium area  | 46,35 m²  |
| Terrace area   | 98,52 m²  |