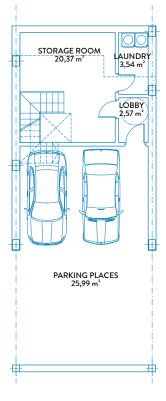

FLOOR PLANS

**BASEMENT** 

**GROUND FLOOR** 

### GROUND FLOOR & BASEMENT

#### CONSTRUCTED AREAS

| Townhouse area | 144,94 m² |
|----------------|-----------|
| Basement area  | 59,40 m²  |
| Solarium area  | 46,35 m²  |
| Terrace area   | 47,60 m²  |
| Garden area    | 155,50 m² |

#### **USEFUL AREAS**

| Townhouse area | 112,81 | m² |
|----------------|--------|----|
| Basement area  | 52,47  | m² |

| Useful area      | 124,09 m² |
|------------------|-----------|
| Constructed area | 159,43 m² |