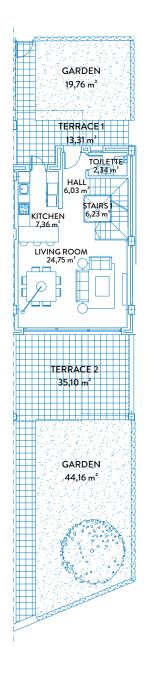

FLOOR PLANS

**BASEMENT** 

**GROUND FLOOR** 

### GROUND FLOOR & BASEMENT

#### CONSTRUCTED AREAS

| Townhouse area | 144,94 m² |
|----------------|-----------|
| Basement area  | 59,40 m²  |
| Solarium area  | 46,35 m²  |
| Terrace area   | 47,60 m²  |
| Garden area    | 155,50 m² |

#### **USEFUL AREAS**

| Townhouse area | 112,81 | m² |
|----------------|--------|----|
| Basement area  | 52,47  | m² |

| Useful area      | 124,09 m² |
|------------------|-----------|
| Constructed area | 159,43 m² |