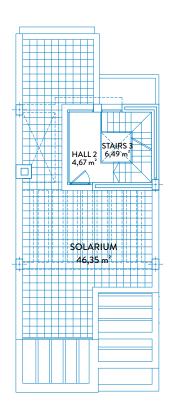

M



#### CONSTRUCTED AREAS

#### **USEFUL AREAS**

| Townhouse area | 112,81 | m² |
|----------------|--------|----|
| Basement area  | 52,47  | m² |

| Useful area      | 124,09 m² |
|------------------|-----------|
| Constructed area | 153,27 m² |







**BASEMENT** 

**GROUND FLOOR** 



# TOWNHOUSE 5 TIPE A



### GROUND FLOOR & BASEMENT



#### CONSTRUCTED AREAS

| Townhouse area | 139,34 m² |
|----------------|-----------|
| Basement area  | 59,40 m²  |
| Solarium area  | 46,35 m²  |
| Terrace area   | 58,33 m²  |
| Garden area    | 63,92 m²  |

#### **USEFUL AREAS**

| Townhouse area | 112,81 | m² |
|----------------|--------|----|
| Basement area  | 52,47  | m² |

| Useful area      | 124,09 m² |
|------------------|-----------|
| Constructed area | 153,27 m² |





FIRST FLOOR



SOLARIUM



# TOWNHOUSE 5 TIPE A FIRST FLOOR & SOLARIUM



#### CONSTRUCTED AREAS

| т і            | 139,34 m <sup>2</sup> |
|----------------|-----------------------|
| Townhouse area | ,                     |
| Basement area  | 59,40 m <sup>2</sup>  |
| Solarium area  | 46,35 m <sup>2</sup>  |
| Terrace area   | 58,33 m <sup>2</sup>  |
| Garden area    | 63,92 m <sup>2</sup>  |

#### **USEFUL AREAS**

| Townhouse area | 112,81 m | 2 |
|----------------|----------|---|
| Basement area  | 52,47 m  | 2 |

| Useful area      | 124,09 m² |
|------------------|-----------|
| Constructed area | 153,27 m² |







**BASEMENT** 



# TOWNHOUSE 6 TIPE A



### GROUND FLOOR & BASEMENT



#### CONSTRUCTED AREAS

| Townhouse area | 139,34 m² |
|----------------|-----------|
| Basement area  | 59,4