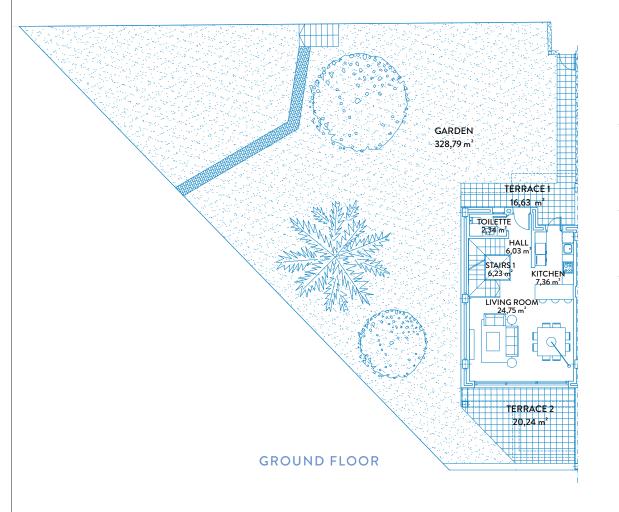

# TOWNHOUSE **16**TIPE **B2**

### GROUND FLOOR & BASEMENT

#### CONSTRUCTED AREAS

| Townhouse area | 143,94 m² |
|----------------|-----------|
| Basement area  | 59,40 m²  |
| Solarium area  | 51,11 m²  |
| Terrace area   | 46,68 m²  |
| Garden area    | 328,79 m² |

#### **USEFUL AREAS**

| Townhouse area | 112,81 | m² |
|----------------|--------|----|
| Basement area  | 52,47  | m² |

| Useful area      | 124,09 | m² |
|------------------|--------|----|
| Constructed area | 158,33 | m² |