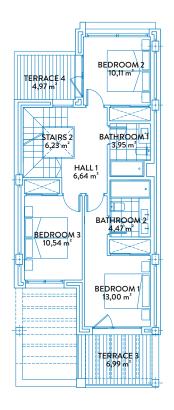

# TOWNHOUSE 1 TIPE A2 FIRST FLOOR & SOLARIUM

#### CONSTRUCTED AREAS

| Townhouse area | 144,94 m² |
|----------------|-----------|
| Basement area  | 59,40 m²  |
| Solarium area  | 46,35 m²  |
| Terrace area   | 47,60 m²  |
| Garden area    | 155,50 m² |

#### **USEFUL AREAS**

| Townhouse area | 112,81 | m² |
|----------------|--------|----|
| Basement area  | 52,47  | m² |

| Useful area      | 124,09 m² |
|------------------|-----------|
| Constructed area | 159,43 m² |