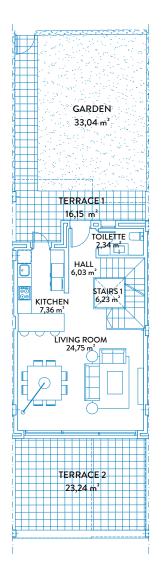

| 51,11 m  |
| Terrace area   | 51,72 m  |
| Garden area    | 33,02 m  |

#### **USEFUL AREAS**

| Townhouse area | 112,81 m | 2 |
|----------------|----------|---|
| Basement area  | 52,47 m  | 2 |

| Useful area      | 124,09 m² |
|------------------|-----------|
| Constructed area | 153,27 m² |









# TOWNHOUSE 14 TIPE B FIRST FLOOR & SOLARIUM



#### CONSTRUCTED AREAS

| Townhouse area | 139,34 | m |
|----------------|--------|---|
| Basement area  | 59,40  | m |
| Solarium area  | 51,11  | m |
| Terrace area   | 51,72  | m |
| Garden area    | 33,02  | m |

#### **USEFUL AREAS**

| Townhouse area | 112,81 | m² |
|----------------|--------|----|
| Basement area  | 52,47  | m² |

| Useful area      | 124,09 m² |
|------------------|-----------|
| Constructed area | 153,27 m² |







**BASEMENT** 

**GROUND FLOOR** 



## TOWNHOUSE **15**TIPE **B**



### GROUND FLOOR & BASEMENT



#### CONSTRUCTED AREAS

| 139,34 m² |
|-----------|
| 59,40 m²  |
| 51,11 m²  |
| 51,35 m²  |
| 33,04 m²  |
|           |

#### **USEFUL AREAS**

| Townhouse area | 112,81 | m² |
|----------------|--------|----|
| Basement area  | 52,47  | m² |

| Useful area      | 124,09 m²             |
|------------------|-----------------------|
| Constructed area | 153,27 m <sup>2</sup> |









# TOWNHOUSE 15 TIPE B FIRST FLOOR & SOLARIUM



#### CONSTRUCTED AREAS

| Townhouse area | 139,34 m² |
|----------------|-----------|
| Basement area  | 59,40 m²  |
| Solarium area  | 51,11 m²  |
| Terrace area   | 51,35 m²  |
| Garden area    | 33,04 m²  |

#### **USEFUL AREAS**

| Townhouse area | 112,8