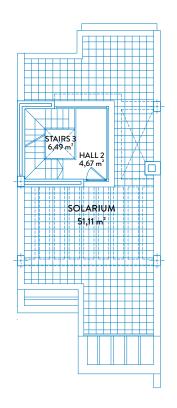

# TOWNHOUSE 1 TIPE A2 FIRST FLOOR & SOLARIUM

STAIRS 3 6,49 m<sup>2</sup> HALL 2 4,67 m<sup>2</sup>

FIRST FLOOR SOLARIUM