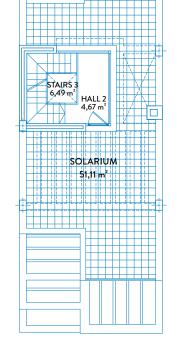

STAIRS 3 6,49 m<sup>2</sup> HALL 2 4,67 m<sup>2</sup>

FIRST FLOOR SOLARIUM

# TOWNHOUSE 12 TIPE B FIRST FLOOR & SOLARIUM

#### CONSTRUCTED AREAS

| Townhouse area | 139,34 m² |
|----------------|-----------|
| Basement area  | 59,40 m²  |
| Solarium area  | 51,11 m²  |
| Terrace area   | 51,53 m²  |
| Garden area    | 33,74 m²  |

#### **USEFUL AREAS**

| Townhouse area | 112,81 | m² |
|----------------|--------|----|
| Basement area  | 52,47  | m² |

| Useful area      | 124,09 m² |
|------------------|-----------|
| Constructed area | 153,27 m² |