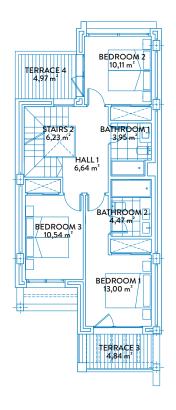

|
| Garden area    | 33,04 m²  |

#### **USEFUL AREAS**

| Townhouse area | 112,81 m²            |
|----------------|----------------------|
| Basement area  | 52,47 m <sup>2</sup> |

| Useful area      | 124,09 m² |
|------------------|-----------|
| Constructed area | 153,27 m² |









# TOWNHOUSE **16**TIPE **B2**



### GROUND FLOOR & BASEMENT



#### CONSTRUCTED AREAS

| Townhouse area | 143,94 m² |
|----------------|-----------|
| Basement area  | 59,40 m²  |
| Solarium area  | 51,11 m²  |
| Terrace area   | 46,68 m²  |
| Garden area    | 328,79 m² |

#### **USEFUL AREAS**

| Townhouse area | 112,81 | m² |
|----------------|--------|----|
| Basement area  | 52,47  | m² |

| Useful area      | 124,09 | m² |
|------------------|--------|----|
| Constructed area | 158,33 | m² |









# TOWNHOUSE 16 TIPE B2 FIRST FLOOR & SOLARIUM



#### CONSTRUCTED AREAS

| Townhouse area | 143,94 m <sup>2</sup> |
|----------------|-----------------------|
| Basement area  | 59,40 m <sup>2</sup>  |
| Solarium area  | 51,11 m <sup>2</sup>  |
| Terrace area   | 46,68 m <sup>2</sup>  |
| Garden area    | 328,79 m <sup>2</sup> |

#### **USEFUL AREAS**

| Townhouse area | 112,81 m²            |
|----------------|----------------------|
| Basement area  | 52,47 m <sup>2</sup> |

| Useful area      | 124,09 m² |
|------------------|-----------|
| Constructed area | 158,33 m² |





Information and graphic material are purely informative and have no contractual value. They may be subject to changes due to technical or legal requirements or by initiative of the Project Management team. Ga