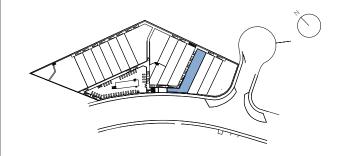

TIPE A



### GROUND FLOOR & BASEMENT



#### CONSTRUCTED AREAS

| Townhouse area | 139,34 m² |
|----------------|-----------|
| Basement area  | 59,40 m²  |
| Solarium area  | 46,35 m²  |
| Terrace area   | 63,99 m²  |
| Garden area    | 81,35 m²  |

#### **USEFUL AREAS**

| Townhouse area | 112,81 | m² |
|----------------|--------|----|
| Basement area  | 52,47  | m² |

| Useful area      | 124,09 m² |
|------------------|-----------|
| Constructed area | 153,27 m² |





FIRST FLOOR



SOLARIUM



# TOWNHOUSE 4 TIPE A FIRST FLOOR & SOLARIUM



#### CONSTRUCTED AREAS

#### **USEFUL AREAS**

| Townhouse area | 112,81 | m² |
|----------------|--------|----|
| Basement area  | 52,47  | m² |

| Useful area      | 124,09 m² |
|------------------|-----------|
| Constructed area | 153,27 m² |







**BASEMENT** 

**GROUND FLOOR** 



# TOWNHOUSE 5 TIPE A



### GROUND FLOOR & BASEMENT



#### CONSTRUCTED AREAS

| Townhouse area | 139,34 m² |
|----------------|-----------|
| Basement area  | 59,40 m²  |
| Solarium area  | 46,35 m²  |
| Terrace area   | 58,33 m²  |
| Garden area    | 63,92 m²  |

#### **USEFUL AREAS**

| Townhouse area | 112,81 | m² |
|----------------|--------|----|
| Basement area  | 52,47  | m² |

| Useful area      | 124,09 m² |
|------------------|-----------|
| Constructed area | 153,27 m² |





FIRST FLOOR



SOLARIUM



# TOWNHOUSE 5 TIPE A FIRST FLOOR & SOLARIUM



#### CONSTRUCTED AREAS

| т і            | 139,34 m <sup>2</sup> |
|----------------|-----------------------|
| Townhouse area | ,                     |
| Basement area  | 59,40 m <sup>2</sup