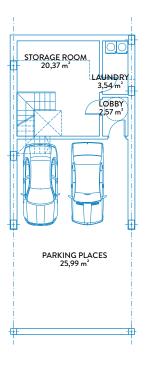

----------------|--------|----|
| Basement area  | 52,47  | m² |

| Useful area      | 124,09 m² |
|------------------|-----------|
| Constructed area | 153,27 m² |





FIRST FLOOR



SOLARIUM



# TOWNHOUSE 5 TIPE A FIRST FLOOR & SOLARIUM



#### CONSTRUCTED AREAS

| т і            | 139,34 m <sup>2</sup> |
|----------------|-----------------------|
| Townhouse area | ,                     |
| Basement area  | 59,40 m <sup>2</sup>  |
| Solarium area  | 46,35 m <sup>2</sup>  |
| Terrace area   | 58,33 m <sup>2</sup>  |
| Garden area    | 63,92 m <sup>2</sup>  |

#### **USEFUL AREAS**

| Townhouse area | 112,81 m | 2 |
|----------------|----------|---|
| Basement area  | 52,47 m  | 2 |

| Useful area      | 124,09 m² |
|------------------|-----------|
| Constructed area | 153,27 m² |







**BASEMENT** 



# TOWNHOUSE 6 TIPE A



### GROUND FLOOR & BASEMENT



#### CONSTRUCTED AREAS

| Townhouse area | 139,34 m² |
|----------------|-----------|
| Basement area  | 59,40 m²  |
| Solarium area  | 46,35 m²  |
| Terrace area   | 115,44 m² |
| Garden area    | 18,85 m²  |

#### **USEFUL AREAS**

| Townhouse area | 112,81 | m² |
|----------------|--------|----|
| Basement area  | 52,47  | m² |

| Useful area      | 124,09 m² |
|------------------|-----------|
| Constructed area | 153,27 m² |





FIRST FLOOR



SOLARIUM



# TOWNHOUSE 6 TIPE A FIRST FLOOR & SOLARIUM



#### CONSTRUCTED AREAS

| Townhouse area | 139,34 m² |
|----------------|-----------|
| Basement area  | 59,40 m²  |
| Solarium area  | 46,35 m²  |
| Terrace area   | 115,44 m² |
| Garden area    | 18,85 m²  |

###