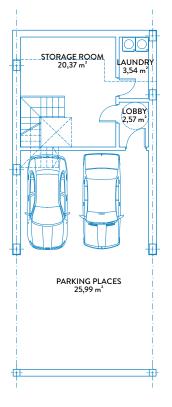

#### CONSTRUCTED AREAS

| Townhouse area | 139,34 m² |
|----------------|-----------|
| Basement area  | 59,40 m²  |
| Solarium area  | 46,35 m²  |
| Terrace area   | 48,59 m²  |
| Garden area    | 56,54 m²  |