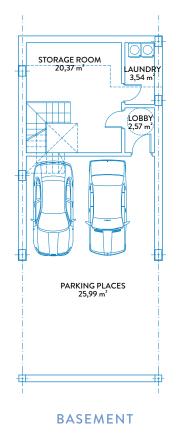

FLOOR PLANS

**BASEMENT** 

**GROUND FLOOR** 

### GROUND FLOOR & BASEMENT

#### CONSTRUCTED AREAS

| Townhouse area | 144,94 m² |
|----------------|-----------|
| Basement area  | 59,40 m²  |
| Solarium area  | 46,35 m²  |
| Terrace area   | 47,60 m²  |
| Garden area    | 155,50 m² |

#### **USEFUL AREAS**

| Townhouse area | 112,81 | m² |
|----------------|--------|----|
| Basement area  | 52,47  | m² |

| Useful area      | 124,09 m² |
|------------------|-----------|
| Constructed area | 159,43 m² |