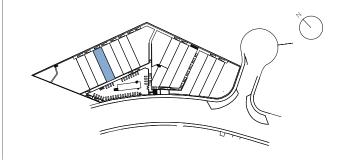

# TOWNHOUSE 1 TIPE A2

### GROUND FLOOR & BASEMENT

#### CONSTRUCTED AREAS

| Townhouse area | 144,94 m² |
|----------------|-----------|
| Basement area  | 59,40 m²  |
| Solarium area  | 46,35 m²  |
| Terrace area   | 47,60 m²  |
| Garden area    | 155,50 m² |

#### **USEFUL AREAS**

| Townhouse area | 112,81 | m² |
|----------------|--------|----|
| Basement area  | 52,47  | m² |

| Useful area      | 124,09 m² |
|------------------|-----------|
| Constructed area | 159,43 m² |