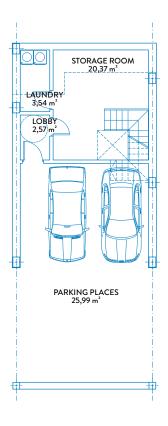

| 51,11 m  |
| Terrace area   | 51,72 m  |
| Garden area    | 33,02 m  |

#### **USEFUL AREAS**

| Townhouse area | 112,81 m | 2 |
|----------------|----------|---|
| Basement area  | 52,47 m  | 2 |

| Useful area      | 124,09 m² |
|------------------|-----------|
| Constructed area | 153,27 m² |









# TOWNHOUSE 14 TIPE B FIRST FLOOR & SOLARIUM



#### CONSTRUCTED AREAS

| Townhouse area | 139,34 | m |
|----------------|--------|---|
| Basement area  | 59,40  | m |
| Solarium area  | 51,11  | m |
| Terrace area   | 51,72  | m |
| Garden area    | 33,02  | m |

#### **USEFUL AREAS**

| Townhouse area | 112,81 | m² |
|----------------|--------|----|
| Basement area  | 52,47  | m² |

| Useful area      | 124,09 m² |
|------------------|-----------|
| Constructed area | 153,27 m² |







**BASEMENT** 

**GROUND FLOOR** 



## TOWNHOUSE **15**TIPE **B**



### GROUND FLOOR & BASEMENT



#### CONSTRUCTED AREAS

| 139,34 m² |
|-----------|
| 59,40 m²  |
| 51,11 m²  |
| 51,35 m²  |
| 33,04 m²  |
|           |

#### **USEFUL AREAS**

| Townhouse area | 112,81 | m² |
|----------------|--------|----|
| Basement area  | 52,47  | m² |

| Useful area      | 124,09 m²             |
|------------------|-----------------------|
| Constructed area | 153,27 m <sup>2</sup> |









# TOWNHOUSE 15 TIPE B FIRST FLOOR & SOLARIUM



#### CONSTRUCTED AREAS

| Townhouse area | 139,34 m² |
|----------------|-----------|
| Basement area  | 59,40 m²  |
| Solarium area  | 51,11 m²  |
| Terrace area   | 51,35 m²  |
| Garden area    | 33,04 m²  |

#### **USEFUL AREAS**

| Townhouse area | 112,81