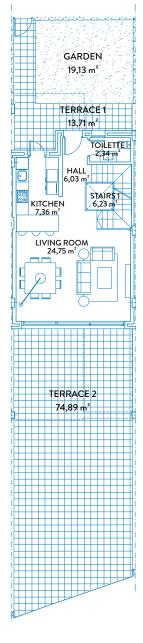

# TOWNHOUSE 1 TIPE A2 FIRST FLOOR & SOLARIUM

#### CONSTRUCTED AREAS

| Townhouse area | 144,94 m² |
|----------------|-----------|
| Basement area  | 59,40 m²  |
| Solarium area  | 46,35 m²  |
| Terrace area   | 47,60 m²  |
| Garden area    | 155,50 m² |

#### **USEFUL AREAS**

| Townhouse area | 112,81 | m² |
|----------------|--------|----|
| Basement area  | 52,47  | m² |

| Useful area      | 124,09 m² |
|------------------|-----------|
| Constructed area | 159,43 m² |