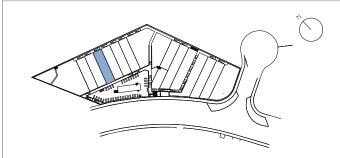

# TOWNHOUSE 1 TIPE A2 FIRST FLOOR & SOLARIUM

#### CONSTRUCTED AREAS

| Townhouse area | 144,94 m² |
|----------------|-----------|
| Basement area  | 59,40 m²  |
| Solarium area  | 46,35 m²  |
| Terrace area   | 47,60 m²  |
| Garden area    | 155,50 m² |

#### **USEFUL AREAS**

| Townhouse area | 112,81 | m² |
|----------------|--------|----|
| Basement area  | 52,47  | m² |

| Useful area      | 124,09 m² |
|------------------|-----------|
| Constructed area | 159,43 m² |