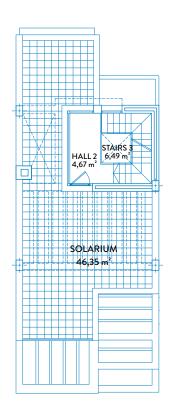

# TOWNHOUSE 1 TIPE A2 FIRST FLOOR & SOLARIUM

#### CONSTRUCTED AREAS

| Townhouse area | 144,94 m² |
|----------------|-----------|
| Basement area  | 59,40 m²  |
| Solarium area  | 46,35 m²  |
| Terrace area   | 47,60 m²  |
| Garden area    | 155,50 m² |

#### **USEFUL AREAS**

| Townhouse area | 112,81 | m² |
|----------------|--------|----|
| Basement area  | 52,47  | m² |

| Useful area      | 124,09 m² |
|------------------|-----------|
| Constructed area | 159,43 m² |