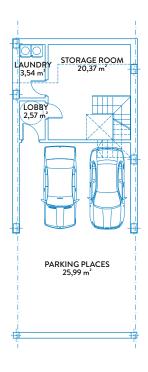

FLOOR PLANS

**BASEMENT** 

**GROUND FLOOR** 

### GROUND FLOOR & BASEMENT

#### CONSTRUCTED AREAS

| Townhouse area | 144,94 m² |
|----------------|-----------|
| Basement area  | 59,40 m²  |
| Solarium area  | 46,35 m²  |
| Terrace area   | 47,60 m²  |
| Garden area    | 155,50 m² |

#### **USEFUL AREAS**

| Townhouse area | 112,81 | m² |
|----------------|--------|----|
| Basement area  | 52,47  | m² |

| Useful area      | 124,09 m² |
|------------------|-----------|
| Constructed area | 159,43 m² |