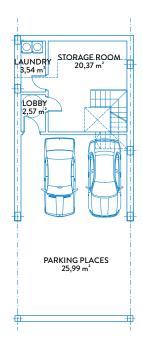

race area   | 115,44 m² |
| Garden area    | 18,85 m²  |

#### **USEFUL AREAS**

| Townhouse area | 112,81 | m² |
|----------------|--------|----|
| Basement area  | 52,47  | m² |

| Useful area      | 124,09 m² |
|------------------|-----------|
| Constructed area | 153,27 m² |





FIRST FLOOR



SOLARIUM



# TOWNHOUSE 6 TIPE A FIRST FLOOR & SOLARIUM



#### CONSTRUCTED AREAS

| Townhouse area | 139,34 m² |
|----------------|-----------|
| Basement area  | 59,40 m²  |
| Solarium area  | 46,35 m²  |
| Terrace area   | 115,44 m² |
| Garden area    | 18,85 m²  |

#### **USEFUL AREAS**

| Townhouse area | 112,81 m | 2 |
|----------------|----------|---|
| Basement area  | 52,47 m  | 2 |

| Useful area      | 124,09 m² |
|------------------|-----------|
| Constructed area | 153,27 m² |







**BASEMENT** 



# TOWNHOUSE **7**TIPE **A**



### GROUND FLOOR & BASEMENT



#### CONSTRUCTED AREAS

| Townhouse area | 139,34 m² |
|----------------|-----------|
| Basement area  | 59,40 m²  |
| Solarium area  | 46,35 m²  |
| Terrace area   | 48,20 m²  |
| Garden area    | 98,42 m²  |

#### **USEFUL AREAS**

| Townhouse area | 112,81 | m² |
|----------------|--------|----|
| Basement area  | 52,47  | m² |

| Useful area      | 124,09 | m²      |
|------------------|--------|---------|
| Constructed area | 153,27 | $m^{2}$ |





FIRST FLOOR



SOLARIUM



# TOWNHOUSE 7 TIPE A FIRST FLOOR & SOLARIUM



#### CONSTRUCTED AREAS

| 139,34 m² |
|-----------|
| 59,40 m²  |
| 46,35 m²  |
| 48,20 m²  |
| 98,42 m²  |
|           |

#### **USEFUL AREAS**

| Townhouse area | 112,81 m | 2 |
|-----