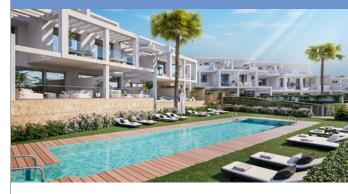

ment area  | 52,47  | m² |

| Useful area      | 124,09 m²             |
|------------------|-----------------------|
| Constructed area | 153,27 m <sup>2</sup> |





FIRST FLOOR



SOLARIUM



# TOWNHOUSE 2 TIPE A FIRST FLOOR & SOLARIUM



#### CONSTRUCTED AREAS

| Townhouse area | 139,34 m |
|----------------|----------|
| Basement area  | 59,40 m  |
| Solarium area  | 46,35 m  |
| Terrace area   | 48,59 m  |
| Garden area    | 56,54 m  |
|                |          |

#### **USEFUL AREAS**

| Townho | ouse area | 112,81 | m² |
|--------|-----------|--------|----|
| Baseme | ent area  | 52,47  | m² |

| Useful area      | 124,09 m² |
|------------------|-----------|
| Constructed area | 153,27 m² |







**BASEMENT** 

**GROUND FLOOR** 



# TOWNHOUSE 3



### GROUND FLOOR & BASEMENT



#### CONSTRUCTED AREAS

| Townhouse area | 139,34 m² |
|----------------|-----------|
| Basement area  | 59,40 m²  |
| Solarium area  | 46,35 m²  |
| Terrace area   | 98,52 m²  |
| Garden area    | 19,13 m²  |

#### **USEFUL AREAS**

| Townho | ouse area | 112,81 | m² |
|--------|-----------|--------|----|
| Baseme | ent area  | 52,47  | m² |

| Useful area      | 124,09 m² |
|------------------|-----------|
| Constructed area | 153,27 m² |





FIRST FLOOR



SOLARIUM



# TOWNHOUSE 3 TIPE A FIRST FLOOR & SOLARIUM



#### CONSTRUCTED AREAS

| Townhouse area | 139,34 | m |
|----------------|--------|---|
| Basement area  | 59,40  | m |
| Solarium area  | 46,35  | m |
| Terrace area   | 98,52  | m |
| Garden area    | 19,13  | m |
|                |        |   |

#### **USEFUL AREAS**

|