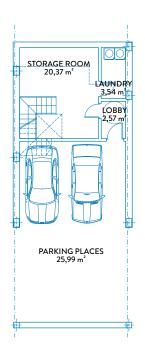

m²  |

#### **USEFUL AREAS**

| Townho | ouse area | 112,81 | m² |
|--------|-----------|--------|----|
| Baseme | ent area  | 52,47  | m² |

| Useful area      | 124,09 m² |
|------------------|-----------|
| Constructed area | 153,27 m² |





FIRST FLOOR



SOLARIUM



# TOWNHOUSE 3 TIPE A FIRST FLOOR & SOLARIUM



#### CONSTRUCTED AREAS

| Townhouse area | 139,34 | m |
|----------------|--------|---|
| Basement area  | 59,40  | m |
| Solarium area  | 46,35  | m |
| Terrace area   | 98,52  | m |
| Garden area    | 19,13  | m |
|                |        |   |

#### **USEFUL AREAS**

| Townhouse area | 112,81 m | 2 |
|----------------|----------|---|
| Basement area  | 52,47 m  | 2 |

| Useful area      | 124,09 m² |
|------------------|-----------|
| Constructed area | 153,27 m² |







**BASEMENT** 



# TOWNHOUSE 4 TIPE A



### GROUND FLOOR & BASEMENT



#### CONSTRUCTED AREAS

| Townhouse area | 139,34 m² |
|----------------|-----------|
| Basement area  | 59,40 m²  |
| Solarium area  | 46,35 m²  |
| Terrace area   | 63,99 m²  |
| Garden area    | 81,35 m²  |

#### **USEFUL AREAS**

| Townhouse area | 112,81 | m² |
|----------------|--------|----|
| Basement area  | 52,47  | m² |

| Useful area      | 124,09 m² |
|------------------|-----------|
| Constructed area | 153,27 m² |





FIRST FLOOR



SOLARIUM



# TOWNHOUSE 4 TIPE A FIRST FLOOR & SOLARIUM



#### CONSTRUCTED AREAS

#### **USEFUL AREAS**

| Townhouse area | 112,81 | m² |
|----------------|--------|----|
| Basement area  | 52,47  | m² |

| Useful area      | 124,09 m² |
|------------------|-----------|
|