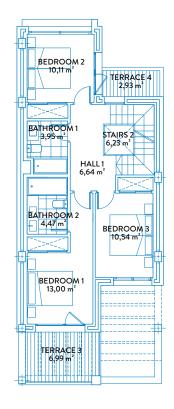

| Garden area    | 18,85 m²  |

#### **USEFUL AREAS**

| Townhouse area | 112,81 m | 2 |
|----------------|----------|---|
| Basement area  | 52,47 m  | 2 |

| Useful area      | 124,09 m² |
|------------------|-----------|
| Constructed area | 153,27 m² |







**BASEMENT** 



# TOWNHOUSE **7**TIPE **A**



### GROUND FLOOR & BASEMENT



#### CONSTRUCTED AREAS

| Townhouse area | 139,34 m² |
|----------------|-----------|
| Basement area  | 59,40 m²  |
| Solarium area  | 46,35 m²  |
| Terrace area   | 48,20 m²  |
| Garden area    | 98,42 m²  |

#### **USEFUL AREAS**

| Townhouse area | 112,81 | m² |
|----------------|--------|----|
| Basement area  | 52,47  | m² |

| Useful area      | 124,09 | m²      |
|------------------|--------|---------|
| Constructed area | 153,27 | $m^{2}$ |





FIRST FLOOR



SOLARIUM



# TOWNHOUSE 7 TIPE A FIRST FLOOR & SOLARIUM



#### CONSTRUCTED AREAS

| 139,34 m² |
|-----------|
| 59,40 m²  |
| 46,35 m²  |
| 48,20 m²  |
| 98,42 m²  |
|           |

#### **USEFUL AREAS**

| Townhouse area | 112,81 m | 2 |
|----------------|----------|---|
| Basement area  | 52,47 m  | 2 |

| Useful area      | 124,09 m² |
|------------------|-----------|
| Constructed area | 153,27 m² |







**BASEMENT** 



## TOWNHOUSE 8 TIPE A1



### GROUND FLOOR & BASEMENT



#### CONSTRUCTED AREAS

| Townhouse area | 144,89 m² |
|----------------|-----------|
| Basement area  | 59,40 m²  |
| Solarium area  | 46,35 m²  |
| Terrace area   | 74,00 m²  |
| Garden area    | 84,31 m²  |

#### **USEFUL AREAS**

| Townhouse area | 112,81 | m² |
|----------------|--------|-