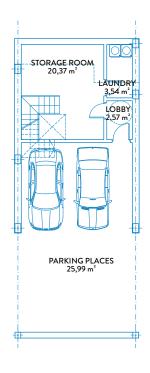

FLOOR PLANS

**BASEMENT** 

**GROUND FLOOR** 

#### CONSTRUCTED AREAS

| Townhouse area | 144,94 m² |
|----------------|-----------|
| Basement area  | 59,40 m²  |
| Solarium area  | 46,35 m²  |
| Terrace area   | 47,60 m²  |
| Garden area    | 155,50 m² |

#### **USEFUL AREAS**

| Townhouse area | 112,81 | m² |
|----------------|--------|----|
| Basement area  | 52,47  | m² |

| Useful area      | 124,09 m² |
|------------------|-----------|
| Constructed area | 159,43 m² |