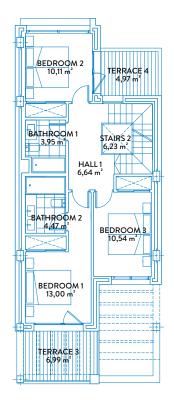

area  | 51,11  | m |
| Terrace area   | 51,72  | m |
| Garden area    | 33,02  | m |

#### **USEFUL AREAS**

| Townhouse area | 112,81 | m² |
|----------------|--------|----|
| Basement area  | 52,47  | m² |

| Useful area      | 124,09 m² |
|------------------|-----------|
| Constructed area | 153,27 m² |







**BASEMENT** 

**GROUND FLOOR** 



## TOWNHOUSE **15**TIPE **B**



### GROUND FLOOR & BASEMENT



#### CONSTRUCTED AREAS

| 139,34 m² |
|-----------|
| 59,40 m²  |
| 51,11 m²  |
| 51,35 m²  |
| 33,04 m²  |
|           |

#### **USEFUL AREAS**

| Townhouse area | 112,81 | m² |
|----------------|--------|----|
| Basement area  | 52,47  | m² |

| Useful area      | 124,09 m²             |
|------------------|-----------------------|
| Constructed area | 153,27 m <sup>2</sup> |









# TOWNHOUSE 15 TIPE B FIRST FLOOR & SOLARIUM



#### CONSTRUCTED AREAS

| Townhouse area | 139,34 m² |
|----------------|-----------|
| Basement area  | 59,40 m²  |
| Solarium area  | 51,11 m²  |
| Terrace area   | 51,35 m²  |
| Garden area    | 33,04 m²  |

#### **USEFUL AREAS**

| Townhouse area | 112,81 m²            |
|----------------|----------------------|
| Basement area  | 52,47 m <sup>2</sup> |

| Useful area      | 124,09 m² |
|------------------|-----------|
| Constructed area | 153,27 m² |









# TOWNHOUSE **16**TIPE **B2**



### GROUND FLOOR & BASEMENT



#### CONSTRUCTED AREAS

| Townhouse area | 143,94 m² |
|----------------|-----------|
| Basement area  | 59,40 m²  |
| Solarium area  | 51,11 m²  |
| Terrace area   | 46,68 m²  |
| Garden area    | 328,79 m² |

##