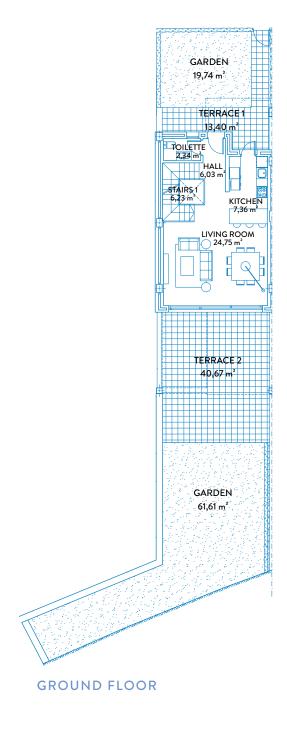

13 m²  |

#### **USEFUL AREAS**

| Townho | ouse area | 112,81 | m² |
|--------|-----------|--------|----|
| Baseme | ent area  | 52,47  | m² |

| Useful area      | 124,09 m² |
|------------------|-----------|
| Constructed area | 153,27 m² |





FIRST FLOOR



SOLARIUM



# TOWNHOUSE 3 TIPE A FIRST FLOOR & SOLARIUM



#### CONSTRUCTED AREAS

| Townhouse area | 139,34 | m |
|----------------|--------|---|
| Basement area  | 59,40  | m |
| Solarium area  | 46,35  | m |
| Terrace area   | 98,52  | m |
| Garden area    | 19,13  | m |
|                |        |   |

#### **USEFUL AREAS**

| Townhouse area | 112,81 m | 2 |
|----------------|----------|---|
| Basement area  | 52,47 m  | 2 |

| Useful area      | 124,09 m² |
|------------------|-----------|
| Constructed area | 153,27 m² |







**BASEMENT** 



# TOWNHOUSE 4 TIPE A



### GROUND FLOOR & BASEMENT



#### CONSTRUCTED AREAS

| Townhouse area | 139,34 m² |
|----------------|-----------|
| Basement area  | 59,40 m²  |
| Solarium area  | 46,35 m²  |
| Terrace area   | 63,99 m²  |
| Garden area    | 81,35 m²  |

#### **USEFUL AREAS**

| Townhouse area | 112,81 | m² |
|----------------|--------|----|
| Basement area  | 52,47  | m² |

| Useful area      | 124,09 m² |
|------------------|-----------|
| Constructed area | 153,27 m² |





FIRST FLOOR



SOLARIUM



# TOWNHOUSE 4 TIPE A FIRST FLOOR & SOLARIUM



#### CONSTRUCTED AREAS

#### **USEFUL AREAS**

| Townhouse area | 112,81 | m² |
|----------------|--------|----|
| Basement area  | 52,47  | m² |

| Useful area      | 124,09 m² |
|------------------|-----------|