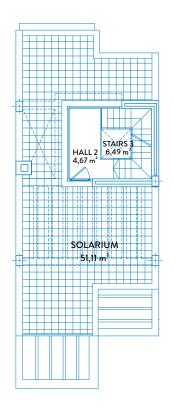

# TOWNHOUSE 1 TIPE A2 FIRST FLOOR & SOLARIUM

#### CONSTRUCTED AREAS

| Townhouse area | 144,94 m² |
|----------------|-----------|
| Basement area  | 59,40 m²  |
| Solarium area  | 46,35 m²  |
| Terrace area   | 47,60 m²  |
| Garden area    | 155,50 m² |

#### **USEFUL AREAS**

| Townhouse area | 112,81 | m² |
|----------------|--------|----|
| Basement area  | 52,47  | m² |

| Useful area      | 124,09 m² |
|------------------|-----------|
| Constructed area | 159,43 m² |

STAIRS 3 6,49 m<sup>2</sup> HALL 2 4,67 m<sup>2</sup>

FIRST FLOOR SOLARIUM