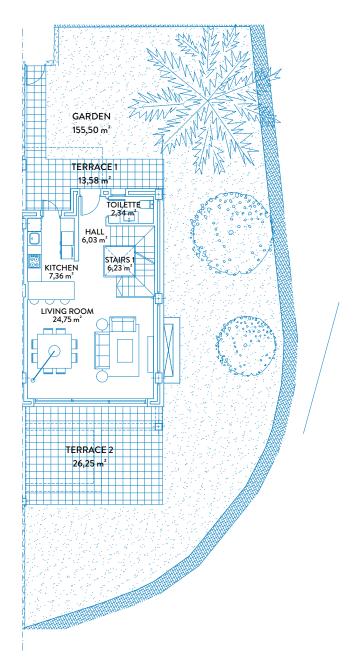

FLOOR PLANS

**BASEMENT** 

**GROUND FLOOR** 

### GROUND FLOOR & BASEMENT

#### CONSTRUCTED AREAS

| Townhouse area | 144,94 m² |
|----------------|-----------|
| Basement area  | 59,40 m²  |
| Solarium area  | 46,35 m²  |
| Terrace area   | 47,60 m²  |
| Garden area    | 155,50 m² |

#### **USEFUL AREAS**

| Townhouse area | 112,81 | m² |
|----------------|--------|----|
| Basement area  | 52,47  | m² |

| Useful area      | 124,09 m² |
|------------------|-----------|
| Constructed area | 159,43 m² |