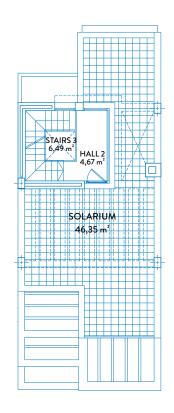

FIRST FLOOR

SOLARIUM

STAIRS 3 6,49 m<sup>2</sup> HALL 2 4,67 m<sup>2</sup>

FIRST FLOOR SOLARIUM