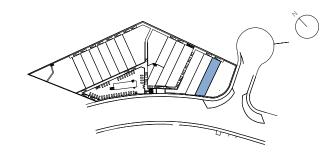

a    | 155,50 m² |

#### **USEFUL AREAS**

| Townhouse area | 112,81 | m² |
|----------------|--------|----|
| Basement area  | 52,47  | m² |

| Useful area      | 124,09 m² |
|------------------|-----------|
| Constructed area | 159,43 m² |







#### **GROUND FLOOR**



## TOWNHOUSE 2 TIPE A



### GROUND FLOOR & BASEMENT



#### CONSTRUCTED AREAS

| Townhouse area | 139,34 m² |
|----------------|-----------|
| Basement area  | 59,40 m²  |
| Solarium area  | 46,35 m²  |
| Terrace area   | 48,59 m²  |
| Garden area    | 56,54 m²  |

#### **USEFUL AREAS**

| Townhouse area | 112,81 | m² |
|----------------|--------|----|
| Basement area  | 52,47  | m² |

| Useful area      | 124,09 m²             |
|------------------|-----------------------|
| Constructed area | 153,27 m <sup>2</sup> |





FIRST FLOOR



SOLARIUM



# TOWNHOUSE 2 TIPE A FIRST FLOOR & SOLARIUM



#### CONSTRUCTED AREAS

| Townhouse area | 139,34 m |
|----------------|----------|
| Basement area  | 59,40 m  |
| Solarium area  | 46,35 m  |
| Terrace area   | 48,59 m  |
| Garden area    | 56,54 m  |
|                |          |

#### **USEFUL AREAS**

| Townho | ouse area | 112,81 | m² |
|--------|-----------|--------|----|
| Baseme | ent area  | 52,47  | m² |

| Useful area      | 124,09 m² |
|------------------|-----------|
| Constructed area | 153,27 m² |







**BASEMENT** 

**GROUND FLOOR** 



# TOWNHOUSE 3



### GROUND FLOOR & BASEMENT



#### CONSTRUCTED AREAS

| Townhouse area | 139,34 m² |
|----------------|-----------|
| Basement area  | 59,40 m²  |
| Solarium area  | 46,35 m²  |
| Terrace area