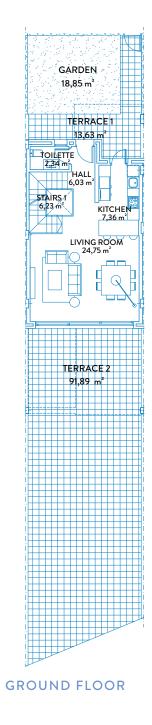

FLOOR PLANS

**BASEMENT** 

**GROUND FLOOR** 

### GROUND FLOOR & BASEMENT

#### CONSTRUCTED AREAS

| Townhouse area | 144,94 m² |
|----------------|-----------|
| Basement area  | 59,40 m²  |
| Solarium area  | 46,35 m²  |
| Terrace area   | 47,60 m²  |
| Garden area    | 155,50 m² |

#### **USEFUL AREAS**

| Townhouse area | 112,81 | m² |
|----------------|--------|----|
| Basement area  | 52,47  | m² |

| Useful area      | 124,09 m² |
|------------------|-----------|
| Constructed area | 159,43 m² |