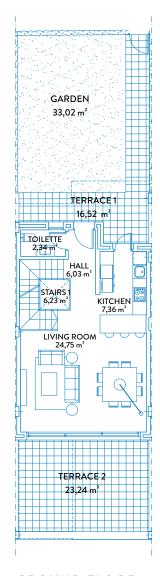

# TOWNHOUSE 1 TIPE A2

### GROUND FLOOR & BASEMENT

#### CONSTRUCTED AREAS

| Townhouse area | 144,94 m² |
|----------------|-----------|
| Basement area  | 59,40 m²  |
| Solarium area  | 46,35 m²  |
| Terrace area   | 47,60 m²  |
| Garden area    | 155,50 m² |

#### **USEFUL AREAS**

| Townhouse area | 112,81 | m² |
|----------------|--------|----|
| Basement area  | 52,47  | m² |

| Useful area      | 124,09 m² |
|------------------|-----------|
| Constructed area | 159,43 m² |