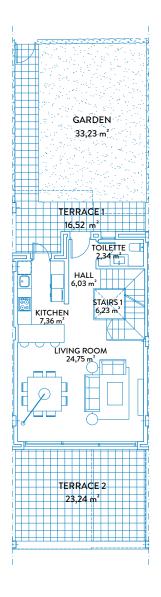

**USEFUL AREAS**

| Townho | ouse area | 112,81 | m² |
|--------|-----------|--------|----|
| Baseme | ent area  | 52,47  | m² |

| Useful area      | 124,09 m² |
|------------------|-----------|
| Constructed area | 153,27 m² |







STAIRS 3 6,49 m<sup>2</sup> HALL 2 4,67 m<sup>2</sup>

FIRST FLOOR SOLARIUM



# TOWNHOUSE 12 TIPE B FIRST FLOOR & SOLARIUM



#### CONSTRUCTED AREAS

| Townhouse area | 139,34 m² |
|----------------|-----------|
| Basement area  | 59,40 m²  |
| Solarium area  | 51,11 m²  |
| Terrace area   | 51,53 m²  |
| Garden area    | 33,74 m²  |

#### **USEFUL AREAS**

| Townhouse area | 112,81 | m² |
|----------------|--------|----|
| Basement area  | 52,47  | m² |

| Useful area      | 124,09 m² |
|------------------|-----------|
| Constructed area | 153,27 m² |







**BASEMENT** 

**GROUND FLOOR** 



## TOWNHOUSE 13

## TIPE B

### GROUND FLOOR & BASEMENT



#### CONSTRUCTED AREAS

| Townhouse area | 139,34 m² |
|----------------|-----------|
| Basement area  | 59,40 m²  |
| Solarium area  | 51,11 m²  |
| Terrace area   | 51,72 m²  |
| Garden area    | 33,23 m²  |

#### **USEFUL AREAS**

| Townhouse area | 112,81 | m² |
|----------------|--------|----|
| Basement area  | 52,47  | m² |

| Useful area      | 124,09 m² |
|------------------|-----------|
| Constructed area | 153,27 m² |









# TOWNHOUSE 13 TIPE B FIRST FLOOR & SOLARIUM



#### CONSTRUCTED AREAS

| Townhouse area | 139,34 | m |
|----------------|--------|---|
| Basement area  | 59,40  | m |
| Solarium area  | 51,11  | m |
| Terrace area   | 51,72  | m |
| Garden area    | 33,23  |