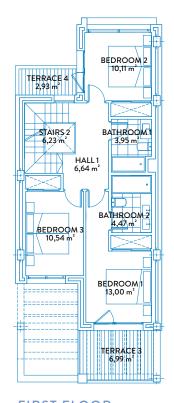

| 155,50 m² |

#### **USEFUL AREAS**

| Townhouse area | 112,81 | m² |
|----------------|--------|----|
| Basement area  | 52,47  | m² |

| Useful area      | 124,09 m² |
|------------------|-----------|
| Constructed area | 159,43 m² |







#### **GROUND FLOOR**



## TOWNHOUSE 2 TIPE A



### GROUND FLOOR & BASEMENT



#### CONSTRUCTED AREAS

| Townhouse area | 139,34 m² |
|----------------|-----------|
| Basement area  | 59,40 m²  |
| Solarium area  | 46,35 m²  |
| Terrace area   | 48,59 m²  |
| Garden area    | 56,54 m²  |

#### **USEFUL AREAS**

| Townhouse area | 112,81 | m² |
|----------------|--------|----|
| Basement area  | 52,47  | m² |

| Useful area      | 124,09 m²             |
|------------------|-----------------------|
| Constructed area | 153,27 m <sup>2</sup> |





FIRST FLOOR



SOLARIUM



# TOWNHOUSE 2 TIPE A FIRST FLOOR & SOLARIUM



#### CONSTRUCTED AREAS

| Townhouse area | 139,34 m |
|----------------|----------|
| Basement area  | 59,40 m  |
| Solarium area  | 46,35 m  |
| Terrace area   | 48,59 m  |
| Garden area    | 56,54 m  |
|                |          |

#### **USEFUL AREAS**

| Townho | ouse area | 112,81 | m² |
|--------|-----------|--------|----|
| Baseme | ent area  | 52,47  | m² |

| Useful area      | 124,09 m² |
|------------------|-----------|
| Constructed area | 153,27 m² |







**BASEMENT** 

**GROUND FLOOR** 



# TOWNHOUSE 3



### GROUND FLOOR & BASEMENT



#### CONSTRUCTED AREAS

| Townhouse area | 139,34 m² |
|----------------|-----------|
| Basement area  | 59,40 m²  |
| Solarium area  | 46,35 m²  |
| Terrace area