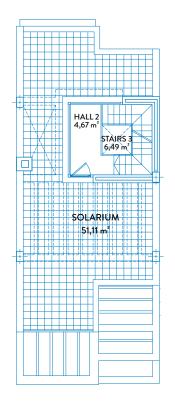

STAIRS 3 6,49 m<sup>2</sup> HALL 2 4,67 m<sup>2</sup>

FIRST FLOOR SOLARIUM

# TOWNHOUSE 12 TIPE B FIRST FLOOR & SOLARIUM

#### CONSTRUCTED AREAS

| Townhouse area | 139,34 m² |
|----------------|-----------|
| Basement area  | 59,40 m²  |
| Solarium area  | 51,11 m²  |
| Terrace area   | 51,53 m²  |
| Garden area    | 33,74 m²  |

#### **USEFUL AREAS**

| Townhouse area | 112,81 | m² |
|----------------|--------|----|
| Basement area  | 52,47  | m² |

| Useful area      | 124,09 m² |
|------------------|-----------|
| Constructed area | 153,27 m² |