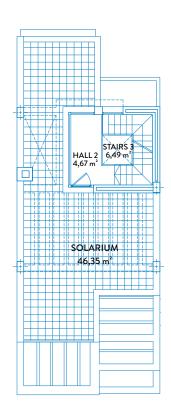

| 18,85 m²  |

#### **USEFUL AREAS**

| Townhouse area | 112,81 m | 2 |
|----------------|----------|---|
| Basement area  | 52,47 m  | 2 |

| Useful area      | 124,09 m² |
|------------------|-----------|
| Constructed area | 153,27 m² |







**BASEMENT** 



# TOWNHOUSE **7**TIPE **A**



### GROUND FLOOR & BASEMENT



#### CONSTRUCTED AREAS

| Townhouse area | 139,34 m² |
|----------------|-----------|
| Basement area  | 59,40 m²  |
| Solarium area  | 46,35 m²  |
| Terrace area   | 48,20 m²  |
| Garden area    | 98,42 m²  |

#### **USEFUL AREAS**

| Townhouse area | 112,81 | m² |
|----------------|--------|----|
| Basement area  | 52,47  | m² |

| Useful area      | 124,09 | m²      |
|------------------|--------|---------|
| Constructed area | 153,27 | $m^{2}$ |





FIRST FLOOR



SOLARIUM



# TOWNHOUSE 7 TIPE A FIRST FLOOR & SOLARIUM



#### CONSTRUCTED AREAS

| 139,34 m² |
|-----------|
| 59,40 m²  |
| 46,35 m²  |
| 48,20 m²  |
| 98,42 m²  |
|           |

#### **USEFUL AREAS**

| Townhouse area | 112,81 m | 2 |
|----------------|----------|---|
| Basement area  | 52,47 m  | 2 |

| Useful area      | 124,09 m² |
|------------------|-----------|
| Constructed area | 153,27 m² |







**BASEMENT** 



## TOWNHOUSE 8 TIPE A1



### GROUND FLOOR & BASEMENT



#### CONSTRUCTED AREAS

| Townhouse area | 144,89 m² |
|----------------|-----------|
| Basement area  | 59,40 m²  |
| Solarium area  | 46,35 m²  |
| Terrace area   | 74,00 m²  |
| Garden area    | 84,31 m²  |

#### **USEFUL AREAS**

| Townhouse area | 112,81 | m² |
|----------------|--------|----|
| Basement