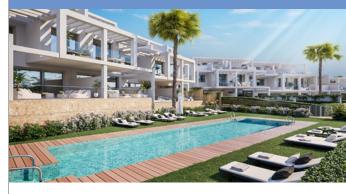

area | 112,81 | m² |
|----------------|--------|----|
| Basement area  | 52,47  | m² |

| Useful area      | 124,09 m² |
|------------------|-----------|
| Constructed area | 159,38 m² |









# TOWNHOUSE 10 TIPE B FIRST FLOOR & SOLARIUM



#### CONSTRUCTED AREAS

| Townhouse area | 139,34 m |
|----------------|----------|
| Basement area  | 59,40 m  |
| Solarium area  | 51,11 m  |
| Terrace area   | 51,64 m  |
| Garden area    | 34,21 m  |
|                |          |

#### **USEFUL AREAS**

| Townhouse area | 112,81 | m² |
|----------------|--------|----|
| Basement area  | 52,47  | m² |

| Useful area      | 124,09 m² |
|------------------|-----------|
| Constructed area | 159,38 m² |







**BASEMENT** 

**GROUND FLOOR** 



## TOWNHOUSE 11 TIPE B



### GROUND FLOOR & BASEMENT



#### CONSTRUCTED AREAS

| Townhouse area | 139,34 m² |
|----------------|-----------|
| Basement area  | 59,40 m²  |
| Solarium area  | 51,11 m²  |
| Terrace area   | 51,55 m²  |
| Garden area    | 33,99 m²  |

#### **USEFUL AREAS**

| Townhouse area | 112,81 | m² |
|----------------|--------|----|
| Basement area  | 52,47  | m² |

| Useful area      | 124,09 m²             |
|------------------|-----------------------|
| Constructed area | 153,27 m <sup>2</sup> |









# TOWNHOUSE 11 TIPE B FIRST FLOOR & SOLARIUM



#### CONSTRUCTED AREAS

| Townhouse area | 139,34 m² |
|----------------|-----------|
| Basement area  | 59,40 m²  |
| Solarium area  | 51,11 m²  |
| Terrace area   | 51,55 m²  |
| Garden area    | 33,99 m²  |

#### **USEFUL AREAS**

| Townhouse area | 112,81 | m² |
|----