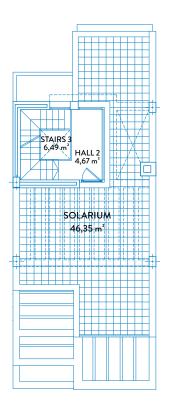

9,13  | m |
|                |        |   |

#### **USEFUL AREAS**

| Townhouse area | 112,81 m | 2 |
|----------------|----------|---|
| Basement area  | 52,47 m  | 2 |

| Useful area      | 124,09 m² |
|------------------|-----------|
| Constructed area | 153,27 m² |







**BASEMENT** 



# TOWNHOUSE 4 TIPE A



### GROUND FLOOR & BASEMENT



#### CONSTRUCTED AREAS

| Townhouse area | 139,34 m² |
|----------------|-----------|
| Basement area  | 59,40 m²  |
| Solarium area  | 46,35 m²  |
| Terrace area   | 63,99 m²  |
| Garden area    | 81,35 m²  |

#### **USEFUL AREAS**

| Townhouse area | 112,81 | m² |
|----------------|--------|----|
| Basement area  | 52,47  | m² |

| Useful area      | 124,09 m² |
|------------------|-----------|
| Constructed area | 153,27 m² |





FIRST FLOOR



SOLARIUM



# TOWNHOUSE 4 TIPE A FIRST FLOOR & SOLARIUM



#### CONSTRUCTED AREAS

#### **USEFUL AREAS**

| Townhouse area | 112,81 | m² |
|----------------|--------|----|
| Basement area  | 52,47  | m² |

| Useful area      | 124,09 m² |
|------------------|-----------|
| Constructed area | 153,27 m² |







**BASEMENT** 

**GROUND FLOOR** 



# TOWNHOUSE 5 TIPE A



### GROUND FLOOR & BASEMENT



#### CONSTRUCTED AREAS

| Townhouse area | 139,34 m² |
|----------------|-----------|
| Basement area  | 59,40 m²  |
| Solarium area  | 46,35 m²  |
| Terrace area   | 58,33 m²  |
| Garden area    | 63,92 m²  |

#### **USEFUL AREAS**

| Townhouse area | 112,81 | m² |
|----------------|--------|----|
| Basement area  | 52,47  | m² |

| Useful area      | 124,09 m² |
|------------------|--------