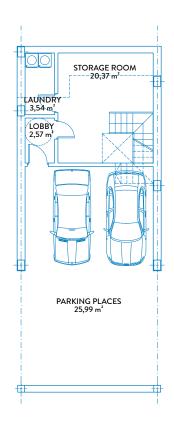

*USEFUL AREAS**

| Townho | ouse area | 112,81 | m² |
|--------|-----------|--------|----|
| Baseme | ent area  | 52,47  | m² |

| Useful area      | 124,09 m² |
|------------------|-----------|
| Constructed area | 153,27 m² |







STAIRS 3 6,49 m<sup>2</sup> HALL 2 4,67 m<sup>2</sup>

FIRST FLOOR SOLARIUM



# TOWNHOUSE 12 TIPE B FIRST FLOOR & SOLARIUM



#### CONSTRUCTED AREAS

| Townhouse area | 139,34 m² |
|----------------|-----------|
| Basement area  | 59,40 m²  |
| Solarium area  | 51,11 m²  |
| Terrace area   | 51,53 m²  |
| Garden area    | 33,74 m²  |

#### **USEFUL AREAS**

| Townhouse area | 112,81 | m² |
|----------------|--------|----|
| Basement area  | 52,47  | m² |

| Useful area      | 124,09 m² |
|------------------|-----------|
| Constructed area | 153,27 m² |







**BASEMENT** 

**GROUND FLOOR** 



## TOWNHOUSE 13

## TIPE B

### GROUND FLOOR & BASEMENT



#### CONSTRUCTED AREAS

| Townhouse area | 139,34 m² |
|----------------|-----------|
| Basement area  | 59,40 m²  |
| Solarium area  | 51,11 m²  |
| Terrace area   | 51,72 m²  |
| Garden area    | 33,23 m²  |

#### **USEFUL AREAS**

| Townhouse area | 112,81 | m² |
|----------------|--------|----|
| Basement area  | 52,47  | m² |

| Useful area      | 124,09 m² |
|------------------|-----------|
| Constructed area | 153,27 m² |









# TOWNHOUSE 13 TIPE B FIRST FLOOR & SOLARIUM



#### CONSTRUCTED AREAS

| Townhouse area | 139,34 | m |
|----------------|--------|---|
| Basement area  | 59,40  | m |
| Solarium area  | 51,11  | m |
| Terrace area   | 51,72  | m |
| Garden area    | 33,23  | m