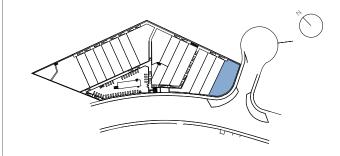

ium area  | 46,35 m²  |
| Terrace area   | 47,60 m²  |
| Garden area    | 155,50 m² |

#### **USEFUL AREAS**

| Townhouse area | 112,81 | m² |
|----------------|--------|----|
| Basement area  | 52,47  | m² |

| Useful area      | 124,09 m² |
|------------------|-----------|
| Constructed area | 159,43 m² |









# TOWNHOUSE 1 TIPE A2 FIRST FLOOR & SOLARIUM



#### CONSTRUCTED AREAS

| Townhouse area | 144,94 m² |
|----------------|-----------|
| Basement area  | 59,40 m²  |
| Solarium area  | 46,35 m²  |
| Terrace area   | 47,60 m²  |
| Garden area    | 155,50 m² |

#### **USEFUL AREAS**

| Townhouse area | 112,81 | m² |
|----------------|--------|----|
| Basement area  | 52,47  | m² |

| Useful area      | 124,09 m² |
|------------------|-----------|
| Constructed area | 159,43 m² |







#### **GROUND FLOOR**



## TOWNHOUSE 2 TIPE A



### GROUND FLOOR & BASEMENT



#### CONSTRUCTED AREAS

| Townhouse area | 139,34 m² |
|----------------|-----------|
| Basement area  | 59,40 m²  |
| Solarium area  | 46,35 m²  |
| Terrace area   | 48,59 m²  |
| Garden area    | 56,54 m²  |

#### **USEFUL AREAS**

| Townhouse area | 112,81 | m² |
|----------------|--------|----|
| Basement area  | 52,47  | m² |

| Useful area      | 124,09 m²             |
|------------------|-----------------------|
| Constructed area | 153,27 m <sup>2</sup> |





FIRST FLOOR



SOLARIUM



# TOWNHOUSE 2 TIPE A FIRST FLOOR & SOLARIUM



#### CONSTRUCTED AREAS

| Townhouse area | 139,34 m |
|----------------|----------|
| Basement area  | 59,40 m  |
| Solarium area  | 46,35 m  |
| Terrace area   | 48