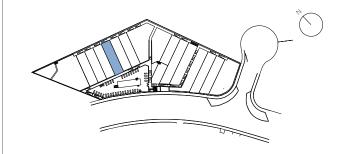

## **USEFUL AREAS**

| Townho | ouse area | 112,81 | m² |
|--------|-----------|--------|----|
| Baseme | ent area  | 52,47  | m² |

| Useful area      | 124,09 m² |
|------------------|-----------|
| Constructed area | 153,27 m² |







STAIRS 3 6,49 m<sup>2</sup> HALL 2 4,67 m<sup>2</sup>

FIRST FLOOR SOLARIUM



# TOWNHOUSE 12 TIPE B FIRST FLOOR & SOLARIUM



#### CONSTRUCTED AREAS

| Townhouse area | 139,34 m² |
|----------------|-----------|
| Basement area  | 59,40 m²  |
| Solarium area  | 51,11 m²  |
| Terrace area   | 51,53 m²  |
| Garden area    | 33,74 m²  |

#### **USEFUL AREAS**

| Townhouse area | 112,81 | m² |
|----------------|--------|----|
| Basement area  | 52,47  | m² |

| Useful area      | 124,09 m² |
|------------------|-----------|
| Constructed area | 153,27 m² |







**BASEMENT** 

**GROUND FLOOR** 



## TOWNHOUSE 13

## TIPE B

### GROUND FLOOR & BASEMENT



#### CONSTRUCTED AREAS

| Townhouse area | 139,34 m² |
|----------------|-----------|
| Basement area  | 59,40 m²  |
| Solarium area  | 51,11 m²  |
| Terrace area   | 51,72 m²  |
| Garden area    | 33,23 m²  |

#### **USEFUL AREAS**

| Townhouse area | 112,81 | m² |
|----------------|--------|----|
| Basement area  | 52,47  | m² |

| Useful area      | 124,09 m² |
|------------------|-----------|
| Constructed area | 153,27 m² |









# TOWNHOUSE 13 TIPE B FIRST FLOOR & SOLARIUM



#### CONSTRUCTED AREAS

| Townhouse area | 139,34 | m |
|----------------|--------|---|
| Basement area  | 59,40  | m |
| Solarium area  | 51,11  | m |
| Terrace area   | 51,72  | m |
| Garden area    | 33,23