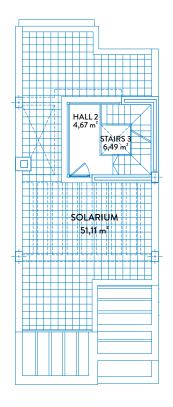

rea  | 51,11  | m |
| Terrace area   | 51,72  | m |
| Garden area    | 33,02  | m |

#### **USEFUL AREAS**

| Townhouse area | 112,81 | m² |
|----------------|--------|----|
| Basement area  | 52,47  | m² |

| Useful area      | 124,09 m² |
|------------------|-----------|
| Constructed area | 153,27 m² |







**BASEMENT** 

**GROUND FLOOR** 



## TOWNHOUSE **15**TIPE **B**



### GROUND FLOOR & BASEMENT



#### CONSTRUCTED AREAS

| 139,34 m² |
|-----------|
| 59,40 m²  |
| 51,11 m²  |
| 51,35 m²  |
| 33,04 m²  |
|           |

#### **USEFUL AREAS**

| Townhouse area | 112,81 | m² |
|----------------|--------|----|
| Basement area  | 52,47  | m² |

| Useful area      | 124,09 m²             |
|------------------|-----------------------|
| Constructed area | 153,27 m <sup>2</sup> |









# TOWNHOUSE 15 TIPE B FIRST FLOOR & SOLARIUM



#### CONSTRUCTED AREAS

| Townhouse area | 139,34 m² |
|----------------|-----------|
| Basement area  | 59,40 m²  |
| Solarium area  | 51,11 m²  |
| Terrace area   | 51,35 m²  |
| Garden area    | 33,04 m²  |

#### **USEFUL AREAS**

| Townhouse area | 112,81 m²            |
|----------------|----------------------|
| Basement area  | 52,47 m <sup>2</sup> |

| Useful area      | 124,09 m² |
|------------------|-----------|
| Constructed area | 153,27 m² |









# TOWNHOUSE **16**TIPE **B2**



### GROUND FLOOR & BASEMENT



#### CONSTRUCTED AREAS

| Townhouse area | 143,94 m² |
|----------------|-----------|
| Basement area  | 59,40 m²  |
| Solarium area  | 51,11 m²  |
| Terrace area   | 46,68 m²  |
| Garden area    | 328,79 m² |

####