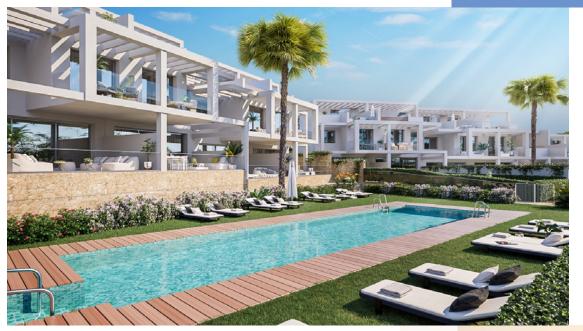

FLOOR PLANS







**BASEMENT** 

**GROUND FLOOR** 



# TOWNHOUSE 1 TIPE A2



### GROUND FLOOR & BASEMENT



#### CONSTRUCTED AREAS

| Townhouse area | 144,94 m² |
|----------------|-----------|
| Basement area  | 59,40 m²  |
| Solarium area  | 46,35 m²  |
| Terrace area   | 47,60 m²  |
| Garden area    | 155,50 m² |

#### **USEFUL AREAS**

| Townhouse area | 112,81 | m² |
|----------------|--------|----|
| Basement area  | 52,47  | m² |

| Useful area      | 124,09 m² |
|------------------|-----------|
| Constructed area | 159,43 m² |









# TOWNHOUSE 1 TIPE A2 FIRST FLOOR & SOLARIUM



#### CONSTRUCTED AREAS

| Townhouse area | 144,94 m² |
|----------------|-----------|
| Basement area  | 59,40 m²  |
| Solarium area  | 46,35 m²  |
| Terrace area   | 47,60 m²  |
| Garden area