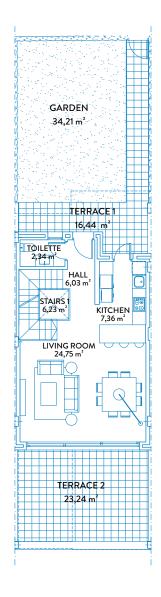

## TOWNHOUSE 10 TIPE B

### GROUND FLOOR & BASEMENT

#### CONSTRUCTED AREAS

| Townhouse area | 139,34 m² |
|----------------|-----------|
| Basement area  | 59,40 m²  |
| Solarium area  | 51,11 m²  |
| Terrace area   | 51,64 m²  |
| Garden area    | 34,21 m²  |

#### **USEFUL AREAS**

| Townhouse area | 112,81 | m² |
|----------------|--------|----|
| Basement area  | 52,47  | m² |

| Useful area      | 124,09 m² |
|------------------|-----------|
| Constructed area | 159,38 m² |