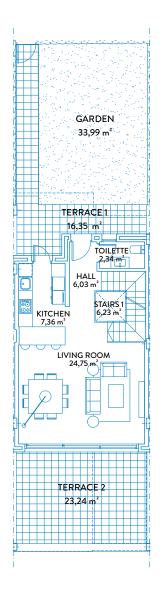

Terrace area   | 51,64 m²  |
| Garden area    | 34,21 m²  |

#### **USEFUL AREAS**

| Townhouse area | 112,81 | m² |
|----------------|--------|----|
| Basement area  | 52,47  | m² |

| Useful area      | 124,09 m² |
|------------------|-----------|
| Constructed area | 159,38 m² |









# TOWNHOUSE 10 TIPE B FIRST FLOOR & SOLARIUM



#### CONSTRUCTED AREAS

| Townhouse area | 139,34 m |
|----------------|----------|
| Basement area  | 59,40 m  |
| Solarium area  | 51,11 m  |
| Terrace area   | 51,64 m  |
| Garden area    | 34,21 m  |
|                |          |

#### **USEFUL AREAS**

| Townhouse area | 112,81 | m² |
|----------------|--------|----|
| Basement area  | 52,47  | m² |

| Useful area      | 124,09 m² |
|------------------|-----------|
| Constructed area | 159,38 m² |







**BASEMENT** 

**GROUND FLOOR** 



## TOWNHOUSE 11 TIPE B



### GROUND FLOOR & BASEMENT



#### CONSTRUCTED AREAS

| Townhouse area | 139,34 m² |
|----------------|-----------|
| Basement area  | 59,40 m²  |
| Solarium area  | 51,11 m²  |
| Terrace area   | 51,55 m²  |
| Garden area    | 33,99 m²  |

#### **USEFUL AREAS**

| Townhouse area | 112,81 | m² |
|----------------|--------|----|
| Basement area  | 52,47  | m² |

| Useful area      | 124,09 m²             |
|------------------|-----------------------|
| Constructed area | 153,27 m <sup>2</sup> |









# TOWNHOUSE 11 TIPE B FIRST FLOOR & SOLARIUM



#### CONSTRUCTED AREAS

| Townhouse area | 139,34 m² |
|----------------|-----------|
| Basement area  | 59,40 m²  |
| Solarium area  | 51,11 m²  |
| Terrace area   | 51,55 m²