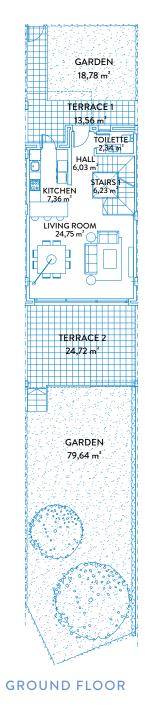

errace area   | 115,44 m² |
| Garden area    | 18,85 m²  |

#### **USEFUL AREAS**

| Townhouse area | 112,81 | m² |
|----------------|--------|----|
| Basement area  | 52,47  | m² |

| Useful area      | 124,09 m² |
|------------------|-----------|
| Constructed area | 153,27 m² |





FIRST FLOOR



SOLARIUM



# TOWNHOUSE 6 TIPE A FIRST FLOOR & SOLARIUM



#### CONSTRUCTED AREAS

| Townhouse area | 139,34 m² |
|----------------|-----------|
| Basement area  | 59,40 m²  |
| Solarium area  | 46,35 m²  |
| Terrace area   | 115,44 m² |
| Garden area    | 18,85 m²  |

#### **USEFUL AREAS**

| Townhouse area | 112,81 m | 2 |
|----------------|----------|---|
| Basement area  | 52,47 m  | 2 |

| Useful area      | 124,09 m² |
|------------------|-----------|
| Constructed area | 153,27 m² |







**BASEMENT** 



# TOWNHOUSE **7**TIPE **A**



### GROUND FLOOR & BASEMENT



#### CONSTRUCTED AREAS

| Townhouse area | 139,34 m² |
|----------------|-----------|
| Basement area  | 59,40 m²  |
| Solarium area  | 46,35 m²  |
| Terrace area   | 48,20 m²  |
| Garden area    | 98,42 m²  |

#### **USEFUL AREAS**

| Townhouse area | 112,81 | m² |
|----------------|--------|----|
| Basement area  | 52,47  | m² |

| Useful area      | 124,09 | m²      |
|------------------|--------|---------|
| Constructed area | 153,27 | $m^{2}$ |





FIRST FLOOR



SOLARIUM



# TOWNHOUSE 7 TIPE A FIRST FLOOR & SOLARIUM



#### CONSTRUCTED AREAS

| 139,34 m² |
|-----------|
| 59,40 m²  |
| 46,35 m²  |
| 48,20 m²  |
| 98,42 m²  |
|           |

#### **USEFUL AREAS**

| Townhouse area | 112,81 m | 2 |
|---