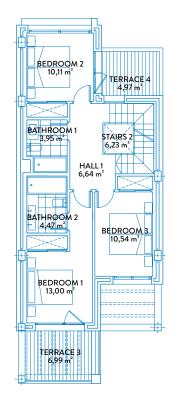

FLOOR PLANS

**BASEMENT** 

**GROUND FLOOR** 

# TOWNHOUSE 1 TIPE A2

### GROUND FLOOR & BASEMENT

#### CONSTRUCTED AREAS

| Townhouse area | 144,94 m² |
|----------------|-----------|
| Basement area  | 59,40 m²  |
| Solarium area  | 46,35 m²  |
| Terrace area   | 47,60 m²  |
| Garden area    | 155,50 m² |

#### **USEFUL AREAS**

| Townhouse area | 112,81 | m² |
|----------------|--------|----|
| Basement area  | 52,47  | m² |

| Useful area      | 124,09 m² |
|------------------|-----------|
| Constructed area | 159,43 m² |