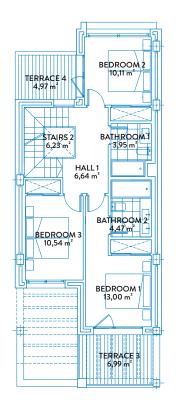

# TOWNHOUSE 1 TIPE A2 FIRST FLOOR & SOLARIUM

#### CONSTRUCTED AREAS

| Townhouse area | 144,94 m² |
|----------------|-----------|
| Basement area  | 59,40 m²  |
| Solarium area  | 46,35 m²  |
| Terrace area   | 47,60 m²  |
| Garden area    | 155,50 m² |

#### **USEFUL AREAS**

| Townhouse area | 112,81 | m² |
|----------------|--------|----|
| Basement area  | 52,47  | m² |

| Useful area      | 124,09 m² |
|------------------|-----------|
| Constructed area | 159,43 m² |