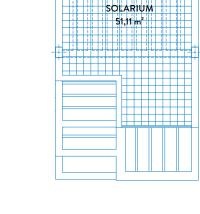

t area  | 59,40 m²  |
| Solarium area  | 51,11 m²  |
| Terrace area   | 51,55 m²  |
| Garden area    | 33,99 m²  |

#### **USEFUL AREAS**

| Townhouse area | 112,81 | m² |
|----------------|--------|----|
| Basement area  | 52,47  | m² |

| Useful area      | 124,09 m² |
|------------------|-----------|
| Constructed area | 153,27 m² |





**GROUND FLOOR** 



**BASEMENT** 



## TOWNHOUSE 12 TIPE B



### GROUND FLOOR & BASEMENT



#### CONSTRUCTED AREAS

| 139,34 m² |
|-----------|
| 59,40 m²  |
| 51,11 m²  |
| 51,53 m²  |
| 33,74 m²  |
|           |

#### **USEFUL AREAS**

| Townho | ouse area | 112,81 | m² |
|--------|-----------|--------|----|
| Baseme | ent area  | 52,47  | m² |

| Useful area      | 124,09 m² |
|------------------|-----------|
| Constructed area | 153,27 m² |







STAIRS 3 6,49 m<sup>2</sup> HALL 2 4,67 m<sup>2</sup>

FIRST FLOOR SOLARIUM



# TOWNHOUSE 12 TIPE B FIRST FLOOR & SOLARIUM



#### CONSTRUCTED AREAS

| Townhouse area | 139,34 m² |
|----------------|-----------|
| Basement area  | 59,40 m²  |
| Solarium area  | 51,11 m²  |
| Terrace area   | 51,53 m²  |
| Garden area    | 33,74 m²  |

#### **USEFUL AREAS**

| Townhouse area | 112,81 | m² |
|----------------|--------|----|
| Basement area  | 52,47  | m² |

| Useful area      | 124,09 m² |
|------------------|-----------|
| Constructed area | 153,27 m² |







**BASEMENT** 

**GROUND FLOOR** 



## TOWNHOUSE 13

## TIPE B

### GROUND FLOOR & BASEMENT



#### CONSTRUCTED AREAS

| Townhouse area | 139,34 m² |
|----------------|-----------|
| Basement area  | 59,40 m²  |
| Solarium area  |