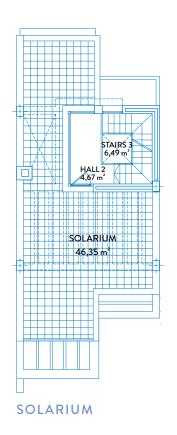

FLOOR PLANS







**BASEMENT** 

**GROUND FLOOR** 



# TOWNHOUSE 1 TIPE A2



### GROUND FLOOR & BASEMENT



#### CONSTRUCTED AREAS

| Townhouse area | 144,94 m² |
|----------------|-----------|
| Basement area  | 59,40 m²  |
| Solarium area  | 46,35 m²  |
| Terrace area   | 47,60 m²  |
| Garden area    | 155,50 m² |

#### **USEFUL AREAS**

| Townhouse area | 112,81 | m² |
|----------------|--------|----|
| Basement area  | 52,47  | m² |

| Useful area      | 124,09 m² |
|------------------|-----------|
| Constructed area | 159,43 m² |









# TOWNHOUSE 1 TIPE A2 FIRST FLOOR & SOLARIUM



#### CONSTRUCTED AREAS

| Townhouse area | 144,94 m² |
|----------------|-----------|
| Basement area  | 59,40 m²  |
| Solarium area  | 46,35 m²  |
| Terrace area   | 47,60 m²  |
| Garden area    | 155,50 m² |

#### **USEFUL AREAS**

| Townhouse area | 112,81 | m² |
|----------------|--------|----|
| Basement area  | 52,47  | m² |

| Useful area      | 124,09 m² |
|------------------|-----------|
| Constructed area | 159,43 m² |







#### **GROUND FLOOR**



## TOWNHOUSE 2 TIPE A



### GROUND FLOOR & BASEMENT



#### CONSTRUCTED AREAS

| Townhouse area | 139,34 m² |
|----------------|-----------|
| Basement area  | 59,40 m²  |
| Solarium area  | 46,35 m²  |
| Terrace area   | 48,59 m²  |
| Garden area    | 56,54 m²  |

#### **USEFUL AR