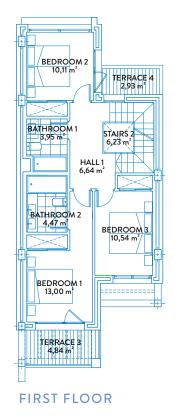

FLOOR PLANS







**BASEMENT** 

**GROUND FLOOR** 



# TOWNHOUSE 1 TIPE A2



### GROUND FLOOR & BASEMENT



#### CONSTRUCTED AREAS

| Townhouse area | 144,94 m² |
|----------------|-----------|
| Basement area  | 59,40 m²  |
| Solarium area  | 46,35 m²  |
| Terrace area   | 47,60 m²  |
| Garden area    | 155,50 m² |

#### **USEFUL AREAS**

| Townhouse area | 112,81 | m² |
|----------------|--------|----|
| Basement area  | 52,47  | m² |

| Useful area      | 124,09 m² |
|------------------|-----------|
| Constructed area | 159,43 m² |









# TOWNHOUSE 1 TIPE A2 FIRST FLOOR & SOLARIUM



#### CONSTRUCTED AREAS

| Townhouse area | 144,94 m² |
|----------------|-----------|
| Basement area  | 59,40 m²  |
| Solarium area  | 46,35 m²  |
| Terrace area   | 47,60 m²  |
| Garden area    | 155,50 m² |

#### **USEFUL AREAS**

| Townhouse area | 112,81 | m² |
|----------------|--------|----|
| Basement area  | 52,47  | m² |

| Useful area      | 124,09 m² |
|------------------|-----------|
| Constructed area | 159,43 m² |







#### **GROUND FLOOR**



## TOWNHOUSE 2 TIPE A



### GROUND FLOOR & BASEMENT



#### CONSTRUCTED AREAS

| Townhouse area | 139,34 m² |
|----------------|-----------|
| Basement area  | 59,40 m²  |
| Solarium area  | 46,35 m²  |
| Terrace area   | 48,59 m²  |
| Garden area    | 56,54 m²  |

#### **USEFUL