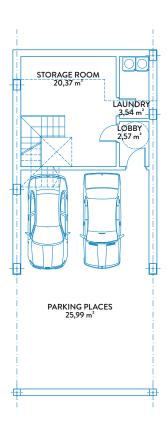

## TOWNHOUSE 10 TIPE B

### GROUND FLOOR & BASEMENT

#### CONSTRUCTED AREAS

| Townhouse area | 139,34 m² |
|----------------|-----------|
| Basement area  | 59,40 m²  |
| Solarium area  | 51,11 m²  |
| Terrace area   | 51,64 m²  |
| Garden area    | 34,21 m²  |

#### **USEFUL AREAS**

| Townhouse area | 112,81 | m² |
|----------------|--------|----|
| Basement area  | 52,47  | m² |

| Useful area      | 124,09 m² |
|------------------|-----------|
| Constructed area | 159,38 m² |