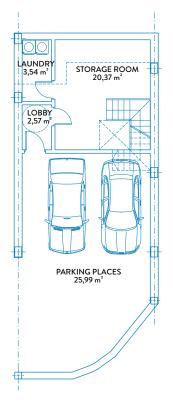

FLOOR PLANS

**BASEMENT** 

**GROUND FLOOR** 

### GROUND FLOOR & BASEMENT

#### CONSTRUCTED AREAS

| Townhouse area | 144,94 m² |
|----------------|-----------|
| Basement area  | 59,40 m²  |
| Solarium area  | 46,35 m²  |
| Terrace area   | 47,60 m²  |
| Garden area    | 155,50 m² |

#### **USEFUL AREAS**

| Townhouse area | 112,81 | m² |
|----------------|--------|----|
| Basement area  | 52,47  | m² |

| Useful area      | 124,09 m² |
|------------------|-----------|
| Constructed area | 159,43 m² |