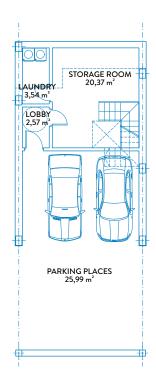

UL AREAS**

| Townhouse area | 112,81 | m² |
|----------------|--------|----|
| Basement area  | 52,47  | m² |

| Useful area      | 124,09 m²             |
|------------------|-----------------------|
| Constructed area | 153,27 m <sup>2</sup> |





FIRST FLOOR



SOLARIUM



# TOWNHOUSE 2 TIPE A FIRST FLOOR & SOLARIUM



#### CONSTRUCTED AREAS

| Townhouse area | 139,34 m |
|----------------|----------|
| Basement area  | 59,40 m  |
| Solarium area  | 46,35 m  |
| Terrace area   | 48,59 m  |
| Garden area    | 56,54 m  |
|                |          |

#### **USEFUL AREAS**

| Townho | ouse area | 112,81 | m² |
|--------|-----------|--------|----|
| Baseme | ent area  | 52,47  | m² |

| Useful area      | 124,09 m² |
|------------------|-----------|
| Constructed area | 153,27 m² |







**BASEMENT** 

**GROUND FLOOR** 



# TOWNHOUSE 3



### GROUND FLOOR & BASEMENT



#### CONSTRUCTED AREAS

| Townhouse area | 139,34 m² |
|----------------|-----------|
| Basement area  | 59,40 m²  |
| Solarium area  | 46,35 m²  |
| Terrace area   | 98,52 m²  |
| Garden area    | 19,13 m²  |

#### **USEFUL AREAS**

| Townho | ouse area | 112,81 | m² |
|--------|-----------|--------|----|
| Baseme | ent area  | 52,47  | m² |

| Useful area      | 124,09 m² |
|------------------|-----------|
| Constructed area | 153,27 m² |





FIRST FLOOR



SOLARIUM



# TOWNHOUSE 3 TIPE A FIRST FLOOR & SOLARIUM



#### CONSTRUCTED AREAS

| Townhouse area | 139,34 | m |
|----------------|--------|---|
| Basement area  | 59,40  | m |
| Solarium area  | 46,35  | m |
| Terrace area   | 98,52  | m |
| Gard