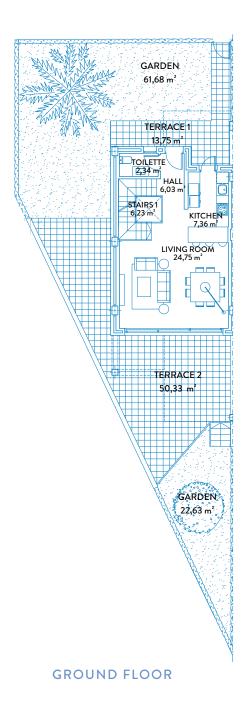

FLOOR PLANS

**BASEMENT** 

**GROUND FLOOR** 

# TOWNHOUSE 1 TIPE A2

### GROUND FLOOR & BASEMENT

#### CONSTRUCTED AREAS

| Townhouse area | 144,94 m² |
|----------------|-----------|
| Basement area  | 59,40 m²  |
| Solarium area  | 46,35 m²  |
| Terrace area   | 47,60 m²  |
| Garden area    | 155,50 m² |

#### **USEFUL AREAS**

| Townhouse area | 112,81 | m² |
|----------------|--------|----|
| Basement area  | 52,47  | m² |

| Useful area      | 124,09 m² |
|------------------|-----------|
| Constructed area | 159,43 m² |