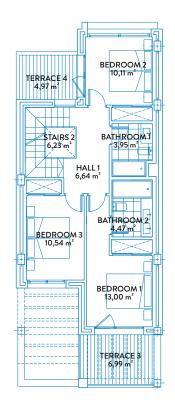

# TOWNHOUSE 10 TIPE B FIRST FLOOR & SOLARIUM

#### CONSTRUCTED AREAS

| Townhouse area | 139,34 m |
|----------------|----------|
| Basement area  | 59,40 m  |
| Solarium area  | 51,11 m  |
| Terrace area   | 51,64 m  |
| Garden area    | 34,21 m  |
|                |          |

#### **USEFUL AREAS**

| Townhouse area | 112,81 | m² |
|----------------|--------|----|
| Basement area  | 52,47  | m² |

| Useful area      | 124,09 m² |
|------------------|-----------|
| Constructed area | 159,38 m² |