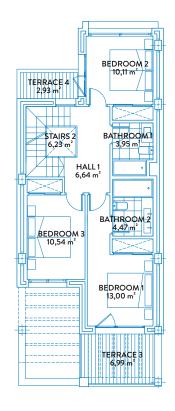

<sup>2</sup>  |
| Garden area    | 63,92 m <sup>2</sup>  |

#### **USEFUL AREAS**

| Townhouse area | 112,81 m | 2 |
|----------------|----------|---|
| Basement area  | 52,47 m  | 2 |

| Useful area      | 124,09 m² |
|------------------|-----------|
| Constructed area | 153,27 m² |







**BASEMENT** 



# TOWNHOUSE 6 TIPE A



### GROUND FLOOR & BASEMENT



#### CONSTRUCTED AREAS

| Townhouse area | 139,34 m² |
|----------------|-----------|
| Basement area  | 59,40 m²  |
| Solarium area  | 46,35 m²  |
| Terrace area   | 115,44 m² |
| Garden area    | 18,85 m²  |

#### **USEFUL AREAS**

| Townhouse area | 112,81 | m² |
|----------------|--------|----|
| Basement area  | 52,47  | m² |

| Useful area      | 124,09 m² |
|------------------|-----------|
| Constructed area | 153,27 m² |





FIRST FLOOR



SOLARIUM



# TOWNHOUSE 6 TIPE A FIRST FLOOR & SOLARIUM



#### CONSTRUCTED AREAS

| Townhouse area | 139,34 m² |
|----------------|-----------|
| Basement area  | 59,40 m²  |
| Solarium area  | 46,35 m²  |
| Terrace area   | 115,44 m² |
| Garden area    | 18,85 m²  |

#### **USEFUL AREAS**

| Townhouse area | 112,81 m | 2 |
|----------------|----------|---|
| Basement area  | 52,47 m  | 2 |

| Useful area      | 124,09 m² |
|------------------|-----------|
| Constructed area | 153,27 m² |







**BASEMENT** 



# TOWNHOUSE **7**TIPE **A**



### GROUND FLOOR & BASEMENT



#### CONSTRUCTED AREAS

| Townhouse area | 139,34 m² |
|----------------|-----------|
| Basement area  | 59,40 m²  |
| Solarium area  | 46,35 m²  |
| Terrace area   | 48,20 m²  |
| Garden area    | 98,4