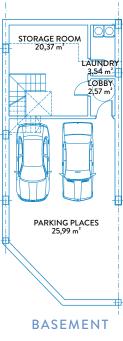

# TOWNHOUSE **16**TIPE **B2**

### GROUND FLOOR & BASEMENT

#### CONSTRUCTED AREAS

| Townhouse area | 143,94 m² |
|----------------|-----------|
| Basement area  | 59,40 m²  |
| Solarium area  | 51,11 m²  |
| Terrace area   | 46,68 m²  |
| Garden area    | 328,79 m² |

#### **USEFUL AREAS**

| Townhouse area | 112,81 | m² |
|----------------|--------|----|
| Basement area  | 52,47  | m² |

| Useful area      | 124,09 | m² |
|------------------|--------|----|
| Constructed area | 158,33 | m² |