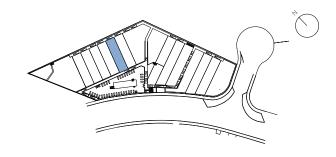

ea   | 51,55 m²  |
| Garden area    | 33,99 m²  |

#### **USEFUL AREAS**

| Townhouse area | 112,81 | m² |
|----------------|--------|----|
| Basement area  | 52,47  | m² |

| Useful area      | 124,09 m²             |
|------------------|-----------------------|
| Constructed area | 153,27 m <sup>2</sup> |









# TOWNHOUSE 11 TIPE B FIRST FLOOR & SOLARIUM



#### CONSTRUCTED AREAS

| Townhouse area | 139,34 m² |
|----------------|-----------|
| Basement area  | 59,40 m²  |
| Solarium area  | 51,11 m²  |
| Terrace area   | 51,55 m²  |
| Garden area    | 33,99 m²  |

#### **USEFUL AREAS**

| Townhouse area | 112,81 | m² |
|----------------|--------|----|
| Basement area  | 52,47  | m² |

| Useful area      | 124,09 m² |
|------------------|-----------|
| Constructed area | 153,27 m² |





**GROUND FLOOR** 



**BASEMENT** 



## TOWNHOUSE 12 TIPE B



### GROUND FLOOR & BASEMENT



#### CONSTRUCTED AREAS

| 139,34 m² |
|-----------|
| 59,40 m²  |
| 51,11 m²  |
| 51,53 m²  |
| 33,74 m²  |
|           |

#### **USEFUL AREAS**

| Townho | ouse area | 112,81 | m² |
|--------|-----------|--------|----|
| Baseme | ent area  | 52,47  | m² |

| Useful area      | 124,09 m² |
|------------------|-----------|
| Constructed area | 153,27 m² |







STAIRS 3 6,49 m<sup>2</sup> HALL 2 4,67 m<sup>2</sup>

FIRST FLOOR SOLARIUM



# TOWNHOUSE 12 TIPE B FIRST FLOOR & SOLARIUM



#### CONSTRUCTED AREAS

| Townhouse area | 139,34 m² |
|----------------|-----------|
| Basement area  | 59,40 m²  |
| Solarium area  | 51,11 m²  |
| Terrace area   | 51,53 m²  |
| Garden area    | 33,74 m²  |