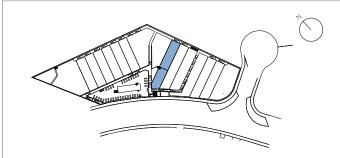

--|
| Basement area  | 59,40 m²  |
| Solarium area  | 46,35 m²  |
| Terrace area   | 48,20 m²  |
| Garden area    | 98,42 m²  |

#### **USEFUL AREAS**

| Townhouse area | 112,81 | m² |
|----------------|--------|----|
| Basement area  | 52,47  | m² |

| Useful area      | 124,09 | m²      |
|------------------|--------|---------|
| Constructed area | 153,27 | $m^{2}$ |





FIRST FLOOR



SOLARIUM



# TOWNHOUSE 7 TIPE A FIRST FLOOR & SOLARIUM



#### CONSTRUCTED AREAS

| 139,34 m² |
|-----------|
| 59,40 m²  |
| 46,35 m²  |
| 48,20 m²  |
| 98,42 m²  |
|           |

#### **USEFUL AREAS**

| Townhouse area | 112,81 m | 2 |
|----------------|----------|---|
| Basement area  | 52,47 m  | 2 |

| Useful area      | 124,09 m² |
|------------------|-----------|
| Constructed area | 153,27 m² |







**BASEMENT** 



## TOWNHOUSE 8 TIPE A1



### GROUND FLOOR & BASEMENT



#### CONSTRUCTED AREAS

| Townhouse area | 144,89 m² |
|----------------|-----------|
| Basement area  | 59,40 m²  |
| Solarium area  | 46,35 m²  |
| Terrace area   | 74,00 m²  |
| Garden area    | 84,31 m²  |

#### **USEFUL AREAS**

| Townhouse area | 112,81 | m² |
|----------------|--------|----|
| Basement area  | 52,47  | m² |

| Useful area      | 124,09 m² |
|------------------|-----------|
| Constructed area | 159,38 m² |









# TOWNHOUSE 8 TIPE A1 FIRST FLOOR & SOLARIUM



#### CONSTRUCTED AREAS

| Townhouse area | 144,89 m |
|----------------|----------|
| Basement area  | 59,40 m  |
| Solarium area  | 46,35 m  |
| Terrace area   | 74,00 m  |
| Garden area    | 84,31 m  |

#### **USEFUL AREAS**

|