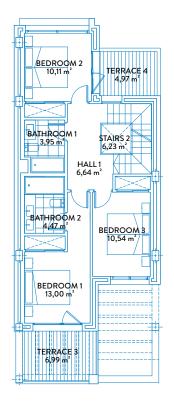

# TOWNHOUSE 1 TIPE A2 FIRST FLOOR & SOLARIUM

#### CONSTRUCTED AREAS

| Townhouse area | 144,94 m² |
|----------------|-----------|
| Basement area  | 59,40 m²  |
| Solarium area  | 46,35 m²  |
| Terrace area   | 47,60 m²  |
| Garden area    | 155,50 m² |

#### **USEFUL AREAS**

| Townhouse area | 112,81 | m² |
|----------------|--------|----|
| Basement area  | 52,47  | m² |

| Useful area      | 124,09 m² |
|------------------|-----------|
| Constructed area | 159,43 m² |