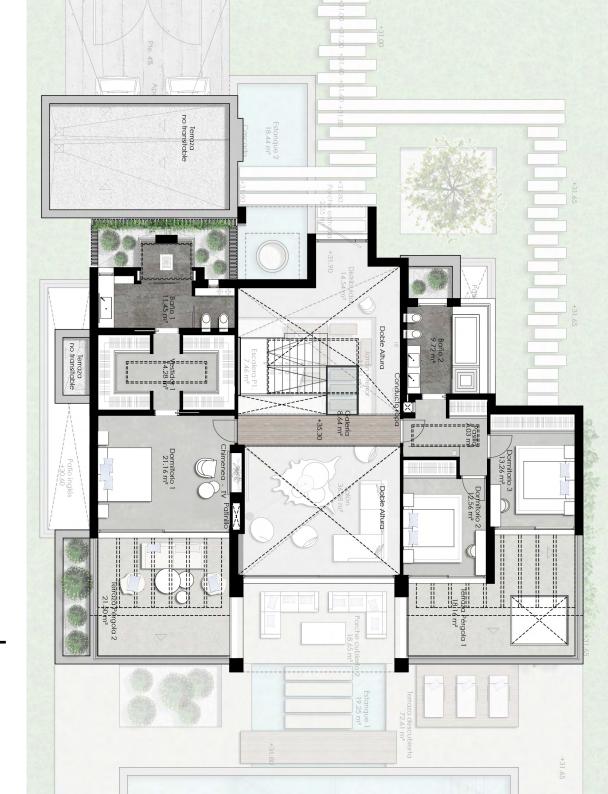

**On the ground floor**, kitchen, dining room, living room with double height, a closet and toilet distributed in open plan are led by the staircase of double exempt section, as a sculpture to the first floor gallery.

The first floor is divided into two wings, one with two bedrooms and shared bathroom, and another where the master bedroom with double dressing room and en suite bathroom is located. A wooden gallery connects them both. A skylight on the staircase illuminates naturally, this incredible atrium.

# VILLA ESPERANTO GROUND FLOOR

| AREAS                       |                         | COVERED<br>TERRACE | UNCOVERED<br>TERRACE | TOTAL<br>TERRACE |
|-----------------------------|-------------------------|--------------------|----------------------|------------------|
| INTERIOR AREA EXTERIOR AREA | 165,89 sqm<br>00.00 sqm | 79,32 sqm          | 139,76 sqm           | 217,07 sqm       |
| TOTAL                       | 165,89 sqm              |                    |                      |                  |

## VILLA ESPERANTO FIRST FLOOR

| AREAS                          |                         | COVERED<br>TERRACE | UNCOVERED<br>TERRACE | TOTAL<br>TERRACE |
|--------------------------------|-------------------------|--------------------|----------------------|------------------|
| INTERIOR AREA<br>EXTERIOR AREA | 133,20 sqm<br>00.00 sqm | 37,18 sqm          | 8,11 sqm             | 45,29 sqm        |
| TOTAL                          | 133,20 sqm              |                    |                      |                  |