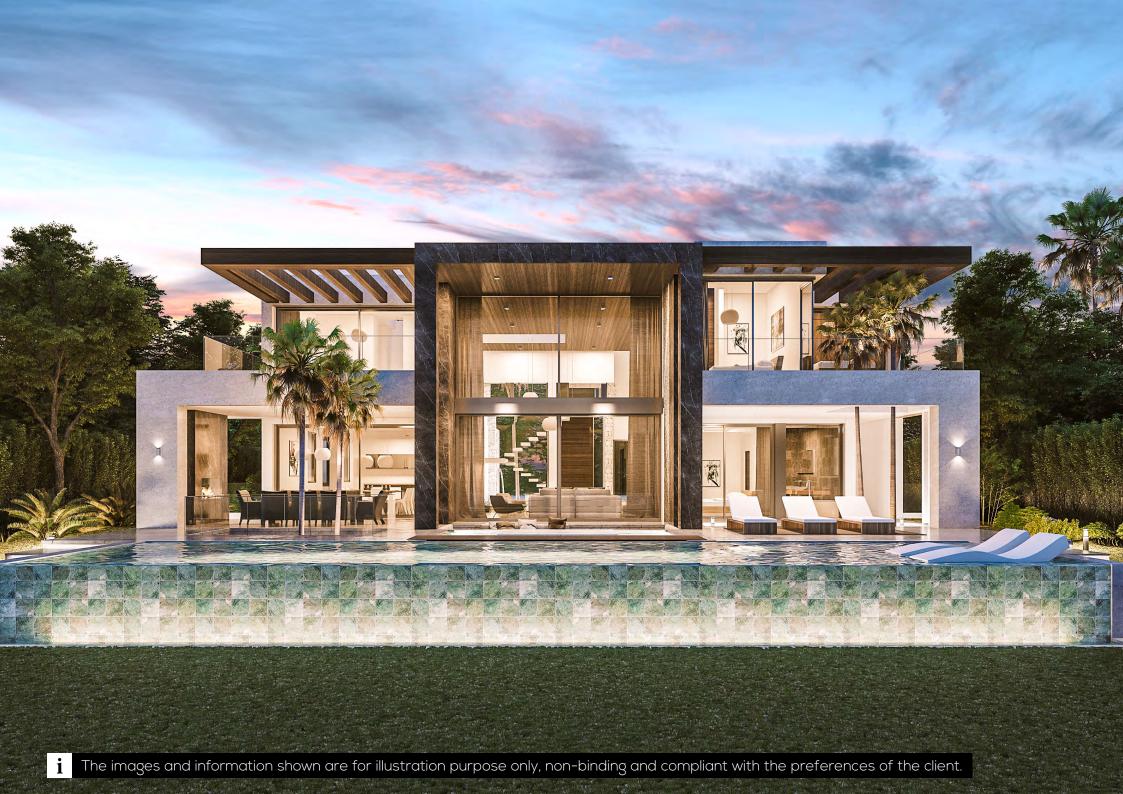

#### VILLA ESPERANTO

**PLOT:** 1.300 sqm | **BUILT:** 743,58 sqm | **BEDROOMS:** 4 | **BATHROOMS:** 4

INTERIOR: 299,09 sqm | TERRACES: 282,77 sqm | BASEMENT: 161,72 sqm

The design of this villa originates from a classical symmetry reinterpretation. **Brings** to life a double height porch that recalls of monumental buildings during classical **Rome**. This rotund element framed by natural black stone outlining a minimalist effect.

The entrance facade, to the north, is a reflection of the south facade. A double height access door and covered with the same black natural stone opens the access to the house. Concrete is used for the rest of the facade while the wooden elements are incorporated to provide warmth. Water also plays a leading role in both facades, incorporating ponds whose reflections provide an interplay of light while contributing comfort and freedom of movement.