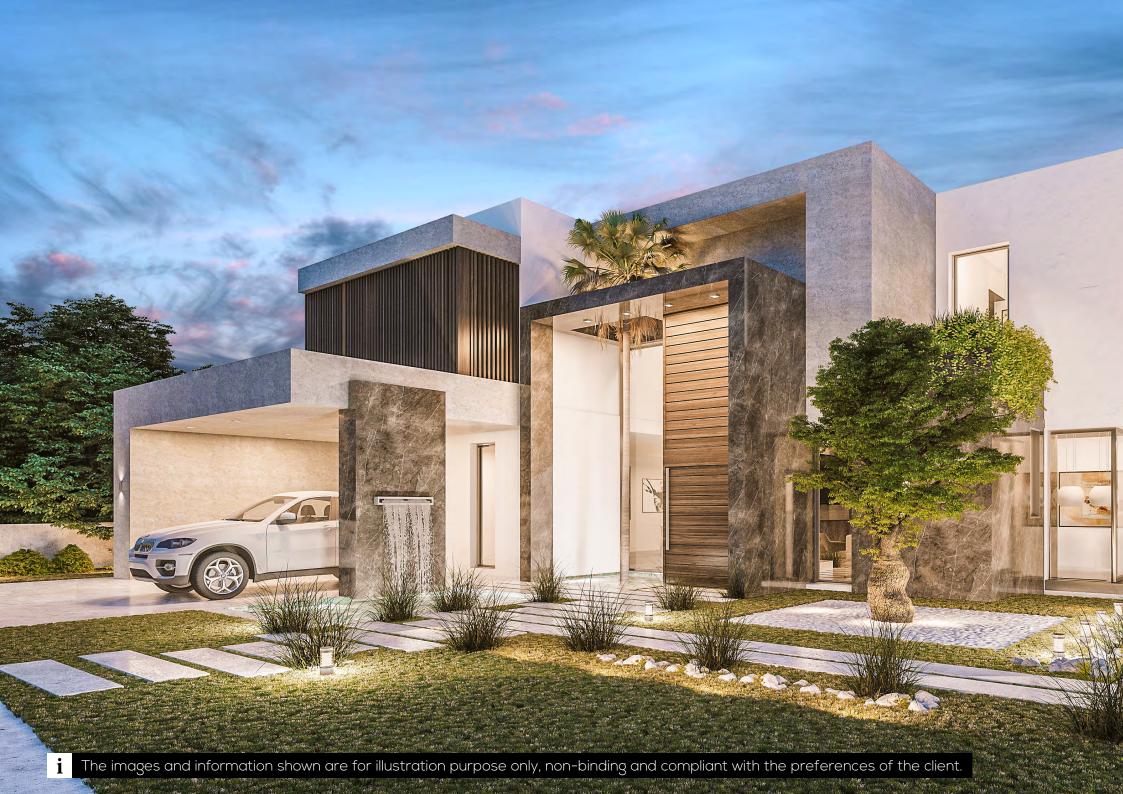

#### VILLA ESPERANTO

**PLOT:** 1.300 sqm | **BUILT:** 743,58 sqm | **BEDROOMS:** 4 | **BATHROOMS:** 4

INTERIOR: 299,09 sqm | TERRACES: 282,77 sqm | BASEMENT: 161,72 sqm

The design of this villa originates from a classical symmetry reinterpretation. **Brings** to life a double height porch that recalls of monumental buildings during classical **Rome**. This rotund element framed by natural black stone outlining a minimalist effect.

The entrance facade, to the north, is a reflection of the south facade. A double height access door and covered with the same black natural stone opens the access to the house. Concrete is used for the rest of the facade while the wooden elements are incorporated to provide warmth. Water also plays a leading role in both facades, incorporating ponds whose reflections provide an interplay of light while contributing comfort and freedom of movement.