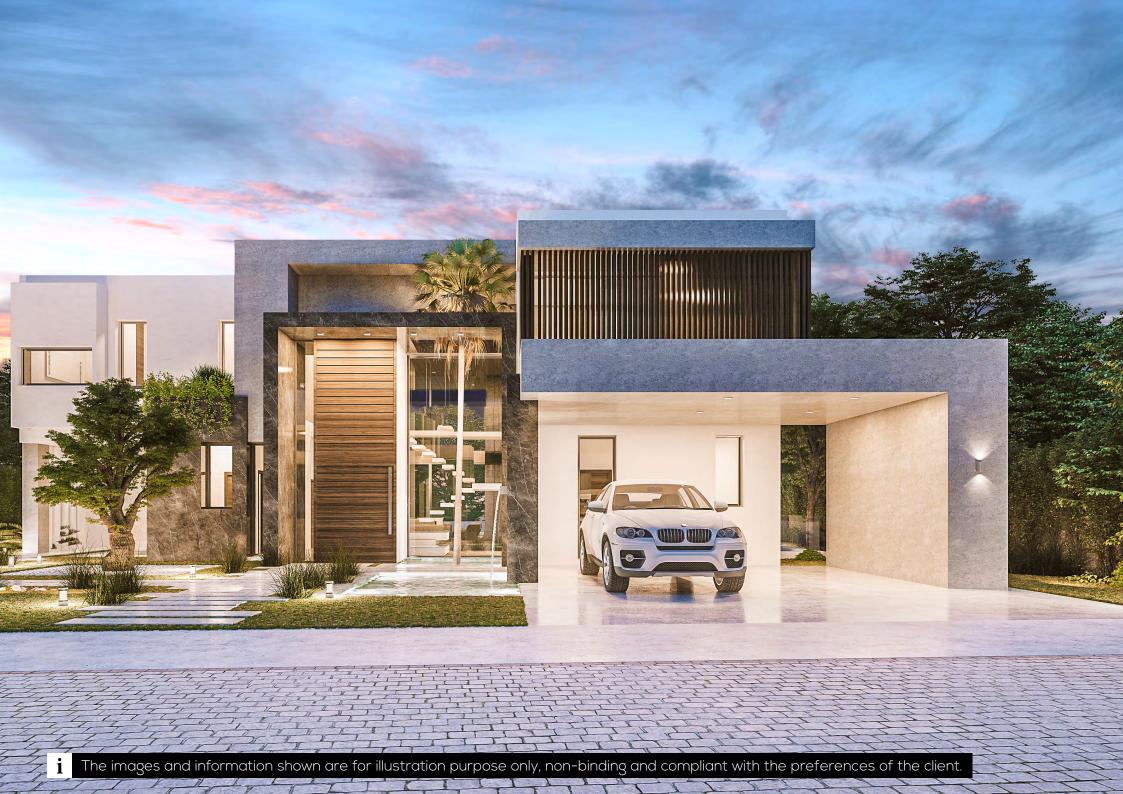

#### VILLA ESPERANTO

**PLOT:** 1.300 sqm | **BUILT:** 743,58 sqm | **BEDROOMS:** 4 | **BATHROOMS:** 4

INTERIOR: 299,09 sqm | TERRACES: 282,77 sqm | BASEMENT: 161,72 sqm

The design of this villa originates from a classical symmetry reinterpretation. **Brings** to life a double height porch that recalls of monumental buildings during classical **Rome**. This rotund element framed by natural black stone outlining a minimalist effect.

The entrance facade, to the north, is a reflection of the south facade. A double height access door and covered with the same black natural stone opens the access to the house. Concrete is used for the rest of the facade while the wooden elements are incorporated to provide warmth. Water also plays a leading role in both facades, incorporating ponds whose reflections provide an interplay of light while contributing comfort and freedom of movement.