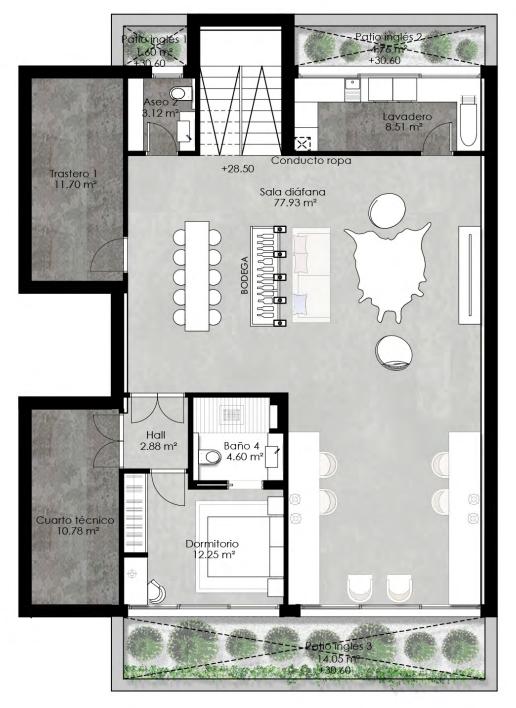

### VILLA ESPERANTO BASEMENT

| AREAS                          |                         | COVERED<br>TERRACE | UNCOVERED<br>TERRACE | TOTAL<br>TERRACE |
|--------------------------------|-------------------------|--------------------|----------------------|------------------|
| INTERIOR AREA<br>EXTERIOR AREA | 161,72 sqm<br>00.00 sqm | 00.00 sqm          | 20,41 sqm            | 20,41 sqm        |
| TOTAL                          | 161.72 sam              |                    |                      |                  |

\*COMMERCIAL PROPOSAL ONLY, BASEMENT IS DELIVERED OPEN-PLAN.