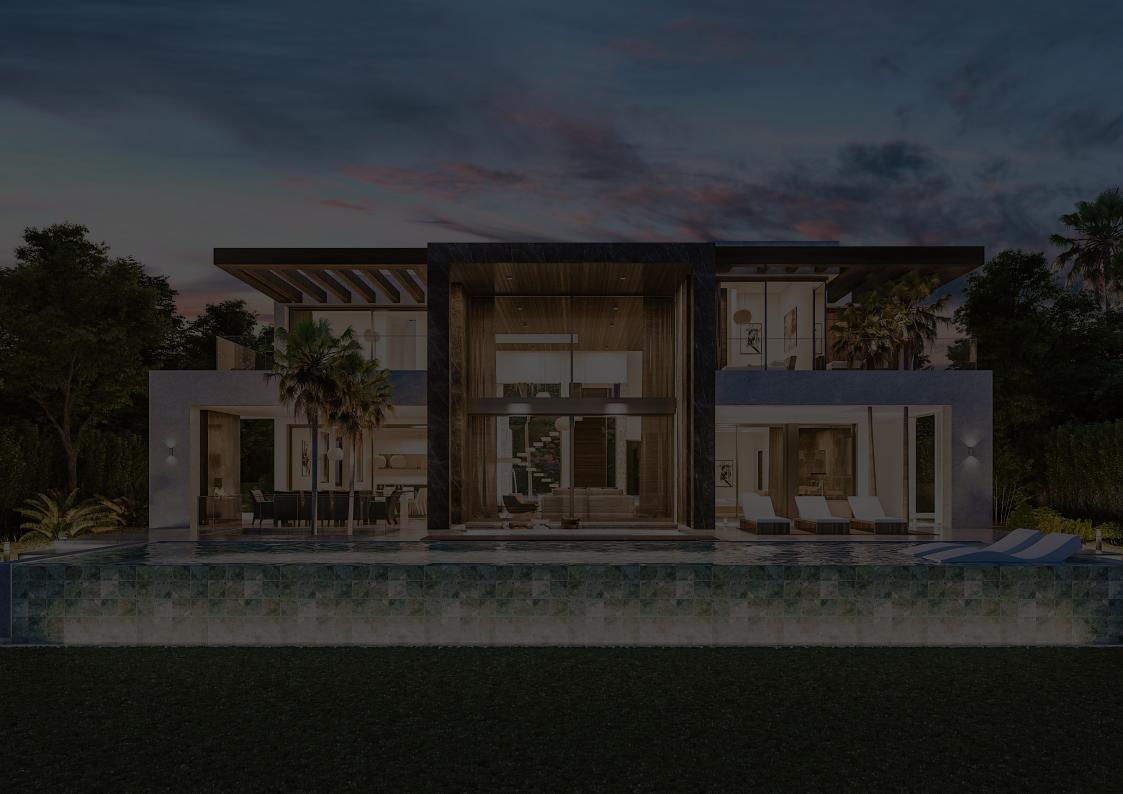

#### VILLA ESPERANTO

**PLOT:** 1.300 sqm | **BUILT:** 743,58 sqm | **BEDROOMS:** 4 | **BATHROOMS:** 4

INTERIOR: 299,09 sqm | TERRACES: 282,77 sqm | BASEMENT: 161,72 sqm

The design of this villa originates from a classical symmetry reinterpretation. **Brings** to life a double height porch that recalls of monumental buildings during classical **Rome**. This rotund element framed by natural black stone outlining a minimalist effect.

The entrance facade, to the north, is a reflection of the south facade. A double height access door and covered with the same black natural stone opens the access to the house. Concrete is used for the rest of the facade while the wooden elements are incorporated to provide warmth. Water also plays a leading role in both facades, incorporating ponds whose reflections provide an interplay of light while contributing comfort and freedom of movement.