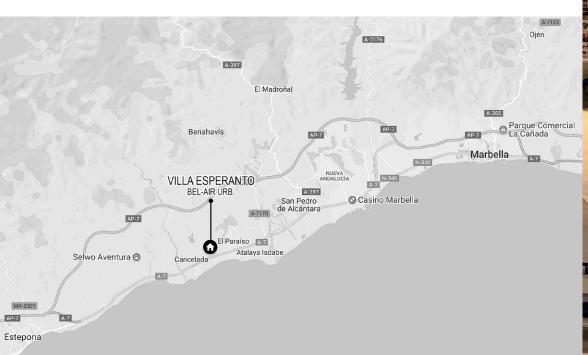

### BEL-AIR URBANIZATION

#### Bel Air is located in the East of Estepona, North of Concelada.

The area has a great access on the N-340 road and is well connected with shopping centres and nearby beaches. Also, Bel Air really does enjoy a great location halfway between Estepona and Puerto Banus.

There are many luxury hotels, such as Hotel Villapadierna, as well as emblematic golf courses: Los Flamingos, Atalaya and the Real Club de Golf Guadalmina.