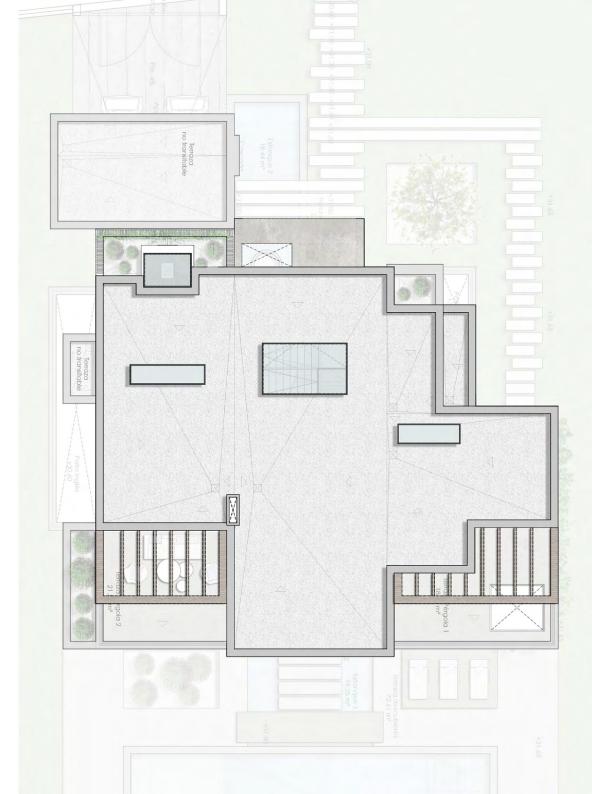

## VILLA ESPERANTO ROOFTOP

| AREAS                          |                        | COVERED<br>TERRACE | UNCOVERED<br>TERRACE | TOTAL<br>TERRACE |
|--------------------------------|------------------------|--------------------|----------------------|------------------|
| INTERIOR AREA<br>EXTERIOR AREA | 00.00 sqm<br>00.00 sqm | 00.00 sqm          | 00,00 sqm            | 00,00 sqm        |
| TOTAL                          | 00,00 sqm              |                    |                      |                  |