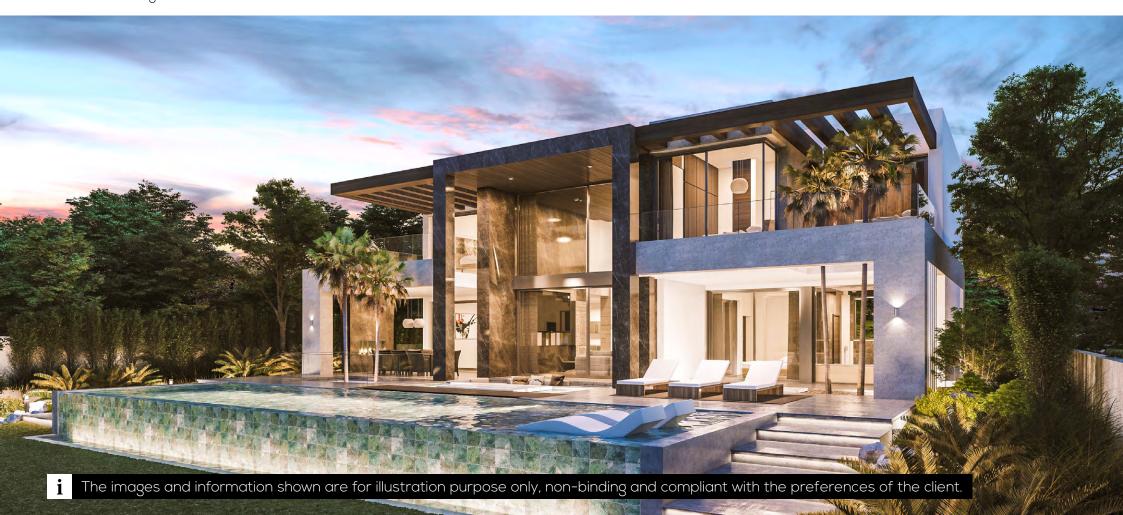

#### VILLA ESPERANTO

**PLOT:** 1.300 sqm | **BUILT:** 743,58 sqm | **BEDROOMS:** 4 | **BATHROOMS:** 4

INTERIOR: 299,09 sqm | TERRACES: 282,77 sqm | BASEMENT: 161,72 sqm

The design of this villa originates from a classical symmetry reinterpretation. **Brings** to life a double height porch that recalls of monumental buildings during classical **Rome**. This rotund element framed by natural black stone outlining a minimalist effect.

The entrance facade, to the north, is a reflection of the south facade. A double height access door and covered with the same black natural stone opens the access to the house. Concrete is used for the rest of the facade while the wooden elements are incorporated to provide warmth. Water also plays a leading role in both facades, incorporating ponds whose reflections provide an interplay of light while contributing comfort and freedom of movement.