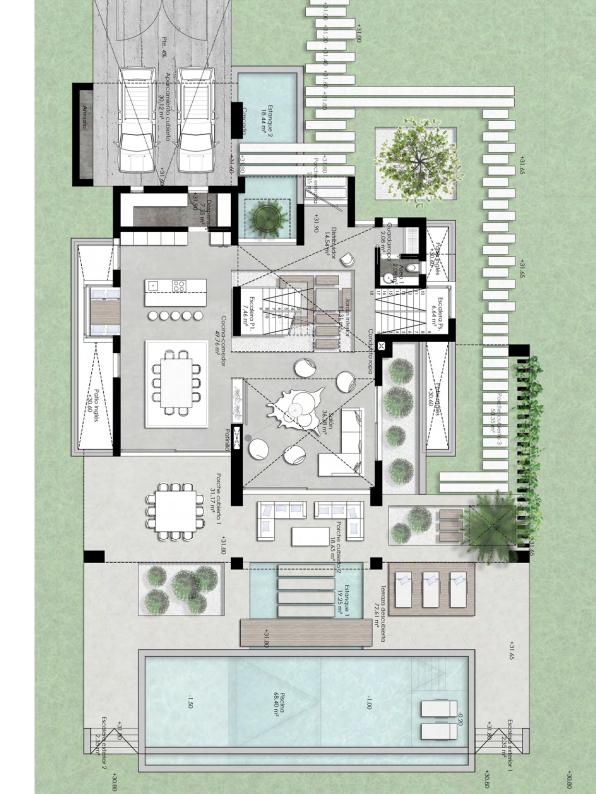

**On the ground floor**, kitchen, dining room, living room with double height, a closet and toilet distributed in open plan are led by the staircase of double exempt section, as a sculpture to the first floor gallery.

The first floor is divided into two wings, one with two bedrooms and shared bathroom, and another where the master bedroom with double dressing room and en suite bathroom is located. A wooden gallery connects them both. A skylight on the staircase illuminates naturally, this incredible atrium.

# VILLA ESPERANTO GROUND FLOOR

| AREAS                       |                         | COVERED<br>TERRACE | UNCOVERED<br>TERRACE | TOTAL<br>TERRACE |
|-----------------------------|-------------------------|--------------------|----------------------|------------------|
| INTERIOR AREA EXTERIOR AREA | 165,89 sqm<br>00.00 sqm | 79,32 sqm          | 139,76 sqm           | 217,07 sqm       |
| TOTAL                       | 165,89 sqm              |                    |                      |                  |

## VILLA ESPERANTO FIRST FLOOR

| AREAS                          |                         | COVERED<br>TERRACE | UNCOVERED<br>TERRACE | TOTAL<br>TERRACE |
|--------------------------------|-------------------------|--------------------|----------------------|------------------|
| INTERIOR AREA<br>EXTERIOR AREA | 133,20 sqm<br>00.00 sqm | 37,18 sqm          | 8,11 sqm             | 45,29 sqm        |
| TOTAL                          | 133,20 sqm              |                    |                      |                  |