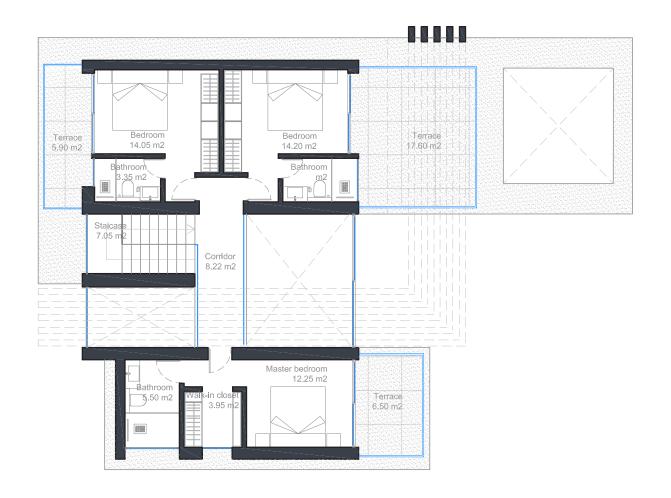

**Ground Floor Villa Type A** 

Built Living Area: 138 m<sup>2</sup> Covered Terraces: 48 m<sup>2</sup> First Floor Villa Type A

Built Living Area: 144 m<sup>2</sup>

**Masterplan Villa Type B** 

Built Living Area: 117 m<sup>2</sup> Covered Terraces: 97 m<sup>2</sup> Uncovered Terraces: 92 m<sup>2</sup>

Swimming Pool: 58 m<sup>2</sup>

**Ground Floor Villa Type B** 

Built Living Area: 116 m<sup>2</sup> Covered Terraces: 30 m<sup>2</sup> First Floor Villa Type B

**Masterplan Villa Type C** 

Built Living Area: 152 m<sup>2</sup> Covered Terraces: 91 m<sup>2</sup>

Uncovered Terraces: 127 m<sup>2</sup>

Swimming Pool: 60 m<sup>2</sup>

**Ground Floor Villa Type C** 

Built Living Area: 138 m<sup>2</sup> Covered Terraces: 48 m<sup>2</sup> First Floor Villa Type C