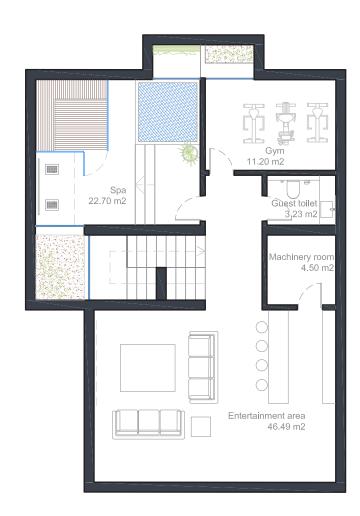

# **Basement Villa Type A**

(Same finishes as the rest of the villa) 176.400 €

# **Basement Villa Type B**

(Same finishes as the rest of the villa) 127.050 €

# **Basement Villa Type C**

(Same finishes as the rest of the villa) 176.400 €

| Swimming pool automatic cover                                         | 18.000,00 €  |
|-----------------------------------------------------------------------|--------------|
| Sunken firepit area (chillout)                                        | 20 200 00 €  |
|                                                                       | 27.330,00 €  |
| BASEMENT (same finishes as the rest of the villa)                     | 474 400 00 5 |
| - Type A & C<br>- Type B                                              |              |
| - туре в                                                              | 127.030,00 E |
| EXTRAS                                                                |              |
| Wine Cellar                                                           |              |
| Cinema area (including projector, projection screen and sound system) |              |
| Spa (including spa shower, jacuzzi and sauna)                         | 37.035,00 €  |
| ROOF TERRACE                                                          |              |
| - Type A & C (including access staircase)                             | 38.700.00 €  |
| -Type B (including access staircase)                                  |              |
| EXTRAS Jacuzzi with wooden decking                                    |              |