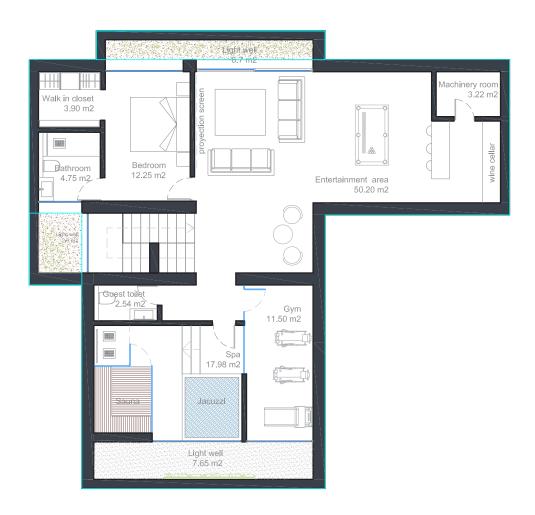

# **Basement Villa Type A**

(Same finishes as the rest of the villa) 176.400 €

# **Basement Villa Type B**

(Same finishes as the rest of the villa) 127.050 €

# **Basement Villa Type C**

(Same finishes as the rest of the villa) 176.400 €

| Swimming pool automatic cover                                         | 18.000,00 €  |
|-----------------------------------------------------------------------|--------------|
| Sunken firepit area (chillout)                                        | 20 200 00 €  |
|                                                                       | 27.330,00 €  |
| BASEMENT (same finishes as the rest of the villa)                     | 474 400 00 5 |
| - Type A & C<br>- Type B                                              |              |
| - туре в                                                              | 127.030,00 E |
| EXTRAS                                                                |              |
| Wine Cellar                                                           |              |
| Cinema area (including projector, projection screen and sound system) |              |
| Spa (including spa shower, jacuzzi and sauna)                         | 37.035,00 €  |
| ROOF TERRACE                                                          |              |
| - Type A & C (including access staircase)                             | 38.700.00 €  |
| -Type B (including access staircase)                                  |              |
| EXTRAS Jacuzzi with wooden decking                                    |              |