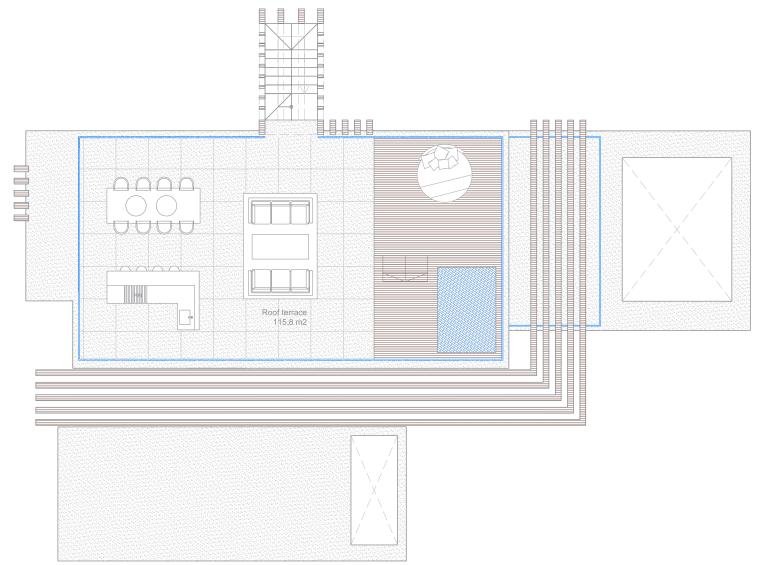

# **Roof Terrace Villa Type A**

Including: Exterior access staircase 38.700 €

# **Extras**

Glass balustrade.... 17.150€

Jacuzzi...... 18.500 €

Including: Wooden deck in two levels

BBQ with bar and sink..... 9.500 €

Extensive and flat garden with Panoramic Sea Views 450-630 m<sup>2</sup>