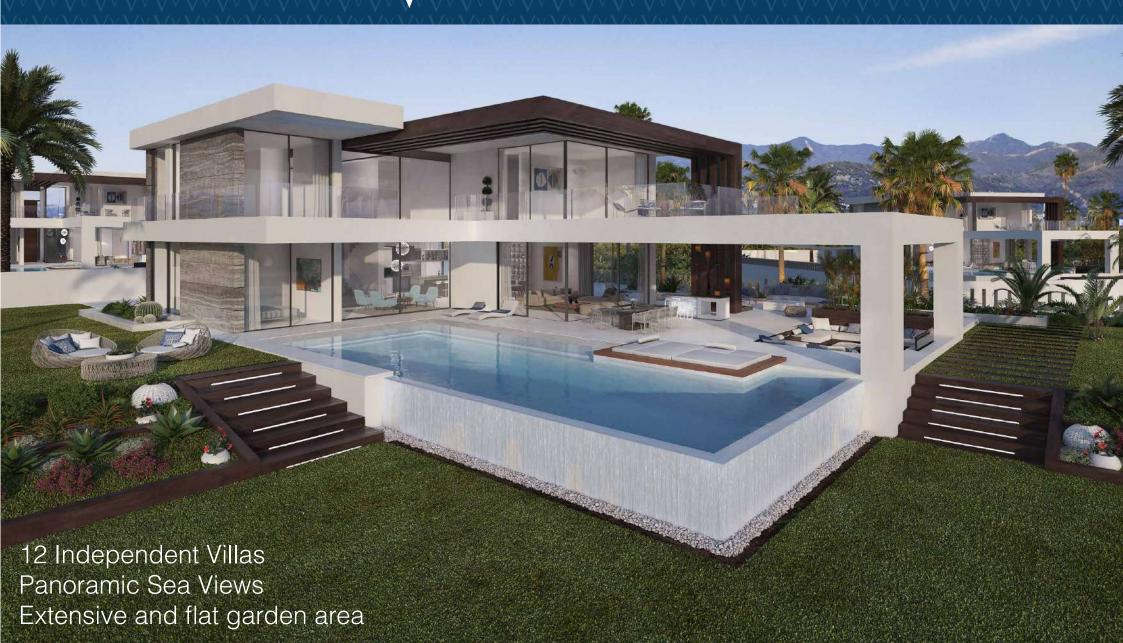

# **DELIGHTFUL AMBIANCE**

The perfect place to unwind and indulge, luxury awaits you in this new development that comprises 12 independent villas with unique and contemporary design. Plots are from 965m² to 1095m² perfect size for a unique villa.

12 Luxury Villas Built Living Area: 289 m<sup>2</sup> Plots: Up to 1.095 m<sup>2</sup>

# DREAMS COME TRUE

This exclusive development offers maximum accommodation with the opportunity to customize to your personal taste.

Choose from 3 different types and sizes, with 4 bedrooms.

Covered Terraces: 165m<sup>2</sup> Uncovered Terraces: 127 m<sup>2</sup>

Flat garden: 526 m<sup>2</sup>

# TRUE RELAXATION

Large open plan living, offers distinct areas to relax with access to great terraces, infinity pool and two level large garden.

Luxury finished Designer fixtures LED lighting