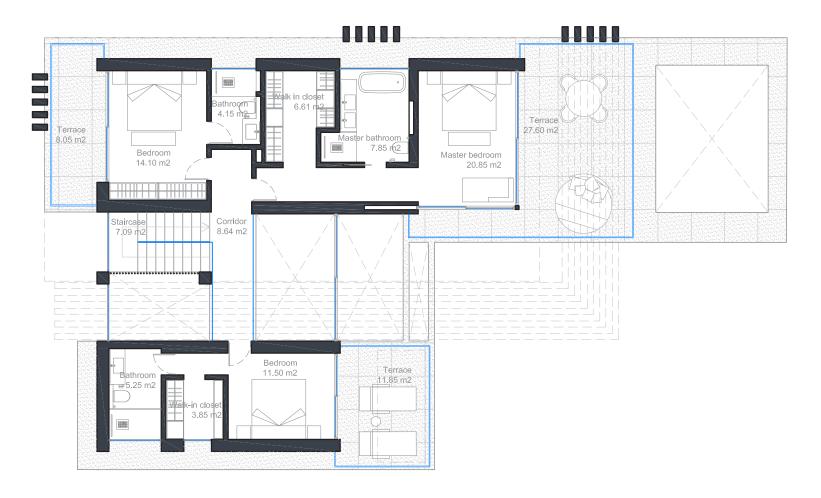

**Ground Floor Villa Type A** 

Built Living Area: 138 m<sup>2</sup> Covered Terraces: 48 m<sup>2</sup> First Floor Villa Type A

Built Living Area: 144 m<sup>2</sup>

**Masterplan Villa Type B** 

Built Living Area: 117 m<sup>2</sup> Covered Terraces: 97 m<sup>2</sup> Uncovered Terraces: 92 m<sup>2</sup>

Swimming Pool: 58 m<sup>2</sup>

**Ground Floor Villa Type B** 

Built Living Area: 116 m<sup>2</sup> Covered Terraces: 30 m<sup>2</sup> First Floor Villa Type B

Built Living Area: 113 m<sup>2</sup>

**Masterplan Villa Type C** 

Built Living Area: 152 m<sup>2</sup> Covered Terraces: 91 m<sup>2</sup>

Uncovered Terraces: 127 m<sup>2</sup>

Swimming Pool: 60 m<sup>2</sup>

**Ground Floor Villa Type C** 

Built Living Area: 138 m<sup>2</sup> Covered Terraces: 48 m<sup>2</sup> First Floor Villa Type C

Built Living Area: 144 m<sup>2</sup>