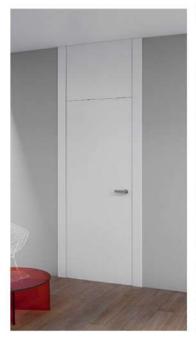

### **INTERNAL DOORS**

Standard height white lacquered internal doors, including fixed panel up to the ceiling and continuos side flashings with hidden hinges.