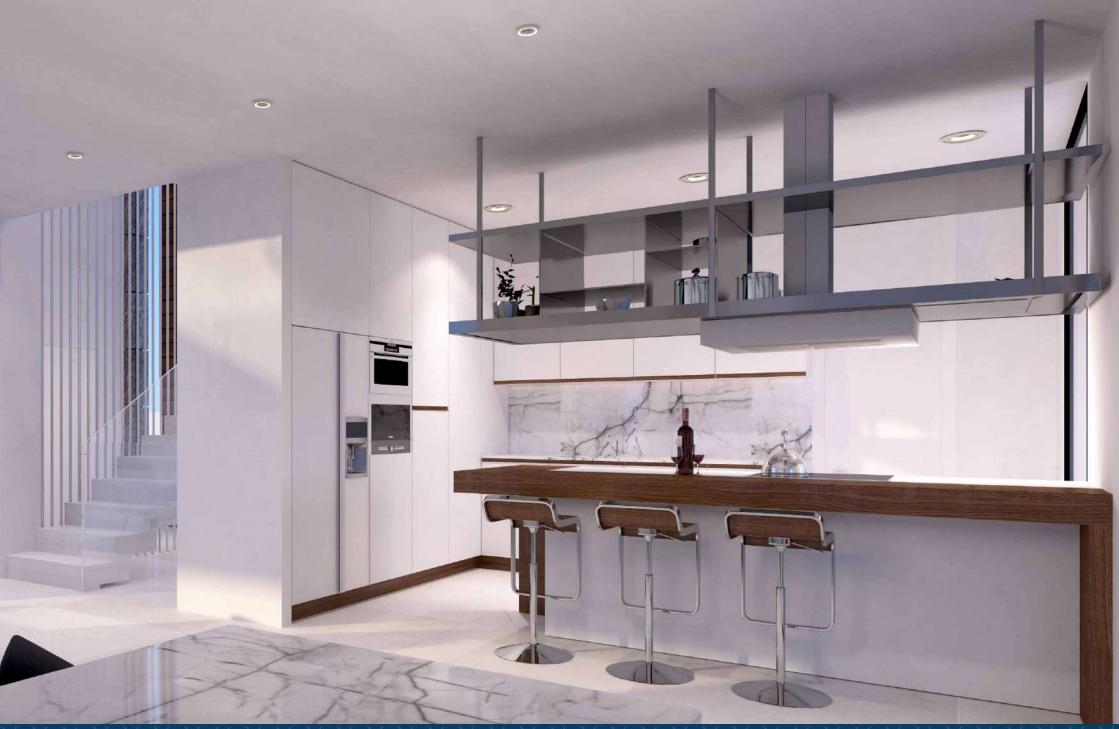

# YOUR DREAM

Double height entrance with fantastic size to welcome your friends and family.

Fully fitted kitchens to the highest standards and separated laundry area.

Modern Essence Built- in wardrobes Suspended ceiling

### KITCHEN

Low and high units in white matte lacquered finish with wood finish fingerpull. White silestone worktop and splashback finished with ceramic looking like marble.

Includes breakfast bar in Wood.

Siemens appliances; vitroceramic, extractor, oven, microwave, dishwasher, fridge/freezer.