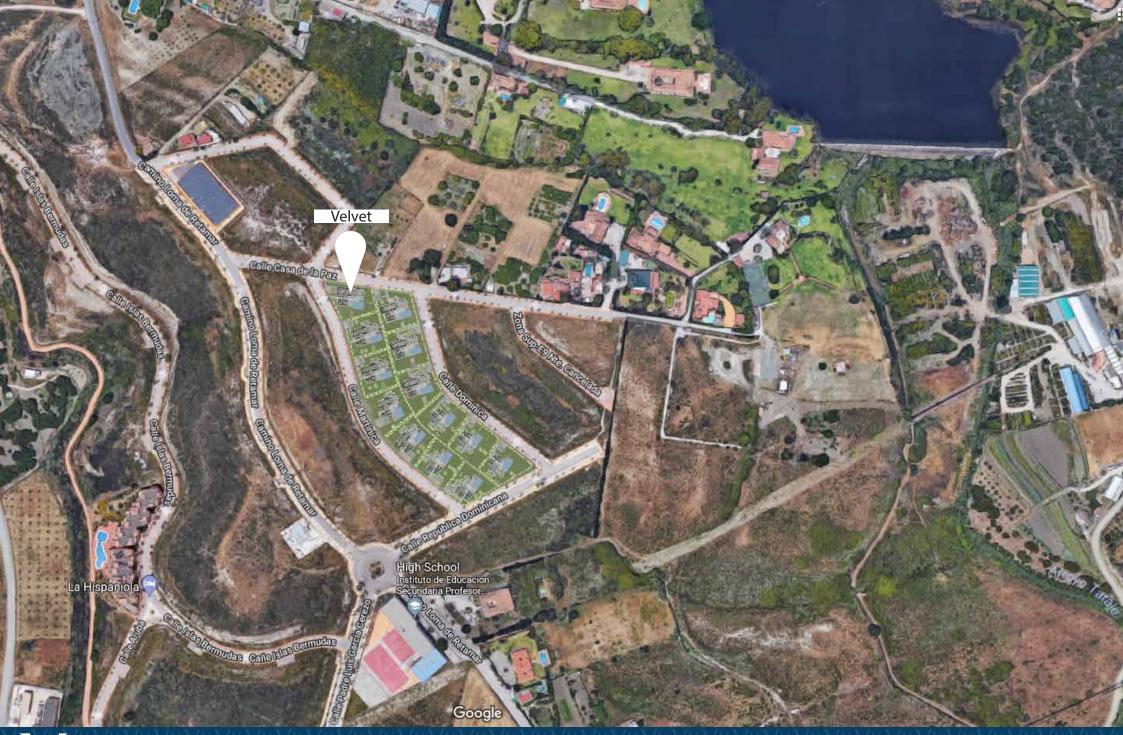

# MARVELOUS LOCATION

A short walk from Cancelada and Flamingos Golf and Resort. Known as the new Golden Mile.

It is walking distance to all services, restaurants, beaches and major attractions.

San Pedro: 8 min