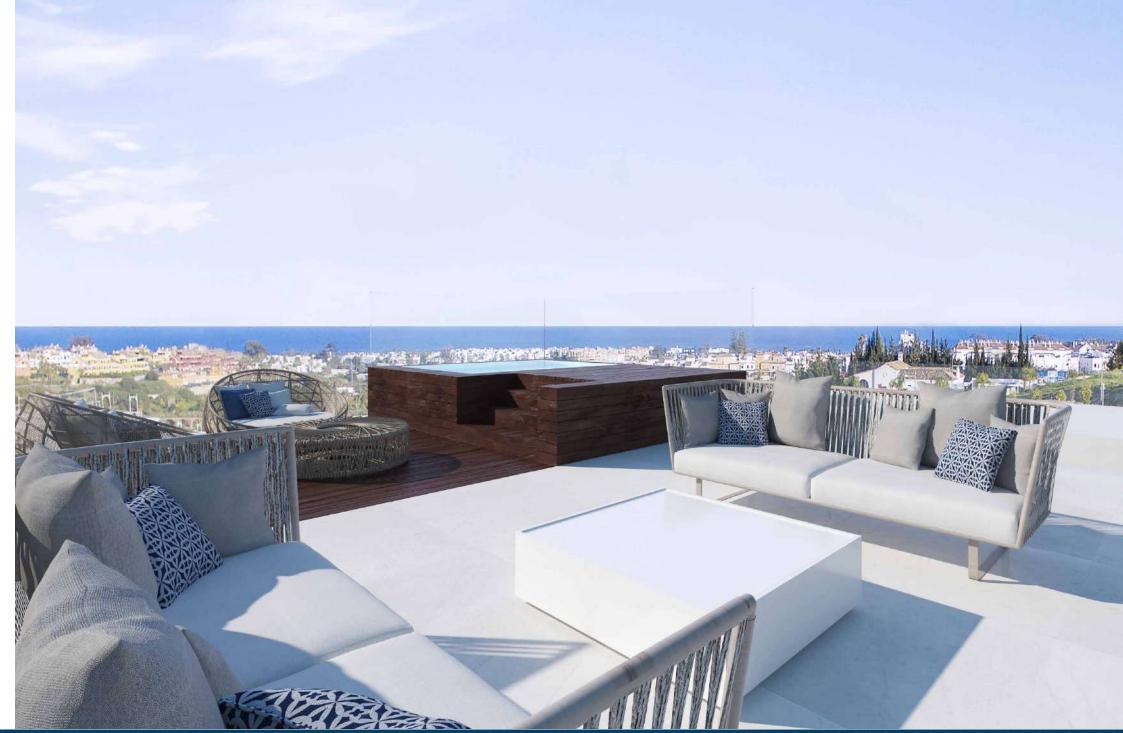

# **Roof Terrace Villa Type A**

Including: Exterior access staircase 38.700 €

# **Extras**

Glass balustrade.... 17.150€

Jacuzzi...... 18.500 €

Including: Wooden deck in two levels

BBQ with bar and sink..... 9.500 €

Extensive and flat garden with Panoramic Sea Views 450-630 m<sup>2</sup>

# **Roof Terrace Villa Type C**

**Including: Exterior access staircase** 38.700 €

**OPTIONAL EXTRAS** 

**Extras** 

Glass balustrade.... 17.150€

Jacuzzi...... 18.500 €

Including: Wooden deck in two levels

BBQ with bar and sink..... 9.500 €