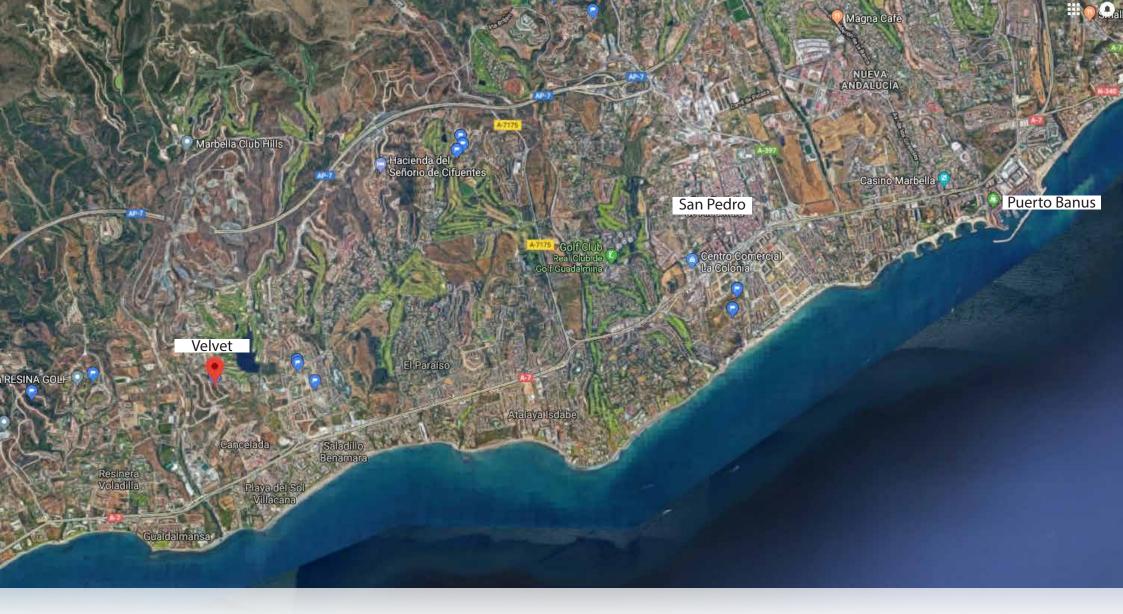

# MARVELOUS LOCATION

A short walk from Cancelada and Flamingos Golf and Resort. Known as the new Golden Mile.

It is walking distance to all services, restaurants, beaches and major attractions.

San Pedro: 8 min

Marbella: 15 min

Puerto Banus: 12 min

Extensive and flat garden with Panoramic Sea Views 400-510 m<sup>2</sup>

Masterplan Villa Type A

| Villa | Total Price €  | Plot m2             | Plot €       | Type | Views              | Status    |
|-------|----------------|---------------------|--------------|------|--------------------|-----------|
| 39    | 1.450.000,00 € | 1085 m <sup>2</sup> | 655.250,00 € | С    | Total Ground Floor | Available |
| 41    | 1.450.000,00 € | 1095 m <sup>2</sup> | 655.250,00 € | С    | Total Ground Floor | Available |
| 43    | 1.390.000,00 € | 1095 m <sup>2</sup> | 595.000,00 € | С    | Total Ground Floor | Available |
| 45    | 1.290.000,00 € | 1095 m <sup>2</sup> | 595.000,00 € | С    | Total Ground Floor | Available |
| 46    | 1.250.000,00 € | 1050 m <sup>2</sup> | 575.000,00 € | А    | Total Ground Floor | Available |
| 48    | 985.000,00 €   | 965 m <sup>2</sup>  | 511.110,00 € | В    | First Floor views  | Available |