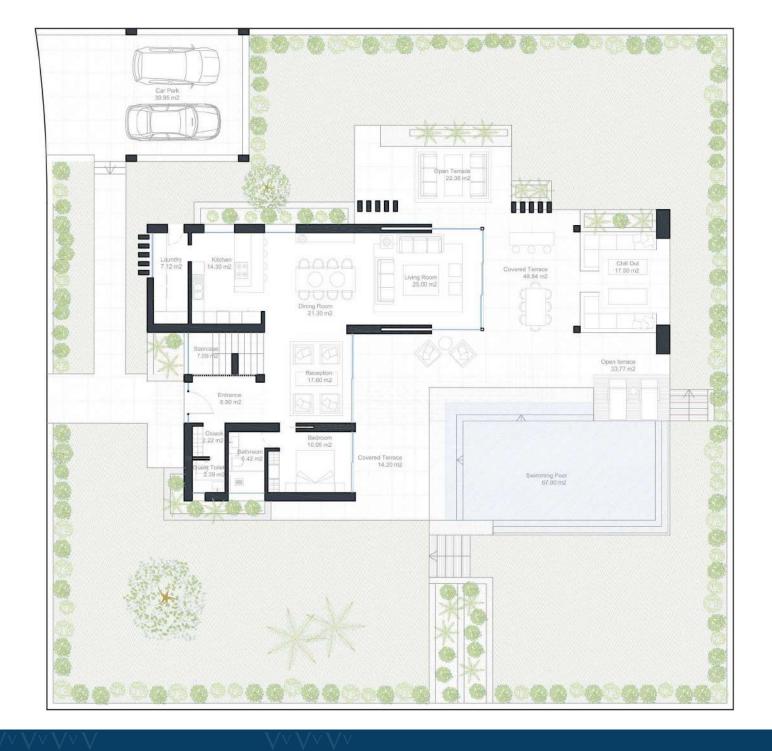

# DREAMS COME TRUE

This exclusive development offers maximum accommodation with the opportunity to customize to your personal taste.

Choose from 3 different types and sizes, with 4 bedrooms.

Covered Terraces: 165m<sup>2</sup> Uncovered Terraces: 127 m<sup>2</sup>

# TRUE RELAXATION

Large open plan living, offers distinct areas to relax with access to great terraces, infinity pool and two level large garden.

Luxury finished Designer fixtures LED lighting