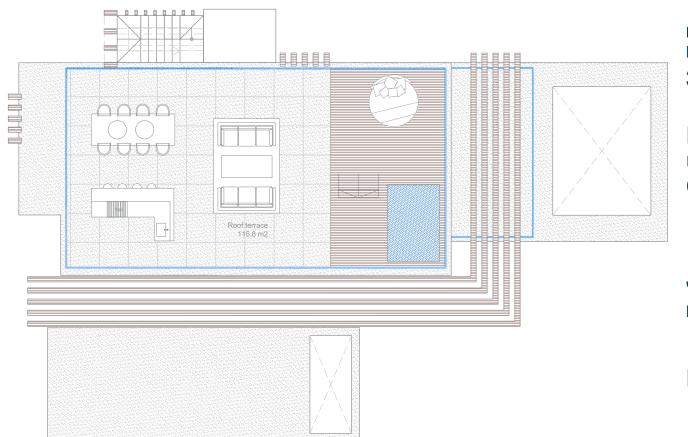

# **Roof Terrace Villa Type A**

Including: Exterior access staircase 38.700 €

# **Extras**

Glass balustrade.... 17.150€

Jacuzzi...... 18.500 €

Including: Wooden deck in two levels

BBQ with bar and sink..... 9.500 €

Extensive and flat garden with Panoramic Sea Views 450-630 m<sup>2</sup>

# **Roof Terrace Villa Type C**

**Including: Exterior access staircase** 38.700 €

**OPTIONAL EXTRAS** 

**Extras** 

Glass balustrade.... 17.150€

Jacuzzi...... 18.500 €

Including: Wooden deck in two levels

BBQ with bar and sink..... 9.500 €