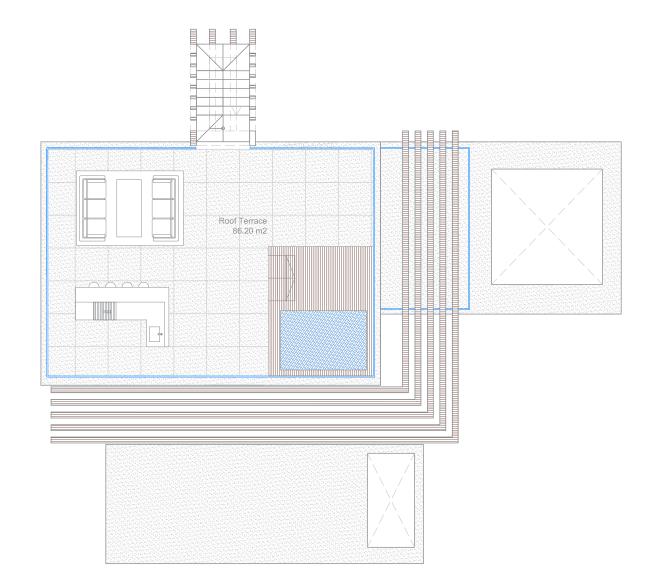

# **Roof Terrace Villa Type A**

Including: Exterior access staircase 38.700 €

# **Extras**

Glass balustrade.... 17.150€

Jacuzzi...... 18.500 €

Including: Wooden deck in two levels

BBQ with bar and sink..... 9.500 €

Extensive and flat garden with Panoramic Sea Views 450-630 m<sup>2</sup>