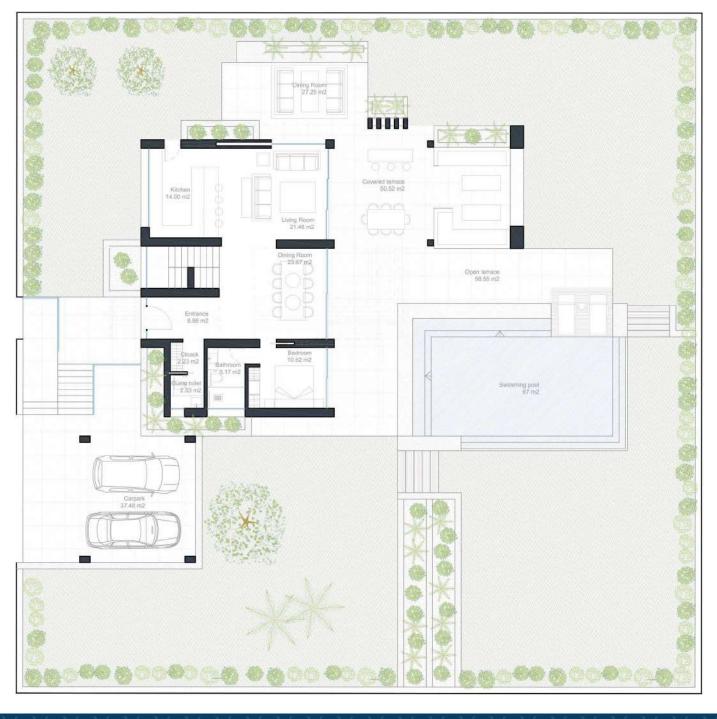

# TRUE RELAXATION

Large open plan living, offers distinct areas to relax with access to great terraces, infinity pool and two level large garden.

Luxury finished Designer fixtures LED lighting

Marbella: 15 min

Puerto Banus: 12 min

Extensive and flat garden with Panoramic Sea Views 400-510 m<sup>2</sup>

Masterplan Villa Type A

| Villa | Total Price €  | Plot m2             | Plot €       | Type | Views              | Status    |
|-------|----------------|---------------------|--------------|------|--------------------|-----------|
| 39    | 1.450.000,00 € | 1085 m <sup>2</sup> | 655.250,00 € | С    | Total Ground Floor | Available |
| 41    | 1.450.000,00 € | 1095 m <sup>2</sup> | 655.250,00 € | С    | Total Ground Floor | Available |
| 43    | 1.390.000,00 € | 1095 m <sup>2</sup> | 595.000,00 € | С    | Total Ground Floor | Available |
| 45    | 1.290.000,00 € | 1095 m <sup>2</sup> | 595.000,00 € | С    | Total Ground Floor | Available |
| 46    | 1.250.000,00 € | 1050 m <sup>2</sup> | 575.000,00 € | А    | Total Ground Floor | Available |
| 48    | 985.000,00 €   | 965 m <sup>2</sup>  | 511.110,00 € | В    | First Floor views  | Available |