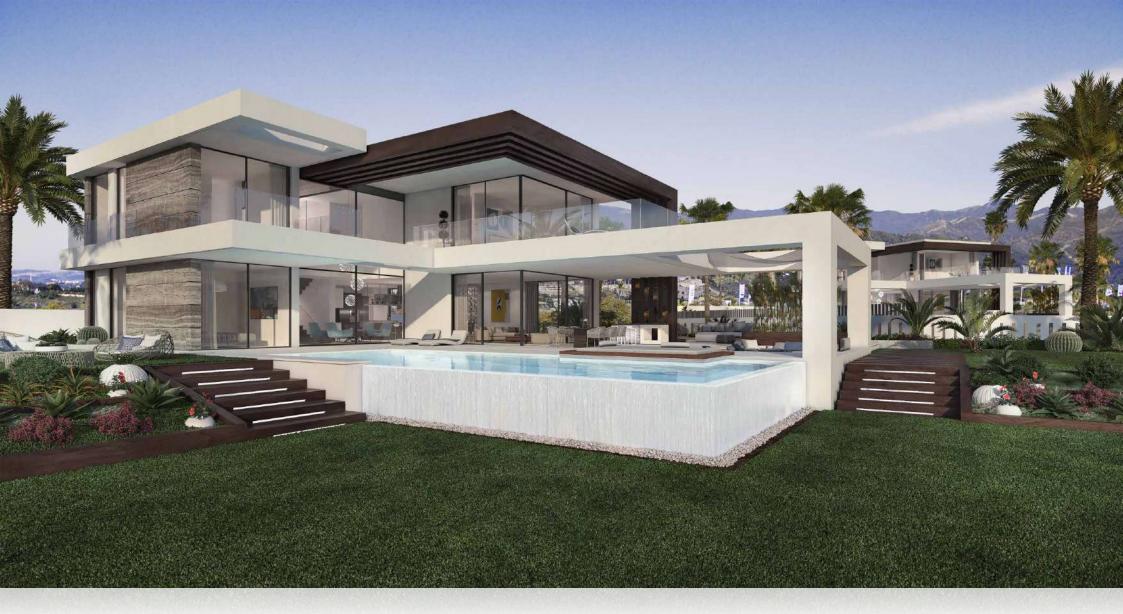

# LIVING THE LUXURY

Velvet has been designed using the latest techniques to have an ecological and low maintenance building and sophisticated details with luxury finishes.

All villas are south facing with stunning sea views.

South Facing Sea Views
Eco Design
Luxury Apps

# TRUE RELAXATION

Large open plan living, offers distinct areas to relax with access to great terraces, infinity pool and two level large garden.

Luxury finished Designer fixtures LED lighting