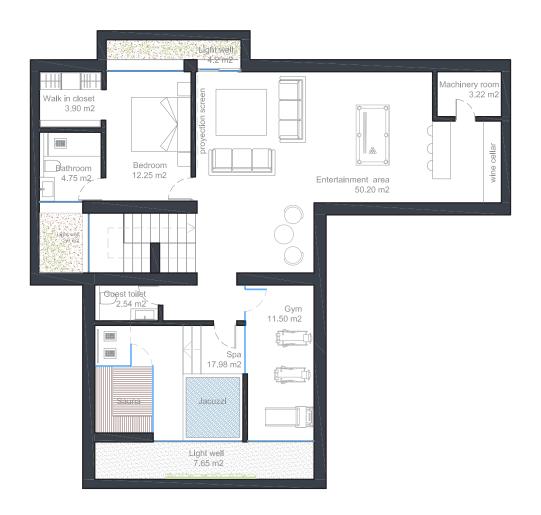

# **Basement Villa Type A**

(Same finishes as the rest of the villa) 176.400 €

### **Extras**

Wine cellar..... 9.500 € Including: Wine rack, air conditioner and glass door

Uncovered Terraces: 115 m<sup>2</sup>

# **Extras**

Glass balustrade.... 17.150€

Jacuzzi...... 18.500 €

Including: Wooden deck in two levels

BBQ with bar and sink..... 9.500 €

Extensive and flat garden with Panoramic Sea Views 450-630 m<sup>2</sup>

| Swimming pool automatic cover                                         | 18.000,00 €  |
|-----------------------------------------------------------------------|--------------|
| Sunken firepit area (chillout)                                        | 20 200 00 €  |
|                                                                       | 27.330,00 €  |
| BASEMENT (same finishes as the rest of the villa)                     | 474 400 00 5 |
| - Type A & C<br>- Type B                                              |              |
| - туре в                                                              | 127.030,00 E |
| EXTRAS                                                                |              |
| Wine Cellar                                                           |              |
| Cinema area (including projector, projection screen and sound system) |              |
| Spa (including spa shower, jacuzzi and sauna)                         | 37.035,00 €  |
| ROOF TERRACE                                                          |              |
| - Type A & C (including access staircase)                             | 38.700.00 €  |
| -Type B (including access staircase)                                  |              |
| EXTRAS Jacuzzi with wooden decking                                    |              |