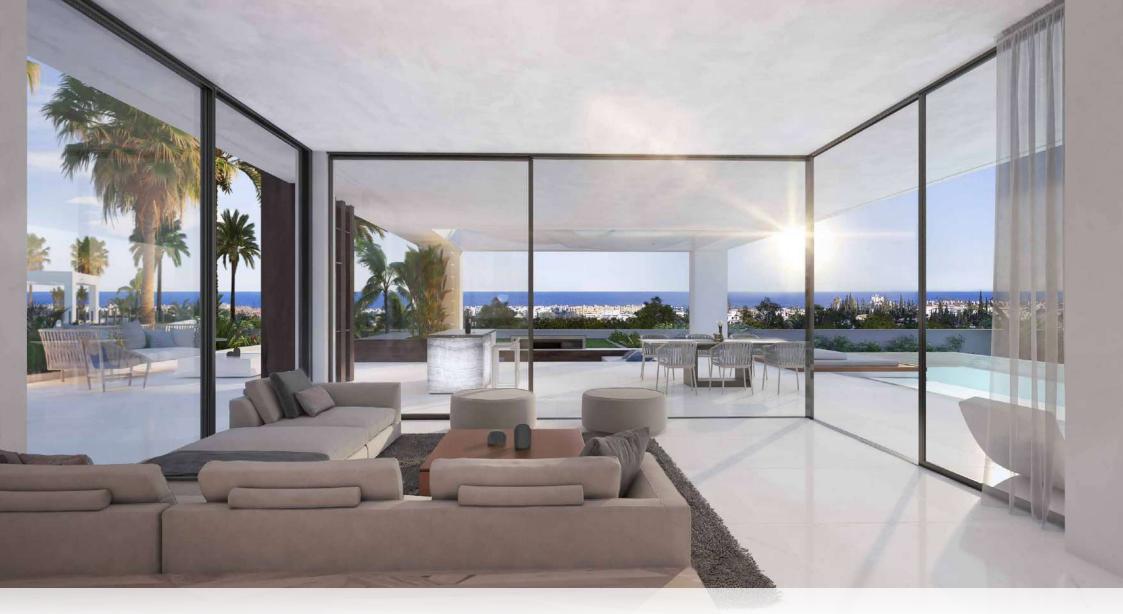

# LOVELY MORNINGS

Terraces are accessed by sliding floor-to-ceiling doors and integrate both living spaces into one, to maximize abundant natural light and space.

Most bathrooms are on suite and features lavish finishes and highest quality characteristics.

# TRUE RELAXATION

Large open plan living, offers distinct areas to relax with access to great terraces, infinity pool and two level large garden.

Luxury finished Designer fixtures LED lighting