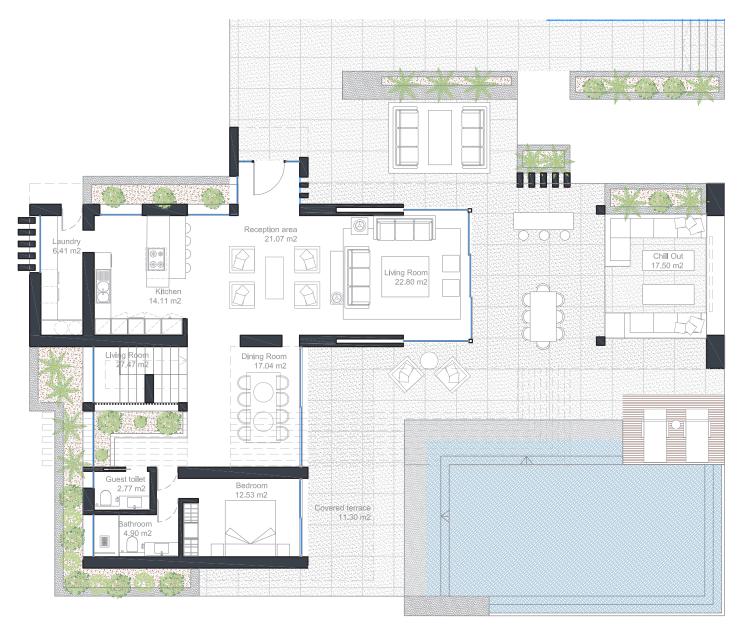

# YOUR DREAM

Double height entrance with fantastic size to welcome your friends and family.

Fully fitted kitchens to the highest standards and separated laundry area.

Modern Essence Built- in wardrobes Suspended ceiling

# LOVELY MORNINGS

Terraces are accessed by sliding floor-to-ceiling doors and integrate both living spaces into one, to maximize abundant natural light and space.

Most bathrooms are on suite and features lavish finishes and highest quality characteristics.

# TRUE RELAXATION

Large open plan living, offers distinct areas to relax with access to great terraces, infinity pool and two level large garden.

Luxury finished Designer fixtures LED lighting

**Ground Floor Villa Type A** 

Built Living Area: 138 m<sup>2</sup> Covered Terraces: 48 m<sup>2</sup> First Floor Villa Type A

Built Living Area: 144 m<sup>2</sup>