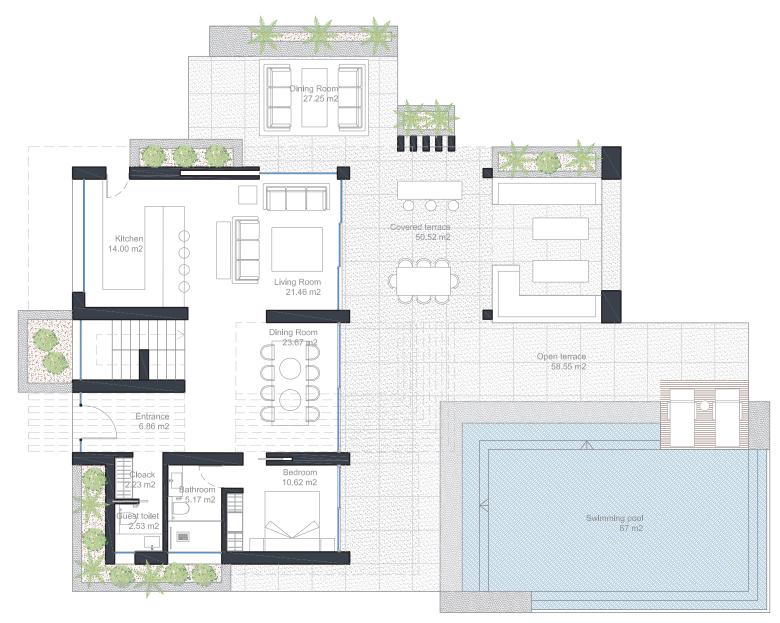

**Ground Floor Villa Type A** 

Built Living Area: 138 m<sup>2</sup> Covered Terraces: 48 m<sup>2</sup> First Floor Villa Type A

Built Living Area: 144 m<sup>2</sup>

**Masterplan Villa Type B** 

Built Living Area: 117 m<sup>2</sup> Covered Terraces: 97 m<sup>2</sup> Uncovered Terraces: 92 m<sup>2</sup>

Swimming Pool: 58 m<sup>2</sup>

**Ground Floor Villa Type B** 

Built Living Area: 116 m<sup>2</sup> Covered Terraces: 30 m<sup>2</sup> First Floor Villa Type B

**Masterplan Villa Type C** 

Built Living Area: 152 m<sup>2</sup> Covered Terraces: 91 m<sup>2</sup>

Uncovered Terraces: 127 m<sup>2</sup>

Swimming Pool: 60 m<sup>2</sup>

**Ground Floor Villa Type C** 

Built Living Area: 138 m<sup>2</sup> Covered Terraces: 48 m<sup>2</sup> First Floor Villa Type C