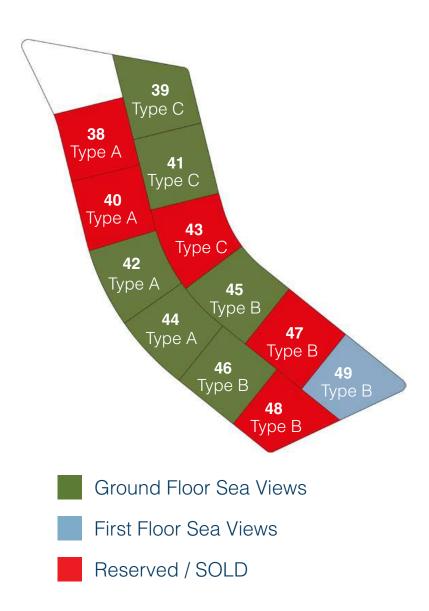

# **Payment Terms**

| Villa | Total Price €  | Plot m2             | Plot €       | Туре | Views              | Status    |
|-------|----------------|---------------------|--------------|------|--------------------|-----------|
| 38    | 1.250.000,00 € | 1050 m <sup>2</sup> | 555.555,00 € | Α    | Total Ground Floor | SOLD      |
| 39    | 1.450.000,00 € | 1085 m <sup>2</sup> | 655.250,00 € | С    | Total Ground Floor | Available |
| 40    | 1.250.000,00 € | 1050 m <sup>2</sup> | 597.550,00 € | Α    | Total Ground Floor | Reserved  |
| 41    | 1.450.000,00 € | 1095 m <sup>2</sup> | 655.250,00 € | С    | Total Ground Floor | Available |
| 42    | 1.250.000,00 € | 1028 m <sup>2</sup> | 597.550,00 € | Α    | Total Ground Floor | Available |
| 43    | 1.300.000,00 € | 1095 m <sup>2</sup> | 555.555,00 € | С    | Total Ground Floor | SOLD      |
| 44    | 1.200.000,00 € | 1050 m <sup>2</sup> | 555.555,00 € | Α    | Total Ground Floor | Available |
| 45    | 1.200.000,00 € | 1095 m <sup>2</sup> | 555.555,00 € | В    | Total Ground Floor | Available |
| 46    | 1.200.000,00 € | 1050 m <sup>2</sup> | 555.555,00 € | В    | Total Ground Floor | Available |
| 47    | 1.100.000,00 € | 1095 m <sup>2</sup> | 511.110,00€  | В    | Total Ground Floor | Reserved  |
| 48    | 985.000,00€    | 965 m <sup>2</sup>  | 511.110,00€  | В    | First Floor views  | SOLD      |
| 49    | 985.000,00€    | 1005 m <sup>2</sup> | 511.110,00€  | В    | First Floor views  | Available |