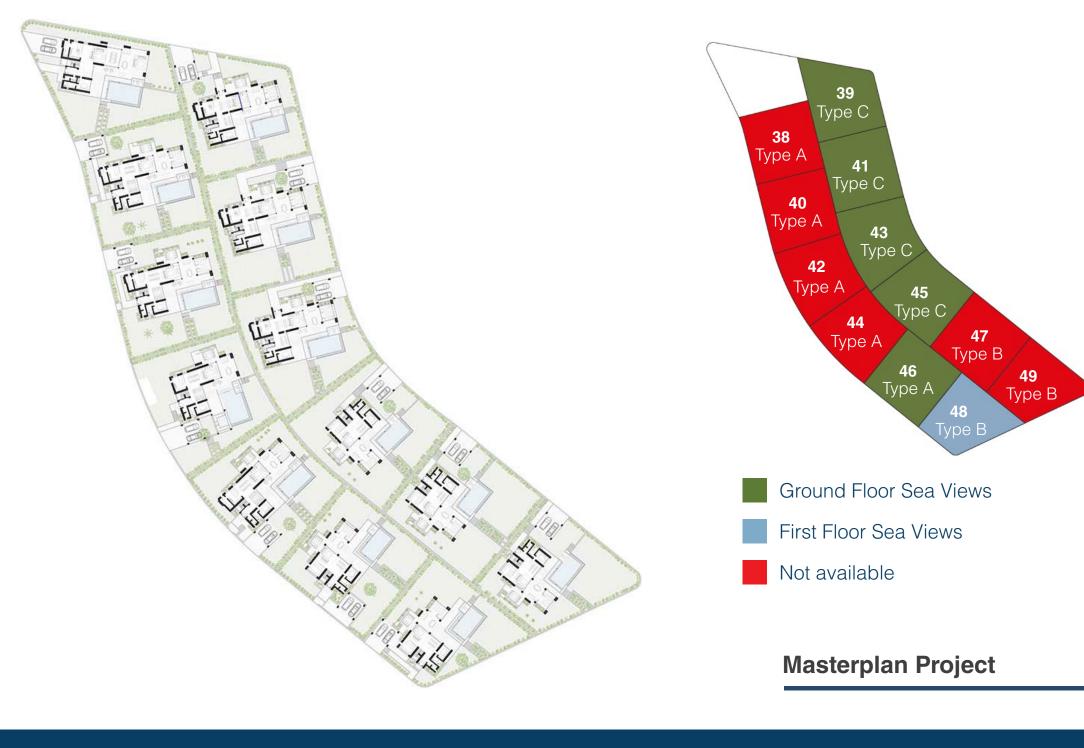

Marbella: 15 min

Puerto Banus: 12 min

Extensive and flat garden with Panoramic Sea Views 400-510 m<sup>2</sup>

Masterplan Villa Type A

| Villa | Total Price €  | Plot m2             | Plot €       | Type | Views              | Status    |
|-------|----------------|---------------------|--------------|------|--------------------|-----------|
| 39    | 1.450.000,00 € | 1085 m <sup>2</sup> | 655.250,00 € | С    | Total Ground Floor | Available |
| 41    | 1.450.000,00 € | 1095 m <sup>2</sup> | 655.250,00 € | С    | Total Ground Floor | Available |
| 43    | 1.390.000,00 € | 1095 m <sup>2</sup> | 595.000,00 € | С    | Total Ground Floor | Available |
| 45    | 1.290.000,00 € | 1095 m <sup>2</sup> | 595.000,00 € | С    | Total Ground Floor | Available |
| 46    | 1.250.000,00 € | 1050 m <sup>2</sup> | 575.000,00 € | А    | Total Ground Floor | Available |
| 48    | 985.000,00 €   | 965 m <sup>2</sup>  | 511.110,00 € | В    | First Floor views  | Available |

# **Payment Terms**

| Villa | Total Price €  | Plot m2             | Plot €       | Туре | Views              | Status    |
|-------|----------------|---------------------|--------------|------|--------------------|-----------|
| 38    | 1.250.000,00 € | 1050 m <sup>2</sup> | 555.555,00 € | Α    | Total Ground Floor | SOLD      |
| 39    | 1.450.000,00 € | 1085 m <sup>2</sup> | 655.250,00 € | С    | Total Ground Floor | Available |
| 40    | 1.250.000,00 € | 1050 m <sup>2</sup> | 597.550,00 € | Α    | Total Ground Floor | Reserved  |
| 41    | 1.450.000,00 € | 1095 m <sup>2</sup> | 655.250,00 € | С    | Total Ground Floor | Available |
| 42    | 1.250.000,00 € | 1028 m <sup>2</sup> | 597.550,00 € | Α    | Total Ground Floor | Available |
| 43    | 1.300.000,00 € | 1095 m <sup>2</sup> | 555.555,00 € | С    | Total Ground Floor | SOLD      |
| 44    | 1.200.000,00 € | 1050 m <sup>2</sup> | 555.555,00 € | Α    | Total Ground Floor | Available |
| 45    | 1.200.000,00 € | 1095 m <sup>2</sup> | 555.555,00 € | В    | Total Ground Floor | Available |
| 46    | 1.200.000,00 € | 1050 m <sup>2</sup> | 555.555,00 € | В    | Total Ground Floor | Available |
| 47    | 1.100.000,00 € | 1095 m <sup>2</sup> | 511.110,00€  | В    | Total Ground Floor | Reserved  |
| 48    | 985.000,00€    | 965 m <sup>2</sup>  | 511.110,00€  | В    | First Floor views  | SOLD      |
| 49    | 985.000,00€    | 1005 m <sup>2</sup> | 511.110,00€  | В    | First Floor views  | Available |