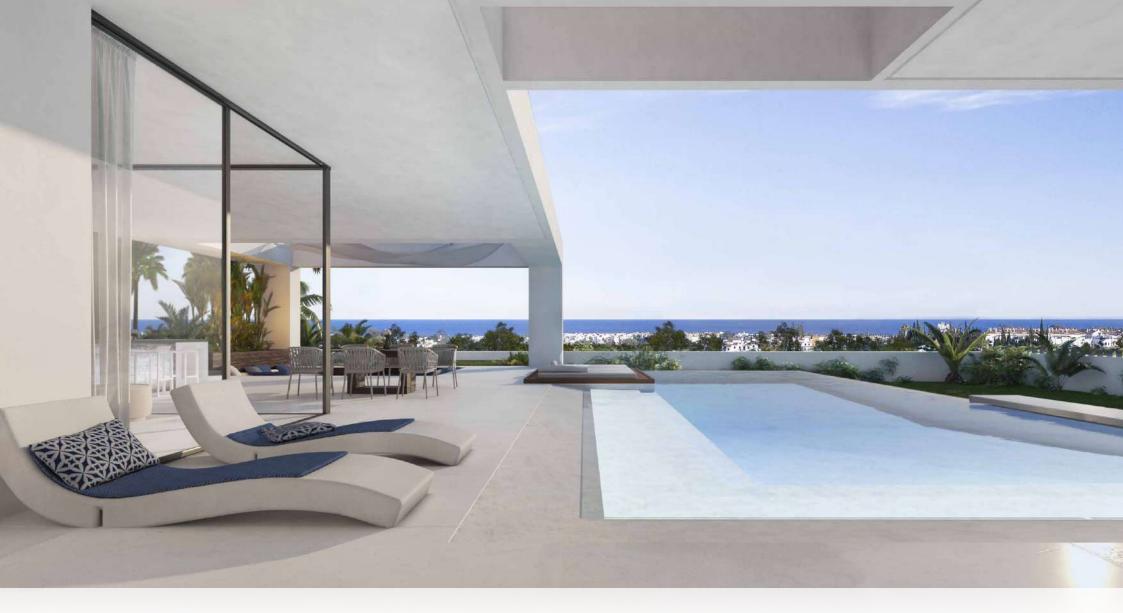

# LIVING THE LUXURY

Velvet has been designed using the latest techniques to have an ecological and low maintenance building and sophisticated details with luxury finishes.

All villas are south facing with stunning sea views.

South Facing Sea Views
Eco Design
Luxury Apps

# LOVELY MORNINGS

Terraces are accessed by sliding floor-to-ceiling doors and integrate both living spaces into one, to maximize abundant natural light and space.

Most bathrooms are on suite and features lavish finishes and highest quality characteristics.

# TRUE RELAXATION

Large open plan living, offers distinct areas to relax with access to great terraces, infinity pool and two level large garden.

Luxury finished Designer fixtures LED lighting