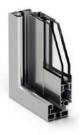

### **EXTERIOR CARPENTRY:**

Thermal break Aluminum profiles by Cortizo or similar, high quality security laminated glass CLIMALIT 4+4/16/4+4.

Optional thermal glass

Optional main sliding doors with invisible track and Slim frames.