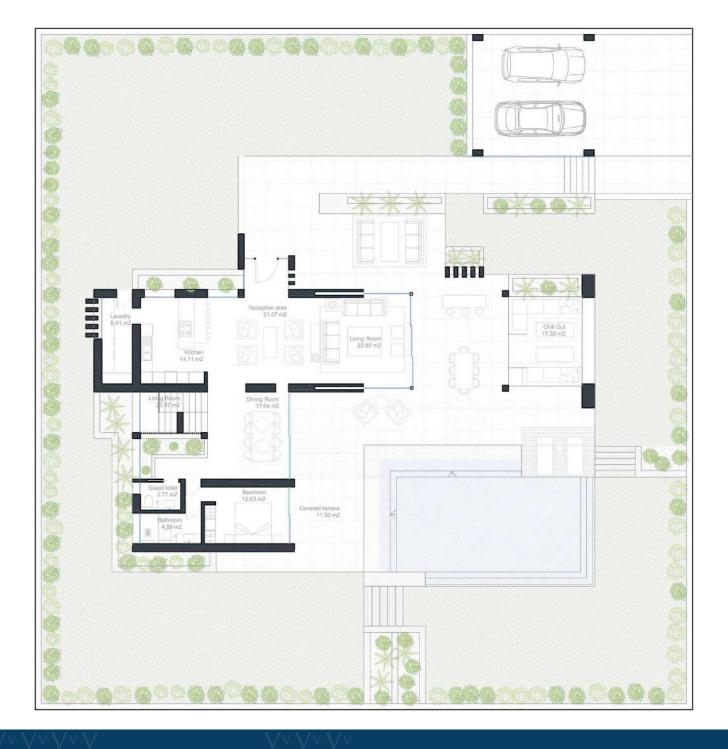

# DREAMS COME TRUE

This exclusive development offers maximum accommodation with the opportunity to customize to your personal taste.

Choose from 3 different types and sizes, with 4 bedrooms.

Covered Terraces: 165m<sup>2</sup> Uncovered Terraces: 127 m<sup>2</sup>

# YOUR DREAM

Double height entrance with fantastic size to welcome your friends and family.

Fully fitted kitchens to the highest standards and separated laundry area.

Modern Essence Built- in wardrobes Suspended ceiling

# TRUE RELAXATION

Large open plan living, offers distinct areas to relax with access to great terraces, infinity pool and two level large garden.

Luxury finished Designer fixtures LED lighting