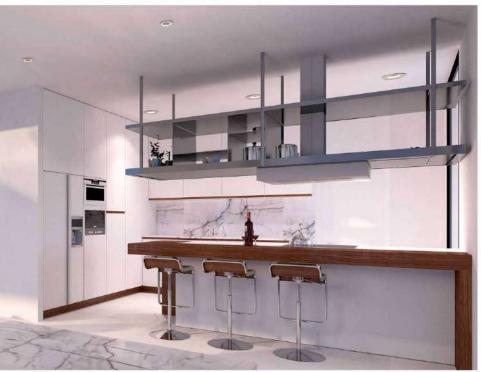

### KITCHEN

Low and high units in white matte lacquered finish with wood finish fingerpull. White silestone worktop and splashback finished with ceramic looking like marble.

Includes breakfast bar in Wood.