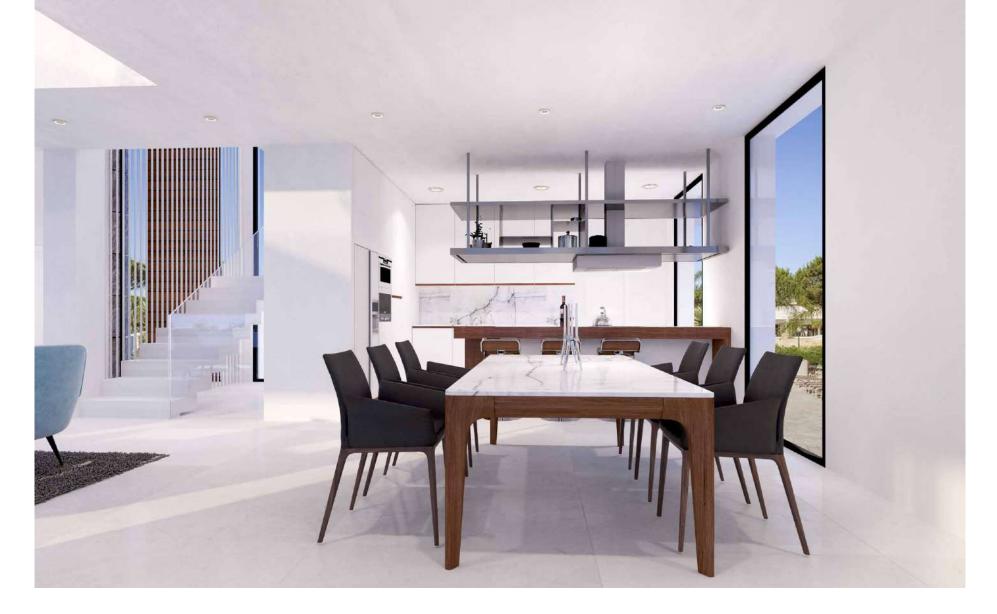

# YOUR DREAM

Double height entrance with fantastic size to welcome your friends and family.

Fully fitted kitchens to the highest standards and separated laundry area.

Modern Essence Built- in wardrobes Suspended ceiling

# LOVELY MORNINGS

Terraces are accessed by sliding floor-to-ceiling doors and integrate both living spaces into one, to maximize abundant natural light and space.

Most bathrooms are on suite and features lavish finishes and highest quality characteristics.