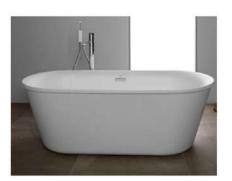

### **BATHROOMS**

Solid Surface (Krion or similar) Sink in matte White. Wall hung toilet (Villeroy & Roch), freestanding bathtub, resi shower tray with secuity glass panel.

Taps: Hans grohe (essence and concetto)