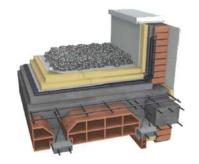

### **ROOF AND TERRACES:**

Inverted flat roof with non slippery floor tiles, when practicable and gravel when not. Insulation and waterproofing according to the regulations.

Glass balustrade, with hidden aluminum profile in the first floor.