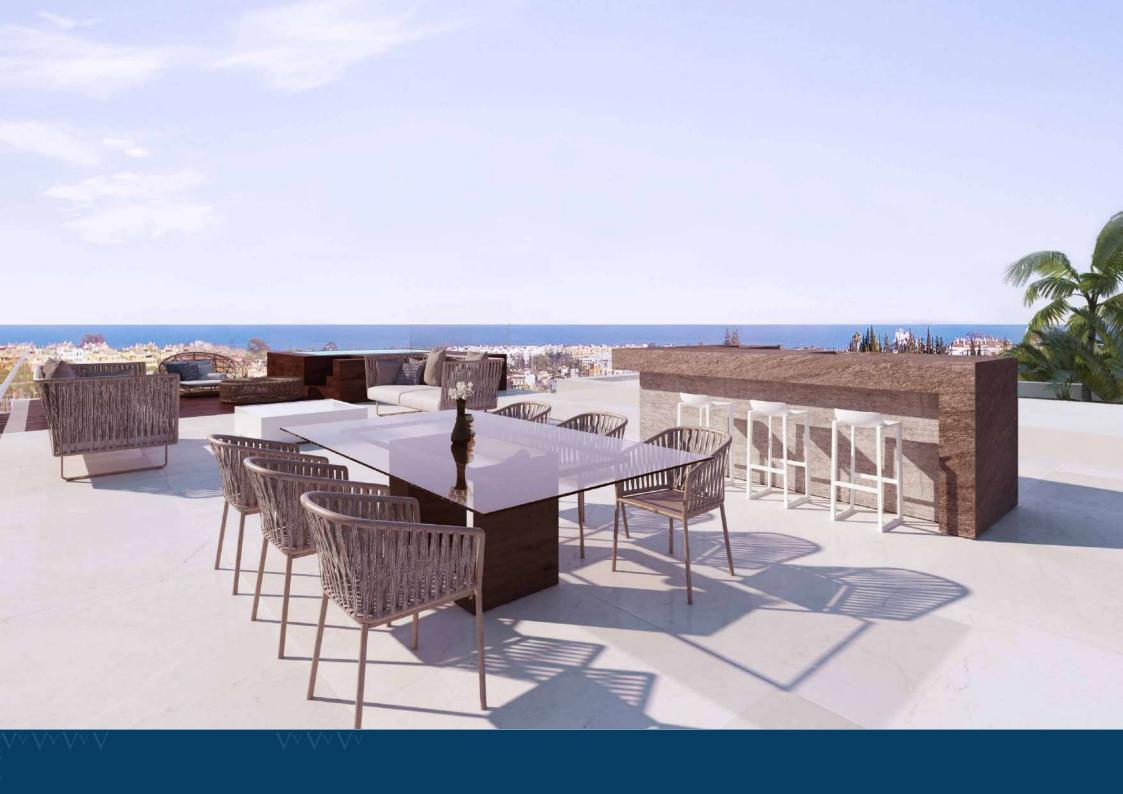

# **Roof Terrace Villa Type A**

Including: Exterior access staircase 38.700 €

# **Extras**

Glass balustrade.... 17.150€

Jacuzzi...... 18.500 €

Including: Wooden deck in two levels

BBQ with bar and sink..... 9.500 €

Extensive and flat garden with Panoramic Sea Views 450-630 m<sup>2</sup>

# **Roof Terrace Villa Type C**

**Including: Exterior access staircase** 38.700 €

**OPTIONAL EXTRAS** 

**Extras** 

Glass balustrade.... 17.150€

Jacuzzi...... 18.500 €

Including: Wooden deck in two levels

BBQ with bar and sink..... 9.500 €