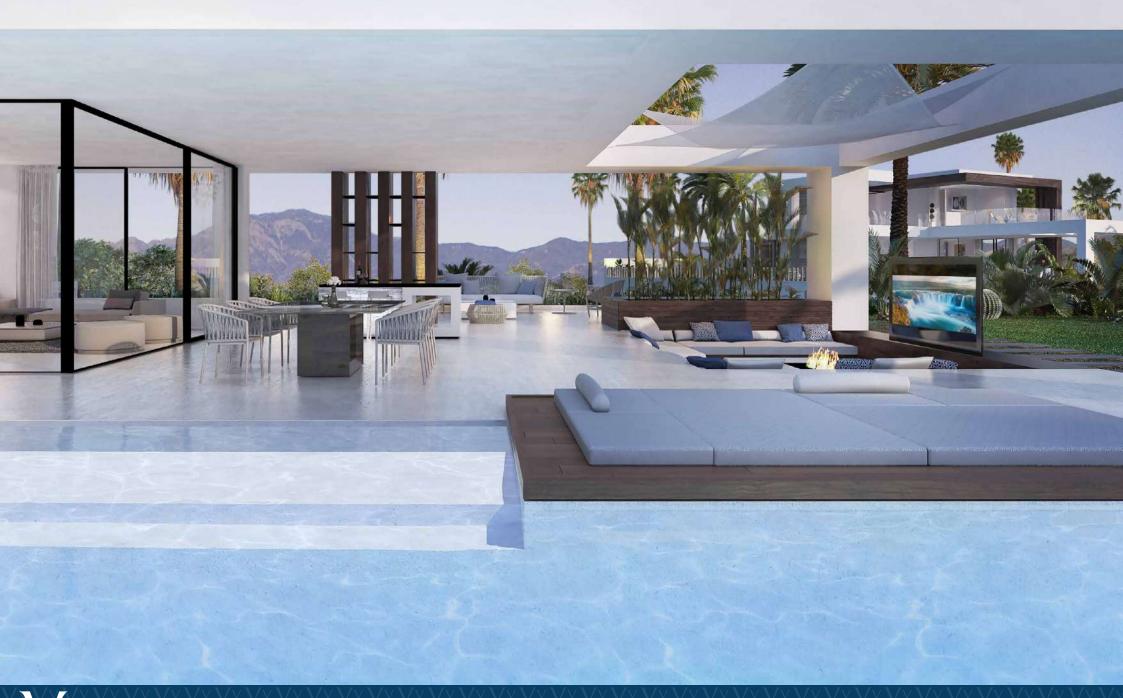

# TRUE RELAXATION

Large open plan living, offers distinct areas to relax with access to great terraces, infinity pool and two level large garden.

Luxury finished Designer fixtures LED lighting

# LIVING THE LUXURY

Velvet has been designed using the latest techniques to have an ecological and low maintenance building and sophisticated details with luxury finishes.

All villas are south facing with stunning sea views.