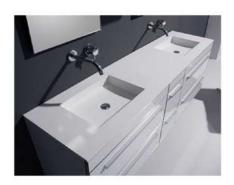

### **BATHROOMS**

Solid Surface (Krion or similar) Sink in matte White. Wall hung toilet (Villeroy & Roch), freestanding bathtub, resi shower tray with secuity glass panel.

Taps: Hans grohe (essence and concetto)