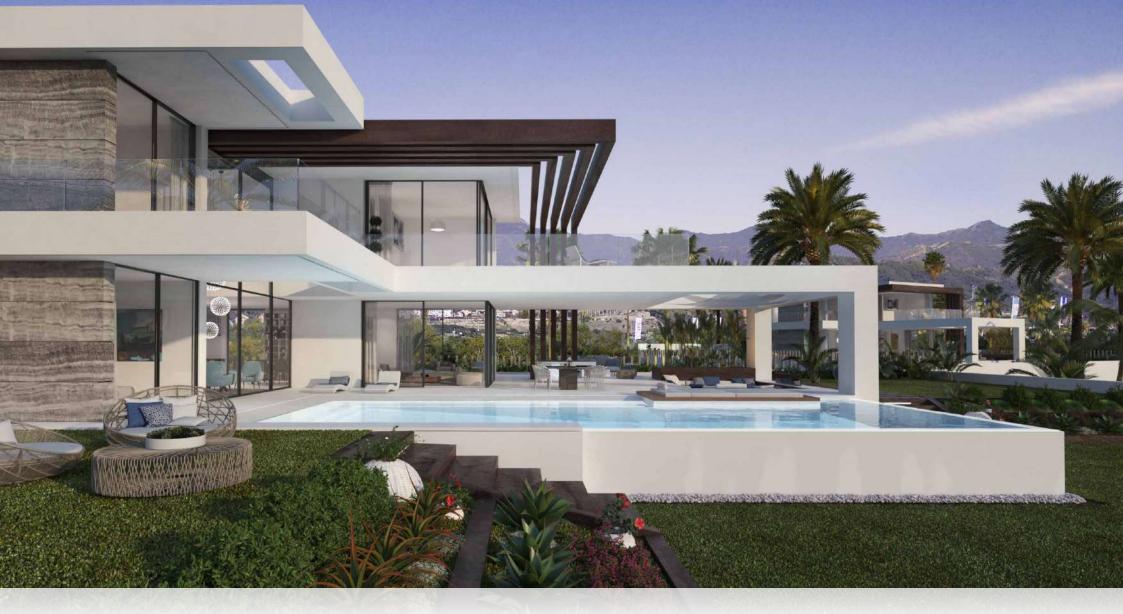

# LIVING THE LUXURY

Velvet has been designed using the latest techniques to have an ecological and low maintenance building and sophisticated details with luxury finishes.

All villas are south facing with stunning sea views.

# TRUE RELAXATION

Large open plan living, offers distinct areas to relax with access to great terraces, infinity pool and two level large garden.

Luxury finished Designer fixtures LED lighting

# MARVELOUS LOCATION

A short walk from Cancelada and Flamingos Golf and Resort. Known as the new Golden Mile.

It is walking distance to all services, restaurants, beaches and major attractions.

San Pedro: 8 min