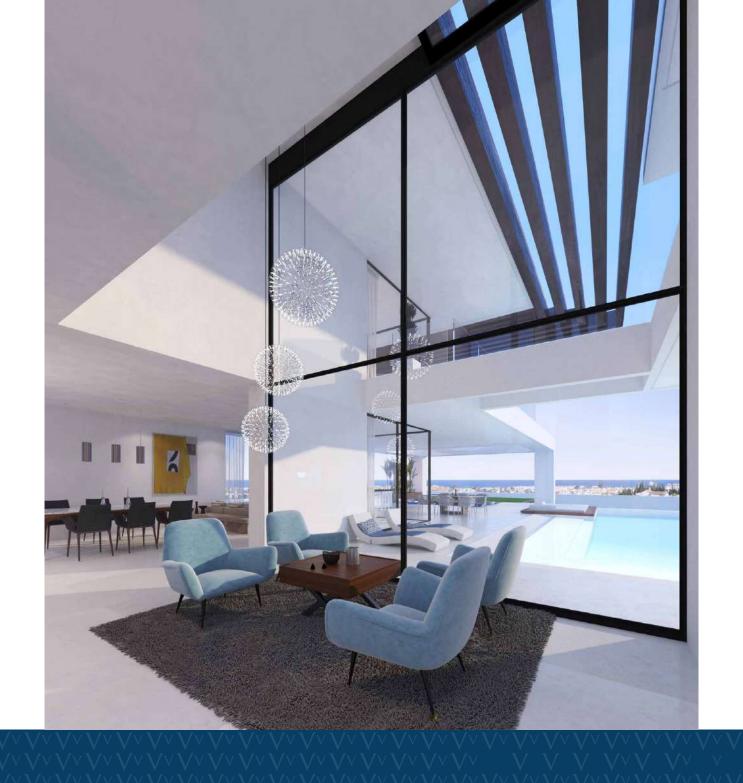

# TRUE RELAXATION

Large open plan living, offers distinct areas to relax with access to great terraces, infinity pool and two level large garden.

Luxury finished Designer fixtures LED lighting

# LIVING THE LUXURY

Velvet has been designed using the latest techniques to have an ecological and low maintenance building and sophisticated details with luxury finishes.

All villas are south facing with stunning sea views.