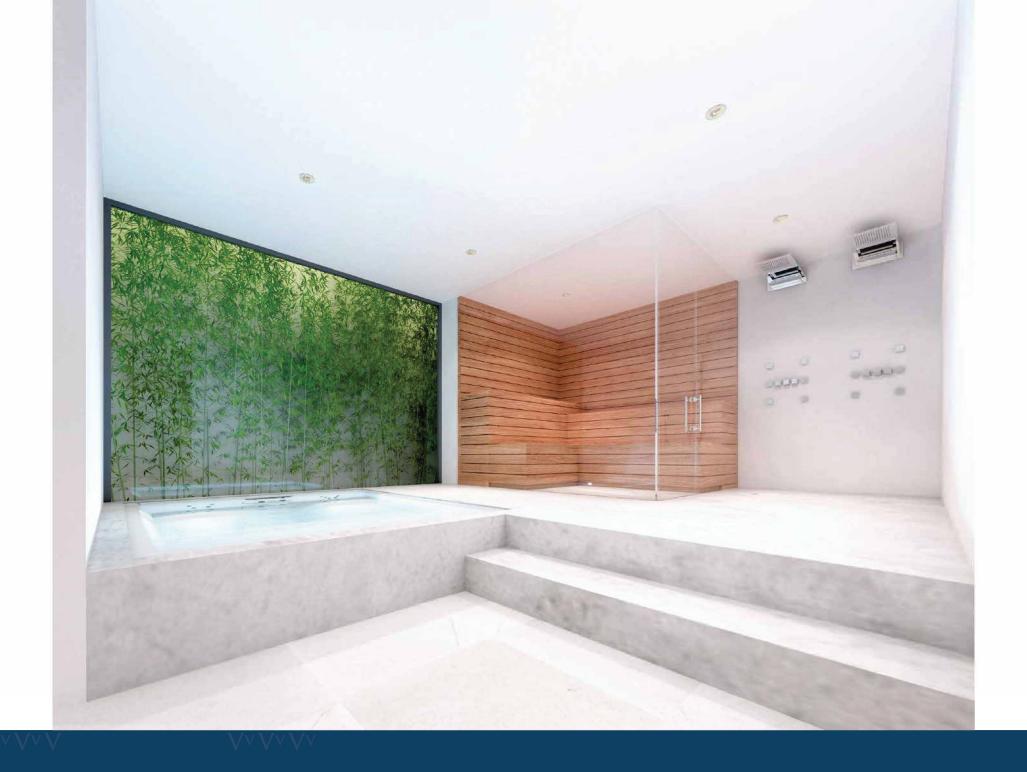

| Swimming pool automatic cover                                         | 18.000,00 €  |
|-----------------------------------------------------------------------|--------------|
| Sunken firepit area (chillout)                                        | 20 200 00 €  |
|                                                                       | 27.330,00 €  |
| BASEMENT (same finishes as the rest of the villa)                     | 474 400 00 5 |
| - Type A & C<br>- Type B                                              |              |
| - туре в                                                              | 127.030,00 E |
| EXTRAS                                                                |              |
| Wine Cellar                                                           |              |
| Cinema area (including projector, projection screen and sound system) |              |
| Spa (including spa shower, jacuzzi and sauna)                         | 37.035,00 €  |
| ROOF TERRACE                                                          |              |
| - Type A & C (including access staircase)                             | 38.700.00 €  |
| -Type B (including access staircase)                                  |              |
| EXTRAS Jacuzzi with wooden decking                                    |              |

| EXTRAS                      |             |
|-----------------------------|-------------|
| Jacuzzi with wooden decking |             |
| -Type A & C                 | 18.500,00€  |
| -Type B                     | 15.500,00 € |