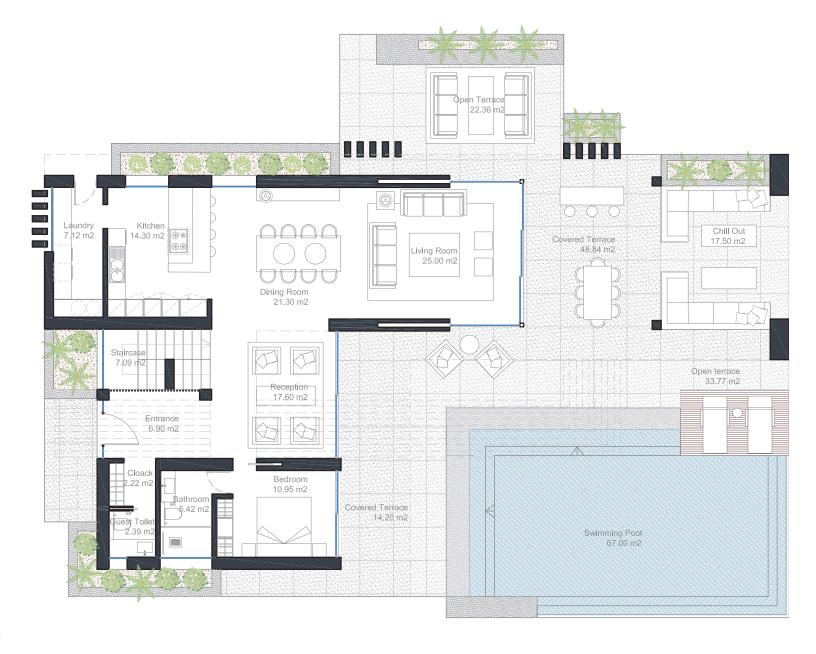

<sup>\*</sup> Price for Villas 43 and 45 include basement (144 m²)

Built Living Area: 147 m<sup>2</sup> Covered Terraces: 91 m<sup>2</sup>

Uncovered Terraces: 127 m<sup>2</sup>

Swimming Pool: 60 m<sup>2</sup>

**Ground Floor Villa Type A** 

Built Living Area: 138 m<sup>2</sup> Covered Terraces: 48 m<sup>2</sup> First Floor Villa Type A

Built Living Area: 144 m<sup>2</sup>

**Masterplan Villa Type B** 

Built Living Area: 117 m<sup>2</sup> Covered Terraces: 97 m<sup>2</sup> Uncovered Terraces: 92 m<sup>2</sup>

Swimming Pool: 58 m<sup>2</sup>

**Ground Floor Villa Type B** 

Built Living Area: 116 m<sup>2</sup> Covered Terraces: 30 m<sup>2</sup> First Floor Villa Type B

**Masterplan Villa Type C** 

Built Living Area: 152 m<sup>2</sup> Covered Terraces: 91 m<sup>2</sup>

Uncovered Terraces: 127 m<sup>2</sup>

Swimming Pool: 60 m<sup>2</sup>

**Ground Floor Villa Type C** 

Built Living Area: 138 m<sup>2</sup> Covered Terraces: 48 m<sup>2</sup> First Floor Villa Type C