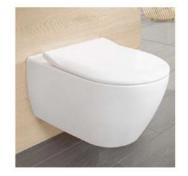

### **BATHROOMS**

Solid Surface (Krion or similar) Sink in matte White. Wall hung toilet (Villeroy & Roch), freestanding bathtub, resi shower tray with secuity glass panel.

Taps: Hans grohe (essence and concetto)