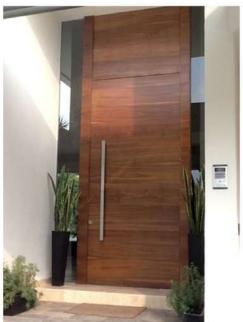

and jacuzzi area on the roof top) made by composite Wood.



White matte silestone, flash with the wall.

### BATHROOM AND KITCHEN WALLS

Ceramic tile imitating White marble and cement finish.

### **JOINERY**

### ACCESS DOOR

Armoured main entrance door with Wood finished.

### **INTERNAL DOORS**

Standard height white lacquered internal doors, including fixed panel up to the ceiling and continuos side flashings with hidden hinges.

### WARDROBE

Closets and walk-in closets following detailed design.

Closets: White lacquered sliding doors with finger pull and insides finished in cancun textile.

Walk in closets: Without doors, finished in Wood laminate.

### SWITCHES AND SOCKETS

Berker B7 (white).

### LIGHTING

Downlight LED on ceiling, in bathrooms, kitchen and corridors.



















# **Quality Specifications**

### KITCHEN

Low and high units in white matte lacquered finish with wood finish fingerpull. White silestone worktop and splashback finished with ceramic looking like marble.

Includes breakfast bar in Wood.

Siemens appliances; vitroceramic, extractor, oven, microwave, dishwasher, fridge/freezer.

### **ELECTRICAL APPLIANCES**

Oven Siemens HB22AR521E
Microwave Siemens HF15G561
Vitroceramic Siemens EH631BL18E
Extractor Siemens DIB097A50
Dishwasher Siemens SN64D002EU
Fridge/freezer SIEMENS KA92NVI25
Washing machine Siemens
Tumble drier SIEMENS





















**Quality Specifications** 

### **BATHROOMS**

Solid Surface (Krion or similar) Sink in matte White. Wall hung toilet (Villeroy & Roch), freestanding bathtub, resi shower tray with secuity g