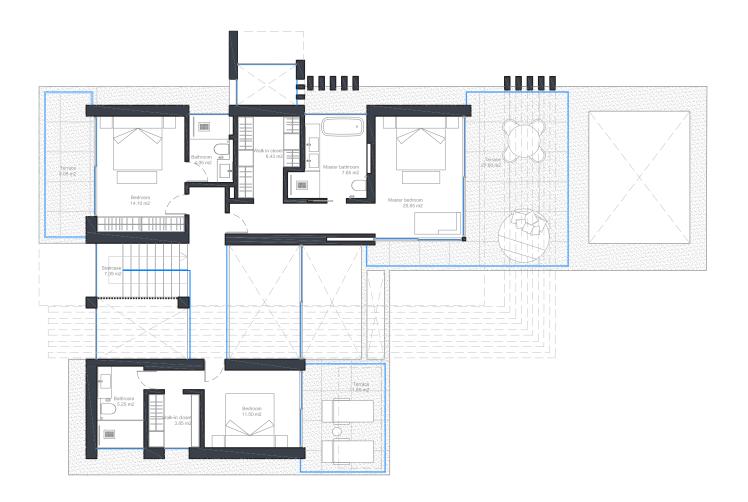

**Ground Floor Villa Type A** 

Built Living Area: 138 m<sup>2</sup> Covered Terraces: 48 m<sup>2</sup> First Floor Villa Type A

Built Living Area: 144 m<sup>2</sup>

**Masterplan Villa Type B** 

Built Living Area: 117 m<sup>2</sup> Covered Terraces: 97 m<sup>2</sup> Uncovered Terraces: 92 m<sup>2</sup>

Swimming Pool: 58 m<sup>2</sup>

**Ground Floor Villa Type B** 

Built Living Area: 116 m<sup>2</sup> Covered Terraces: 30 m<sup>2</sup> First Floor Villa Type B

Built Living Area: 113 m<sup>2</sup>