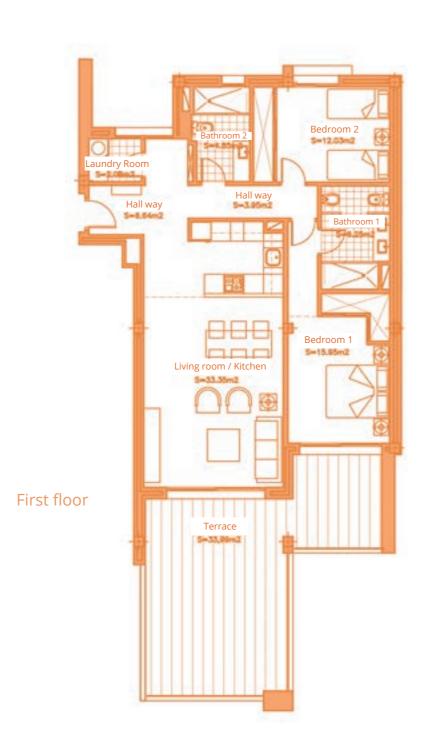

Surface of utilised area 85,10 m<sup>2</sup> Surface of utilised garden area 42,77 m<sup>2</sup>

Living room / Kitchen

Hall way

S+10.44m2

Terrace

Garden

Ground floor