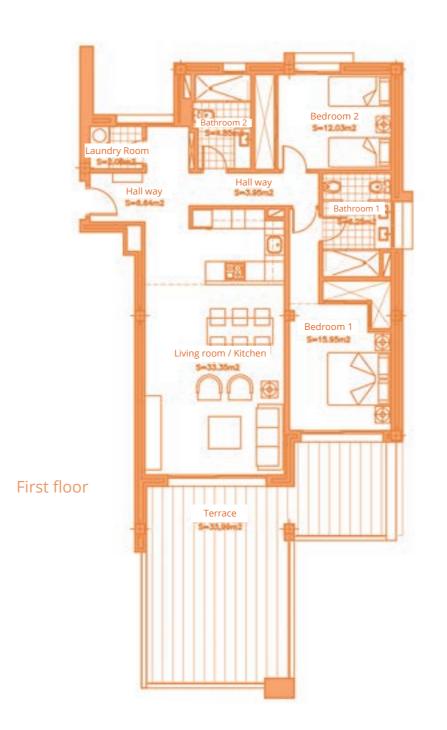

Surface of utilised area 85,10 m<sup>2</sup> Surface of utilised garden area 42,77 m<sup>2</sup>

Living room / Kitchen

Hall way

S+10.44m2

Terrace

Garden

Ground floor