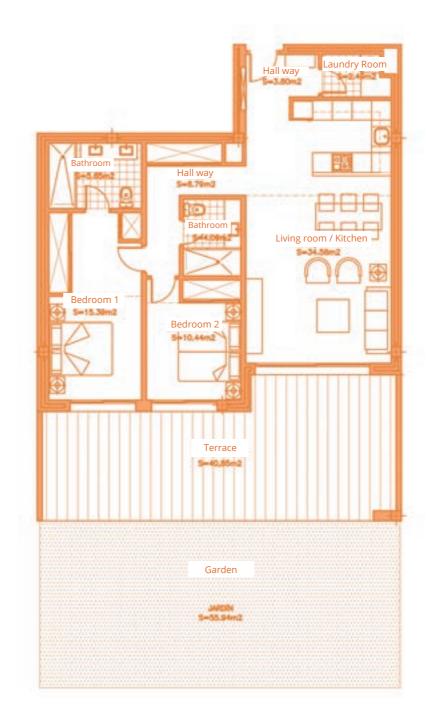

Surface of constructed area 97,35 m²
Surface of communal area 10,41 m²
Surface of terrace area 40,85 m²

TOTAL SURFACE 148,61 m<sup>2</sup>

Surface of utilised area 83,23 m<sup>2</sup> Surface of utilised garden area 55,94 m<sup>2</sup>

Surface of utilised area 85,10 m<sup>2</sup> Surface of utilised garden area 42,77 m<sup>2</sup>

Living room / Kitchen

Hall way

S+10.44m2

Terrace

Garden

Ground floor