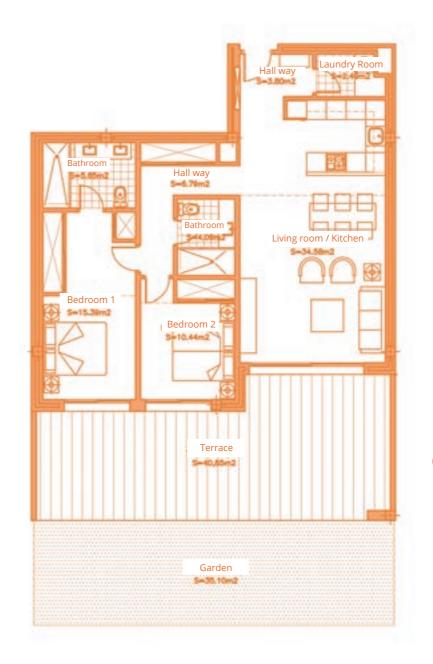

Surface of utilised area 85,10 m<sup>2</sup> Surface of utilised garden area 42,77 m<sup>2</sup>

Living room / Kitchen

Hall way

S+10.44m2

Terrace

Garden

Ground floor