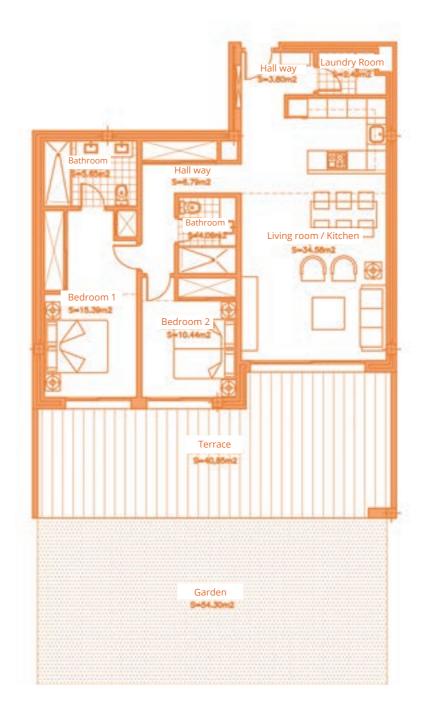

Surface of utilised area 85,10 m<sup>2</sup> Surface of utilised garden area 42,77 m<sup>2</sup>

Living room / Kitchen

Hall way

S+10.44m2

Terrace

Garden

Ground floor