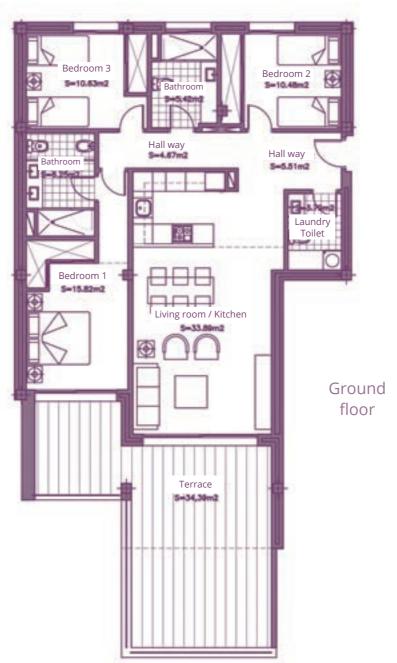

Surface of utilised area 85,10 m<sup>2</sup> Surface of utilised garden area 42,77 m<sup>2</sup>

Living room / Kitchen

Hall way

S+10.44m2

Terrace

Garden

Ground floor