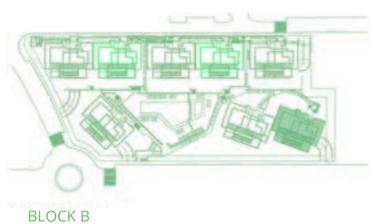

TOTAL SURFACE 146,78 m<sup>2</sup>

Surface of utilised area 85,10 m<sup>2</sup>

**BLOCK B** 

Surface of constructed area 97,35 m²
Surface of communal area 10,41 m²
Surface of terrace area 37,82 m²

TOTAL SURFACE 145,58 m<sup>2</sup>

Surface of utilised area 83,23 m<sup>2</sup>

Information given is subject to modification for technical, construction or legal reasons

**BLOCK B** 

Surface of constructed area 101,90 m²
Surface of communal area 10,89 m²
Surface of terrace area 33,99 m²

TOTAL SURFACE 146,78 m<sup>2</sup>

Surface of utilised area 85,10 m<sup>2</sup>

BLOCK C

Surface of constructed area 97,35 m<sup>2</sup> 10,41 m<sup>2</sup> Surface of communal area Surface of terrace area 37,82 m<sup>2</sup>