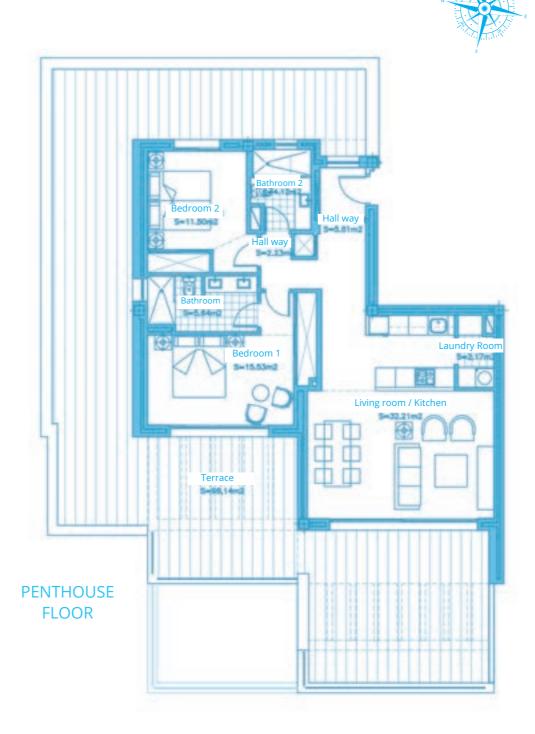

Surface of utilised area 85,10 m<sup>2</sup> Surface of utilised garden area 42,77 m<sup>2</sup>

Living room / Kitchen

Hall way

S+10.44m2

Terrace

Garden

Ground floor