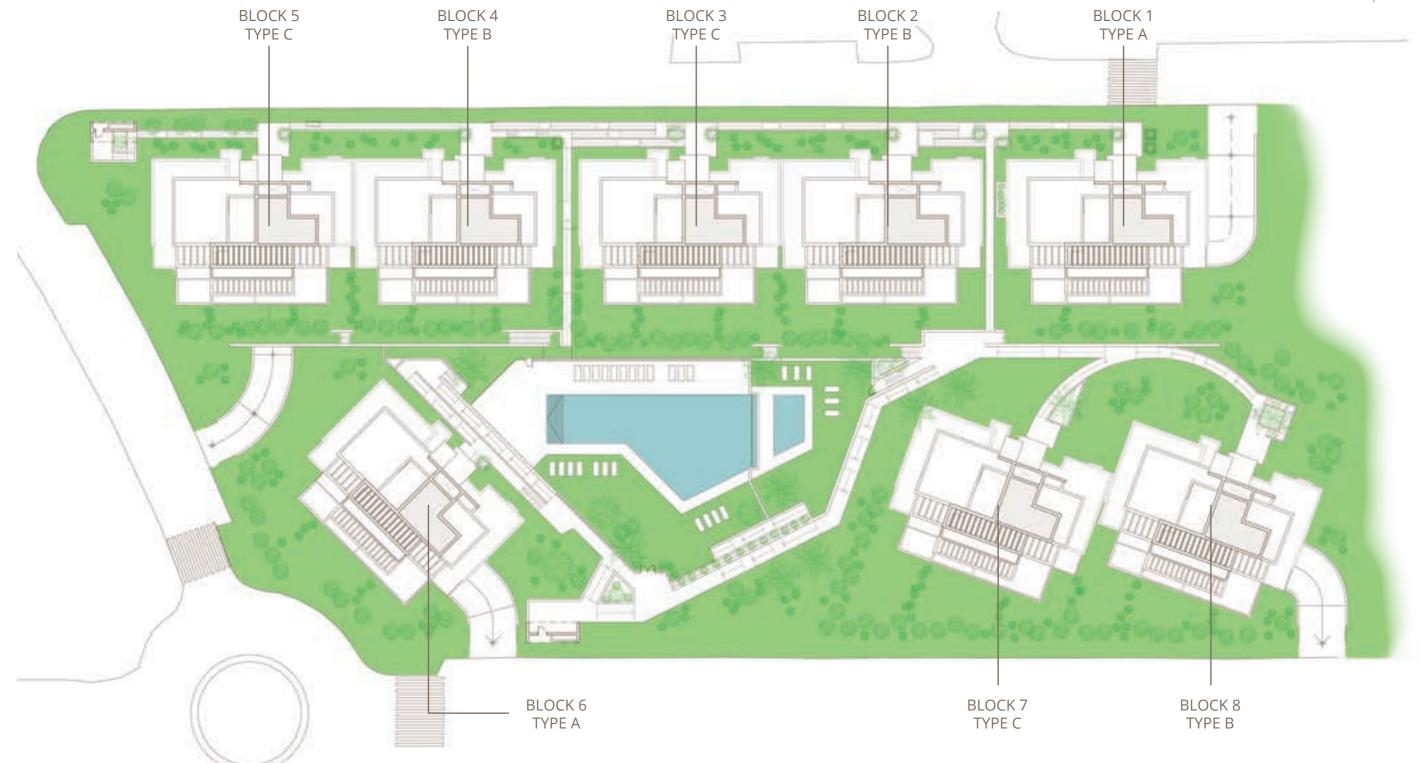

Surface of utilised area 85,10 m<sup>2</sup> Surface of utilised garden area 64,65 m<sup>2</sup>

**BLOCK A** 

Surface of constructed area 97,35 m²
Surface of communal area 10,41 m²
Surface of terrace area 37,82 m²

TOTAL SURFACE 145,58 m<sup>2</sup>

Surface of utilised area 83,23 m<sup>2</sup>

Information given is subject to modification for technical, construction or legal reasons

**BLOCK A** 

Surface of constructed area 101,90 m²
Surface of communal area 10,89 m²
Surface of terrace area 33,99 m²

TOTAL SURFACE 146,78 m<sup>2</sup>

Surface of utilised area 85,10 m<sup>2</sup>

**BLOCK B** 

Surface of constructed area 97,35 m²
Surface of communal area 10,41 m²
Surface of terrace area 37,82 m²

TOTAL SURFACE 145,58 m<sup>2</sup>

Surface of utilised area 83,23 m<sup>2</sup>

Information given is subject to modification for technical, construction or legal reasons

**BLOCK B** 

Surface of constructed area 101,90 m²
Surface of communal area 10,89 m²
Surface of terrace area 33,99 m²

TOTAL SURFACE 146,78 m<sup>2</sup>

Surface of utilised area 85,10 m<sup>2</sup>

BLOCK C

Surface of constructed area 97,35 m<sup>2</sup> 10,41 m<sup>2</sup> Surface of communal area Surface of terrace area 37,82 m<sup>2</sup>

TOTAL SURFACE 145,58 m<sup>2</sup>

Surface of utilised area 83,23 m<sup>2</sup>

Information given is subject to modification for technical, construction or legal reasons

BLOCK C

Surface of constructed area 101,90 m²
Surface of communal area 10,89 m²
Surface of terrace area 33,99 m²