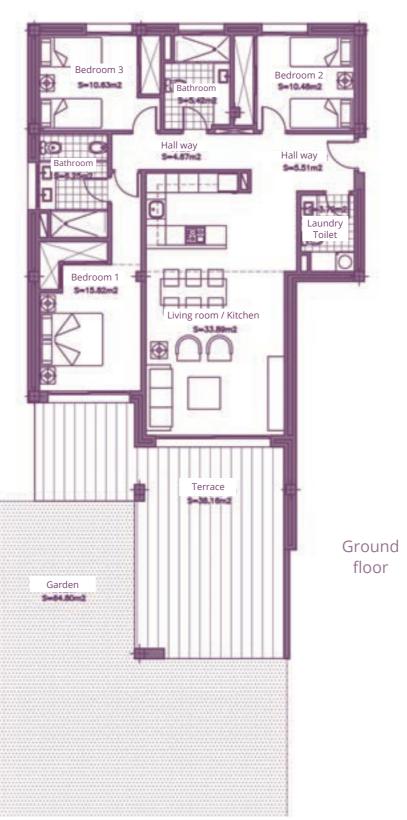

Surface of utilised area 85,10 m<sup>2</sup> Surface of utilised garden area 42,77 m<sup>2</sup>

Living room / Kitchen

Hall way

S+10.44m2

Terrace

Garden

Ground floor