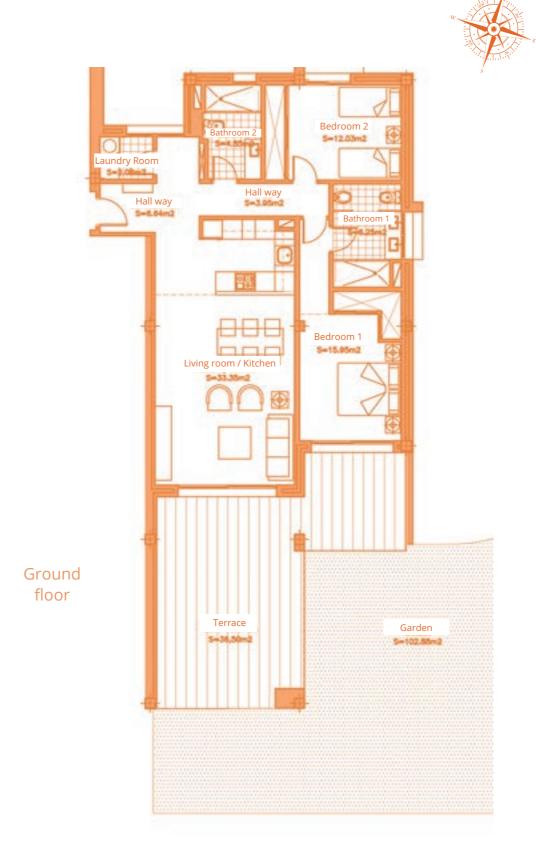

Information given is subject to modification for technical, construction or legal reasons

Surface of constructed area 101,90 m²
Surface of communal area 10,89 m²
Surface of terrace area 36,50 m²

TOTAL SURFACE 149,29 m<sup>2</sup>

Surface of utilised area 85,10 m<sup>2</sup> Surface of utilised garden area 102,88 m<sup>2</sup>

Surface of constructed area 97,35 m²
Surface of communal area 10,41 m²
Surface of terrace area 40,85 m²