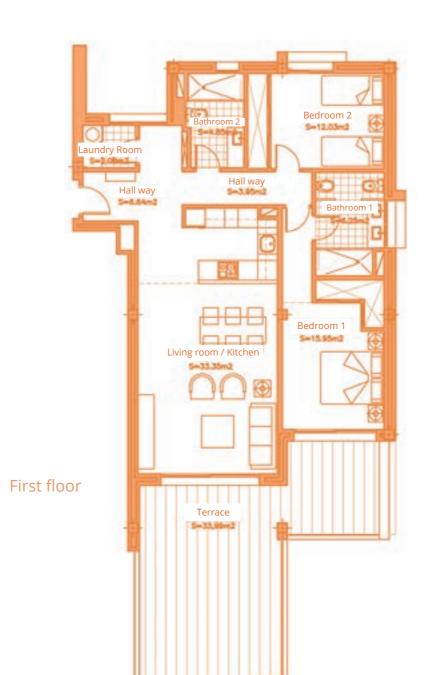

Surface of utilised area 85,10 m<sup>2</sup> Surface of utilised garden area 42,77 m<sup>2</sup>

Living room / Kitchen

Hall way

S+10.44m2

Terrace

Garden

Ground floor