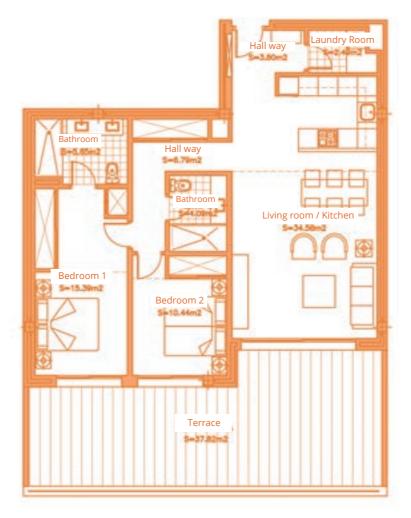

Surface of utilised area 85,10 m<sup>2</sup> Surface of utilised garden area 42,77 m<sup>2</sup>

Living room / Kitchen

Hall way

S+10.44m2

Terrace

Garden

Ground floor

TOTAL SURFACE 145,58 m<sup>2</sup>

Surface of utilised area 83,23 m<sup>2</sup>

Information given is subject to modification for technical, construction or legal reasons

**BLOCK A** 

Surface of constructed area 101,90 m²
Surface of communal area 10,89 m²
Surface of terrace area 33,99 m²