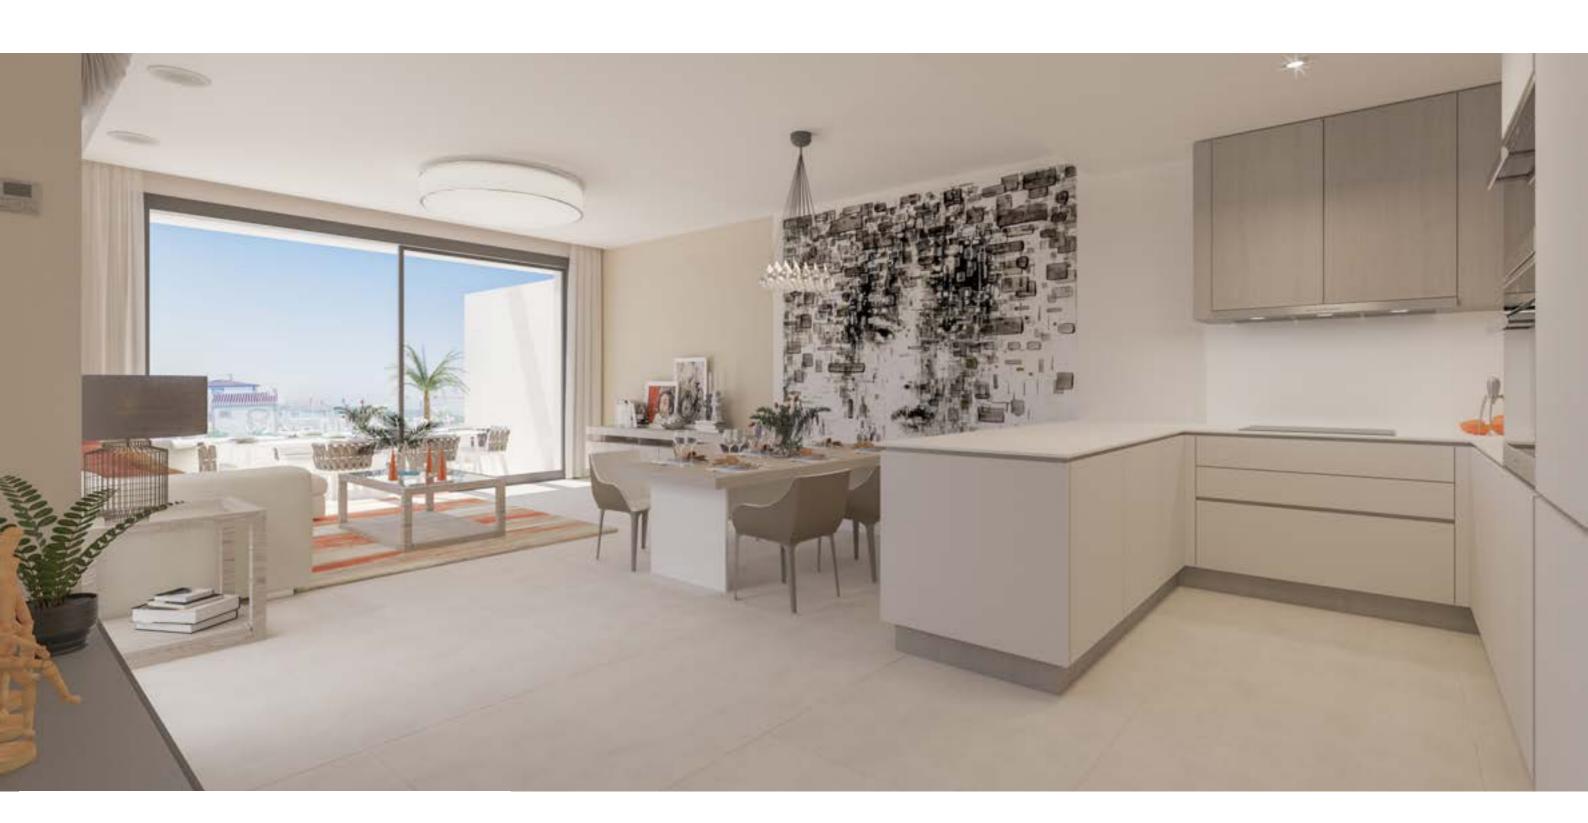

o modification for technical, construction or legal reasons









BLOCK C







Surface of constructed area 101,90 m²
Surface of communal area 10,89 m²
Surface of terrace area 33,99 m²

TOTAL SURFACE 146,78 m<sup>2</sup>

Surface of utilised area 85,10 m<sup>2</sup>









**BLOCK B** 







Surface of constructed area 97,35 m²
Surface of communal area 10,41 m²
Surface of terrace area 37,82 m²

TOTAL SURFACE 145,58 m<sup>2</sup>

Surface of utilised area 83,23 m<sup>2</sup>

Information given is subject to modification for technical, construction or legal reasons









**BLOCK B** 







Surface of constructed area 101,90 m²
Surface of communal area 10,89 m²
Surface of terrace area 33,99 m²

TOTAL SURFACE 146,78 m<sup>2</sup>

Surface of utilised area 85,10 m<sup>2</sup>



















Surface of constructed area 113,92 m²
Surface of communal area 12,18 m²
Surface of terrace area 38,16 m²

TOTAL SURFACE 164,26 m<sup>2</sup>

Surface of utilised area 96,46 m<sup>2</sup> Surface of utilised garden area 52,86 m<sup>2</sup>









**BLOCK B** 







Surface of constructed area 113,92 m²
Surface of communal area 12,18 m²
Surface of terrace area 38,16 m²

TOTAL SURFACE 164,26 m<sup>2</sup>

Surface of utilised area 96,46 m<sup>2</sup> Surface of utilised garden area 53,79 m<sup>2</sup>















Surface of constructed area 113,92 m²
Surface of communal area 12,18 m²
Surface of terrace area 38,16 m²

TOTAL SURFACE 164,26 m²

Surface of utilised area 96,46 m<sup>2</sup> Surface of utilised garden area 64,80 m<sup>2</sup>











BLOCK B





| Surface of c