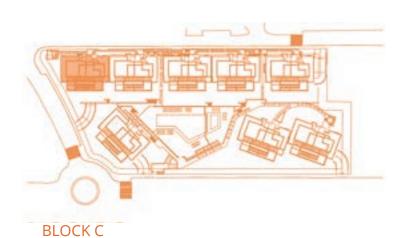

TOTAL SURFACE 146,78 m<sup>2</sup>

Surface of utilised area 85,10 m<sup>2</sup>

BLOCK C

Surface of constructed area 97,35 m<sup>2</sup> 10,41 m<sup>2</sup> Surface of communal area Surface of terrace area 37,82 m<sup>2</sup>

TOTAL SURFACE 145,58 m<sup>2</sup>

Surface of utilised area 83,23 m<sup>2</sup>

Information given is subject to modification for technical, construction or legal reasons

BLOCK C

Surface of constructed area 101,90 m²
Surface of communal area 10,89 m²
Surface of terrace area 33,99 m²