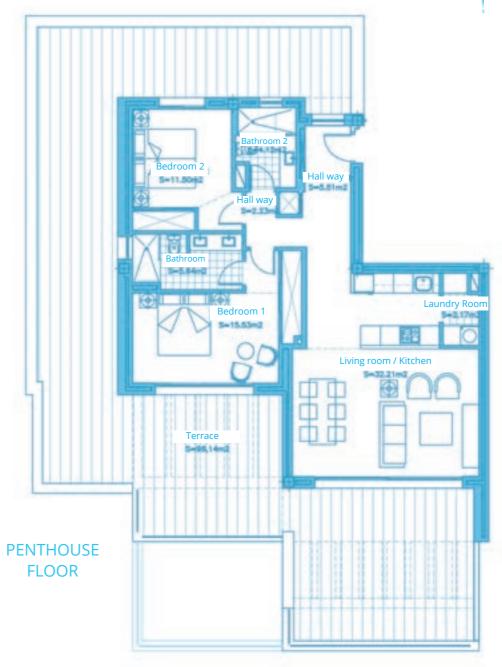

Surface of utilised area 85,10 m<sup>2</sup> Surface of utilised garden area 42,77 m<sup>2</sup>

Living room / Kitchen

Hall way

S+10.44m2

Terrace

Garden

Ground floor