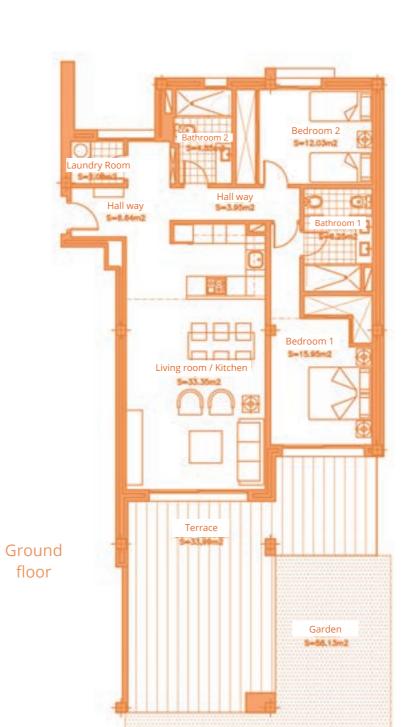

Surface of utilised area 85,10 m<sup>2</sup> Surface of utilised garden area 58,13 m<sup>2</sup>

SURFACES

Surface of constructed area 97,35 m²
Surface of communal area 10,41 m²
Surface of terrace area 40,85 m²

Surface of utilised area 85,10 m<sup>2</sup> Surface of utilised garden area 42,77 m<sup>2</sup>

Living room / Kitchen

Hall way

S+10.44m2

Terrace

Garden

Ground floor