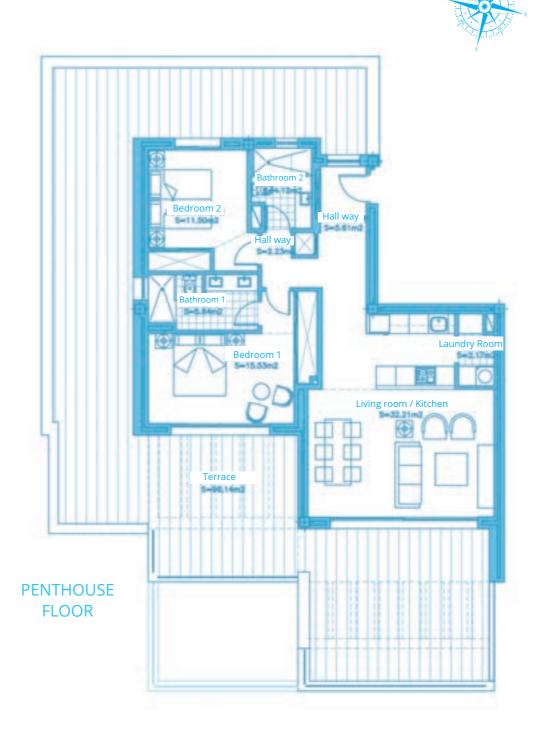

Surface of utilised area 85,10 m<sup>2</sup> Surface of utilised garden area 42,77 m<sup>2</sup>

Living room / Kitchen

Hall way

S+10.44m2

Terrace

Garden

Ground floor

## SURFACES

Surface of constructed area 113,92 m²
Surface of communal area 12,18 m²
Surface of terrace area 38,16 m²

TOTAL SURFACE 164,26 m<sup>2</sup>

Surface of utilised area 96,46 m<sup>2</sup> Surface of utilised garden area 110,17 m<sup>2</sup>