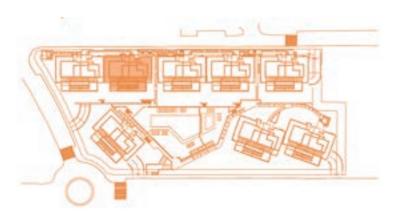

ical, construction or legal reasons









**BLOCK B** 







Surface of constructed area 101,90 m²
Surface of communal area 10,89 m²
Surface of terrace area 33,99 m²

TOTAL SURFACE 146,78 m<sup>2</sup>

Surface of utilised area 85,10 m<sup>2</sup>







BLOCK C







Surface of constructed area 97,35 m<sup>2</sup> 10,41 m<sup>2</sup> Surface of communal area Surface of terrace area 37,82 m<sup>2</sup>

TOTAL SURFACE 145,58 m<sup>2</sup>

Surface of utilised area 83,23 m<sup>2</sup>

Information given is subject to modification for technical, construction or legal reasons









BLOCK C







Surface of constructed area 101,90 m²
Surface of communal area 10,89 m²
Surface of terrace area 33,99 m²

TOTAL SURFACE 146,78 m<sup>2</sup>

Surface of utilised area 85,10 m<sup>2</sup>







**BLOCK B** 







Surface of constructed area 97,35 m²
Surface of communal area 10,41 m²
Surface of terrace area 37,82 m²

TOTAL SURFACE 145,58 m<sup>2</sup>

Surface of utilised area 83,23 m<sup>2</sup>

Information given is subject to modification for technical, construction or legal reasons









**BLOCK B** 







Surface of constructed area 101,90 m²
Surface of communal area 10,89 m²
Surface of terrace area 33,99 m²

TOTAL SURFACE 146,78 m<sup>2</sup>

Surface of utilised area 85,10 m<sup>2</sup>









BLOCK C







Surface of constructed area 97,35 m²
Surface of communal area 10,41 m²
Surface of terrace area 37,82 m²

TOTAL SURFACE 145,58 m<sup>2</sup>

Surface of utilised area 83,23 m<sup>2</sup>

Information given is subject to modification for technical, construction o