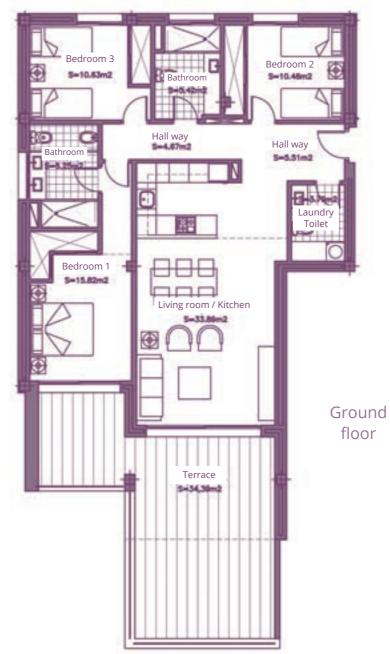

Surface of utilised area 85,10 m<sup>2</sup> Surface of utilised garden area 42,77 m<sup>2</sup>

Living room / Kitchen

Hall way

S+10.44m2

Terrace

Garden

Ground floor