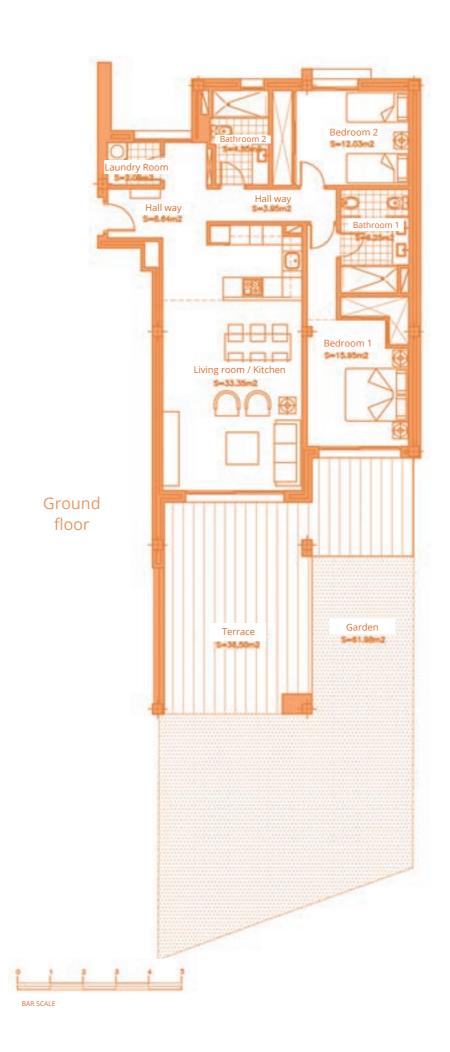

Information given is subject to modification for technical, construction or legal reasons

Surface of constructed area 101,90 m²
Surface of communal area 10,89 m²
Surface of terrace area 36,50 m²

TOTAL SURFACE 149,29 m<sup>2</sup>

Surface of utilised area 85,10 m<sup>2</sup> Surface of utilised garden area 102,88 m<sup>2</sup>

Surface of constructed area 97,35 m²
Surface of communal area 10,41 m²
Surface of terrace area 40,85 m²