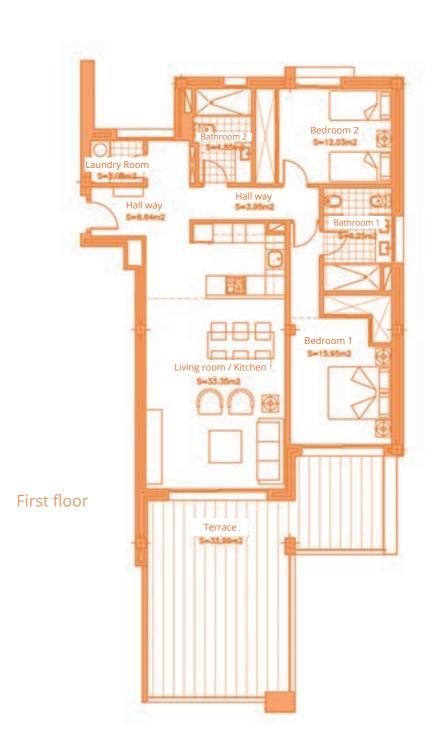

Surface of utilised area 85,10 m<sup>2</sup> Surface of utilised garden area 42,77 m<sup>2</sup>

Living room / Kitchen

Hall way

S+10.44m2

Terrace

Garden

Ground floor