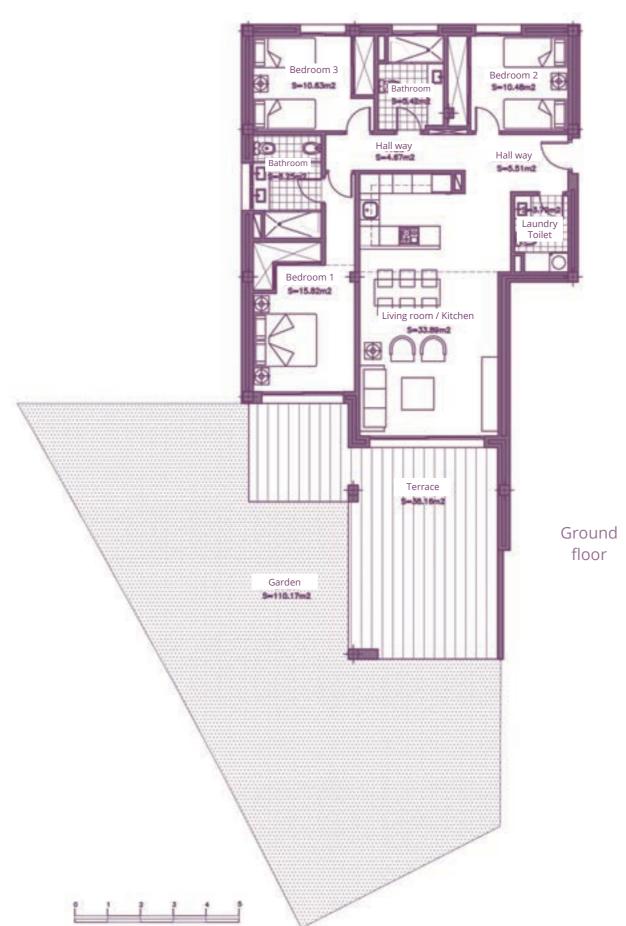

## SURFACES

Surface of constructed area 113,92 m²
Surface of communal area 12,18 m²
Surface of terrace area 38,16 m²

TOTAL SURFACE 164,26 m<sup>2</sup>

Surface of utilised area 96,46 m<sup>2</sup> Surface of utilised garden area 110,17 m<sup>2</sup>

BAR SCALE