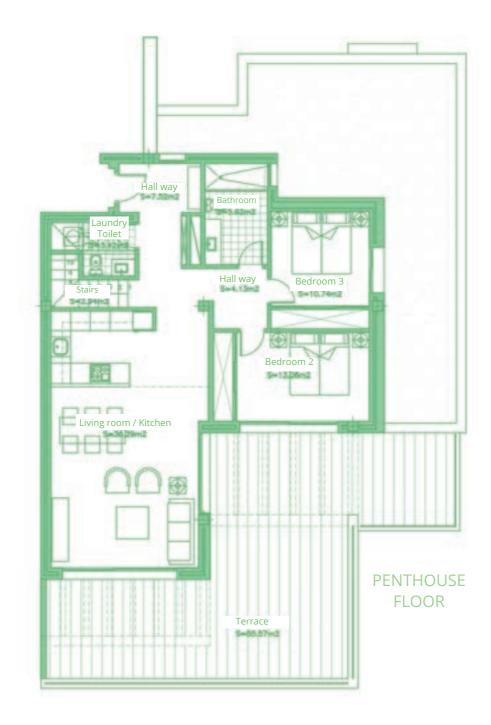

Surface of utilised area 85,10 m<sup>2</sup> Surface of utilised garden area 42,77 m<sup>2</sup>

Living room / Kitchen

Hall way

S+10.44m2

Terrace

Garden

Ground floor