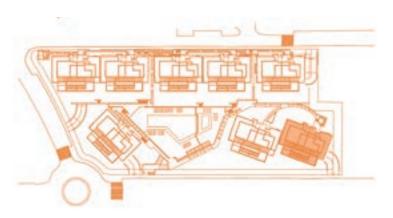

urface of constructed area 97,35 m²
Surface of communal area 10,41 m²
Surface of terrace area 37,82 m²

TOTAL SURFACE 145,58 m<sup>2</sup>

Surface of utilised area 83,23 m<sup>2</sup>

Information given is subject to modification for technical, construction or legal reasons









BLOCK C







Surface of constructed area 101,90 m²
Surface of communal area 10,89 m²
Surface of terrace area 33,99 m²

TOTAL SURFACE 146,78 m<sup>2</sup>

Surface of utilised area 85,10 m<sup>2</sup>









**BLOCK B** 







Surface of constructed area 97,35 m²
Surface of communal area 10,41 m²
Surface of terrace area 37,82 m²

TOTAL SURFACE 145,58 m<sup>2</sup>

Surface of utilised area 83,23 m<sup>2</sup>

Information given is subject to modification for technical, construction or legal reasons









**BLOCK B** 







Surface of constructed area 101,90 m²
Surface of communal area 10,89 m²
Surface of terrace area 33,99 m²

TOTAL SURFACE 146,78 m<sup>2</sup>

Surface of utilised area 85,10 m<sup>2</sup>



















Surface of constructed area 113,92 m²
Surface of communal area 12,18 m²
Surface of terrace area 38,16 m²

TOTAL SURFACE 164,26 m<sup>2</sup>

Surface of utilised area 96,46 m<sup>2</sup> Surface of utilised garden area 52,86 m<sup>2</sup>









**BLOCK B** 







Surface of constructed area 113,92 m²
Surface of communal area 12,18 m²
Surface of terrace area 38,16 m²

TOTAL SURFACE 164,26 m<sup>2</sup>

Surface of utilised area 96,46 m<sup>2</sup> Surface of utilised garden area 53,79 m<sup>2</sup>















Surface of constructed area 113,92 m²
Surface of c