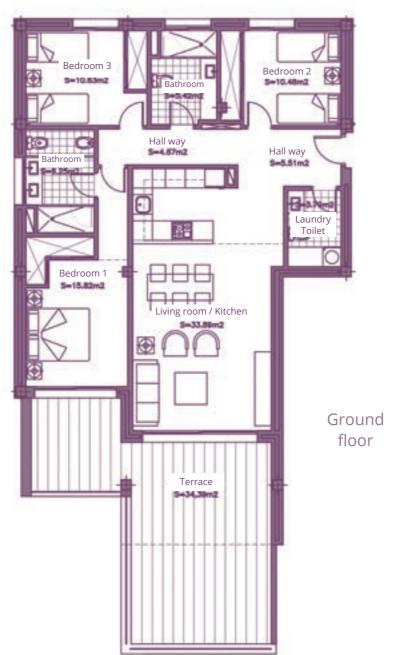

Surface of utilised area 85,10 m<sup>2</sup> Surface of utilised garden area 42,77 m<sup>2</sup>

Living room / Kitchen

Hall way

S+10.44m2

Terrace

Garden

Ground floor