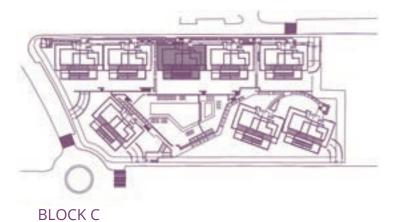

TOTAL SURFACE 146,78 m<sup>2</sup>

Surface of utilised area 85,10 m<sup>2</sup>

BLOCK C

Surface of constructed area 97,35 m<sup>2</sup> 10,41 m<sup>2</sup> Surface of communal area Surface of terrace area 37,82 m<sup>2</sup>

TOTAL SURFACE 145,58 m<sup>2</sup>

Surface of utilised area 83,23 m<sup>2</sup>

Information given is subject to modification for technical, construction or legal reasons

BLOCK C

Surface of constructed area 101,90 m²
Surface of communal area 10,89 m²
Surface of terrace area 33,99 m²