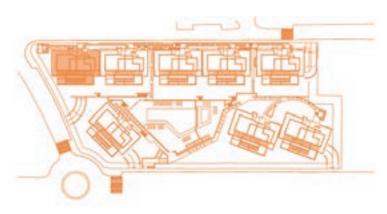

to modification for technical, construction or legal reasons









BLOCK C







Surface of constructed area 101,90 m²
Surface of communal area 10,89 m²
Surface of terrace area 33,99 m²

TOTAL SURFACE 146,78 m<sup>2</sup>

Surface of utilised area 85,10 m<sup>2</sup>







**BLOCK B** 







Surface of constructed area 97,35 m²
Surface of communal area 10,41 m²
Surface of terrace area 37,82 m²

TOTAL SURFACE 145,58 m<sup>2</sup>

Surface of utilised area 83,23 m<sup>2</sup>

Information given is subject to modification for technical, construction or legal reasons









**BLOCK B** 







Surface of constructed area 101,90 m²
Surface of communal area 10,89 m²
Surface of terrace area 33,99 m²

TOTAL SURFACE 146,78 m<sup>2</sup>

Surface of utilised area 85,10 m<sup>2</sup>









BLOCK C







Surface of constructed area 97,35 m²
Surface of communal area 10,41 m²
Surface of terrace area 37,82 m²

TOTAL SURFACE 145,58 m<sup>2</sup>

Surface of utilised area 83,23 m<sup>2</sup>

Information given is subject to modification for technical, construction or legal reasons









BLOCK C







Surface of constructed area 101,90 m²
Surface of communal area 10,89 m²
Surface of terrace area 33,99 m²

TOTAL SURFACE 146,78 m<sup>2</sup>

Surface of utilised area 85,10 m<sup>2</sup>









**BLOCK A** 







Surface of constructed area 97,35 m²
Surface of communal area 10,41 m²
Surface of terrace area 37,82 m²

TOTAL SURFACE 145,58 m<sup>2</sup>

Surface of utilised area 83,23 m<sup>2</sup>

Information given is subject to modification for technical, construction or leg