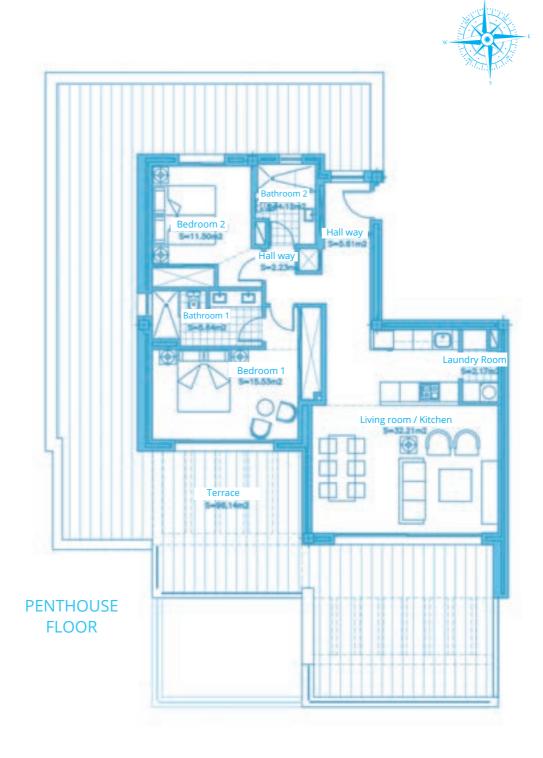

Surface of utilised area 79,01 m<sup>2</sup>

Surface of constructed area142,93 m²Surface of communal area15,28 m²Surface of terrace area162,55 m²

TOTAL SURFACE 320,76 m<sup>2</sup>

Surface of utilised area 116,48 m<sup>2</sup>

Surface of constructed area 142,93 m²
Surface of communal area 15,28 m²
Surface of terrace area 162,55 m²

TOTAL SURFACE 320,76 m<sup>2</sup>

Surface of utilised area 116,48 m<sup>2</sup>

Surface of constructed area 142,93 m²
Surface of communal area 15,28 m²
Surface of terrace area 162,55 m²

TOTAL SURFACE 320,76 m<sup>2</sup>

Surface of utilised area 116,48 m<sup>2</sup>

Surface of constructed area 142,93 m²
Surface of communal area 15,28 m²
Surface of terrace area 162,55 m²

TOTAL SURFACE 320,76 m<sup>2</sup>

Surface of utilised area 116,48 m<sup>2</sup>

Surface of constructed area142,93 m²Surface of communal area15,28 m²Surface of terrace area162,55 m²

TOTAL SURFACE 320,76 m<sup>2</sup>

Surface of utilised area 116,48 m<sup>2</sup>