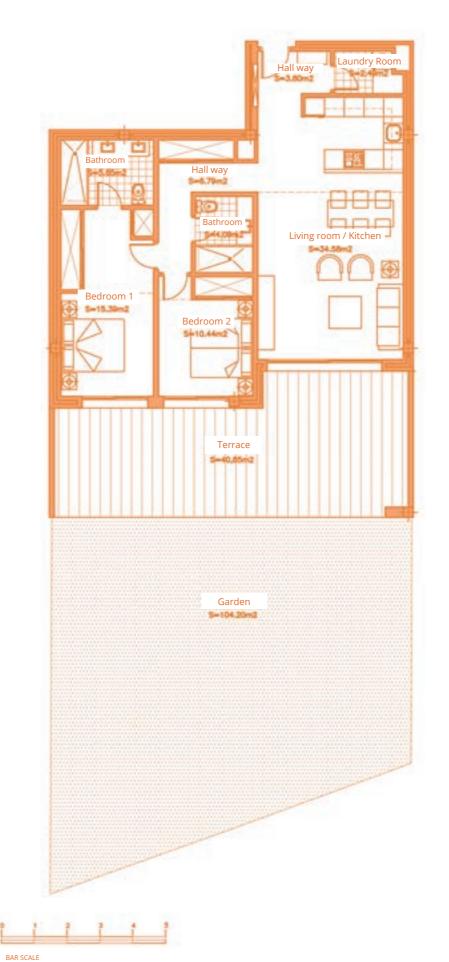

Surface of utilised area 85,10 m<sup>2</sup> Surface of utilised garden area 42,77 m<sup>2</sup>

Living room / Kitchen

Hall way

S+10.44m2

Terrace

Garden

Ground floor