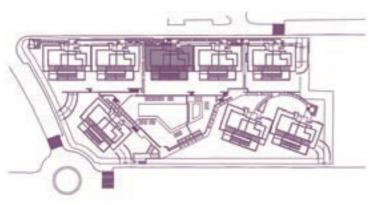

Surface of constructed area 97,35 m²
Surface of communal area 10,41 m²
Surface of terrace area 40,85 m²

TOTAL SURFACE 148,61 m<sup>2</sup>

Surface of utilised area 83,23 m<sup>2</sup> Surface of utilised garden area 35,10 m<sup>2</sup>

Information given is subject to modification for technical, construction or legal reasons

Surface of constructed area 101,90 m²
Surface of communal area 10,89 m²
Surface of terrace area 36,50 m²

TOTAL SURFACE 149,29 m<sup>2</sup>

Surface of utilised area 85,10 m<sup>2</sup> Surface of utilised garden area 102,88 m<sup>2</sup>

Surface of constructed area 97,35 m²
Surface of communal area 10,41 m²
Surface of terrace area 40,85 m²