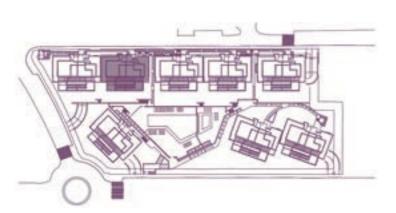

area12,18 m²Surface of terrace area38,16 m²

TOTAL SURFACE 164,26 m²

Surface of utilised area 96,46 m<sup>2</sup> Surface of utilised garden area 101,86 m<sup>2</sup>







**BLOCK A** 







Surface of constructed area 113,92 m²
Surface of communal area 12,18 m²
Surface of terrace area 34,39 m²

TOTAL SURFACE 162,49 m<sup>2</sup>

Surface of utilised area 96,46 m<sup>2</sup>







**BLOCK B** 







Surface of constructed area 113,92 m²
Surface of communal area 12,18 m²
Surface of terrace area 34,39 m²

TOTAL SURFACE 162,49 m²

Surface of utilised area 96,46 m<sup>2</sup>









BLOCK C





Surface of constructed area 113,92 m²
Surface of communal area 12,18 m²
Surface of terrace area 34,39 m²

TOTAL SURFACE 162,49 m<sup>2</sup>

Surface of utilised area 96,46 m<sup>2</sup>







**BLOCK B** 







Surface of constructed area 113,92 m²
Surface of communal area 12,18 m²
Surface of terrace area 34,39 m²

TOTAL SURFACE 162,49 m²

Surface of utilised area 96,46 m<sup>2</sup>















Surface of constructed area 113,92 m²
Surface of communal area 12,18 m²
Surface of terrace area 34,39 m²

TOTAL SURFACE 162,49 m<sup>2</sup>

Surface of utilised area 96,46 m<sup>2</sup>









**BLOCK A** 







Surface of constructed area 113,92 m²
Surface of communal area 12,18 m²
Surface of terrace area 34,39 m²

TOTAL SURFACE 162,49 m²

Surface of utilised area 96,46 m<sup>2</sup>









BLOCK C





Surface of constructed area 113,92 m²
Surface of communal area 12,18 m²
Surface of terrace area 34,39 m²

TOTAL SURFACE 162,49 m<sup>2</sup>

Surface of utilised area 96,46