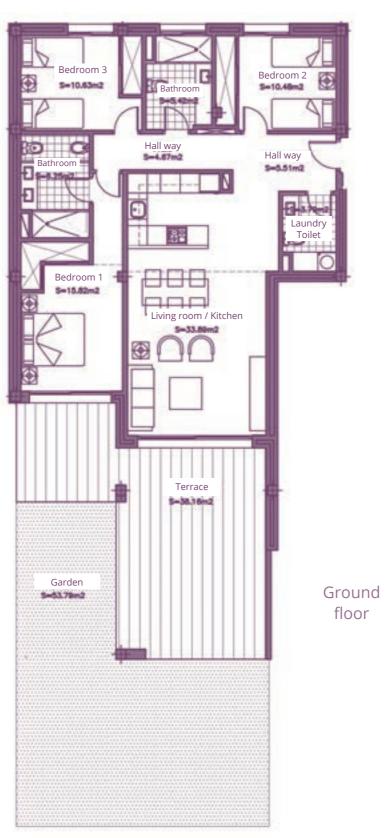

Surface of utilised area 85,10 m<sup>2</sup> Surface of utilised garden area 42,77 m<sup>2</sup>

Living room / Kitchen

Hall way

S+10.44m2

Terrace

Garden

Ground floor

# SURFACES

| Surface of constructed area | 97,35 m <sup>2</sup> |
|-----------------------------|----------------------|
| Surface of communal area    | 10,41 m <sup>2</sup> |
| Surface of terrace area     | 40,85 m <sup>2</sup> |

## TOTAL SURFACE 148,61 m<sup>2</sup>

| Surface of utilised area        | 83,23 m |
|---------------------------------|---------|
| Surface of utilised garden area | 82.67 m |

Information given is subject to modification for technical, construction or legal reasons