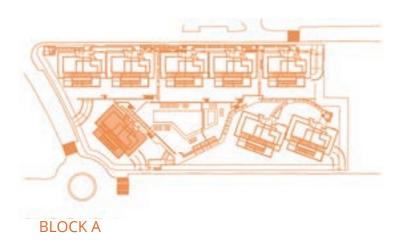

Surface of utilised area 85,10 m<sup>2</sup> Surface of utilised garden area 64,65 m<sup>2</sup>

**BLOCK A** 

Surface of constructed area 97,35 m²
Surface of communal area 10,41 m²
Surface of terrace area 37,82 m²