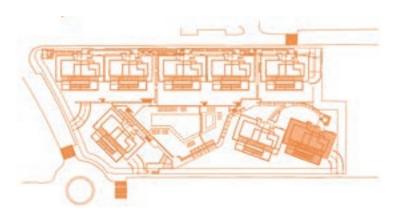

on given is subject to modification for technical, construction or legal reasons















Surface of constructed area 101,90 m²
Surface of communal area 10,89 m²
Surface of terrace area 33,99 m²

TOTAL SURFACE 146,78 m<sup>2</sup>

Surface of utilised area 85,10 m<sup>2</sup>







BLOCK C







Surface of constructed area 97,35 m²
Surface of communal area 10,41 m²
Surface of terrace area 37,82 m²

TOTAL SURFACE 145,58 m<sup>2</sup>

Surface of utilised area 83,23 m<sup>2</sup>

Information given is subject to modification for technical, construction or legal reasons









BLOCK C







Surface of constructed area 101,90 m²
Surface of communal area 10,89 m²
Surface of terrace area 33,99 m²

TOTAL SURFACE 146,78 m<sup>2</sup>

Surface of utilised area 85,10 m<sup>2</sup>









**BLOCK B** 







Surface of constructed area 97,35 m²
Surface of communal area 10,41 m²
Surface of terrace area 37,82 m²

TOTAL SURFACE 145,58 m<sup>2</sup>

Surface of utilised area 83,23 m<sup>2</sup>

Information given is subject to modification for technical, construction or legal reasons









**BLOCK B** 







Surface of constructed area 101,90 m²
Surface of communal area 10,89 m²
Surface of terrace area 33,99 m²

TOTAL SURFACE 146,78 m<sup>2</sup>

Surface of utilised area 85,10 m<sup>2</sup>



















Surface of constructed area 113,92 m²
Surface of communal area 12,18 m²
Surface of terrace area 38,16 m²

TOTAL SURFACE 164,26 m<sup>2</sup>

Surface of utilised area 96,46 m<sup>2</sup> Surface of utilised garden area 52,86 m<sup>2</sup>









**BLOCK B**