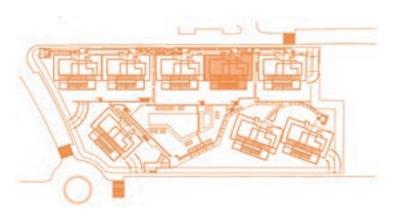

e of constructed area 97,35 m²
Surface of communal area 10,41 m²
Surface of terrace area 37,82 m²

TOTAL SURFACE 145,58 m<sup>2</sup>

Surface of utilised area 83,23 m<sup>2</sup>

Information given is subject to modification for technical, construction or legal reasons









**BLOCK A** 







Surface of constructed area 101,90 m²
Surface of communal area 10,89 m²
Surface of terrace area 33,99 m²

TOTAL SURFACE 146,78 m<sup>2</sup>

Surface of utilised area 85,10 m<sup>2</sup>









**BLOCK B** 







Surface of constructed area 97,35 m²
Surface of communal area 10,41 m²
Surface of terrace area 37,82 m²

TOTAL SURFACE 145,58 m<sup>2</sup>

Surface of utilised area 83,23 m<sup>2</sup>

Information given is subject to modification for technical, construction or legal reasons









**BLOCK B** 







Surface of constructed area 101,90 m²
Surface of communal area 10,89 m²
Surface of terrace area 33,99 m²

TOTAL SURFACE 146,78 m<sup>2</sup>

Surface of utilised area 85,10 m<sup>2</sup>







BLOCK C







Surface of constructed area 97,35 m<sup>2</sup> 10,41 m<sup>2</sup> Surface of communal area Surface of terrace area 37,82 m<sup>2</sup>

TOTAL SURFACE 145,58 m<sup>2</sup>

Surface of utilised area 83,23 m<sup>2</sup>

Information given is subject to modification for technical, construction or legal reasons









BLOCK C







Surface of constructed area 101,90 m²
Surface of communal area 10,89 m²
Surface of terrace area 33,99 m²

TOTAL SURFACE 146,78 m<sup>2</sup>

Surface of utilised area 85,10 m<sup>2</sup>







**BLOCK B** 







Surface of constructe