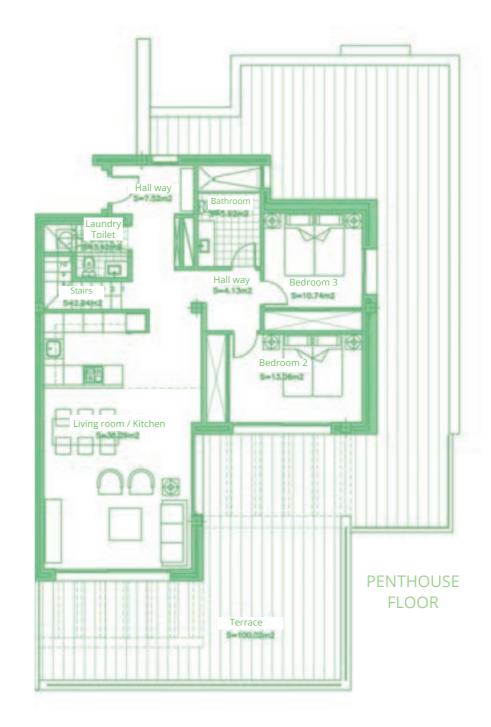

Surface of utilised area 85,10 m<sup>2</sup> Surface of utilised garden area 42,77 m<sup>2</sup>

Living room / Kitchen

Hall way

S+10.44m2

Terrace

Garden

Ground floor