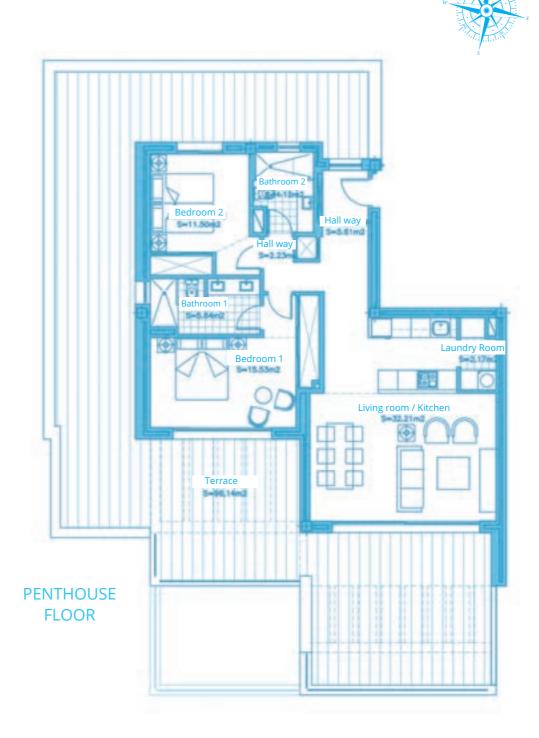

Bedroom 1

Surface of constructed area101,90 m²Surface of communal area10,89 m²Surface of terrace area36,50 m²

TOTAL SURFACE 149,29 m<sup>2</sup>

Surface of utilised area 85,10 m<sup>2</sup> Surface of utilised garden area 92,32 m<sup>2</sup>