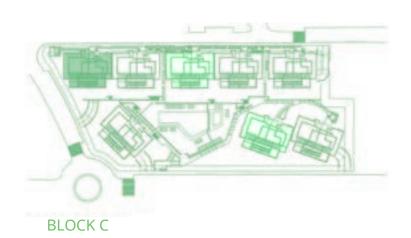

TOTAL SURFACE 146,78 m<sup>2</sup>

Surface of utilised area 85,10 m<sup>2</sup>

BLOCK C

Surface of constructed area 97,35 m<sup>2</sup> 10,41 m<sup>2</sup> Surface of communal area Surface of terrace area 37,82 m<sup>2</sup>

TOTAL SURFACE 145,58 m<sup>2</sup>

Surface of utilised area 83,23 m<sup>2</sup>

Information given is subject to modification for technical, construction or legal reasons

BLOCK C

Surface of constructed area 101,90 m²
Surface of communal area 10,89 m²
Surface of terrace area 33,99 m²