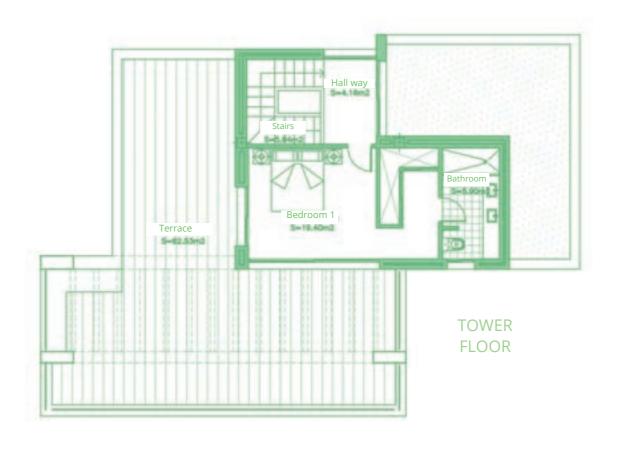

Surface of utilised area 85,10 m<sup>2</sup> Surface of utilised garden area 42,77 m<sup>2</sup>

Living room / Kitchen

Hall way

S+10.44m2

Terrace

Garden

Ground floor

Bedroom 1

Surface of constructed area101,90 m²Surface of communal area10,89 m²Surface of terrace area36,50 m²

TOTAL SURFACE 149,29 m<sup>2</sup>

Surface of utilised area 85,10 m<sup>2</sup> Surface of utilised garden area 92,32 m<sup>2</sup>