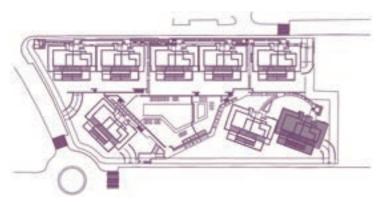

Surface of constructed area 113,92 m²
Surface of communal area 12,18 m²
Surface of terrace area 34,39 m²

TOTAL SURFACE 162,49 m²

Surface of utilised area 96,46 m<sup>2</sup>















Surface of constructed area 113,92 m²
Surface of communal area 12,18 m²
Surface of terrace area 34,39 m²

TOTAL SURFACE 162,49 m<sup>2</sup>

Surface of utilised area 96,46 m<sup>2</sup>









**BLOCK A** 







Surface of constructed area 113,92 m²
Surface of communal area 12,18 m²
Surface of terrace area 34,39 m²

TOTAL SURFACE 162,49 m²

Surface of utilised area 96,46 m<sup>2</sup>









BLOCK C





Surface of constructed area 113,92 m²
Surface of communal area 12,18 m²
Surface of terrace area 34,39 m²

TOTAL SURFACE 162,49 m<sup>2</sup>

Surface of utilised area 96,46 m<sup>2</sup>









BLOCK B







Surface of constructed area 113,92 m²
Surface of communal area 12,18 m²
Surface of terrace area 34,39 m²

TOTAL SURFACE 162,49 m²

Surface of utilised area 96,46 m<sup>2</sup>



















Surface of constructed area 94,82 m²
Surface of communal area 10,14 m²
Surface of terrace area 96,14 m²

TOTAL SURFACE 201,10 m<sup>2</sup>

Surface of utilised area 79,01 m<sup>2</sup>









**BLOCK B** 







Surface of constructed area 94,82 m²
Surface of communal area 10,14 m²
Surface of terrace area 96,14 m²

TOTAL SURFACE 201,10 m<sup>2</sup>

Surface of utilised area 79,01 m<sup>2</sup>













Surface of constructed area 94,82 m²
Surface of communal area 10,14 m²
Surface of terrace area 96,14 m²

TOTAL SURFACE 201,10 m<sup>2</sup>

Surface of utilised area 79,01 m<