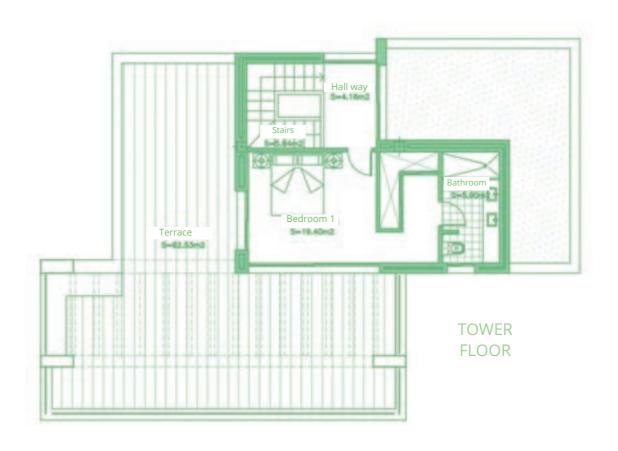

Surface of utilised area 85,10 m<sup>2</sup> Surface of utilised garden area 42,77 m<sup>2</sup>

Living room / Kitchen

Hall way

S+10.44m2

Terrace

Garden

Ground floor