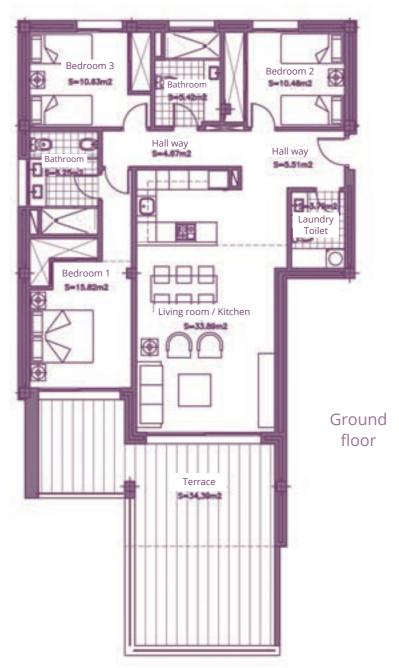

Surface of utilised area 85,10 m<sup>2</sup> Surface of utilised garden area 42,77 m<sup>2</sup>

Living room / Kitchen

Hall way

S+10.44m2

Terrace

Garden

Ground floor