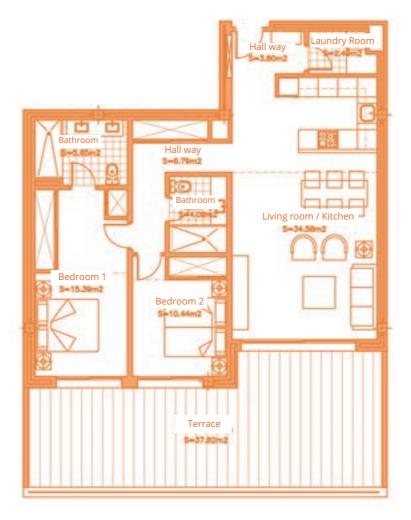

Surface of utilised area 85,10 m<sup>2</sup> Surface of utilised garden area 42,77 m<sup>2</sup>

Living room / Kitchen

Hall way

S+10.44m2

Terrace

Garden

Ground floor