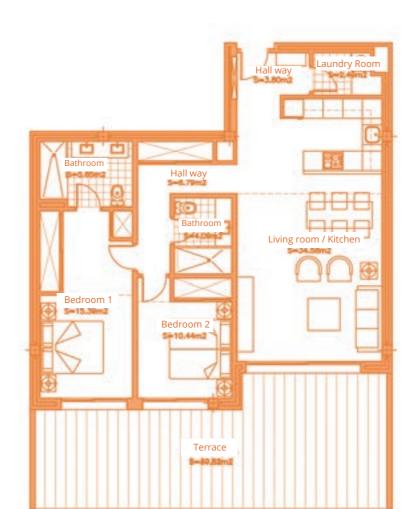

Surface of constructed area 97,35 m²
Surface of communal area 10,41 m²
Surface of terrace area 40,85 m²

TOTAL SURFACE 148,61 m<sup>2</sup>

Surface of utilised area 83,23 m<sup>2</sup> Surface of utilised garden area 35,10 m<sup>2</sup>

Information given is subject to modification for technical, construction or legal reasons

Surface of constructed area 101,90 m²
Surface of communal area 10,89 m²
Surface of terrace area 36,50 m²

TOTAL SURFACE 149,29 m<sup>2</sup>

Surface of utilised area 85,10 m<sup>2</sup> Surface of utilised garden area 102,88 m<sup>2</sup>

Surface of constructed area 97,35 m²
Surface of communal area 10,41 m²
Surface of terrace area 40,85 m²