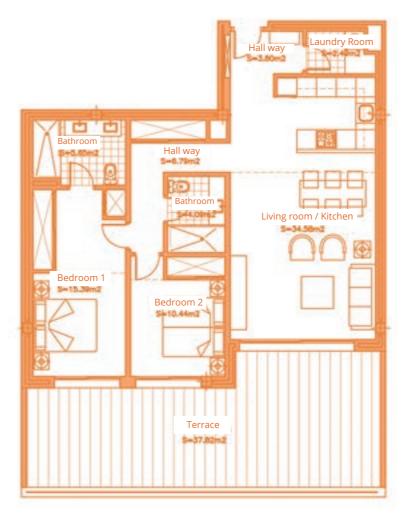

Surface of utilised area 85,10 m<sup>2</sup> Surface of utilised garden area 42,77 m<sup>2</sup>

Living room / Kitchen

Hall way

S+10.44m2

Terrace

Garden

Ground floor

TOTAL SURFACE 145,58 m<sup>2</sup>

Surface of utilised area 83,23 m<sup>2</sup>

Information given is subject to modification for technical, construction or legal reasons

**BLOCK A** 

Surface of constructed area 101,90 m²
Surface of communal area 10,89 m²
Surface of terrace area 33,99 m²