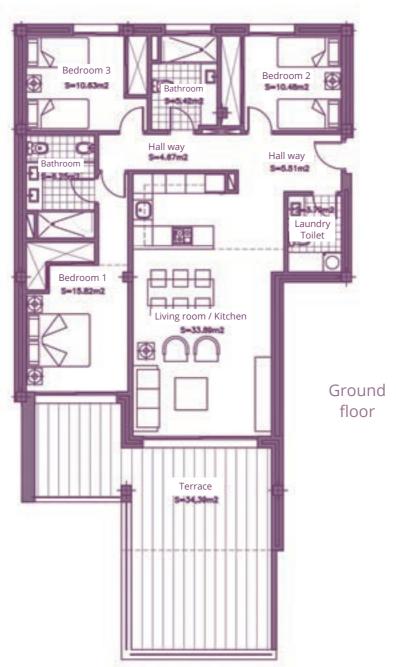

Surface of utilised area 85,10 m<sup>2</sup> Surface of utilised garden area 42,77 m<sup>2</sup>

Living room / Kitchen

Hall way

S+10.44m2

Terrace

Garden

Ground floor