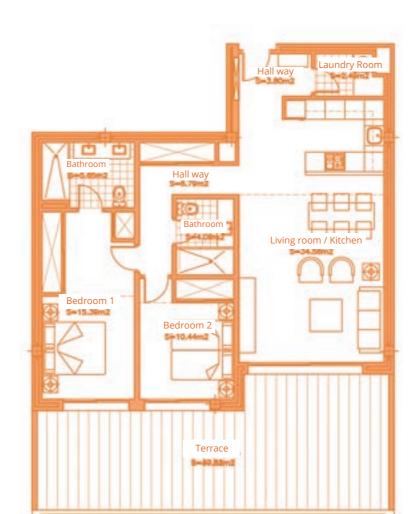

Surface of utilised area 85,10 m<sup>2</sup> Surface of utilised garden area 42,77 m<sup>2</sup>

Living room / Kitchen

Hall way

S+10.44m2

Terrace

Garden

Ground floor