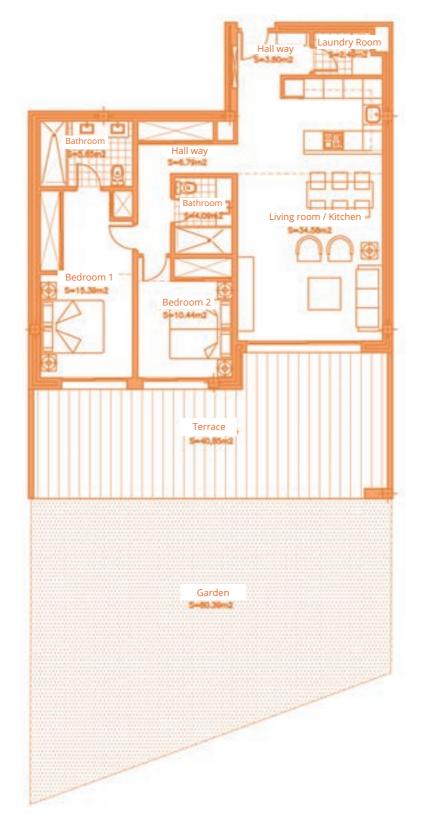

## TOTAL SURFACE 148,61 m<sup>2</sup>

| Surface of utilised area        | 83,23 m <sup>2</sup> |
|---------------------------------|----------------------|
| Surface of utilised garden area | 80.39 m <sup>2</sup> |