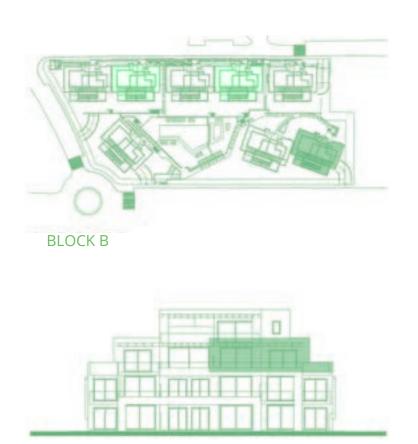

TOTAL SURFACE 146,78 m<sup>2</sup>

Surface of utilised area 85,10 m<sup>2</sup>

**BLOCK B** 

Surface of constructed area 97,35 m²
Surface of communal area 10,41 m²
Surface of terrace area 37,82 m²

TOTAL SURFACE 145,58 m<sup>2</sup>

Surface of utilised area 83,23 m<sup>2</sup>

Information given is subject to modification for technical, construction or legal reasons

**BLOCK B** 

Surface of constructed area 101,90 m²
Surface of communal area 10,89 m²
Surface of terrace area 33,99 m²