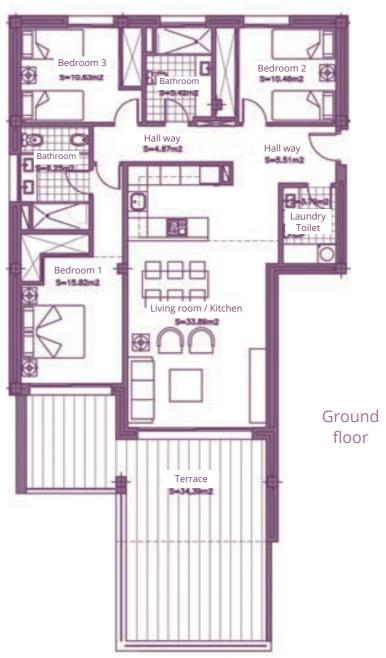

Surface of utilised area 85,10 m<sup>2</sup> Surface of utilised garden area 42,77 m<sup>2</sup>

Living room / Kitchen

Hall way

S+10.44m2

Terrace

Garden

Ground floor