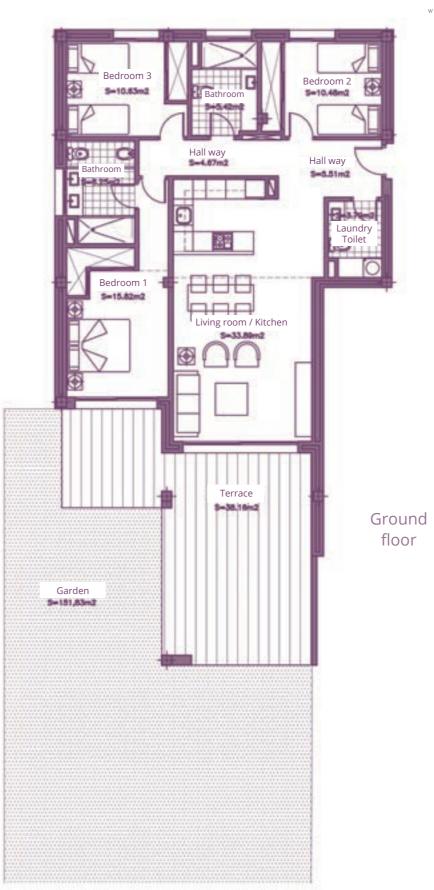

Surface of constructed area 113,92 m²
Surface of communal area 12,18 m²
Surface of terrace area 38,16 m²

TOTAL SURFACE 164,26 m<sup>2</sup>

Surface of utilised area 96,46 m<sup>2</sup> Surface of utilised garden area 151,83 m<sup>2</sup>