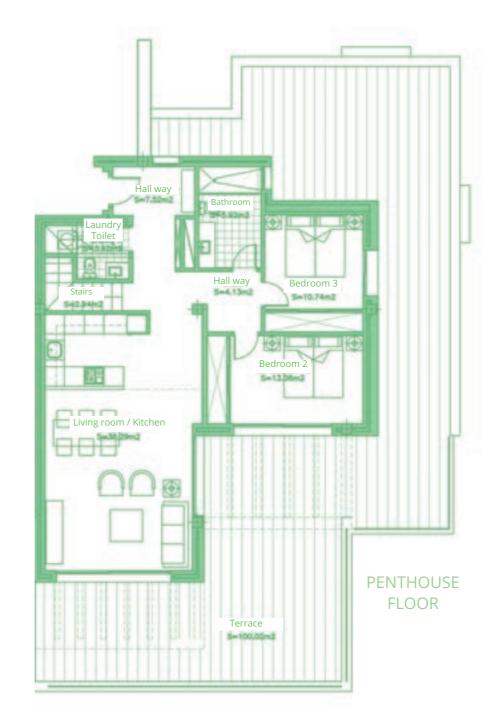

Surface of utilised area 85,10 m<sup>2</sup> Surface of utilised garden area 42,77 m<sup>2</sup>

Living room / Kitchen

Hall way

S+10.44m2

Terrace

Garden

Ground floor