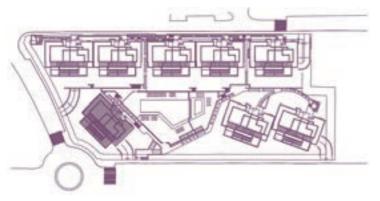

Surface of constructed area 113,92 m²
Surface of communal area 12,18 m²
Surface of terrace area 34,39 m²

TOTAL SURFACE 162,49 m²

Surface of utilised area 96,46 m<sup>2</sup>









BLOCK C





Surface of constructed area 113,92 m²
Surface of communal area 12,18 m²
Surface of terrace area 34,39 m²

TOTAL SURFACE 162,49 m<sup>2</sup>

Surface of utilised area 96,46 m<sup>2</sup>







**BLOCK B** 







Surface of constructed area 113,92 m²
Surface of communal area 12,18 m²
Surface of terrace area 34,39 m²

TOTAL SURFACE 162,49 m²

Surface of utilised area 96,46 m<sup>2</sup>















Surface of constructed area 113,92 m²
Surface of communal area 12,18 m²
Surface of terrace area 34,39 m²

TOTAL SURFACE 162,49 m<sup>2</sup>

Surface of utilised area 96,46 m<sup>2</sup>









**BLOCK A** 







Surface of constructed area 113,92 m²
Surface of communal area 12,18 m²
Surface of terrace area 34,39 m²

TOTAL SURFACE 162,49 m²

Surface of utilised area 96,46 m<sup>2</sup>









BLOCK C





Surface of constructed area 113,92 m²
Surface of communal area 12,18 m²
Surface of terrace area 34,39 m²

TOTAL SURFACE 162,49 m<sup>2</sup>

Surface of utilised area 96,46 m<sup>2</sup>









BLOCK B







Surface of constructed area 113,92 m²
Surface of communal area 12,18 m²
Surface of terrace area 34,39 m²

TOTAL SURFACE 162,49 m²

Surface of utilised area 96,46 m<sup>2</sup>



















Surface of constructed area 94,82 m²
Surface of communal area 10,14 m²
Surface of terrace area 96,14 m²

TOTAL SURFACE 201,10 m<sup>2</sup>

Surface of utilised area 79,01 m<