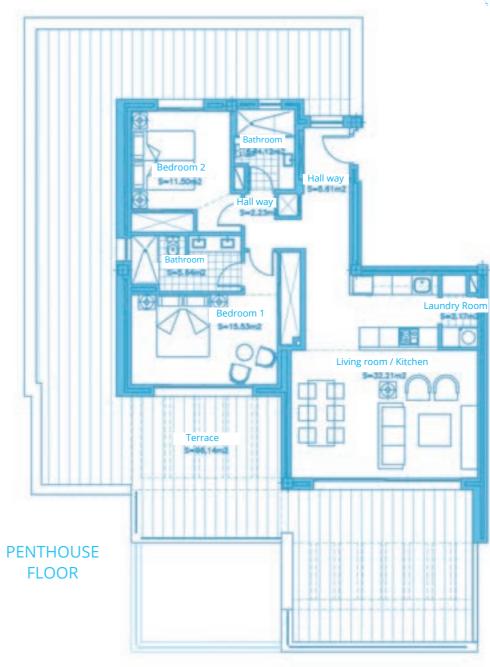

Surface of utilised area 79,01 m<sup>2</sup>

Surface of constructed area142,93 m²Surface of communal area15,28 m²Surface of terrace area162,55 m²

TOTAL SURFACE 320,76 m<sup>2</sup>

Surface of utilised area 116,48 m<sup>2</sup>

Surface of constructed area 142,93 m²
Surface of communal area 15,28 m²
Surface of terrace area 162,55 m²

TOTAL SURFACE 320,76 m<sup>2</sup>

Surface of utilised area 116,48 m<sup>2</sup>

Surface of constructed area 142,93 m²
Surface of communal area 15,28 m²
Surface of terrace area 162,55 m²

TOTAL SURFACE 320,76 m<sup>2</sup>

Surface of utilised area 116,48 m<sup>2</sup>

Surface of constructed area 142,93 m²
Surface of communal area 15,28 m²
Surface of terrace area 162,55 m²

TOTAL SURFACE 320,76 m<sup>2</sup>

Surface of utilised area 116,48 m<sup>2</sup>

Surface of constructed area142,93 m²Surface of communal area15,28 m²Surface of terrace area162,55 m²

TOTAL SURFACE 320,76 m<sup>2</sup>

Surface of utilised area 116,48 m<sup>2</sup>

Surface of utilised area 116,48 m<sup>2</sup>

Surface of constructed area 142,93 m²
Surface of communal area 15,28 m²
Surface of terrace area 162,55 m²

TOTAL SURFACE 320,76 m<sup>2</sup>

Surface of utilised area 116,48 m<sup>2</sup>

TOTAL SURFACE 320,76 m<sup>2</sup>

Surface of utilised area 116,48 m<sup>2</sup>

Surface of constructed area 142,93 m<sup>2</sup> 15,28 m<sup>2</sup> Surface of communal area Surface of terrace area 162,55 m<sup>2</sup>

TOTAL SURFACE 320,76 m<sup>2</sup>

Surface of utilised area 116,48 m<sup>2</sup>