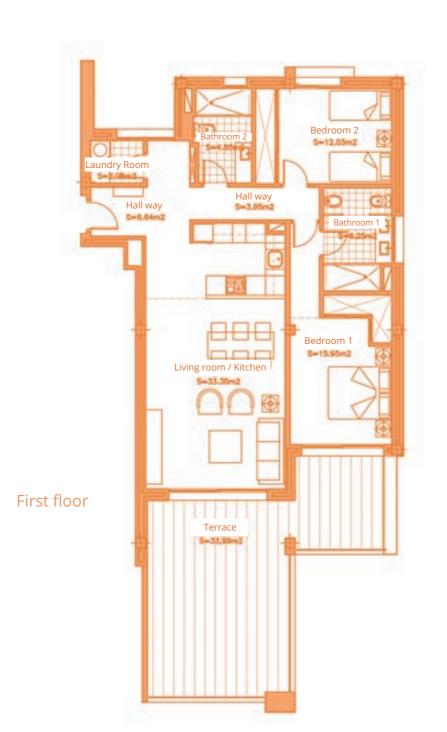

Surface of utilised area 85,10 m<sup>2</sup> Surface of utilised garden area 42,77 m<sup>2</sup>

Living room / Kitchen

Hall way

S+10.44m2

Terrace

Garden

Ground floor