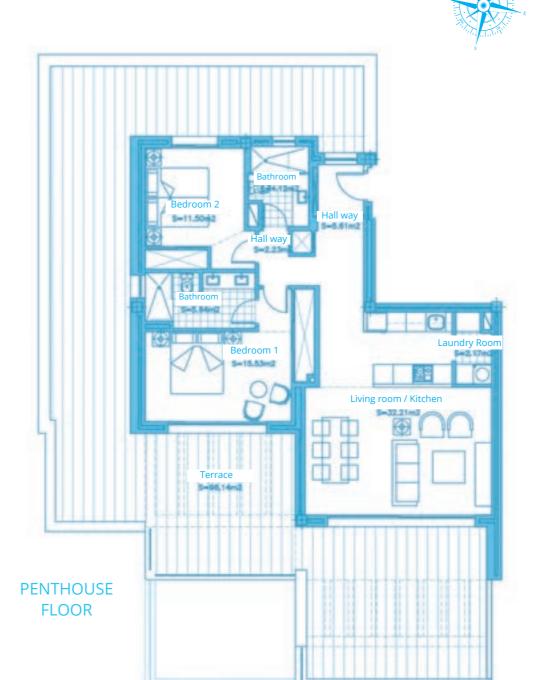

Surface of utilised area 85,10 m<sup>2</sup> Surface of utilised garden area 42,77 m<sup>2</sup>

Living room / Kitchen

Hall way

S+10.44m2

Terrace

Garden

Ground floor

Bedroom 1

Surface of constructed area101,90 m²Surface of communal area10,89 m²Surface of terrace area36,50 m²

TOTAL SURFACE 149,29 m<sup>2</sup>

Surface of utilised area 85,10 m<sup>2</sup> Surface of utilised garden area 92,32 m<sup>2</sup>

## SURFACES

Surface of constructed area 113,92 m²
Surface of communal area 12,18 m²
Surface of terrace area 38,16 m²

TOTAL SURFACE 164,26 m<sup>2</sup>

Surface of utilised area 96,46 m<sup>2</sup> Surface of utilised garden area 110,17 m<sup>2</sup>

BAR SCALE