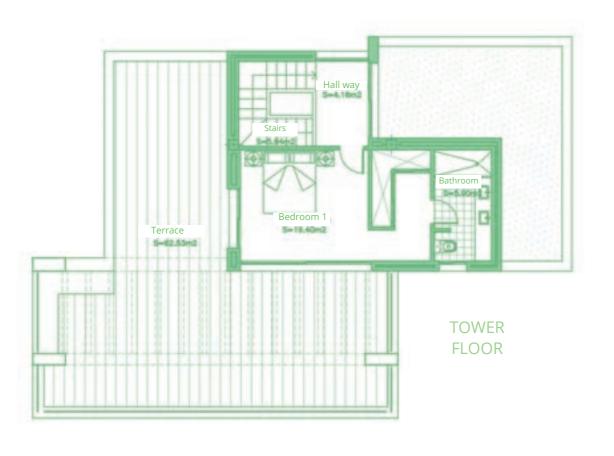

Surface of utilised area 85,10 m<sup>2</sup> Surface of utilised garden area 42,77 m<sup>2</sup>

Living room / Kitchen

Hall way

S+10.44m2

Terrace

Garden

Ground floor