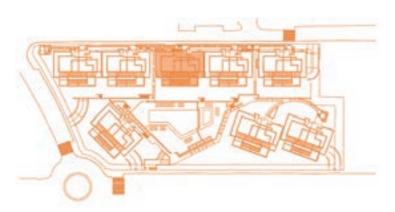

Surface of utilised area 85,10 m<sup>2</sup> Surface of utilised garden area 64,65 m<sup>2</sup>

**BLOCK A** 

Surface of constructed area 97,35 m²
Surface of communal area 10,41 m²
Surface of terrace area 37,82 m²

TOTAL SURFACE 145,58 m<sup>2</sup>

Surface of utilised area 83,23 m<sup>2</sup>

Information given is subject to modification for technical, construction or legal reasons

**BLOCK A** 

Surface of constructed area 101,90 m²
Surface of communal area 10,89 m²
Surface of terrace area 33,99 m²

TOTAL SURFACE 146,78 m<sup>2</sup>

Surface of utilised area 85,10 m<sup>2</sup>

**BLOCK B** 

Surface of constructed area 97,35 m²
Surface of communal area 10,41 m²
Surface of terrace area 37,82 m²

TOTAL SURFACE 145,58 m<sup>2</sup>

Surface of utilised area 83,23 m<sup>2</sup>

Information given is subject to modification for technical, construction or legal reasons

**BLOCK B** 

Surface of constructed area 101,90 m²
Surface of communal area 10,89 m²
Surface of terrace area 33,99 m²

TOTAL SURFACE 146,78 m<sup>2</sup>

Surface of utilised area 85,10 m<sup>2</sup>

BLOCK C

Surface of constructed area 97,35 m<sup>2</sup> 10,41 m<sup>2</sup> Surface of communal area Surface of terrace area 37,82 m<sup>2</sup>

TOTAL SURFACE 145,58 m<sup>2</sup>

Surface of utilised area 83,23 m<sup>2</sup>

Information given is subject to modification for technical, construction or legal reasons

BLOCK C

Surface of constructed area 101,90 m²
Surface of communal area 10,89 m²
Surface of terrace area 33,99 m²