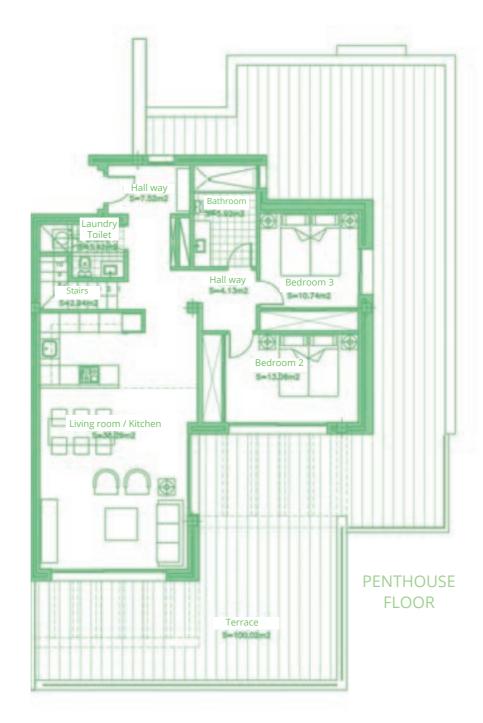

face of constructed area 94,82 m²
Surface of communal area 10,14 m²
Surface of terrace area 96,14 m²

TOTAL SURFACE 201,10 m<sup>2</sup>

Surface of utilised area 79,01 m<sup>2</sup>















Surface of constructed area 94,82 m²
Surface of communal area 10,14 m²
Surface of terrace area 96,14 m²

TOTAL SURFACE 201,10 m<sup>2</sup>

Surface of utilised area 79,01 m<sup>2</sup>

















Surface of constructed area142,93 m²Surface of communal area15,28 m²Surface of terrace area162,55 m²

TOTAL SURFACE 320,76 m<sup>2</sup>

Surface of utilised area 116,48 m<sup>2</sup>















Surface of constructed area 142,93 m²
Surface of communal area 15,28 m²
Surface of terrace area 162,55 m²

TOTAL SURFACE 320,76 m<sup>2</sup>

Surface of utilised area 116,48 m<sup>2</sup>













Surface of constructed area 142,93 m²
Surface of communal area 15,28 m²
Surface of terrace area 162,55 m²

TOTAL SURFACE 320,76 m<sup>2</sup>

Surface of utilised area 116,48 m<sup>2</sup>















Surface of constructed area 142,93 m²
Surface of communal area 15,28 m²
Surface of terrace area 162,55 m²

TOTAL SURFACE 320,76 m<sup>2</sup>

Surface of utilised area 116,48 m<sup>2</sup>













Surface of constructed area142,93 m²Surface of communal area15,28 m²Surface of terrace area162,55 m²

TOTAL SURFACE 320,76 m<sup>2</sup>

Surface of utilised area 116,48 m<sup>2</sup>















Surface of constructed area 142,93 m²
Surface of communal area 15,28 m²
Surface of terrace area 162,55 m²

TOTAL SURFACE 320,76 m<sup>2</sup>

Surface of utilised area 116,48 m<sup>2</sup>