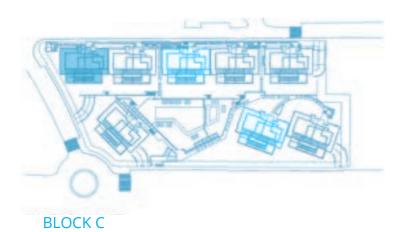

TOTAL SURFACE 146,78 m<sup>2</sup>

Surface of utilised area 85,10 m<sup>2</sup>

BLOCK C

Surface of constructed area 97,35 m<sup>2</sup> 10,41 m<sup>2</sup> Surface of communal area Surface of terrace area 37,82 m<sup>2</sup>

TOTAL SURFACE 145,58 m<sup>2</sup>

Surface of utilised area 83,23 m<sup>2</sup>

Information given is subject to modification for technical, construction or legal reasons

BLOCK C

Surface of constructed area 101,90 m²
Surface of communal area 10,89 m²
Surface of terrace area 33,99 m²