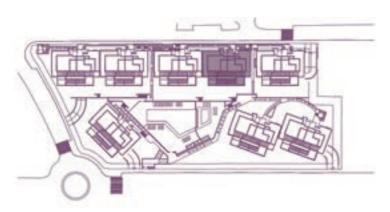

Surface of constructed area 97,35 m²
Surface of communal area 10,41 m²
Surface of terrace area 40,85 m²

TOTAL SURFACE 148,61 m<sup>2</sup>

Surface of utilised area 83,23 m<sup>2</sup> Surface of utilised garden area 35,10 m<sup>2</sup>

Information given is subject to modification for technical, construction or legal reasons

Surface of constructed area 101,90 m²
Surface of communal area 10,89 m²
Surface of terrace area 36,50 m²

TOTAL SURFACE 149,29 m<sup>2</sup>

Surface of utilised area 85,10 m<sup>2</sup> Surface of utilised garden area 102,88 m<sup>2</sup>

Surface of constructed area 97,35 m²
Surface of communal area 10,41 m²
Surface of terrace area 40,85 m²