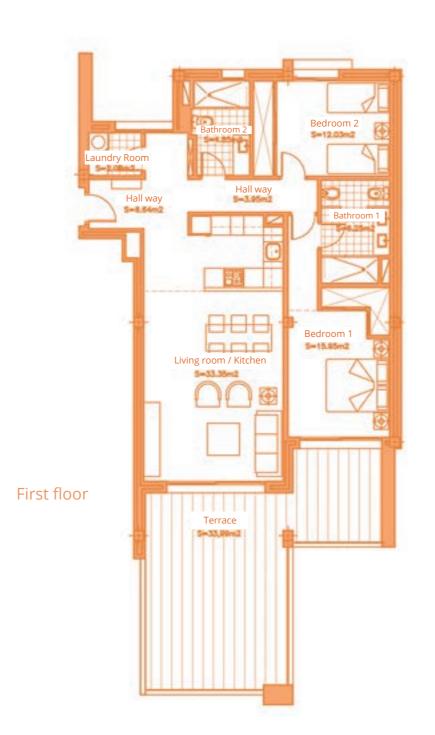

Surface of utilised area 85,10 m<sup>2</sup> Surface of utilised garden area 42,77 m<sup>2</sup>

Living room / Kitchen

Hall way

S+10.44m2

Terrace

Garden

Ground floor