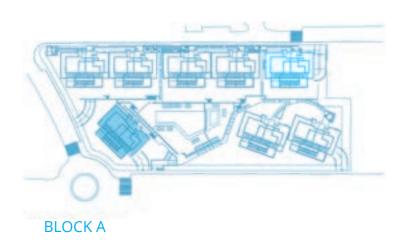

Surface of utilised area 85,10 m<sup>2</sup> Surface of utilised garden area 64,65 m<sup>2</sup>

**BLOCK A** 

Surface of constructed area 97,35 m²
Surface of communal area 10,41 m²
Surface of terrace area 37,82 m²

TOTAL SURFACE 145,58 m<sup>2</sup>

Surface of utilised area 83,23 m<sup>2</sup>

Information given is subject to modification for technical, construction or legal reasons

**BLOCK A** 

Surface of constructed area 101,90 m²
Surface of communal area 10,89 m²
Surface of terrace area 33,99 m²