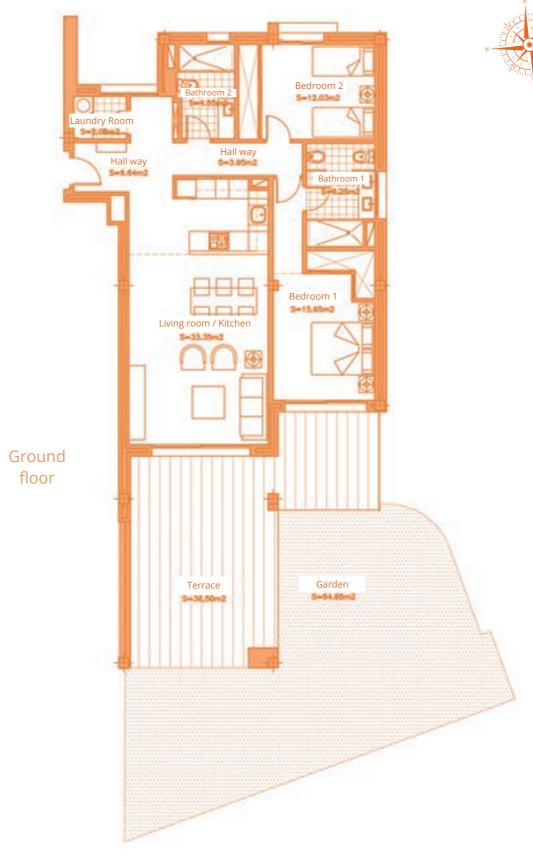

Surface of constructed area 97,35 m²
Surface of communal area 10,41 m²
Surface of terrace area 40,85 m²

TOTAL SURFACE 148,61 m<sup>2</sup>

Surface of utilised area 83,23 m<sup>2</sup> Surface of utilised garden area 55,94 m<sup>2</sup>

Information given is subject to modification for technical, construction or legal reasons

Surface of constructed area 101,90 m²
Surface of communal area 10,89 m²
Surface of terrace area 36,50 m²

TOTAL SURFACE 149,29 m<sup>2</sup>

Surface of utilised area 85,10 m<sup>2</sup> Surface of utilised garden area 58,13 m<sup>2</sup>

SURFACES

Surface of constructed area 97,35 m²
Surface of communal area 10,41 m²
Surface of terrace area 40,85 m²