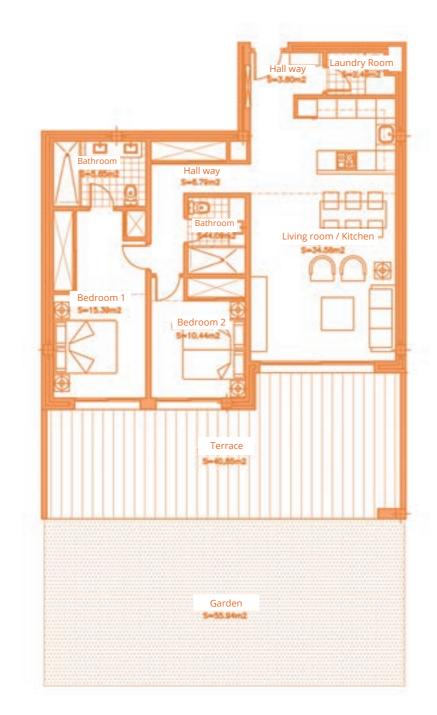

Surface of constructed area 97,35 m²
Surface of communal area 10,41 m²
Surface of terrace area 40,85 m²

TOTAL SURFACE 148,61 m<sup>2</sup>

Surface of utilised area 83,23 m<sup>2</sup> Surface of utilised garden area 55,94 m<sup>2</sup>