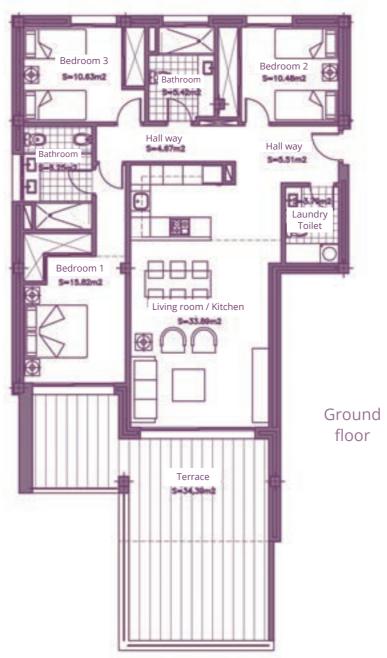

Surface of utilised area 85,10 m<sup>2</sup> Surface of utilised garden area 42,77 m<sup>2</sup>

Living room / Kitchen

Hall way

S+10.44m2

Terrace

Garden

Ground floor