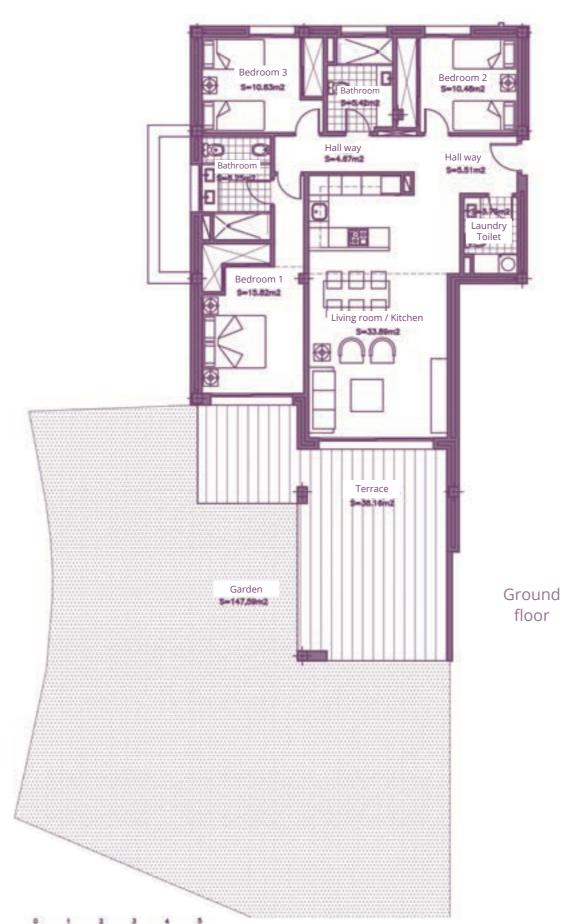

## SURFACES

Surface of constructed area113,92 m²Surface of communal area12,18 m²Surface of terrace area38,16 m²

TOTAL SURFACE 164,26 m²

Surface of utilised area 96,46 m<sup>2</sup> Surface of utilised garden area 147,59 m<sup>2</sup>