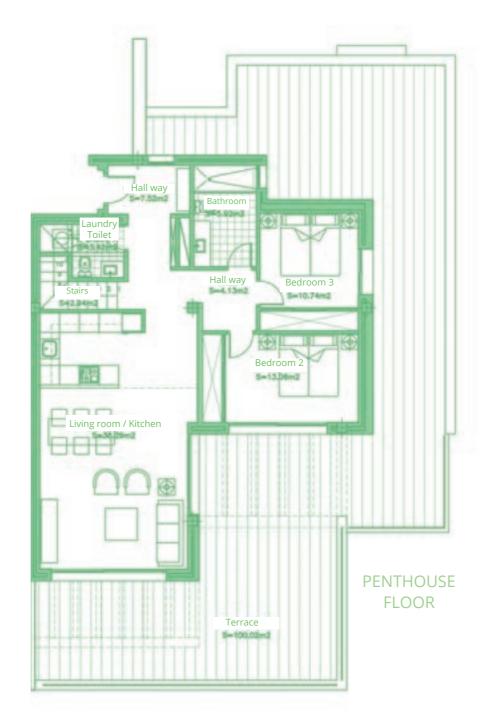

## SURFACES

Surface of constructed area 113,92 m²
Surface of communal area 12,18 m²
Surface of terrace area 38,16 m²

TOTAL SURFACE 164,26 m<sup>2</sup>

Surface of utilised area 96,46 m<sup>2</sup> Surface of utilised garden area 110,17 m<sup>2</sup>

## SURFACES

Surface of constructed area113,92 m²Surface of communal area12,18 m²Surface of terrace area38,16 m²

TOTAL SURFACE 164,26 m²

Surface of utilised area 96,46 m<sup>2</sup> Surface of utilised garden area 147,59 m<sup>2</sup>