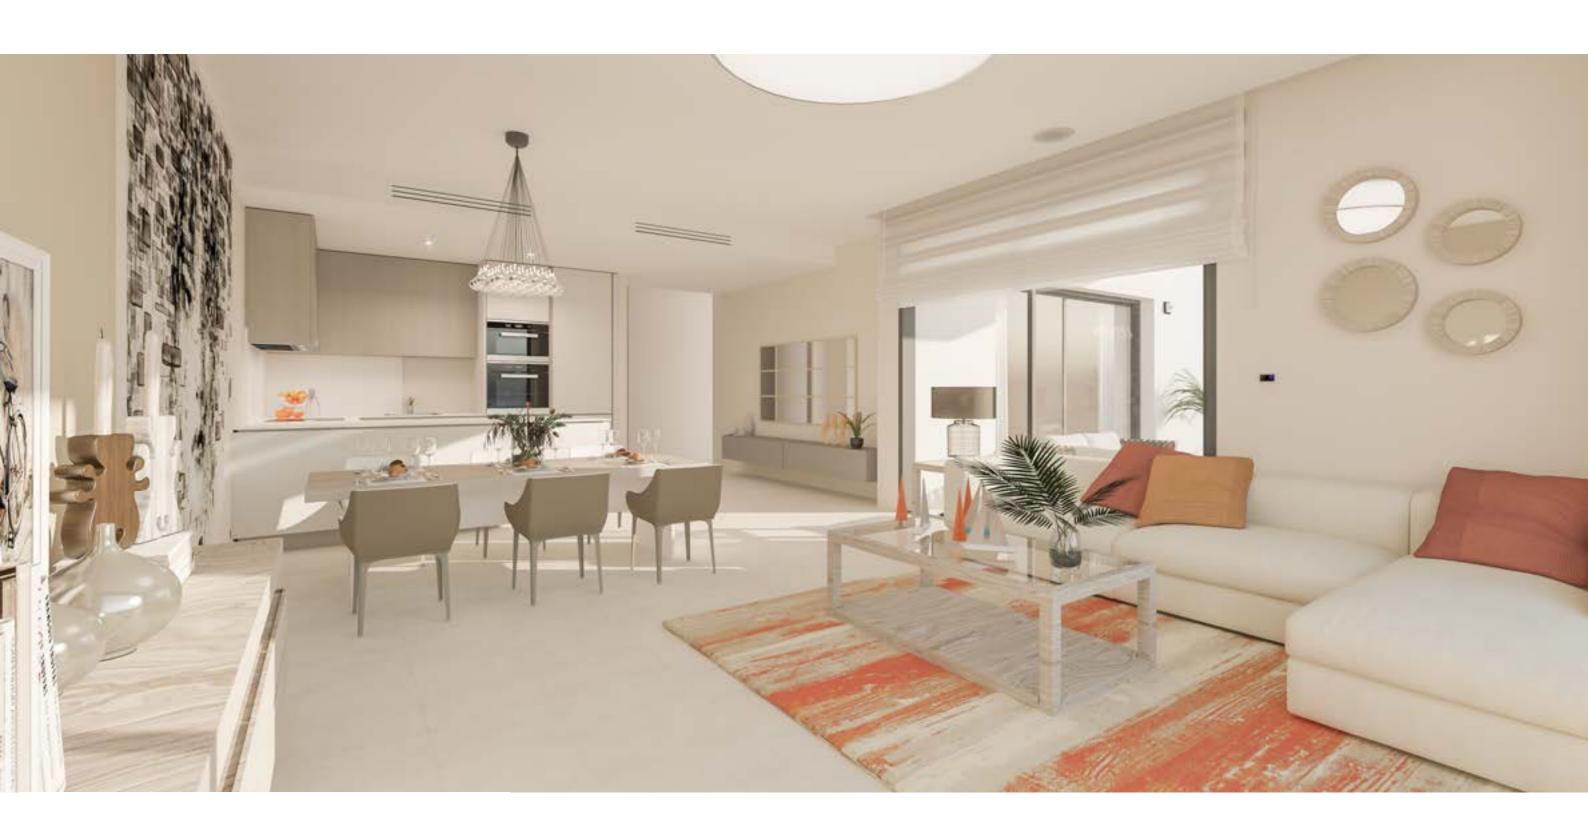

of constructed area 113,92 m²
Surface of communal area 12,18 m²
Surface of terrace area 34,39 m²

TOTAL SURFACE 162,49 m<sup>2</sup>

Surface of utilised area 96,46 m<sup>2</sup>









**BLOCK A** 







Surface of constructed area 113,92 m²
Surface of communal area 12,18 m²
Surface of terrace area 34,39 m²

TOTAL SURFACE 162,49 m²

Surface of utilised area 96,46 m<sup>2</sup>









BLOCK C





Surface of constructed area 113,92 m²
Surface of communal area 12,18 m²
Surface of terrace area 34,39 m²

TOTAL SURFACE 162,49 m<sup>2</sup>

Surface of utilised area 96,46 m<sup>2</sup>









BLOCK B







Surface of constructed area 113,92 m²
Surface of communal area 12,18 m²
Surface of terrace area 34,39 m²

TOTAL SURFACE 162,49 m²

Surface of utilised area 96,46 m<sup>2</sup>



















Surface of constructed area 94,82 m²
Surface of communal area 10,14 m²
Surface of terrace area 96,14 m²

TOTAL SURFACE 201,10 m<sup>2</sup>

Surface of utilised area 79,01 m<sup>2</sup>









**BLOCK B** 







Surface of constructed area 94,82 m²
Surface of communal area 10,14 m²
Surface of terrace area 96,14 m²

TOTAL SURFACE 201,10 m<sup>2</sup>

Surface of utilised area 79,01 m<sup>2</sup>













Surface of constructed area 94,82 m²
Surface of communal area 10,14 m²
Surface of terrace area 96,14 m²

TOTAL SURFACE 201,10 m<sup>2</sup>

Surface of utilised area 79,01 m<sup>2</sup>











Surface of constructed area 94,82 m²
Surface of communal area 10,14 m²
Surface of terrace area 96,14 m²

TOTAL SURFACE 201,10 m<sup>2</sup>

Surface of utilised area 79,01 m<sup