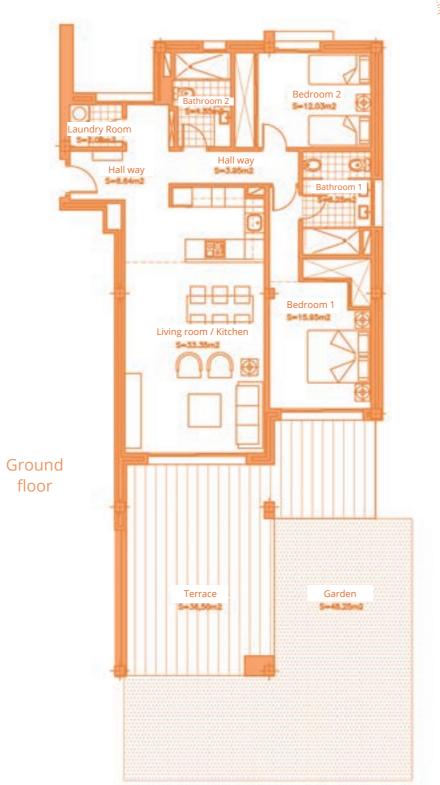

## TOTAL SURFACE 149,29 m<sup>2</sup>

| Surface of utilised area        | 85,10 m <sup>2</sup> |
|---------------------------------|----------------------|
| Surface of utilised garden area | 48,25 m <sup>2</sup> |