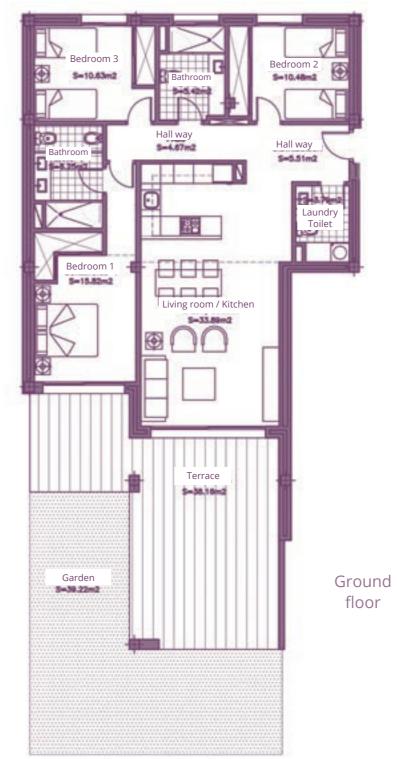

Surface of utilised area 85,10 m<sup>2</sup> Surface of utilised garden area 42,77 m<sup>2</sup>

Living room / Kitchen

Hall way

S+10.44m2

Terrace

Garden

Ground floor

# SURFACES

| Surface of constructed area | 97,35 m <sup>2</sup> |
|-----------------------------|----------------------|
| Surface of communal area    | 10,41 m <sup>2</sup> |
| Surface of terrace area     | 40,85 m <sup>2</sup> |

## TOTAL SURFACE 148,61 m<sup>2</sup>

| Surface of utilised area        | 83,23 m |
|---------------------------------|---------|
| Surface of utilised garden area | 82.67 m |

Information given is subject to modification for technical, construction or legal reasons