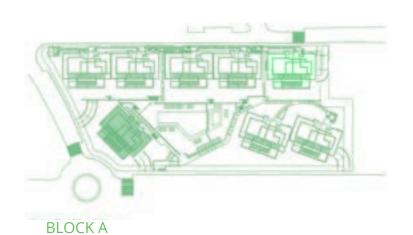

Surface of utilised area 85,10 m<sup>2</sup> Surface of utilised garden area 64,65 m<sup>2</sup>

**BLOCK A** 

Surface of constructed area 97,35 m²
Surface of communal area 10,41 m²
Surface of terrace area 37,82 m²