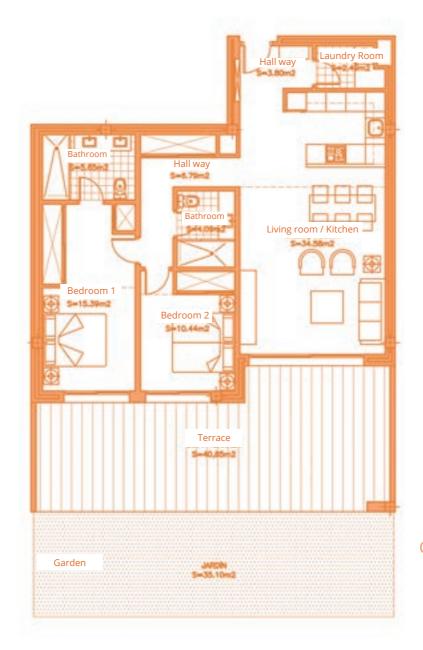

# SURFACES

| Surface of constructed area | 97,35 m <sup>2</sup> |
|-----------------------------|----------------------|
| Surface of communal area    | 10,41 m <sup>2</sup> |
| Surface of terrace area     | 40,85 m <sup>2</sup> |

## TOTAL SURFACE 148,61 m<sup>2</sup>

| Surface of utilised area        | 83,23 m |
|---------------------------------|---------|
| Surface of utilised garden area | 82.67 m |

Information given is subject to modification for technical, construction or legal reasons

Surface of utilised area 85,10 m<sup>2</sup> Surface of utilised garden area 42,77 m<sup>2</sup>

Living room / Kitchen

Hall way

S+10.44m2

Terrace

Garden

Ground floor