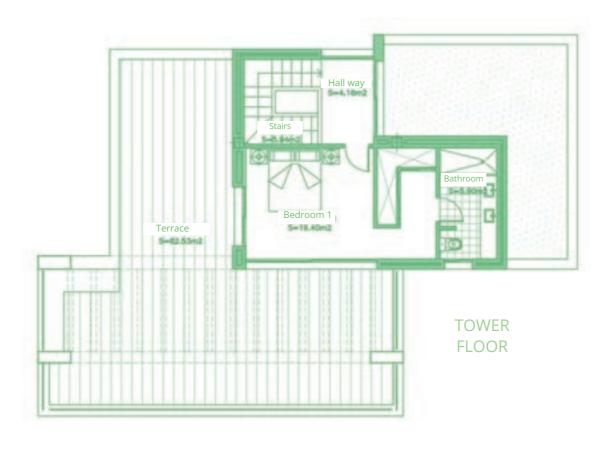

Surface of utilised area 85,10 m<sup>2</sup> Surface of utilised garden area 42,77 m<sup>2</sup>

Living room / Kitchen

Hall way

S+10.44m2

Terrace

Garden

Ground floor