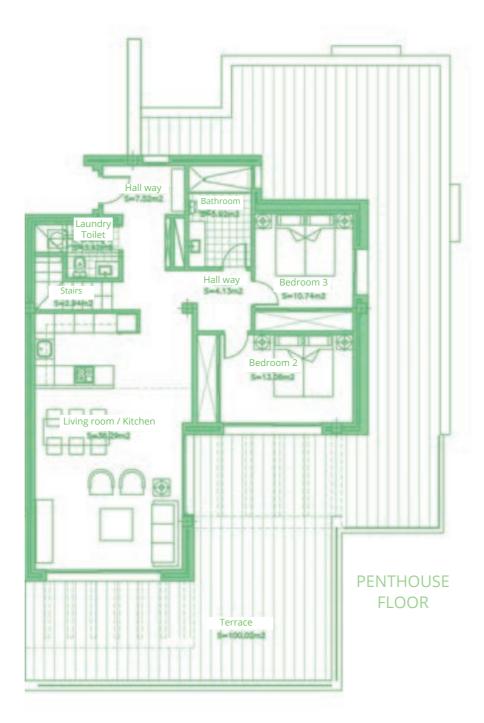

## SURFACES

Surface of constructed area 113,92 m²
Surface of communal area 12,18 m²
Surface of terrace area 38,16 m²

TOTAL SURFACE 164,26 m<sup>2</sup>

Surface of utilised area 96,46 m<sup>2</sup> Surface of utilised garden area 110,17 m<sup>2</sup>

## SURFACES

Surface of constructed area113,92 m²Surface of communal area12,18 m²Surface of terrace area38,16 m²

TOTAL SURFACE 164,26 m²

Surface of utilised area 96,46 m<sup>2</sup> Surface of utilised garden area 147,59 m<sup>2</sup>

Surface of constructed area 113,92 m²
Surface of communal area 12,18 m²
Surface of terrace area 38,16 m²

TOTAL SURFACE 164,26 m<sup>2</sup>

Surface of utilised area 96,46 m<sup>2</sup> Surface of utilised garden area 151,83 m<sup>2</sup>

**BLOCK B** 

Surface of constructed area113,92 m²Surface of communal area12,18 m²Surface of terrace area38,16 m²

TOTAL SURFACE 164,26 m²

Surface of utilised area 96,46 m<sup>2</sup> Surface of utilised garden area 101,86 m<sup>2</sup>