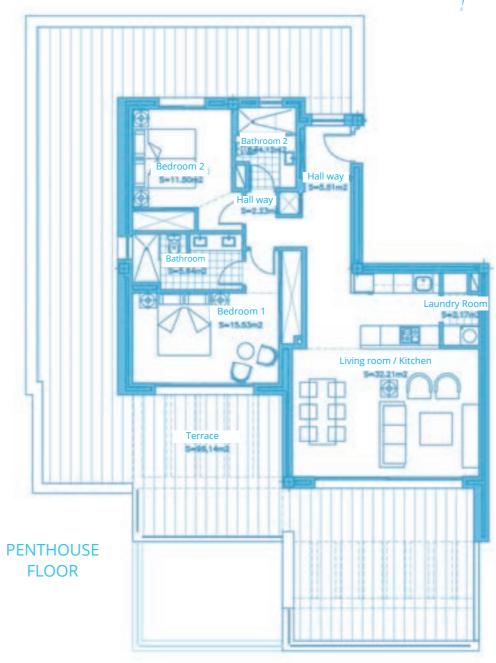

Surface of utilised area 85,10 m<sup>2</sup> Surface of utilised garden area 42,77 m<sup>2</sup>

Living room / Kitchen

Hall way

S+10.44m2

Terrace

Garden

Ground floor