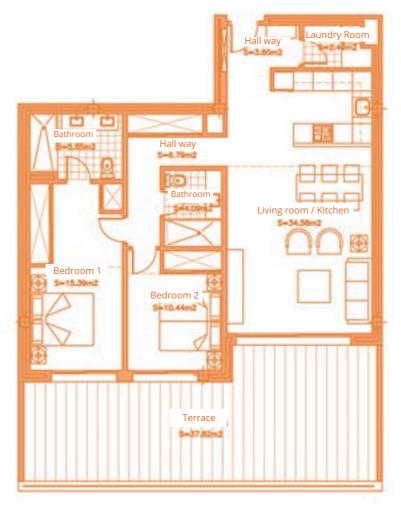

Surface of utilised area 85,10 m<sup>2</sup> Surface of utilised garden area 42,77 m<sup>2</sup>

Living room / Kitchen

Hall way

S+10.44m2

Terrace

Garden

Ground floor

TOTAL SURFACE 145,58 m<sup>2</sup>

Surface of utilised area 83,23 m<sup>2</sup>

Information given is subject to modification for technical, construction or legal reasons

**BLOCK A** 

Surface of constructed area 101,90 m²
Surface of communal area 10,89 m²
Surface of terrace area 33,99 m²