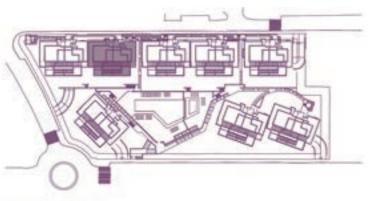

Surface of utilised area 85,10 m<sup>2</sup> Surface of utilised garden area 64,65 m<sup>2</sup>

**BLOCK A** 

Surface of constructed area 97,35 m²
Surface of communal area 10,41 m²
Surface of terrace area 37,82 m²

TOTAL SURFACE 145,58 m<sup>2</sup>

Surface of utilised area 83,23 m<sup>2</sup>

Information given is subject to modification for technical, construction or legal reasons

**BLOCK A** 

Surface of constructed area 101,90 m²
Surface of communal area 10,89 m²
Surface of terrace area 33,99 m²

TOTAL SURFACE 146,78 m<sup>2</sup>

Surface of utilised area 85,10 m<sup>2</sup>

**BLOCK B** 

Surface of constructed area 97,35 m²
Surface of communal area 10,41 m²
Surface of terrace area 37,82 m²

TOTAL SURFACE 145,58 m<sup>2</sup>

Surface of utilised area 83,23 m<sup>2</sup>

Information given is subject to modification for technical, construction or legal reasons

**BLOCK B** 

Surface of constructed area 101,90 m²
Surface of communal area 10,89 m²
Surface of terrace area 33,99 m²

TOTAL SURFACE 146,78 m<sup>2</sup>

Surface of utilised area 85,10 m<sup>2</sup>

BLOCK C

Surface of constructed area 97,35 m<sup>2</sup> 10,41 m<sup>2</sup> Surface of communal area Surface of terrace area 37,82 m<sup>2</sup>

TOTAL SURFACE 145,58 m<sup>2</sup>

Surface of utilised area 83,23 m<sup>2</sup>

Information given is subject to modification for technical, construction or legal reasons

BLOCK C

Surface of constructed area 101,90 m²
Surface of communal area 10,89 m²
Surface of terrace area 33,99 m²