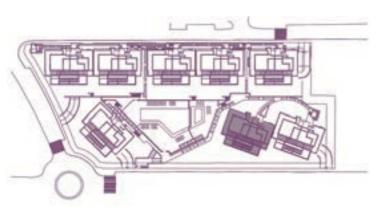

Surface of constructed area 97,35 m²
Surface of communal area 10,41 m²
Surface of terrace area 40,85 m²

TOTAL SURFACE 148,61 m<sup>2</sup>

Surface of utilised area 83,23 m<sup>2</sup> Surface of utilised garden area 35,10 m<sup>2</sup>

Information given is subject to modification for technical, construction or legal reasons

Surface of constructed area 101,90 m²
Surface of communal area 10,89 m²
Surface of terrace area 36,50 m²

TOTAL SURFACE 149,29 m<sup>2</sup>

Surface of utilised area 85,10 m<sup>2</sup> Surface of utilised garden area 102,88 m<sup>2</sup>

Surface of constructed area 97,35 m²
Surface of communal area 10,41 m²
Surface of terrace area 40,85 m²