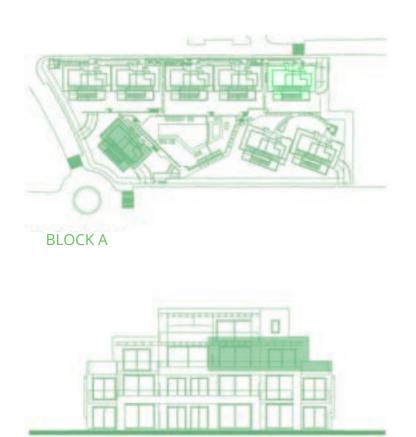

Surface of utilised area 85,10 m<sup>2</sup> Surface of utilised garden area 64,65 m<sup>2</sup>

**BLOCK A** 

Surface of constructed area 97,35 m²
Surface of communal area 10,41 m²
Surface of terrace area 37,82 m²