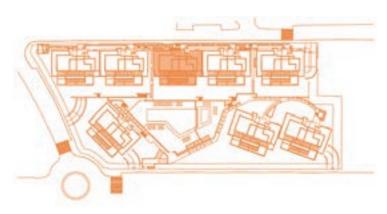

5 m²
Surface of communal area 10,41 m²
Surface of terrace area 37,82 m²

TOTAL SURFACE 145,58 m<sup>2</sup>

Surface of utilised area 83,23 m<sup>2</sup>

Information given is subject to modification for technical, construction or legal reasons









**BLOCK B** 







Surface of constructed area 101,90 m²
Surface of communal area 10,89 m²
Surface of terrace area 33,99 m²

TOTAL SURFACE 146,78 m<sup>2</sup>

Surface of utilised area 85,10 m<sup>2</sup>







BLOCK C







Surface of constructed area 97,35 m<sup>2</sup> 10,41 m<sup>2</sup> Surface of communal area Surface of terrace area 37,82 m<sup>2</sup>

TOTAL SURFACE 145,58 m<sup>2</sup>

Surface of utilised area 83,23 m<sup>2</sup>

Information given is subject to modification for technical, construction or legal reasons









BLOCK C







Surface of constructed area 101,90 m²
Surface of communal area 10,89 m²
Surface of terrace area 33,99 m²

TOTAL SURFACE 146,78 m<sup>2</sup>

Surface of utilised area 85,10 m<sup>2</sup>







**BLOCK B** 







Surface of constructed area 97,35 m²
Surface of communal area 10,41 m²
Surface of terrace area 37,82 m²

TOTAL SURFACE 145,58 m<sup>2</sup>

Surface of utilised area 83,23 m<sup>2</sup>

Information given is subject to modification for technical, construction or legal reasons









**BLOCK B** 







Surface of constructed area 101,90 m²
Surface of communal area 10,89 m²
Surface of terrace area 33,99 m²

TOTAL SURFACE 146,78 m<sup>2</sup>

Surface of utilised area 85,10 m<sup>2</sup>









BLOCK C







Surface of constructed area 97,35 m²
Surface of comm