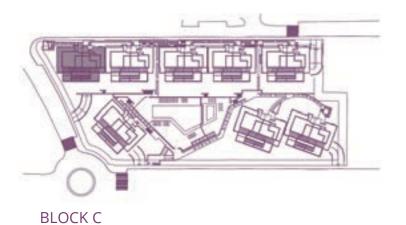

TOTAL SURFACE 146,78 m<sup>2</sup>

Surface of utilised area 85,10 m<sup>2</sup>

BLOCK C

Surface of constructed area 97,35 m<sup>2</sup> 10,41 m<sup>2</sup> Surface of communal area Surface of terrace area 37,82 m<sup>2</sup>

TOTAL SURFACE 145,58 m<sup>2</sup>

Surface of utilised area 83,23 m<sup>2</sup>

Information given is subject to modification for technical, construction or legal reasons

BLOCK C

Surface of constructed area 101,90 m²
Surface of communal area 10,89 m²
Surface of terrace area 33,99 m²