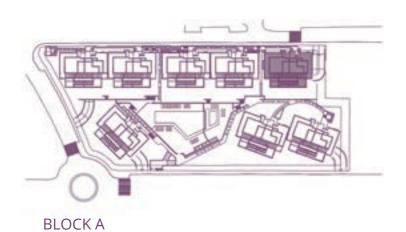

Surface of utilised area 85,10 m<sup>2</sup> Surface of utilised garden area 64,65 m<sup>2</sup>

**BLOCK A** 

Surface of constructed area 97,35 m²
Surface of communal area 10,41 m²
Surface of terrace area 37,82 m²