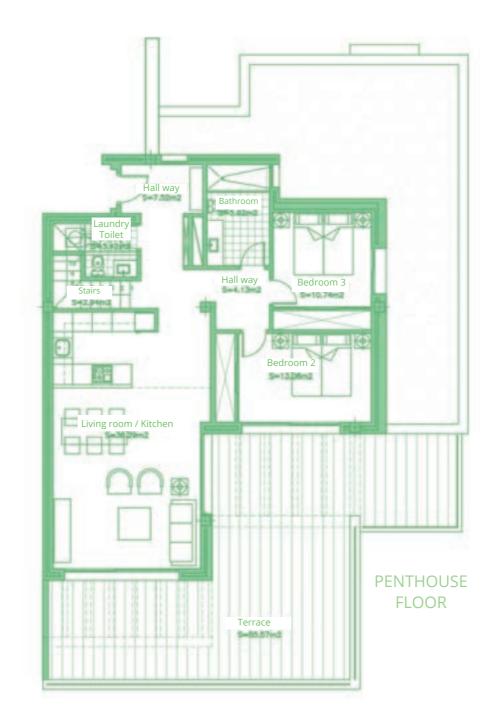

ce of constructed area142,93 m²Surface of communal area15,28 m²Surface of terrace area162,55 m²

TOTAL SURFACE 320,76 m<sup>2</sup>

Surface of utilised area 116,48 m<sup>2</sup>















Surface of constructed area 142,93 m²
Surface of communal area 15,28 m²
Surface of terrace area 162,55 m²

TOTAL SURFACE 320,76 m<sup>2</sup>

Surface of utilised area 116,48 m<sup>2</sup>













Surface of constructed area 142,93 m²
Surface of communal area 15,28 m²
Surface of terrace area 162,55 m²

TOTAL SURFACE 320,76 m<sup>2</sup>

Surface of utilised area 116,48 m<sup>2</sup>















Surface of constructed area 142,93 m²
Surface of communal area 15,28 m²
Surface of terrace area 162,55 m²

TOTAL SURFACE 320,76 m<sup>2</sup>

Surface of utilised area 116,48 m<sup>2</sup>













Surface of constructed area142,93 m²Surface of communal area15,28 m²Surface of terrace area162,55 m²

TOTAL SURFACE 320,76 m<sup>2</sup>

Surface of utilised area 116,48 m<sup>2</sup>















Surface of constructed area 142,93 m²
Surface of communal area 15,28 m²
Surface of terrace area 162,55 m²

TOTAL SURFACE 320,76 m<sup>2</sup>

Surface of utilised area 116,48 m<sup>2</sup>













Surface of constructed area 142,93 m²
Surface of communal area 15,28 m²
Surface of terrace area 162,55 m²

TOTAL SURFACE 320,76 m<sup>2</sup>

Surface of utilised area 116,48 m<sup>2</sup>















Surface of constructed area 142,93 m²
Surface of communal area 15,28 m²
Surface of terrace area 162,55 m²

TOTAL SURFACE 320,76 m<sup>2</sup>

Surface of utilised area 116,48 m<sup>2</sup>