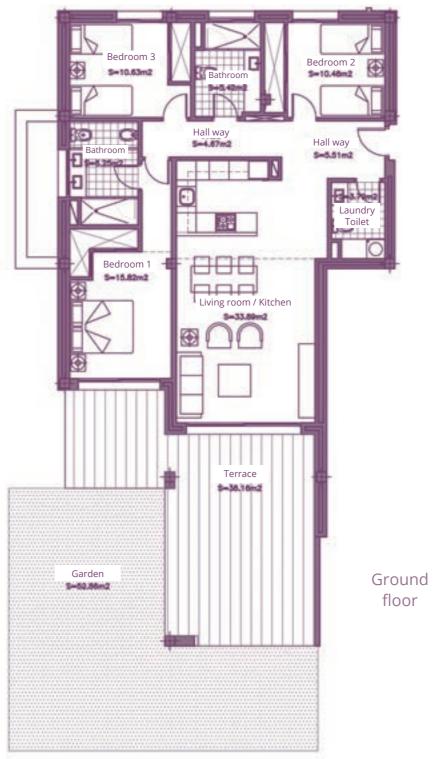

Surface of utilised area 85,10 m<sup>2</sup> Surface of utilised garden area 42,77 m<sup>2</sup>

Living room / Kitchen

Hall way

S+10.44m2

Terrace

Garden

Ground floor