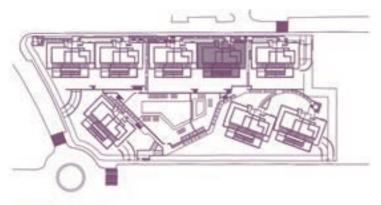

Surface of constructed area 97,35 m²
Surface of communal area 10,41 m²
Surface of terrace area 40,85 m²

TOTAL SURFACE 148,61 m<sup>2</sup>

Surface of utilised area 83,23 m<sup>2</sup> Surface of utilised garden area 35,10 m<sup>2</sup>

Information given is subject to modification for technical, construction or legal reasons

Surface of constructed area 101,90 m²
Surface of communal area 10,89 m²
Surface of terrace area 36,50 m²

TOTAL SURFACE 149,29 m<sup>2</sup>

Surface of utilised area 85,10 m<sup>2</sup> Surface of utilised garden area 102,88 m<sup>2</sup>

Surface of constructed area 97,35 m²
Surface of communal area 10,41 m²
Surface of terrace area 40,85 m²