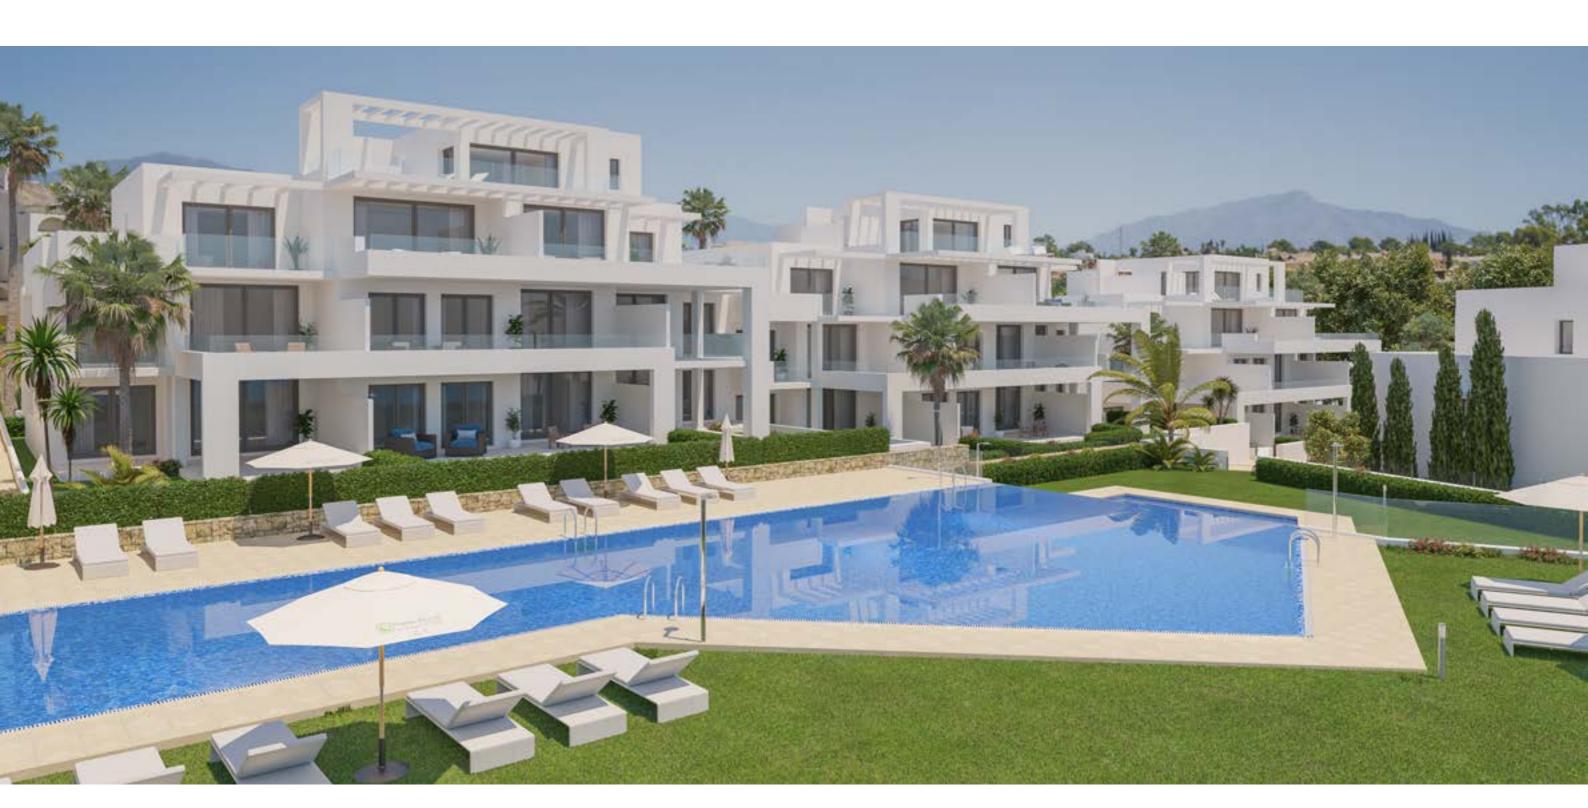

Surface of constructed area 97,35 m²
Surface of communal area 10,41 m²
Surface of terrace area 40,85 m²

TOTAL SURFACE 148,61 m<sup>2</sup>

Surface of utilised area 83,23 m<sup>2</sup> Surface of utilised garden area 35,10 m<sup>2</sup>

Information given is subject to modification for technical, construction or legal reasons

Surface of constructed area 101,90 m²
Surface of communal area 10,89 m²
Surface of terrace area 36,50 m²

TOTAL SURFACE 149,29 m<sup>2</sup>

Surface of utilised area 85,10 m<sup>2</sup> Surface of utilised garden area 102,88 m<sup>2</sup>

Surface of constructed area 97,35 m²
Surface of communal area 10,41 m²
Surface of terrace area 40,85 m²