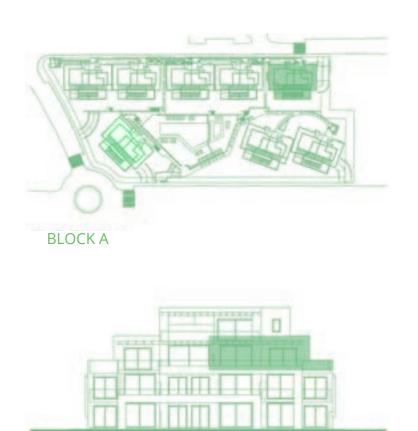

TOTAL SURFACE 145,58 m<sup>2</sup>

Surface of utilised area 83,23 m<sup>2</sup>

Information given is subject to modification for technical, construction or legal reasons

**BLOCK A** 

Surface of constructed area 101,90 m²
Surface of communal area 10,89 m²
Surface of terrace area 33,99 m²

TOTAL SURFACE 146,78 m<sup>2</sup>

Surface of utilised area 85,10 m<sup>2</sup>

**BLOCK B** 

Surface of constructed area 97,35 m²
Surface of communal area 10,41 m²
Surface of terrace area 37,82 m²

TOTAL SURFACE 145,58 m<sup>2</sup>