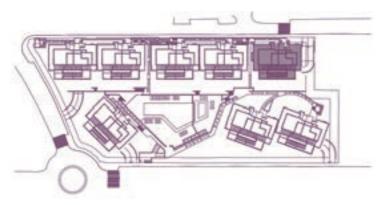

ea 110,17 m<sup>2</sup>















BAR SCALE

## SURFACES

Surface of constructed area113,92 m²Surface of communal area12,18 m²Surface of terrace area38,16 m²

TOTAL SURFACE 164,26 m²

Surface of utilised area 96,46 m<sup>2</sup> Surface of utilised garden area 147,59 m<sup>2</sup>















Surface of constructed area 113,92 m²
Surface of communal area 12,18 m²
Surface of terrace area 38,16 m²

TOTAL SURFACE 164,26 m<sup>2</sup>

Surface of utilised area 96,46 m<sup>2</sup> Surface of utilised garden area 151,83 m<sup>2</sup>









**BLOCK B** 







Surface of constructed area113,92 m²Surface of communal area12,18 m²Surface of terrace area38,16 m²

TOTAL SURFACE 164,26 m²

Surface of utilised area 96,46 m<sup>2</sup> Surface of utilised garden area 101,86 m<sup>2</sup>







**BLOCK A** 







Surface of constructed area 113,92 m²
Surface of communal area 12,18 m²
Surface of terrace area 34,39 m²

TOTAL SURFACE 162,49 m<sup>2</sup>

Surface of utilised area 96,46 m<sup>2</sup>







**BLOCK B** 







Surface of constructed area 113,92 m²
Surface of communal area 12,18 m²
Surface of terrace area 34,39 m²

TOTAL SURFACE 162,49 m²

Surface of utilised area 96,46 m<sup>2</sup>









BLOCK C





Surface of constructed area 113,92 m²
Surface of communal area 12,18 m²
Surface of terrace area 34,39 m²

TOTAL SURFACE 162,49 m<sup>2</sup>

Surface of utilised area 96,46 m<sup>2</sup>







**BLOCK B** 







Surface of constructed area 113,92 m²
Surface of communal area 12,18 m²
Surface of terrace area 34,39 m²

TOTAL SURFACE 162,49 m²

Surface of utilised a