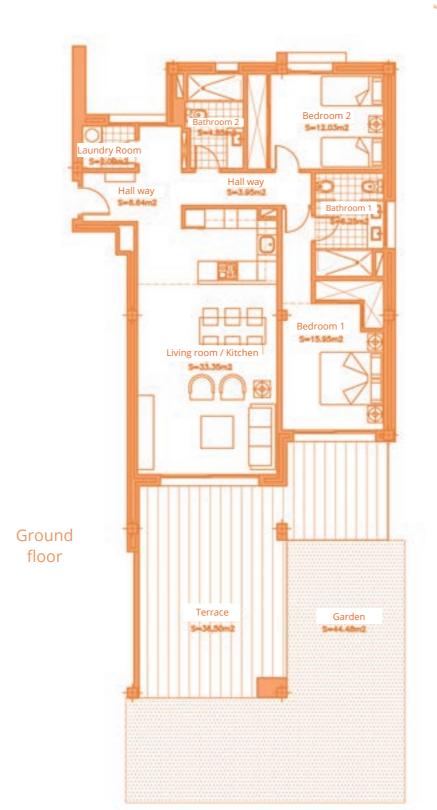

## TOTAL SURFACE 149,29 m<sup>2</sup>

| Surface of utilised area        | 85,10 m <sup>2</sup> |
|---------------------------------|----------------------|
| Surface of utilised garden area | 44,48 m <sup>2</sup> |

Surface of utilised area 85,10 m<sup>2</sup> Surface of utilised garden area 42,77 m<sup>2</sup>

Living room / Kitchen

Hall way

S+10.44m2

Terrace

Garden

Ground floor