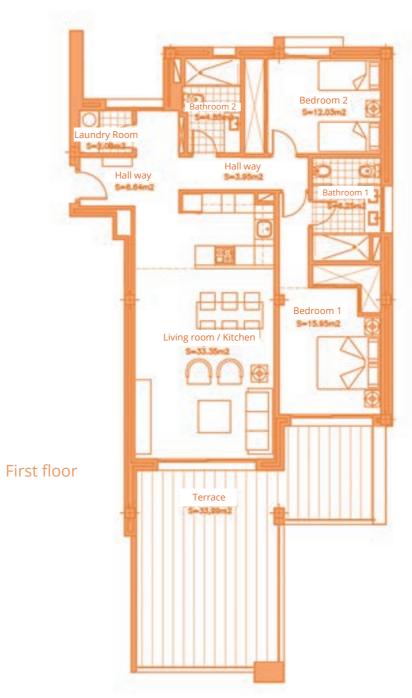

Surface of utilised area 85,10 m<sup>2</sup> Surface of utilised garden area 42,77 m<sup>2</sup>

Living room / Kitchen

Hall way

S+10.44m2

Terrace

Garden

Ground floor