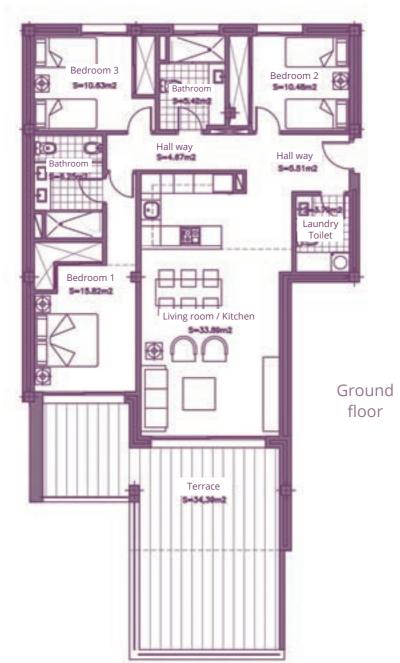

Surface of utilised area 85,10 m<sup>2</sup> Surface of utilised garden area 42,77 m<sup>2</sup>

Living room / Kitchen

Hall way

S+10.44m2

Terrace

Garden

Ground floor