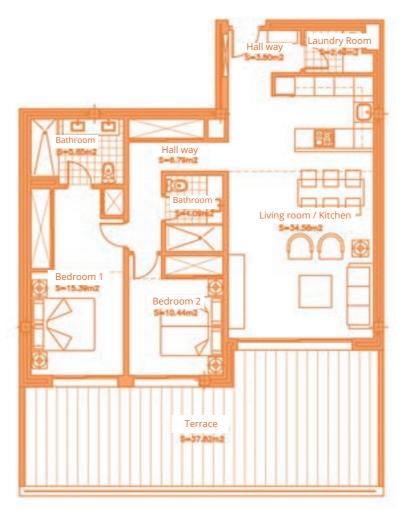

Surface of utilised area 85,10 m<sup>2</sup> Surface of utilised garden area 42,77 m<sup>2</sup>

Living room / Kitchen

Hall way

S+10.44m2

Terrace

Garden

Ground floor

TOTAL SURFACE 145,58 m<sup>2</sup>

Surface of utilised area 83,23 m<sup>2</sup>

Information given is subject to modification for technical, construction or legal reasons

**BLOCK A** 

Surface of constructed area 101,90 m²
Surface of communal area 10,89 m²
Surface of terrace area 33,99 m²