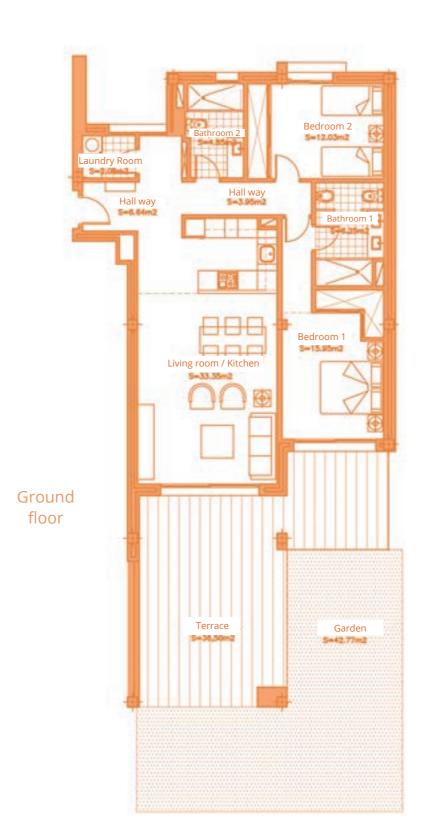

Surface of utilised area 85,10 m<sup>2</sup> Surface of utilised garden area 42,77 m<sup>2</sup>

Living room / Kitchen

Hall way

S+10.44m2

Terrace

Garden

Ground floor