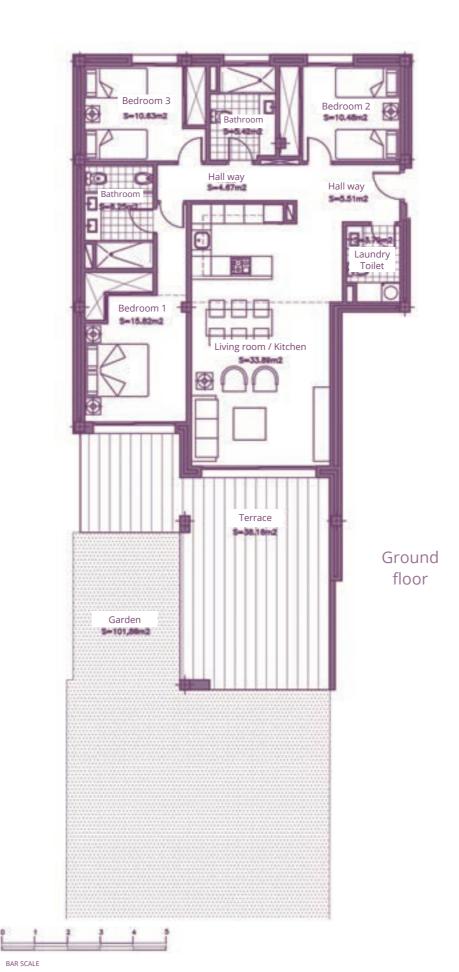

Information given is subject to modification for technical, construction or legal reasons

Surface of constructed area 101,90 m²
Surface of communal area 10,89 m²
Surface of terrace area 36,50 m²

TOTAL SURFACE 149,29 m<sup>2</sup>

Surface of utilised area 85,10 m<sup>2</sup> Surface of utilised garden area 102,88 m<sup>2</sup>

Surface of constructed area 97,35 m²
Surface of communal area 10,41 m²
Surface of terrace area 40,85 m²