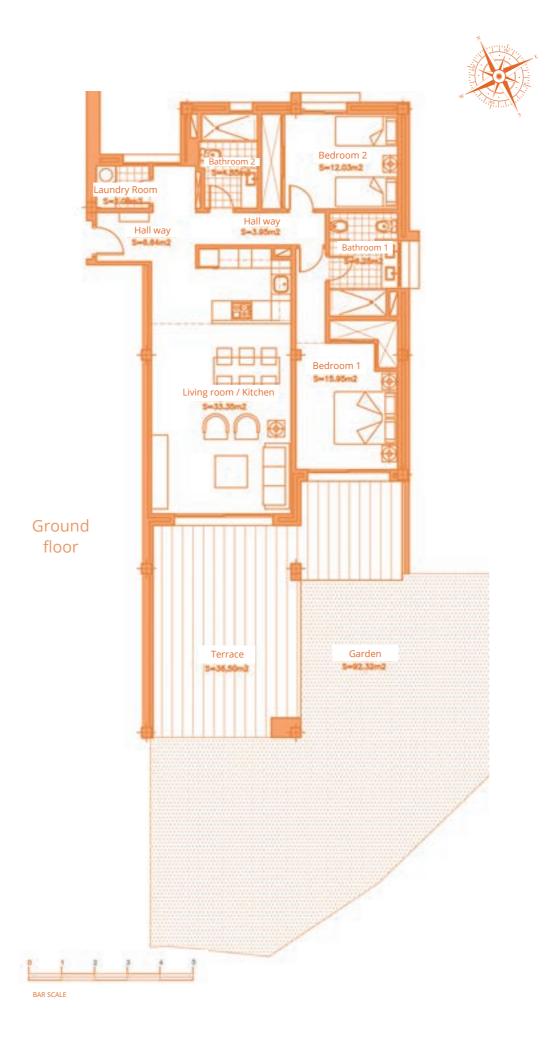

Bedroom 1

Surface of constructed area101,90 m²Surface of communal area10,89 m²Surface of terrace area36,50 m²

TOTAL SURFACE 149,29 m<sup>2</sup>

Surface of utilised area 85,10 m<sup>2</sup> Surface of utilised garden area 92,32 m<sup>2</sup>

Surface of constructed area 97,35 m²
Surface of communal area 10,41 m²
Surface of terrace area 40,85 m²

TOTAL SURFACE 148,61 m<sup>2</sup>

Surface of utilised area 83,23 m<sup>2</sup> Surface of utilised garden area 104,20 m<sup>2</sup>