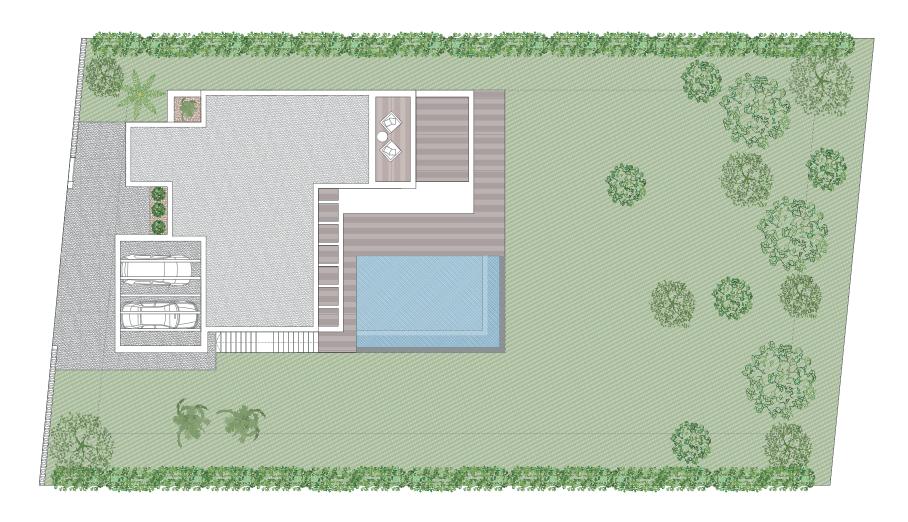

# **Masterplan Grand Villa**

Built Living Area: 244 m<sup>2</sup>

Total Built Living Area: 526 m²

Terraces: 120 m<sup>2</sup>