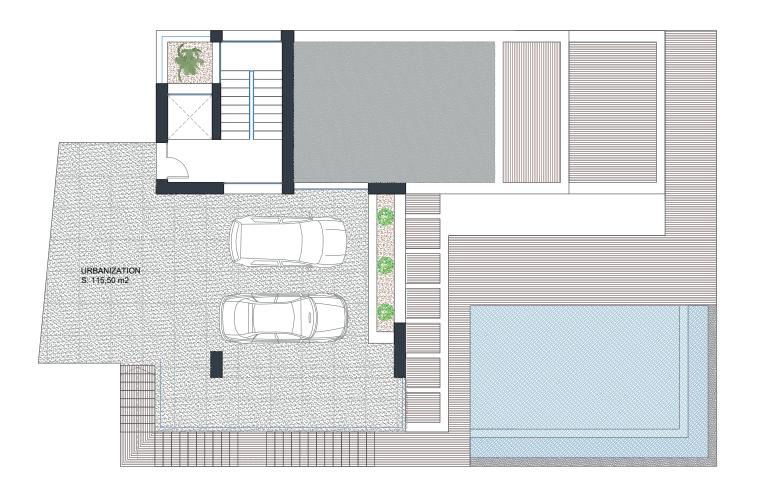

# **Masterplan Grand Villa**

Built Living Area: 244 m<sup>2</sup>

Total Built Living Area: 526 m²

Terraces: 120 m<sup>2</sup>