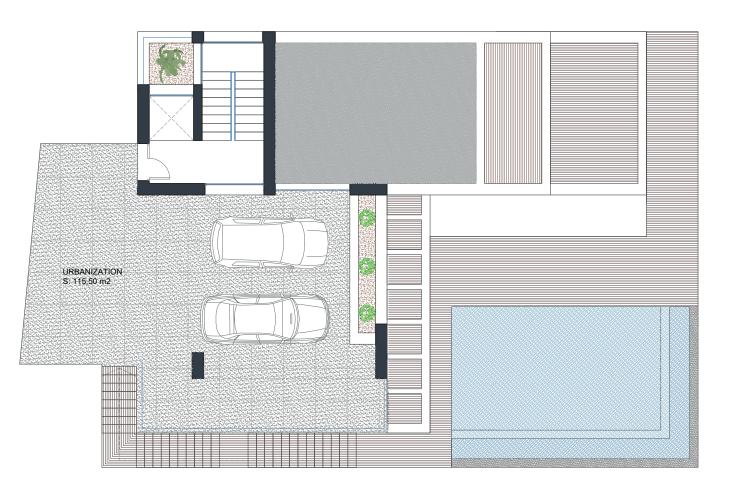

# **Masterplan Grand Villa**

Built Living Area: 244 m<sup>2</sup>

Total Built Living Area: 526 m²

Terraces: 120 m<sup>2</sup>