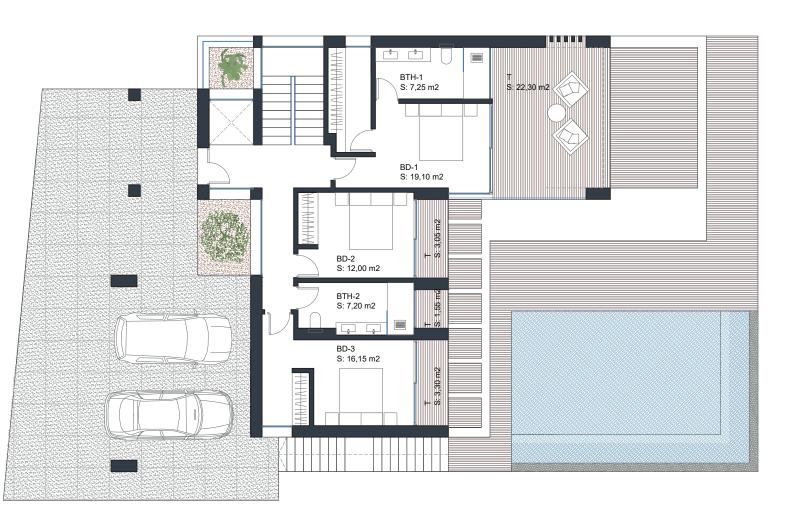

### **First Floor Grand Villa**

Built Living Area: 105 m<sup>2</sup>

Total Built Living Area: 255 m²