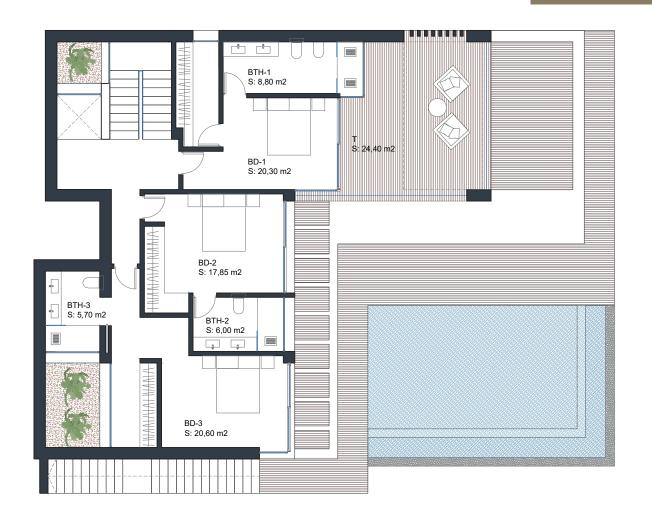

### **First Floor Grand Family Villa (3 Floors)**

Built Living Area: 115 m<sup>2</sup> Total Built Living Area: 252 m<sup>2</sup>

### **First Floor Grand Family Villa (4 Floors)**

Built Living Area: 115 m<sup>2</sup>

Total Built Living Area: 146 m<sup>2</sup>

# **First Floor Grand Family Villa Plus**

Built Living Area: 140 m<sup>2</sup>

Total Built Living Area: 172 m<sup>2</sup>