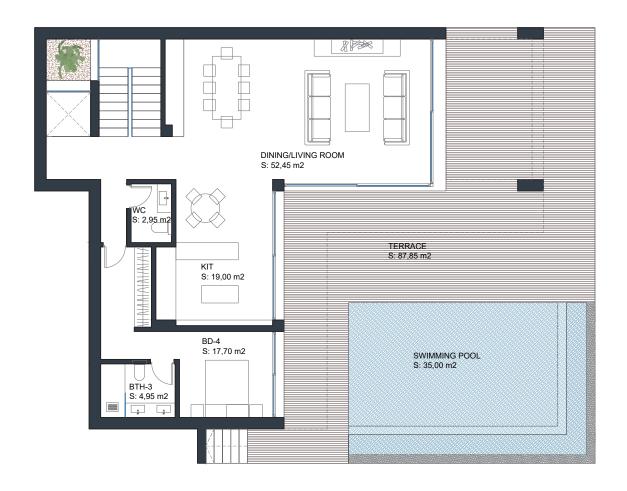

### **Ground Floor Grand Villa**

Built Living Area: 139 m<sup>2</sup>

Total Built Living Area: 271 m<sup>2</sup>