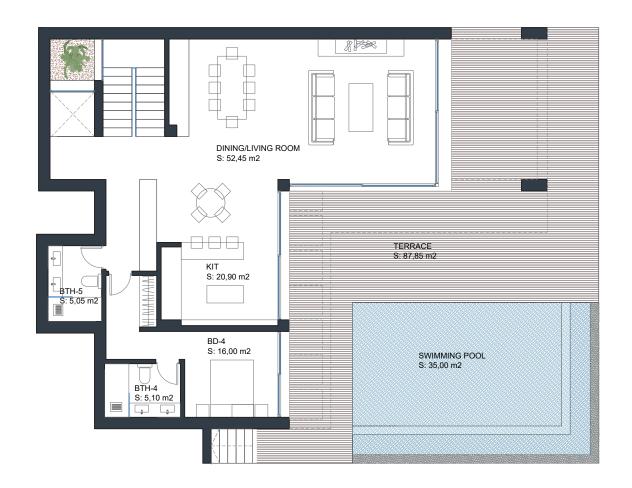

### **Ground Floor Grand Villa**

Built Living Area: 139 m<sup>2</sup>

Total Built Living Area: 271 m<sup>2</sup>