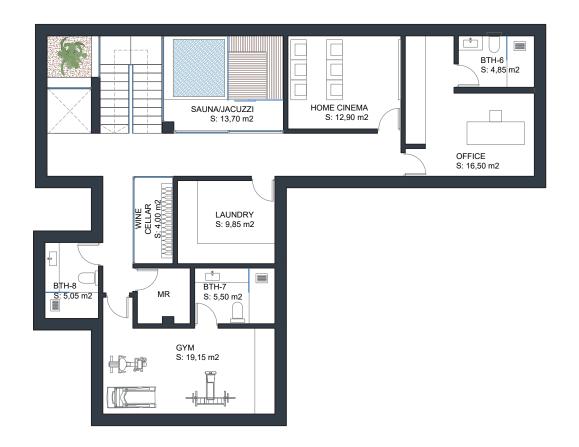

### **Basement Grand Family Villa (4 Floors)**

Total Built Area: 165 m<sup>2</sup>

### **Optional**

### Extras

Bedroom 22,5 m<sup>2</sup> ... 24.750 € with bathroom en suite

Gym 25 m<sup>2</sup> ...... 27.500 €

Office room ...... 17.600 €