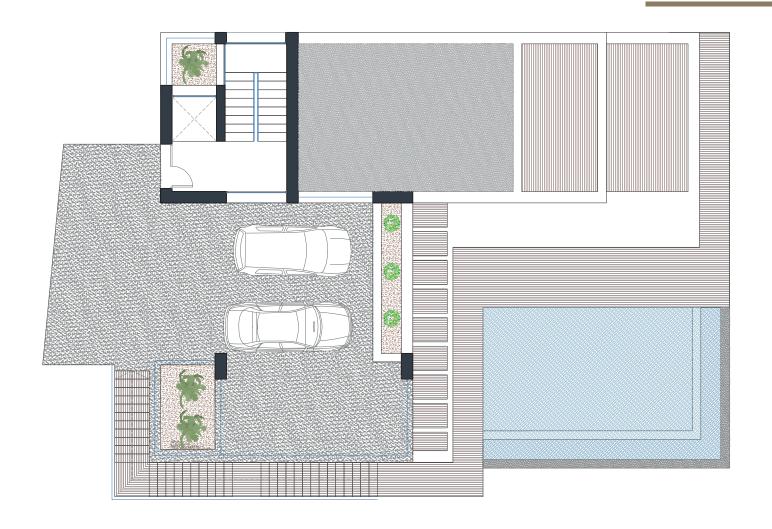

# **Roof Top Gran Villa Plus**

Built Living Area: 27 m<sup>2</sup>

Total Built Living Area: 184 m²