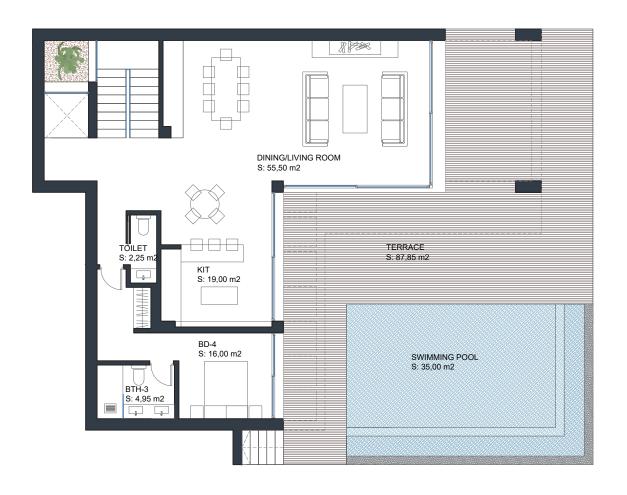

### **Ground Floor Grand Villa**

Built Living Area: 139 m<sup>2</sup>

Total Built Living Area: 271 m<sup>2</sup>