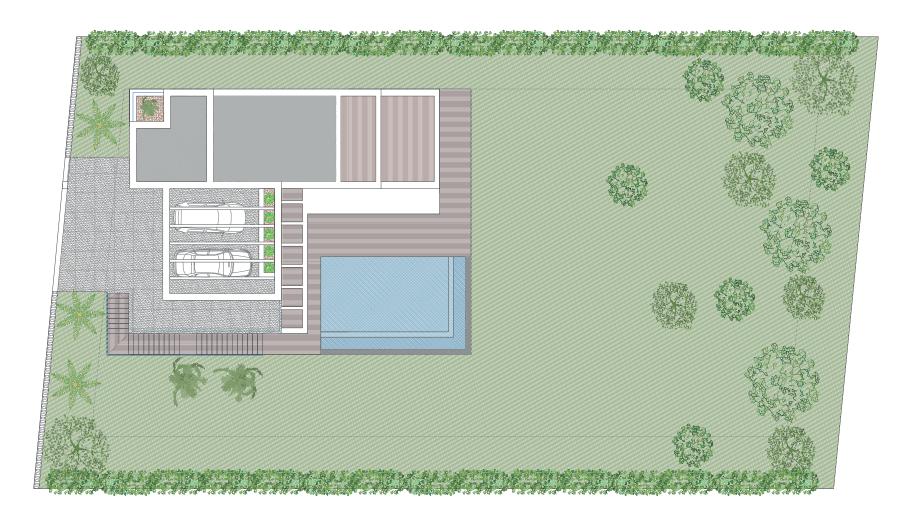

# **Masterplan Grand Family Villa (3 Floors)**

Built Living Area: 424 m<sup>2</sup>

Total Built Living Area: 694 m²

Terraces: 114 m<sup>2</sup>