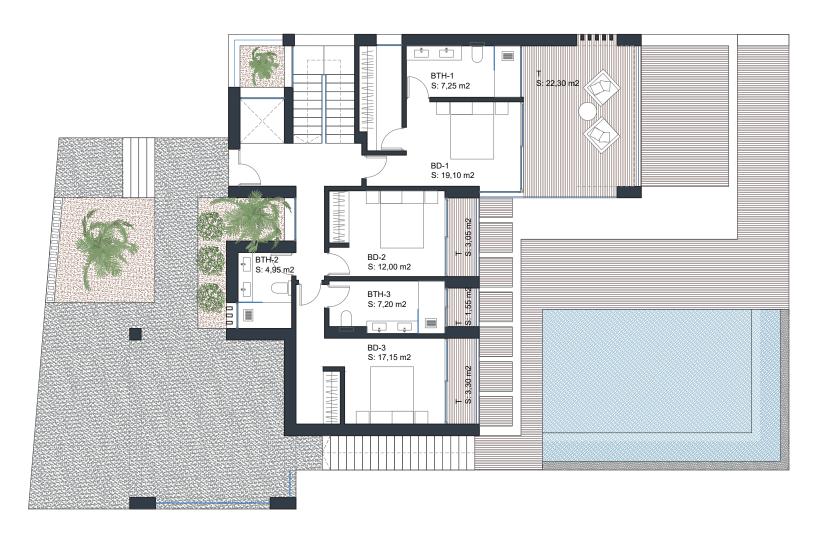

### **First Floor Grand Family Villa (3 Floors)**

Built Living Area: 115 m<sup>2</sup> Total Built Living Area: 252 m<sup>2</sup>