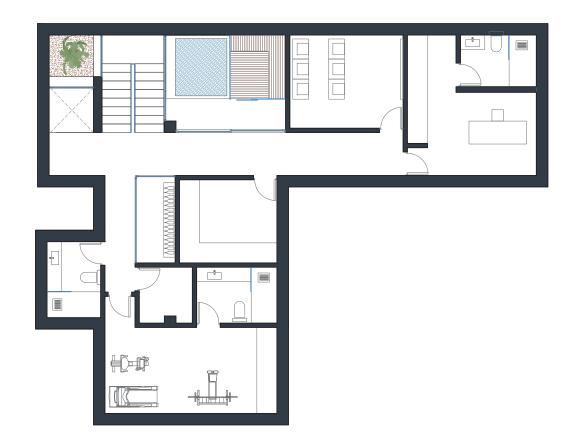

### **Basement Grand Family Villa (3 Floors)**

Total Built Area: 165 m<sup>2</sup>

### **Basement Grand Family Villa (4 Floors)**

Total Built Area: 165 m<sup>2</sup>

### **Basement Grand Family Villa Plus**

Total Built Area: 190 m<sup>2</sup>