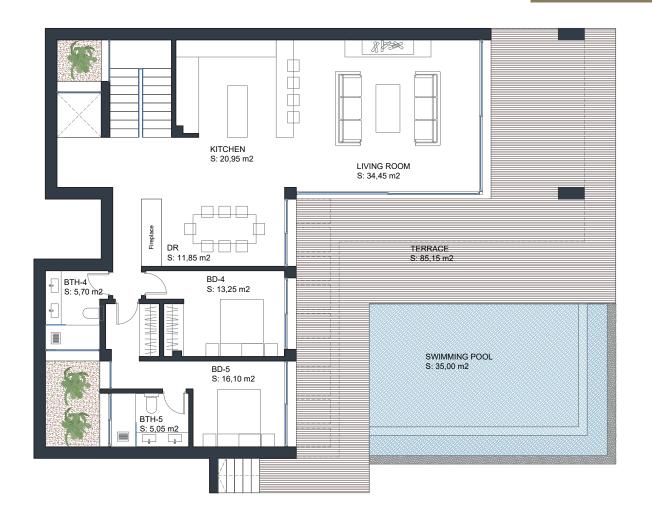

### **Ground Floor Grand Family Villa (3 Floors)**

Built Living Area: 145 m<sup>2</sup> Total Built Living Area: 277 m<sup>2</sup>

# **Ground Floor Grand Family Villa (4 Floors)**

Built Living Area: 145 m<sup>2</sup>

Total Built Living Area: 287 m<sup>2</sup>

# **Ground Floor Grand Family Villa Plus**

Built Living Area: 170 m<sup>2</sup>

Total Built Living Area: 304 m<sup>2</sup>