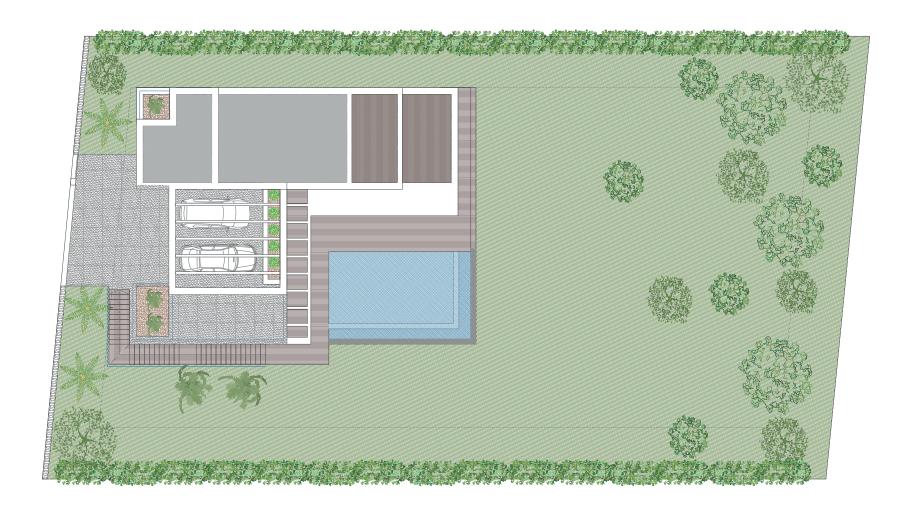

# **Masterplan Grand Family Villa (3 Floors)**

Built Living Area: 424 m<sup>2</sup>

Total Built Living Area: 694 m²

Terraces: 114 m<sup>2</sup>

### **Ground Floor Grand Family Villa (3 Floors)**

Built Living Area: 145 m<sup>2</sup> Total Built Living Area: 277 m<sup>2</sup>

### **First Floor Grand Family Villa (3 Floors)**

Built Living Area: 115 m<sup>2</sup> Total Built Living Area: 252 m<sup>2</sup>

### **Basement Grand Family Villa (3 Floors)**

Total Built Area: 165 m<sup>2</sup>