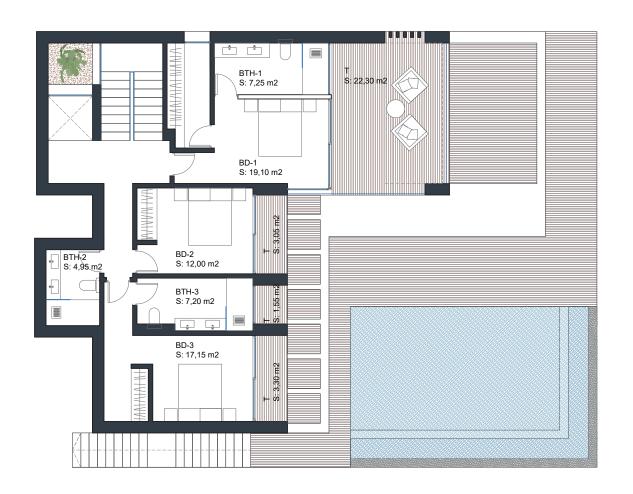

### **First Floor Grand Villa**

Built Living Area: 105 m<sup>2</sup>

Total Built Living Area: 255 m²