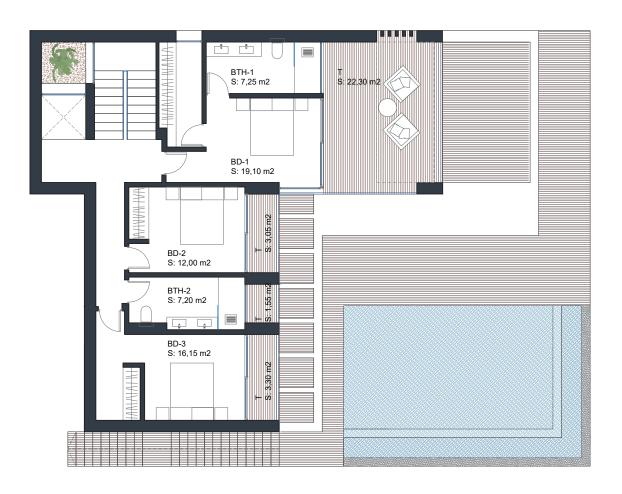

### **First Floor Grand Villa**

Built Living Area: 105 m<sup>2</sup>

Total Built Living Area: 255 m²