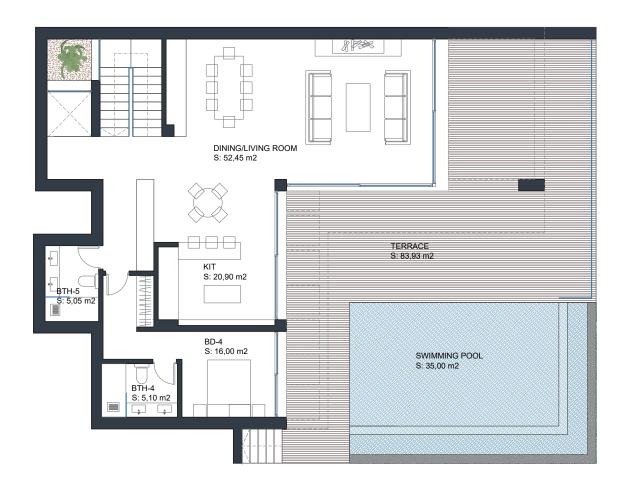

### **Ground Floor Grand Family Villa (3 Floors)**

Built Living Area: 145 m<sup>2</sup> Total Built Living Area: 277 m<sup>2</sup>

### **Basement Grand Family Villa (3 Floors)**

Total Built Area: 165 m<sup>2</sup>