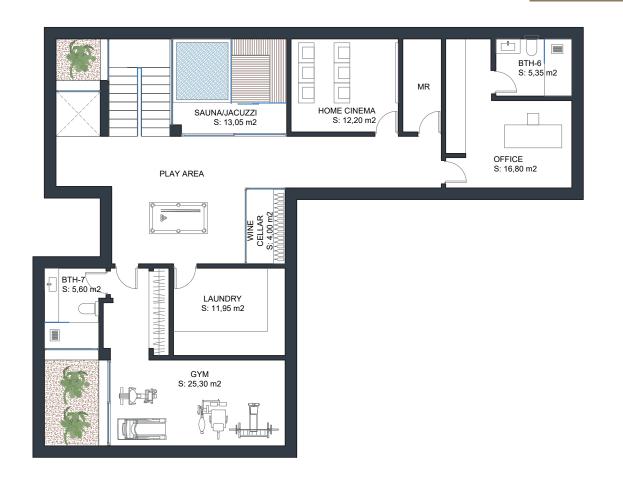

### **Basement Grand Family Villa (3 Floors)**

Total Built Area: 165 m<sup>2</sup>

### **Basement Grand Family Villa (4 Floors)**

Total Built Area: 165 m<sup>2</sup>

### **Basement Grand Family Villa Plus**

Total Built Area: 190 m<sup>2</sup>