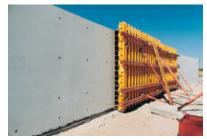

## FOUNDATION USING REINFORCED CONCRETE SLAB

SPECIAL FOUNDATIONS ARE NOT INCLUDED IN THE PRICE:

- PILE-DRIVING
- MICRO PILE DRIVING
- CORE WALLS
- CONCRETE FILLER
- SLOPE STABILIZATION

WATERPROOFING OF BASEMENT WALLS