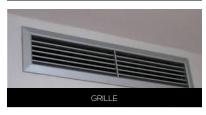

### **REFRIGERATION**

GROUNF FLOOR AND FIRST FLOOR REFRIGERATION BY COOLING CONVECTORS INSTALLED IN FALSE CEILING. 1 CONVECTOR PER FLOOR 1 FANCOIL

CIRCULATION THROUGH GRILLE.