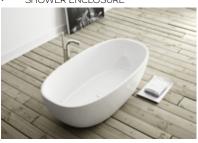

## COMPOSITION OF A BATH IN THE MAIN BEDROOM|2.500€ PVP

### INCLUDED:

- BATH
- BATHROOM FITTINGS