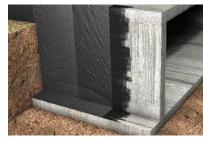

## FOUNDATION USING REINFORCED CONCRETE SLAB

SPECIAL FOUNDATIONS ARE NOT INCLUDED IN THE PRICE:

- PILE-DRIVING
- MICRO PILE DRIVING
- CORE WALLS
- CONCRETE FILLER
- SLOPE STABILIZATION

WATERPROOFING OF BASEMENT WALLS

ASPHALT PRIMING
ASPHALT LAYER
DRAINING LAYER WITH GEOTEXTILE