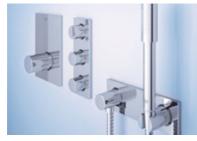

## COMPOSITION OF A SHOWER | 2.500€ PVP/BATHROOM IN THE GROUND FLOOR AND FIRSTFLOOR.

### INCLUDED:

- CONTROLLERS
- SHOWER HEAD (WALL MOUNT OR RAINSHOWER)
- DIGITAL SHOWER.
- SHOWER TRAY
- SHOWER ENCLOSURE