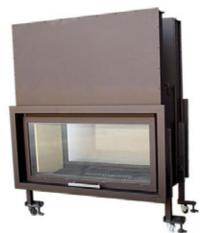

### FIREPLACE | 3.500€ PVP

1 FIREPLACE UP TO 3.500€ PVP PRICE (CHIMNEY TYOE TUNEL, FIREWOOD IN SIZE OF 1,20m)

### INCLUDED:

FIREPLACEALS

### NO INCLUDED:

- INSTALATION
- COATING OF GYPSUM BOARDS