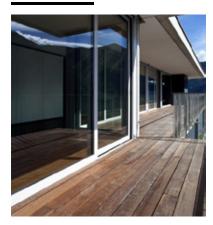

## WOODWORKING OF ALUMINIUM FACADE • CORTIZO

MATERIAL: ALUMINIUM Type: Heat Channel Breakage Brand: Cortizo

- FOLLOWING TYPES:
- SMALL SLIDING BALCONIES WITH 2 SLIDING TRACKS: COR 4500 RECESSED /NON-RECESSEDIN THE FLOOR.
- BALCONIES WITH 2 BIG SLIDING TRACKS: SLIDE SYSTEM COR 4500 RECESSED/NON RECESSED IN THE FLOOR (TO 300Kg/SHEET)
- SLIDING WINDOWS: COR4.200
- FIXED AND FOLDING WINDOWS:COR-60CE

## GLASSES OF WOODWORKS OF THE FACADE

- LAMINATED GLASS WITH AIR, MEASUREMENTS UP TO 2.50\*2.60m
- DENSITY ACCORDING TO CALCULATION
- LOW-EMISSIVITY GLASS