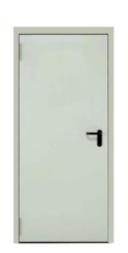

### FRONT DOOR. | 8.000€ PVP

### INCLUDED:

- SIDE WINDOWS
- SUPERIOR ENCLOSURE 2
   SIDESDEPENDING ON THE TYPE OF
   THE DOOR
- METALIC UPHOLSTERED PILARS
  (CHOOSING SIDE WINDOWS AND
  SUPERIOR ENCLOSURE)

SIDE DOORS| 1.700€ PVP

UP TO1 DOR FOR 1.700€ PVP/FIXED PRICES

## INTERIOR DOORS | 1.000€ • 1.300€ PVP/ UD.

- •FOLDING DOOR: UP TO 1.000€ PVP
- SLIDING DOOR: UP TO1.300€ PVP U/P

WARDROBES| 3.000€ PVP/ ROOM

NOT INCLUDED: BASEMENT WARDROBES