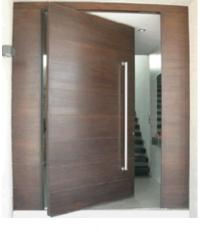

### FRONT DOOR. | 8.000€ PVP

### INCLUDED:

- SIDE WINDOWS
- SUPERIOR ENCLOSURE 2
   SIDESDEPENDING ON THE TYPE OF
   THE DOOR
- METALIC UPHOLSTERED PILARS
  (CHOOSING SIDE WINDOWS AND
  SUPERIOR ENCLOSURE)

SIDE DOORS| 1.700€ PVP

UP TO1 DOR FOR 1.700€ PVP/FIXED PRICES