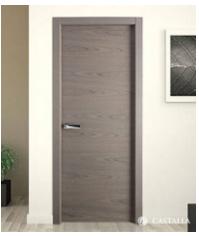

## INTERIOR DOORS | 1.000€ • 1.300€ PVP/ UD.

- •FOLDING DOOR: UP TO 1.000€ PVP
- SLIDING DOOR: UP TO1.300€ PVP U/P

WARDROBES| 3.000€ PVP/ ROOM

NOT INCLUDED: BASEMENT WARDROBES