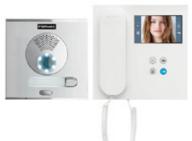

## TELECOMUNICATION DEVICES

INSTALATION OF TELECOMUNICATION DEVICES CONSIDERING REGULATIONS (ITC) ON ALL FLOORS.
VIDEOINTERCOM INSTALATION ON THE GROUND FLOOR.