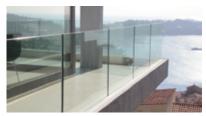

### HANDRAILSI 250€ PVP/mI

STAIRS HANDRAILS

TEMPLATE GLASS 6+6 mm WITH INOX BOLTS.WITH INCLINATIONS ON ONE OF THE SIDES.

## INTERIOE RAILS IN TERRACE ON THE FIRST FLOOR AND IN THE COURTYARD ON THE GROUND FLOOR.

INTERIOE RAILS IN TERRACE ON THE FIRST FLOOR AND IN THE COURTYARD ON THE GROUND FLOOR.

IN CASE OF CHANGE:

- UP TO 250€ PVP/ml INSTALLED IN STRAIGHT SECTIONS
- UP TO 350€ PVP/ml INSTALLED IN INCLINED STRETCHES.

NOT INCLUDED:
OUTDOOR RAILING ON THE GROUND FLOOR.