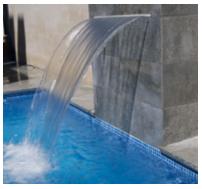

### POND UP TO 10m<sup>2</sup>

NUMBER OF PONDS: 1

MAXIMUM SURFACE OF THE POND: 10m<sup>2</sup>

INCLUDING FOLLOWING INSTALATIONS:

- WATERFALL WITH MEASURE FROM 60 CM WIDE.
- WATER RECIRCULATION SYSTE