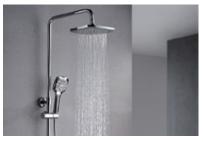

## COMPOSITION OF A SHOWER | 2.500€ PVP/BATHROOM IN THE GROUND FLOOR AND FIRSTFLOOR.

### INCLUDED:

- CONTROLLERS
- SHOWER HEAD (WALL MOUNT OR RAINSHOWER)
- DIGITAL SHOWER.
- SHOWER TRAY
- SHOWER ENCLOSURE