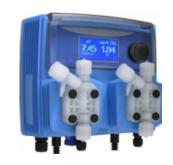

## CONTROLER EQUIPMENT - CHLORINE AND PH DISPENSER

INSTALATION OF EQUIPMENT - CHLORINE AND PH DISPENSER (SALT WATER CHLORINATION IS NOT INCLUDED)