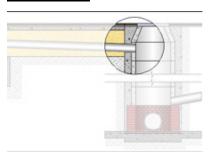

## ROOF AND FACADE ENCLOSURE

**TOP FLOOR COVERS** 

FORMATION OF SLOPES USING MORTAR.

WATERPROOFING USING BITUMINOUS ASPHALT.

THERMAL INSULATION ACCORDING TO ITS CALCULATION.

WEIGHT-BEARING PROTECTION MADE OF CRUSHED GREY GRAVEL

### COPING

COPING IN GENERAL ROOFING WITH WATERPROOFING PLASTER AND PAINTED.

COPING IN PARAPET WITH GLASS HANDRAIL, WITH WATERPROOFING PLASTER AND WHITE LIMESTONE WITH DRIPCAP.

WINDOWS WITH WATERPROOFING RAIN GUTTER INSTALATION AND WHITE LIMESTONE WITH DRIP CAP.