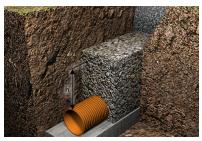

## DRAINAGE OF PERIMETER WALLS IN THE BASEMENT

DRAIN TUBE PERIMETRAL FAUNDATION DIAMETER IS 160MM

THE DRAIN TUBE COVER

DRAIN WATER EXPULSION BY PUMPING OR USING GRAVITY