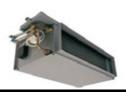

### **REFRIGERATION**

GROUNF FLOOR AND FIRST FLOOR REFRIGERATION BY COOLING CONVECTORS INSTALLED IN FALSE CEILING. 1 CONVECTOR PER FLOOR 1 FANCOIL

CIRCULATION THROUGH GRILLE.