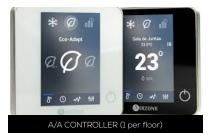

ING WITH LED SPOTLIGHTS

ELECTRICAL IGNITION BOARD WITH TIME CONTROLER IN TECHNICAL ROOM POND UP TO 10m²



## CONTROLER EQUIPMENT - CHLORINE AND PH DISPENSER

INSTALATION OF EQUIPMENT - CHLORINE AND PH DISPENSER (SALT WATER CHLORINATION IS NOT INCLUDED)



### POND UP TO 10m<sup>2</sup>

NUMBER OF PONDS: 1

MAXIMUM SURFACE OF THE POND: 10m<sup>2</sup>

INCLUDING FOLLOWING INSTALATIONS:

- WATERFALL WITH MEASURE FROM 60 CM WIDE.
- WATER RECIRCULATION SYSTE

### AIR - CONDITIONING



**RADIANT FLOOR** 

RADIANT FLOOR THROUGHOUT THE VILLA ON THE GROUND FLOOR, IN THE BASEMENT AND LAUNDRIES.



FAN COIL (PER FLOOR)



### **REFRIGERATION**

GROUNF FLOOR AND FIRST FLOOR REFRIGERATION BY COOLING CONVECTORS INSTALLED IN FALSE CEILING. 1 CONVECTOR PER FLOOR 1 FANCOIL

CIRCULATION THROUGH GRILLE.



### **CLIMATE CONTROL**

AIR ZONING IN ROOMS AND AIR-CONDITIONED BATHROOMS.





### PRODUCCIÓN DE AGUA CALIENTE SANITARIA

PRODUCTION OF HOT SANITARY WATER USING SOLAR COLECTORS WITH ELECTRICAL RESISTANCE.



## RADIANT FLOOR AND REFRIGERATION

PRODUCTION OF RADIANT FLOOR AND REFRIGERATION USING HEAT-PUMP EQUIPMENT



### ELECTRIC INST.



### LUTRON KEYPADS

### LIGHTING CONTROL

**LUTRON HOMEWORKS QS SYSTEM** 

LIGHTING CONTROL IN THE 2 MAIN ZONES OF THE VILLA

MAIN HALL

- 4 LITGHTING CIRCUITS.
- 1 KEYPADS FOR LIGHTING ZONES

MAIN BEDROOM

- 4 LIGHTING CIRCUITS.
- 2 KEYPADS FOR LIGHTING ZONES



### **ELECTRICITY**

ELECTRICITY INSTALATION FOLLOWING REGULATIONS (LOW VOLTAGE REGULATIONS). ON ALL FLOORS ELECTRICAL DEVICES NIESSEN ZENIT WHITE

### NIESSEN





# HOMEWORKS.QS

### SOUND