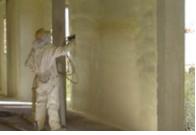

EXAMPLES OF FINISHES INCLUDED:

- STONE COMBINED WITH MORTAR OR WITH BONE GASKET.
- PORCELAIN GRES APPLIANCE WITH MORTAR AND ANCHORED WITH STAPLES.
- PLASTERED FACADE.

FACADE INSTALATION SYSTEM

BASE OF POLYURETHANE; THICKNESS 3-9 CM AND DENSITY 35KM/ m3 (FINAL MESUREMENTS AND DENSITY DEPENDS ON CALCULATION)