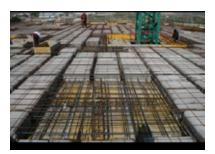

## FOUNDATION USING REINFORCED CONCRETE SLAB

SPECIAL FOUNDATIONS ARE NOT INCLUDED IN THE PRICE:

- PILE-DRIVING
- MICRO PILE DRIVING
- CORE WALLS
- CONCRETE FILLER
- SLOPE STABILIZATION

WATERPROOFING OF BASEMENT WALLS

### **STRUCTURE**

REINFORCED CONCRETE AND METAL PILL ARS

RETICULAR REINFORCEMENTS AND REINFORCED SOLID CONCRETE