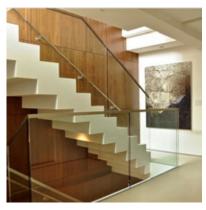

### INTERIOR STAIRCASE

STRINGBOARD IN THE CONCRETE WITH THE SHAPE OF "ZIG ZAG".

STAIRS TREADS MADE OF MARBLE-CERMIC- WOOD CONSIDERING THE TYPE OF FLOORING.

STAIRCASE RAILINGS MADE UP OF TEMPLATE GLASS 6+6mm WITH INOX BOLTS IN INCLINED SECTIONS.

GLASS HANDRAIL 8+8 IN ANCHORED PROFILE THAT MOVES SIDEWAYS, ON STRAIGHT SECTIONS