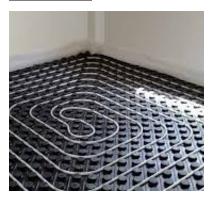

### AIR - CONDITIONING

**RADIANT FLOOR** 

RADIANT FLOOR THROUGHOUT THE VILLA ON THE GROUND FLOOR, IN THE BASEMENT AND LAUNDRIES.

FAN COIL (PER FLOOR)