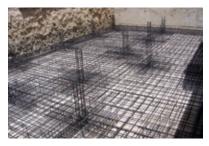

## FOUNDATION USING REINFORCED CONCRETE SLAB

SPECIAL FOUNDATIONS ARE NOT INCLUDED IN THE PRICE:

- PILE-DRIVING
- MICRO PILE DRIVING
- CORE WALLS
- CONCRETE FILLER
- SLOPE STABILIZATION

WATERPROOFING OF BASEMENT WALLS

### **STRUCTURE**

REINFORCED CONCRETE AND METAL PILL ARS

RETICULAR REINFORCEMENTS AND REINFORCED SOLID CONCRETE