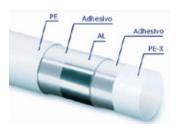

### WATER SUPPLY SYSTEMS

MULTILAYERED PIPING NEEDED FOR SUPPLY OF HOT, COLD WATER AND IT'S CIRCULATION.

SYSTEM OF HOT WATER

SYSTEM OF HOT WATER RECIRCULATION

AIR CIRCULATION SYSTEM CONTROLLED MECHANICAL VENTILATION