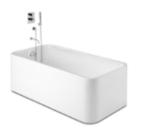

## COMPOSITION OF A BATH IN THE MAIN BEDROOM|2.500€ PVP

### INCLUDED:

- BATH
- BATHROOM FITTINGS