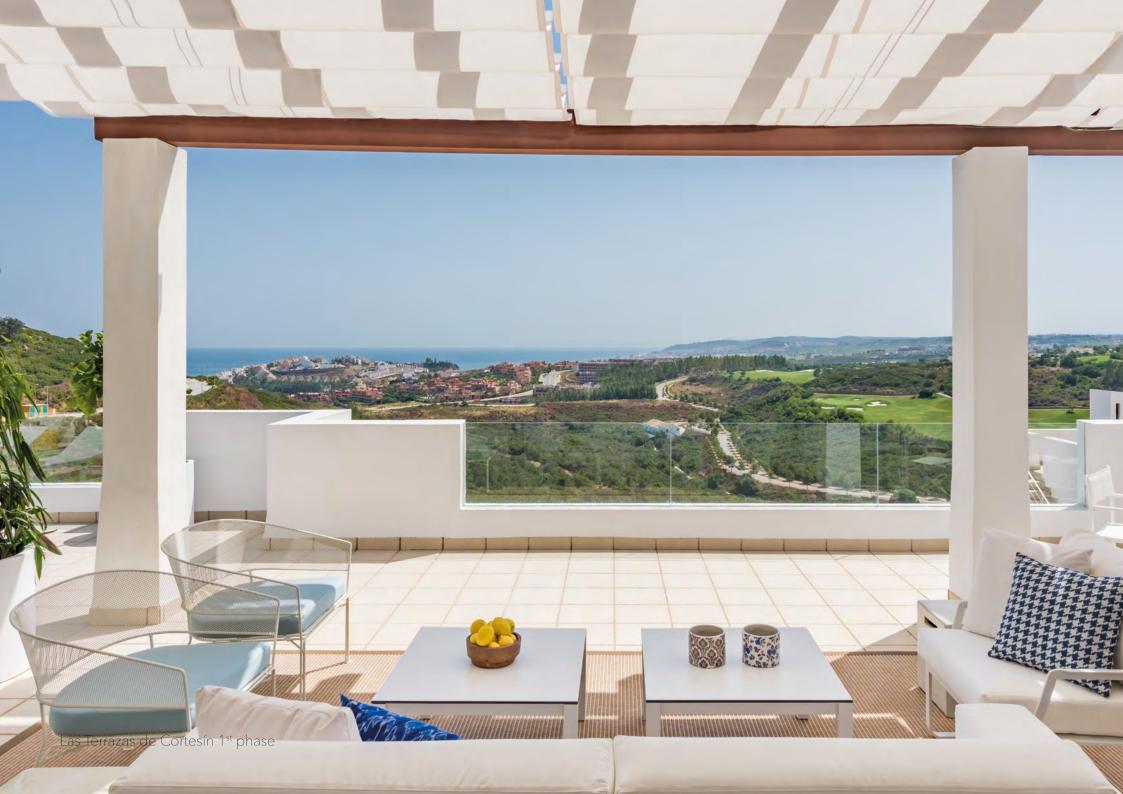

Thanks to its orographic position, on the slope of a gentle hill facing south, the views from the terraces and in general all the houses are spectacular, being one of the strengths of the residential. The uninterrupted views take in the landscape from the Sierra of Marbella to Gibraltar and the coast of Morocco. The 180° view of the Mediterranean is a privilege few can enjoy.

All the houses, have views to the sea and to the golf, and with orientation SOUTH and SOUTHEAST.

In Andalusia, on the Costa del Sol, life is lived outside.

In order to take advantage of the excellent climatic conditions, the terraces are an important part of the houses, large outdoor spaces with CRYSTAL RAILINGS so as not to detract from the immense feeling of the views.

Average terraces in the 2 bedrooms of 66 m<sup>2</sup>, in the 3 bedrooms of 75 m<sup>2</sup>, in the penthouses of 2 bedrooms terraces of 127 m<sup>2</sup> + solarium of 131 m<sup>2</sup> and in the penthouses of 3 bedrooms, terraces of  $132 \text{ m}^2$  + solarium of  $153 \text{ m}^2$ .

The buildings are really attractive on the outside. The architectural lines that make it so spectacular are prolonged in the houses, creating SPACIOUS AREAS, that take advantage of the excellent location to continue enjoying the views from the inside integrating the exterior as if a natural prolongation.