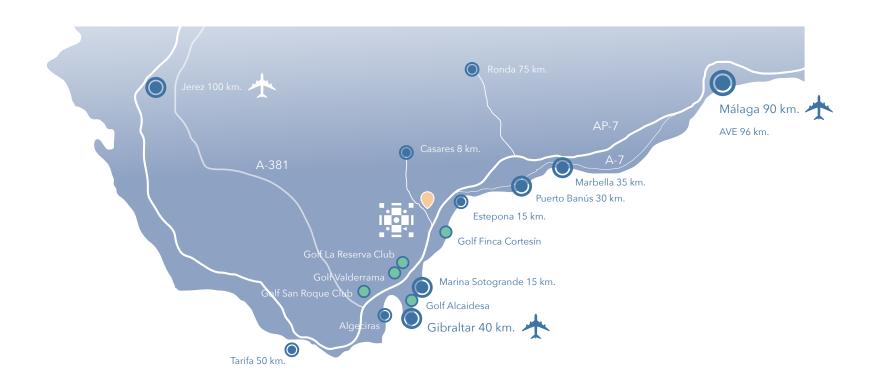

TERRAZAS DE CORTESÍN Seaviews

In addition to the FINCA CORTESIN Golf Course, its location in the area is unbeatable for all fans of the GOLF ELITE. Less than 20 minutes drive away are some of the best golf courses in the world, such as the famous ROYAL CLUB OF VALDERRAMA, HOME OF THE 1997 RYDER CUP or the recently refurbished LARESERVA CLUB in Sotogrande, as well as the golf course of ALCAIDESA, on the seashore.

The environment is characterized by the great diversity and quality of its offer, perfect to enjoy a full life, the southern and Mediterranean lifestyle, full of emotions, sensations and unforgettable experiences, stroll and enjoy the world-famous MARINA OF PUERTO BANÚS at only about 30 minutes, or the select MARINA OF SOTOGRANDE 10 minutes from Casares, only about 10 minutes famous for its international sailing or Polo competitions.

Ten minutes away from the "Costa del Sol Garden" as it is now known to a spectacular and renovated ESTEPONA and 10 minutes from CASARES, a typical Andalusian village of the interior all south of the Mediterranean, without a doubt, a place to enjoy life.

Thanks to its orographic position, on the slope of a gentle hill facing south, the views from the terraces and in general all the houses are spectacular, being one of the strengths of the residential. The uninterrupted views take in the landscape from the Sierra of Marbella to Gibraltar and the coast of Morocco. The 180° view of the Mediterranean is a privilege few can enjoy.