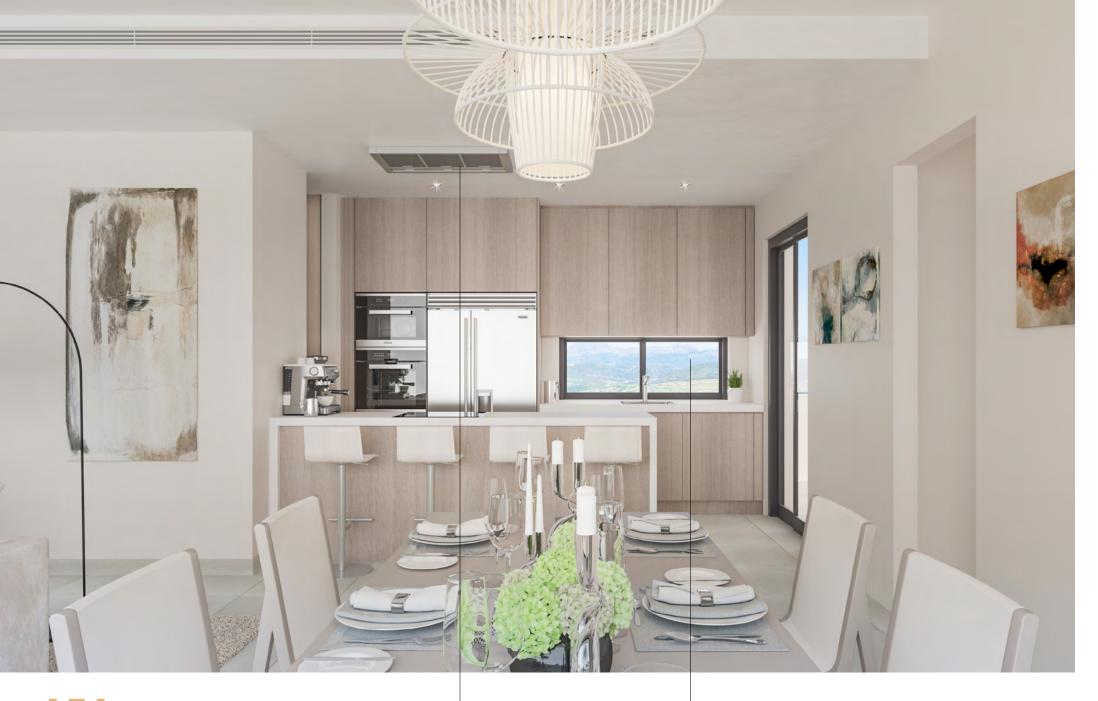

Large dining rooms with integrated kitchens, fully EQUIPPED WITH SIEMENS appliances (or similar), with furniture and hood flush to ceiling and american fridge in the penthouses, two terraces and, overlooking the Sierra de Casares and Estepona. The main bedrooms with bathrooms en suite, dressing rooms, wardrobes with lighting with LED strips and terrace. Bathrooms with rain shower, suspended toilet, hidden cistern and whirlpool in the penthouses and townhouses.