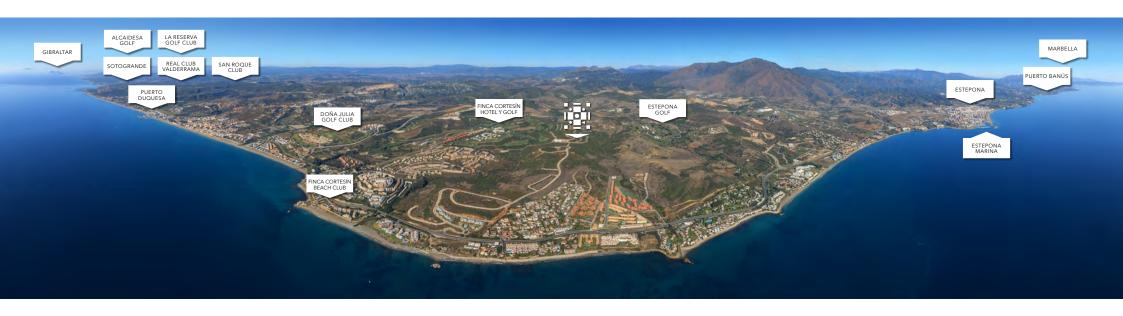

TERRAZAS DE CORTESÍN Seaviews

In addition to the FINCA CORTESIN Golf Course, its location in the area is unbeatable for all fans of the GOLF ELITE. Less than 20 minutes drive away are some of the best golf courses in the world, such as the famous ROYAL CLUB OF VALDERRAMA, HOME OF THE 1997 RYDER CUP or the recently refurbished LARESERVA CLUB in Sotogrande, as well as the golf course of ALCAIDESA, on the seashore.

The environment is characterized by the great diversity and quality of its offer, perfect to enjoy a full life, the southern and Mediterranean lifestyle, full of emotions, sensations and unforgettable experiences, stroll and enjoy the world-famous MARINA OF PUERTO BANÚS at only about 30 minutes, or the select MARINA OF SOTOGRANDE 10 minutes from Casares, only about 10 minutes famous for its international sailing or Polo competitions.

Ten minutes away from the "Costa del Sol Garden" as it is now known to a spectacular and renovated ESTEPONA and 10 minutes from CASARES, a typical Andalusian village of the interior all south of the Mediterranean, without a doubt, a place to enjoy life.