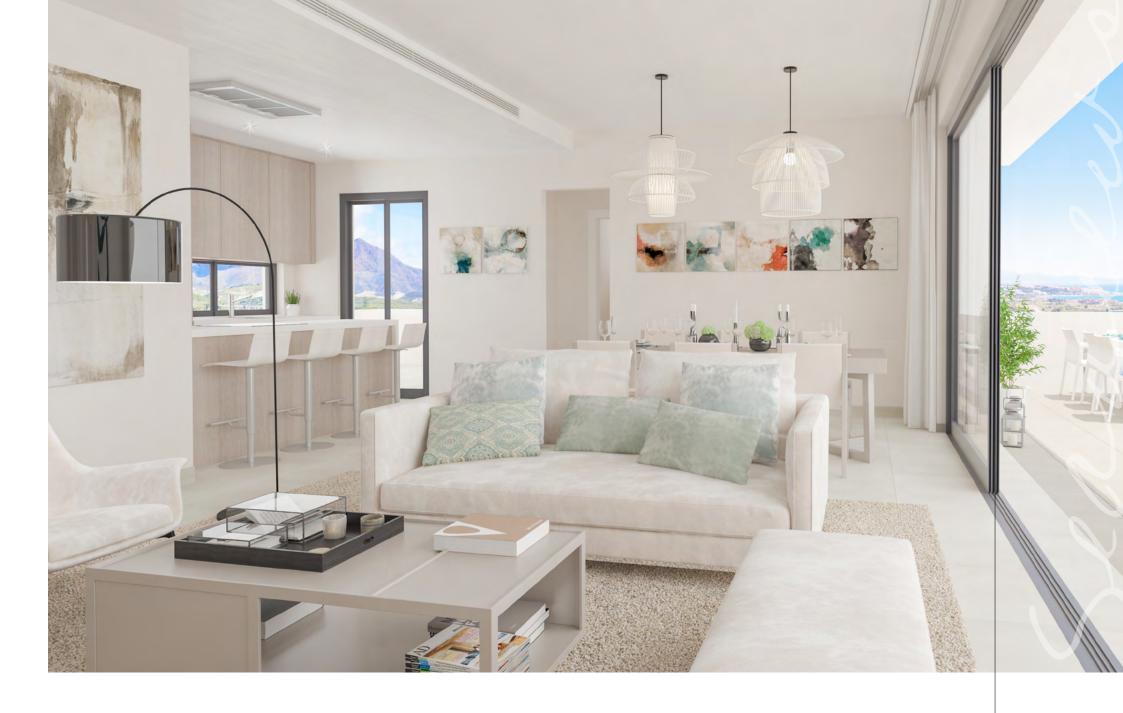

The buildings are really attractive on the outside. The architectural lines that make it so spectacular are prolonged in the houses, creating SPACIOUS AREAS, that take advantage of the excellent location to continue enjoying the views from the inside integrating the exterior as if a natural prolongation.

Also the interiors are really bright and spacious, with average built area in the 2 bedroom apartments of  $118 \text{ m}^2$ , in the 3 bedrooms of  $151 \text{ m}^2$ , in the penthouse of 2 bedrooms  $130 \text{ m}^2$ , in the penthouse of 3 bedrooms  $154 \text{ m}^2$  and in the townhouses,  $184.5 \text{ m}^2$ .