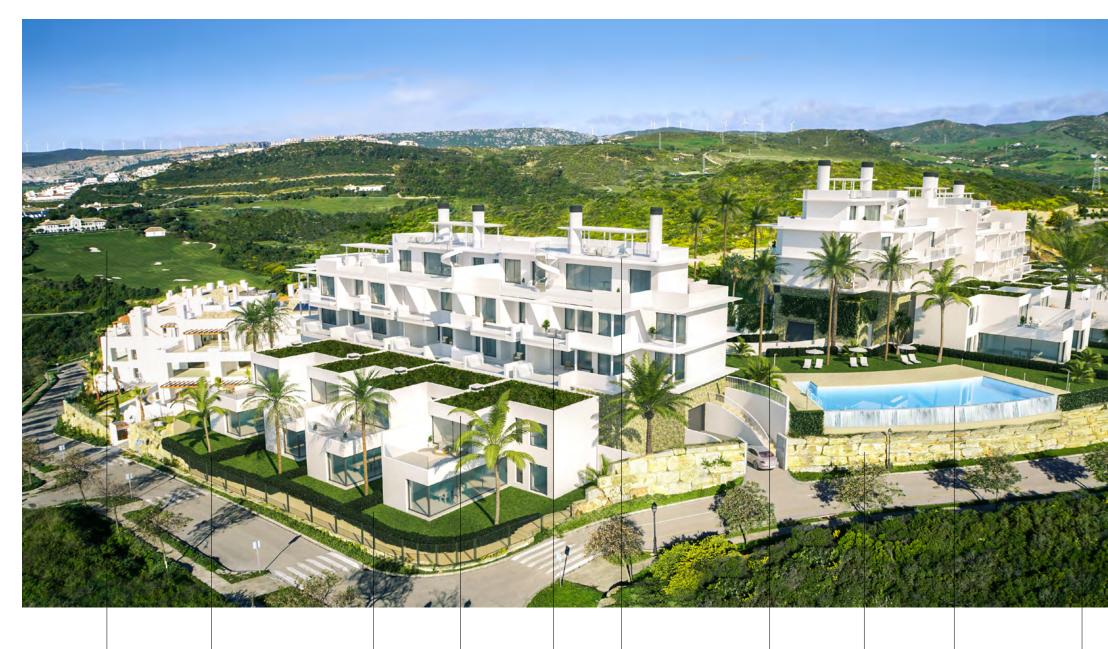

The result is a set of high-level housing, divided into 3 blocks of only 44 dwellings in total. In Block A 16 units, in B 14 units and in Block C 14 units.

As for the type of housing, 18 apartments with 2 bedroom, 8 apartments with 3 bedrooms, 3 penthouses with 2 bedrooms and 3 penthouses with 3 bedrooms.

As a new type of housing combining what could be an penthouse and a townhouse, we offer the so-called townhouses category with 12 units, bringing together in these homes all the best of an penthouse and all the best of a townhouse with its spacious private gardens.