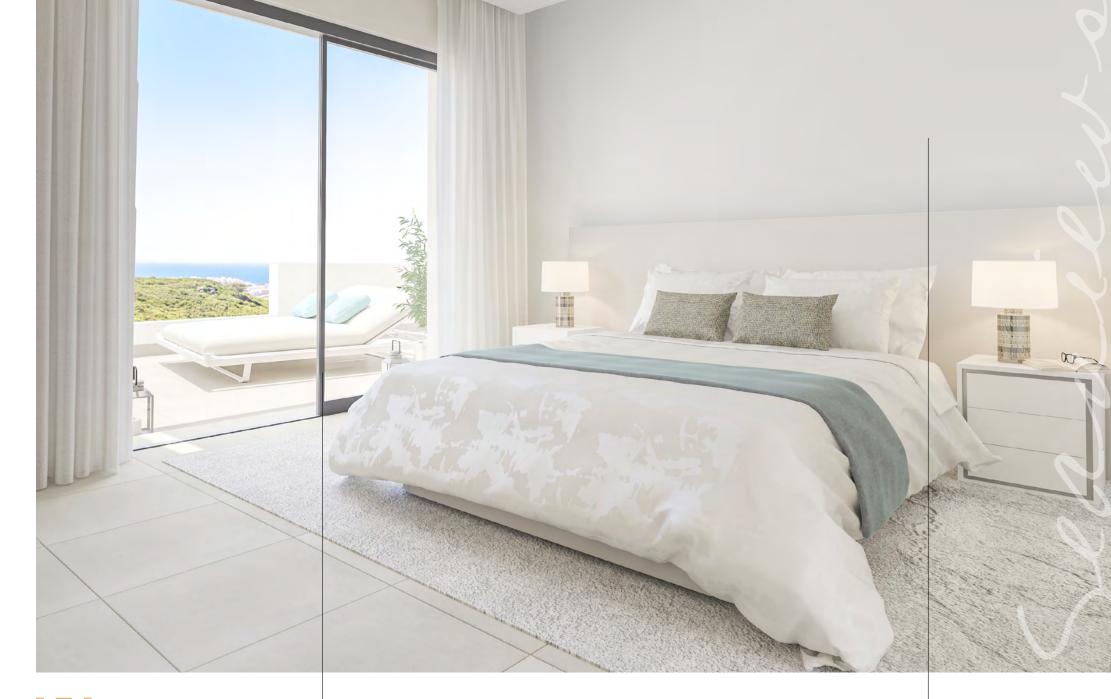

Thanks to its orographic position, on the slope of a gentle hill facing south, the views from the terraces and in general all the houses are spectacular, being one of the strengths of the residential. The uninterrupted views take in the landscape from the Sierra of Marbella to Gibraltar and the coast of Morocco. The 180° view of the Mediterranean is a privilege few can enjoy.

All the houses, have views to the sea and to the golf, and with orientation SOUTH and SOUTHEAST.

In Andalusia, on the Costa del Sol, life is lived outside.

In order to take advantage of the excellent climatic conditions, the terraces are an important part of the houses, large outdoor spaces with CRYSTAL RAILINGS so as not to detract from the immense feeling of the views.

Large dining rooms with integrated kitchens, fully EQUIPPED WITH SIEMENS appliances (or similar), with furniture and hood flush to ceiling and american fridge in the penthouses, two terraces and, overlooking the Sierra de Casares and Estepona. The main bedrooms with bathrooms en suite, dressing rooms, wardrobes with lighting with LED strips and terrace. Bathrooms with rain shower, suspended toilet, hidden cistern and whirlpool in the penthouses and townhouses.