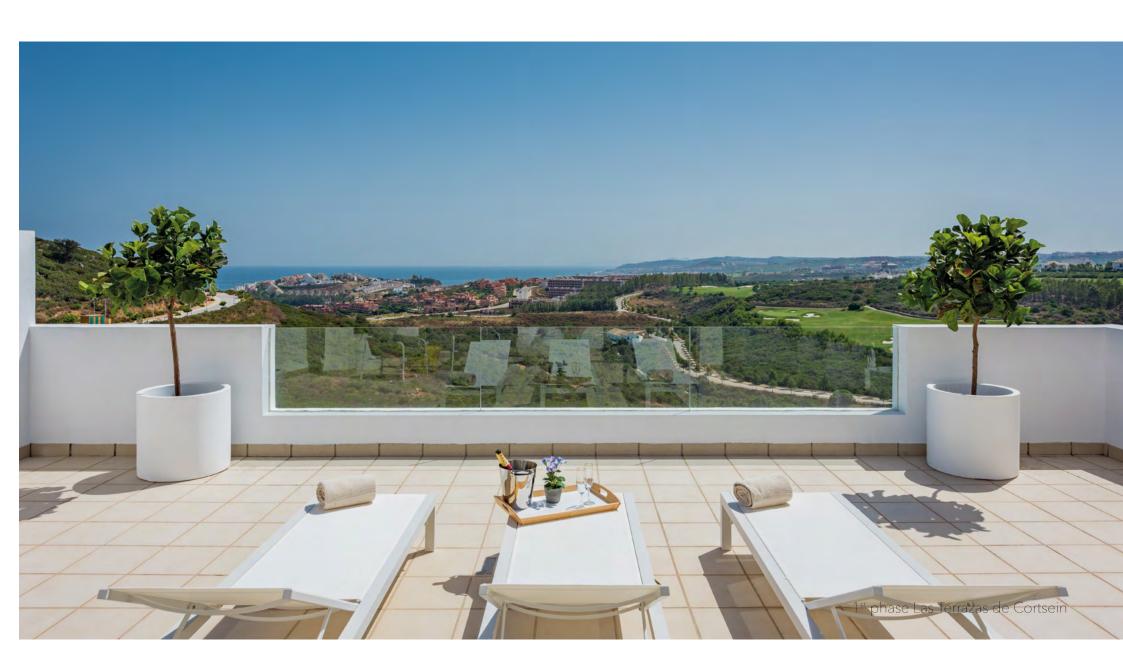

Thanks to its orographic position, on the slope of a gentle hill facing south, the views from the terraces and in general all the houses are spectacular, being one of the strengths of the residential. The uninterrupted views take in the landscape from the Sierra of Marbella to Gibraltar and the coast of Morocco. The 180° view of the Mediterranean is a privilege few can enjoy.

All the houses, have views to the sea and to the golf, and with orientation SOUTH and SOUTHEAST.

In Andalusia, on the Costa del Sol, life is lived outside.

In order to take advantage of the excellent climatic conditions, the terraces are an important part of the houses, large outdoor spaces with CRYSTAL RAILINGS so as not to detract from the immense feeling of the views.

Average terraces in the 2 bedrooms of 66 m<sup>2</sup>, in the 3 bedrooms of 75 m<sup>2</sup>, in the penthouses of 2 bedrooms terraces of 127 m<sup>2</sup> + solarium of 131 m<sup>2</sup> and in the penthouses of 3 bedrooms, terraces of  $132 \text{ m}^2$  + solarium of  $153 \text{ m}^2$ .