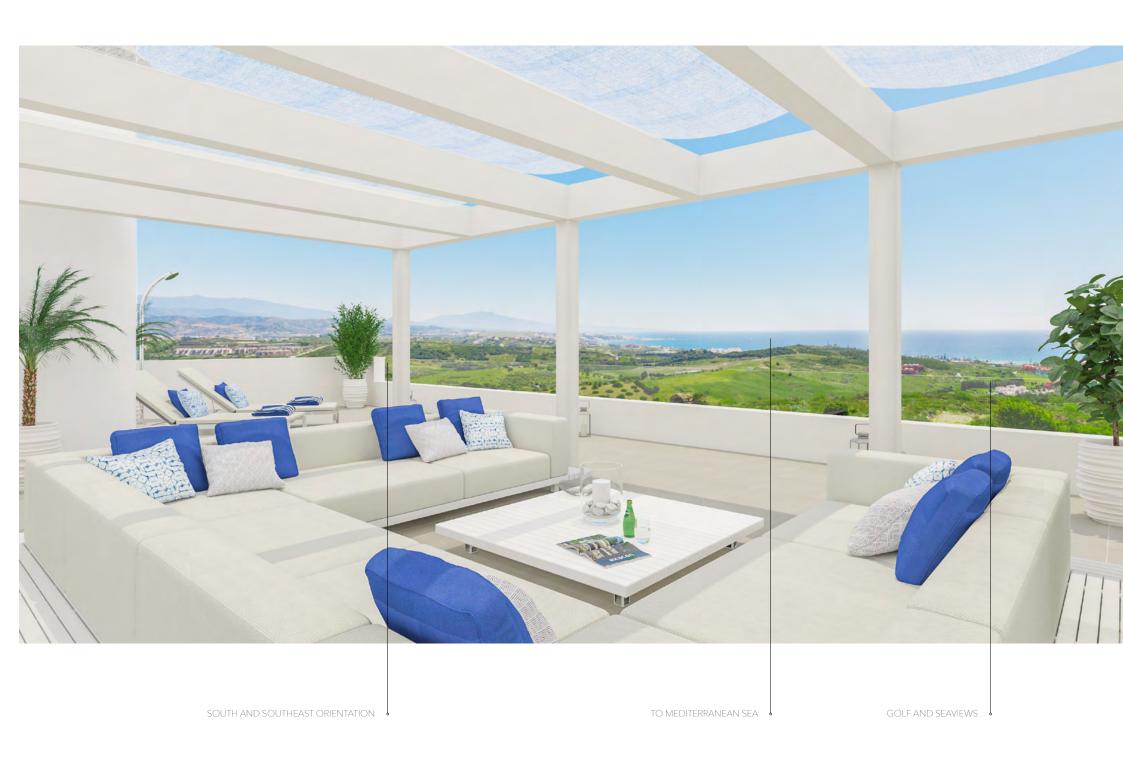

All the houses, have views to the sea and to the golf, and with orientation SOUTH and SOUTHEAST.

In Andalusia, on the Costa del Sol, life is lived outside.

In order to take advantage of the excellent climatic conditions, the terraces are an important part of the houses, large outdoor spaces with CRYSTAL RAILINGS so as not to detract from the immense feeling of the views.