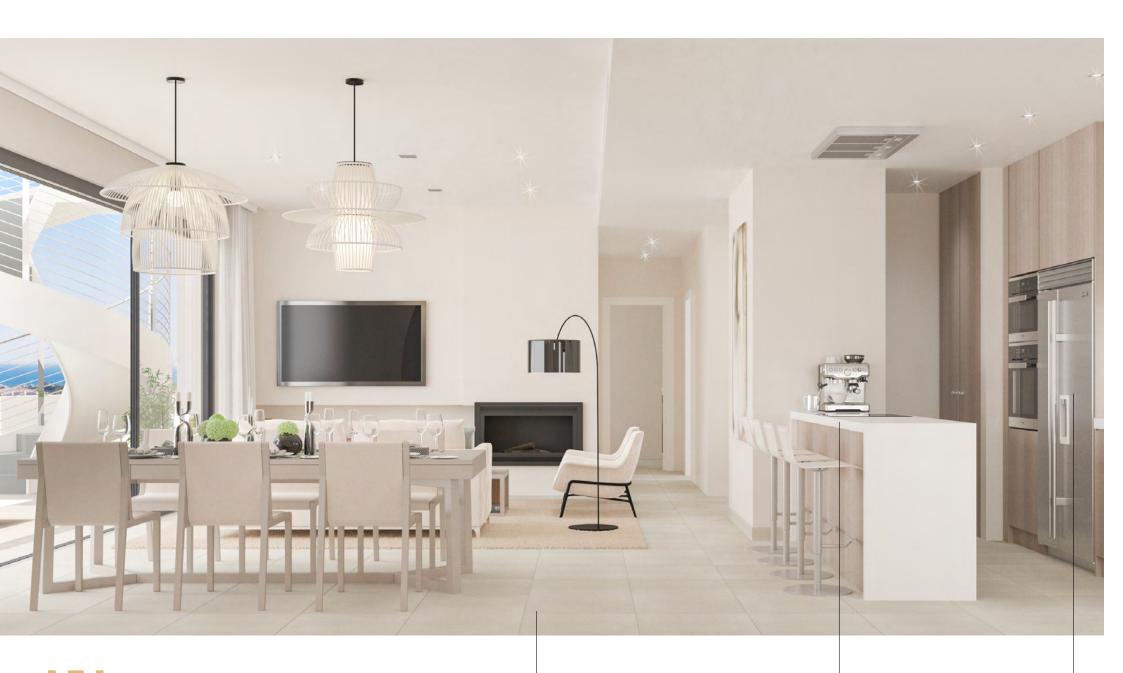

Also the interiors are really bright and spacious, with average built area in the 2 bedroom apartments of  $118 \text{ m}^2$ , in the 3 bedrooms of  $151 \text{ m}^2$ , in the penthouse of 2 bedrooms  $130 \text{ m}^2$ , in the penthouse of 3 bedrooms  $154 \text{ m}^2$  and in the townhouses,  $184.5 \text{ m}^2$ .

Large dining rooms with integrated kitchens, fully EQUIPPED WITH SIEMENS appliances (or similar), with furniture and hood flush to ceiling and american fridge in the penthouses, two terraces and, overlooking the Sierra de Casares and Estepona. The main bedrooms with bathrooms en suite, dressing rooms, wardrobes with lighting with LED strips and terrace. Bathrooms with rain shower, suspended toilet, hidden cistern and whirlpool in the penthouses and townhouses.