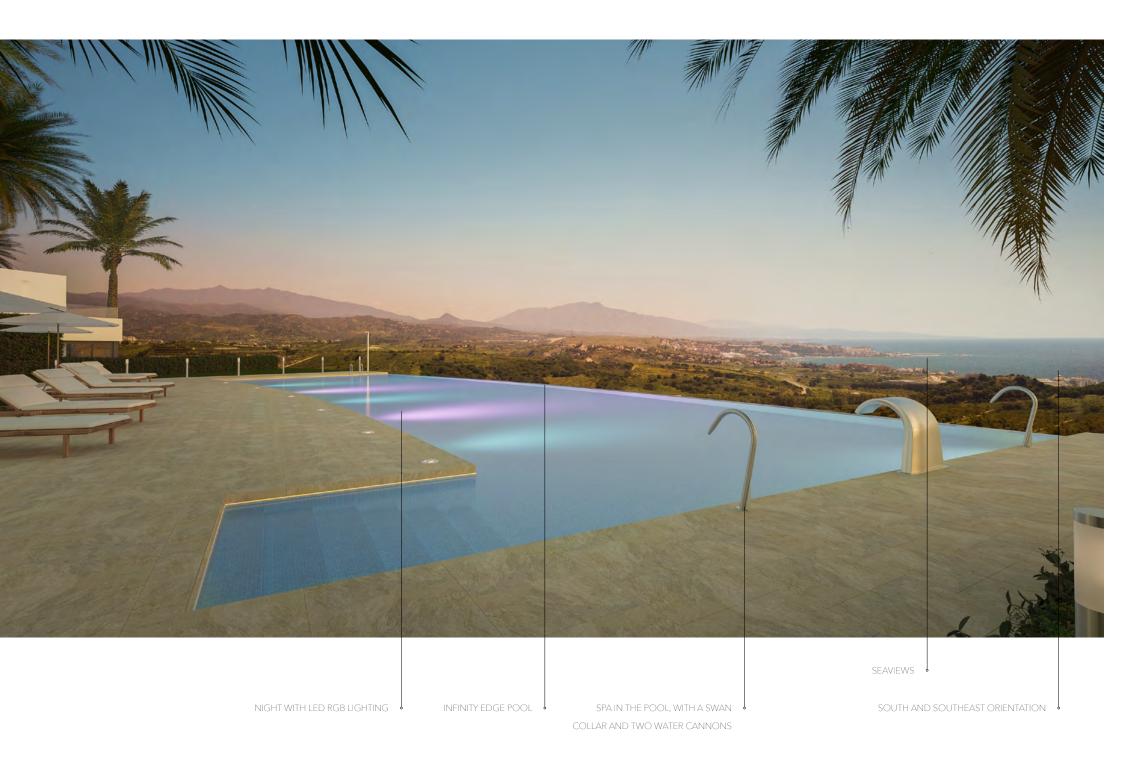

GOLF AND SEAVIEWS PRIVATE GARDENS SOUTH AND SOUTHEAST TOWNHOUSES LARGE TERRACES SOLARIUMS GARDENS GARD

The common areas can be developed fulfilling the best expectations of the users.

- The residential has an infinity pool with garden area in its surroundings.
  Spectacular views to the sea and golf.
- Zona Spa in the pool, with a Swan Collar and two Water Cannons.
- Saline chlorination infinity pool.
- Spectacular scheduled scenes in the pool at dusk and night with LED RGB lighting that will allow you to enjoy stage alongside the absolutely unique views.

Enjoy the unbeatable sea views from your jacuzzi in the solarium or your private pool (optional both in penthouses, in townhouses and ground floor apartments) or in the spectacular common swimming pool type "Infinity" with a water slide of 197 m² and relax in its SPA area (Swan Collar and 2 Water Cannons) contemplating the different scenarios created by the amazing RGB LED LIGHTING at dusk, a whole show.