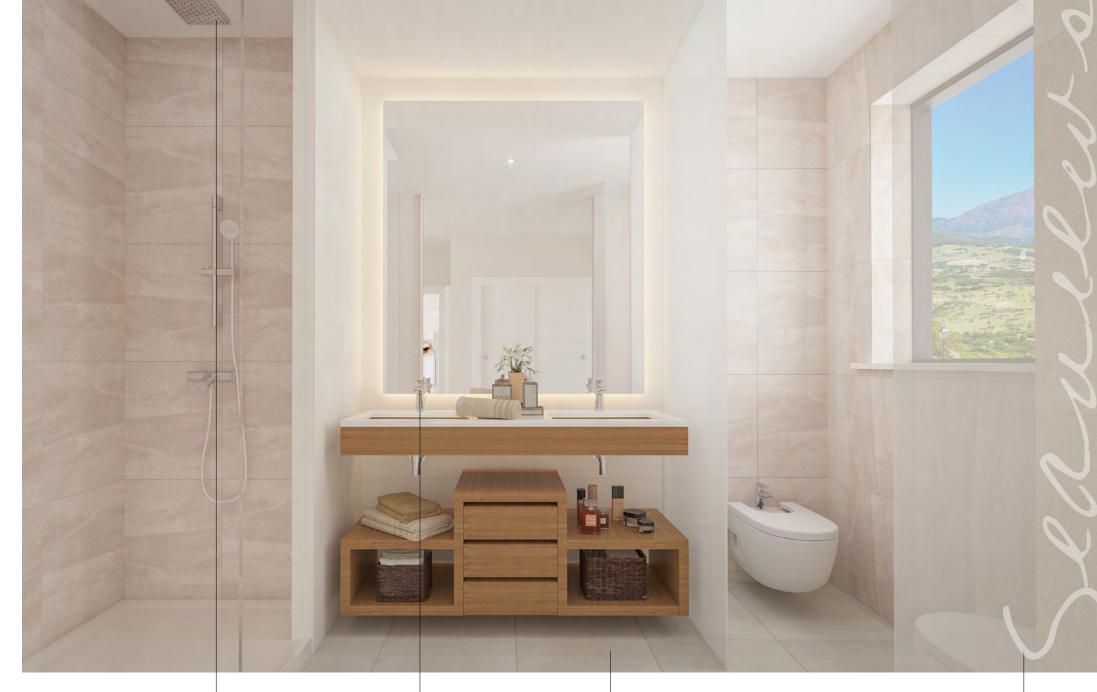

Large dining rooms with integrated kitchens, fully EQUIPPED WITH SIEMENS appliances (or similar), with furniture and hood flush to ceiling and american fridge in the penthouses, two terraces and, overlooking the Sierra de Casares and Estepona. The main bedrooms with bathrooms en suite, dressing rooms, wardrobes with lighting with LED strips and terrace. Bathrooms with rain shower, suspended toilet, hidden cistern and whirlpool in the penthouses and townhouses.