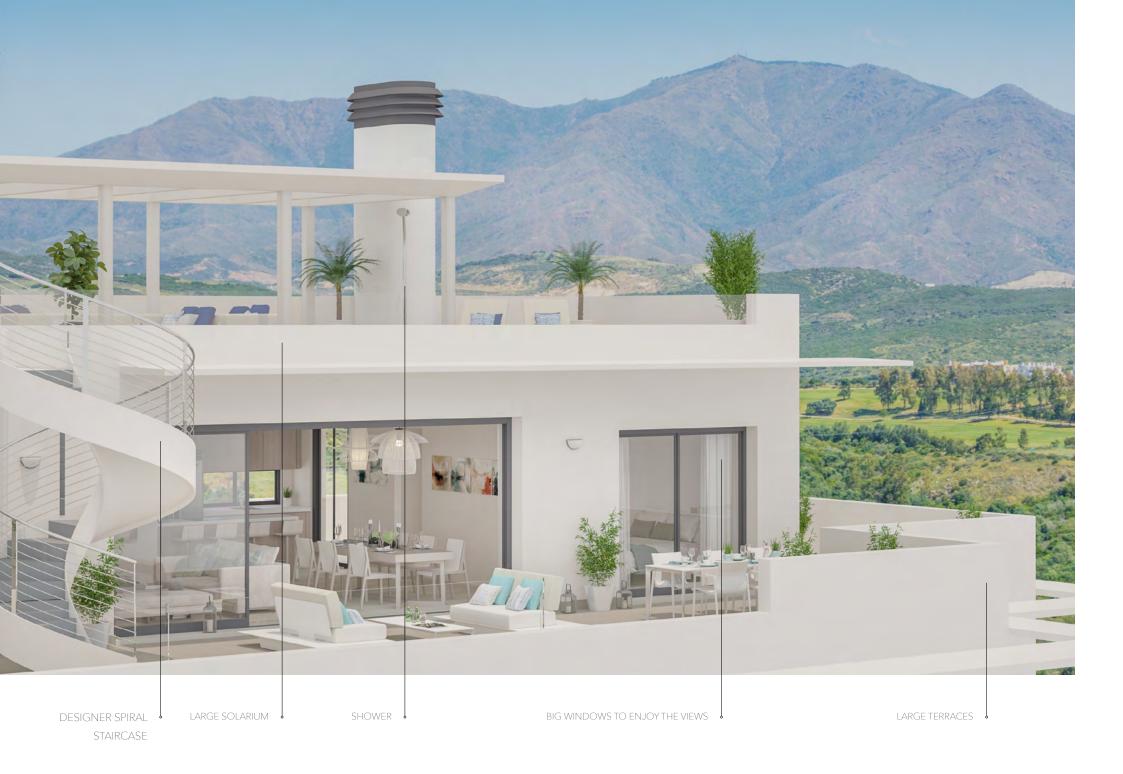

Average terraces in the 2 bedrooms of 66 m<sup>2</sup>, in the 3 bedrooms of 75 m<sup>2</sup>, in the penthouses of 2 bedrooms terraces of 127 m<sup>2</sup> + solarium of 131 m<sup>2</sup> and in the penthouses of 3 bedrooms, terraces of  $132 \text{ m}^2$  + solarium of  $153 \text{ m}^2$ .

The ground floor gardens with average surfaces of  $53 \text{ m}^2$ .

And in the townhouses terraces of  $60 \text{ m}^2$  and gardens of  $120 \text{ m}^2$  of average.

The outdoor spaces, with the large areas of the terraces, the solariums and the gardens, will be the ideal place for the enjoyment and the celebration of the day to day life.

The buildings are really attractive on the outside. The architectural lines that make it so spectacular are prolonged in the houses, creating SPACIOUS AREAS, that take advantage of the excellent location to continue enjoying the views from the inside integrating the exterior as if a natural prolongation.