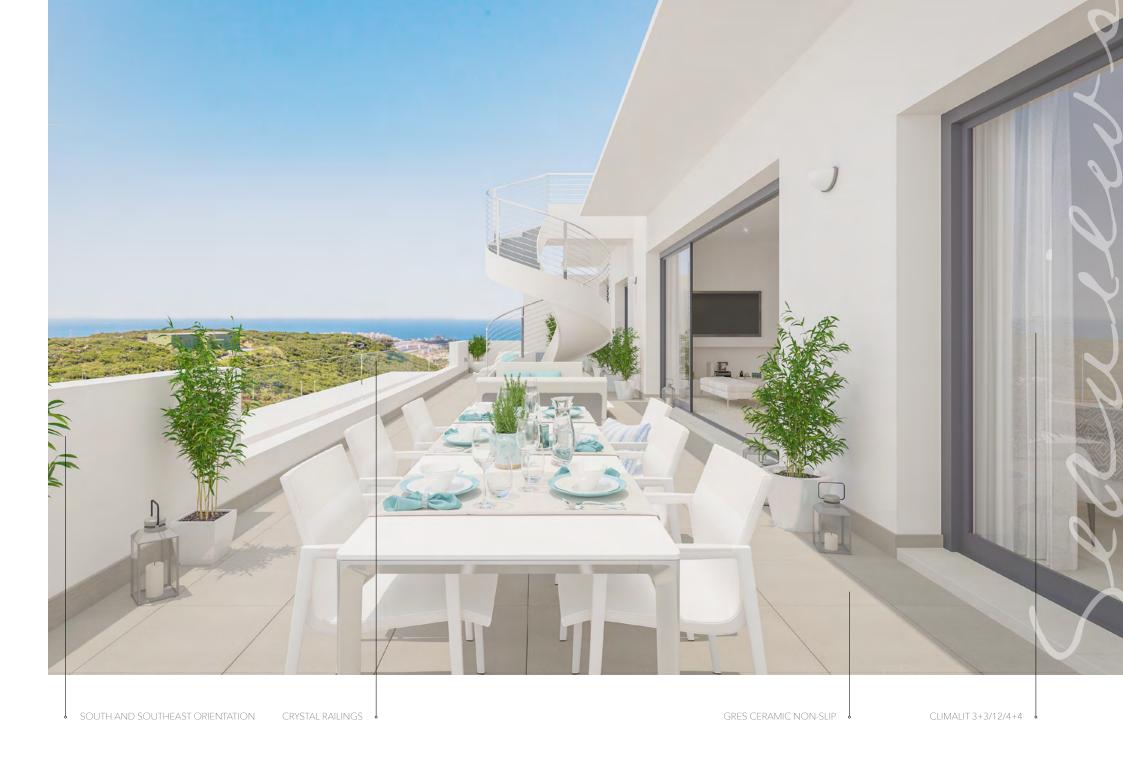

Thanks to its orographic position, on the slope of a gentle hill facing south, the views from the terraces and in general all the houses are spectacular, being one of the strengths of the residential. The uninterrupted views take in the landscape from the Sierra of Marbella to Gibraltar and the coast of Morocco. The 180° view of the Mediterranean is a privilege few can enjoy.

All the houses, have views to the sea and to the golf, and with orientation SOUTH and SOUTHEAST.

In Andalusia, on the Costa del Sol, life is lived outside.

In order to take advantage of the excellent climatic conditions, the terraces are an important part of the houses, large outdoor spaces with CRYSTAL RAILINGS so as not to detract from the immense feeling of the views.

Average terraces in the 2 bedrooms of 66 m<sup>2</sup>, in the 3 bedrooms of 75 m<sup>2</sup>, in the penthouses of 2 bedrooms terraces of 127 m<sup>2</sup> + solarium of 131 m<sup>2</sup> and in the penthouses of 3 bedrooms, terraces of  $132 \text{ m}^2$  + solarium of  $153 \text{ m}^2$ .