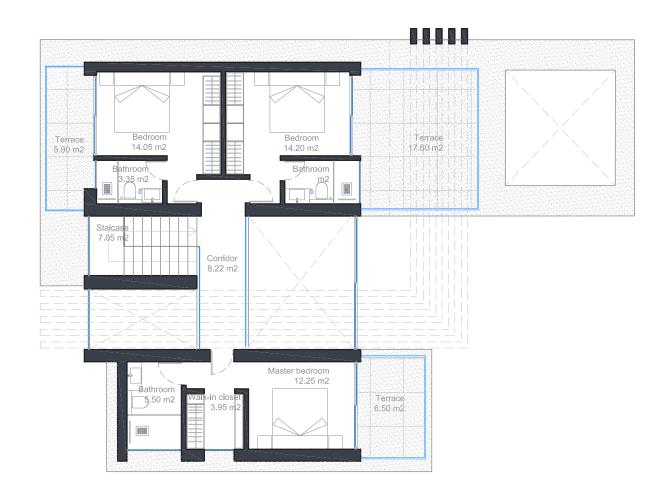

Swimming Pool: 60 m<sup>2</sup>

**Ground Floor Villa Type A** 

Built Living Area: 138 m<sup>2</sup> Covered Terraces: 48 m<sup>2</sup> First Floor Villa Type A

Built Living Area: 144 m<sup>2</sup>