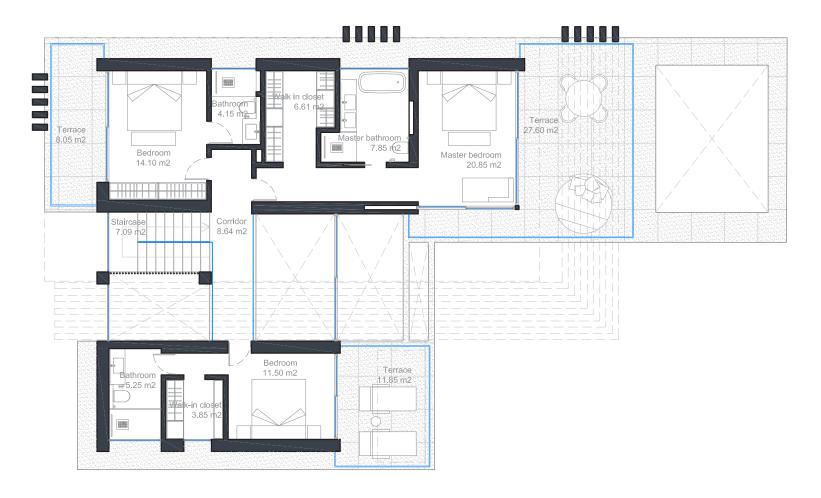

Swimming Pool: 60 m<sup>2</sup>

**Ground Floor Villa Type A** 

Built Living Area: 138 m<sup>2</sup> Covered Terraces: 48 m<sup>2</sup> First Floor Villa Type A

Built Living Area: 144 m<sup>2</sup>