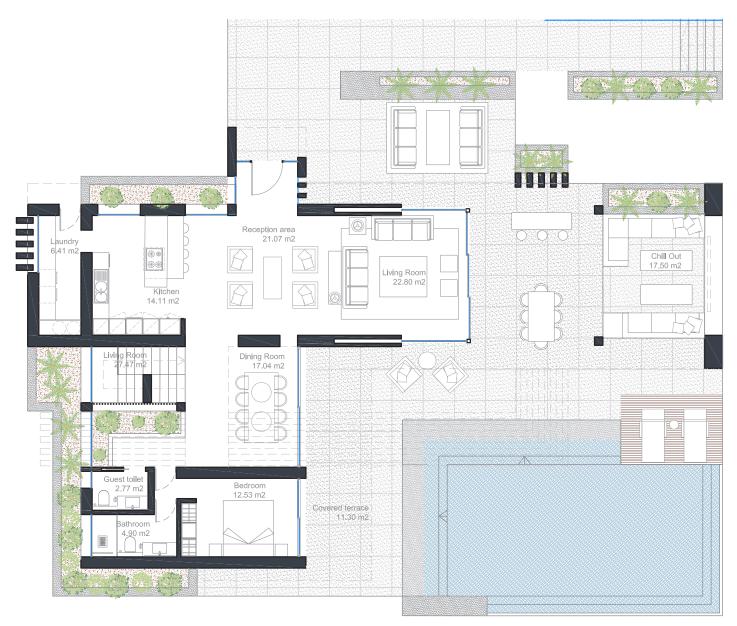

Swimming Pool: 60 m<sup>2</sup>

**Ground Floor Villa Type A** 

Built Living Area: 138 m<sup>2</sup> Covered Terraces: 48 m<sup>2</sup> First Floor Villa Type A

Built Living Area: 144 m<sup>2</sup>