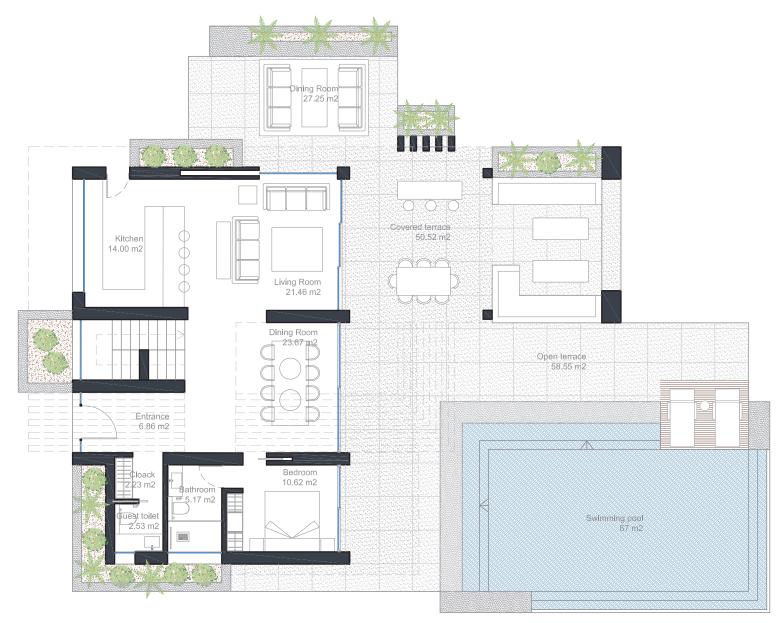

Swimming Pool: 60 m<sup>2</sup>

**Ground Floor Villa Type A** 

Built Living Area: 138 m<sup>2</sup> Covered Terraces: 48 m<sup>2</sup> First Floor Villa Type A

Built Living Area: 144 m<sup>2</sup>