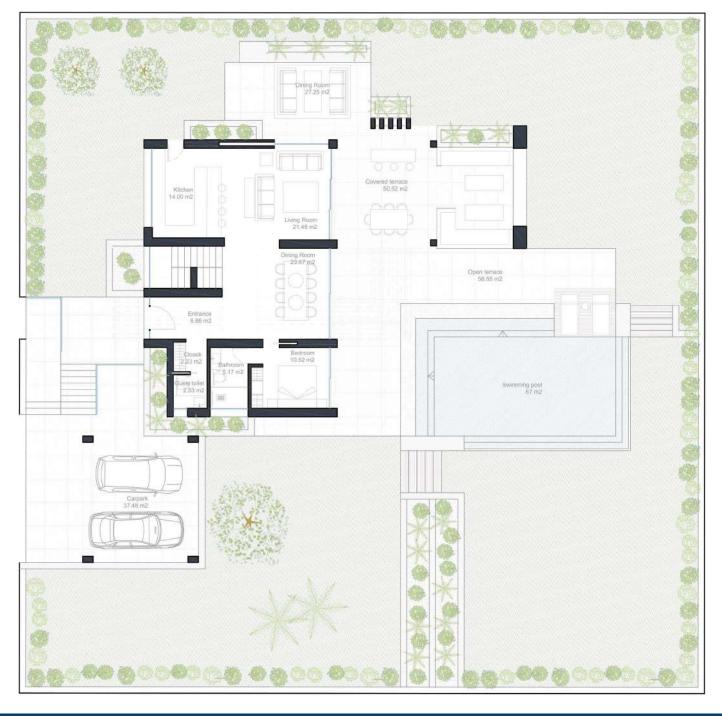

Extensive and flat garden with Panoramic Sea Views 400-510 m<sup>2</sup>

Masterplan Villa Type A

Built Living Area: 147 m<sup>2</sup> Covered Terraces: 91 m<sup>2</sup>

Uncovered Terraces: 127 m<sup>2</sup>

Swimming Pool: 60 m<sup>2</sup>

**Ground Floor Villa Type A** 

Built Living Area: 138 m<sup>2</sup> Covered Terraces: 48 m<sup>2</sup> First Floor Villa Type A

Built Living Area: 144 m<sup>2</sup>