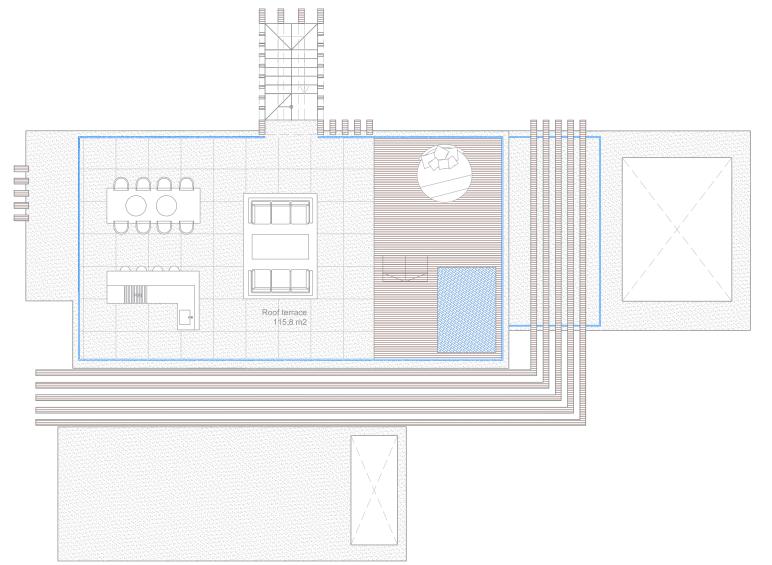

# **Roof Terrace Villa Type A**

Including: Exterior access staircase 38.700 €

### **Extras**

Glass balustrade.... 17.150€

Jacuzzi...... 18.500 €

Including: Wooden deck in two levels

BBQ with bar and sink..... 9.500 €

Extensive and flat garden with Panoramic Sea Views 450-630 m<sup>2</sup>