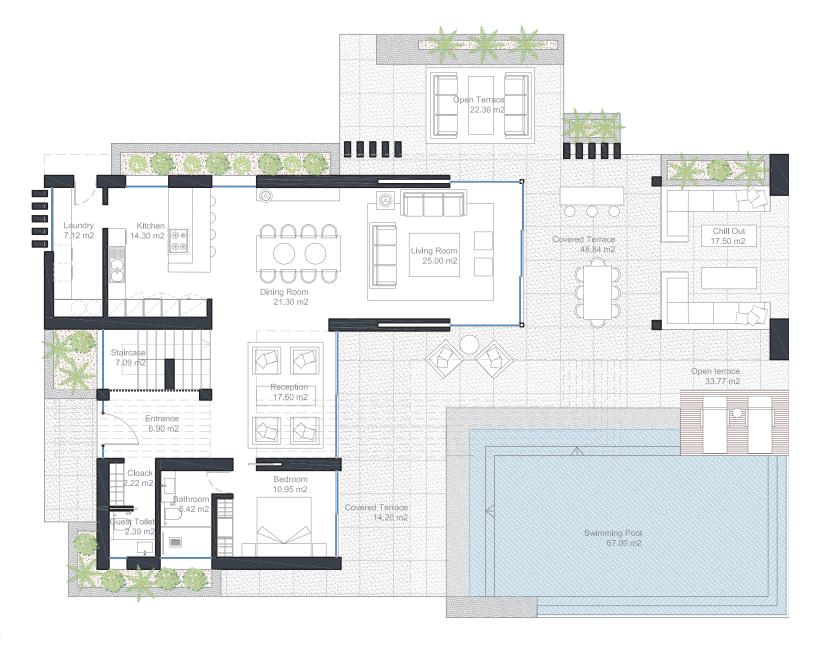

Swimming Pool: 60 m<sup>2</sup>

**Ground Floor Villa Type A** 

Built Living Area: 138 m<sup>2</sup> Covered Terraces: 48 m<sup>2</sup> First Floor Villa Type A

Built Living Area: 144 m<sup>2</sup>