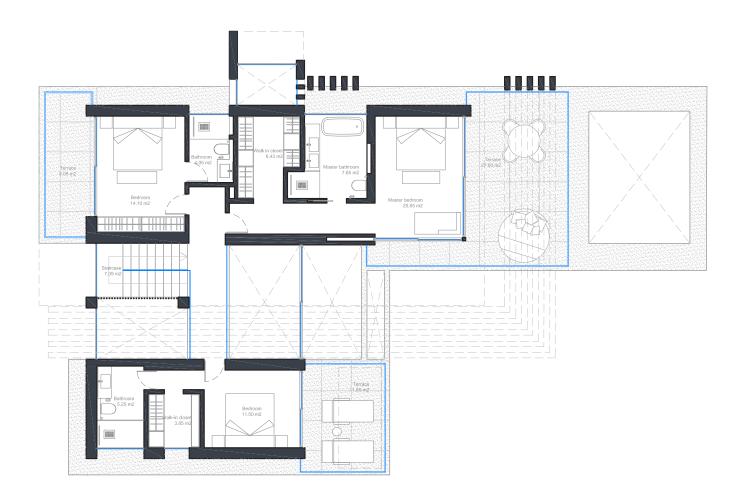

Swimming Pool: 60 m<sup>2</sup>

**Ground Floor Villa Type A** 

Built Living Area: 138 m<sup>2</sup> Covered Terraces: 48 m<sup>2</sup> First Floor Villa Type A

Built Living Area: 144 m<sup>2</sup>

Built Living Area: 113 m<sup>2</sup>