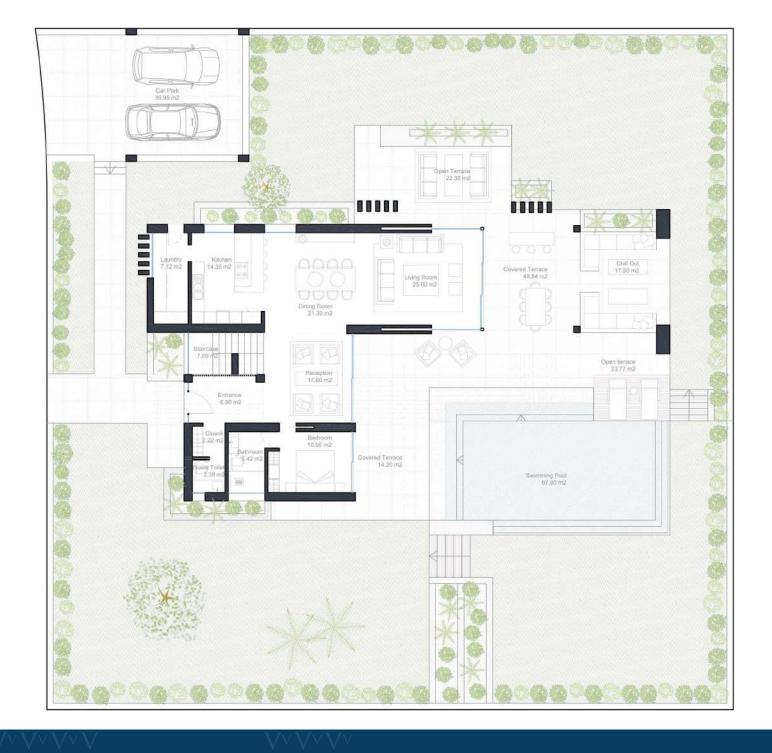

Swimming Pool: 60 m<sup>2</sup>

**Ground Floor Villa Type A** 

Built Living Area: 138 m<sup>2</sup> Covered Terraces: 48 m<sup>2</sup> First Floor Villa Type A

Built Living Area: 144 m<sup>2</sup>