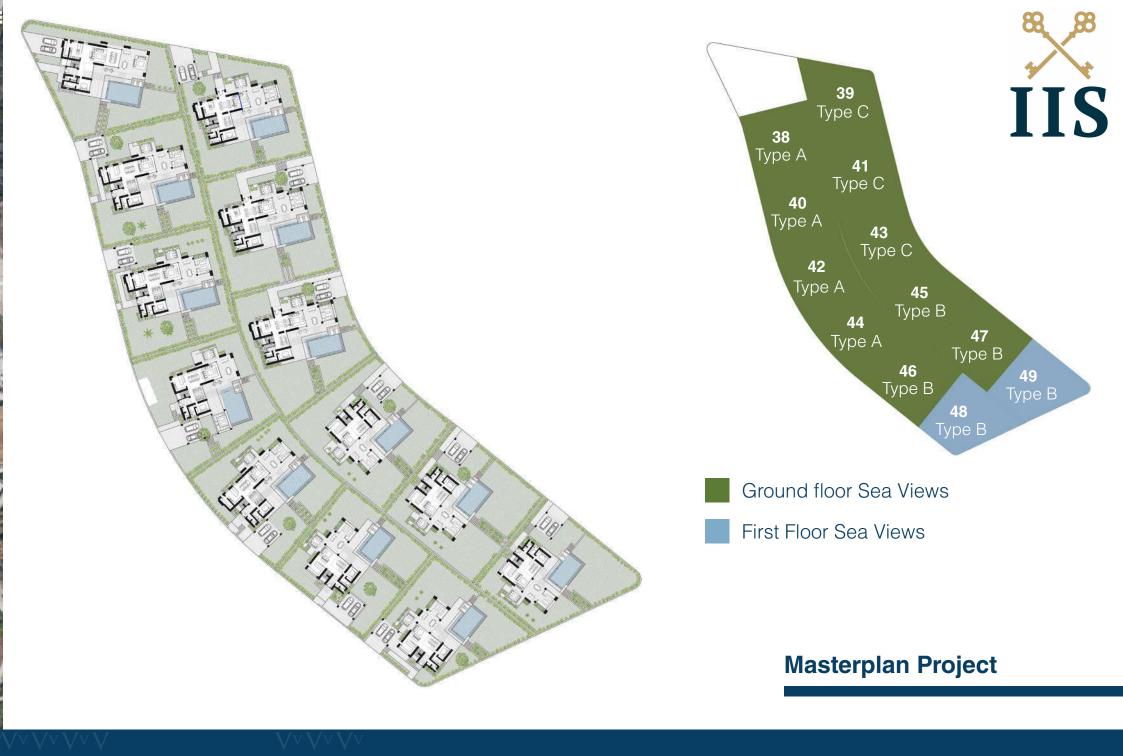

Extensive and flat garden with Panoramic Sea Views 400-510 m<sup>2</sup>

Masterplan Villa Type A

Built Living Area: 147 m<sup>2</sup> Covered Terraces: 91 m<sup>2</sup>

Uncovered Terraces: 127 m<sup>2</sup>

**Masterplan Villa Type B** 

Built Living Area: 117 m<sup>2</sup> Covered Terraces: 97 m<sup>2</sup> Uncovered Terraces: 92 m<sup>2</sup>

Swimming Pool: 58 m<sup>2</sup>

**Ground Floor Villa Type B** 

Built Living Area: 116 m<sup>2</sup> Covered Terraces: 30 m<sup>2</sup> First Floor Villa Type B

**Masterplan Villa Type C** 

Built Living Area: 152 m<sup>2</sup> Covered Terraces: 91 m<sup>2</sup>

Uncovered Terraces: 127 m<sup>2</sup>

Swimming Pool: 60 m<sup>2</sup>

**Ground Floor Villa Type C** 

Built Living Area: 138 m<sup>2</sup> Covered Terraces: 48 m<sup>2</sup> First Floor Villa Type C