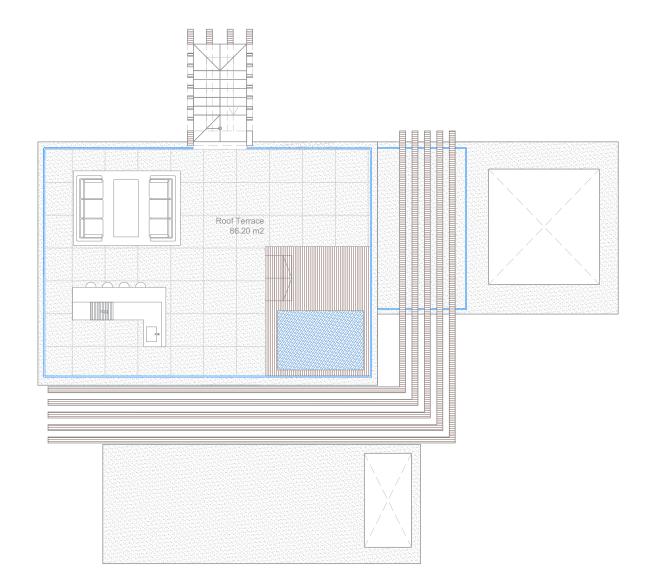

# **Roof Terrace Villa Type A**

Including: Exterior access staircase 38.700 €

### **Extras**

Glass balustrade.... 17.150€

Jacuzzi...... 18.500 €

Including: Wooden deck in two levels

BBQ with bar and sink..... 9.500 €

Extensive and flat garden with Panoramic Sea Views 450-630 m<sup>2</sup>