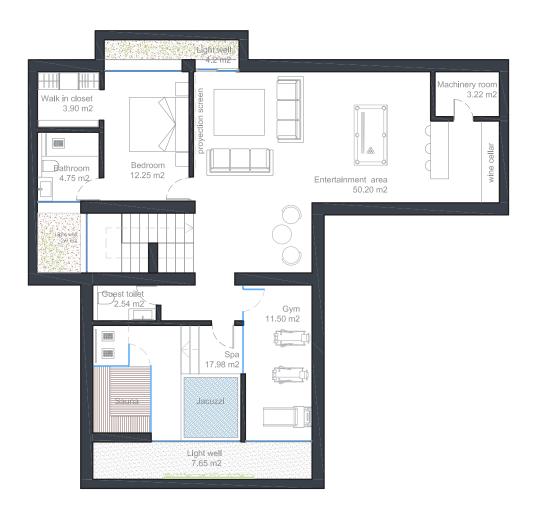

## **Basement Villa Type A**

(Same finishes as the rest of the villa) 176.400 €

#### **Extras**

Wine cellar..... 9.500 € Including: Wine rack, air conditioner and glass door

Uncovered Terraces: 115 m<sup>2</sup>