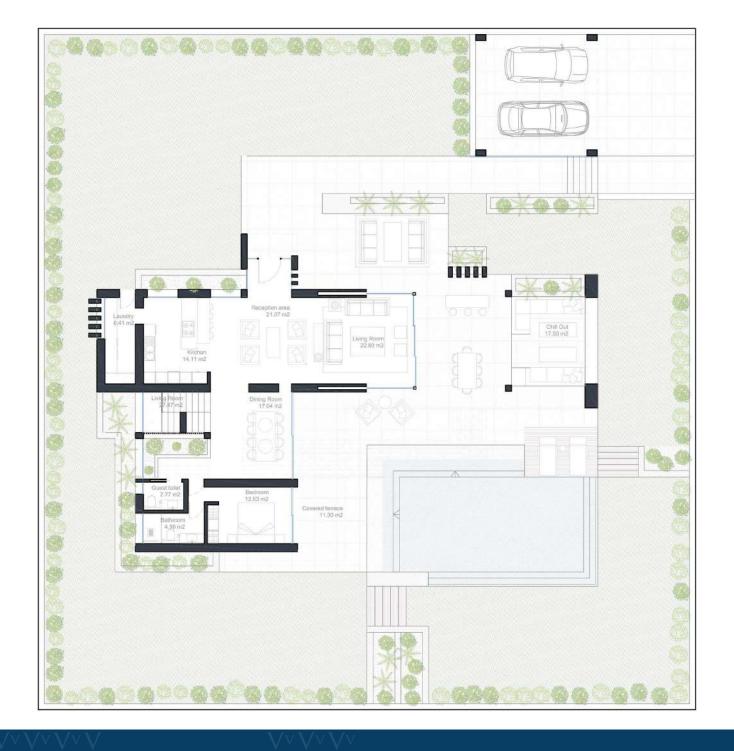

Extensive and flat garden with Panoramic Sea Views 400-510 m<sup>2</sup>

Masterplan Villa Type A

Built Living Area: 147 m<sup>2</sup> Covered Terraces: 91 m<sup>2</sup>

Uncovered Terraces: 127 m<sup>2</sup>

Swimming Pool: 60 m<sup>2</sup>

**Ground Floor Villa Type A** 

Built Living Area: 138 m<sup>2</sup> Covered Terraces: 48 m<sup>2</sup> First Floor Villa Type A

Built Living Area: 144 m<sup>2</sup>