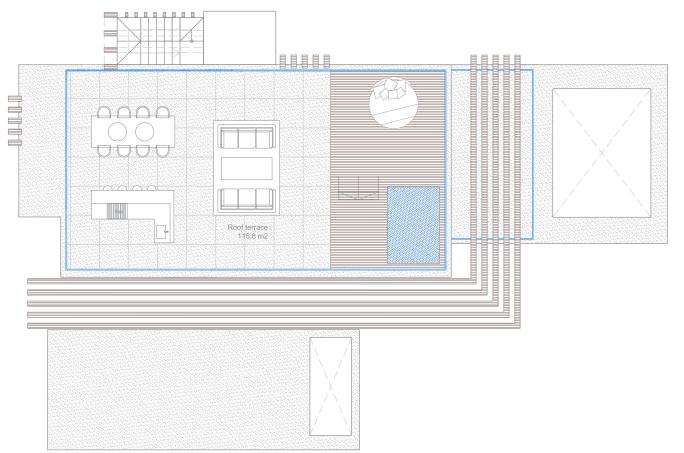

### **OPTIONAL EXTRAS**

# **Roof Terrace Villa Type A**

Including: Exterior access staircase 38.700 €

### **Extras**

Glass balustrade.... 17.150€

Jacuzzi...... 18.500 €

Including: Wooden deck in two levels

BBQ with bar and sink..... 9.500 €

Extensive and flat garden with Panoramic Sea Views 450-630 m<sup>2</sup>