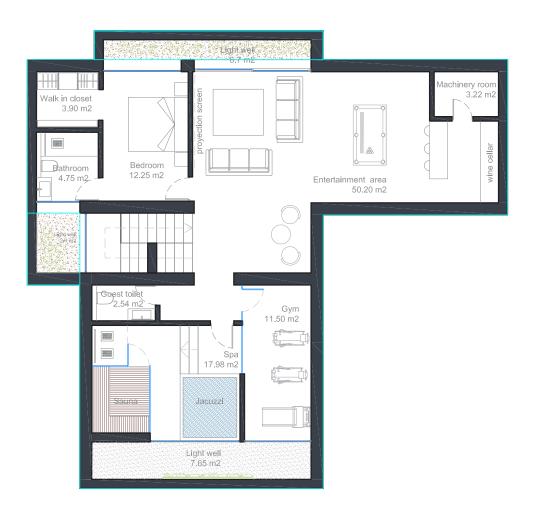

## **Basement Villa Type A**

(Same finishes as the rest of the villa) 176.400 €

#### **Extras**

Wine cellar..... 9.500 € Including: Wine rack, air conditioner and glass door

Uncovered Terraces: 115 m<sup>2</sup>