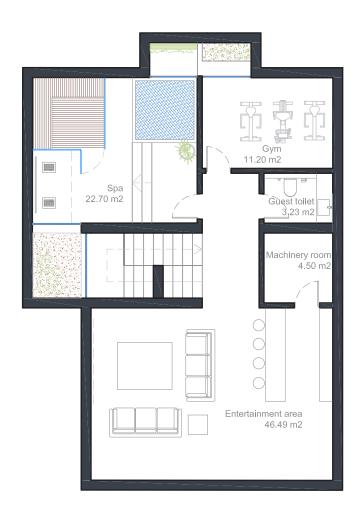

## **Basement Villa Type A**

(Same finishes as the rest of the villa) 176.400 €

#### **Extras**

Wine cellar..... 9.500 € Including: Wine rack, air conditioner and glass door

Uncovered Terraces: 115 m<sup>2</sup>