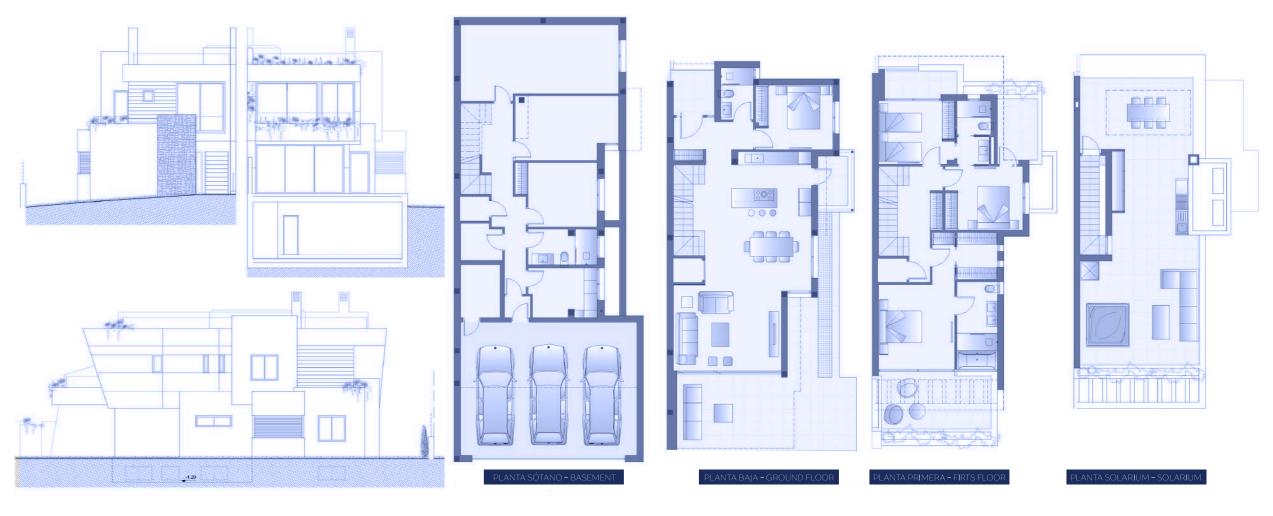

### VIVIENDAS PROPERTIES

El proyecto ofrece tres tipologías de viviendas:

- Casas de cuatro plantas, incluyendo sótano y solárium con 3 habitación y 2 baños
- Casas de cuatro plantas, incluyendo sótano y solárium con 4 habitaciones y 4 baños.
- J Villa de cuatro plantas, incluyendo sótano y solárium con 4 habitaciones y 5 baños.

The project offers three types of properties:

- → Four-storey properties, including a basement and solarium with 3 bedrooms and 2 bathrooms
- ☐ Four storey properties, including a basement and solarium with 4 bedrooms and 4 bathrooms
- → Four-storey villa, including a basement and solarium with

  4 bedrooms and 5 bathrooms

Feel surrounded by nature thanks to the large windows that give the properties great views over the residential complex's beautiful landscape. Banús Bay Residences is tailor-made for you, with premium qualities where you will feel maximum security in a closed residential with video surveillance cameras and alarm in homes.

Plano PROVISIONAL sujeto a posibles modificaciones por razones o exigencias de indóle técnica o jurídica. Las superficies son aproximadas. Cocina y amueblamiento orientativo sin valor contractual.

PROVISIONAL plans subject to possible modifications for technical or legal reasons. Measurements shown are approximate. Kitchen and furnishing are for display purposes only, with no contractual value.

VILLA PAREADA TIPO A 3 DORMITORIOS + 4 BAÑOS

-1.20

1.20

Plano PROVISIONAL sujeto a posibles modificaciones por razones o exigencias de indóle técnica o jurídica. Las superficies son aproximadas. Cocina y amueblamiento orientativo sin valor contractual. PROVISIONAL plans subject to possible modifications for technical or legal reasons. Measurements shown are approximate. Kitchen and furnishing are for display purposes only, with no contractual value.

Superficie Total Utiles Total Floor Area

Garden Area From - to

251,43 m<sup>2</sup> Superficie Total Construida Privada | 437,79 m²

159 m²

Total Built Private Area Superficie Jardín desde - hasta VILLA PAREADA TIPO B 4 DORMITORIOS + 4 BAÑOS