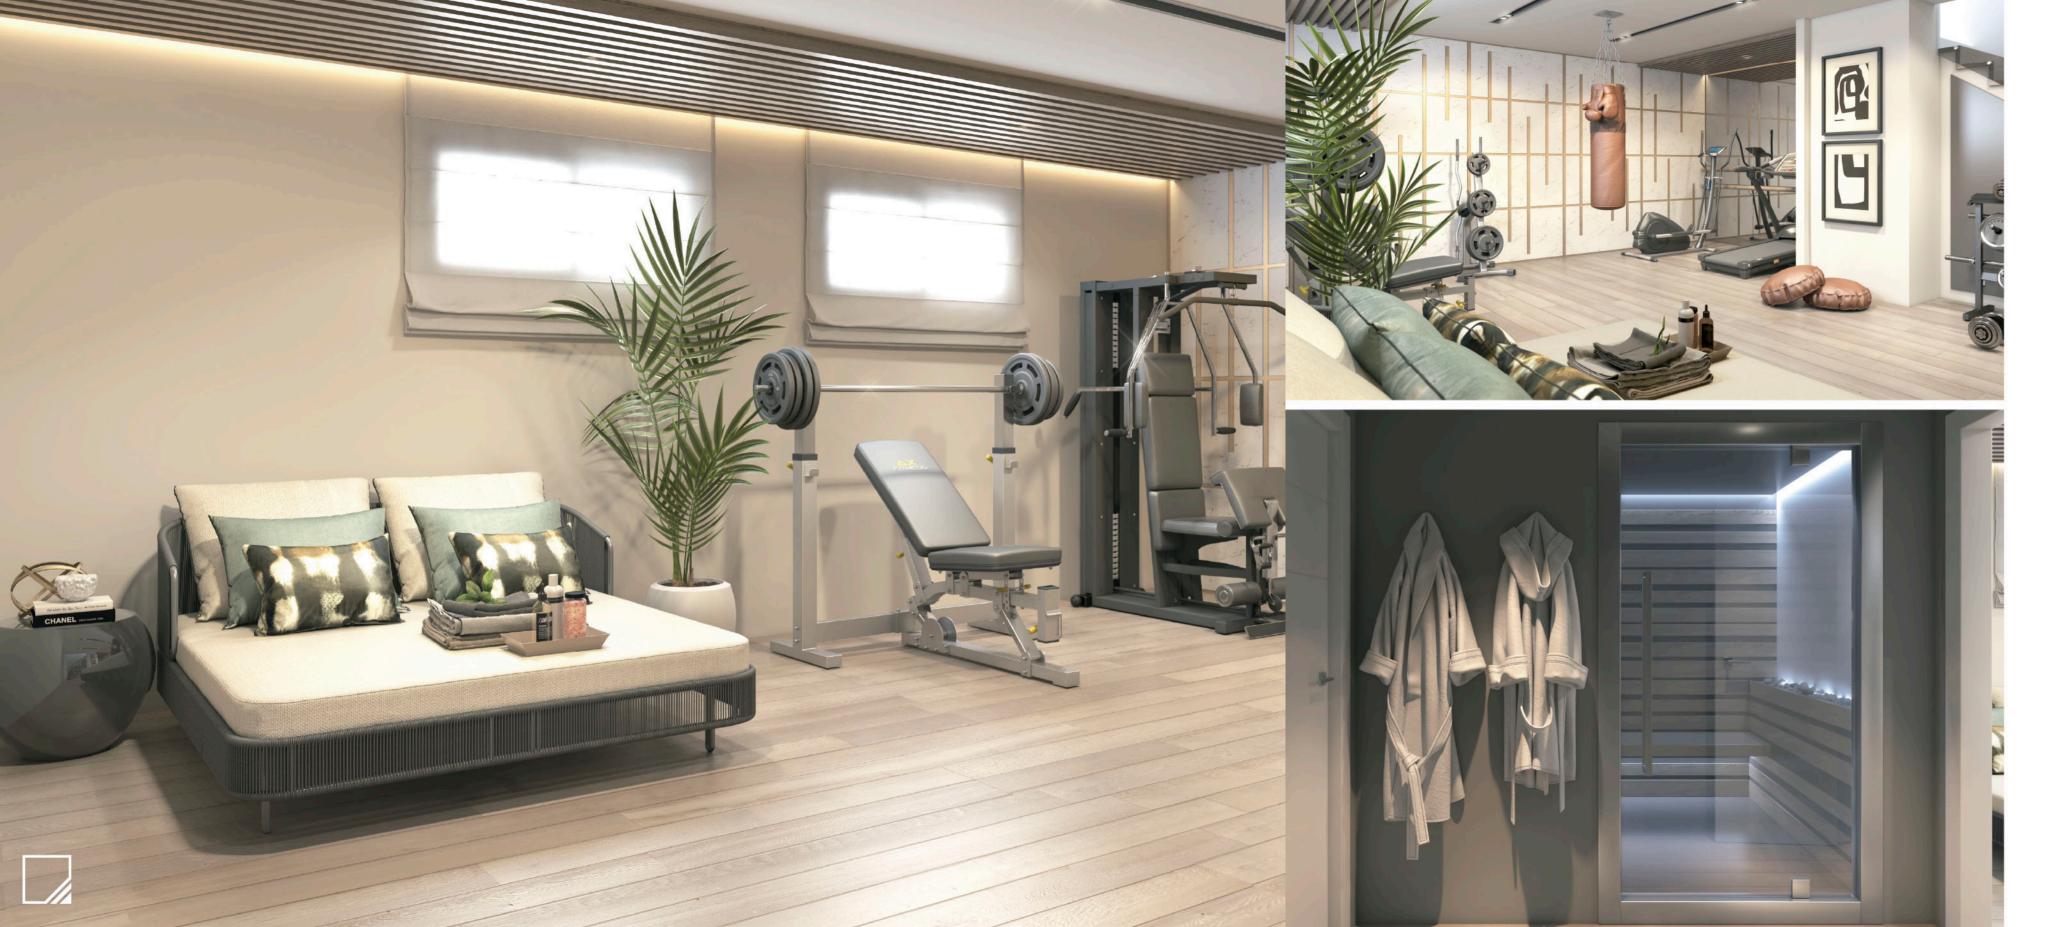

#### Gimnasio:

Un gimnasio privado aporta a una vivienda personalidad, el carácter de las personas que lo habitan. Crea tu propio gimnasio en el sótano, con todo lujo de elementos, un amplio espacio donde practicar tu rutina diaria.

#### Gym:

A private gym gives a home personality and conveys the character of the people who inhabit it. Create your own gym in the basement, incorporating elements of luxury, a large space where you can perform your daily training routine