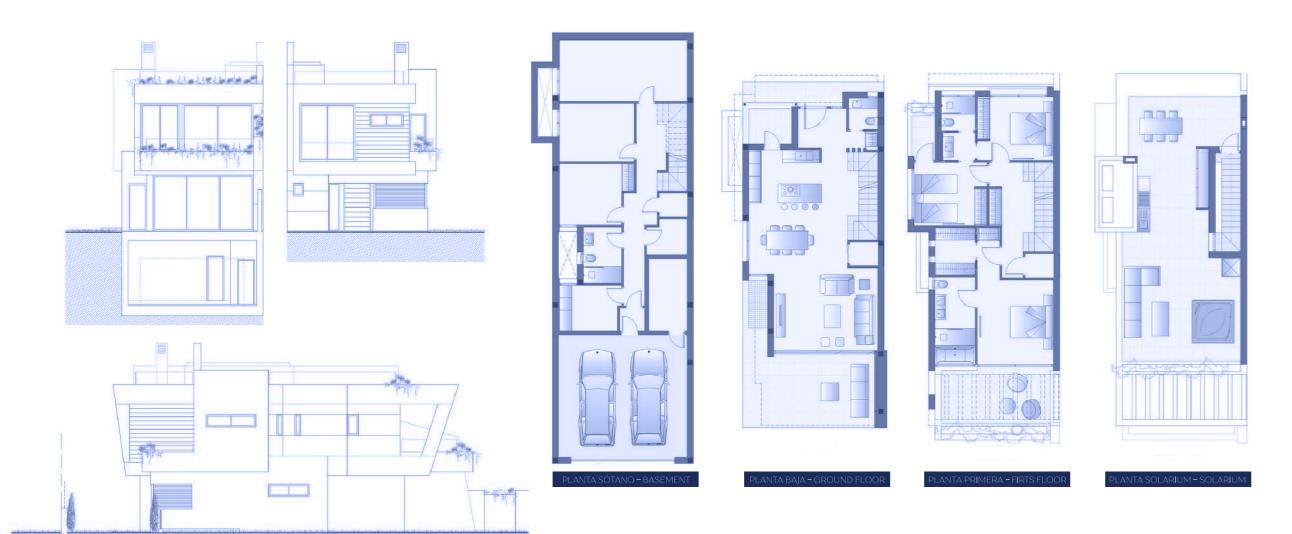

### VIVIENDAS PROPERTIES

El proyecto ofrece tres tipologías de viviendas:

- Casas de cuatro plantas, incluyendo sótano y solárium con 3 habitación y 2 baños
- Casas de cuatro plantas, incluyendo sótano y solárium con 4 habitaciones y 4 baños.
- J Villa de cuatro plantas, incluyendo sótano y solárium con 4 habitaciones y 5 baños.

The project offers three types of properties:

- → Four-storey properties, including a basement and solarium with 3 bedrooms and 2 bathrooms
- ☐ Four storey properties, including a basement and solarium with 4 bedrooms and 4 bathrooms
- → Four-storey villa, including a basement and solarium with

  4 bedrooms and 5 bathrooms

Feel surrounded by nature thanks to the large windows that give the properties great views over the residential complex's beautiful landscape. Banús Bay Residences is tailor-made for you, with premium qualities where you will feel maximum security in a closed residential with video surveillance cameras and alarm in homes.

Plano PROVISIONAL sujeto a posibles modificaciones por razones o exigencias de indóle técnica o jurídica. Las superficies son aproximadas. Cocina y amueblamiento orientativo sin valor contractual.

PROVISIONAL plans subject to possible modifications for technical or legal reasons. Measurements shown are approximate. Kitchen and furnishing are for display purposes only, with no contractual value.

VILLA PAREADA TIPO A 3 DORMITORIOS + 4 BAÑOS

-1.20

1.20

Plano PROVISIONAL sujeto a posibles modificaciones por razones o exigencias de indóle técnica o jurídica. Las superficies son aproximadas. Cocina y amueblamiento orientativo sin valor contractual. PROVISIONAL plans subject to possible modifications for technical or legal reasons. Measurements shown are approximate. Kitchen and furnishing are for display purposes only, with no contractual value.

Superficie Total Utiles Total Floor Area

Garden Area From - to

251,43 m<sup>2</sup> Superficie Total Construida Privada | 437,79 m²

159 m²

Total Built Private Area Superficie Jardín desde - hasta VILLA PAREADA TIPO B 4 DORMITORIOS + 4 BAÑOS