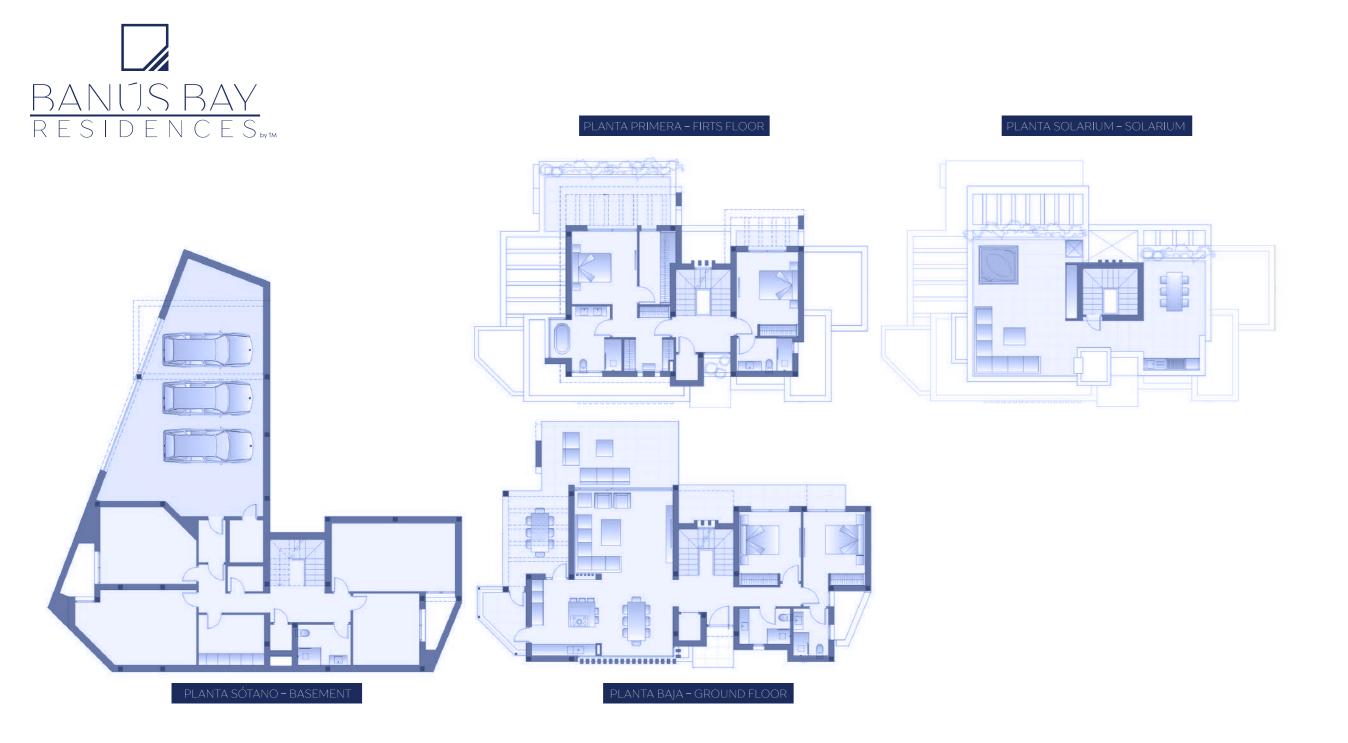

Superficie Total Utiles Total Floor Area

Superficie Total Construida Privada | 504,46 m² Total Built Private Area

Superficie Jardín desde - hasta

Garden Area From - to

104 m²

293,12 m²

VILLA AISLADA TIPO C 4 DORMITORIOS + 5 BAÑOS Superficie Total Utiles Total Floor Area

380,55 m<sup>2</sup>

Superficie Total Construida Privada Total Built Private Area 635,31 m²

Superficie Jardín Garden Area VILLA AISLADA TIPO C 4 DORMITORIOS + 5 BAÑOS Superficie Total Utiles Total Floor Area

Superficie Total Construida Privada | 635,31 m²

Superficie Jardín Garden Area

Plano PROVISIONAL sujeto a posibles modificaciones por razones o exigencias de indóle técnica o jurídica. Las superficies son aproximadas. Cocina y amueblamiento orientativo sin valor contractual.

PROVISIONAL plans subject to possible modifications for technical or legal reasons. Measurements shown are approximate. Kitchen and furnishing are for display purposes only, with no contractual value.