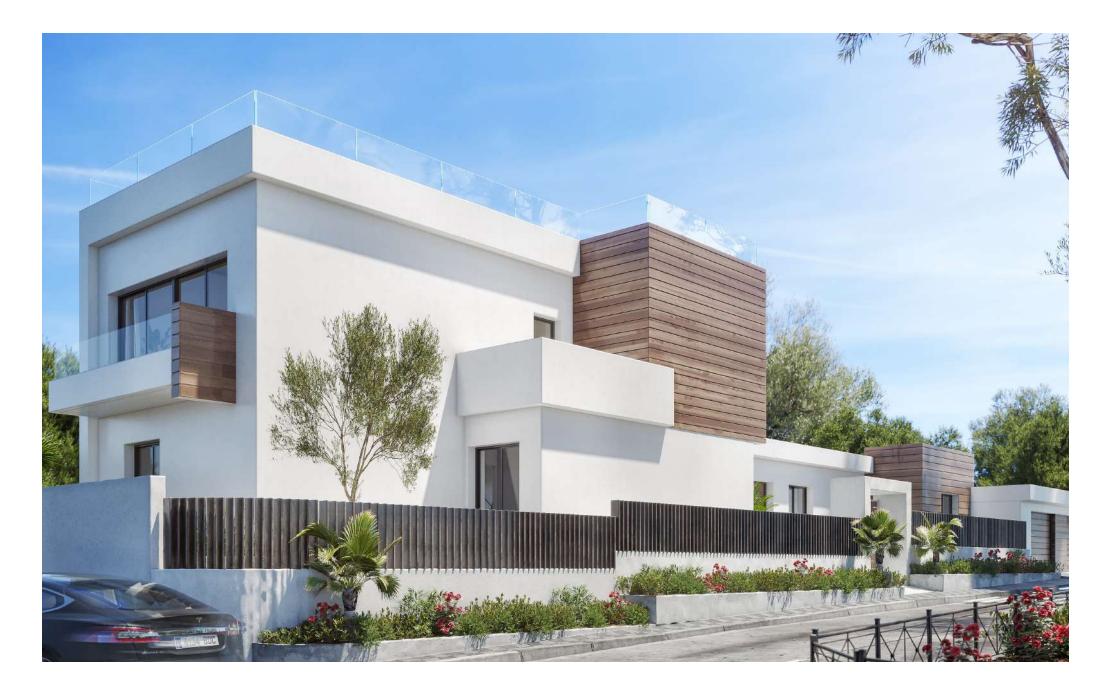

#### DESIGN AND IDENTITY

This jewel of renovation and situated on a plot of nearly 800 m<sup>2</sup> interior design made by **OTERO** with a living area of  $354.16 \text{ m}^2$ . **DESIGN** is located in the heart of the Nueva Andalucía Golf Valley, This luxury property has five of the most sought-after locations add an extra one), five bathrooms, on the Costa del Sol. Its exquisite an impressive work of art.

determined but yet fluid. On the has a custom design glassed the upper floor are the most system, solar panel, underfloor bedrooms

Villa Banus Lazuli is a masterpiece of contemporary architecture,

Marbella - considered to be one bedrooms (with the possibility to as well as a guest toilet, a large contemporary architecture creates open plan living room, dining room and an open kitchen. Outdoor private pool, private A house with its own identity, terrace and with stunning views where voluminous spaces are of the Mediterranean Sea. -It also ground floor are the social areas and climatized wine display, and three bedrooms, whilst on aerothermal air conditioning private of spaces with two en-suite heating throughout the property and parking for two vehicles. An exceptional property. A unique opportunity. An avant-garde design on the Costa del Sol.

### Elegance and

The ultimate in luxury, sustainability and interior design, this is a villa renovated by **OTERO** DESIGN to maximize the feeling Being situated next to the natural surroundings elegance and class.

an elegant and restrained colour technology.

palette, exquisite furnishings and decorative elements.

of privacy and blend into the exclusive Banus Oasis complex, with a short distance from the famous Puerto Banús marina, the location of this home could not be more Impressive at first glance, with its convenient for luxury living. This ultra-modern design, attention modern mansion combines the to detail, high-quality materials best of modern architecture and accessories, benefiting from with the latest cutting-edge