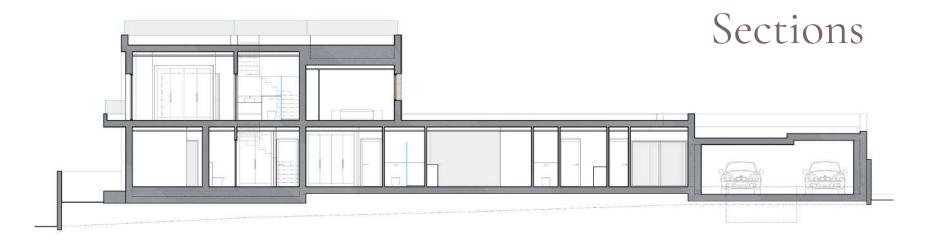

They match, right? That is why Marbella, on the Costa del Sol, is considered by many to be **the capital of golf.** If you like this sport, can you think of a better place to practice it?!

GROUND FLOOR: 279,48 M<sup>2</sup>

BUILT AREA: 354,16 M<sup>2</sup>

FIRST FLOOR: 74,68 M<sup>2</sup>

BEDS/BATHS: 5/5

URBANIZED OUTDOOR SPACES: 251,68 M<sup>2.</sup>

TUNCOVERED TERRACE: 73,71 M<sup>2</sup>

COVERED TERRACE: 8,26 M<sup>2</sup>

POOL: 36,80 M<sup>2</sup>

GARAGE PLACES: 2

GARDEN: 175,70 M<sup>2</sup>