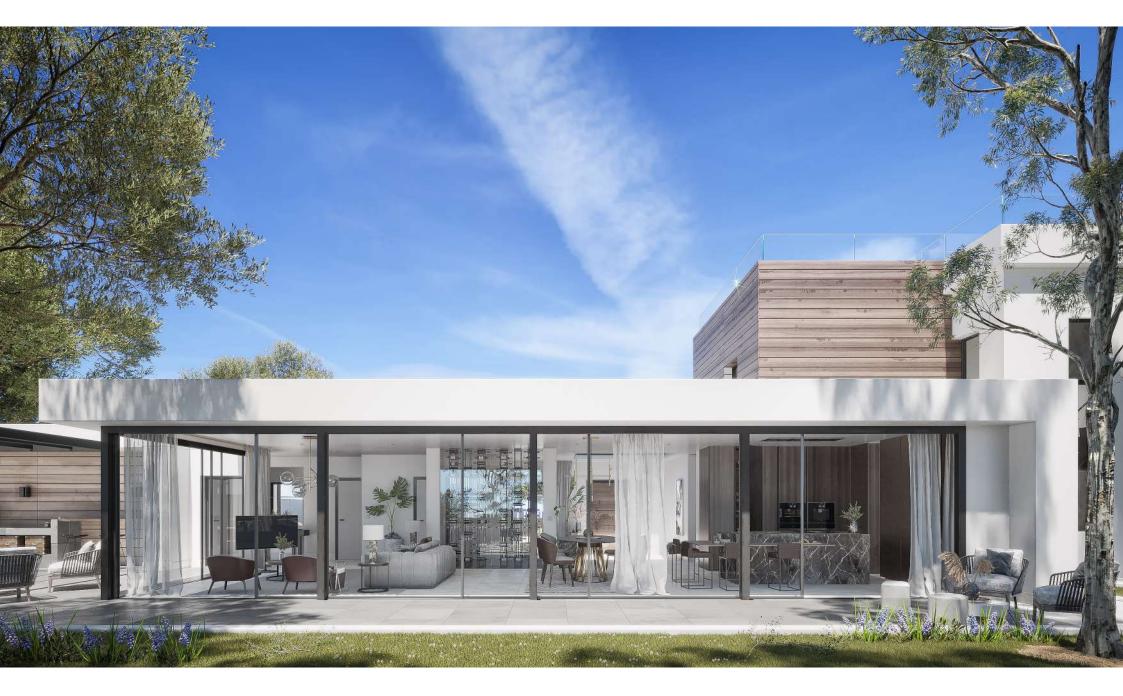

The soul of the house is divided into several independent zones in perfect harmony. There is no interior or exterior, only a home with united spaces.

#### DESIGN AND IDENTITY

This jewel of renovation and situated on a plot of nearly 800 m<sup>2</sup> interior design made by **OTERO** with a living area of  $354.16 \text{ m}^2$ . **DESIGN** is located in the heart of the Nueva Andalucía Golf Valley, This luxury property has five of the most sought-after locations add an extra one), five bathrooms, on the Costa del Sol. Its exquisite an impressive work of art.

determined but yet fluid. On the has a custom design glassed the upper floor are the most system, solar panel, underfloor bedrooms

Villa Banus Lazuli is a masterpiece of contemporary architecture,

Marbella - considered to be one bedrooms (with the possibility to as well as a guest toilet, a large contemporary architecture creates open plan living room, dining room and an open kitchen. Outdoor private pool, private A house with its own identity, terrace and with stunning views where voluminous spaces are of the Mediterranean Sea. -It also ground floor are the social areas and climatized wine display, and three bedrooms, whilst on aerothermal air conditioning private of spaces with two en-suite heating throughout the property and parking for two vehicles. An exceptional property. A unique opportunity. An avant-garde design on the Costa del Sol.