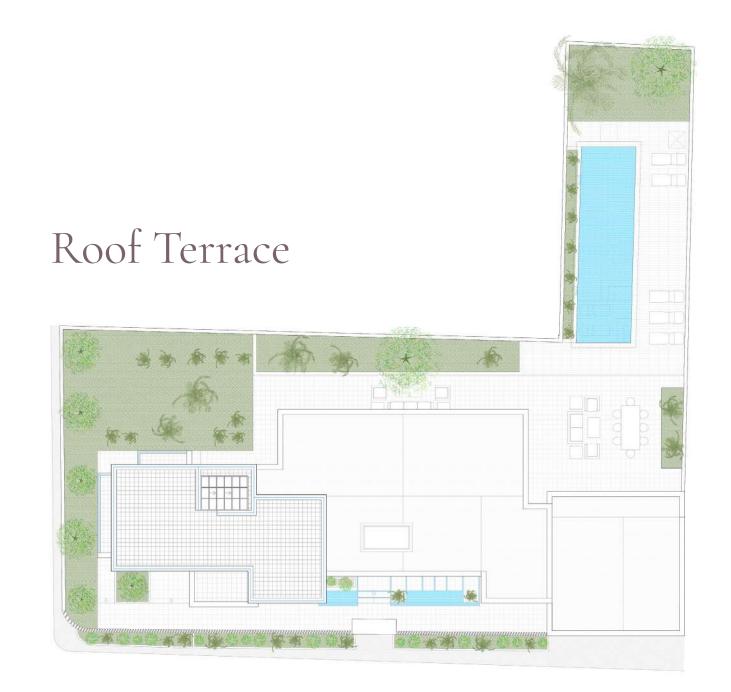

They match, right? That is why Marbella, on the Costa del Sol, is considered by many to be **the capital of golf.** If you like this sport, can you think of a better place to practice it?!

GROUND FLOOR: 279,48 M<sup>2</sup>

BUILT AREA: 354,16 M<sup>2</sup>

FIRST FLOOR: 74,68 M<sup>2</sup>

BEDS/BATHS: 5/5

URBANIZED OUTDOOR SPACES: 251,68 M<sup>2.</sup>

TUNCOVERED TERRACE: 73,71 M<sup>2</sup>

COVERED TERRACE: 8,26 M<sup>2</sup>

POOL: 36,80 M<sup>2</sup>

GARAGE PLACES: 2

GARDEN: 175,70 M<sup>2</sup>