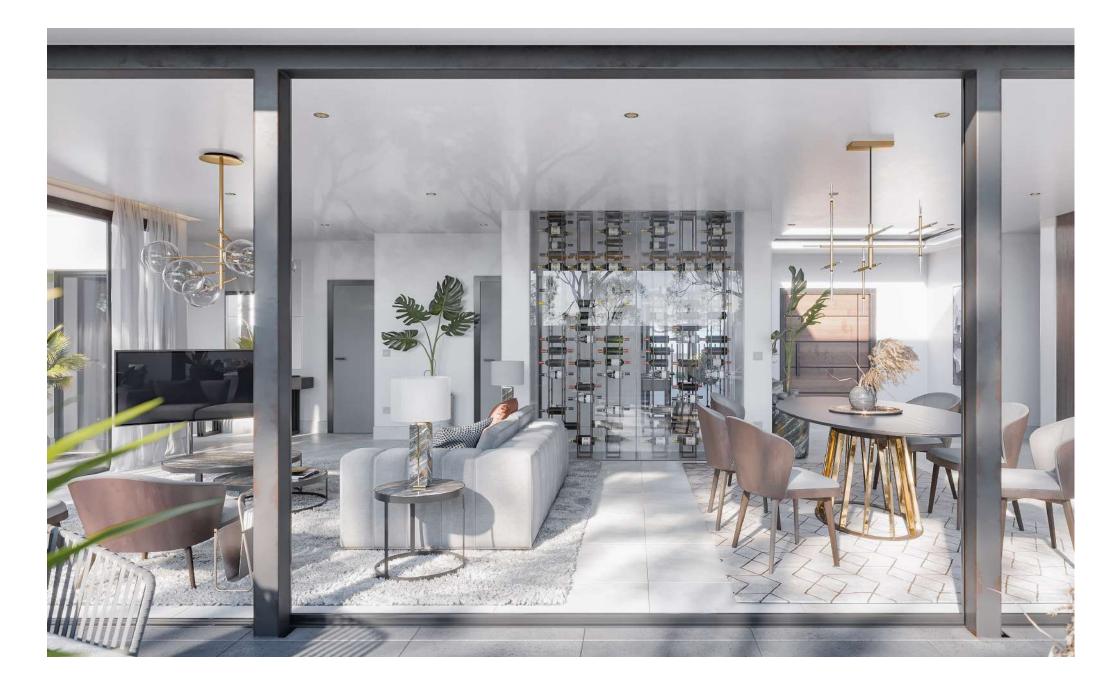

determined but yet fluid. On the has a custom design glassed the upper floor are the most system, solar panel, underfloor bedrooms

Villa Banus Lazuli is a masterpiece of contemporary architecture,

Marbella - considered to be one bedrooms (with the possibility to as well as a guest toilet, a large contemporary architecture creates open plan living room, dining room and an open kitchen. Outdoor private pool, private A house with its own identity, terrace and with stunning views where voluminous spaces are of the Mediterranean Sea. -It also ground floor are the social areas and climatized wine display, and three bedrooms, whilst on aerothermal air conditioning private of spaces with two en-suite heating throughout the property and parking for two vehicles. An exceptional property. A unique opportunity. An avant-garde design on the Costa del Sol.

Custom Design glassed and climatized wine display.