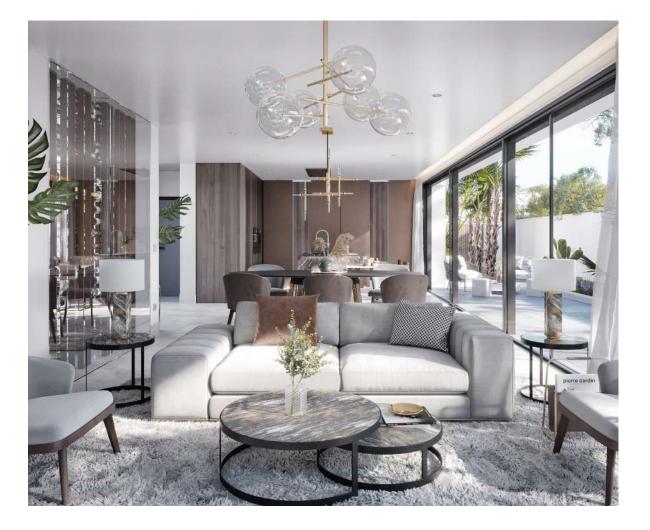

#### DESIGN AND IDENTITY

This jewel of renovation and situated on a plot of nearly 800 m<sup>2</sup> interior design made by **OTERO** with a living area of  $354.16 \text{ m}^2$ . **DESIGN** is located in the heart of the Nueva Andalucía Golf Valley, This luxury property has five of the most sought-after locations add an extra one), five bathrooms, on the Costa del Sol. Its exquisite an impressive work of art.

determined but yet fluid. On the has a custom design glassed the upper floor are the most system, solar panel, underfloor bedrooms

Villa Banus Lazuli is a masterpiece of contemporary architecture,

Marbella - considered to be one bedrooms (with the possibility to as well as a guest toilet, a large contemporary architecture creates open plan living room, dining room and an open kitchen. Outdoor private pool, private A house with its own identity, terrace and with stunning views where voluminous spaces are of the Mediterranean Sea. -It also ground floor are the social areas and climatized wine display, and three bedrooms, whilst on aerothermal air conditioning private of spaces with two en-suite heating throughout the property and parking for two vehicles. An exceptional property. A unique opportunity. An avant-garde design on the Costa del Sol.