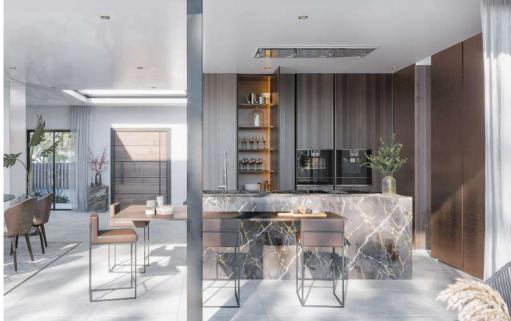

#### KITCHEN

Open kitchen with a modern design from the Italian firm MODULNOVA, fully equipped with all GAGGENAU appliances, consisting of: ceramic hob, multifunction electric oven, microwave and 60 cm extractor hood (free-standing) with stainless steel finish, built-in dishwasher, refrigerator finished in stainless steel and washer / dryer.

Custom Design glassed and climatized wine display.