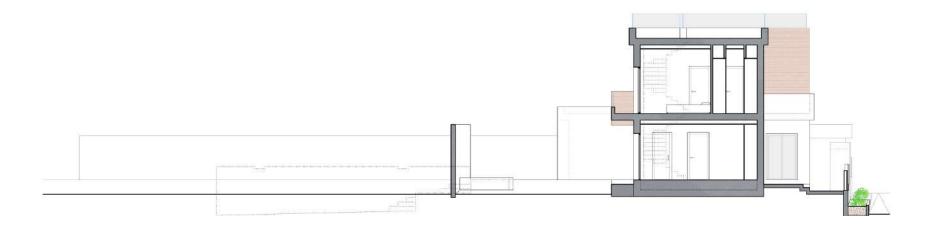

They match, right? That is why Marbella, on the Costa del Sol, is considered by many to be **the capital of golf.** If you like this sport, can you think of a better place to practice it?!

GROUND FLOOR: 279,48 M<sup>2</sup>

BUILT AREA: 354,16 M<sup>2</sup>

FIRST FLOOR: 74,68 M<sup>2</sup>

BEDS/BATHS: 5/5

URBANIZED OUTDOOR SPACES: 251,68 M<sup>2.</sup>

TUNCOVERED TERRACE: 73,71 M<sup>2</sup>

COVERED TERRACE: 8,26 M<sup>2</sup>

POOL: 36,80 M<sup>2</sup>

GARAGE PLACES: 2

GARDEN: 175,70 M<sup>2</sup>