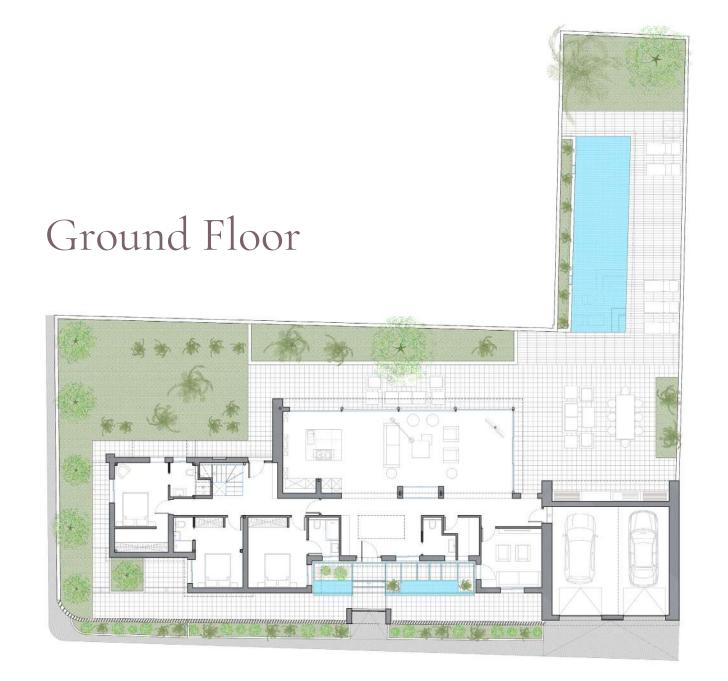

They match, right? That is why Marbella, on the Costa del Sol, is considered by many to be **the capital of golf.** If you like this sport, can you think of a better place to practice it?!

GROUND FLOOR: 279,48 M<sup>2</sup>

BUILT AREA: 354,16 M<sup>2</sup>

FIRST FLOOR: 74,68 M<sup>2</sup>

BEDS/BATHS: 5/5

URBANIZED OUTDOOR SPACES: 251,68 M<sup>2.</sup>

TUNCOVERED TERRACE: 73,71 M<sup>2</sup>

COVERED TERRACE: 8,26 M<sup>2</sup>

POOL: 36,80 M<sup>2</sup>

GARAGE PLACES: 2

GARDEN: 175,70 M<sup>2</sup>