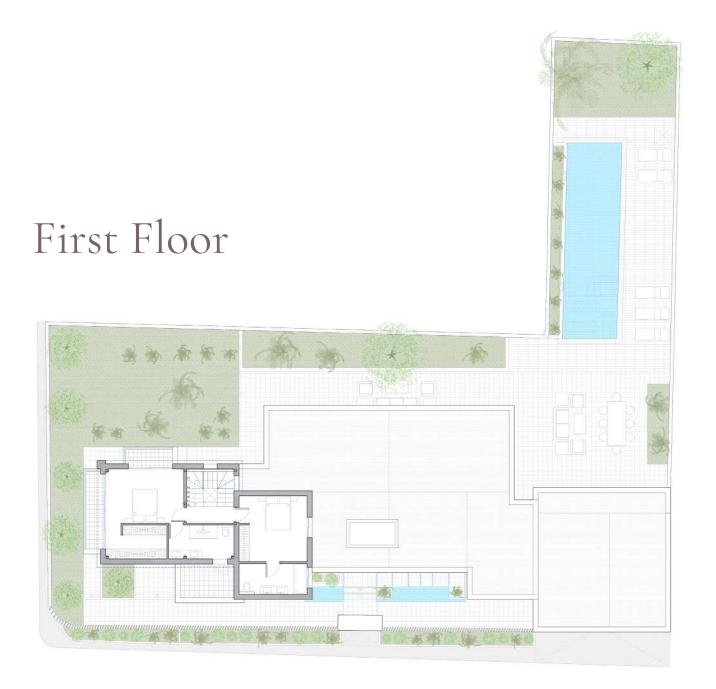

They match, right? That is why Marbella, on the Costa del Sol, is considered by many to be **the capital of golf.** If you like this sport, can you think of a better place to practice it?!

GROUND FLOOR: 279,48 M<sup>2</sup>

BUILT AREA: 354,16 M<sup>2</sup>

FIRST FLOOR: 74,68 M<sup>2</sup>

BEDS/BATHS: 5/5

URBANIZED OUTDOOR SPACES: 251,68 M<sup>2.</sup>

TUNCOVERED TERRACE: 73,71 M<sup>2</sup>

COVERED TERRACE: 8,26 M<sup>2</sup>

POOL: 36,80 M<sup>2</sup>

GARAGE PLACES: 2

GARDEN: 175,70 M<sup>2</sup>