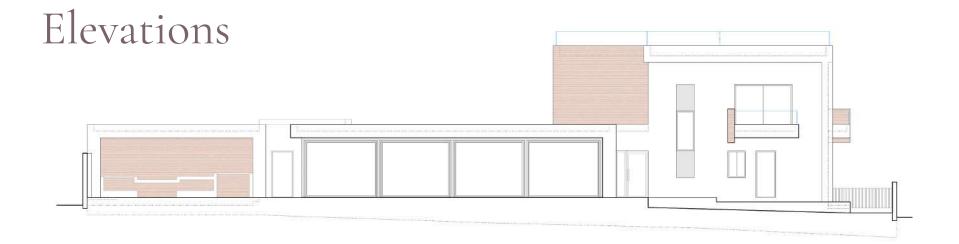

They match, right? That is why Marbella, on the Costa del Sol, is considered by many to be **the capital of golf.** If you like this sport, can you think of a better place to practice it?!

GROUND FLOOR: 279,48 M<sup>2</sup>

BUILT AREA: 354,16 M<sup>2</sup>

FIRST FLOOR: 74,68 M<sup>2</sup>

BEDS/BATHS: 5/5

URBANIZED OUTDOOR SPACES: 251,68 M<sup>2.</sup>

TUNCOVERED TERRACE: 73,71 M<sup>2</sup>

COVERED TERRACE: 8,26 M<sup>2</sup>

POOL: 36,80 M<sup>2</sup>

GARAGE PLACES: 2

GARDEN: 175,70 M<sup>2</sup>