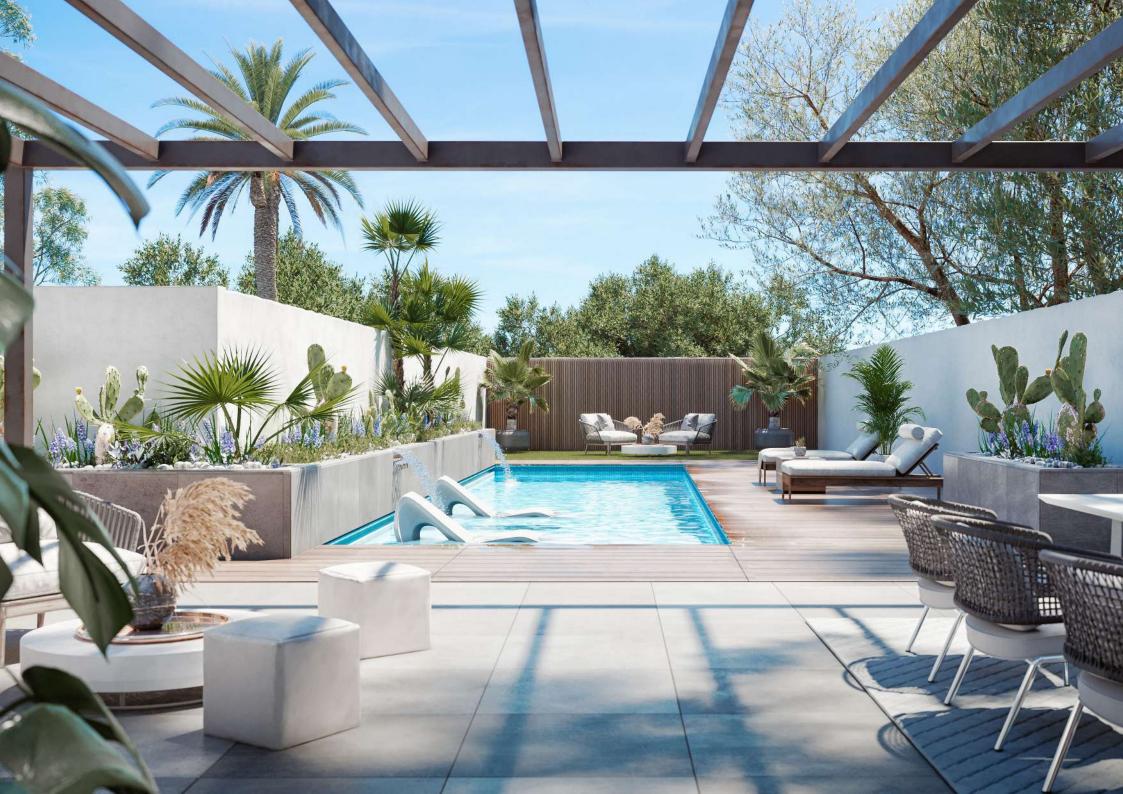

POOL: 36,80 M<sup>2</sup>

GARAGE PLACES: 2

GARDEN: 175,70 M<sup>2</sup>

#### GARDEN AND POOL

Natural grass garden and infinity pool with salt water system and LED lighting.