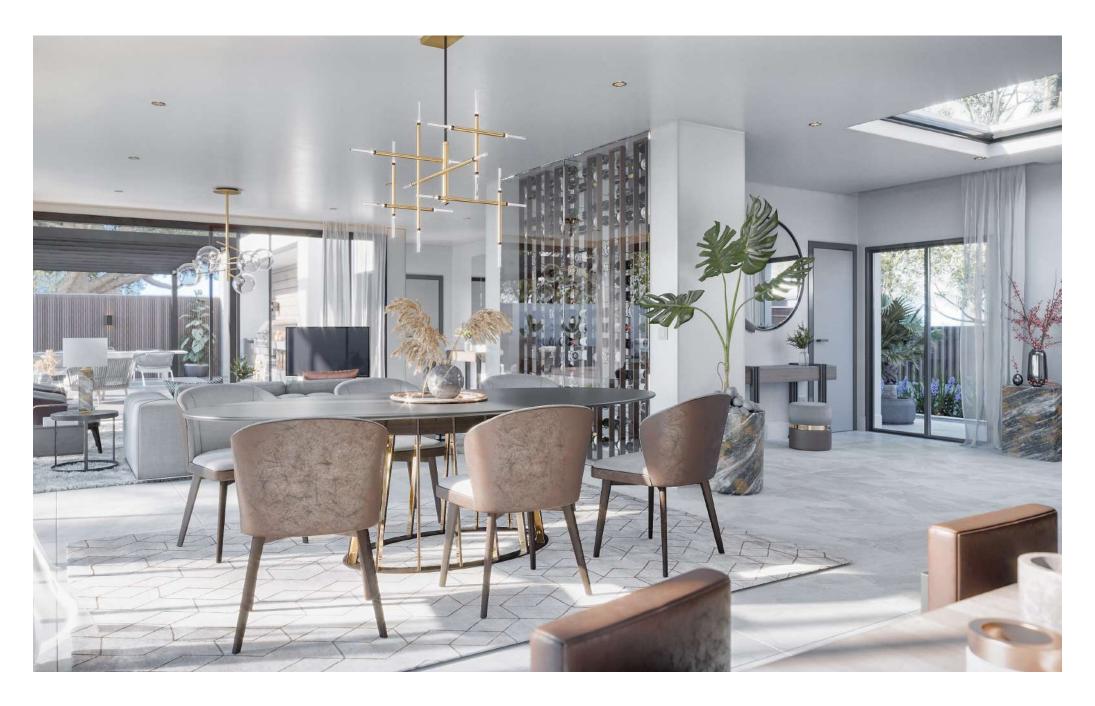

#### DESIGN AND IDENTITY

This jewel of renovation and situated on a plot of nearly 800 m<sup>2</sup> interior design made by **OTERO** with a living area of  $354.16 \text{ m}^2$ . **DESIGN** is located in the heart of the Nueva Andalucía Golf Valley, This luxury property has five of the most sought-after locations add an extra one), five bathrooms, on the Costa del Sol. Its exquisite an impressive work of art.

determined but yet fluid. On the has a custom design glassed the upper floor are the most system, solar panel, underfloor bedrooms

Villa Banus Lazuli is a masterpiece of contemporary architecture,

Marbella - considered to be one bedrooms (with the possibility to as well as a guest toilet, a large contemporary architecture creates open plan living room, dining room and an open kitchen. Outdoor private pool, private A house with its own identity, terrace and with stunning views where voluminous spaces are of the Mediterranean Sea. -It also ground floor are the social areas and climatized wine display, and three bedrooms, whilst on aerothermal air conditioning private of spaces with two en-suite heating throughout the property and parking for two vehicles. An exceptional property. A unique opportunity. An avant-garde design on the Costa del Sol.