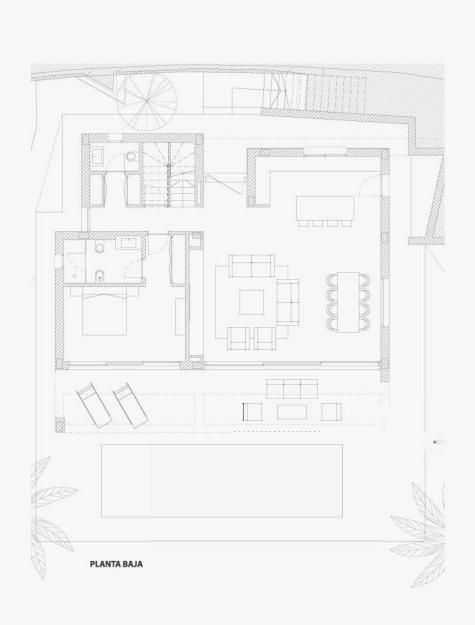

#### VILLA ROMERO - 3 BEDROOMS

3 bedrooms and 3 bathrooms all on one level. The ground floor also contains a large open plan living space that includes a fully fitted kitchen, salon and dining room. The special feature of the Romero is the extra high ceilings and windows that allows the light to flood in the home.

#### VILLA LAUREL - 4 BEDROOMS

4 bedrooms and 4 bathrooms spread over two levels. The ground floor contains a large open plan living space that includes a fully fitted kitchen, salon and dining room, as well as the master bedroom with en suite and a further guest bathroom. The first floor contains 3 guest bedrooms and 2 guest bathrooms with the versatility to create the master suite upstairs.

#### VILLA TOMILLO - 3 BEDROOMS

3 bedrooms and 3 bathrooms spread over three levels. On entering the villa you encounter a large open plan living space that includes a fully fitted kitchen, salon, dining room and guest WC. From there the stairs will lead you to the mezzanine level containing two guest bedrooms each with their own bathroom. The master suite is located on the garden level with an ensuite bathroom and access to your private landscaped garden. The unique feature of the Tomillo is the dual aspect terraces which allow you to follow the sun and change your stunning views as you wish another special feature of the Tomillo is the extra high ceilings and windows that allows the light to flood in the home.