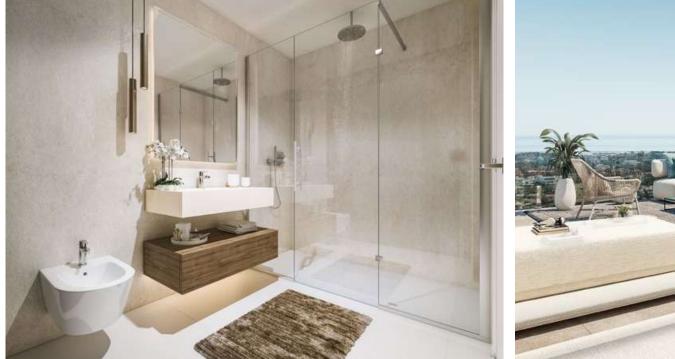

- ✓ Bathroom fittings by Villeroy & Boch and taps by Grohe or other leading brand.
- ✓ Pre-installation of Home Automation System.
- ✓ Bticino video entry system.
- ✓ "Gran formato" (floor to ceiling) ceramic wall tiles in the bathrooms.
- ✓ 90 x 90cm Ceramic porcelain floor tiles.
- ✓ Sliding Cortizo windows with thermal break and security double glazing.