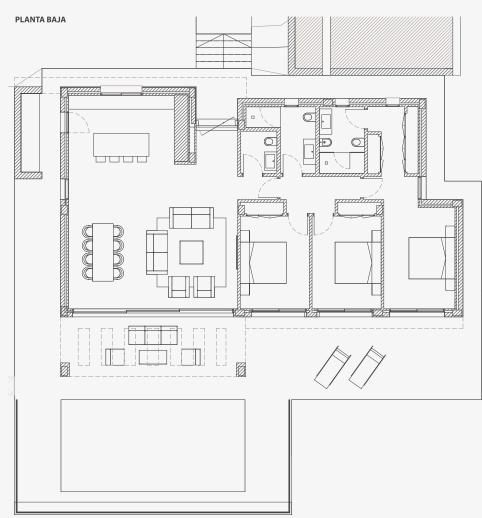

#### VILLA ROMERO - 3 BEDROOMS

3 bedrooms and 3 bathrooms all on one level. The ground floor also contains a large open plan living space that includes a fully fitted kitchen, salon and dining room. The special feature of the Romero is the extra high ceilings and windows that allows the light to flood in the home.

PLANTA JARDIN