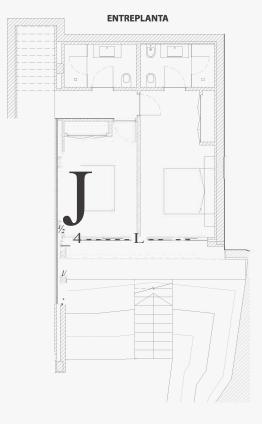

#### VILLA TOMILLO - 3 BEDROOMS

3 bedrooms and 3 bathrooms spread over three levels. On entering the villa you encounter a large open plan living space that includes a fully fitted kitchen, salon, dining room and guest WC. From there the stairs will lead you to the mezzanine level containing two guest bedrooms each with their own bathroom. The master suite is located on the garden level with an ensuite bathroom and access to your private landscaped garden. The unique feature of the Tomillo is the dual aspect terraces which allow you to follow the sun and change your stunning views as you wish another special feature of the Tomillo is the extra high ceilings and windows that allows the light to flood in the home.

PLANTA JARDIN