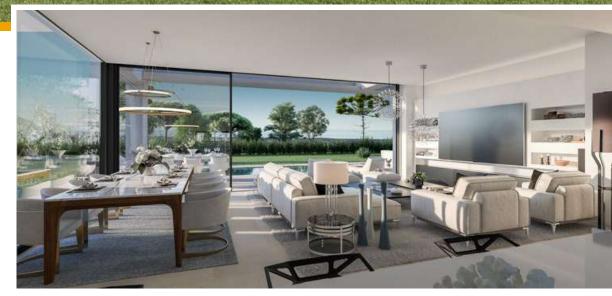

# LARGE OPEN PLAN LIVING SPACE

#### VILLA LAUREL - 4 BEDROOMS

4 bedrooms and 4 bathrooms spread over two levels. The ground floor contains a large open plan living space that includes a fully fitted kitchen, salon and dining room, as well as the master bedroom with en suite and a further guest bathroom. The first floor contains 3 guest bedrooms and 2 guest bathrooms with the versatility to create the master suite upstairs.