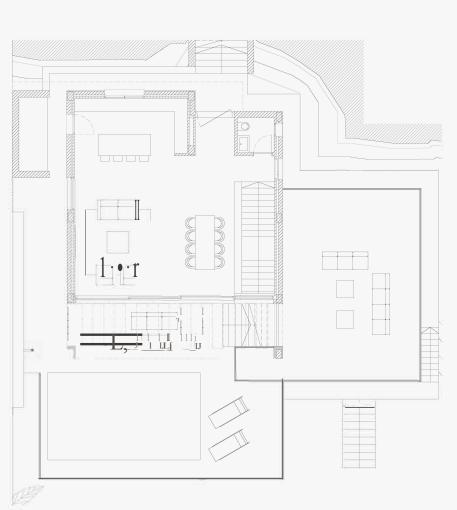

#### VILLA TOMILLO - 3 BEDROOMS

3 bedrooms and 3 bathrooms spread over three levels. On entering the villa you encounter a large open plan living space that includes a fully fitted kitchen, salon, dining room and guest WC. From there the stairs will lead you to the mezzanine level containing two guest bedrooms each with their own bathroom. The master suite is located on the garden level with an ensuite bathroom and access to your private landscaped garden. The unique feature of the Tomillo is the dual aspect terraces which allow you to follow the sun and change your stunning views as you wish another special feature of the Tomillo is the extra high ceilings and windows that allows the light to flood in the home.

PLANTA JARDIN