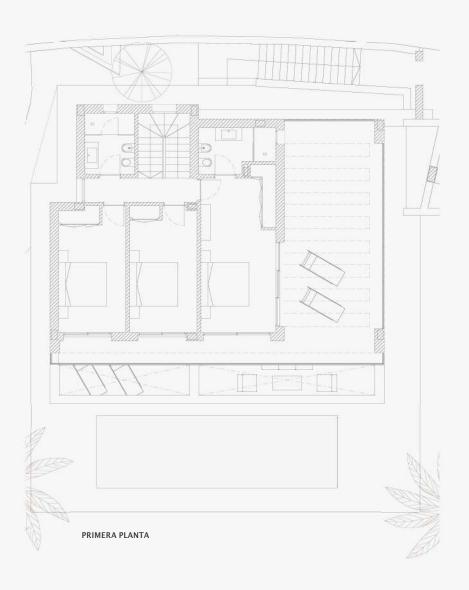

#### VILLA LAUREL - 4 BEDROOMS

4 bedrooms and 4 bathrooms spread over two levels. The ground floor contains a large open plan living space that includes a fully fitted kitchen, salon and dining room, as well as the master bedroom with en suite and a further guest bathroom. The first floor contains 3 guest bedrooms and 2 guest bathrooms with the versatility to create the master suite upstairs.

#### VILLA TOMILLO - 3 BEDROOMS

3 bedrooms and 3 bathrooms spread over three levels. On entering the villa you encounter a large open plan living space that includes a fully fitted kitchen, salon, dining room and guest WC. From there the stairs will lead you to the mezzanine level containing two guest bedrooms each with their own bathroom. The master suite is located on the garden level with an ensuite bathroom and access to your private landscaped garden. The unique feature of the Tomillo is the dual aspect terraces which allow you to follow the sun and change your stunning views as you wish another special feature of the Tomillo is the extra high ceilings and windows that allows the light to flood in the home.