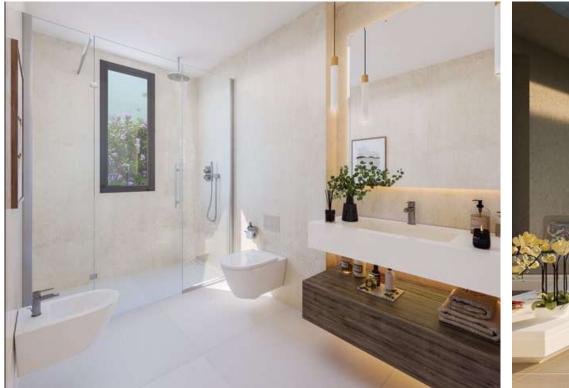

## QUALITY SPECIFICATIONS

Highlight features include independent underfloor heating by water, floor-to-ceiling glass windows, integrating the inside living area with the terraces or pre-installation of Home Automation System.

- ✓ Bathroom fittings by Villeroy & Boch and taps by Grohe or other leading brand.
- ✓ Pre-installation of Home Automation System.
- ✓ Bticino video entry system.
- ✓ "Gran formato" (floor to ceiling) ceramic wall tiles in the bathrooms.
- ✓ 90 x 90cm Ceramic porcelain floor tiles.
- ✓ Sliding Cortizo windows with thermal break and security double glazing.