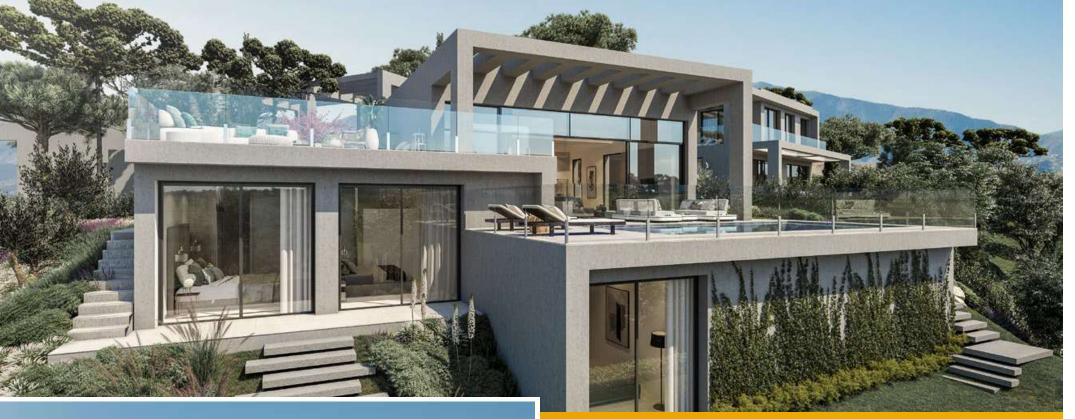

## MODERN STYLISH INTERIORS WITH A VARIATION OF KITCHEN CONFIGURATIONS ALLOWS A PERSONALISED LIVING AREA.

La Finca de Jasmine is a gated and secure community of luxury villas with clubhouse and spa, covering a total of 269,000 m<sup>2</sup>. The initial phase will comprise of 14 villas with 3 types of configuration to suit your lifestyle choice.

Modern and contemporary properties with organic and natural elements in keeping with the surroundings. Verdant Mediterranean gardens and private pool with easy access to Marbella and Estepona within minutes makes this luxury residential project one of the most exciting in many years.

#### VILLA TOMILLO - 3 BEDROOMS

3 bedrooms and 3 bathrooms spread over three levels. On entering the villa you encounter a large open plan living space that includes a fully fitted kitchen, salon, dining room and guest WC. From there the stairs will lead you to the mezzanine level containing two guest bedrooms each with their own bathroom. The master suite is located on the garden level with an ensuite bathroom and access to your private landscaped garden. The unique feature of the Tomillo is the dual aspect terraces which allow you to follow the sun and change your stunning views as you wish another special feature of the Tomillo is the extra high ceilings and windows that allows the light to flood in the home.