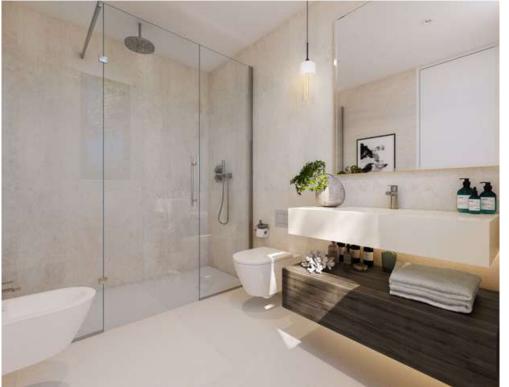

- ✓ Bathroom fittings by Villeroy & Boch and taps by Grohe or other leading brand.
- ✓ Pre-installation of Home Automation System.
- ✓ Bticino video entry system.
- ✓ "Gran formato" (floor to ceiling) ceramic wall tiles in the bathrooms.
- ✓ 90 x 90cm Ceramic porcelain floor tiles.
- ✓ Sliding Cortizo windows with thermal break and security double glazing.