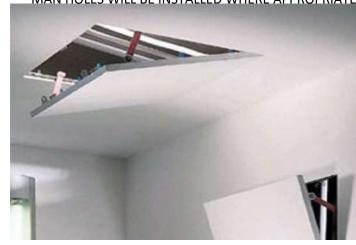

# PROPERTIES Suspended ceilings

THE PROPERTIES' SUSPENDED CEILINGS ARE MADE OF PLASTERBOARD WITH PERIMETRAL CAVITIES TO ACCOMMODATE LIGH FITINGS AND ROLL-UP BLINDS. MAN HOLES WILL BE INSTALLED WHERE APPROPRIATE.