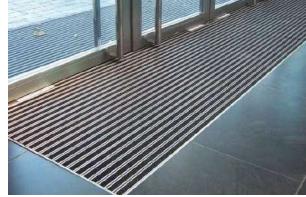

## HALLWAY FINISHES

WALL-EMBEDDED POSTBOXES IN STAINLESS STEEL GLOSSY FINISH

HIGH-PRESSURE LAMINATE PORCELAIN STONEWARE

ALUMINIUM ENTRANCE MAT

IMAGE OF BLOCK ACCESS