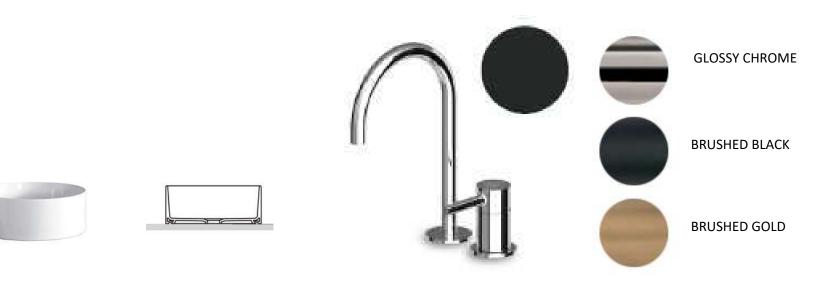

## COLOURS AVAILABLE FOR TAPS:

CHROME BLACK

BRUSHED

BRUSHED GOLD

ZUCCHETTI PAN BIDET SINGLE-LEVER TAP

REFERENCE IMAGE: VILLEROY & BOCH'S AVENTO MODEL

TAP AVAILABLE COLOURS:

REFERENCE IMAGE: CERÁMICAS NIC
WASHROOMS:

## COLOURS AVAILABLE FOR TAPS:

REFERENCE IMAGE: SEAMLESS SHOWER BASE EMBEDDED IN THE FLOORING

#### **ZUCCHETTI ZAD ACCESSORIES**

30

ZUCCHETTI PAN WALL SINGLE-LEVER TAPS IN BATHTUBS

TAP AVAILABLE COLOURS:

"CLASSIC DUO" BY KALDEWEI STAINLESS STELL BATHTUB, SIZES 1600X700, 1700X700 AND 1800X800 MM

"SANIFORM PLUS" BY KALDEWEI STAINLESS STEEL BATHTUB, 1500X700 MM