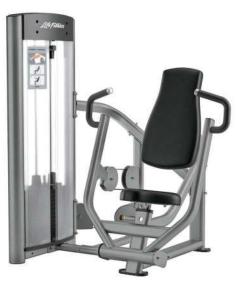

# **COMMUNITY AREAS**GYM

TRAINING BYCICLE

THREADMILL

CROSS TRAINER (FIXED STEP)

INDOOR CYCLING MACHINE

CHEST PRESS

PULL DOWN MACHINE

MULTIFUNCTIONAL MACHINE

LEG CURL MACHINE

SET OF WEIGHTS WITH SUPPORT FRAME

GYM