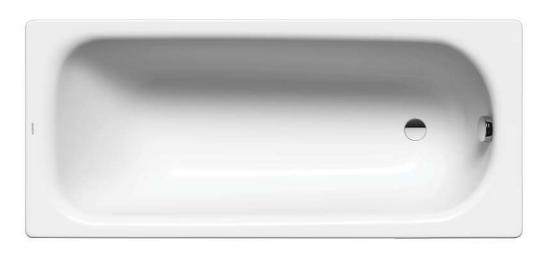

#### **ZUCCHETTI ZAD ACCESSORIES**

30

ZUCCHETTI PAN WALL SINGLE-LEVER TAPS IN BATHTUBS

TAP AVAILABLE COLOURS:

"CLASSIC DUO" BY KALDEWEI STAINLESS STELL BATHTUB, SIZES 1600X700, 1700X700 AND 1800X800 MM

"SANIFORM PLUS" BY KALDEWEI STAINLESS STEEL BATHTUB, 1500X700 MM