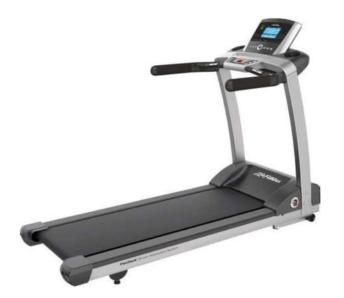

# **COMMUNITY AREAS**GYM

TRAINING BYCICLE

THREADMILL

CROSS TRAINER (FIXED STEP)

INDOOR CYCLING MACHINE

CHEST PRESS

PULL DOWN MACHINE

MULTIFUNCTIONAL MACHINE