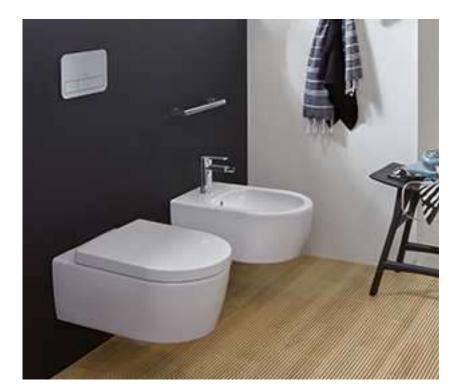

# **PROPERTIES** Bathroom units and taps

EMBEDDED FLUSH SYSTEM **DULL BLACK PUSHBUTTON** 

## COLOURS AVAILABLE FOR TAPS:

CHROME BLACK

BRUSHED

BRUSHED GOLD

ZUCCHETTI PAN BIDET SINGLE-LEVER TAP

REFERENCE IMAGE: VILLEROY & BOCH'S AVENTO MODEL

TAP AVAILABLE COLOURS:

REFERENCE IMAGE: CERÁMICAS NIC
WASHROOMS:

NIC OVVIO BASIN ON A SOLID SURFACE WITH STORAGE UNIT UNDERNEATH

REFERENCE IMAGE: CERÁMICAS NIC BATHROOMS: NIC CIOTOLA BASIN ON SOLID SURFACE WITH STORAGE UNIT UNDERNEATH

PAN DE ZUCCHETTI TAPS

BASINS WITH SOLID SURFACE WITH STORAGE UNIT UNDERNEATH (PROPERTIES 16-21 ON UPPER FLOORS)

# Bathroom units and taps

SEAMLESS SHOWER BASE INTEGRATED IN THE FLOORING IN ALL PROPERRIES

THERMOSTATIC SHOWER MIXER TAPS AND CEILING SHOWER HEAD, 30 CM, ZUCCHETTI PAN

## COLOURS AVAILABLE FOR TAPS:

REFERENCE IMAGE: SEAMLESS SHOWER BASE EMBEDDED IN THE FLOORING