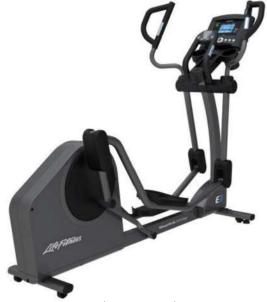

# **COMMUNITY AREAS**GYM

TRAINING BYCICLE

THREADMILL

CROSS TRAINER (FIXED STEP)

INDOOR CYCLING MACHINE

CHEST PRESS

PULL DOWN MACHINE

MULTIFUNCTIONAL MACHINE