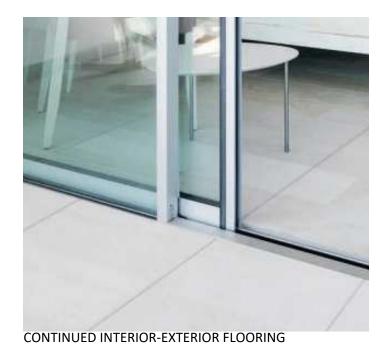

# EXTERIOR FLOORING: RECTIFIED PORCELAIN STONEWARE BY AZUVI, 120X60 CMS, CLASS C3. CONTINUITY OF MATERIALS FROM INTERIOR AREAS TO

TERRACE EXTERIOR AREAS.