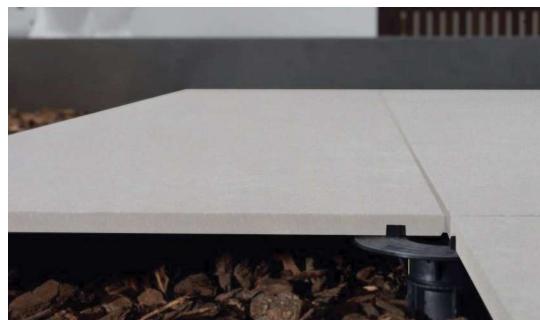

# EXTERIOR FLOORING: RECTIFIED PORCELAIN STONEWARE BY AZUVI, 120X60 CMS, CLASS C3. CONTINUITY OF MATERIALS FROM INTERIOR AREAS TO

TERRACE EXTERIOR AREAS.