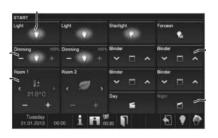

### FREE@HOME ABB SYSTEM

- -TOUCH SCREEN
- SMOKE AND WATER ALARM TECHNICAL SYSTEM
- -LIGHTING CONTROL (ON/OFF) -BLIND CONTROL
- -MOBILE APP