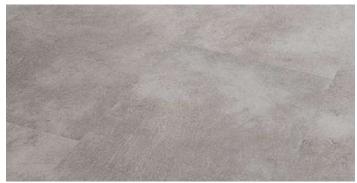

# **FLOORING**

INTERIOR FLOORING:
RECTIFIED PORCELAIN STONEWARE "CONCEPT NATURAL" BY
AZUVI, 120X60 CM CLASS C1 (C2 IN WET ROOMS)

# EXTERIOR FLOORING: RECTIFIED PORCELAIN STONEWARE BY AZUVI, 120X60 CMS, CLASS C3. CONTINUITY OF MATERIALS FROM INTERIOR AREAS TO

TERRACE EXTERIOR AREAS.