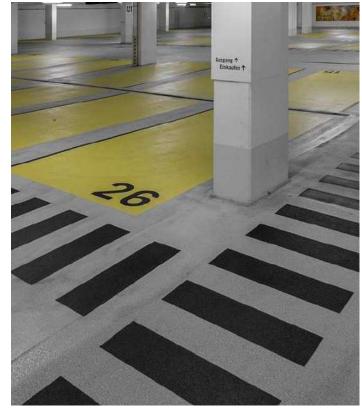

#### IMAGE OD ACCESS FROM HALLWAY TO GARAGE WITH SIGNALLED ACCESSES

SIGNALLED PARKING SPACES

REFERENCE IMAGE

PICTOGRAM SIGNALLING

REFERENCE IMAGE

EPOXY RESIN CONTINUOUS FLOORING IN DRIVING AREA (GARAJE) MICROCHINA CERAMIC TILING LIKE THE ONE USED IN STAIRCASES AND CORRIDORS IN STORAGE ROOMS.

PLASTIC PAINT IN STORAGE ROOMS, HALLWAYS AND STAIRCASES.

SILICATE PAINT IN GARAGES AND EQUIPMENT ROOMS.

GARAGE ACCESS AUTOMATIC DOORS .

HALLWAY IN LIFT AREA PROVIDED WITH RECTIFIED CERAMIC STONEWARE.

THE PARKING AREA IS PROVIDED WITH FIRE EXTINGUISHERS.

MINIMUM PARKING SPACE IS 2.50 M X 5.00 M