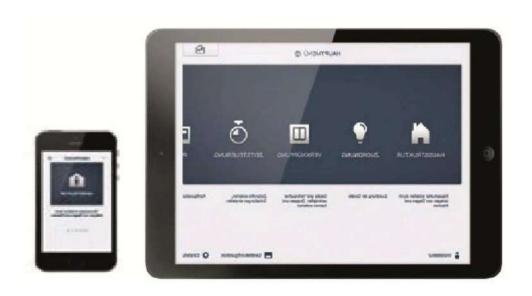

### FREE@HOME ABB SYSTEM

- -TOUCH SCREEN
- SMOKE AND WATER ALARM TECHNICAL SYSTEM
- -LIGHTING CONTROL (ON/OFF) -BLIND CONTROL
- -MOBILE APP