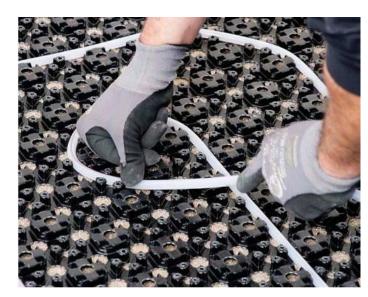

UNDERFLOOR HEATING IS A HIGH-PERFORMANCE HEATING SYSTEM WITH LOW CONSUMPTION AND MAXIMUM COMFORT AS IT ALLOWS TO HAVE THE SAME TEMPERATURE IN THE ENTIRE AREA.

UNDERFLOOR HEATING BY UPONOR OR EQUIVALENT MAKE