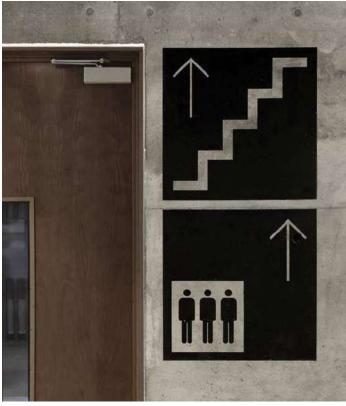

#### IMAGE OD ACCESS FROM HALLWAY TO GARAGE WITH SIGNALLED ACCESSES

SIGNALLED PARKING SPACES

REFERENCE IMAGE

PICTOGRAM SIGNALLING

REFERENCE IMAGE

EPOXY RESIN CONTINUOUS FLOORING IN DRIVING AREA (GARAJE) MICROCHINA CERAMIC TILING LIKE THE ONE USED IN STAIRCASES AND CORRIDORS IN STORAGE ROOMS.