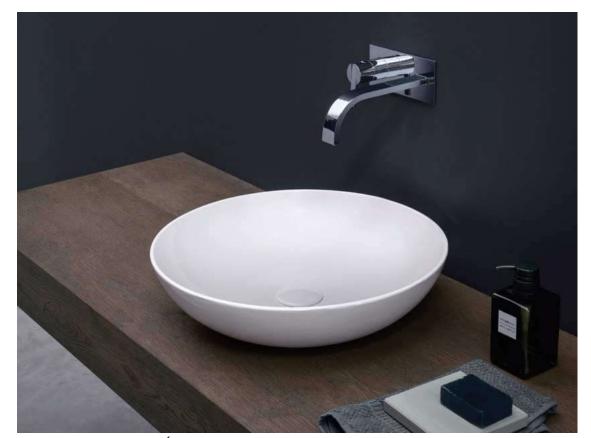

NIC OVVIO BASIN ON A SOLID SURFACE WITH STORAGE UNIT UNDERNEATH

REFERENCE IMAGE: CERÁMICAS NIC BATHROOMS: NIC CIOTOLA BASIN ON SOLID SURFACE WITH STORAGE UNIT UNDERNEATH

PAN DE ZUCCHETTI TAPS

BASINS WITH SOLID SURFACE WITH STORAGE UNIT UNDERNEATH (PROPERTIES 16-21 ON UPPER FLOORS)