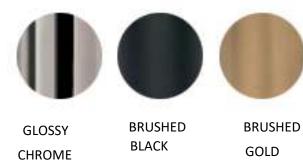

## COLOURS AVAILABLE FOR TAPS:

CHROME BLACK

BRUSHED

BRUSHED GOLD

ZUCCHETTI PAN BIDET SINGLE-LEVER TAP

REFERENCE IMAGE: VILLEROY & BOCH'S AVENTO MODEL

TAP AVAILABLE COLOURS:

REFERENCE IMAGE: CERÁMICAS NIC
WASHROOMS: