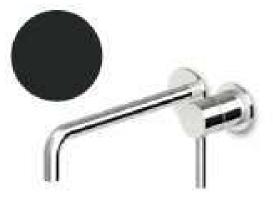

# **PROPERTIES** Bathroom units and taps

EMBEDDED FLUSH SYSTEM **DULL BLACK PUSHBUTTON** 

## COLOURS AVAILABLE FOR TAPS:

CHROME BLACK

BRUSHED

BRUSHED GOLD

ZUCCHETTI PAN BIDET SINGLE-LEVER TAP

REFERENCE IMAGE: VILLEROY & BOCH'S AVENTO MODEL

TAP AVAILABLE COLOURS:

REFERENCE IMAGE: CERÁMICAS NIC
WASHROOMS: