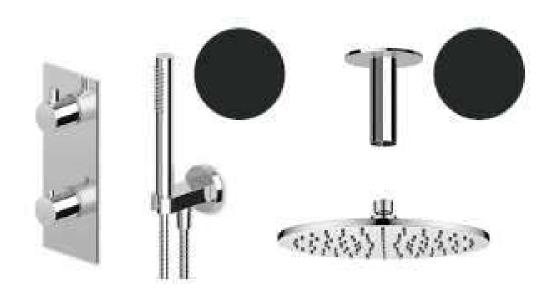

# Bathroom units and taps

SEAMLESS SHOWER BASE INTEGRATED IN THE FLOORING IN ALL PROPERRIES

THERMOSTATIC SHOWER MIXER TAPS AND CEILING SHOWER HEAD, 30 CM, ZUCCHETTI PAN

#### **ZUCCHETTI ZAD ACCESSORIES**

30

ZUCCHETTI PAN WALL SINGLE-LEVER TAPS IN BATHTUBS

TAP AVAILABLE COLOURS:

"CLASSIC DUO" BY KALDEWEI STAINLESS STELL BATHTUB, SIZES 1600X700, 1700X700 AND 1800X800 MM

"SANIFORM PLUS" BY KALDEWEI STAINLESS STEEL BATHTUB, 1500X700 MM