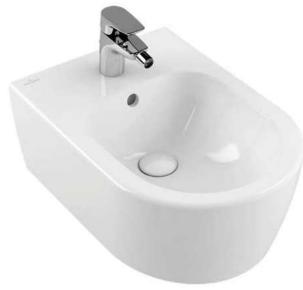

## COLOURS AVAILABLE FOR TAPS:

CHROME BLACK

BRUSHED

BRUSHED GOLD

ZUCCHETTI PAN BIDET SINGLE-LEVER TAP

REFERENCE IMAGE: VILLEROY & BOCH'S AVENTO MODEL

TAP AVAILABLE COLOURS:

REFERENCE IMAGE: CERÁMICAS NIC
WASHROOMS:

NIC OVVIO BASIN ON A SOLID SURFACE WITH STORAGE UNIT UNDERNEATH

REFERENCE IMAGE: CERÁMICAS NIC BATHROOMS: NIC CIOTOLA BASIN ON SOLID SURFACE WITH STORAGE UNIT UNDERNEATH

PAN DE ZUCCHETTI TAPS

BASINS WITH SOLID SURFACE WITH STORAGE UNIT UNDERNEATH (PROPERTIES 16-21 ON UPPER FLOORS)