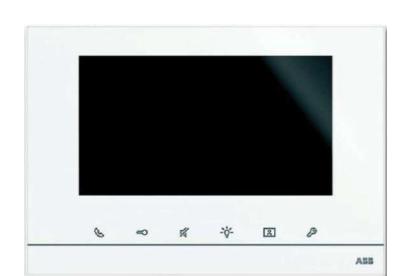

### FREE@HOME ABB SYSTEM

- -TOUCH SCREEN
- SMOKE AND WATER ALARM TECHNICAL SYSTEM
- -LIGHTING CONTROL (ON/OFF) -BLIND CONTROL
- -MOBILE APP