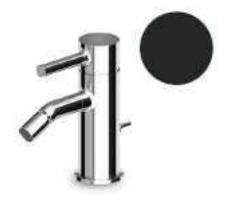

## COLOURS AVAILABLE FOR TAPS:

CHROME BLACK

BRUSHED

BRUSHED GOLD

ZUCCHETTI PAN BIDET SINGLE-LEVER TAP

REFERENCE IMAGE: VILLEROY & BOCH'S AVENTO MODEL

TAP AVAILABLE COLOURS:

REFERENCE IMAGE: CERÁMICAS NIC
WASHROOMS:

## COLOURS AVAILABLE FOR TAPS:

REFERENCE IMAGE: SEAMLESS SHOWER BASE EMBEDDED IN THE FLOORING

#### **ZUCCHETTI ZAD ACCESSORIES**

30

ZUCCHETTI PAN WALL SINGLE-LEVER TAPS IN BATHTUBS

TAP AVAILABLE COLOURS:

"CLASSIC DUO" BY KALDEWEI STAINLESS STELL BATHTUB, SIZES 1600X700, 1700X700 AND 1800X800 MM

"SANIFORM PLUS" BY KALDEWEI STAINLESS STEEL BATHTUB, 1500X700 MM