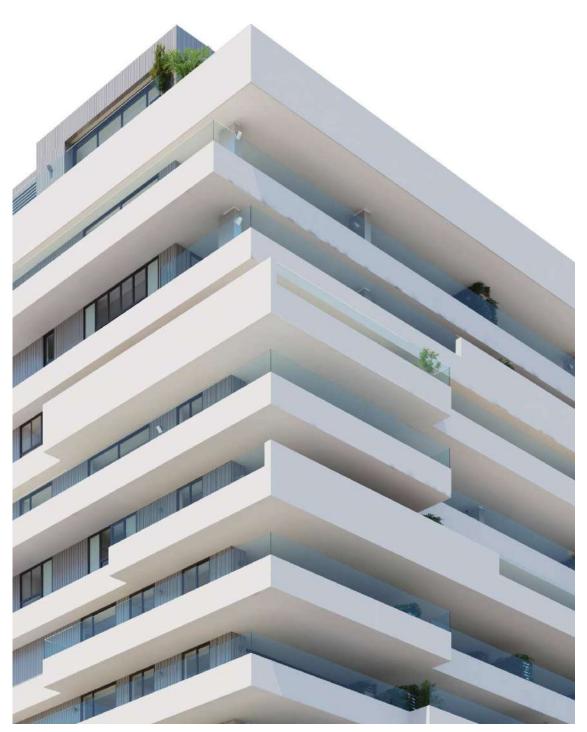

# **3** Facades

TERRACE PROTECTIVE BARANDAS ARE ANCHORED WITH EXTRUDED ANODISED ALUMINIUM AND SAFETY GLASS WITH UPPER HAND RAIL IN STAINLESS STEEL

REFERENCE IMAGE

THE DOUBLE-SKIN INTERIOR FACADE IS FINISHED IN EXTRUDED ALUMINIUM OR CERAMIC PANELS. EXTERIOR METAL WORK IS ANODISED ALUMINIUM WITH THERMAL BREAK. THE WINDOWS ARE PROVIDED WITH A SUN CONTROL LAYER AND A SAFETY DEVICE AT AREAS THAT POSE A FALL OR IMPACT RISK, WHICH ARE PROVIDED WITH SERIGRAPHY IN OPAQUE AREAS.

THE PARAPETS ARE MADE OF DOUBLE-SKIN FACADES WITH SOLID SURFACE OR CERAMIC PANELS WHICH ARE MECHANICALLY ANCHORED TO THE FLOOR SLABS