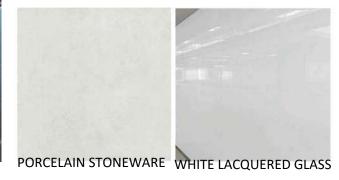

# HALLWAYS. FLOORING AND FINISHES

EXTRA CLEAR WHITE-LACQUERED GLASS COMBINED WITH HIGHLY-RESISTANT LAMINATED PANELS. WHITE-PAINTED PLASTERBOARD CEILINGS.

PORCELANOSA "BOSTON BONE" RECTIFIED PORCELAIN STONEWARE IN THE HALLWAYS OF EVERY FLOOR AND CERAMIC TILING ON INTERIOR STAIRCASES.