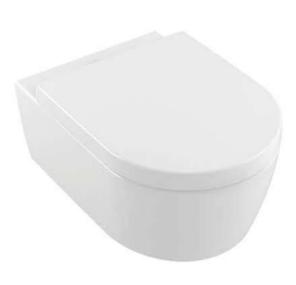

# **PROPERTIES** Bathroom units and taps

EMBEDDED FLUSH SYSTEM **DULL BLACK PUSHBUTTON** 

# Bathroom units and taps

SEAMLESS SHOWER BASE INTEGRATED IN THE FLOORING IN ALL PROPERRIES

THERMOSTATIC SHOWER MIXER TAPS AND CEILING SHOWER HEAD, 30 CM, ZUCCHETTI PAN