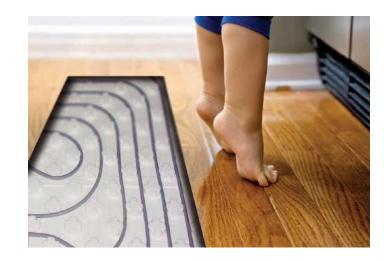

UNDERFLOOR HEATING IS A HIGH-PERFORMANCE HEATING SYSTEM WITH LOW CONSUMPTION AND MAXIMUM COMFORT AS IT ALLOWS TO HAVE THE SAME TEMPERATURE IN THE ENTIRE AREA.

UNDERFLOOR HEATING BY UPONOR OR EQUIVALENT MAKE