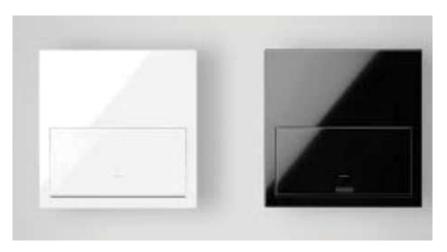

ELEGANT APPEARANCE, DISTINGUISHED COLOURS, AND SUBTLE FINISHES COMBINE IN THE SWITCHES PROVIDED BY SIMON'S SERIES 100

ELECTRICAL SWITCHES BY SIMON 100 IN WHITE OR BLACK