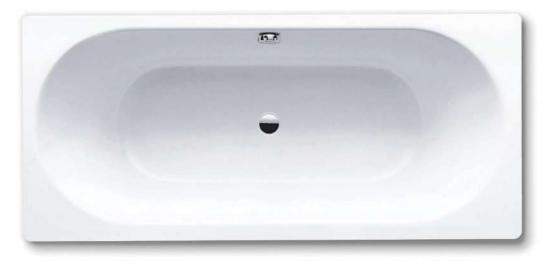

#### **ZUCCHETTI ZAD ACCESSORIES**

30

ZUCCHETTI PAN WALL SINGLE-LEVER TAPS IN BATHTUBS

TAP AVAILABLE COLOURS:

"CLASSIC DUO" BY KALDEWEI STAINLESS STELL BATHTUB, SIZES 1600X700, 1700X700 AND 1800X800 MM

"SANIFORM PLUS" BY KALDEWEI STAINLESS STEEL BATHTUB, 1500X700 MM