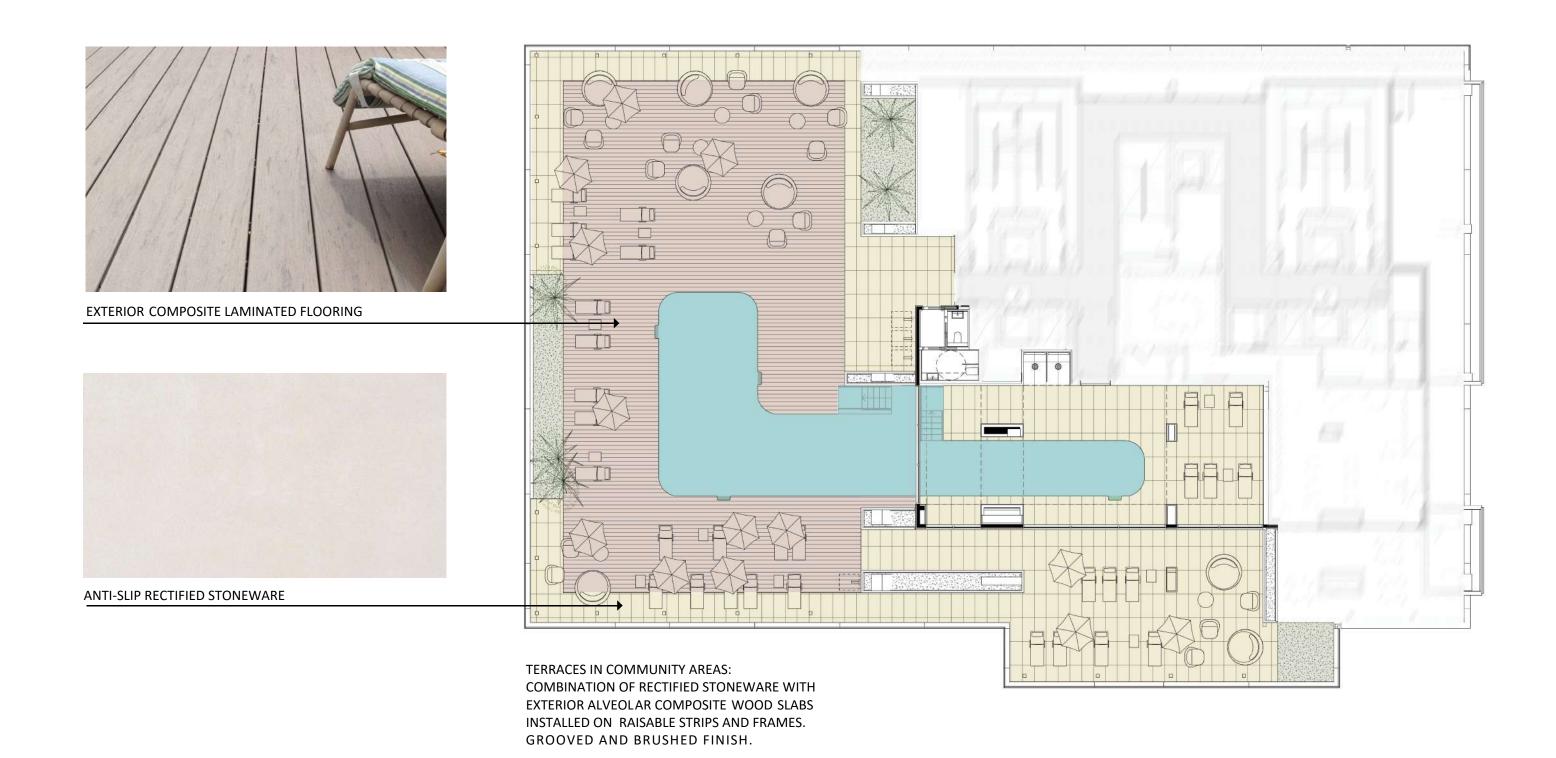

# EXTERIOR FLOORING: RECTIFIED PORCELAIN STONEWARE BY AZUVI, 120X60 CMS, CLASS C3. CONTINUITY OF MATERIALS FROM INTERIOR AREAS TO

TERRACE EXTERIOR AREAS.