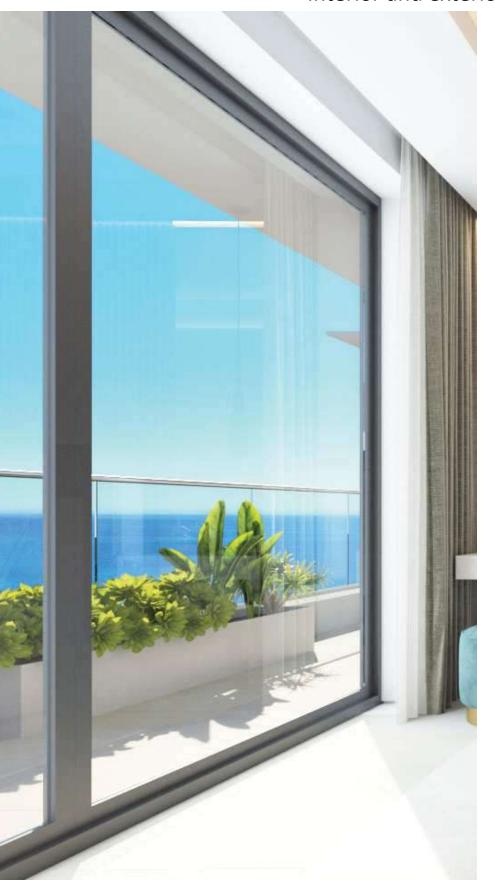

EXTERIOR METALWORK IS MADE OF ANODISED ALUMINIUM WITH THERMAL BREAK. THE DOORS AND WINDOWS ARE SLIDING AND CAN BE RAISED AND HING-OPENED. DOUBLE GLAZING WITH SUN CONTROL LAYER ACCORDING TO ORIENTATION, WITH SERIGRAPHY IN OPAQUE AREAS.

#### **EXTERIOR METALWORK:**

SLIDING DOORS THAT CAN BE RAISED AND HING-OPENED WITH THERMAL BREAK IN ANODISED ALUMINIUM BY BRAND TECHNAL / CORTIZO.

#### **GLASS TYPES:**

T6 / 16 / 44.2 SI \_ BEDROOMS
T8 / 20 AR/ 55.2 SI \_ LIVING ROOMS WITH
SEA VIEWS