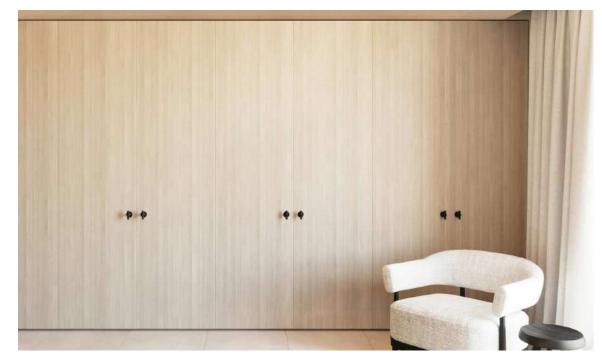

## Interior and exterior metal and woodwork

INTERIOR DOORS ARE LAMINATED IN STAINED OAK WOOD . THEY EXTEND ALL THE WAY TO THE CEILING.

FLOOR TO CEILING MODULAR WARDROBES WITH HINGED DOORS. THEY ARE LAMINATED IN OAK WOOD LIKE THE INTERIOR DOORS. WARDROBE INTERIORS EMPLOY HIGH-PRESSURE LAMINATED MATERIAL WITH HANGING BARS, SHELVES, DRAWERS AND SHOE RACKS. RETENTION HINGES. FLOOR TO CEILING MDF OAK LAMINATE FINISHES.