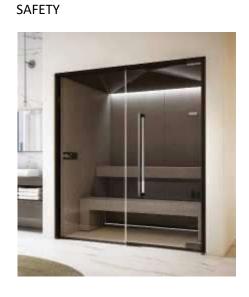

THE SAUNA IS FINISHED IN NATURAL FIR WOOD PROVIDED WITH FIRE AND PRESSURE SAFETY