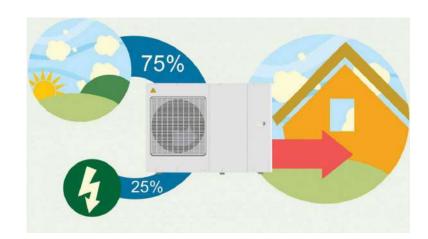

### PROPERTY SYSTEMS

AEROTHERMICS IS AN
ENVIRONMENTALLY-FRIENDLY
ALTERNATIVE THAT PROVIDES
HEAT AND AIR-CONDITIONING IN
YOUR HOME

HVAC PROVIDED THROUGH AN AEROTHERMAL SYSTEM BY DAIKIN'S ALTHERMA OR AN EQUIVALENT MAKE