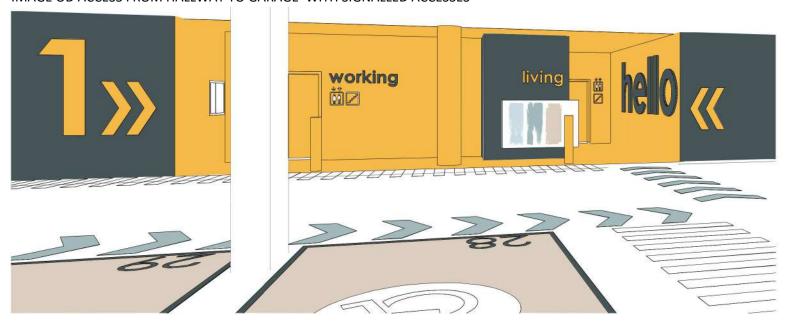

#### IMAGE OD ACCESS FROM HALLWAY TO GARAGE WITH SIGNALLED ACCESSES

SIGNALLED PARKING SPACES

REFERENCE IMAGE

PICTOGRAM SIGNALLING

REFERENCE IMAGE

EPOXY RESIN CONTINUOUS FLOORING IN DRIVING AREA (GARAJE) MICROCHINA CERAMIC TILING LIKE THE ONE USED IN STAIRCASES AND CORRIDORS IN STORAGE ROOMS.

PLASTIC PAINT IN STORAGE ROOMS, HALLWAYS AND STAIRCASES.

SILICATE PAINT IN GARAGES AND EQUIPMENT ROOMS.

GARAGE ACCESS AUTOMATIC DOORS .

HALLWAY IN LIFT AREA PROVIDED WITH RECTIFIED CERAMIC STONEWARE.

THE PARKING AREA IS PROVIDED WITH FIRE EXTINGUISHERS.