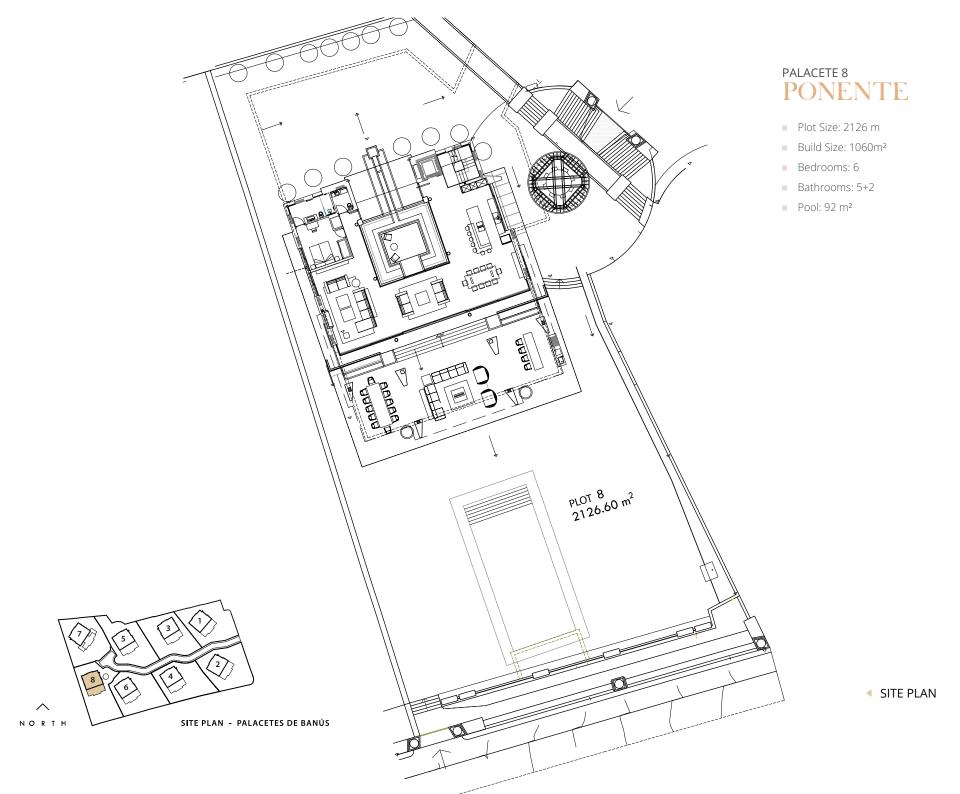

### Each villa has a unique design

All villas consist of 6 bedrooms and 5 bathrooms spread over 3 levels, with two extra guest bathrooms. The ground floor boasts a modern open floor design and it's perfectly constructed for entertaining.

Other unique features are 3 to 6 car garage, private pool and a spacious outdoor entertainment area.

◀ GROUND FLOOR - OPT. A

◀ GROUND FLOOR - OPT. B

◀ FIRST FLOOR