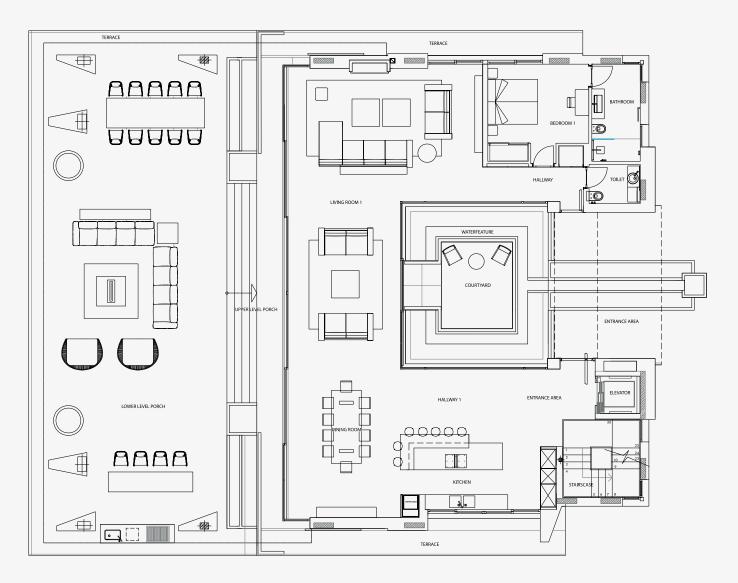

### Each villa has a unique design

All villas consist of 6 bedrooms and 5 bathrooms spread over 3 levels, with two extra guest bathrooms. The ground floor boasts a modern open floor design and it's perfectly constructed for entertaining.

Other unique features are 3 to 6 car garage, private pool and a spacious outdoor entertainment area.

◀ GROUND FLOOR - OPT. A

◀ GROUND FLOOR - OPT. B

◀ FIRST FLOOR