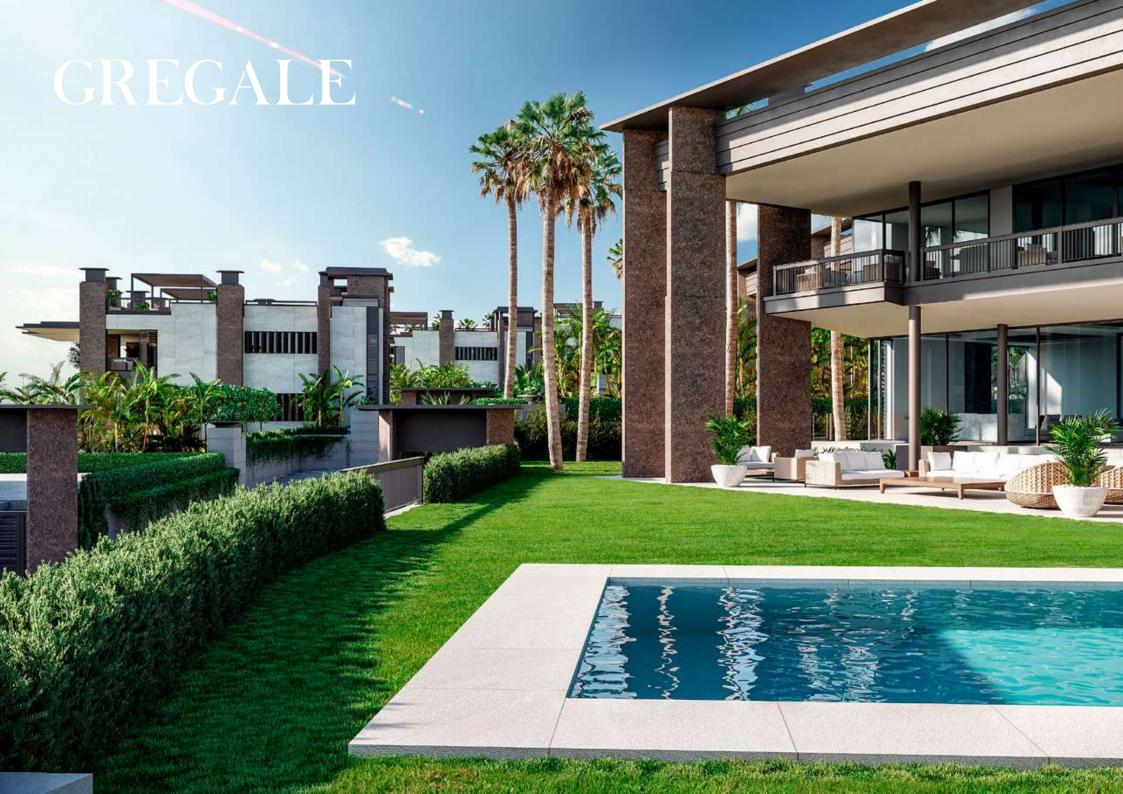

### Each villa has a unique design

All villas consist of 6 bedrooms and 5 bathrooms spread over 3 levels, with two extra guest bathrooms. The ground floor boasts a modern open floor design and it's perfectly constructed for entertaining.

Other unique features are 3 to 6 car garage, private pool and a spacious outdoor entertainment area.

◀ GROUND FLOOR - OPT. A

◀ GROUND FLOOR - OPT. B

◀ FIRST FLOOR