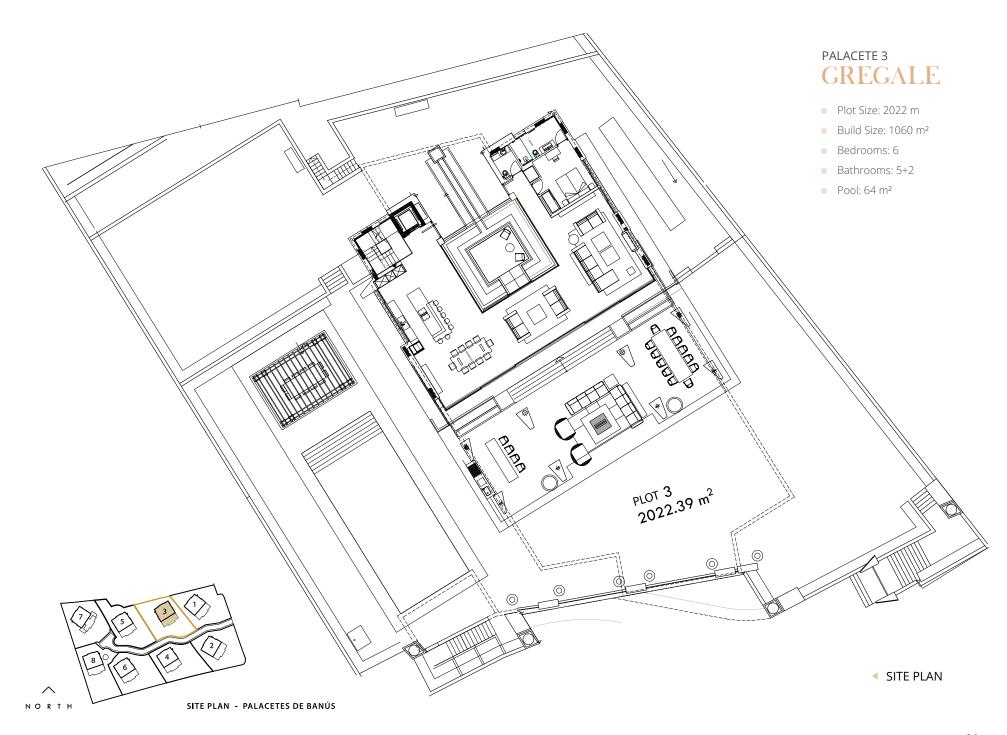

comfort while living in it. You also have the luxury to control almost all appliances from your smart phone or tablet.

### Each villa has a unique design

All villas consist of 6 bedrooms and 5 bathrooms spread over 3 levels, with two extra guest bathrooms. The ground floor boasts a modern open floor design and it's perfectly constructed for entertaining.

Other unique features are 3 to 6 car garage, private pool and a spacious outdoor entertainment area.









◀ GROUND FLOOR - OPT. A



◀ GROUND FLOOR - OPT. B



◀ FIRST FLOOR











# PALACETE 2 **SIROCCO** CI Pablo Picaso Plot Size: 2047 m Build Size: 1095 m² ■ Bedrooms: 6 ■ Bathrooms: 5+2 Pool: 79 m² DODO PLOT 2 m<sup>2</sup> 2047.19 m<sup>2</sup> Topone D (3) ◀ SITE PLAN $\wedge$

N O R T H

SITE PLAN - PALACETES DE BANÚS



















# QUALITY SPECIFICATIONS

### SMART HOMES WITH THE LATEST TECHNOLOGY / GATED COMMUNITY

This 24-hour gated community, equipped with the latest intelligent home system – allows you to protect your property and enjoy maximum comfort while living in it. You also have the luxury to control almost all appliances from your smart phone or tablet.

- ✓ Technal. Safety glass. Solar Control. Laquered finish
- ✓ Large format porcelain stoneware throughout the house
- ✓ Oak wood flooring on the First Floor
- ✓ Armoured main entrance door
- ✓ Bultaup kitchen with natural walnut wood
- ✓ Gaggenau & Miele appliance set
- ✓ Bathroom furniture set and washbasin by Idea Group



- Built-in faucets by Zucchetti
- SPA area with a 24 m2 heated indoor pool, sauna and Hammam.
- Outdoor direct exp