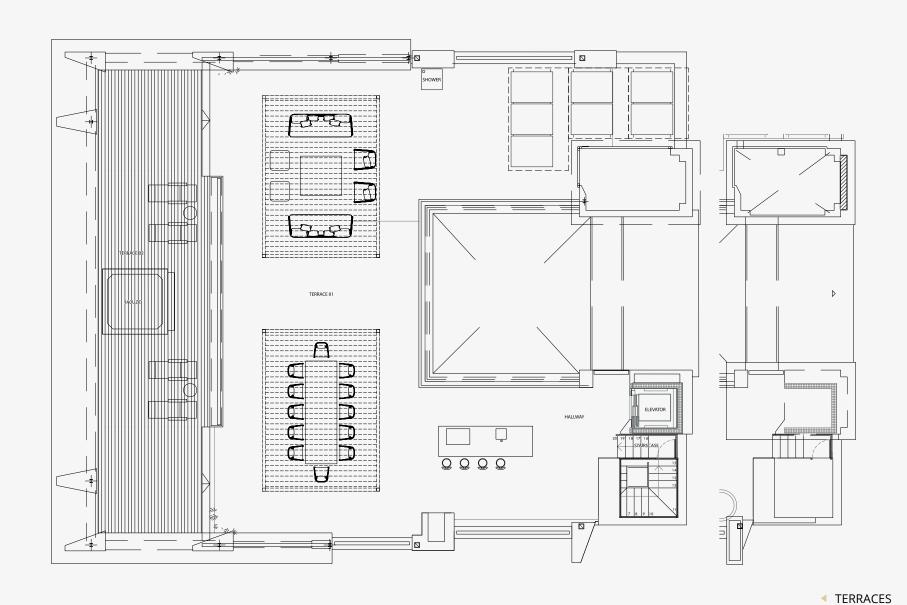

Other unique features are 3 to 6 car garage, private pool and a spacious outdoor entertainment area.

◀ GROUND FLOOR - OPT. A

◀ GROUND FLOOR - OPT. B

◀ FIRST FLOOR