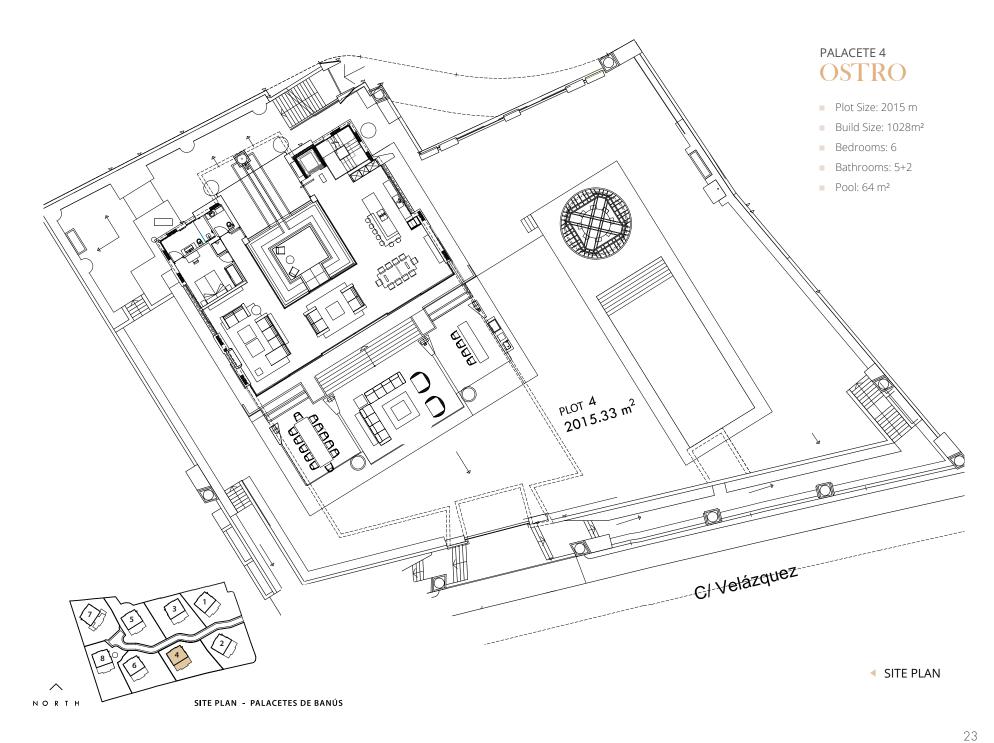

### Each villa has a unique design

All villas consist of 6 bedrooms and 5 bathrooms spread over 3 levels, with two extra guest bathrooms. The ground floor boasts a modern open floor design and it's perfectly constructed for entertaining.

Other unique features are 3 to 6 car garage, private pool and a spacious outdoor entertainment area.

◀ GROUND FLOOR - OPT. A

◀ GROUND FLOOR - OPT. B

◀ FIRST FLOOR