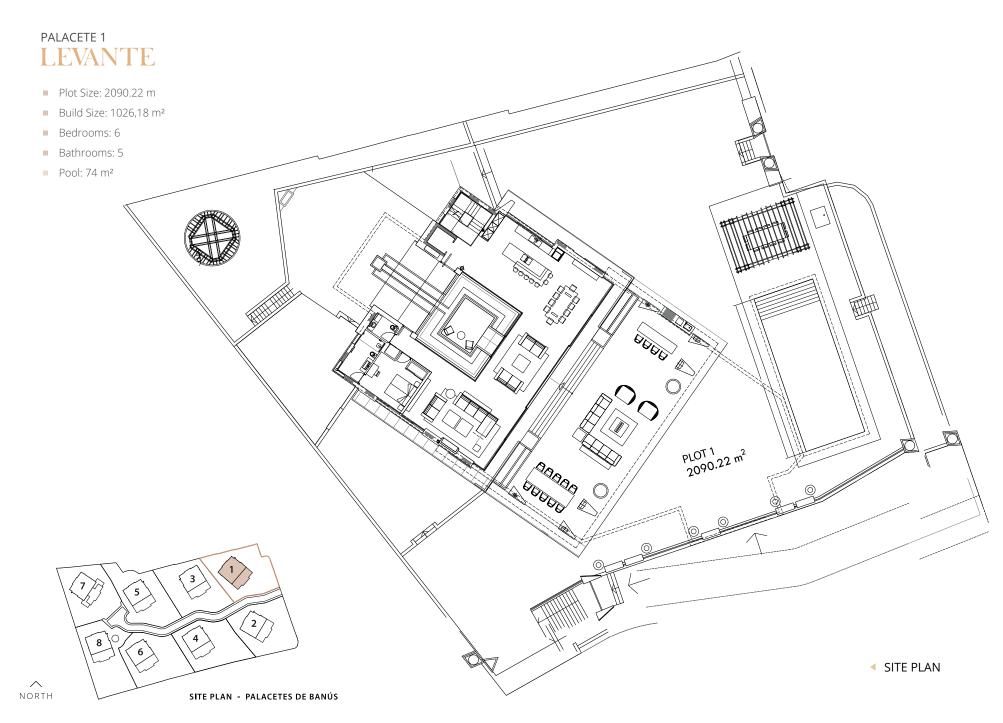

### Each villa has a unique design

All villas consist of 6 bedrooms and 5 bathrooms spread over 3 levels, with two extra guest bathrooms. The ground floor boasts a modern open floor design and it's perfectly constructed for entertaining.

Other unique features are 3 to 6 car garage, private pool and a spacious outdoor entertainment area.

◀ GROUND FLOOR - OPT. A

◀ GROUND FLOOR - OPT. B

◀ FIRST FLOOR