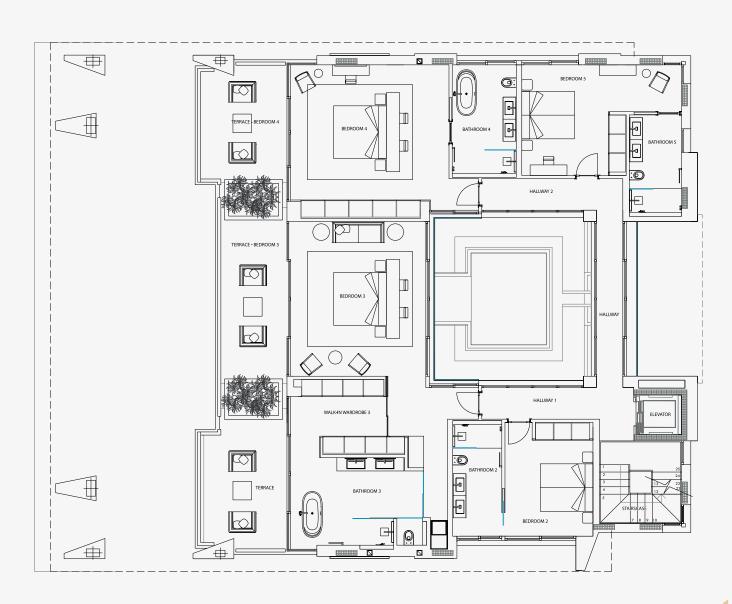

### Each villa has a unique design

All villas consist of 6 bedrooms and 5 bathrooms spread over 3 levels, with two extra guest bathrooms. The ground floor boasts a modern open floor design and it's perfectly constructed for entertaining.

Other unique features are 3 to 6 car garage, private pool and a spacious outdoor entertainment area.

◀ GROUND FLOOR - OPT. A

◀ GROUND FLOOR - OPT. B

◀ FIRST FLOOR