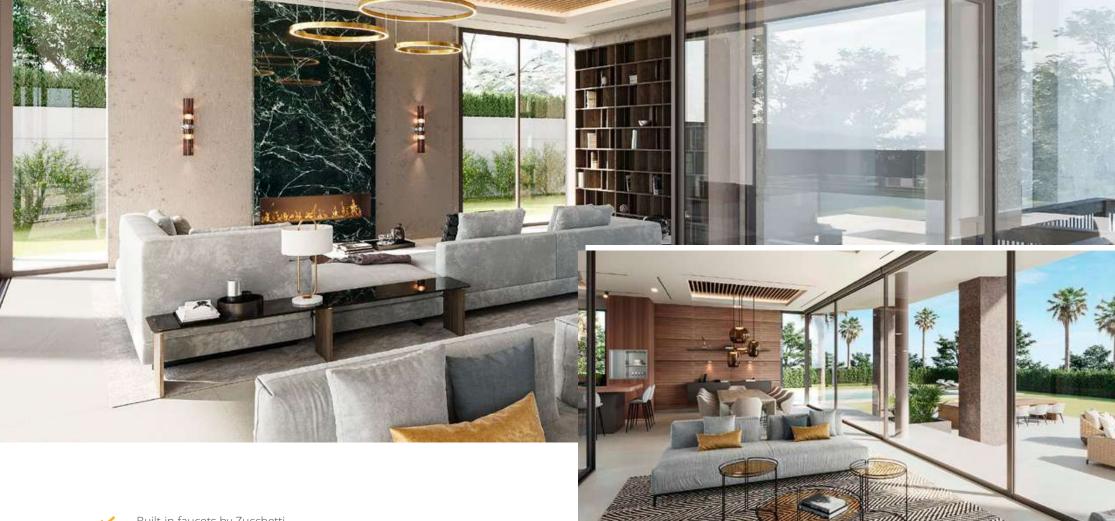

- ✓ Technal. Safety glass. Solar Control. Laquered finish
- ✓ Large format porcelain stoneware throughout the house
- ✓ Oak wood flooring on the First Floor
- ✓ Armoured main entrance door
- ✓ Bultaup kitchen with natural walnut wood
- ✓ Gaggenau & Miele appliance set
- ✓ Bathroom furniture set and washbasin by Idea Group

- Built-in faucets by Zucchetti
- SPA area with a 24 m2 heated indoor pool, sauna and Hammam.
- Outdoor direct expansion reversible air-to-air heat pump units
- KNX domotics system
- Light fittings by Faro and by Trolll
- Spa area with an indoor pool, a sauna and a turkish bath

### Brands

Bora, Gaggenau, Miele, Persyvex, KNX, Bulthaup, Royal Wood, Mirage, Atlas Concord, Faro, Honeywell, Technal, Alucoil, Idea Group, Jung, Troll, Catalano, Daikin, Zucchetti, Thyssen Krupp, Galassia, Kos