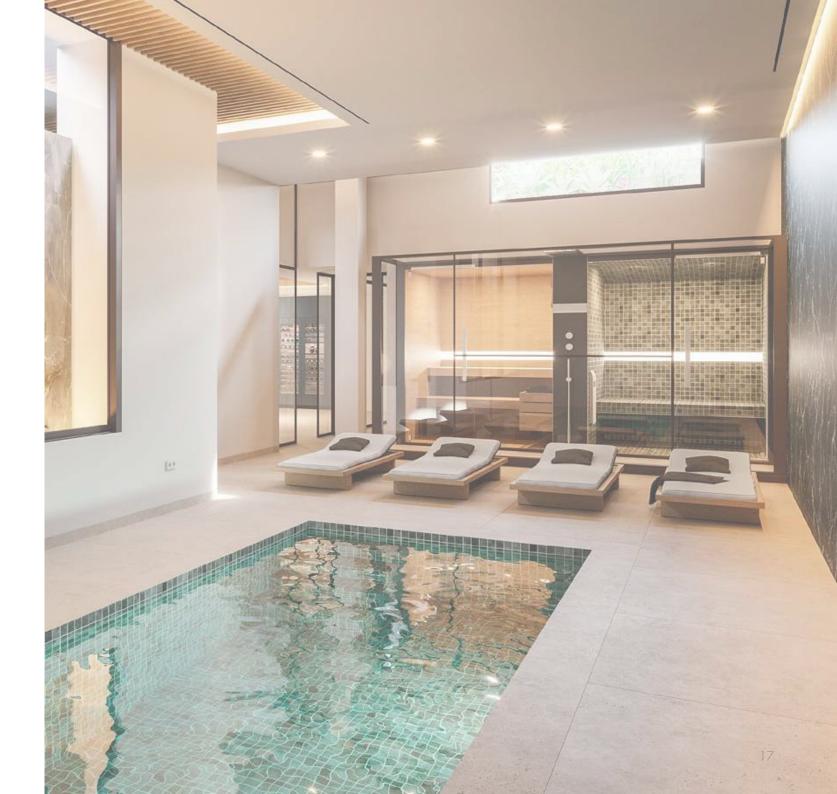

- Built-in faucets by Zucchetti
- SPA area with a 24 m2 heated indoor pool, sauna and Hammam.
- Outdoor direct expansion reversible air-to-air heat pump units
- KNX domotics system
- Light fittings by Faro and by Trolll
- Spa area with an indoor pool, a sauna and a turkish bath