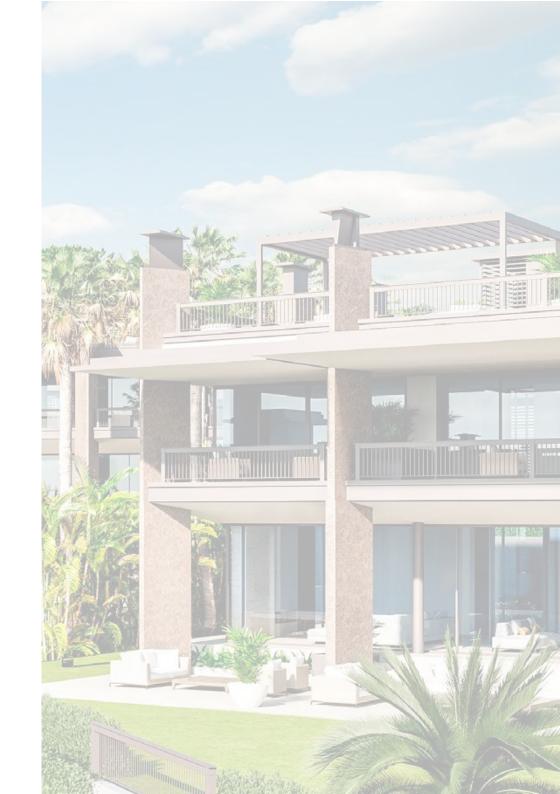

### Each villa has a unique design

All villas consist of 6 bedrooms and 5 bathrooms spread over 3 levels, with two extra guest bathrooms. The ground floor boasts a modern open floor design and it's perfectly constructed for entertaining.

Other unique features are 3 to 6 car garage, private pool and a spacious outdoor entertainment area.

◀ GROUND FLOOR - OPT. A

◀ GROUND FLOOR - OPT. B

◀ FIRST FLOOR