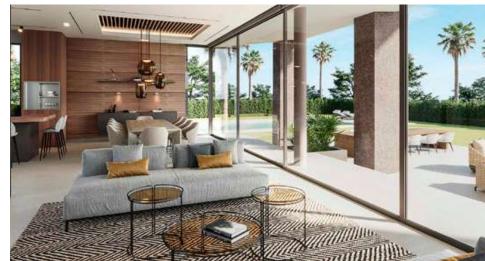

### Each villa has a unique design

All villas consist of 6 bedrooms and 5 bathrooms spread over 3 levels, with two extra guest bathrooms. The ground floor boasts a modern open floor design and it's perfectly constructed for entertaining.

Other unique features are 3 to 6 car garage, private pool and a spacious outdoor entertainment area.

◀ GROUND FLOOR - OPT. A

◀ GROUND FLOOR - OPT. B

◀ FIRST FLOOR