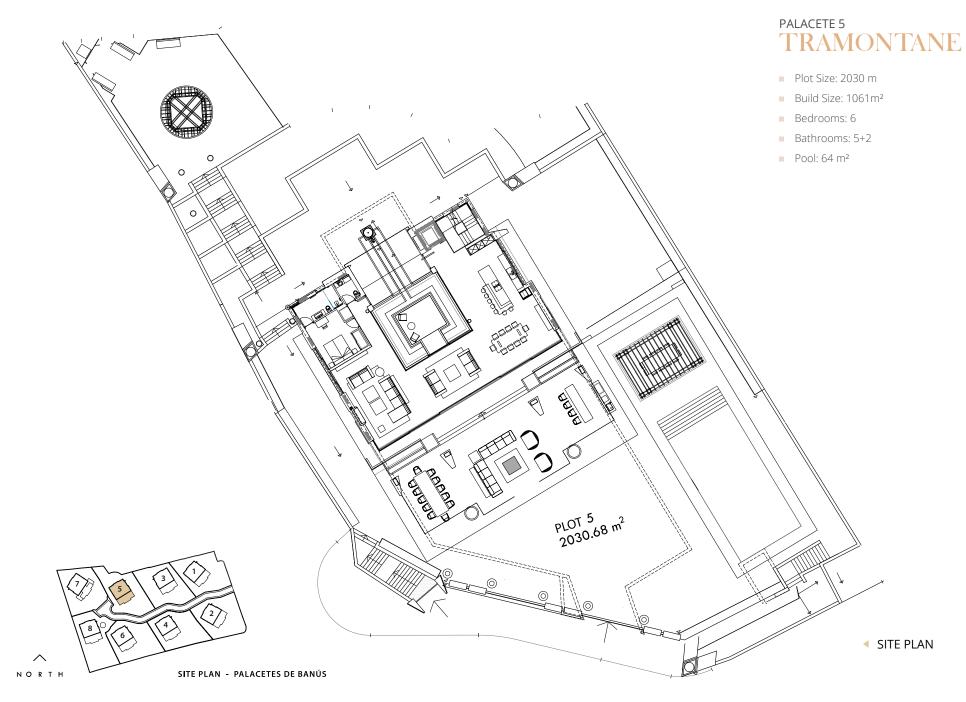

### Each villa has a unique design

All villas consist of 6 bedrooms and 5 bathrooms spread over 3 levels, with two extra guest bathrooms. The ground floor boasts a modern open floor design and it's perfectly constructed for entertaining.

Other unique features are 3 to 6 car garage, private pool and a spacious outdoor entertainment area.

◀ GROUND FLOOR - OPT. A

◀ GROUND FLOOR - OPT. B

◀ FIRST FLOOR