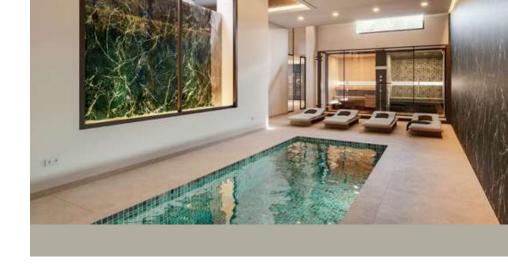

- Built-in faucets by Zucchetti
- SPA area with a 24 m2 heated indoor pool, sauna and Hammam.
- Outdoor direct expansion reversible air-to-air heat pump units
- KNX domotics system
- Light fittings by Faro and by Trolll
- Spa area with an indoor pool, a sauna and a turkish bath