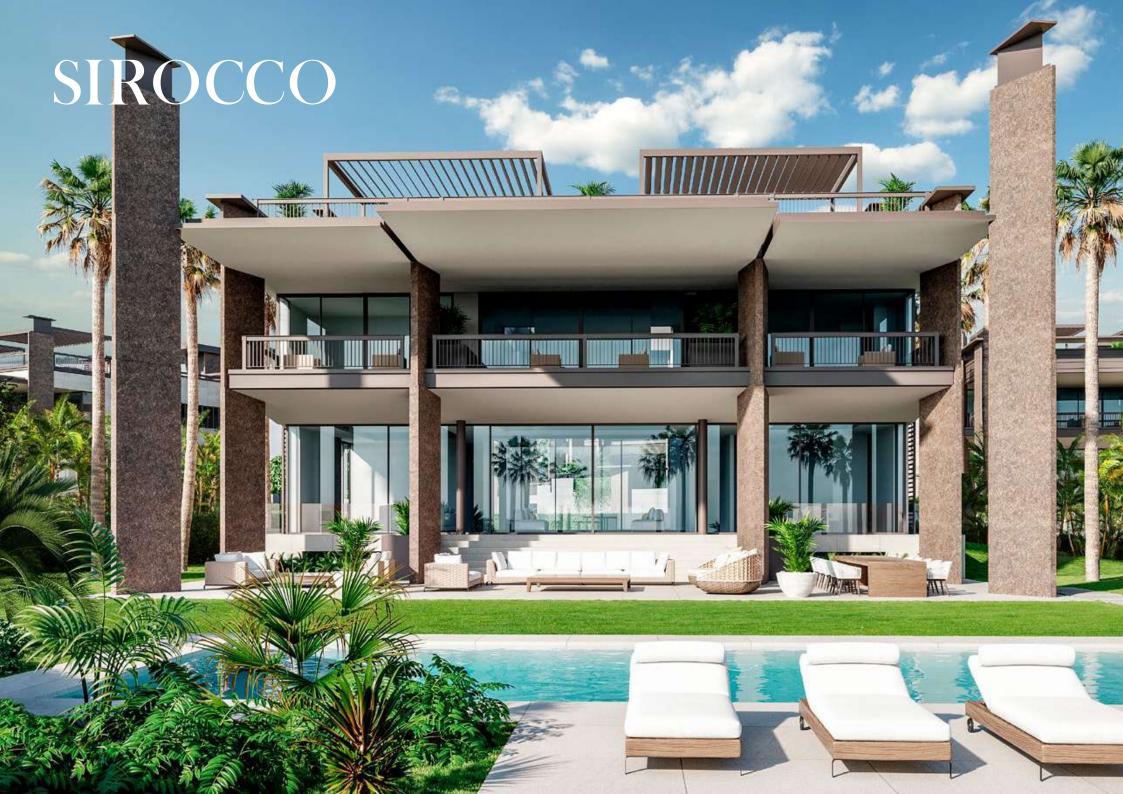

# PALACETE 2 **SIROCCO** CI Pablo Picaso Plot Size: 2047 m Build Size: 1095 m² ■ Bedrooms: 6 ■ Bathrooms: 5+2 Pool: 79 m² DODO PLOT 2 m<sup>2</sup> 2047.19 m<sup>2</sup> Topone D (3) ◀ SITE PLAN $\wedge$