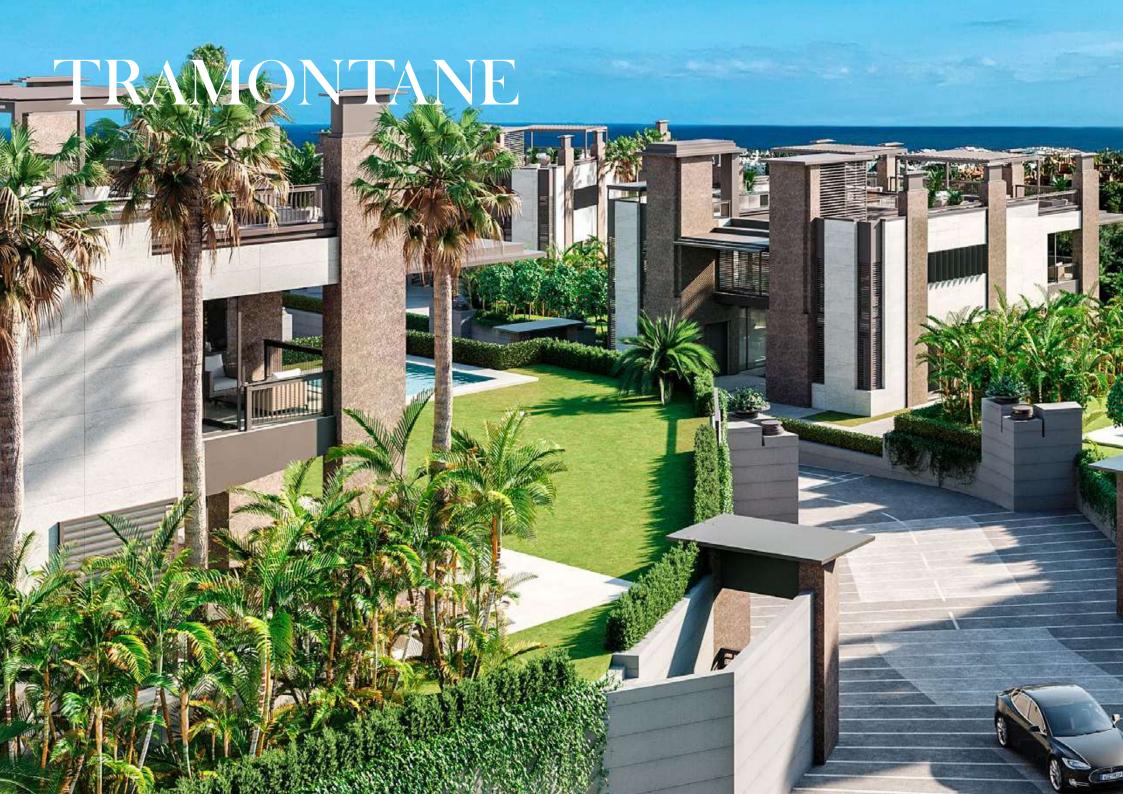

## THE PALACETES

### Each villa has a unique design

All villas consist of 6 bedrooms and 5 bathrooms spread over 3 levels, with two extra guest bathrooms. The ground floor boasts a modern open floor design and it's perfectly constructed for entertaining.