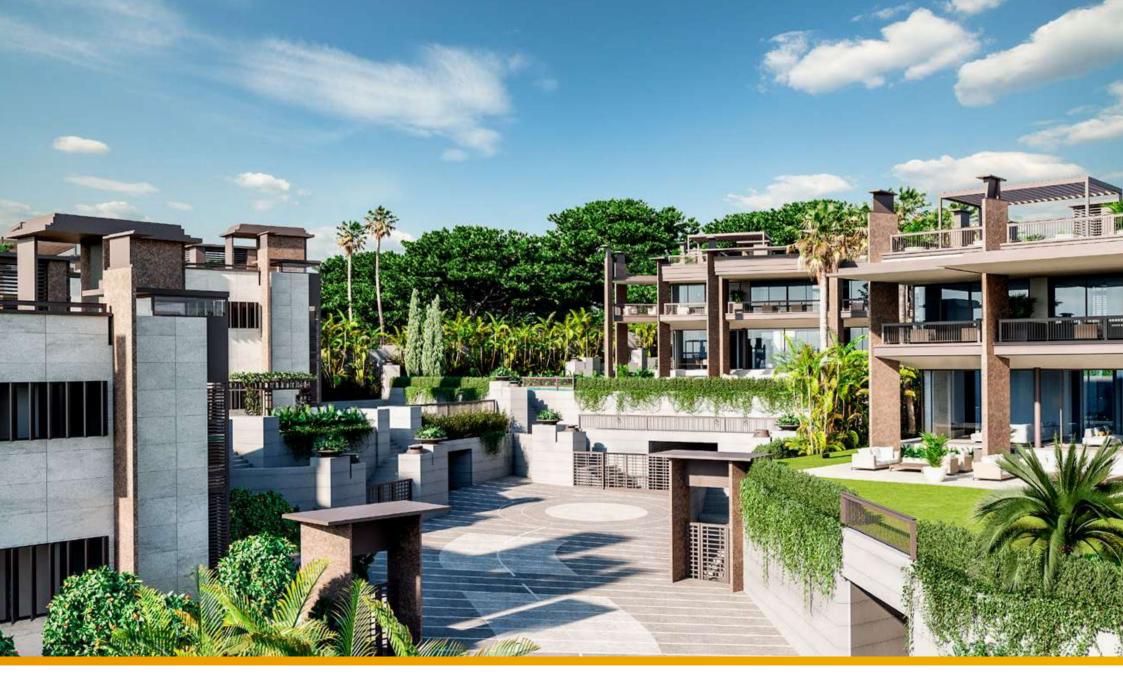

# SMART HOMES WITH THE LATEST TECHNOLOGY IN A SECURE GATED COMMUNITY

This secure and gated community, equipped with the latest intelligent home system – allows you to protect your property and enjoy maximum comfort while living in it. You also have the luxury to control almost all appliances from your smart phone or tablet.

### Each villa has a unique design

All villas consist of 6 bedrooms and 5 bathrooms spread over 3 levels, with two extra guest bathrooms. The ground floor boasts a modern open floor design and it's perfectly constructed for entertaining.

Other unique features are 3 to 6 car garage, private pool and a spacious outdoor entertainment area.

◀ GROUND FLOOR - OPT. A

◀ GROUND FLOOR - OPT. B

◀ FIRST FLOOR