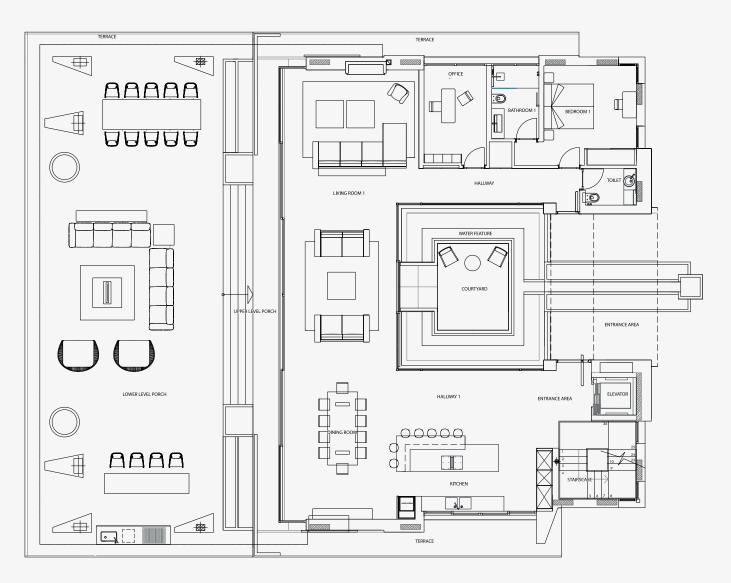

### Each villa has a unique design

All villas consist of 6 bedrooms and 5 bathrooms spread over 3 levels, with two extra guest bathrooms. The ground floor boasts a modern open floor design and it's perfectly constructed for entertaining.

Other unique features are 3 to 6 car garage, private pool and a spacious outdoor entertainment area.

◀ GROUND FLOOR - OPT. A

◀ GROUND FLOOR - OPT. B

◀ FIRST FLOOR