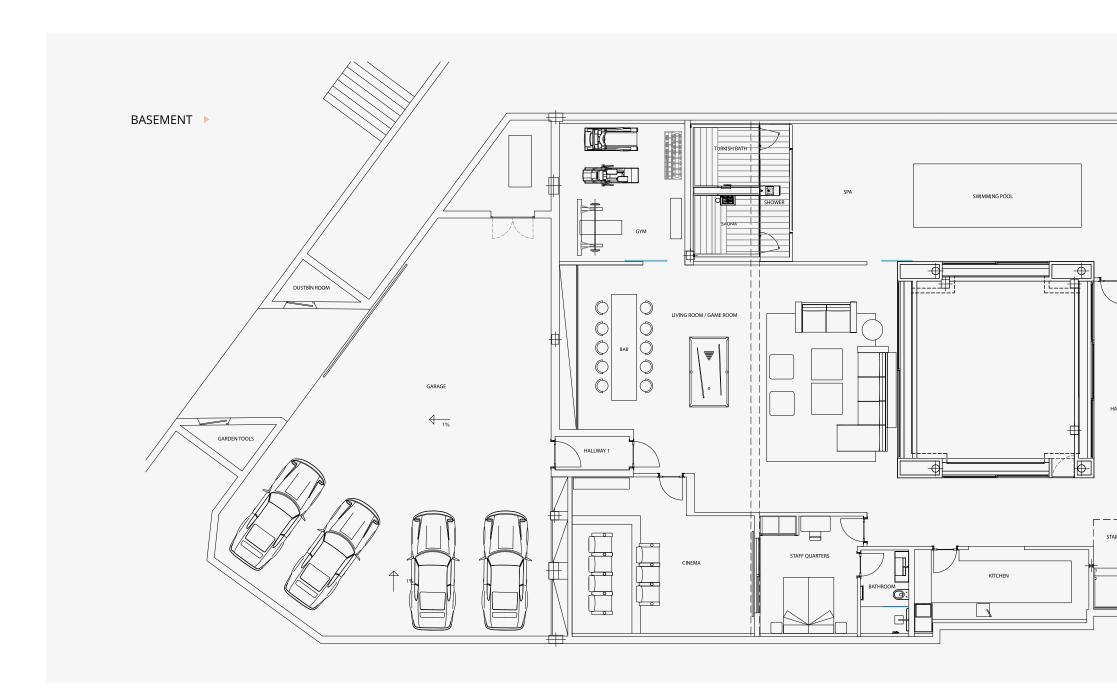

Other unique features are 3 to 6 car garage, private pool and a spacious outdoor entertainment area.

◀ GROUND FLOOR - OPT. A

◀ GROUND FLOOR - OPT. B

◀ FIRST FLOOR

- Built-in faucets by Zucchetti
- SPA area with a 24 m2 heated indoor pool, sauna and Hammam.
- Outdoor direct expansion reversible air-to-air heat pump units
- KNX domotics system
- Light fittings by Faro and by Trolll
- Spa area with an indoor pool, a sauna and a turkish bath