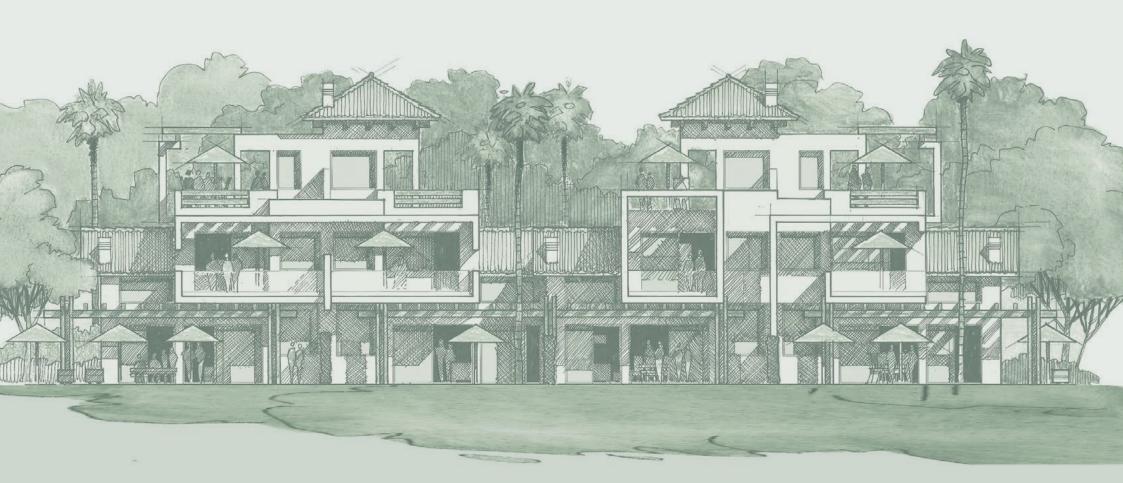

#### THE PROJECT

Tailored to the Marbella Club standards,
Villarroel-Torrico Architects developed
an exquisite design that is modern with an
Andalusian touch.

22 unique blocks
each with only 5 apartments
2 and 3 bedrooms

16 semi - detached Villas with private pools and gardens 4 bedrooms

1 stand alone customizable Villa with ample gardens, private pool and more than 500m² of internal areas