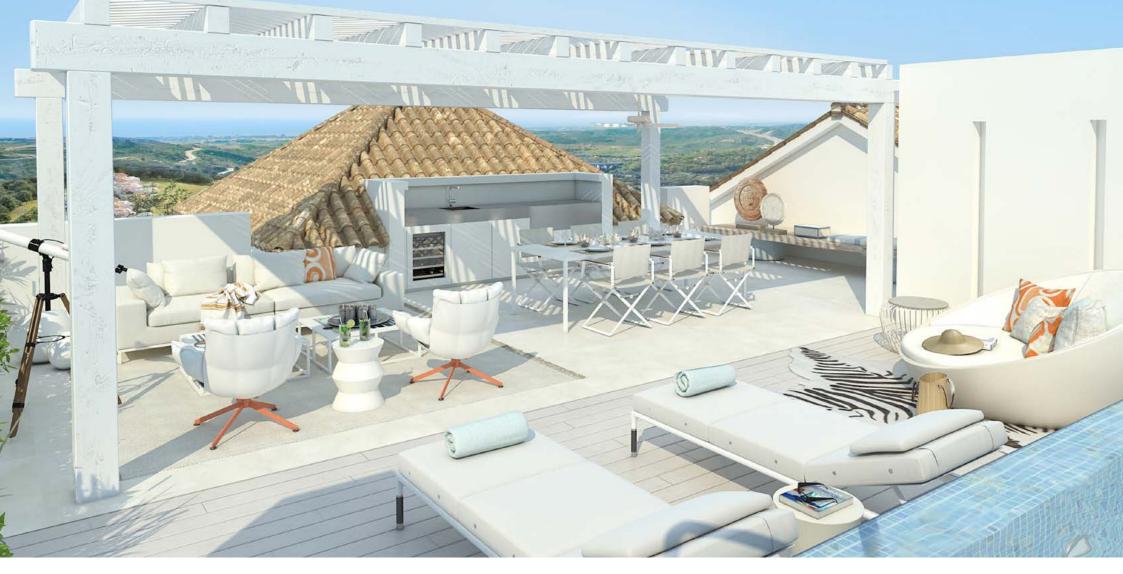

## GARDENS

From 110 to  $390~\text{m}^2$ 

TERRACES

From 45 to  $170 \text{ m}^2$ 

#### **AMENITIES**

Outdoor swimming pools for adults & children

Spa with indoor heated pool and Gym

Private tennis, paddle tennis and multipurpose courts

Kids' playgrounds

24-hour Security and Concierge services