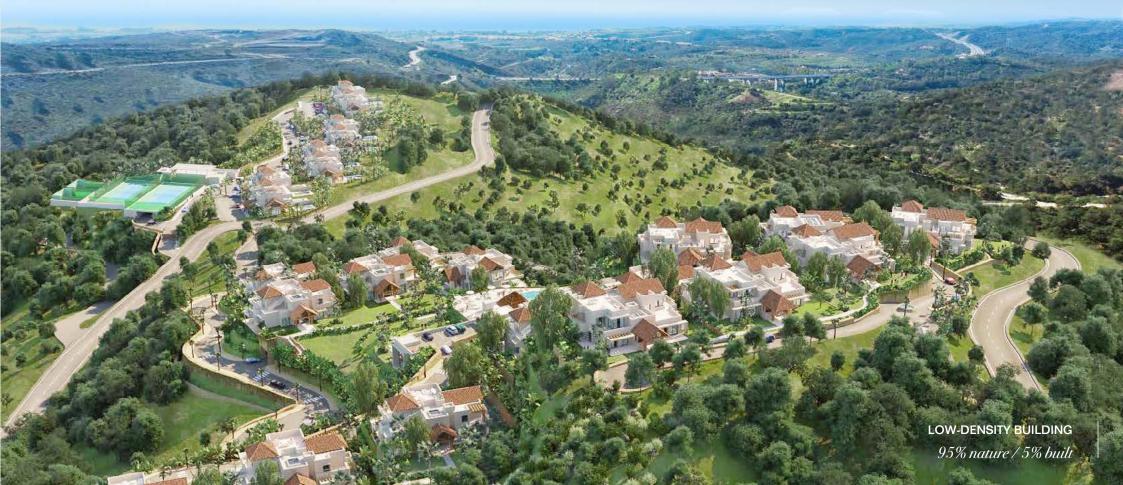

# 158,000 m<sup>2</sup> of breathtaking views

Lifestyle, elegance and comfort alongside Marbella Club Golf Resort & Equestrian Centre

#### THE PROJECT

Tailored to the Marbella Club standards,
Villarroel-Torrico Architects developed
an exquisite design that is modern with an
Andalusian touch.

22 unique blocks
each with only 5 apartments
2 and 3 bedrooms

#### **AMENITIES**

Outdoor swimming pools for adults & children

Spa with indoor heated pool and Gym

Private tennis, paddle tennis and multipurpose courts

Kids' playgrounds

24-hour Security and Concierge services

### Membership

at the Marbella Club Golf Resort, an 18-hole Dave Thomas-designed golf course