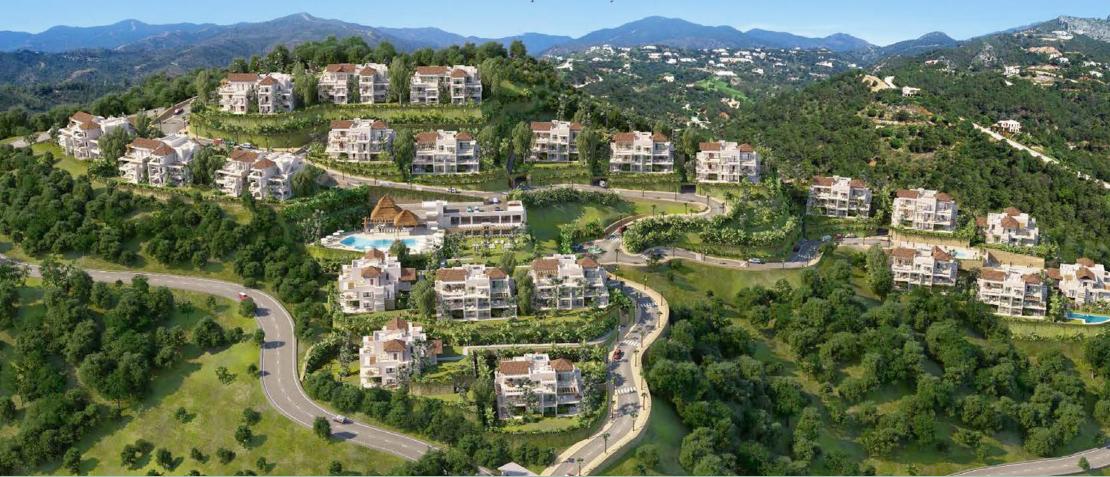

#### THE PROJECT

Tailored to the Marbella Club standards,
Villarroel-Torrico Architects developed
an exquisite design that is modern with an
Andalusian touch.

22 unique blocks
each with only 5 apartments
2 and 3 bedrooms

16 semi - detached Villas with private pools and gardens 4 bedrooms

1 stand alone customizable Villa with ample gardens, private pool and more than 500m² of internal areas

#### **AMENITIES**

Outdoor swimming pools for adults & children

Spa with indoor heated pool and Gym

Private tennis, paddle tennis and multipurpose courts

Kids' playgrounds

24-hour Security and Concierge services