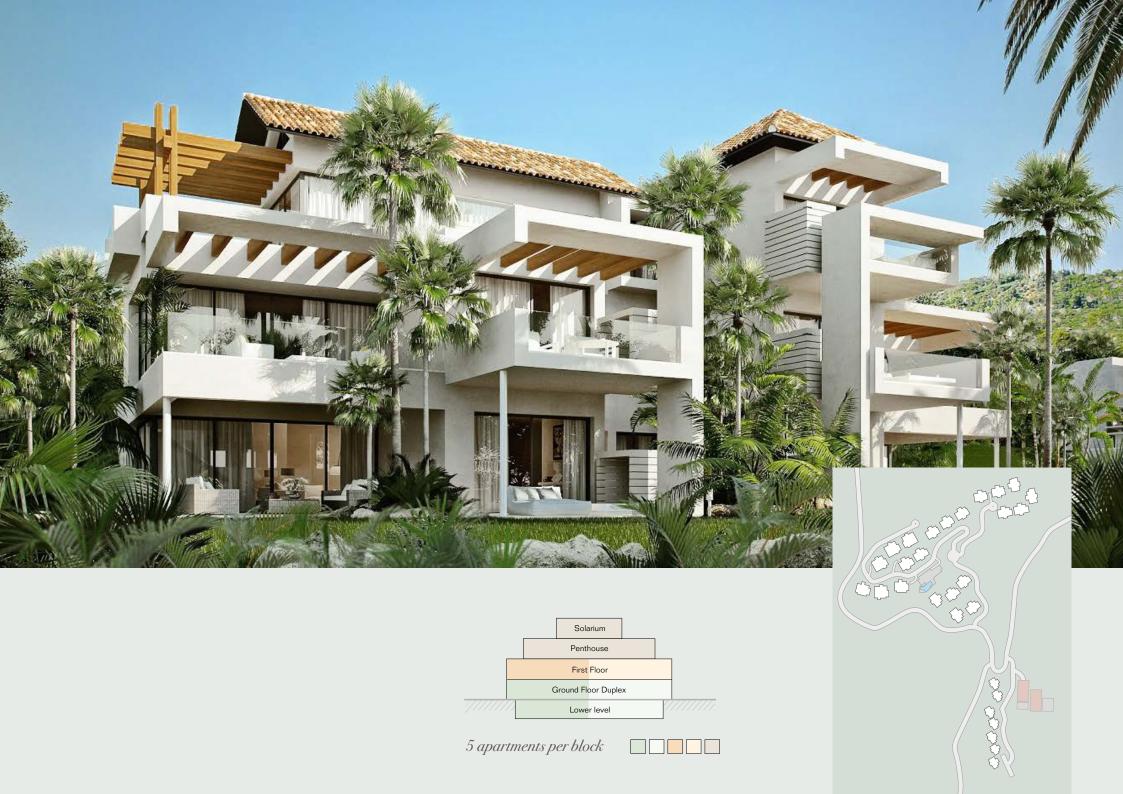

#### THE PROJECT

Tailored to the Marbella Club standards,
Villarroel-Torrico Architects developed
an exquisite design that is modern with an
Andalusian touch.

22 unique blocks
each with only 5 apartments
2 and 3 bedrooms

16 semi - detached Villas with private pools and gardens 4 bedrooms

1 stand alone customizable Villa with ample gardens, private pool and more than 500m² of internal areas

## GARDENS

From 110 to  $390~\text{m}^2$ 

TERRACES

From 45 to  $170 \text{ m}^2$ 