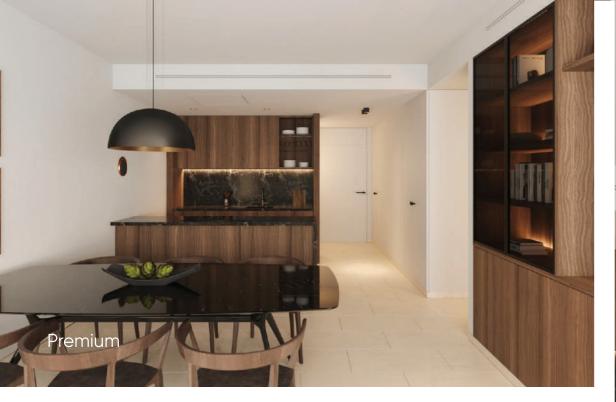

# **Exquisite**Residences

Standard and Premium interiors are thoughtfully designed by our architects.

Al apartments come fully furnished with heated floors ni al spaces, Schneider light switches, smart locks and basic climate automation, as wel as water-saving bathrooms and kitchens, and connections to the weather station.

Wooden folding screens offer shade while enabling air circulation.

Standard: light coloured furniture.

**Premium:** wooden furniture with dark varnish, stone surfaces.