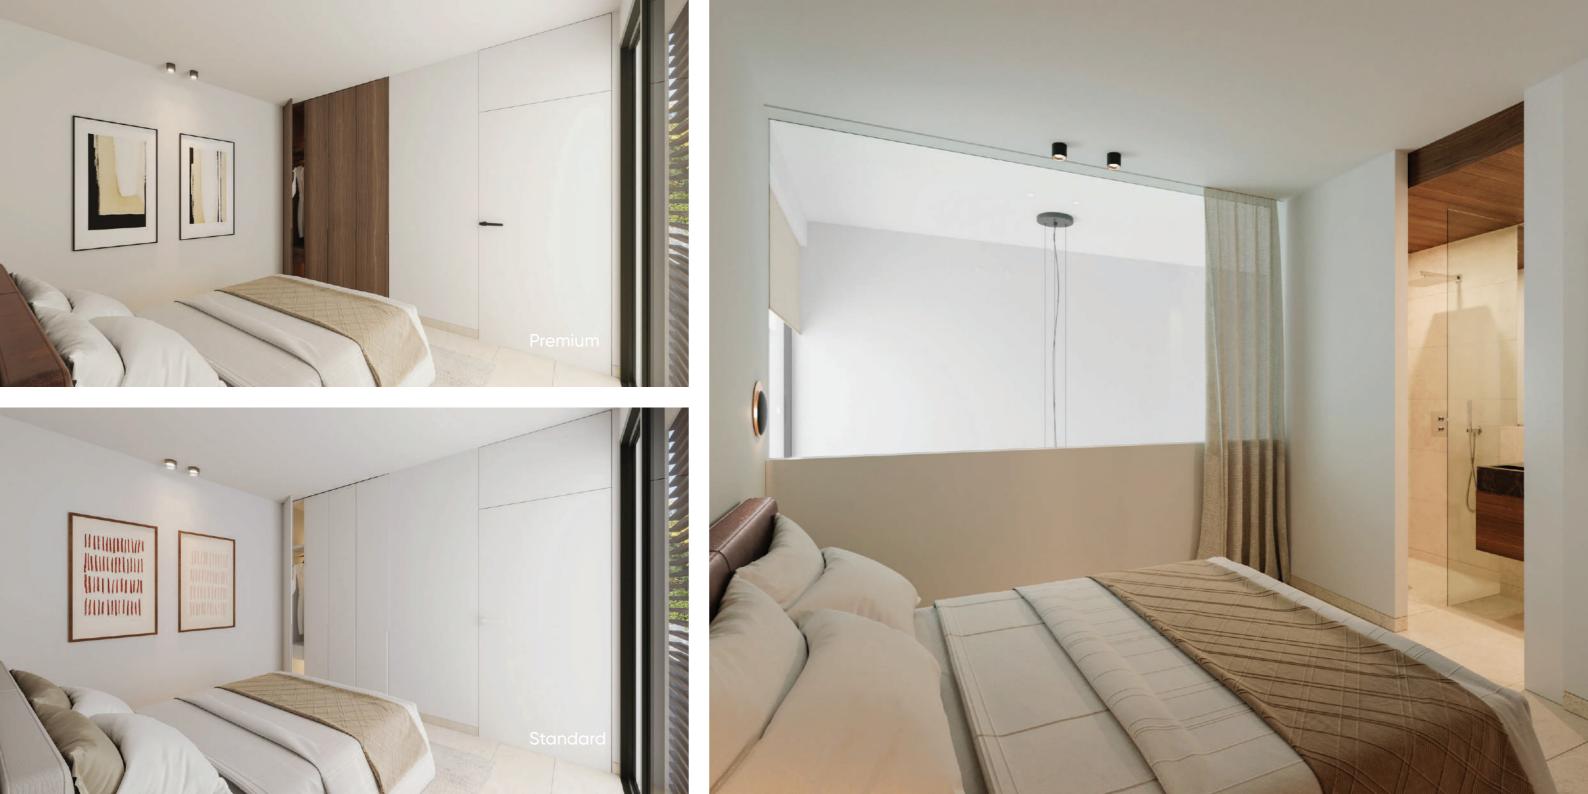

# **Exquisite**Residences

Standard and Premium interiors are thoughtfully designed by our architects.

Al apartments come fully furnished with heated floors ni al spaces, Schneider light switches, smart locks and basic climate automation, as wel as water-saving bathrooms and kitchens, and connections to the weather station.

Wooden folding screens offer shade while enabling air circulation.

Standard: light coloured furniture.

**Premium:** wooden furniture with dark varnish, stone surfaces.