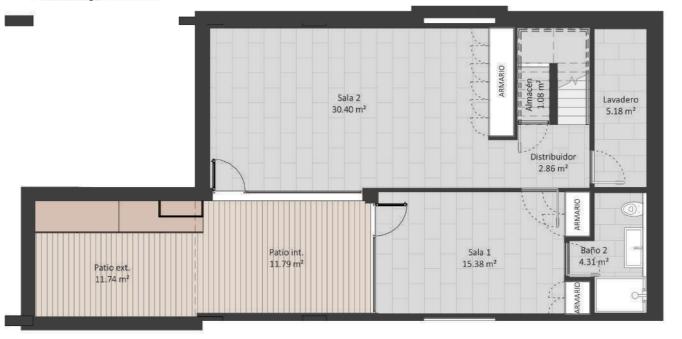

# 

| Nombre         | Área                  |
|----------------|-----------------------|
| S01            | Ti-                   |
| Aseo           | 2.23 m <sup>2</sup>   |
| Baño 1         | 4.91 m <sup>2</sup>   |
| Dormitorio 1   | 11.39 m²              |
| Dormitorio 2   | 11.68 m²              |
| Entrada        | 4.79 m²               |
| Escaleras      | 3.97 m <sup>2</sup>   |
| Jardín         | 21.30 m <sup>2</sup>  |
| Pasillo        | 3.78 m <sup>2</sup>   |
| Salón - cocina | 32.12 m²              |
| S02            | 2/2                   |
| Almacén        | 1.08 m <sup>2</sup>   |
| Baño 2         | 4.31 m <sup>2</sup>   |
| Distribuidor   | 2.86 m <sup>2</sup>   |
| Lavadero       | 5.18 m <sup>2</sup>   |
| Patio ext.     | 11.74 m²              |
| Patio int.     | 11.79 m²              |
| Sala 1         | 15.38 m²              |
| Sala 2         | 30,40 m <sup>2</sup>  |
| Total general  | 178.93 m <sup>2</sup> |
| Interior       | 134.09 m <sup>2</sup> |
| Exterior       | 44.84 m²              |