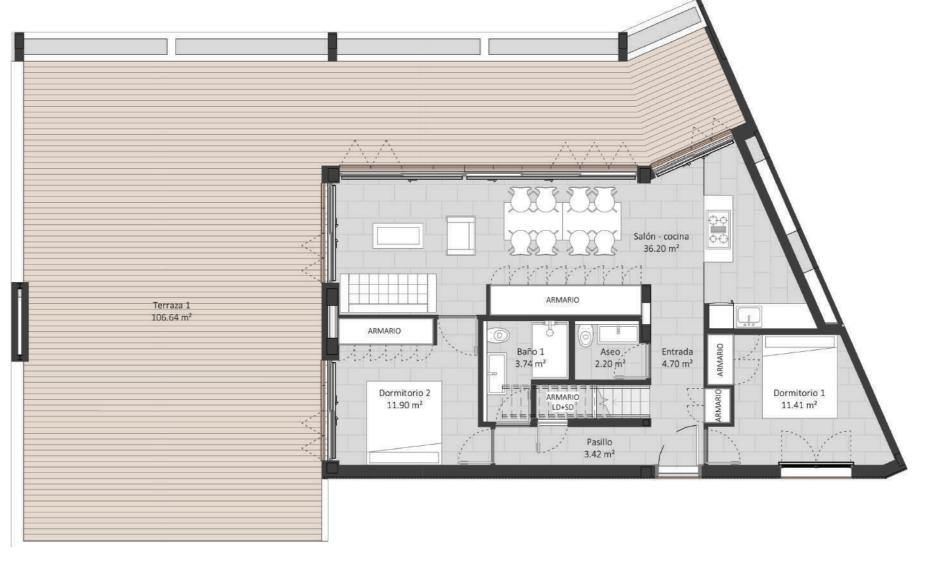

# 

| Nombre           | Área                  |
|------------------|-----------------------|
| 200              |                       |
| lseo             | 2.20 m <sup>2</sup>   |
| Baño 1           | 3.74 m²               |
| Oormitorio 1     | 11.41 m²              |
| Dormitorio 2     | 11.90 m²              |
| ntrada           | 4.70 m <sup>2</sup>   |
| avadora          | 1.07 m <sup>2</sup>   |
| Pasillo          | 3.42 m <sup>2</sup>   |
| alón - cocina    | 36.20 m <sup>2</sup>  |
| erraza 1         | 106.64 m²             |
| 01               |                       |
| laño 2           | 3.36 m <sup>2</sup>   |
| Oormitorio 3     | 8.52 m <sup>2</sup>   |
| scaleras         | 2.64 m <sup>2</sup>   |
| erraza 2         | 18.39 m²              |
| 02               |                       |
| scaleras terraza | 2.86 m²               |
| erraza 3         | 26.32 m²              |
| otal general     | 243.40 m <sup>2</sup> |

| Interior | 89.18 m²  |
|----------|-----------|
| Exterior | 154.22 m² |

| 114_SUP. ÚTIL BOJA |          |
|--------------------|----------|
| 114                | 98.09 m² |

| 114                      | 114_SUP. CONSTRUIDA |  |  |
|--------------------------|---------------------|--|--|
| 114                      | 116.64 m²           |  |  |
| 114_SUP. CONSTRUIDA BOJA |                     |  |  |
| 114                      | 171.55 m²           |  |  |