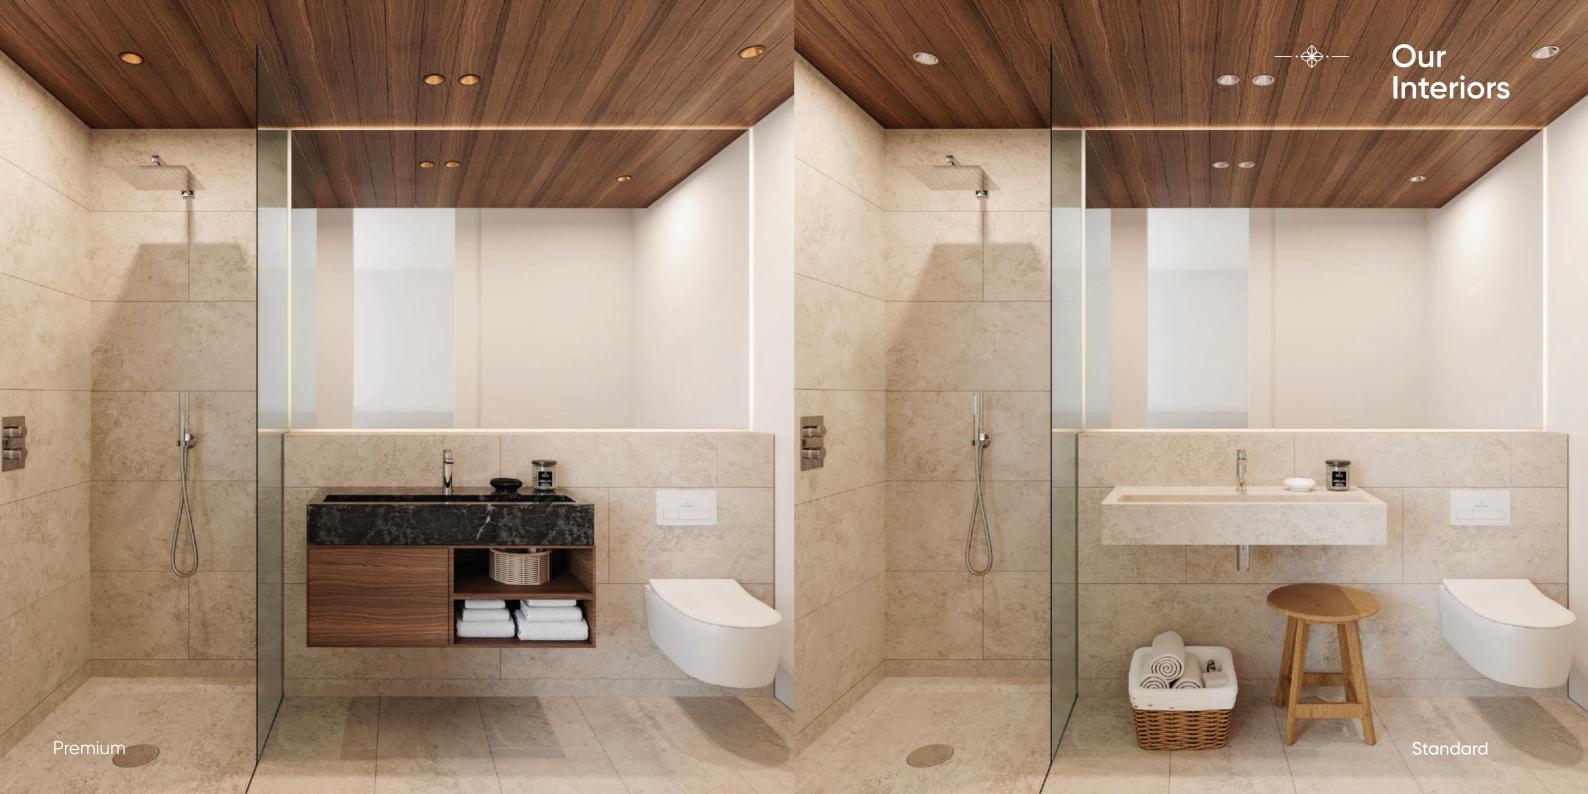

## German bath fixtures from Villeroy &Boch

Sliding doors unite the terraces and living rooms as one space, harmonising indoor-outdoor living, and each unit si designed with moveable walls to adapt to how families evolve.

Wooden folding screens offer shade while enabling air circulation.

Standard: light coloured furniture.

**Premium:** wooden furniture with dark varnish, stone surfaces.

# **TOILETS AND BATHROOM FIXTURES**

Elegant, custom-made shower tray with a glass screen and a linear drain finished in the same material as the bathroom floor.

Refined, wall-mounted washbasin made of marine limestone (or similar) with a single-lever tap.

White ceramic wall-mounted toilet with a built-in frame.