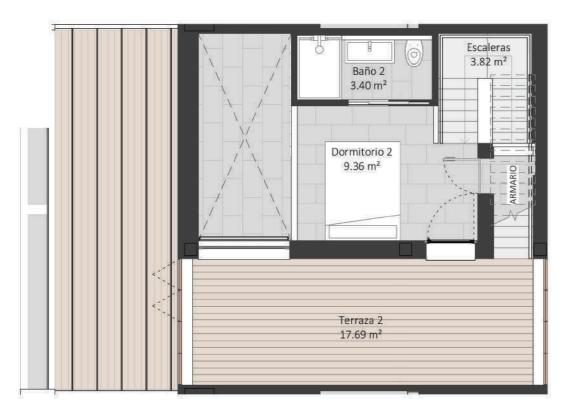

# Planta Primera / FIRST FLOOR

| Nombre            | Área                  |
|-------------------|-----------------------|
| P01               |                       |
| Baño 1            | 3.61 m²               |
| Dormitorio 1      | 10.65 m <sup>2</sup>  |
| Entrada           | 5.58 m²               |
| Lavadora          | 0.53 m <sup>2</sup>   |
| Salón - cocina    | 23.26 m <sup>2</sup>  |
| Terraza 1         | 18.20 m²              |
| P02               | -                     |
| Baño 2            | 3.40 m²               |
| Dormitorio 2      | 9.36 m²               |
| Escaleras         | 3.82 m²               |
| Terraza 2         | 17.69 m²              |
| P03               |                       |
| Escaleras terraza | 2.77 m <sup>2</sup>   |
| Terraza 3         | 26.05 m <sup>2</sup>  |
| Total general     | 124.91 m <sup>2</sup> |
| Interior          | 60.20 m <sup>2</sup>  |
| Exterior          | 64.71 m <sup>2</sup>  |