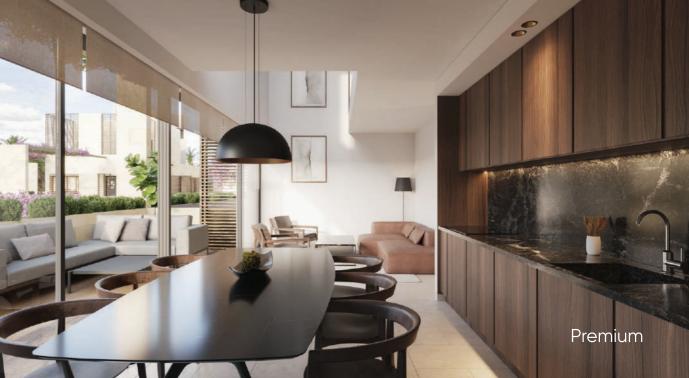

# **Exquisite**Residences

Standard and Premium interiors are thoughtfully designed by our architects.

Al apartments come fully furnished with heated floors ni al spaces, Schneider light switches, smart locks and basic climate automation, as wel as water-saving bathrooms and kitchens, and connections to the weather station.

Wooden folding screens offer shade while enabling air circulation.

Standard: light coloured furniture.

**Premium:** wooden furniture with dark varnish, stone surfaces.