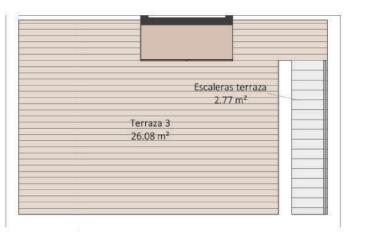

# Planta Primera / FIRST FLOOR

| Nombre            | Área                  |
|-------------------|-----------------------|
| P00               |                       |
| Baño 1            | 3.69 m <sup>2</sup>   |
| Dormitorio 1      | 11.34 m²              |
| Entrada           | 6.24 m <sup>2</sup>   |
| Lavadora          | 0.53 m <sup>2</sup>   |
| Salón - cocina    | 28.97 m <sup>2</sup>  |
| Terraza 1         | 18.21 m²              |
| 201               |                       |
| Baño 2            | 3.40 m <sup>2</sup>   |
| Dormitorio 2      | 9.36 m²               |
| Escaleras         | 3.82 m²               |
| Terraza 2         | 24.91 m <sup>2</sup>  |
| P02               | At                    |
| Escaleras terraza | 2.77 m <sup>2</sup>   |
| Terraza 3         | 26.08 m <sup>2</sup>  |
| Total general     | 139.31 m <sup>2</sup> |
| Interior          | 67.34 m²              |
| Exterior          | 71.97 m²              |