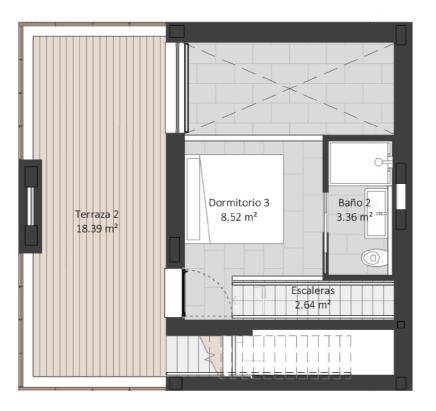

# 

| Nombre           | Área                  |
|------------------|-----------------------|
| 200              |                       |
| lseo             | 2.20 m <sup>2</sup>   |
| Baño 1           | 3.74 m²               |
| Oormitorio 1     | 11.41 m²              |
| Dormitorio 2     | 11.90 m²              |
| ntrada           | 4.70 m <sup>2</sup>   |
| avadora          | 1.07 m <sup>2</sup>   |
| Pasillo          | 3.42 m <sup>2</sup>   |
| alón - cocina    | 36.20 m <sup>2</sup>  |
| erraza 1         | 106.64 m²             |
| 01               |                       |
| laño 2           | 3.36 m <sup>2</sup>   |
| Oormitorio 3     | 8.52 m <sup>2</sup>   |
| scaleras         | 2.64 m <sup>2</sup>   |
| erraza 2         | 18.39 m²              |
| 02               |                       |
| scaleras terraza | 2.86 m²               |
| erraza 3         | 26.32 m²              |
| otal general     | 243.40 m <sup>2</sup> |

| Interior | 89.18 m²  |
|----------|-----------|
| Exterior | 154.22 m² |

| 114_SUP. ÚTIL BOJA |          |
|--------------------|----------|
| 114                | 98.09 m² |

| 114                      | 114_SUP. CONSTRUIDA |  |  |
|--------------------------|---------------------|--|--|
| 114                      | 116.64 m²           |  |  |
| 114_SUP. CONSTRUIDA BOJA |                     |  |  |
| 114                      | 171.55 m²           |  |  |