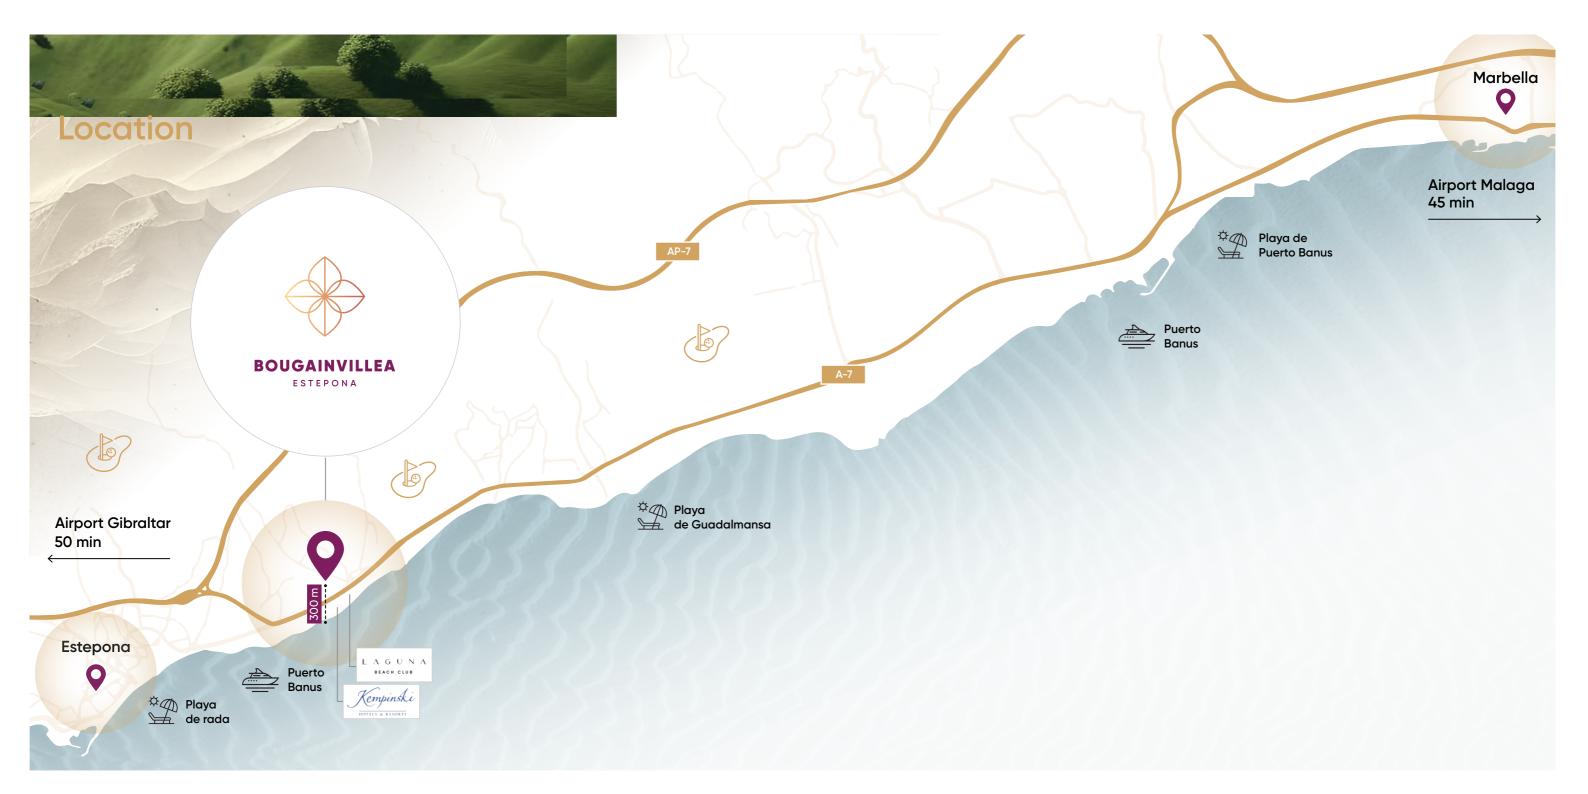

# At Your Doorstep

Wake up to the Mediterranean Sea on one side and the Sierra Bermeja mountains on the other, just a 7-minute walk from the beach.

# **Convenient Location**

40 minutes from two international airports- Gibraltar and Málagawith one-hour flights to Madrid, Barcelona, Lisbon (Portugal), and Casablanca (Morocco).