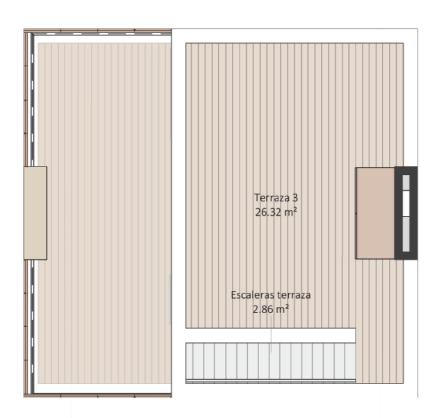

# 

| Nombre           | Área                  |
|------------------|-----------------------|
| 200              |                       |
| lseo             | 2.20 m <sup>2</sup>   |
| Baño 1           | 3.74 m²               |
| Oormitorio 1     | 11.41 m²              |
| Dormitorio 2     | 11.90 m²              |
| ntrada           | 4.70 m <sup>2</sup>   |
| avadora          | 1.07 m <sup>2</sup>   |
| Pasillo          | 3.42 m <sup>2</sup>   |
| alón - cocina    | 36.20 m <sup>2</sup>  |
| erraza 1         | 106.64 m²             |
| 01               |                       |
| laño 2           | 3.36 m <sup>2</sup>   |
| Oormitorio 3     | 8.52 m <sup>2</sup>   |
| scaleras         | 2.64 m <sup>2</sup>   |
| erraza 2         | 18.39 m²              |
| 02               |                       |
| scaleras terraza | 2.86 m²               |
| erraza 3         | 26.32 m²              |
| otal general     | 243.40 m <sup>2</sup> |