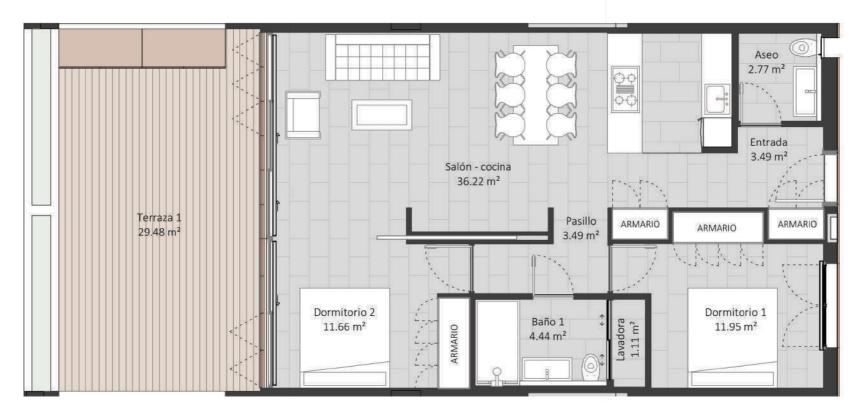

# Type 1

| NAME OF STREET |                       |
|----------------|-----------------------|
| Nombre         | Área                  |
| P00            |                       |
| Aseo           | 2.77 m <sup>2</sup>   |
| Baño 1         | 4.44 m²               |
| Dormitorio 1   | 11.95 m²              |
| Dormitorio 2   | 11.66 m <sup>2</sup>  |
| Entrada        | 3.49 m²               |
| Lavadora       | 1.11 m²               |
| Pasillo        | 3.49 m <sup>2</sup>   |
| Salón - cocina | 36.22 m <sup>2</sup>  |
| Terraza 1      | 29.48 m²              |
| Total general  | 104.61 m <sup>2</sup> |