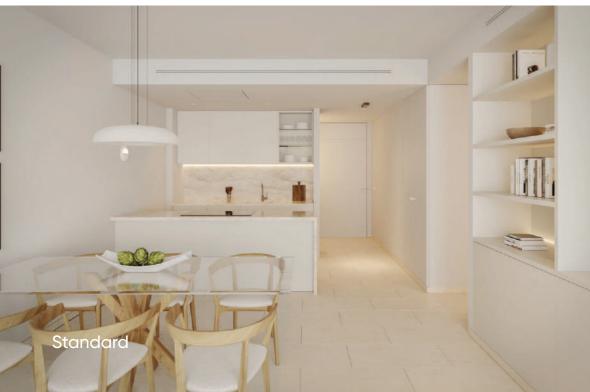

# **Exquisite**Residences

Standard and Premium interiors are thoughtfully designed by our architects.

Al apartments come fully furnished with heated floors ni al spaces, Schneider light switches, smart locks and basic climate automation, as wel as water-saving bathrooms and kitchens, and connections to the weather station.

Wooden folding screens offer shade while enabling air circulation.

Standard: light coloured furniture.

**Premium:** wooden furniture with dark varnish, stone surfaces.