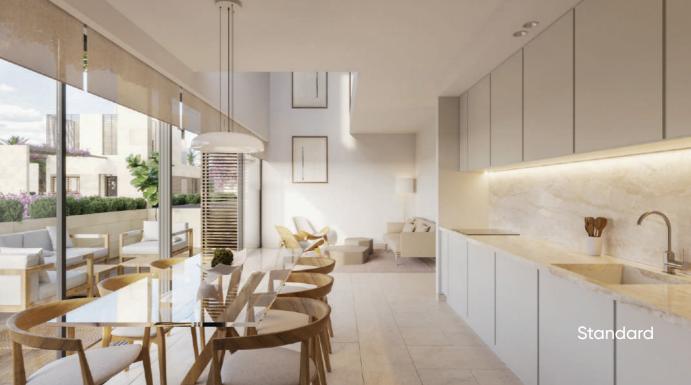

# **Exquisite**Residences

Standard and Premium interiors are thoughtfully designed by our architects.

Al apartments come fully furnished with heated floors ni al spaces, Schneider light switches, smart locks and basic climate automation, as wel as water-saving bathrooms and kitchens, and connections to the weather station.

Wooden folding screens offer shade while enabling air circulation.

Standard: light coloured furniture.

**Premium:** wooden furniture with dark varnish, stone surfaces.