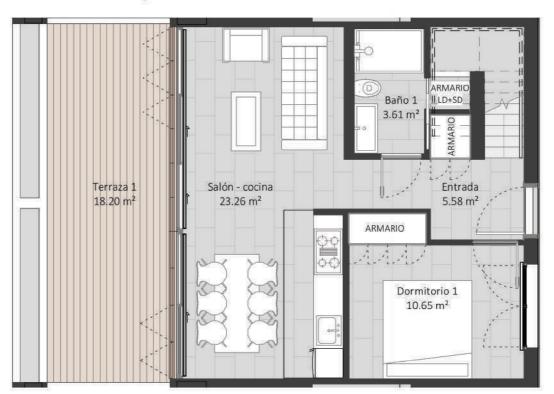

# Planta Primera / FIRST FLOOR

| Nombre            | Área                  |
|-------------------|-----------------------|
| P01               |                       |
| Baño 1            | 3.61 m²               |
| Dormitorio 1      | 10.65 m <sup>2</sup>  |
| Entrada           | 5.58 m²               |
| Lavadora          | 0.53 m <sup>2</sup>   |
| Salón - cocina    | 23.26 m <sup>2</sup>  |
| Terraza 1         | 18.20 m²              |
| P02               | -                     |
| Baño 2            | 3.40 m²               |
| Dormitorio 2      | 9.36 m²               |
| Escaleras         | 3.82 m²               |
| Terraza 2         | 17.69 m²              |
| P03               |                       |
| Escaleras terraza | 2.77 m <sup>2</sup>   |
| Terraza 3         | 26.05 m <sup>2</sup>  |
| Total general     | 124.91 m <sup>2</sup> |
| Interior          | 60.20 m <sup>2</sup>  |
| Exterior          | 64.71 m <sup>2</sup>  |