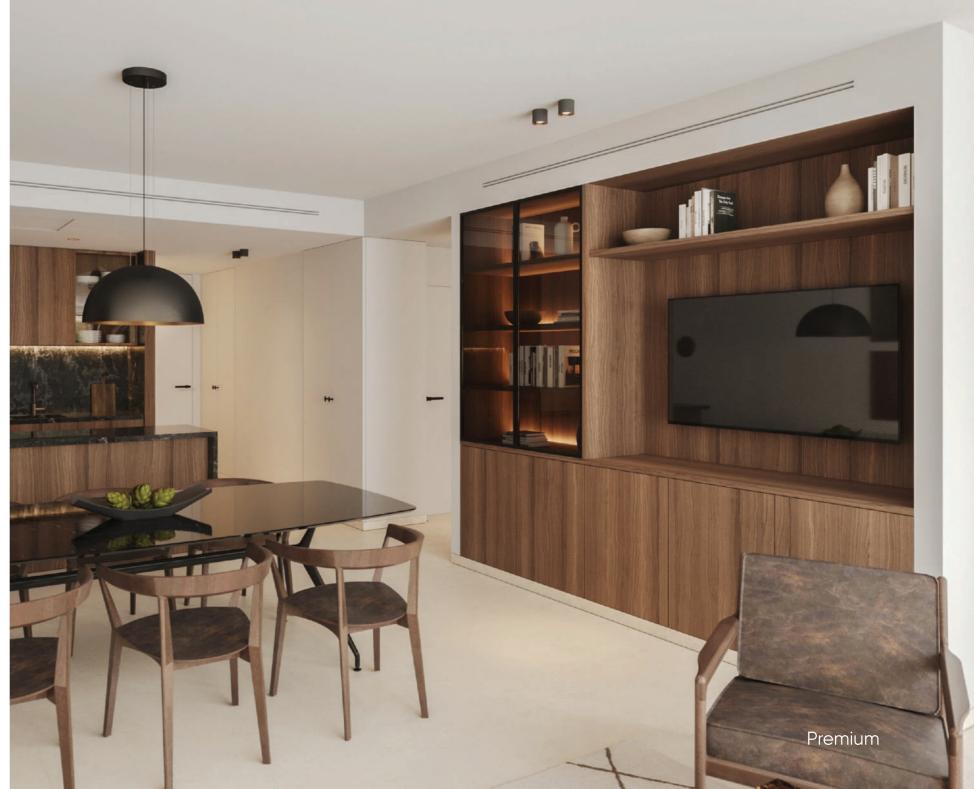

# **Exquisite**Residences

Standard and Premium interiors are thoughtfully designed by our architects.

Al apartments come fully furnished with heated floors ni al spaces, Schneider light switches, smart locks and basic climate automation, as wel as water-saving bathrooms and kitchens, and connections to the weather station.

Wooden folding screens offer shade while enabling air circulation.

Standard: light coloured furniture.

**Premium:** wooden furniture with dark varnish, stone surfaces.