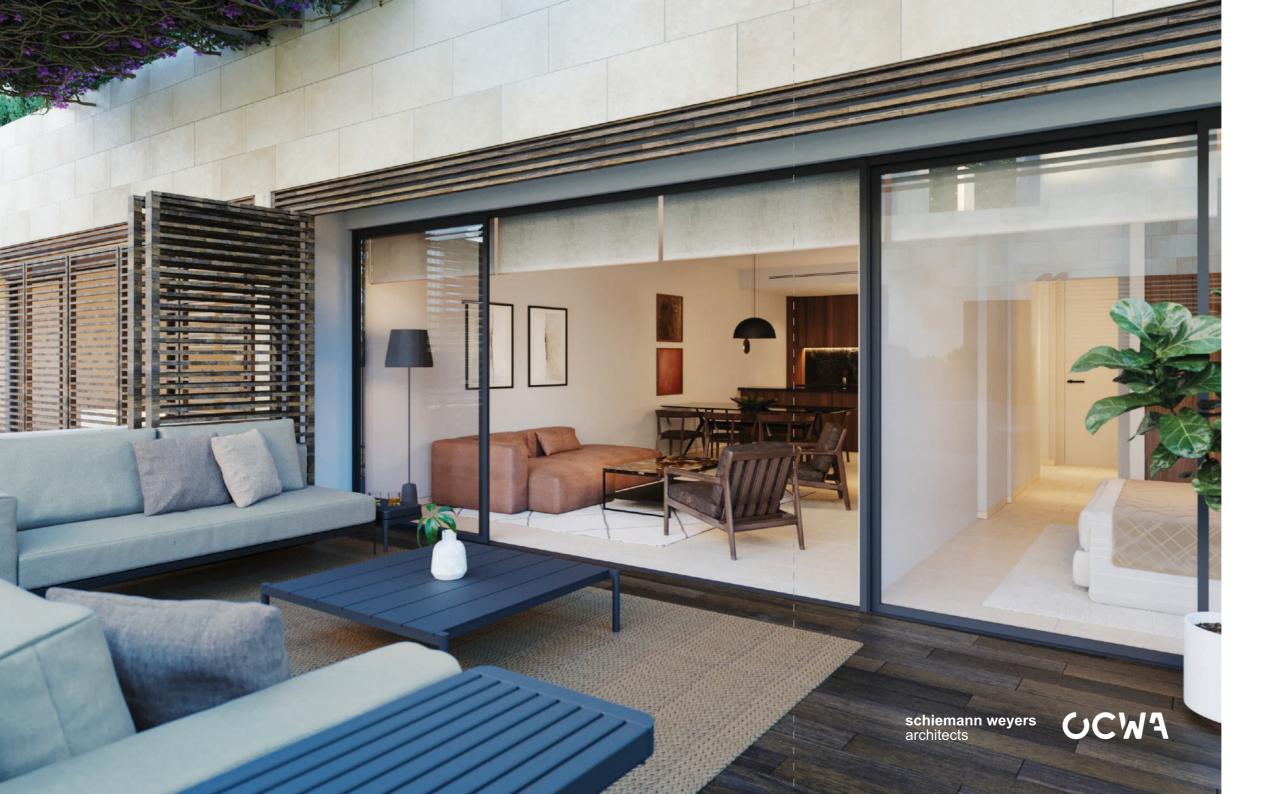

# Maximising outdoor spaces

Floor-to-ceiling windows enhance natural light, and greenery-lined terraces provide privacy. Here, folks spend more time outside (even in January!), so the terraces act as living room extensions.

## German bath fixtures from Villeroy &Boch

Sliding doors unite the terraces and living rooms as one space, harmonising indoor-outdoor living, and each unit si designed with moveable walls to adapt to how families evolve.