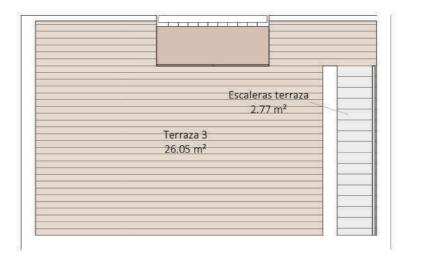

# Planta Primera / FIRST FLOOR

| Nombre            | Área                  |
|-------------------|-----------------------|
| P01               |                       |
| Baño 1            | 3.61 m²               |
| Dormitorio 1      | 10.65 m <sup>2</sup>  |
| Entrada           | 5.58 m²               |
| Lavadora          | 0.53 m <sup>2</sup>   |
| Salón - cocina    | 23.26 m <sup>2</sup>  |
| Terraza 1         | 18.20 m²              |
| P02               | -                     |
| Baño 2            | 3.40 m²               |
| Dormitorio 2      | 9.36 m²               |
| Escaleras         | 3.82 m²               |
| Terraza 2         | 17.69 m²              |
| P03               |                       |
| Escaleras terraza | 2.77 m <sup>2</sup>   |
| Terraza 3         | 26.05 m <sup>2</sup>  |
| Total general     | 124.91 m <sup>2</sup> |
| Interior          | 60.20 m <sup>2</sup>  |
| Exterior          | 64.71 m <sup>2</sup>  |