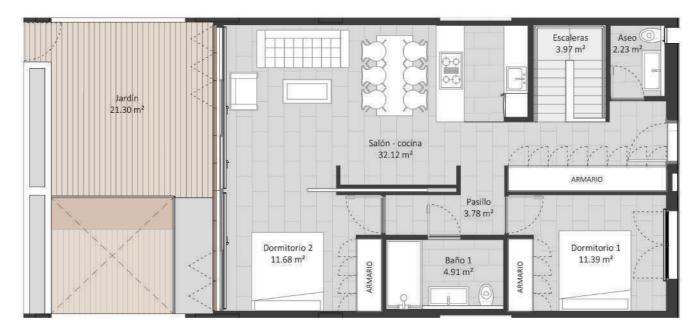

# 

| Nombre         | Área                  |
|----------------|-----------------------|
| S01            | Ti-                   |
| Aseo           | 2.23 m <sup>2</sup>   |
| Baño 1         | 4.91 m <sup>2</sup>   |
| Dormitorio 1   | 11.39 m²              |
| Dormitorio 2   | 11.68 m²              |
| Entrada        | 4.79 m²               |
| Escaleras      | 3.97 m <sup>2</sup>   |
| Jardín         | 21.30 m <sup>2</sup>  |
| Pasillo        | 3.78 m <sup>2</sup>   |
| Salón - cocina | 32.12 m²              |
| S02            | 2/2                   |
| Almacén        | 1.08 m <sup>2</sup>   |
| Baño 2         | 4.31 m <sup>2</sup>   |
| Distribuidor   | 2.86 m <sup>2</sup>   |
| Lavadero       | 5.18 m <sup>2</sup>   |
| Patio ext.     | 11.74 m²              |
| Patio int.     | 11.79 m²              |
| Sala 1         | 15.38 m²              |
| Sala 2         | 30,40 m <sup>2</sup>  |
| Total general  | 178.93 m <sup>2</sup> |
| Interior       | 134.09 m <sup>2</sup> |
| Exterior       | 44.84 m²              |