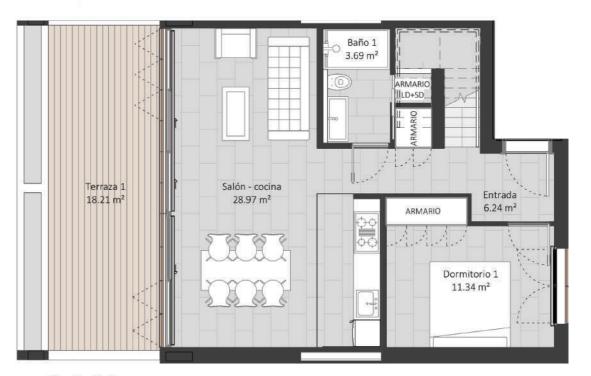

# Planta Primera / FIRST FLOOR

| Nombre            | Área                  |
|-------------------|-----------------------|
| P00               |                       |
| Baño 1            | 3.69 m <sup>2</sup>   |
| Dormitorio 1      | 11.34 m²              |
| Entrada           | 6.24 m <sup>2</sup>   |
| Lavadora          | 0.53 m <sup>2</sup>   |
| Salón - cocina    | 28.97 m <sup>2</sup>  |
| Terraza 1         | 18.21 m²              |
| 201               |                       |
| Baño 2            | 3.40 m <sup>2</sup>   |
| Dormitorio 2      | 9.36 m²               |
| Escaleras         | 3.82 m²               |
| Terraza 2         | 24.91 m <sup>2</sup>  |
| P02               | At                    |
| Escaleras terraza | 2.77 m <sup>2</sup>   |
| Terraza 3         | 26.08 m <sup>2</sup>  |
| Total general     | 139.31 m <sup>2</sup> |
| Interior          | 67.34 m²              |
| Exterior          | 71.97 m²              |