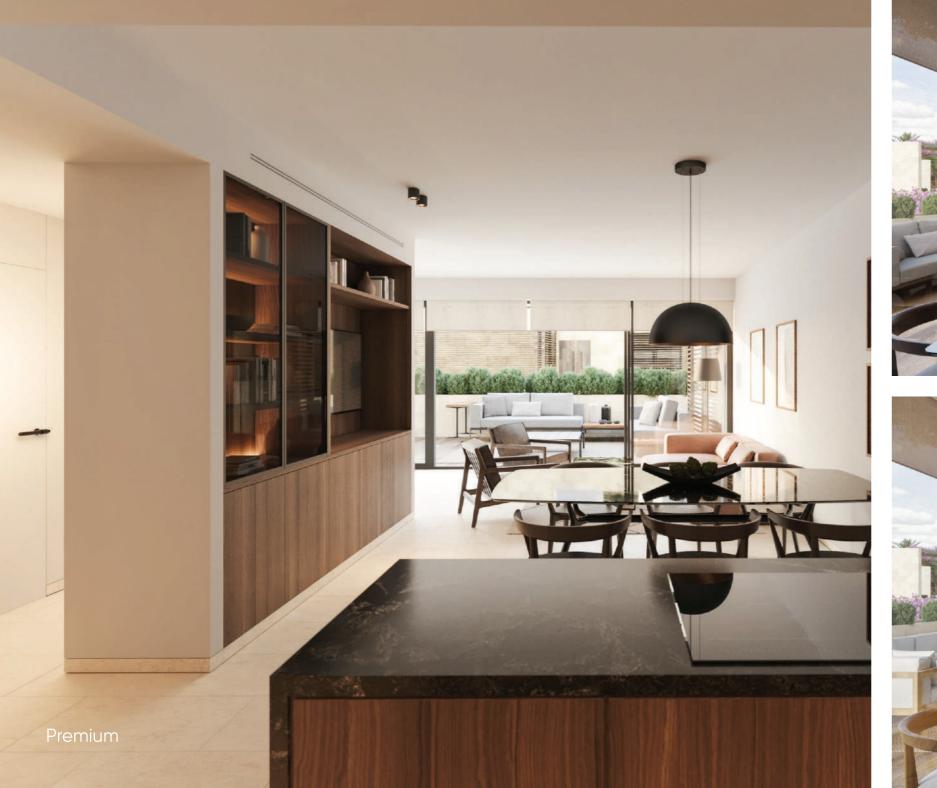

# **Exquisite**Residences

Standard and Premium interiors are thoughtfully designed by our architects.

Al apartments come fully furnished with heated floors ni al spaces, Schneider light switches, smart locks and basic climate automation, as wel as water-saving bathrooms and kitchens, and connections to the weather station.

Wooden folding screens offer shade while enabling air circulation.

Standard: light coloured furniture.

**Premium:** wooden furniture with dark varnish, stone surfaces.