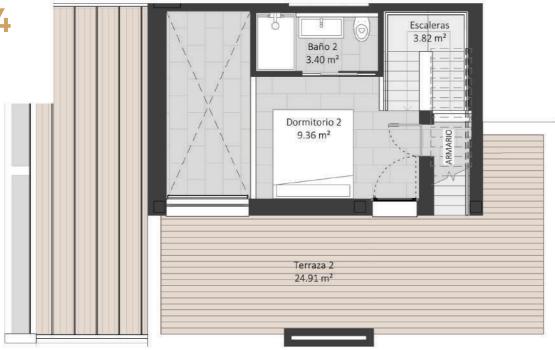

# Planta Primera / FIRST FLOOR

| Nombre            | Área                  |
|-------------------|-----------------------|
| P00               |                       |
| Baño 1            | 3.69 m <sup>2</sup>   |
| Dormitorio 1      | 11.34 m²              |
| Entrada           | 6.24 m <sup>2</sup>   |
| Lavadora          | 0.53 m <sup>2</sup>   |
| Salón - cocina    | 28.97 m <sup>2</sup>  |
| Terraza 1         | 18.21 m²              |
| 201               |                       |
| Baño 2            | 3.40 m <sup>2</sup>   |
| Dormitorio 2      | 9.36 m²               |
| Escaleras         | 3.82 m²               |
| Terraza 2         | 24.91 m <sup>2</sup>  |
| P02               | At                    |
| Escaleras terraza | 2.77 m <sup>2</sup>   |
| Terraza 3         | 26.08 m <sup>2</sup>  |
| Total general     | 139.31 m <sup>2</sup> |
| Interior          | 67.34 m²              |
| Exterior          | 71.97 m²              |